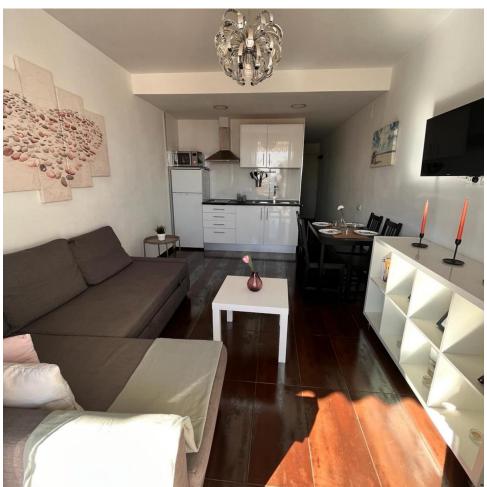

## Sales - Apartment - Fuengirola 229.000€

www.mibgroup.es +34 662 58 96 58 info@mibgroup.es

Ref.-ID: MIBGR4030984 Fuengirola Apartment

**⊧**•

1

1

45 m2

Apartment on the beachfront. Carvajal. Fuengirola. Renovated apartment with modern style has 1 bedroom, 1 bathroom, kitchen and living room with access to the terrace facing south with sea views. The newly renovated Opera building inside has its common community car parking space, the scarce one with its command and one with its command.

| Setting  Beachfront Beachside Close To Port Close To Shops Close To Sea Close To Town Close To Schools Front Line Beach Complex | Orientation South                                                                                                          | Condition Good               | Climate Control Air Conditioning Hot A/C Cold A/C |
|---------------------------------------------------------------------------------------------------------------------------------|----------------------------------------------------------------------------------------------------------------------------|------------------------------|---------------------------------------------------|
| Views Sea Beach                                                                                                                 | Features Covered Terrace Lift Fitted Wardrobes Near Transport Private Terrace Satellite TV WiFi Double Glazing Fiber Optic | Furniture  ✓ Fully Furnished | Kitchen Fully Fitted                              |
| Security Entry Phone                                                                                                            | Parking Communal                                                                                                           |                              |                                                   |