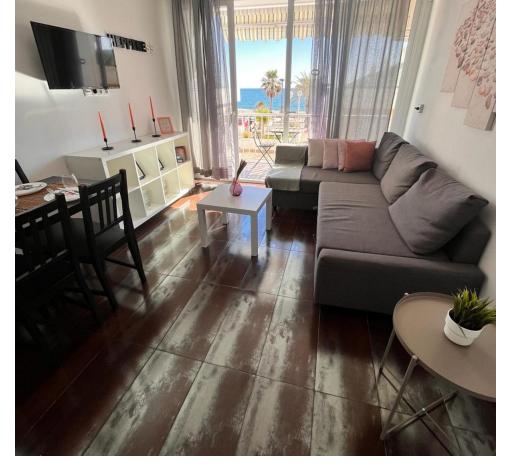

## Sales - Apartment - Fuengirola 229.000€

www.mibgroup.es +34 662 58 96 58 info@mibgroup.es

Ref.-ID: MIBGR4030984 Fuengirola Apartment

**⊧**•

1

1

45 m2

Apartment on the beachfront. Carvajal. Fuengirola. Renovated apartment with modern style has 1 bedroom, 1 bathroom, kitchen and living room with access to the terrace facing south with sea views. The newly renovated Opera building inside has its common community car parking space, the scarce one with its command and one with its command.

| Setting  Beachfront Beachside Close To Port Close To Shops Close To Sea Close To Town Close To Schools Front Line Beach Complex | Orientation South                                                                                                          | Condition Good               | Climate Control Air Conditioning Hot A/C Cold A/C |
|---------------------------------------------------------------------------------------------------------------------------------|----------------------------------------------------------------------------------------------------------------------------|------------------------------|---------------------------------------------------|
| Views Sea Beach                                                                                                                 | Features Covered Terrace Lift Fitted Wardrobes Near Transport Private Terrace Satellite TV WiFi Double Glazing Fiber Optic | Furniture  ✓ Fully Furnished | Kitchen Fully Fitted                              |
| Security Entry Phone                                                                                                            | Parking Communal                                                                                                           |                              |                                                   |