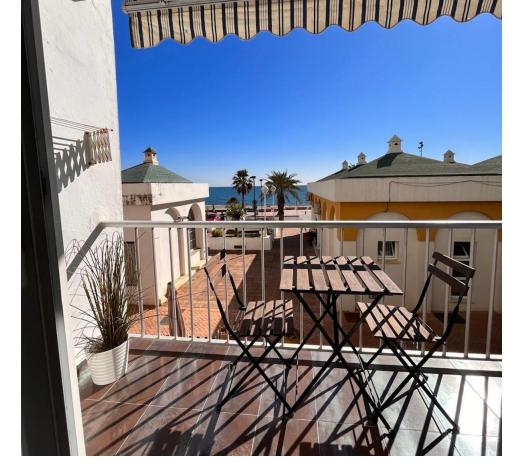

## Sales - Apartment - Fuengirola 229.000€

www.mibgroup.es +34 662 58 96 58 info@mibgroup.es

Ref.-ID: MIBGR4030984 Fuengirola Apartment

**⊧**•

1

1

45 m2

Apartment on the beachfront. Carvajal. Fuengirola. Renovated apartment with modern style has 1 bedroom, 1 bathroom, kitchen and living room with access to the terrace facing south with sea views. The newly renovated Opera building inside has its common community car parking space, the scarce one with its command and one with its command.

| Setting  Beachfront Beachside Close To Port Close To Shops Close To Sea Close To Town Close To Schools Front Line Beach Complex | Orientation South                                                                                                          | Condition Good               | Climate Control Air Conditioning Hot A/C Cold A/C |
|---------------------------------------------------------------------------------------------------------------------------------|----------------------------------------------------------------------------------------------------------------------------|------------------------------|---------------------------------------------------|
| Views Sea Beach                                                                                                                 | Features Covered Terrace Lift Fitted Wardrobes Near Transport Private Terrace Satellite TV WiFi Double Glazing Fiber Optic | Furniture  ✓ Fully Furnished | Kitchen Fully Fitted                              |
| Security Entry Phone                                                                                                            | Parking Communal                                                                                                           |                              |                                                   |