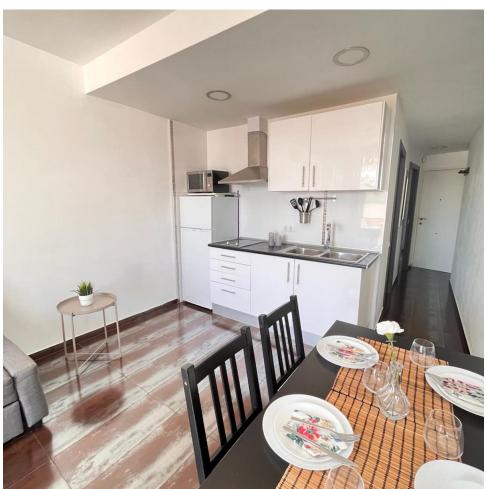

## Sales - Apartment - Fuengirola 229.000€

www.mibgroup.es +34 662 58 96 58 info@mibgroup.es

Ref.-ID: MIBGR4030984 Fuengirola Apartment

**⊧**•

1

1

45 m2

Apartment on the beachfront. Carvajal. Fuengirola. Renovated apartment with modern style has 1 bedroom, 1 bathroom, kitchen and living room with access to the terrace facing south with sea views. The newly renovated Opera building inside has its common community car parking space, the scarce one with its command and one with its command.

| Setting  Beachfront Beachside Close To Port Close To Shops Close To Sea Close To Town Close To Schools Front Line Beach Complex | Orientation South                                                                                                          | Condition Good               | Climate Control Air Conditioning Hot A/C Cold A/C |
|---------------------------------------------------------------------------------------------------------------------------------|----------------------------------------------------------------------------------------------------------------------------|------------------------------|---------------------------------------------------|
| Views Sea Beach                                                                                                                 | Features Covered Terrace Lift Fitted Wardrobes Near Transport Private Terrace Satellite TV WiFi Double Glazing Fiber Optic | Furniture  ✓ Fully Furnished | Kitchen Fully Fitted                              |
| Security Entry Phone                                                                                                            | Parking Communal                                                                                                           |                              |                                                   |