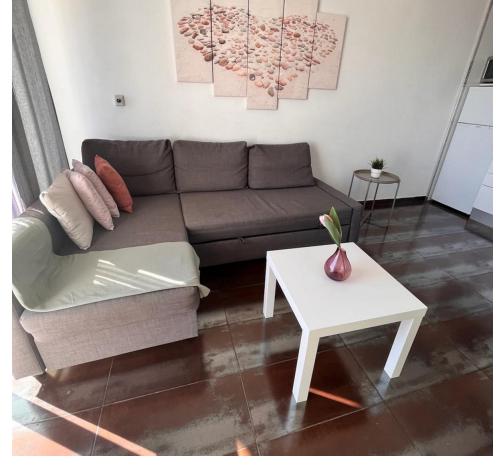

## Sales - Apartment - Fuengirola 229.000€

www.mibgroup.es +34 662 58 96 58 info@mibgroup.es

Ref.-ID: MIBGR4030984 Fuengirola Apartment

**⊧**•

1

1

45 m2

Apartment on the beachfront. Carvajal. Fuengirola. Renovated apartment with modern style has 1 bedroom, 1 bathroom, kitchen and living room with access to the terrace facing south with sea views. The newly renovated Opera building inside has its common community car parking space, the scarce one with its command and one with its command.

| Setting  Beachfront Beachside Close To Port Close To Shops Close To Sea Close To Town Close To Schools Front Line Beach Complex | Orientation South                                                                                                          | Condition Good               | Climate Control Air Conditioning Hot A/C Cold A/C |
|---------------------------------------------------------------------------------------------------------------------------------|----------------------------------------------------------------------------------------------------------------------------|------------------------------|---------------------------------------------------|
| Views Sea Beach                                                                                                                 | Features Covered Terrace Lift Fitted Wardrobes Near Transport Private Terrace Satellite TV WiFi Double Glazing Fiber Optic | Furniture  ✓ Fully Furnished | Kitchen Fully Fitted                              |
| Security Entry Phone                                                                                                            | Parking Communal                                                                                                           |                              |                                                   |