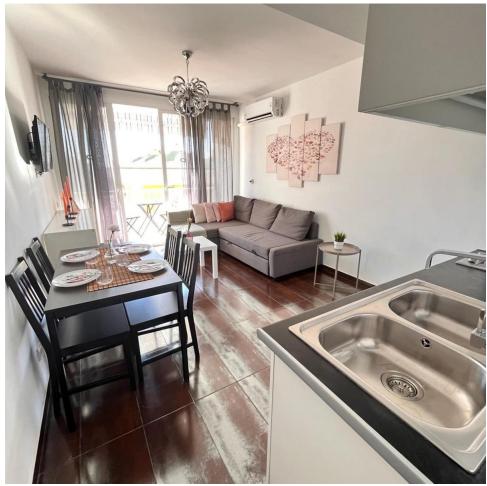

## Sales - Apartment - Fuengirola 229.000€

www.mibgroup.es +34 662 58 96 58 info@mibgroup.es

Ref.-ID: MIBGR4030984 Fuengirola Apartment

**⊧**•

1

1

45 m2

Apartment on the beachfront. Carvajal. Fuengirola. Renovated apartment with modern style has 1 bedroom, 1 bathroom, kitchen and living room with access to the terrace facing south with sea views. The newly renovated Opera building inside has its common community car parking space, the scarce one with its command and one with its command.

| Setting  Beachfront Beachside Close To Port Close To Shops Close To Sea Close To Town Close To Schools Front Line Beach Complex | Orientation South                                                                                                          | Condition Good               | Climate Control Air Conditioning Hot A/C Cold A/C |
|---------------------------------------------------------------------------------------------------------------------------------|----------------------------------------------------------------------------------------------------------------------------|------------------------------|---------------------------------------------------|
| Views Sea Beach                                                                                                                 | Features Covered Terrace Lift Fitted Wardrobes Near Transport Private Terrace Satellite TV WiFi Double Glazing Fiber Optic | Furniture  ✓ Fully Furnished | Kitchen Fully Fitted                              |
| Security Entry Phone                                                                                                            | Parking Communal                                                                                                           |                              |                                                   |