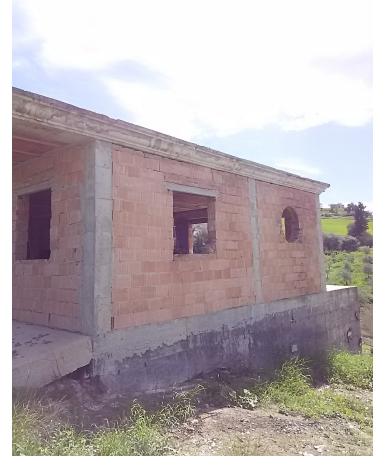

## Sales - House - Coín 169.500€

www.mibgroup.es +34 662 58 96 58 info@mibgroup.es

Ref.-ID: MIBGR4033426 Coín House

3

1

170 m2

6500 m2

Fabulous farm of 11,000 m2 in Coín with about 100 olive trees. It is a flat farm in the middle of nature and surrounded by tranquility with olive trees and more fruit trees. It has electricity, drinking water and irrigation water, as well as an irrigation system for the trees The farm is fully fenced and has a picnic area, a small house of about 30 m2 with kitchen and bathroom outside. In addition, the price includes a 90 m2 chalet with a 120 m2 ground floor still under construction, it has a building permit and can then be deeded upon completion. Great opportunity to live in the countryside with the city nearby, it is only 3 km from the La Trocha shopping center.