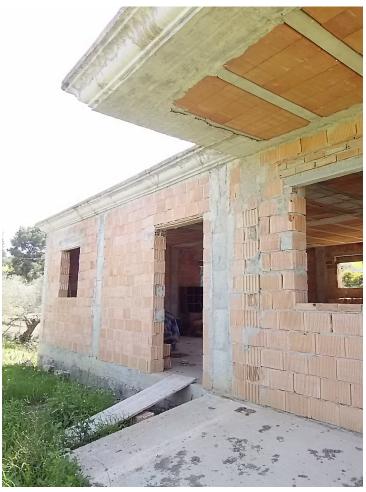

## Sales - House - Coín 169.500€

www.mibgroup.es +34 662 58 96 58 info@mibgroup.es

Ref.-ID: MIBGR4033426 Coín House

3

1

170 m2

6500 m2

Fabulous farm of 11,000 m2 in Coín with about 100 olive trees. It is a flat farm in the middle of nature and surrounded by tranquility with olive trees and more fruit trees. It has electricity, drinking water and irrigation water, as well as an irrigation system for the trees The farm is fully fenced and has a picnic area, a small house of about 30 m2 with kitchen and bathroom outside. In addition, the price includes a 90 m2 chalet with a 120 m2 ground floor still under construction, it has a building permit and can then be deeded upon completion. Great opportunity to live in the countryside with the city nearby, it is only 3 km from the La Trocha shopping center.

Setting
Country
Close To Town

Condition

New Construction

Views

Mountain
Country
Panoramic
Garden

Features

Private Terrace