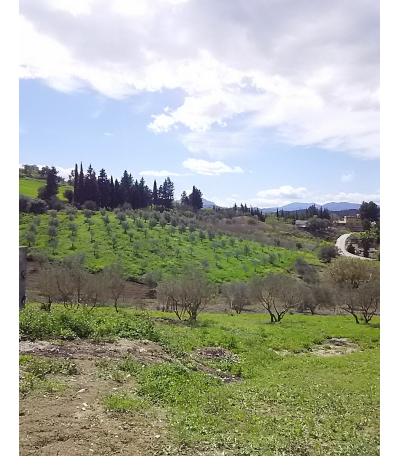

## Sales - House - Coín 169.500€

www.mibgroup.es +34 662 58 96 58 info@mibgroup.es

Ref.-ID: MIBGR4033426 Coín House

3

1

170 m2

6500 m2

Fabulous farm of 11,000 m2 in Coín with about 100 olive trees. It is a flat farm in the middle of nature and surrounded by tranquility with olive trees and more fruit trees. It has electricity, drinking water and irrigation water, as well as an irrigation system for the trees The farm is fully fenced and has a picnic area, a small house of about 30 m2 with kitchen and bathroom outside. In addition, the price includes a 90 m2 chalet with a 120 m2 ground floor still under construction, it has a building permit and can then be deeded upon completion. Great opportunity to live in the countryside with the city nearby, it is only 3 km from the La Trocha shopping center.