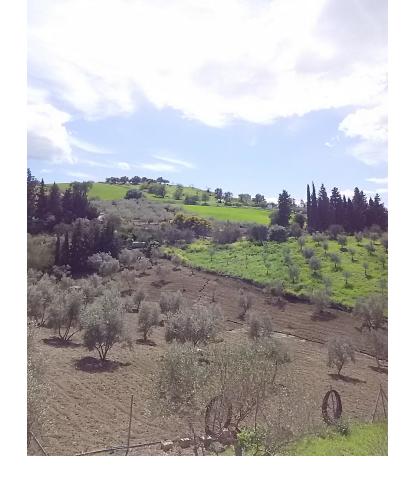

## Sales - House - Coín 169.500€

www.mibgroup.es +34 662 58 96 58 info@mibgroup.es

Ref.-ID: MIBGR4033426 Coín House

3

1

170 m2

6500 m2

Fabulous farm of 11,000 m2 in Coín with about 100 olive trees. It is a flat farm in the middle of nature and surrounded by tranquility with olive trees and more fruit trees. It has electricity, drinking water and irrigation water, as well as an irrigation system for the trees The farm is fully fenced and has a picnic area, a small house of about 30 m2 with kitchen and bathroom outside. In addition, the price includes a 90 m2 chalet with a 120 m2 ground floor still under construction, it has a building permit and can then be deeded upon completion. Great opportunity to live in the countryside with the city nearby, it is only 3 km from the La Trocha shopping center.