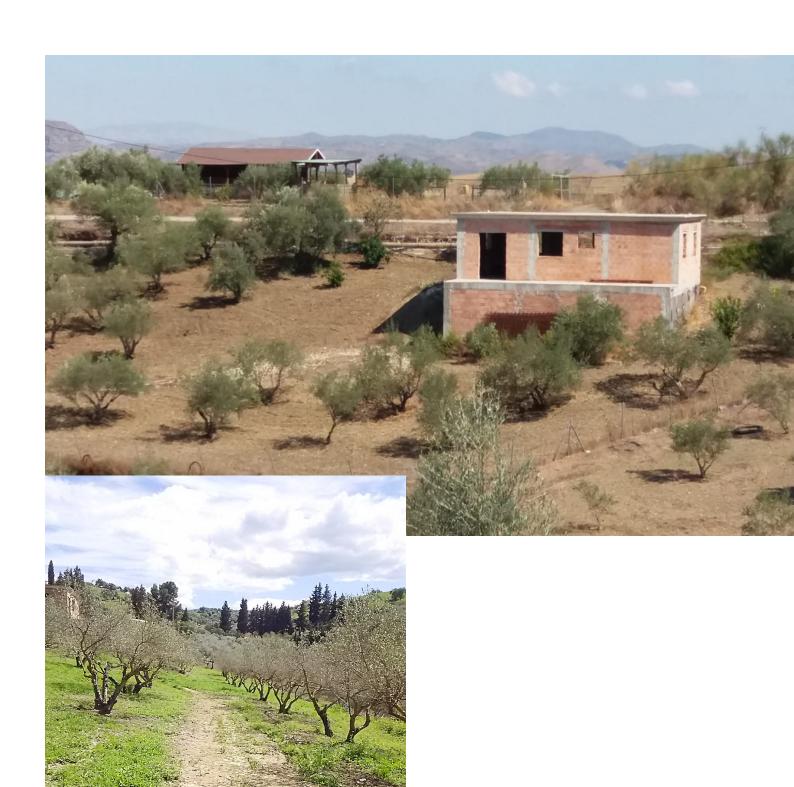

## Sales - House - Coín 169.500€

www.mibgroup.es +34 662 58 96 58 info@mibgroup.es

Ref.-ID: MIBGR4033426 Coín House

3

1

170 m2

6500 m2

Fabulous farm of 11,000 m2 in Coín with about 100 olive trees. It is a flat farm in the middle of nature and surrounded by tranquility with olive trees and more fruit trees. It has electricity, drinking water and irrigation water, as well as an irrigation system for the trees The farm is fully fenced and has a picnic area, a small house of about 30 m2 with kitchen and bathroom outside. In addition, the price includes a 90 m2 chalet with a 120 m2 ground floor still under construction, it has a building permit and can then be deeded upon completion. Great opportunity to live in the countryside with the city nearby, it is only 3 km from the La Trocha shopping center.