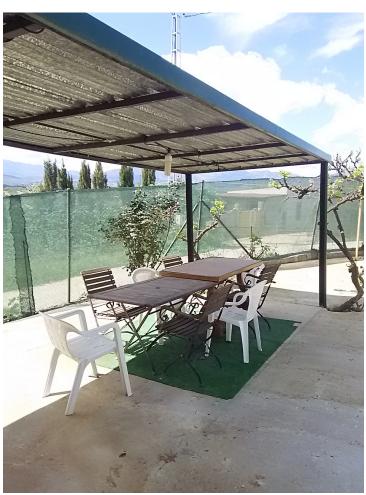

## Sales - House - Coín 169.500€

www.mibgroup.es +34 662 58 96 58 info@mibgroup.es

Ref.-ID: MIBGR4033426 Coín House

3

1

170 m2

6500 m2

Fabulous farm of 11,000 m2 in Coín with about 100 olive trees. It is a flat farm in the middle of nature and surrounded by tranquility with olive trees and more fruit trees. It has electricity, drinking water and irrigation water, as well as an irrigation system for the trees The farm is fully fenced and has a picnic area, a small house of about 30 m2 with kitchen and bathroom outside. In addition, the price includes a 90 m2 chalet with a 120 m2 ground floor still under construction, it has a building permit and can then be deeded upon completion. Great opportunity to live in the countryside with the city nearby, it is only 3 km from the La Trocha shopping center.