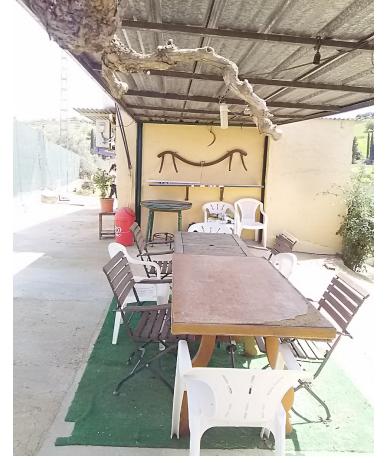

## Sales - House - Coín 169.500€

www.mibgroup.es +34 662 58 96 58 info@mibgroup.es

Ref.-ID: MIBGR4033426 Coín House

3

1

170 m2

6500 m2

Fabulous farm of 11,000 m2 in Coín with about 100 olive trees. It is a flat farm in the middle of nature and surrounded by tranquility with olive trees and more fruit trees. It has electricity, drinking water and irrigation water, as well as an irrigation system for the trees The farm is fully fenced and has a picnic area, a small house of about 30 m2 with kitchen and bathroom outside. In addition, the price includes a 90 m2 chalet with a 120 m2 ground floor still under construction, it has a building permit and can then be deeded upon completion. Great opportunity to live in the countryside with the city nearby, it is only 3 km from the La Trocha shopping center.