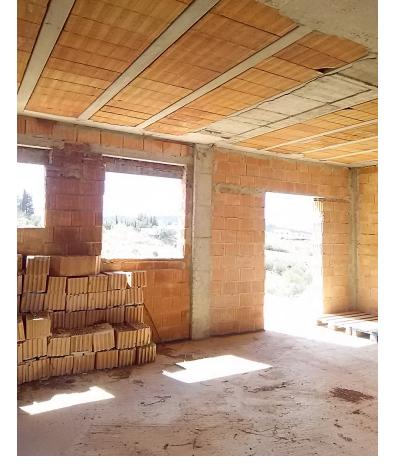

## Sales - House - Coín 169.500€

www.mibgroup.es +34 662 58 96 58 info@mibgroup.es

Ref.-ID: MIBGR4033426 Coín House

3

1

170 m2

6500 m2

Fabulous farm of 11,000 m2 in Coín with about 100 olive trees. It is a flat farm in the middle of nature and surrounded by tranquility with olive trees and more fruit trees. It has electricity, drinking water and irrigation water, as well as an irrigation system for the trees The farm is fully fenced and has a picnic area, a small house of about 30 m2 with kitchen and bathroom outside. In addition, the price includes a 90 m2 chalet with a 120 m2 ground floor still under construction, it has a building permit and can then be deeded upon completion. Great opportunity to live in the countryside with the city nearby, it is only 3 km from the La Trocha shopping center.