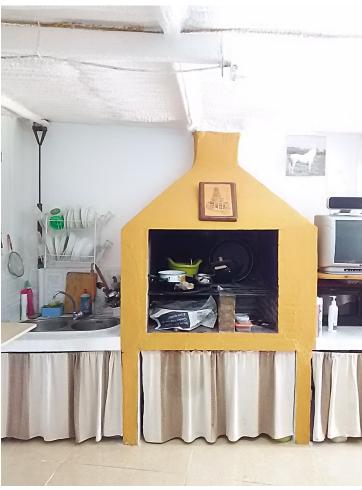

## Sales - House - Coín 169.500€

www.mibgroup.es +34 662 58 96 58 info@mibgroup.es

Ref.-ID: MIBGR4033426 Coín House

3

1

170 m2

6500 m2

Fabulous farm of 11,000 m2 in Coín with about 100 olive trees. It is a flat farm in the middle of nature and surrounded by tranquility with olive trees and more fruit trees. It has electricity, drinking water and irrigation water, as well as an irrigation system for the trees The farm is fully fenced and has a picnic area, a small house of about 30 m2 with kitchen and bathroom outside. In addition, the price includes a 90 m2 chalet with a 120 m2 ground floor still under construction, it has a building permit and can then be deeded upon completion. Great opportunity to live in the countryside with the city nearby, it is only 3 km from the La Trocha shopping center.