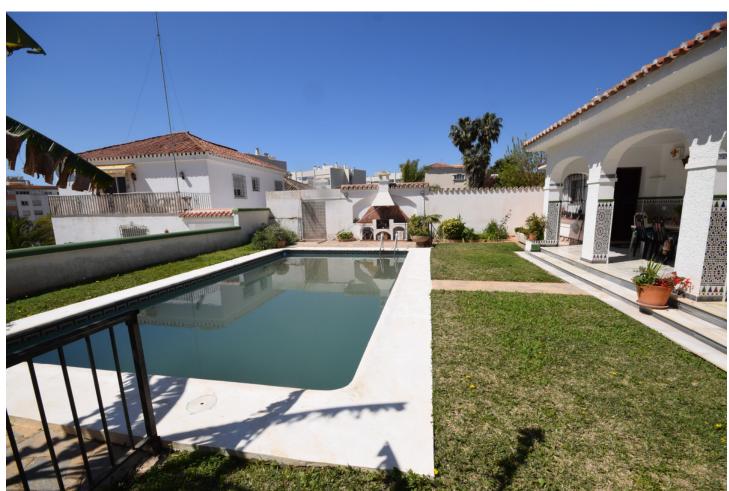

Probably the most centrally located detached villa in Marbella. Walking distance to everything, including the beach. Built on one floor, it has a closed and covered garage. Obviously and as can be seen in the photographs, it is in need of refurbishment but the result of the same would turn this jewel in the rough into a real diamond. Ideal to live in although it would not be a bad idea to look for profitability by means of holiday rentals and/or future sale once it has been remodelled. It is not always and not everywhere possible to enjoy the advantages of living in an independent property in the very centre of the city.

| Setting Town Close To Sea Close To Schools | <b>Orientation</b> South                                                                                        | <b>Condition</b> Good                   | <b>Pool</b> Private         |
|--------------------------------------------|-----------------------------------------------------------------------------------------------------------------|-----------------------------------------|-----------------------------|
| <b>Views</b> Garden                        | Features Fitted Wardrobes Near Transport Private Terrace Storage Room Utility Room Ensuite Bathroom Near Church | Furniture Not Furnished                 | <b>Kitchen</b> Fully Fitted |
| Garden Private Easy Maintenance            | Parking<br>Garage<br>Covered                                                                                    | Utilities  Electricity  Drinkable Water | <b>Category</b><br>Cheap    |