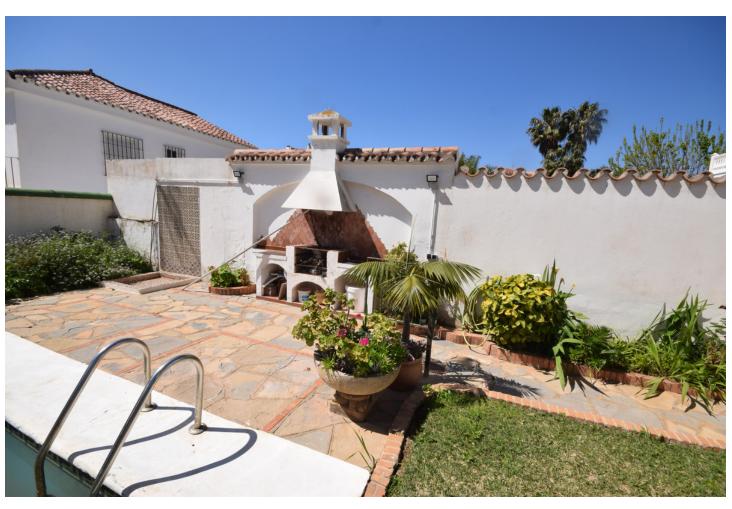

Probably the most centrally located detached villa in Marbella. Walking distance to everything, including the beach. Built on one floor, it has a closed and covered garage. Obviously and as can be seen in the photographs, it is in need of refurbishment but the result of the same would turn this jewel in the rough into a real diamond. Ideal to live in although it would not be a bad idea to look for profitability by means of holiday rentals and/or future sale once it has been remodelled. It is not always and not everywhere possible to enjoy the advantages of living in an independent property in the very centre of the city.

| Setting Town Close To Sea Close To Schools | <b>Orientation</b> South                                                                                        | <b>Condition</b> Good                   | <b>Pool</b> Private         |
|--------------------------------------------|-----------------------------------------------------------------------------------------------------------------|-----------------------------------------|-----------------------------|
| <b>Views</b> Garden                        | Features Fitted Wardrobes Near Transport Private Terrace Storage Room Utility Room Ensuite Bathroom Near Church | Furniture Not Furnished                 | <b>Kitchen</b> Fully Fitted |
| Garden Private Easy Maintenance            | Parking<br>Garage<br>Covered                                                                                    | Utilities  Electricity  Drinkable Water | <b>Category</b><br>Cheap    |