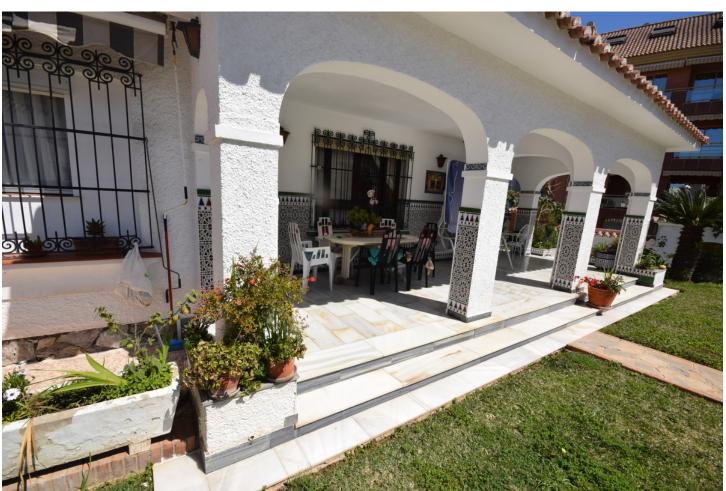

Probably the most centrally located detached villa in Marbella. Walking distance to everything, including the beach. Built on one floor, it has a closed and covered garage. Obviously and as can be seen in the photographs, it is in need of refurbishment but the result of the same would turn this jewel in the rough into a real diamond. Ideal to live in although it would not be a bad idea to look for profitability by means of holiday rentals and/or future sale once it has been remodelled. It is not always and not everywhere possible to enjoy the advantages of living in an independent property in the very centre of the city.

| Setting Town Close To Sea Close To Schools | <b>Orientation</b> South                                                                                        | <b>Condition</b> Good                   | <b>Pool</b> Private         |
|--------------------------------------------|-----------------------------------------------------------------------------------------------------------------|-----------------------------------------|-----------------------------|
| <b>Views</b> Garden                        | Features Fitted Wardrobes Near Transport Private Terrace Storage Room Utility Room Ensuite Bathroom Near Church | Furniture Not Furnished                 | <b>Kitchen</b> Fully Fitted |
| Garden Private Easy Maintenance            | Parking<br>Garage<br>Covered                                                                                    | Utilities  Electricity  Drinkable Water | <b>Category</b><br>Cheap    |