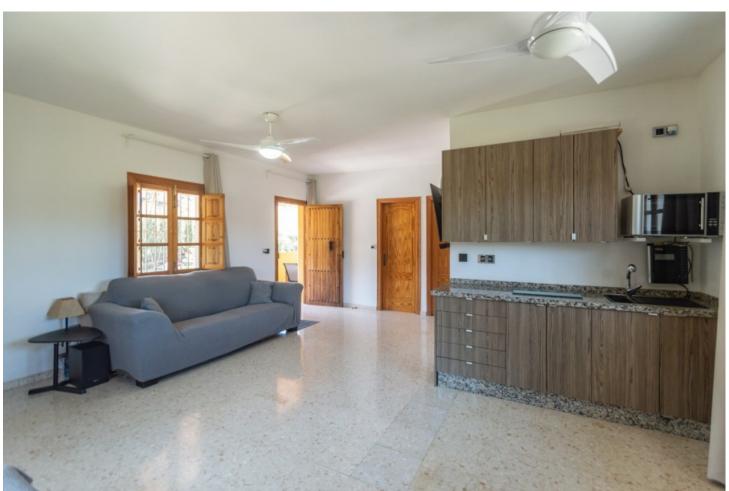

Finca built on a well situated, private, entirely flat plot. Ideal for children. The property is distributed as follows: Main entrance floor with rustic style: attractive covered terrace with dining table and barbecue area. Living room with wood burning stove, with equipped american kitchen. There are two bedrooms and one bathroom on this level. The ground floor has an independent entrance at garden level (as of listing the floors are not connected, however provision is in place for an external staircase and door to the lower corridor to connect both floors). There are currently two very large bedrooms and a modern bathroom plus a hallway and corridor that can be used as a storage room or open the end wall to the outside where the staircase leading to the upper floor would be fitted. One of these bedrooms could easily be converted into an open kitchen with a dining area and thus have two independent dwellings. The large windows downstairs make the most of the garden and feature electric, ventilated blinds, for security, sun protection and air movement. The property in very good condition, downstairs is newly completed and unused with fitted wardrobes in onebedroom, double glazed windows on the ground floor, electric gate, underfloor heating and wifi controlled heaters throughout. The property has a robust and stable Internet connection, the current owner works from home. Exterior: Beautiful fully fenced garden with cypress trees to the borders with 100% tranquillity and privacy. There are two concrete bases, both with electricity and water supply adjacent. Prevision for the installation of a Jacuzzi and the other for an above the ground pool. It has fruit trees, olive trees, a woodshed and a storage shed, which has water and electricity supplied to it. The property has mains electricity and the water supply is from the town hall. Panoramic views of the Sierra de las Nieves mountains and the countryside. The access to the Finca is excellent and with a recently paved road to the entrance of the property. Plot 3.030m2. Total built size 132,99m2. Upstairs 60,29m2 plus covered porch of 24,82m2 and the ground floor 60,29m2. Woodshed 3,98m2. IBI 242,54☐ per year. Rubbish 15,68☐ per year. Year of construction 1994. Distances: Asphalted road 270 meters. Bus stop 270 meters. Coin 6.7km. Marbella 31km. Fuengirola 33 km. Malaga Airport 39km.