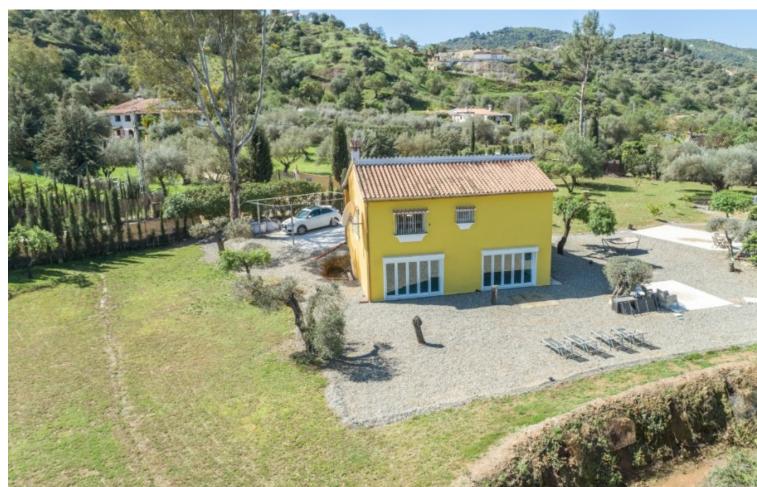

Finca built on a well situated, private, entirely flat plot. Ideal for children. The property is distributed as follows: Main entrance floor with rustic style: attractive covered terrace with dining table and barbecue area. Living room with wood burning stove, with equipped american kitchen. There are two bedrooms and one bathroom on this level. The ground floor has an independent entrance at garden level (as of listing the floors are not connected, however provision is in place for an external staircase and door to the lower corridor to connect both floors). There are currently two very large bedrooms and a modern bathroom plus a hallway and corridor that can be used as a storage room or open the end wall to the outside where the staircase leading to the upper floor would be fitted. One of these bedrooms could easily be converted into an open kitchen with a dining area and thus have two independent dwellings. The large windows downstairs make the most of the garden and feature electric, ventilated blinds, for security, sun protection and air movement. The property in very good condition, downstairs is newly completed and unused with fitted wardrobes in onebedroom, double glazed windows on the ground floor, electric gate, underfloor heating and wifi controlled heaters throughout. The property has a robust and stable Internet connection, the current owner works from home. Exterior: Beautiful fully fenced garden with cypress trees to the borders with 100% tranquillity and privacy. There are two concrete bases, both with electricity and water supply adjacent. Prevision for the installation of a Jacuzzi and the other for an above the ground pool. It has fruit trees, olive trees, a woodshed and a storage shed, which has water and electricity supplied to it. The property has mains electricity and the water supply is from the town hall. Panoramic views of the Sierra de las Nieves mountains and the countryside. The access to the Finca is excellent and with a recently paved road to the entrance of the property. Plot 3.030m2. Total built size 132,99m2. Upstairs 60,29m2 plus covered porch of 24,82m2 and the ground floor 60,29m2. Woodshed 3,98m2. IBI 242,54☐ per year. Rubbish 15,68☐ per year. Year of construction 1994. Distances: Asphalted road 270 meters. Bus stop 270 meters. Coin 6.7km. Marbella 31km. Fuengirola 33 km. Malaga Airport 39km.