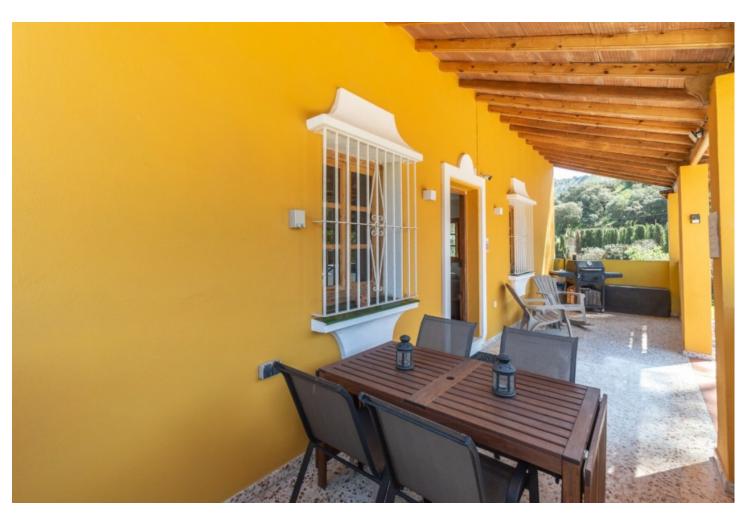

Finca built on a well situated, private, entirely flat plot. Ideal for children. The property is distributed as follows: Main entrance floor with rustic style: attractive covered terrace with dining table and barbecue area. Living room with wood burning stove, with equipped american kitchen. There are two bedrooms and one bathroom on this level. The ground floor has an independent entrance at garden level (as of listing the floors are not connected, however provision is in place for an external staircase and door to the lower corridor to connect both floors). There are currently two very large bedrooms and a modern bathroom plus a hallway and corridor that can be used as a storage room or open the end wall to the outside where the staircase leading to the upper floor would be fitted. One of these bedrooms could easily be converted into an open kitchen with a dining area and thus have two independent dwellings. The large windows downstairs make the most of the garden and feature electric, ventilated blinds, for security, sun protection and air movement. The property in very good condition, downstairs is newly completed and unused with fitted wardrobes in onebedroom, double glazed windows on the ground floor, electric gate, underfloor heating and wifi controlled heaters throughout. The property has a robust and stable Internet connection, the current owner works from home. Exterior: Beautiful fully fenced garden with cypress trees to the borders with 100% tranquillity and privacy. There are two concrete bases, both with electricity and water supply adjacent. Prevision for the installation of a Jacuzzi and the other for an above the ground pool. It has fruit trees, olive trees, a woodshed and a storage shed, which has water and electricity supplied to it. The property has mains electricity and the water supply is from the town hall. Panoramic views of the Sierra de las Nieves mountains and the countryside. The access to the Finca is excellent and with a recently paved road to the entrance of the property. Plot 3.030m2. Total built size 132,99m2. Upstairs 60,29m2 plus covered porch of 24,82m2 and the ground floor 60,29m2. Woodshed 3,98m2. IBI 242,54☐ per year. Rubbish 15,68☐ per year. Year of construction 1994. Distances: Asphalted road 270 meters. Bus stop 270 meters. Coin 6.7km. Marbella 31km. Fuengirola 33 km. Malaga Airport 39km.