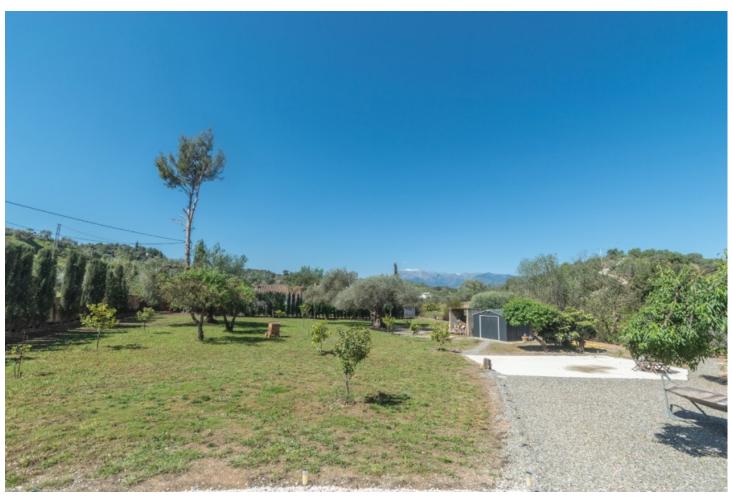

Finca built on a well situated, private, entirely flat plot. Ideal for children. The property is distributed as follows: Main entrance floor with rustic style: attractive covered terrace with dining table and barbecue area. Living room with wood burning stove, with equipped american kitchen. There are two bedrooms and one bathroom on this level. The ground floor has an independent entrance at garden level (as of listing the floors are not connected, however provision is in place for an external staircase and door to the lower corridor to connect both floors). There are currently two very large bedrooms and a modern bathroom plus a hallway and corridor that can be used as a storage room or open the end wall to the outside where the staircase leading to the upper floor would be fitted. One of these bedrooms could easily be converted into an open kitchen with a dining area and thus have two independent dwellings. The large windows downstairs make the most of the garden and feature electric, ventilated blinds, for security, sun protection and air movement. The property in very good condition, downstairs is newly completed and unused with fitted wardrobes in onebedroom, double glazed windows on the ground floor, electric gate, underfloor heating and wifi controlled heaters throughout. The property has a robust and stable Internet connection, the current owner works from home. Exterior: Beautiful fully fenced garden with cypress trees to the borders with 100% tranquillity and privacy. There are two concrete bases, both with electricity and water supply adjacent. Prevision for the installation of a Jacuzzi and the other for an above the ground pool. It has fruit trees, olive trees, a woodshed and a storage shed, which has water and electricity supplied to it. The property has mains electricity and the water supply is from the town hall. Panoramic views of the Sierra de las Nieves mountains and the countryside. The access to the Finca is excellent and with a recently paved road to the entrance of the property. Plot 3.030m2. Total built size 132,99m2. Upstairs 60,29m2 plus covered porch of 24,82m2 and the ground floor 60,29m2. Woodshed 3,98m2. IBI 242,54☐ per year. Rubbish 15,68☐ per year. Year of construction 1994. Distances: Asphalted road 270 meters. Bus stop 270 meters. Coin 6.7km. Marbella 31km. Fuengirola 33 km. Malaga Airport 39km.