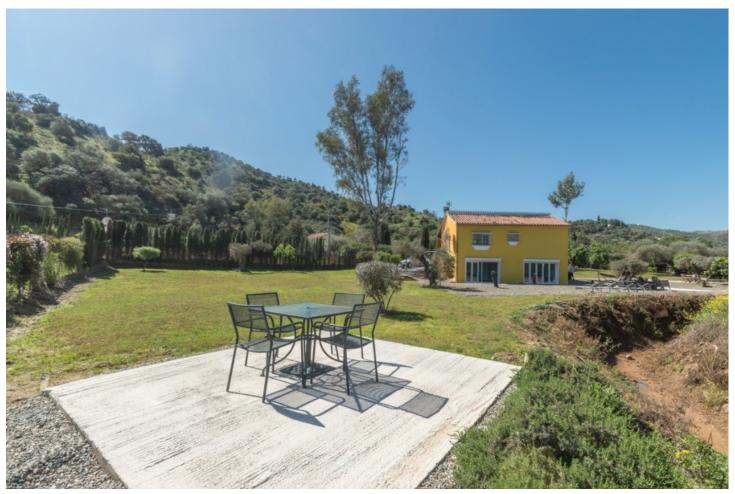

Finca built on a well situated, private, entirely flat plot. Ideal for children. The property is distributed as follows: Main entrance floor with rustic style: attractive covered terrace with dining table and barbecue area. Living room with wood burning stove, with equipped american kitchen. There are two bedrooms and one bathroom on this level. The ground floor has an independent entrance at garden level (as of listing the floors are not connected, however provision is in place for an external staircase and door to the lower corridor to connect both floors). There are currently two very large bedrooms and a modern bathroom plus a hallway and corridor that can be used as a storage room or open the end wall to the outside where the staircase leading to the upper floor would be fitted. One of these bedrooms could easily be converted into an open kitchen with a dining area and thus have two independent dwellings. The large windows downstairs make the most of the garden and feature electric, ventilated blinds, for security, sun protection and air movement. The property in very good condition, downstairs is newly completed and unused with fitted wardrobes in onebedroom, double glazed windows on the ground floor, electric gate, underfloor heating and wifi controlled heaters throughout. The property has a robust and stable Internet connection, the current owner works from home. Exterior: Beautiful fully fenced garden with cypress trees to the borders with 100% tranquillity and privacy. There are two concrete bases, both with electricity and water supply adjacent. Prevision for the installation of a Jacuzzi and the other for an above the ground pool. It has fruit trees, olive trees, a woodshed and a storage shed, which has water and electricity supplied to it. The property has mains electricity and the water supply is from the town hall. Panoramic views of the Sierra de las Nieves mountains and the countryside. The access to the Finca is excellent and with a recently paved road to the entrance of the property. Plot 3.030m2. Total built size 132,99m2. Upstairs 60,29m2 plus covered porch of 24,82m2 and the ground floor 60,29m2. Woodshed 3,98m2. IBI 242,54☐ per year. Rubbish 15,68☐ per year. Year of construction 1994. Distances: Asphalted road 270 meters. Bus stop 270 meters. Coin 6.7km. Marbella 31km. Fuengirola 33 km. Malaga Airport 39km.