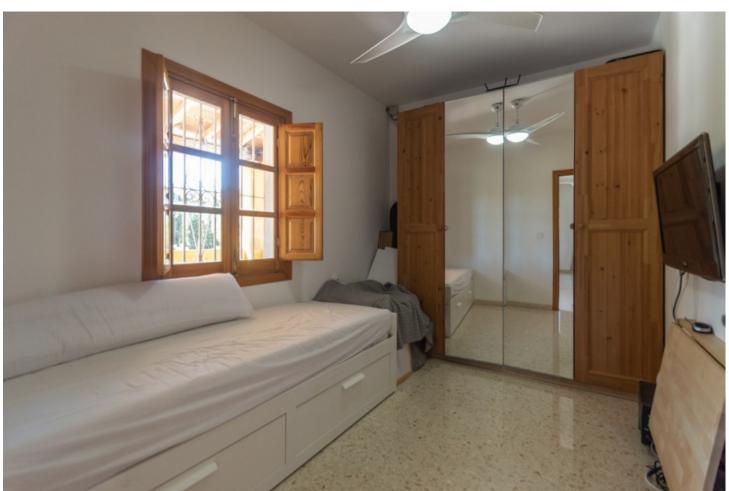

Finca built on a well situated, private, entirely flat plot. Ideal for children. The property is distributed as follows: Main entrance floor with rustic style: attractive covered terrace with dining table and barbecue area. Living room with wood burning stove, with equipped american kitchen. There are two bedrooms and one bathroom on this level. The ground floor has an independent entrance at garden level (as of listing the floors are not connected, however provision is in place for an external staircase and door to the lower corridor to connect both floors). There are currently two very large bedrooms and a modern bathroom plus a hallway and corridor that can be used as a storage room or open the end wall to the outside where the staircase leading to the upper floor would be fitted. One of these bedrooms could easily be converted into an open kitchen with a dining area and thus have two independent dwellings. The large windows downstairs make the most of the garden and feature electric, ventilated blinds, for security, sun protection and air movement. The property in very good condition, downstairs is newly completed and unused with fitted wardrobes in onebedroom, double glazed windows on the ground floor, electric gate, underfloor heating and wifi controlled heaters throughout. The property has a robust and stable Internet connection, the current owner works from home. Exterior: Beautiful fully fenced garden with cypress trees to the borders with 100% tranquillity and privacy. There are two concrete bases, both with electricity and water supply adjacent. Prevision for the installation of a Jacuzzi and the other for an above the ground pool. It has fruit trees, olive trees, a woodshed and a storage shed, which has water and electricity supplied to it. The property has mains electricity and the water supply is from the town hall. Panoramic views of the Sierra de las Nieves mountains and the countryside. The access to the Finca is excellent and with a recently paved road to the entrance of the property. Plot 3.030m2. Total built size 132,99m2. Upstairs 60,29m2 plus covered porch of 24,82m2 and the ground floor 60,29m2. Woodshed 3,98m2. IBI 242,54☐ per year. Rubbish 15,68☐ per year. Year of construction 1994. Distances: Asphalted road 270 meters. Bus stop 270 meters. Coin 6.7km. Marbella 31km. Fuengirola 33 km. Malaga Airport 39km.