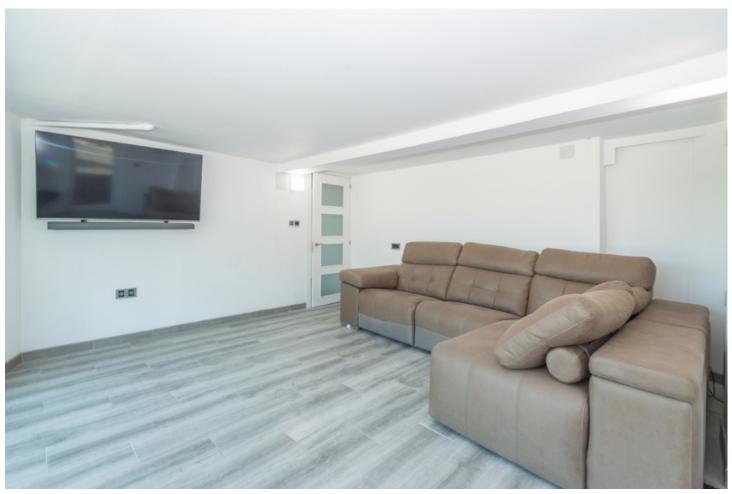

Finca built on a well situated, private, entirely flat plot. Ideal for children. The property is distributed as follows: Main entrance floor with rustic style: attractive covered terrace with dining table and barbecue area. Living room with wood burning stove, with equipped american kitchen. There are two bedrooms and one bathroom on this level. The ground floor has an independent entrance at garden level (as of listing the floors are not connected, however provision is in place for an external staircase and door to the lower corridor to connect both floors). There are currently two very large bedrooms and a modern bathroom plus a hallway and corridor that can be used as a storage room or open the end wall to the outside where the staircase leading to the upper floor would be fitted. One of these bedrooms could easily be converted into an open kitchen with a dining area and thus have two independent dwellings. The large windows downstairs make the most of the garden and feature electric, ventilated blinds, for security, sun protection and air movement. The property in very good condition, downstairs is newly completed and unused with fitted wardrobes in onebedroom, double glazed windows on the ground floor, electric gate, underfloor heating and wifi controlled heaters throughout. The property has a robust and stable Internet connection, the current owner works from home. Exterior: Beautiful fully fenced garden with cypress trees to the borders with 100% tranquillity and privacy. There are two concrete bases, both with electricity and water supply adjacent. Prevision for the installation of a Jacuzzi and the other for an above the ground pool. It has fruit trees, olive trees, a woodshed and a storage shed, which has water and electricity supplied to it. The property has mains electricity and the water supply is from the town hall. Panoramic views of the Sierra de las Nieves mountains and the countryside. The access to the Finca is excellent and with a recently paved road to the entrance of the property. Plot 3.030m2. Total built size 132,99m2. Upstairs 60,29m2 plus covered porch of 24,82m2 and the ground floor 60,29m2. Woodshed 3,98m2. IBI 242,54☐ per year. Rubbish 15,68☐ per year. Year of construction 1994. Distances: Asphalted road 270 meters. Bus stop 270 meters. Coin 6.7km. Marbella 31km. Fuengirola 33 km. Malaga Airport 39km.