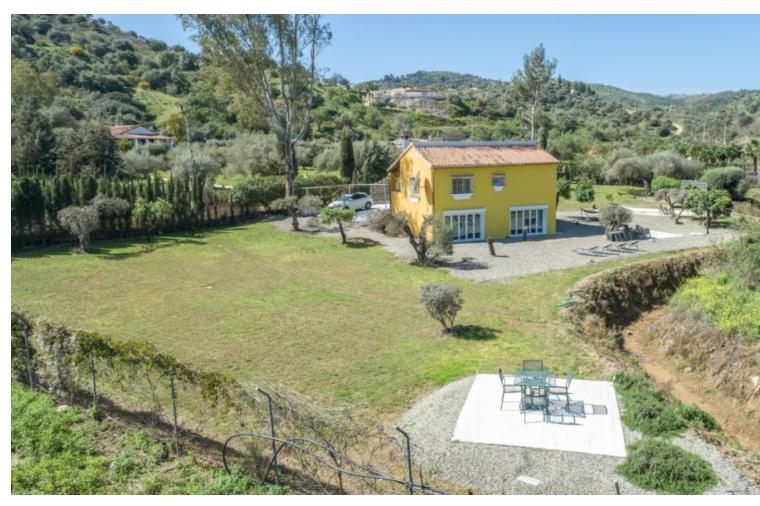

Finca built on a well situated, private, entirely flat plot. Ideal for children. The property is distributed as follows: Main entrance floor with rustic style: attractive covered terrace with dining table and barbecue area. Living room with wood burning stove, with equipped american kitchen. There are two bedrooms and one bathroom on this level. The ground floor has an independent entrance at garden level (as of listing the floors are not connected, however provision is in place for an external staircase and door to the lower corridor to connect both floors). There are currently two very large bedrooms and a modern bathroom plus a hallway and corridor that can be used as a storage room or open the end wall to the outside where the staircase leading to the upper floor would be fitted. One of these bedrooms could easily be converted into an open kitchen with a dining area and thus have two independent dwellings. The large windows downstairs make the most of the garden and feature electric, ventilated blinds, for security, sun protection and air movement. The property in very good condition, downstairs is newly completed and unused with fitted wardrobes in onebedroom, double glazed windows on the ground floor, electric gate, underfloor heating and wifi controlled heaters throughout. The property has a robust and stable Internet connection, the current owner works from home. Exterior: Beautiful fully fenced garden with cypress trees to the borders with 100% tranquillity and privacy. There are two concrete bases, both with electricity and water supply adjacent. Prevision for the installation of a Jacuzzi and the other for an above the ground pool. It has fruit trees, olive trees, a woodshed and a storage shed, which has water and electricity supplied to it. The property has mains electricity and the water supply is from the town hall. Panoramic views of the Sierra de las Nieves mountains and the countryside. The access to the Finca is excellent and with a recently paved road to the entrance of the property. Plot 3.030m2. Total built size 132,99m2. Upstairs 60,29m2 plus covered porch of 24,82m2 and the ground floor 60,29m2. Woodshed 3,98m2. IBI 242,54☐ per year. Rubbish 15,68☐ per year. Year of construction 1994. Distances: Asphalted road 270 meters. Bus stop 270 meters. Coin 6.7km. Marbella 31km. Fuengirola 33 km. Malaga Airport 39km.