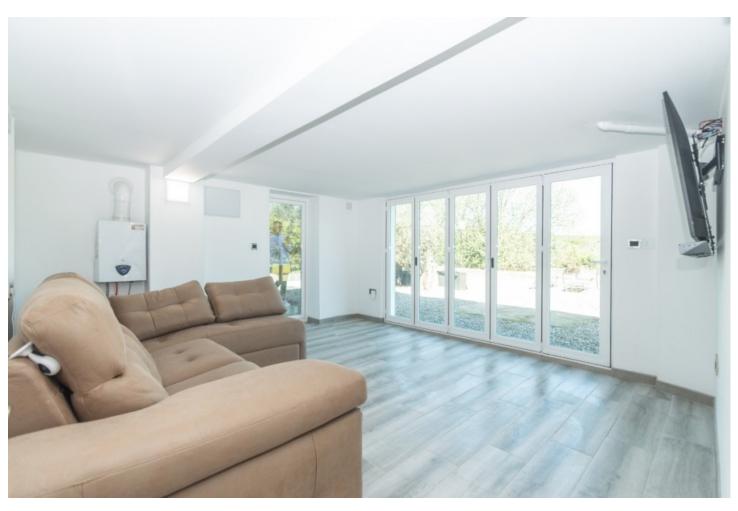

Finca built on a well situated, private, entirely flat plot. Ideal for children. The property is distributed as follows: Main entrance floor with rustic style: attractive covered terrace with dining table and barbecue area. Living room with wood burning stove, with equipped american kitchen. There are two bedrooms and one bathroom on this level. The ground floor has an independent entrance at garden level (as of listing the floors are not connected, however provision is in place for an external staircase and door to the lower corridor to connect both floors). There are currently two very large bedrooms and a modern bathroom plus a hallway and corridor that can be used as a storage room or open the end wall to the outside where the staircase leading to the upper floor would be fitted. One of these bedrooms could easily be converted into an open kitchen with a dining area and thus have two independent dwellings. The large windows downstairs make the most of the garden and feature electric, ventilated blinds, for security, sun protection and air movement. The property in very good condition, downstairs is newly completed and unused with fitted wardrobes in onebedroom, double glazed windows on the ground floor, electric gate, underfloor heating and wifi controlled heaters throughout. The property has a robust and stable Internet connection, the current owner works from home. Exterior: Beautiful fully fenced garden with cypress trees to the borders with 100% tranquillity and privacy. There are two concrete bases, both with electricity and water supply adjacent. Prevision for the installation of a Jacuzzi and the other for an above the ground pool. It has fruit trees, olive trees, a woodshed and a storage shed, which has water and electricity supplied to it. The property has mains electricity and the water supply is from the town hall. Panoramic views of the Sierra de las Nieves mountains and the countryside. The access to the Finca is excellent and with a recently paved road to the entrance of the property. Plot 3.030m2. Total built size 132,99m2. Upstairs 60,29m2 plus covered porch of 24,82m2 and the ground floor 60,29m2. Woodshed 3,98m2. IBI 242,54☐ per year. Rubbish 15,68☐ per year. Year of construction 1994. Distances: Asphalted road 270 meters. Bus stop 270 meters. Coin 6.7km. Marbella 31km. Fuengirola 33 km. Malaga Airport 39km.