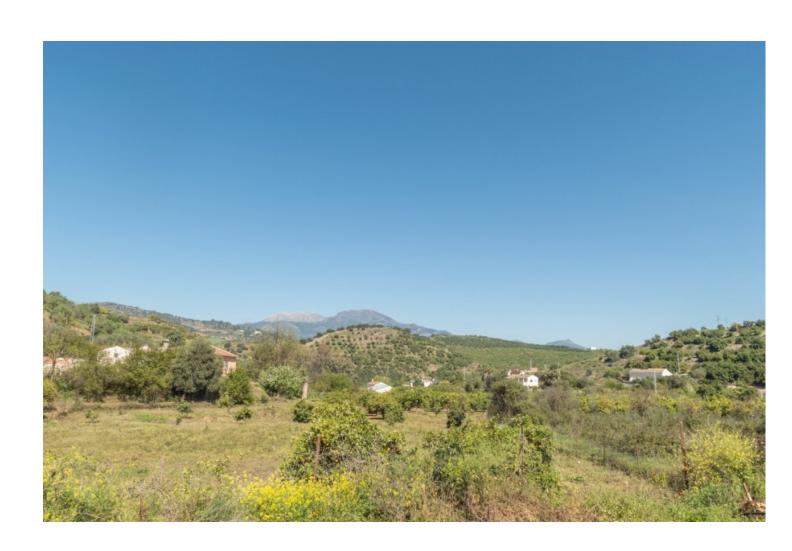

Finca built on a well situated, private, entirely flat plot. Ideal for children. The property is distributed as follows: Main entrance floor with rustic style: attractive covered terrace with dining table and barbecue area. Living room with wood burning stove, with equipped american kitchen. There are two bedrooms and one bathroom on this level. The ground floor has an independent entrance at garden level (as of listing the floors are not connected, however provision is in place for an external staircase and door to the lower corridor to connect both floors). There are currently two very large bedrooms and a modern bathroom plus a hallway and corridor that can be used as a storage room or open the end wall to the outside where the staircase leading to the upper floor would be fitted. One of these bedrooms could easily be converted into an open kitchen with a dining area and thus have two independent dwellings. The large windows downstairs make the most of the garden and feature electric, ventilated blinds, for security, sun protection and air movement. The property in very good condition, downstairs is newly completed and unused with fitted wardrobes in onebedroom, double glazed windows on the ground floor, electric gate, underfloor heating and wifi controlled heaters throughout. The property has a robust and stable Internet connection, the current owner works from home. Exterior: Beautiful fully fenced garden with cypress trees to the borders with 100% tranquillity and privacy. There are two concrete bases, both with electricity and water supply adjacent. Prevision for the installation of a Jacuzzi and the other for an above the ground pool. It has fruit trees, olive trees, a woodshed and a storage shed, which has water and electricity supplied to it. The property has mains electricity and the water supply is from the town hall. Panoramic views of the Sierra de las Nieves mountains and the countryside. The access to the Finca is excellent and with a recently paved road to the entrance of the property. Plot 3.030m2. Total built size 132,99m2. Upstairs 60,29m2 plus covered porch of 24,82m2 and the ground floor 60,29m2. Woodshed 3,98m2. IBI 242,54☐ per year. Rubbish 15,68☐ per year. Year of construction 1994. Distances: Asphalted road 270 meters. Bus stop 270 meters. Coin 6.7km. Marbella 31km. Fuengirola 33 km. Malaga Airport 39km.