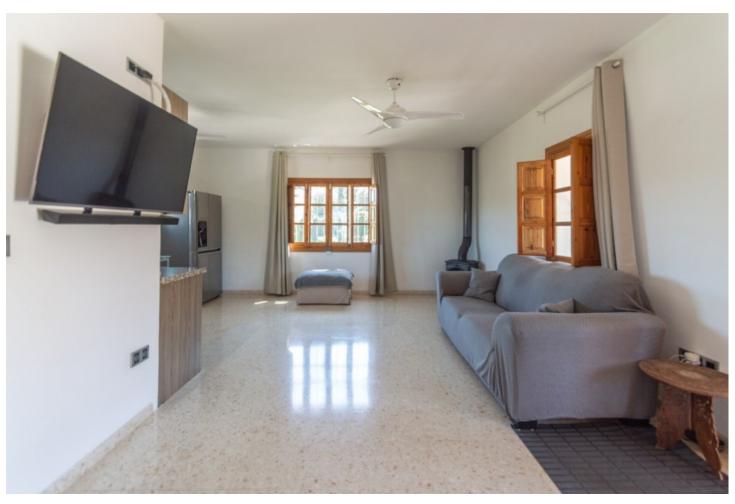

Finca built on a well situated, private, entirely flat plot. Ideal for children. The property is distributed as follows: Main entrance floor with rustic style: attractive covered terrace with dining table and barbecue area. Living room with wood burning stove, with equipped american kitchen. There are two bedrooms and one bathroom on this level. The ground floor has an independent entrance at garden level (as of listing the floors are not connected, however provision is in place for an external staircase and door to the lower corridor to connect both floors). There are currently two very large bedrooms and a modern bathroom plus a hallway and corridor that can be used as a storage room or open the end wall to the outside where the staircase leading to the upper floor would be fitted. One of these bedrooms could easily be converted into an open kitchen with a dining area and thus have two independent dwellings. The large windows downstairs make the most of the garden and feature electric, ventilated blinds, for security, sun protection and air movement. The property in very good condition, downstairs is newly completed and unused with fitted wardrobes in onebedroom, double glazed windows on the ground floor, electric gate, underfloor heating and wifi controlled heaters throughout. The property has a robust and stable Internet connection, the current owner works from home. Exterior: Beautiful fully fenced garden with cypress trees to the borders with 100% tranquillity and privacy. There are two concrete bases, both with electricity and water supply adjacent. Prevision for the installation of a Jacuzzi and the other for an above the ground pool. It has fruit trees, olive trees, a woodshed and a storage shed, which has water and electricity supplied to it. The property has mains electricity and the water supply is from the town hall. Panoramic views of the Sierra de las Nieves mountains and the countryside. The access to the Finca is excellent and with a recently paved road to the entrance of the property. Plot 3.030m2. Total built size 132,99m2. Upstairs 60,29m2 plus covered porch of 24,82m2 and the ground floor 60,29m2. Woodshed 3,98m2. IBI 242,54☐ per year. Rubbish 15,68☐ per year. Year of construction 1994. Distances: Asphalted road 270 meters. Bus stop 270 meters. Coin 6.7km. Marbella 31km. Fuengirola 33 km. Malaga Airport 39km.