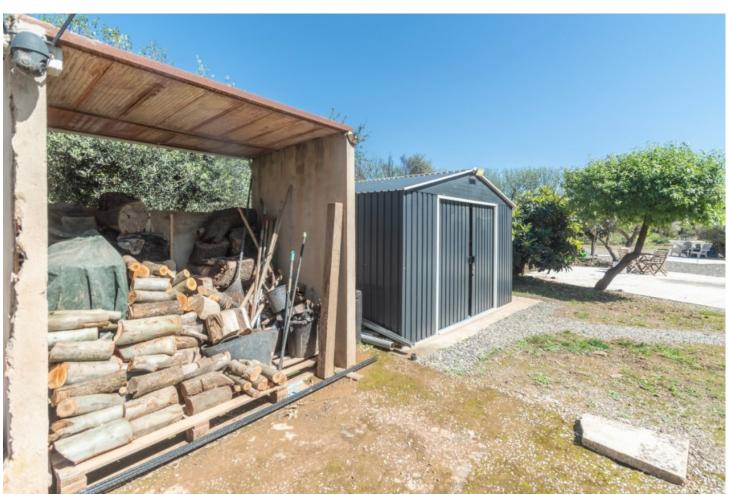

Finca built on a well situated, private, entirely flat plot. Ideal for children. The property is distributed as follows: Main entrance floor with rustic style: attractive covered terrace with dining table and barbecue area. Living room with wood burning stove, with equipped american kitchen. There are two bedrooms and one bathroom on this level. The ground floor has an independent entrance at garden level (as of listing the floors are not connected, however provision is in place for an external staircase and door to the lower corridor to connect both floors). There are currently two very large bedrooms and a modern bathroom plus a hallway and corridor that can be used as a storage room or open the end wall to the outside where the staircase leading to the upper floor would be fitted. One of these bedrooms could easily be converted into an open kitchen with a dining area and thus have two independent dwellings. The large windows downstairs make the most of the garden and feature electric, ventilated blinds, for security, sun protection and air movement. The property in very good condition, downstairs is newly completed and unused with fitted wardrobes in onebedroom, double glazed windows on the ground floor, electric gate, underfloor heating and wifi controlled heaters throughout. The property has a robust and stable Internet connection, the current owner works from home. Exterior: Beautiful fully fenced garden with cypress trees to the borders with 100% tranquillity and privacy. There are two concrete bases, both with electricity and water supply adjacent. Prevision for the installation of a Jacuzzi and the other for an above the ground pool. It has fruit trees, olive trees, a woodshed and a storage shed, which has water and electricity supplied to it. The property has mains electricity and the water supply is from the town hall. Panoramic views of the Sierra de las Nieves mountains and the countryside. The access to the Finca is excellent and with a recently paved road to the entrance of the property. Plot 3.030m2. Total built size 132,99m2. Upstairs 60,29m2 plus covered porch of 24,82m2 and the ground floor 60,29m2. Woodshed 3,98m2. IBI 242,54☐ per year. Rubbish 15,68☐ per year. Year of construction 1994. Distances: Asphalted road 270 meters. Bus stop 270 meters. Coin 6.7km. Marbella 31km. Fuengirola 33 km. Malaga Airport 39km.