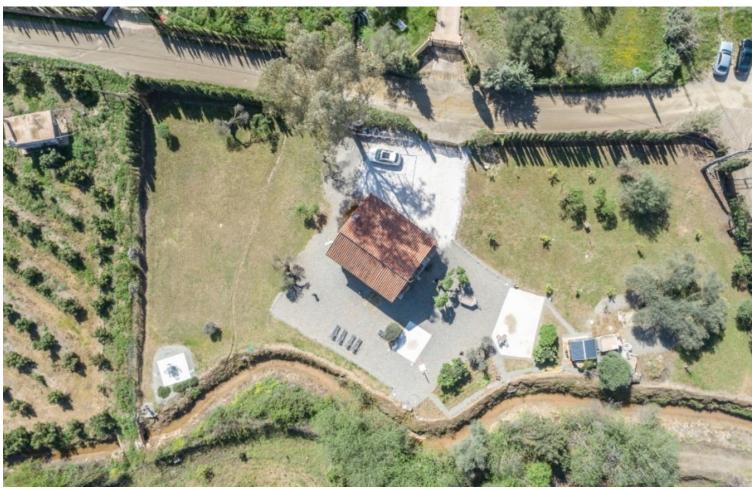

Finca built on a well situated, private, entirely flat plot. Ideal for children. The property is distributed as follows: Main entrance floor with rustic style: attractive covered terrace with dining table and barbecue area. Living room with wood burning stove, with equipped american kitchen. There are two bedrooms and one bathroom on this level. The ground floor has an independent entrance at garden level (as of listing the floors are not connected, however provision is in place for an external staircase and door to the lower corridor to connect both floors). There are currently two very large bedrooms and a modern bathroom plus a hallway and corridor that can be used as a storage room or open the end wall to the outside where the staircase leading to the upper floor would be fitted. One of these bedrooms could easily be converted into an open kitchen with a dining area and thus have two independent dwellings. The large windows downstairs make the most of the garden and feature electric, ventilated blinds, for security, sun protection and air movement. The property in very good condition, downstairs is newly completed and unused with fitted wardrobes in onebedroom, double glazed windows on the ground floor, electric gate, underfloor heating and wifi controlled heaters throughout. The property has a robust and stable Internet connection, the current owner works from home. Exterior: Beautiful fully fenced garden with cypress trees to the borders with 100% tranquillity and privacy. There are two concrete bases, both with electricity and water supply adjacent. Prevision for the installation of a Jacuzzi and the other for an above the ground pool. It has fruit trees, olive trees, a woodshed and a storage shed, which has water and electricity supplied to it. The property has mains electricity and the water supply is from the town hall. Panoramic views of the Sierra de las Nieves mountains and the countryside. The access to the Finca is excellent and with a recently paved road to the entrance of the property. Plot 3.030m2. Total built size 132,99m2. Upstairs 60,29m2 plus covered porch of 24,82m2 and the ground floor 60,29m2. Woodshed 3,98m2. IBI 242,54☐ per year. Rubbish 15,68☐ per year. Year of construction 1994. Distances: Asphalted road 270 meters. Bus stop 270 meters. Coin 6.7km. Marbella 31km. Fuengirola 33 km. Malaga Airport 39km.