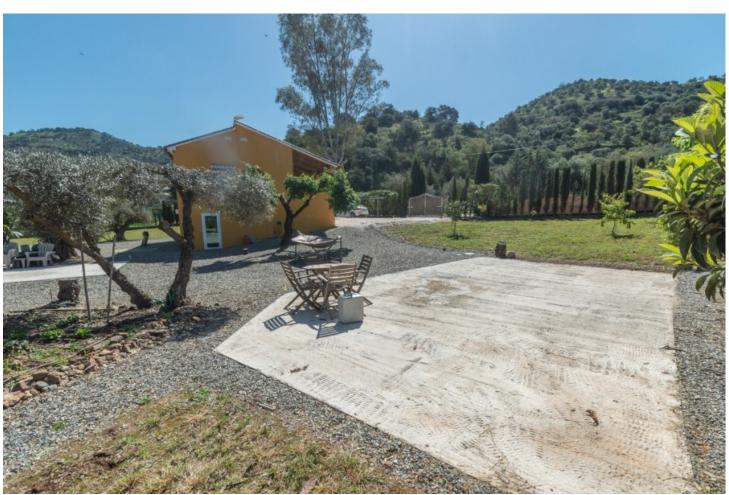

Finca built on a well situated, private, entirely flat plot. Ideal for children. The property is distributed as follows: Main entrance floor with rustic style: attractive covered terrace with dining table and barbecue area. Living room with wood burning stove, with equipped american kitchen. There are two bedrooms and one bathroom on this level. The ground floor has an independent entrance at garden level (as of listing the floors are not connected, however provision is in place for an external staircase and door to the lower corridor to connect both floors). There are currently two very large bedrooms and a modern bathroom plus a hallway and corridor that can be used as a storage room or open the end wall to the outside where the staircase leading to the upper floor would be fitted. One of these bedrooms could easily be converted into an open kitchen with a dining area and thus have two independent dwellings. The large windows downstairs make the most of the garden and feature electric, ventilated blinds, for security, sun protection and air movement. The property in very good condition, downstairs is newly completed and unused with fitted wardrobes in onebedroom, double glazed windows on the ground floor, electric gate, underfloor heating and wifi controlled heaters throughout. The property has a robust and stable Internet connection, the current owner works from home. Exterior: Beautiful fully fenced garden with cypress trees to the borders with 100% tranquillity and privacy. There are two concrete bases, both with electricity and water supply adjacent. Prevision for the installation of a Jacuzzi and the other for an above the ground pool. It has fruit trees, olive trees, a woodshed and a storage shed, which has water and electricity supplied to it. The property has mains electricity and the water supply is from the town hall. Panoramic views of the Sierra de las Nieves mountains and the countryside. The access to the Finca is excellent and with a recently paved road to the entrance of the property. Plot 3.030m2. Total built size 132,99m2. Upstairs 60,29m2 plus covered porch of 24,82m2 and the ground floor 60,29m2. Woodshed 3,98m2. IBI 242,54☐ per year. Rubbish 15,68☐ per year. Year of construction 1994. Distances: Asphalted road 270 meters. Bus stop 270 meters. Coin 6.7km. Marbella 31km. Fuengirola 33 km. Malaga Airport 39km.