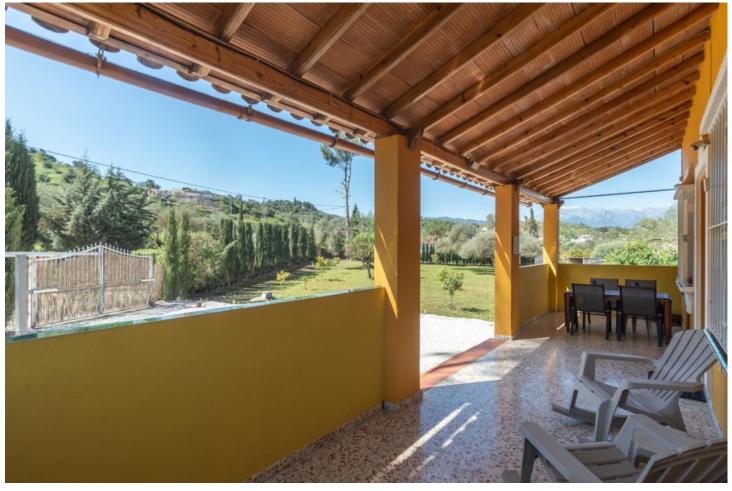

Finca built on a well situated, private, entirely flat plot. Ideal for children. The property is distributed as follows: Main entrance floor with rustic style: attractive covered terrace with dining table and barbecue area. Living room with wood burning stove, with equipped american kitchen. There are two bedrooms and one bathroom on this level. The ground floor has an independent entrance at garden level (as of listing the floors are not connected, however provision is in place for an external staircase and door to the lower corridor to connect both floors). There are currently two very large bedrooms and a modern bathroom plus a hallway and corridor that can be used as a storage room or open the end wall to the outside where the staircase leading to the upper floor would be fitted. One of these bedrooms could easily be converted into an open kitchen with a dining area and thus have two independent dwellings. The large windows downstairs make the most of the garden and feature electric, ventilated blinds, for security, sun protection and air movement. The property in very good condition, downstairs is newly completed and unused with fitted wardrobes in onebedroom, double glazed windows on the ground floor, electric gate, underfloor heating and wifi controlled heaters throughout. The property has a robust and stable Internet connection, the current owner works from home. Exterior: Beautiful fully fenced garden with cypress trees to the borders with 100% tranquillity and privacy. There are two concrete bases, both with electricity and water supply adjacent. Prevision for the installation of a Jacuzzi and the other for an above the ground pool. It has fruit trees, olive trees, a woodshed and a storage shed, which has water and electricity supplied to it. The property has mains electricity and the water supply is from the town hall. Panoramic views of the Sierra de las Nieves mountains and the countryside. The access to the Finca is excellent and with a recently paved road to the entrance of the property. Plot 3.030m2. Total built size 132,99m2. Upstairs 60,29m2 plus covered porch of 24,82m2 and the ground floor 60,29m2. Woodshed 3,98m2. IBI 242,54☐ per year. Rubbish 15,68☐ per year. Year of construction 1994. Distances: Asphalted road 270 meters. Bus stop 270 meters. Coin 6.7km. Marbella 31km. Fuengirola 33 km. Malaga Airport 39km.

Setting Condition **Climate Control** Views Country Excellent Fireplace Mountain Close To Shops Country Panoramic Garden Kitchen Garden **Features** Parking Near Transport Fully Fitted Private Communal Guest Apartment