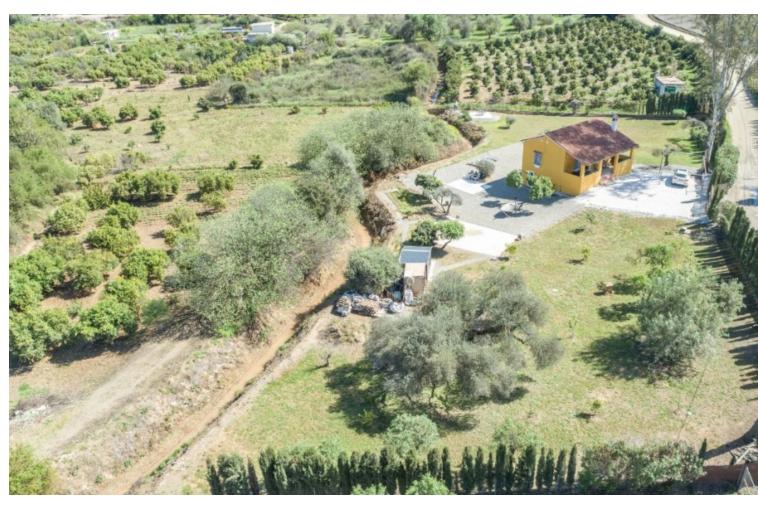

Finca built on a well situated, private, entirely flat plot. Ideal for children. The property is distributed as follows: Main entrance floor with rustic style: attractive covered terrace with dining table and barbecue area. Living room with wood burning stove, with equipped american kitchen. There are two bedrooms and one bathroom on this level. The ground floor has an independent entrance at garden level (as of listing the floors are not connected, however provision is in place for an external staircase and door to the lower corridor to connect both floors). There are currently two very large bedrooms and a modern bathroom plus a hallway and corridor that can be used as a storage room or open the end wall to the outside where the staircase leading to the upper floor would be fitted. One of these bedrooms could easily be converted into an open kitchen with a dining area and thus have two independent dwellings. The large windows downstairs make the most of the garden and feature electric, ventilated blinds, for security, sun protection and air movement. The property in very good condition, downstairs is newly completed and unused with fitted wardrobes in onebedroom, double glazed windows on the ground floor, electric gate, underfloor heating and wifi controlled heaters throughout. The property has a robust and stable Internet connection, the current owner works from home. Exterior: Beautiful fully fenced garden with cypress trees to the borders with 100% tranquillity and privacy. There are two concrete bases, both with electricity and water supply adjacent. Prevision for the installation of a Jacuzzi and the other for an above the ground pool. It has fruit trees, olive trees, a woodshed and a storage shed, which has water and electricity supplied to it. The property has mains electricity and the water supply is from the town hall. Panoramic views of the Sierra de las Nieves mountains and the countryside. The access to the Finca is excellent and with a recently paved road to the entrance of the property. Plot 3.030m2. Total built size 132,99m2. Upstairs 60,29m2 plus covered porch of 24,82m2 and the ground floor 60,29m2. Woodshed 3,98m2. IBI 242,54☐ per year. Rubbish 15,68☐ per year. Year of construction 1994. Distances: Asphalted road 270 meters. Bus stop 270 meters. Coin 6.7km. Marbella 31km. Fuengirola 33 km. Malaga Airport 39km.