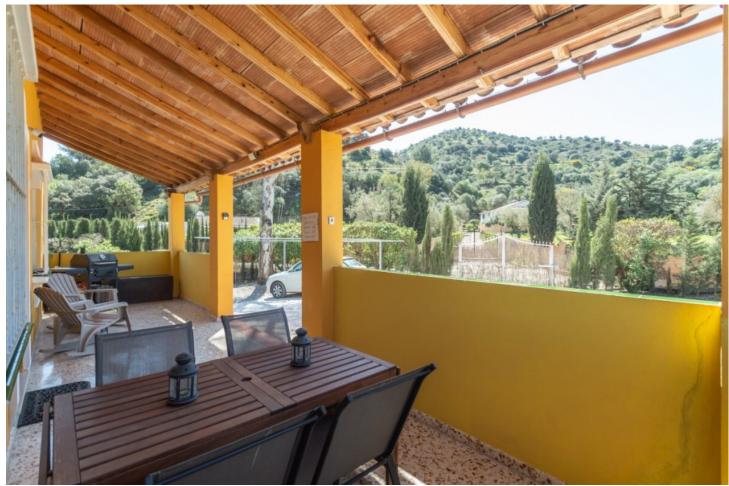

Finca built on a well situated, private, entirely flat plot. Ideal for children. The property is distributed as follows: Main entrance floor with rustic style: attractive covered terrace with dining table and barbecue area. Living room with wood burning stove, with equipped american kitchen. There are two bedrooms and one bathroom on this level. The ground floor has an independent entrance at garden level (as of listing the floors are not connected, however provision is in place for an external staircase and door to the lower corridor to connect both floors). There are currently two very large bedrooms and a modern bathroom plus a hallway and corridor that can be used as a storage room or open the end wall to the outside where the staircase leading to the upper floor would be fitted. One of these bedrooms could easily be converted into an open kitchen with a dining area and thus have two independent dwellings. The large windows downstairs make the most of the garden and feature electric, ventilated blinds, for security, sun protection and air movement. The property in very good condition, downstairs is newly completed and unused with fitted wardrobes in onebedroom, double glazed windows on the ground floor, electric gate, underfloor heating and wifi controlled heaters throughout. The property has a robust and stable Internet connection, the current owner works from home. Exterior: Beautiful fully fenced garden with cypress trees to the borders with 100% tranquillity and privacy. There are two concrete bases, both with electricity and water supply adjacent. Prevision for the installation of a Jacuzzi and the other for an above the ground pool. It has fruit trees, olive trees, a woodshed and a storage shed, which has water and electricity supplied to it. The property has mains electricity and the water supply is from the town hall. Panoramic views of the Sierra de las Nieves mountains and the countryside. The access to the Finca is excellent and with a recently paved road to the entrance of the property. Plot 3.030m2. Total built size 132,99m2. Upstairs 60,29m2 plus covered porch of 24,82m2 and the ground floor 60,29m2. Woodshed 3,98m2. IBI 242,54☐ per year. Rubbish 15,68☐ per year. Year of construction 1994. Distances: Asphalted road 270 meters. Bus stop 270 meters. Coin 6.7km. Marbella 31km. Fuengirola 33 km. Malaga Airport 39km.

Setting Condition **Climate Control** Views Country Excellent Fireplace Mountain Close To Shops Country Panoramic Garden Kitchen Garden **Features** Parking Near Transport Fully Fitted Private Communal Guest Apartment