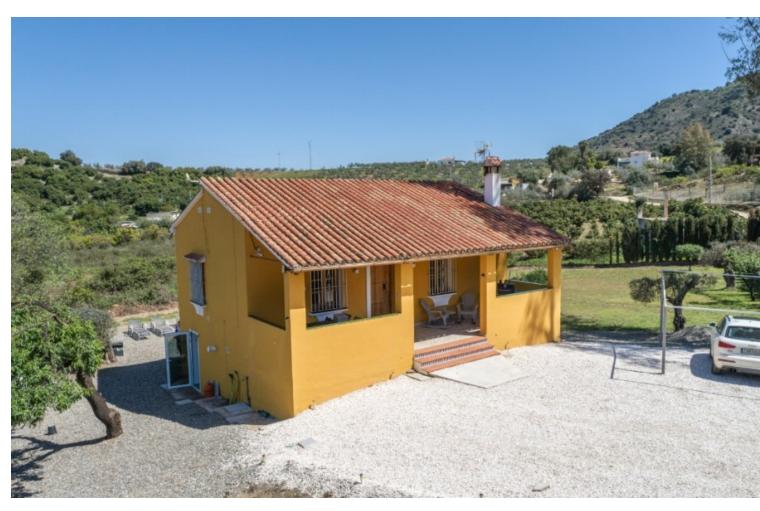

Finca built on a well situated, private, entirely flat plot. Ideal for children. The property is distributed as follows: Main entrance floor with rustic style: attractive covered terrace with dining table and barbecue area. Living room with wood burning stove, with equipped american kitchen. There are two bedrooms and one bathroom on this level. The ground floor has an independent entrance at garden level (as of listing the floors are not connected, however provision is in place for an external staircase and door to the lower corridor to connect both floors). There are currently two very large bedrooms and a modern bathroom plus a hallway and corridor that can be used as a storage room or open the end wall to the outside where the staircase leading to the upper floor would be fitted. One of these bedrooms could easily be converted into an open kitchen with a dining area and thus have two independent dwellings. The large windows downstairs make the most of the garden and feature electric, ventilated blinds, for security, sun protection and air movement. The property in very good condition, downstairs is newly completed and unused with fitted wardrobes in onebedroom, double glazed windows on the ground floor, electric gate, underfloor heating and wifi controlled heaters throughout. The property has a robust and stable Internet connection, the current owner works from home. Exterior: Beautiful fully fenced garden with cypress trees to the borders with 100% tranquillity and privacy. There are two concrete bases, both with electricity and water supply adjacent. Prevision for the installation of a Jacuzzi and the other for an above the ground pool. It has fruit trees, olive trees, a woodshed and a storage shed, which has water and electricity supplied to it. The property has mains electricity and the water supply is from the town hall. Panoramic views of the Sierra de las Nieves mountains and the countryside. The access to the Finca is excellent and with a recently paved road to the entrance of the property. Plot 3.030m2. Total built size 132,99m2. Upstairs 60,29m2 plus covered porch of 24,82m2 and the ground floor 60,29m2. Woodshed 3,98m2. IBI 242,54☐ per year. Rubbish 15,68☐ per year. Year of construction 1994. Distances: Asphalted road 270 meters. Bus stop 270 meters. Coin 6.7km. Marbella 31km. Fuengirola 33 km. Malaga Airport 39km.