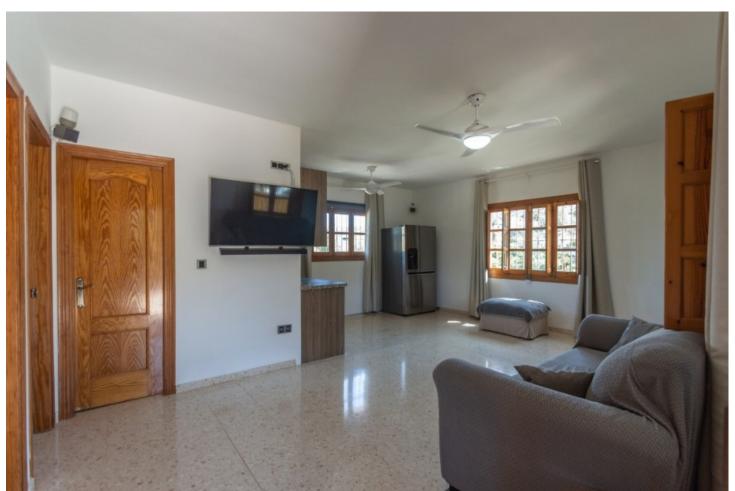

Finca built on a well situated, private, entirely flat plot. Ideal for children. The property is distributed as follows: Main entrance floor with rustic style: attractive covered terrace with dining table and barbecue area. Living room with wood burning stove, with equipped american kitchen. There are two bedrooms and one bathroom on this level. The ground floor has an independent entrance at garden level (as of listing the floors are not connected, however provision is in place for an external staircase and door to the lower corridor to connect both floors). There are currently two very large bedrooms and a modern bathroom plus a hallway and corridor that can be used as a storage room or open the end wall to the outside where the staircase leading to the upper floor would be fitted. One of these bedrooms could easily be converted into an open kitchen with a dining area and thus have two independent dwellings. The large windows downstairs make the most of the garden and feature electric, ventilated blinds, for security, sun protection and air movement. The property in very good condition, downstairs is newly completed and unused with fitted wardrobes in onebedroom, double glazed windows on the ground floor, electric gate, underfloor heating and wifi controlled heaters throughout. The property has a robust and stable Internet connection, the current owner works from home. Exterior: Beautiful fully fenced garden with cypress trees to the borders with 100% tranquillity and privacy. There are two concrete bases, both with electricity and water supply adjacent. Prevision for the installation of a Jacuzzi and the other for an above the ground pool. It has fruit trees, olive trees, a woodshed and a storage shed, which has water and electricity supplied to it. The property has mains electricity and the water supply is from the town hall. Panoramic views of the Sierra de las Nieves mountains and the countryside. The access to the Finca is excellent and with a recently paved road to the entrance of the property. Plot 3.030m2. Total built size 132,99m2. Upstairs 60,29m2 plus covered porch of 24,82m2 and the ground floor 60,29m2. Woodshed 3,98m2. IBI 242,54☐ per year. Rubbish 15,68☐ per year. Year of construction 1994. Distances: Asphalted road 270 meters. Bus stop 270 meters. Coin 6.7km. Marbella 31km. Fuengirola 33 km. Malaga Airport 39km.