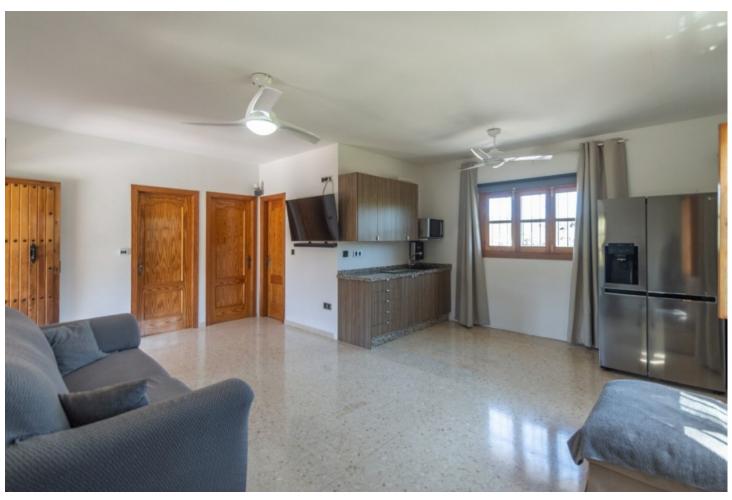

Finca built on a well situated, private, entirely flat plot. Ideal for children. The property is distributed as follows: Main entrance floor with rustic style: attractive covered terrace with dining table and barbecue area. Living room with wood burning stove, with equipped american kitchen. There are two bedrooms and one bathroom on this level. The ground floor has an independent entrance at garden level (as of listing the floors are not connected, however provision is in place for an external staircase and door to the lower corridor to connect both floors). There are currently two very large bedrooms and a modern bathroom plus a hallway and corridor that can be used as a storage room or open the end wall to the outside where the staircase leading to the upper floor would be fitted. One of these bedrooms could easily be converted into an open kitchen with a dining area and thus have two independent dwellings. The large windows downstairs make the most of the garden and feature electric, ventilated blinds, for security, sun protection and air movement. The property in very good condition, downstairs is newly completed and unused with fitted wardrobes in onebedroom, double glazed windows on the ground floor, electric gate, underfloor heating and wifi controlled heaters throughout. The property has a robust and stable Internet connection, the current owner works from home. Exterior: Beautiful fully fenced garden with cypress trees to the borders with 100% tranquillity and privacy. There are two concrete bases, both with electricity and water supply adjacent. Prevision for the installation of a Jacuzzi and the other for an above the ground pool. It has fruit trees, olive trees, a woodshed and a storage shed, which has water and electricity supplied to it. The property has mains electricity and the water supply is from the town hall. Panoramic views of the Sierra de las Nieves mountains and the countryside. The access to the Finca is excellent and with a recently paved road to the entrance of the property. Plot 3.030m2. Total built size 132,99m2. Upstairs 60,29m2 plus covered porch of 24,82m2 and the ground floor 60,29m2. Woodshed 3,98m2. IBI 242,54☐ per year. Rubbish 15,68☐ per year. Year of construction 1994. Distances: Asphalted road 270 meters. Bus stop 270 meters. Coin 6.7km. Marbella 31km. Fuengirola 33 km. Malaga Airport 39km.