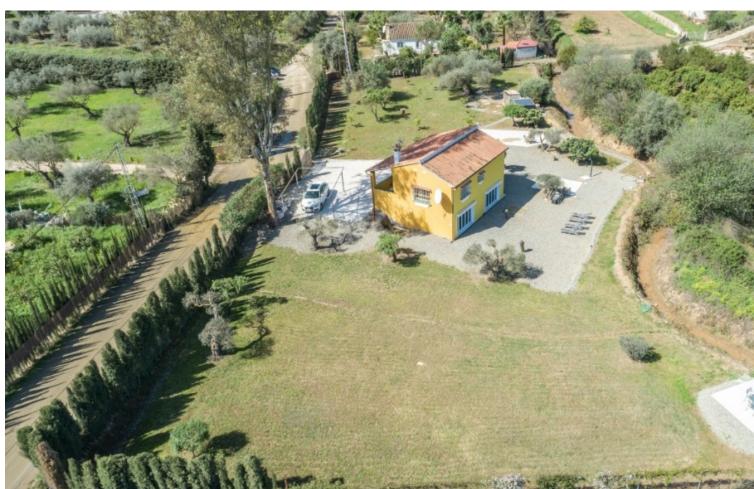

Finca built on a well situated, private, entirely flat plot. Ideal for children. The property is distributed as follows: Main entrance floor with rustic style: attractive covered terrace with dining table and barbecue area. Living room with wood burning stove, with equipped american kitchen. There are two bedrooms and one bathroom on this level. The ground floor has an independent entrance at garden level (as of listing the floors are not connected, however provision is in place for an external staircase and door to the lower corridor to connect both floors). There are currently two very large bedrooms and a modern bathroom plus a hallway and corridor that can be used as a storage room or open the end wall to the outside where the staircase leading to the upper floor would be fitted. One of these bedrooms could easily be converted into an open kitchen with a dining area and thus have two independent dwellings. The large windows downstairs make the most of the garden and feature electric, ventilated blinds, for security, sun protection and air movement. The property in very good condition, downstairs is newly completed and unused with fitted wardrobes in onebedroom, double glazed windows on the ground floor, electric gate, underfloor heating and wifi controlled heaters throughout. The property has a robust and stable Internet connection, the current owner works from home. Exterior: Beautiful fully fenced garden with cypress trees to the borders with 100% tranquillity and privacy. There are two concrete bases, both with electricity and water supply adjacent. Prevision for the installation of a Jacuzzi and the other for an above the ground pool. It has fruit trees, olive trees, a woodshed and a storage shed, which has water and electricity supplied to it. The property has mains electricity and the water supply is from the town hall. Panoramic views of the Sierra de las Nieves mountains and the countryside. The access to the Finca is excellent and with a recently paved road to the entrance of the property. Plot 3.030m2. Total built size 132,99m2. Upstairs 60,29m2 plus covered porch of 24,82m2 and the ground floor 60,29m2. Woodshed 3,98m2. IBI 242,54☐ per year. Rubbish 15,68☐ per year. Year of construction 1994. Distances: Asphalted road 270 meters. Bus stop 270 meters. Coin 6.7km. Marbella 31km. Fuengirola 33 km. Malaga Airport 39km.