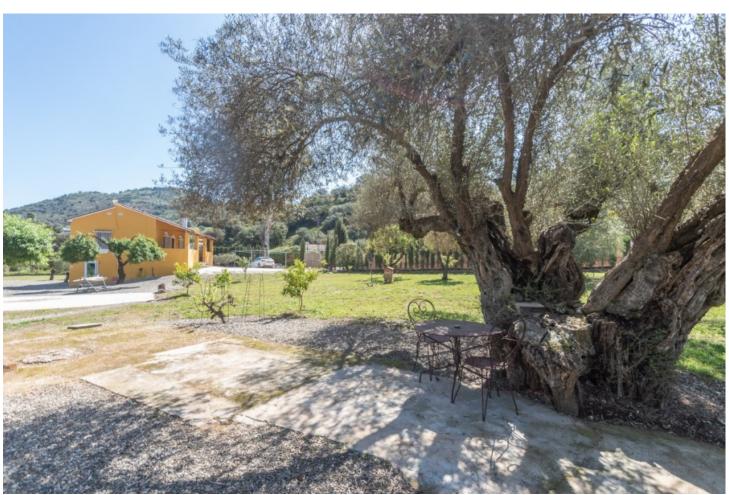

Finca built on a well situated, private, entirely flat plot. Ideal for children. The property is distributed as follows: Main entrance floor with rustic style: attractive covered terrace with dining table and barbecue area. Living room with wood burning stove, with equipped american kitchen. There are two bedrooms and one bathroom on this level. The ground floor has an independent entrance at garden level (as of listing the floors are not connected, however provision is in place for an external staircase and door to the lower corridor to connect both floors). There are currently two very large bedrooms and a modern bathroom plus a hallway and corridor that can be used as a storage room or open the end wall to the outside where the staircase leading to the upper floor would be fitted. One of these bedrooms could easily be converted into an open kitchen with a dining area and thus have two independent dwellings. The large windows downstairs make the most of the garden and feature electric, ventilated blinds, for security, sun protection and air movement. The property in very good condition, downstairs is newly completed and unused with fitted wardrobes in onebedroom, double glazed windows on the ground floor, electric gate, underfloor heating and wifi controlled heaters throughout. The property has a robust and stable Internet connection, the current owner works from home. Exterior: Beautiful fully fenced garden with cypress trees to the borders with 100% tranquillity and privacy. There are two concrete bases, both with electricity and water supply adjacent. Prevision for the installation of a Jacuzzi and the other for an above the ground pool. It has fruit trees, olive trees, a woodshed and a storage shed, which has water and electricity supplied to it. The property has mains electricity and the water supply is from the town hall. Panoramic views of the Sierra de las Nieves mountains and the countryside. The access to the Finca is excellent and with a recently paved road to the entrance of the property. Plot 3.030m2. Total built size 132,99m2. Upstairs 60,29m2 plus covered porch of 24,82m2 and the ground floor 60,29m2. Woodshed 3,98m2. IBI 242,54☐ per year. Rubbish 15,68☐ per year. Year of construction 1994. Distances: Asphalted road 270 meters. Bus stop 270 meters. Coin 6.7km. Marbella 31km. Fuengirola 33 km. Malaga Airport 39km.