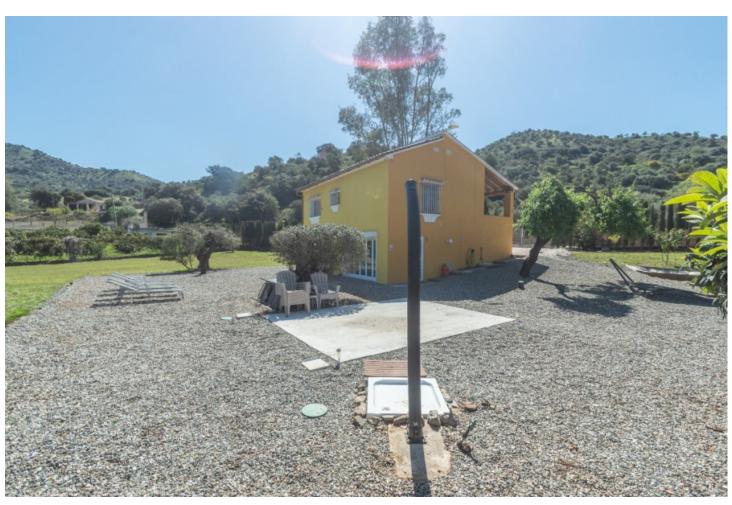

Finca built on a well situated, private, entirely flat plot. Ideal for children. The property is distributed as follows: Main entrance floor with rustic style: attractive covered terrace with dining table and barbecue area. Living room with wood burning stove, with equipped american kitchen. There are two bedrooms and one bathroom on this level. The ground floor has an independent entrance at garden level (as of listing the floors are not connected, however provision is in place for an external staircase and door to the lower corridor to connect both floors). There are currently two very large bedrooms and a modern bathroom plus a hallway and corridor that can be used as a storage room or open the end wall to the outside where the staircase leading to the upper floor would be fitted. One of these bedrooms could easily be converted into an open kitchen with a dining area and thus have two independent dwellings. The large windows downstairs make the most of the garden and feature electric, ventilated blinds, for security, sun protection and air movement. The property in very good condition, downstairs is newly completed and unused with fitted wardrobes in onebedroom, double glazed windows on the ground floor, electric gate, underfloor heating and wifi controlled heaters throughout. The property has a robust and stable Internet connection, the current owner works from home. Exterior: Beautiful fully fenced garden with cypress trees to the borders with 100% tranquillity and privacy. There are two concrete bases, both with electricity and water supply adjacent. Prevision for the installation of a Jacuzzi and the other for an above the ground pool. It has fruit trees, olive trees, a woodshed and a storage shed, which has water and electricity supplied to it. The property has mains electricity and the water supply is from the town hall. Panoramic views of the Sierra de las Nieves mountains and the countryside. The access to the Finca is excellent and with a recently paved road to the entrance of the property. Plot 3.030m2. Total built size 132,99m2. Upstairs 60,29m2 plus covered porch of 24,82m2 and the ground floor 60,29m2. Woodshed 3,98m2. IBI 242,54☐ per year. Rubbish 15,68☐ per year. Year of construction 1994. Distances: Asphalted road 270 meters. Bus stop 270 meters. Coin 6.7km. Marbella 31km. Fuengirola 33 km. Malaga Airport 39km.