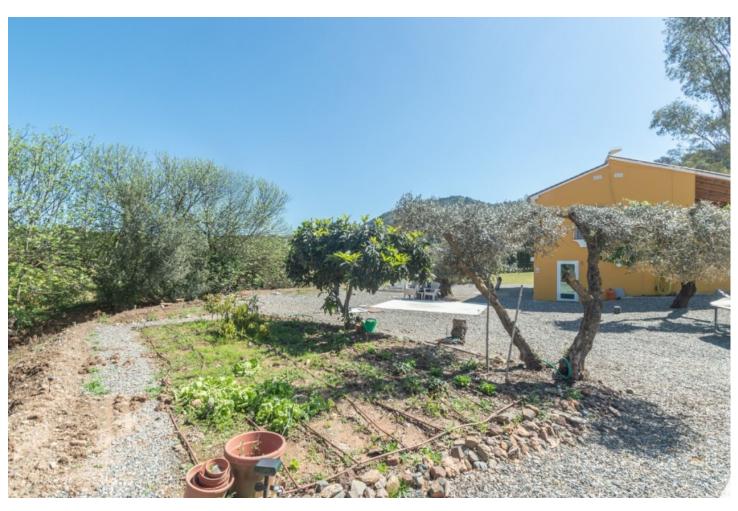

Finca built on a well situated, private, entirely flat plot. Ideal for children. The property is distributed as follows: Main entrance floor with rustic style: attractive covered terrace with dining table and barbecue area. Living room with wood burning stove, with equipped american kitchen. There are two bedrooms and one bathroom on this level. The ground floor has an independent entrance at garden level (as of listing the floors are not connected, however provision is in place for an external staircase and door to the lower corridor to connect both floors). There are currently two very large bedrooms and a modern bathroom plus a hallway and corridor that can be used as a storage room or open the end wall to the outside where the staircase leading to the upper floor would be fitted. One of these bedrooms could easily be converted into an open kitchen with a dining area and thus have two independent dwellings. The large windows downstairs make the most of the garden and feature electric, ventilated blinds, for security, sun protection and air movement. The property in very good condition, downstairs is newly completed and unused with fitted wardrobes in onebedroom, double glazed windows on the ground floor, electric gate, underfloor heating and wifi controlled heaters throughout. The property has a robust and stable Internet connection, the current owner works from home. Exterior: Beautiful fully fenced garden with cypress trees to the borders with 100% tranquillity and privacy. There are two concrete bases, both with electricity and water supply adjacent. Prevision for the installation of a Jacuzzi and the other for an above the ground pool. It has fruit trees, olive trees, a woodshed and a storage shed, which has water and electricity supplied to it. The property has mains electricity and the water supply is from the town hall. Panoramic views of the Sierra de las Nieves mountains and the countryside. The access to the Finca is excellent and with a recently paved road to the entrance of the property. Plot 3.030m2. Total built size 132,99m2. Upstairs 60,29m2 plus covered porch of 24,82m2 and the ground floor 60,29m2. Woodshed 3,98m2. IBI 242,54☐ per year. Rubbish 15,68☐ per year. Year of construction 1994. Distances: Asphalted road 270 meters. Bus stop 270 meters. Coin 6.7km. Marbella 31km. Fuengirola 33 km. Malaga Airport 39km.