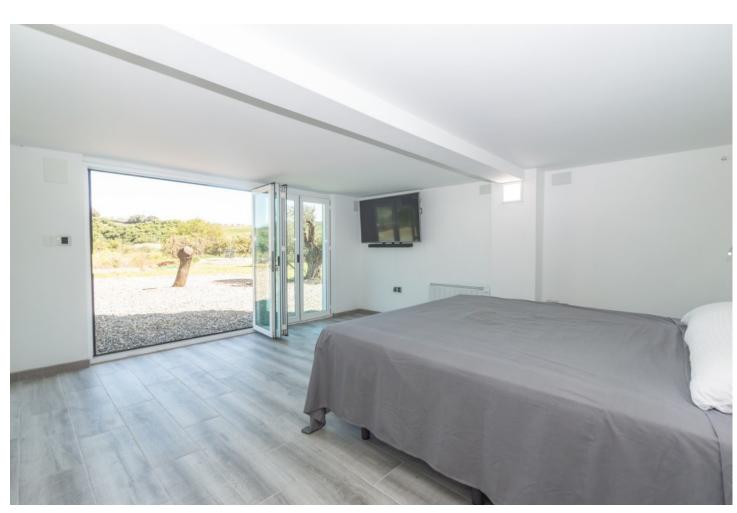

Finca built on a well situated, private, entirely flat plot. Ideal for children. The property is distributed as follows: Main entrance floor with rustic style: attractive covered terrace with dining table and barbecue area. Living room with wood burning stove, with equipped american kitchen. There are two bedrooms and one bathroom on this level. The ground floor has an independent entrance at garden level (as of listing the floors are not connected, however provision is in place for an external staircase and door to the lower corridor to connect both floors). There are currently two very large bedrooms and a modern bathroom plus a hallway and corridor that can be used as a storage room or open the end wall to the outside where the staircase leading to the upper floor would be fitted. One of these bedrooms could easily be converted into an open kitchen with a dining area and thus have two independent dwellings. The large windows downstairs make the most of the garden and feature electric, ventilated blinds, for security, sun protection and air movement. The property in very good condition, downstairs is newly completed and unused with fitted wardrobes in onebedroom, double glazed windows on the ground floor, electric gate, underfloor heating and wifi controlled heaters throughout. The property has a robust and stable Internet connection, the current owner works from home. Exterior: Beautiful fully fenced garden with cypress trees to the borders with 100% tranquillity and privacy. There are two concrete bases, both with electricity and water supply adjacent. Prevision for the installation of a Jacuzzi and the other for an above the ground pool. It has fruit trees, olive trees, a woodshed and a storage shed, which has water and electricity supplied to it. The property has mains electricity and the water supply is from the town hall. Panoramic views of the Sierra de las Nieves mountains and the countryside. The access to the Finca is excellent and with a recently paved road to the entrance of the property. Plot 3.030m2. Total built size 132,99m2. Upstairs 60,29m2 plus covered porch of 24,82m2 and the ground floor 60,29m2. Woodshed 3,98m2. IBI 242,54☐ per year. Rubbish 15,68☐ per year. Year of construction 1994. Distances: Asphalted road 270 meters. Bus stop 270 meters. Coin 6.7km. Marbella 31km. Fuengirola 33 km. Malaga Airport 39km.