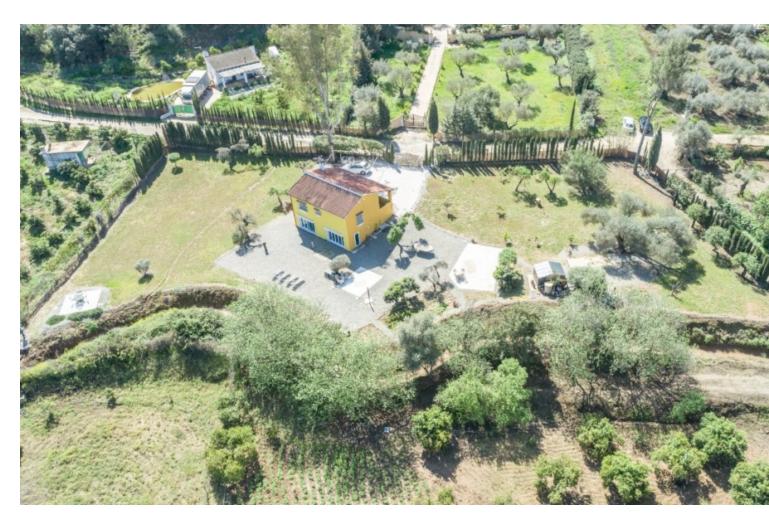

Finca built on a well situated, private, entirely flat plot. Ideal for children. The property is distributed as follows: Main entrance floor with rustic style: attractive covered terrace with dining table and barbecue area. Living room with wood burning stove, with equipped american kitchen. There are two bedrooms and one bathroom on this level. The ground floor has an independent entrance at garden level (as of listing the floors are not connected, however provision is in place for an external staircase and door to the lower corridor to connect both floors). There are currently two very large bedrooms and a modern bathroom plus a hallway and corridor that can be used as a storage room or open the end wall to the outside where the staircase leading to the upper floor would be fitted. One of these bedrooms could easily be converted into an open kitchen with a dining area and thus have two independent dwellings. The large windows downstairs make the most of the garden and feature electric, ventilated blinds, for security, sun protection and air movement. The property in very good condition, downstairs is newly completed and unused with fitted wardrobes in onebedroom, double glazed windows on the ground floor, electric gate, underfloor heating and wifi controlled heaters throughout. The property has a robust and stable Internet connection, the current owner works from home. Exterior: Beautiful fully fenced garden with cypress trees to the borders with 100% tranquillity and privacy. There are two concrete bases, both with electricity and water supply adjacent. Prevision for the installation of a Jacuzzi and the other for an above the ground pool. It has fruit trees, olive trees, a woodshed and a storage shed, which has water and electricity supplied to it. The property has mains electricity and the water supply is from the town hall. Panoramic views of the Sierra de las Nieves mountains and the countryside. The access to the Finca is excellent and with a recently paved road to the entrance of the property. Plot 3.030m2. Total built size 132,99m2. Upstairs 60,29m2 plus covered porch of 24,82m2 and the ground floor 60,29m2. Woodshed 3,98m2. IBI 242,54☐ per year. Rubbish 15,68☐ per year. Year of construction 1994. Distances: Asphalted road 270 meters. Bus stop 270 meters. Coin 6.7km. Marbella 31km. Fuengirola 33 km. Malaga Airport 39km.