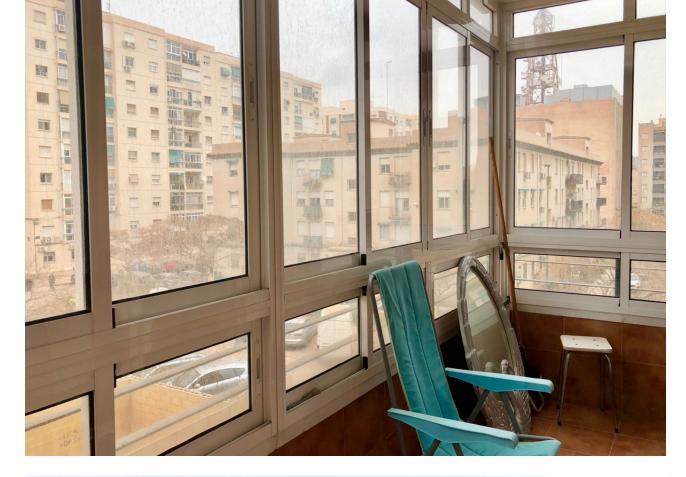

## Sales - Apartment - Málaga 320.000€

www.mibgroup.es +34 662 58 96 58 info@mibgroup.es

Ref.-ID: MIBGR4038754 Málaga Apartment

Community: 840 EUR / year IBI: 500 EUR / year

4

2

142 m2

Spacious corner apartment with parking in the center with terrace and posibility to rent or buy one o several parkings n the building. A beautiful building from the 80s, with a spacious entrance and prepared for the disabled, it has several elevators that take you to all floor. The house has two entrances, one main door and one for servants, as was very common in the past. Distribution: large entrance hall, with a square-shaped living room with a dining room and access to the glazed terrace with open views towards a play and sports area. The kitchen is to the right of the hall, independent, spacious and has a small pantry and a laundry room. Following is a shower room, single bedroom, 3 double bedrooms and a spacious second shower room. All bathrooms face outside. There are different split type air conditioning in living room and bedrooms. The environment is ideal, because it has all the services at hand. Possibility of renting or buying a garage space in the building or very close.