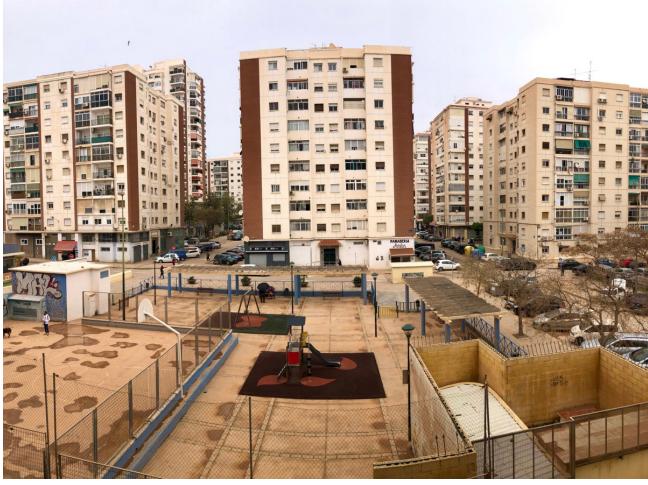

## Sales - Apartment - Málaga 320.000€

www.mibgroup.es +34 662 58 96 58 info@mibgroup.es

Ref.-ID: MIBGR4038754 Málaga Apartment

Community: 840 EUR / year IBI: 500 EUR / year

4

2

142 m2

Spacious corner apartment with parking in the center with terrace and posibility to rent or buy one o several parkings n the building. A beautiful building from the 80s, with a spacious entrance and prepared for the disabled, it has several elevators that take you to all floor. The house has two entrances, one main door and one for servants, as was very common in the past. Distribution: large entrance hall, with a square-shaped living room with a dining room and access to the glazed terrace with open views towards a play and sports area. The kitchen is to the right of the hall, independent, spacious and has a small pantry and a laundry room. Following is a shower room, single bedroom, 3 double bedrooms and a spacious second shower room. All bathrooms face outside. There are different split type air conditioning in living room and bedrooms. The environment is ideal, because it has all the services at hand. Possibility of renting or buying a garage space in the building or very close.