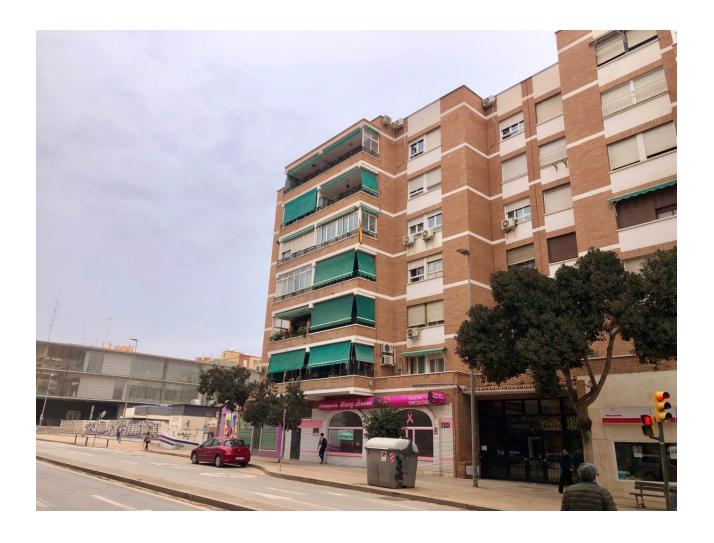

## Sales - Apartment - Málaga 320.000€

www.mibgroup.es +34 662 58 96 58 info@mibgroup.es

Ref.-ID: MIBGR4038754 Málaga Apartment

Community: 840 EUR / year IBI: 500 EUR / year

4

2

142 m2

Spacious corner apartment with parking in the center with terrace and posibility to rent or buy one o several parkings n the building. A beautiful building from the 80s, with a spacious entrance and prepared for the disabled, it has several elevators that take you to all floor. The house has two entrances, one main door and one for servants, as was very common in the past. Distribution: large entrance hall, with a square-shaped living room with a dining room and access to the glazed terrace with open views towards a play and sports area. The kitchen is to the right of the hall, independent, spacious and has a small pantry and a laundry room. Following is a shower room, single bedroom, 3 double bedrooms and a spacious second shower room. All bathrooms face outside. There are different split type air conditioning in living room and bedrooms. The environment is ideal, because it has all the services at hand. Possibility of renting or buying a garage space in the building or very close.