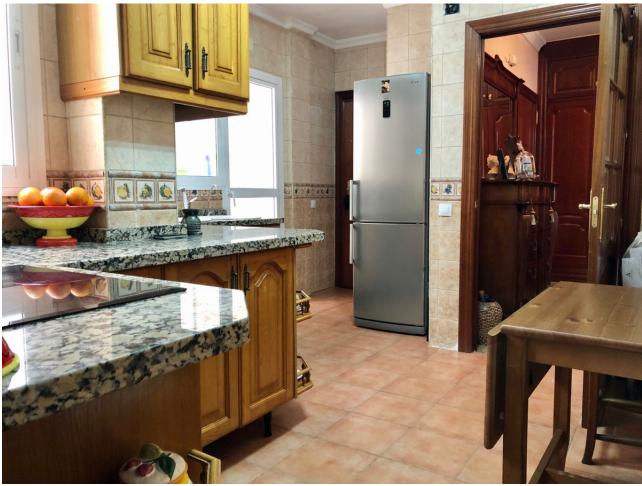

## Sales - Apartment - Málaga 320.000€

www.mibgroup.es +34 662 58 96 58 info@mibgroup.es

Ref.-ID: MIBGR4038754 Málaga Apartment

Community: 840 EUR / year IBI: 500 EUR / year

4

2

142 m2

Spacious corner apartment with parking in the center with terrace and posibility to rent or buy one o several parkings n the building. A beautiful building from the 80s, with a spacious entrance and prepared for the disabled, it has several elevators that take you to all floor. The house has two entrances, one main door and one for servants, as was very common in the past. Distribution: large entrance hall, with a square-shaped living room with a dining room and access to the glazed terrace with open views towards a play and sports area. The kitchen is to the right of the hall, independent, spacious and has a small pantry and a laundry room. Following is a shower room, single bedroom, 3 double bedrooms and a spacious second shower room. All bathrooms face outside. There are different split type air conditioning in living room and bedrooms. The environment is ideal, because it has all the services at hand. Possibility of renting or buying a garage space in the building or very close.