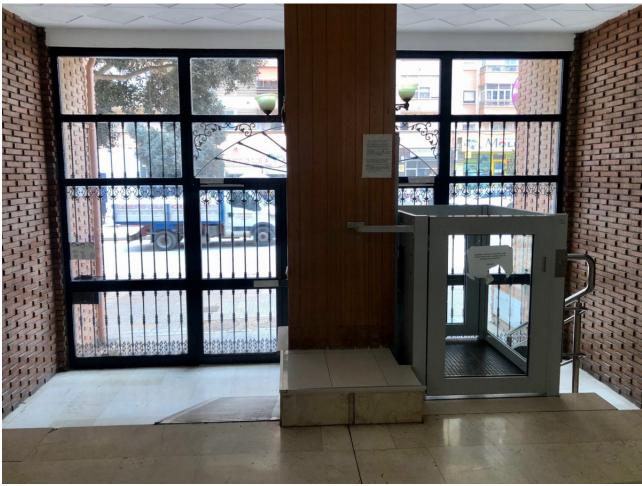

## Sales - Apartment - Málaga 320.000€

www.mibgroup.es +34 662 58 96 58 info@mibgroup.es

Ref.-ID: MIBGR4038754 Málaga Apartment

Community: 840 EUR / year IBI: 500 EUR / year

4

2

142 m2

Spacious corner apartment with parking in the center with terrace and posibility to rent or buy one o several parkings n the building. A beautiful building from the 80s, with a spacious entrance and prepared for the disabled, it has several elevators that take you to all floor. The house has two entrances, one main door and one for servants, as was very common in the past. Distribution: large entrance hall, with a square-shaped living room with a dining room and access to the glazed terrace with open views towards a play and sports area. The kitchen is to the right of the hall, independent, spacious and has a small pantry and a laundry room. Following is a shower room, single bedroom, 3 double bedrooms and a spacious second shower room. All bathrooms face outside. There are different split type air conditioning in living room and bedrooms. The environment is ideal, because it has all the services at hand. Possibility of renting or buying a garage space in the building or very close.