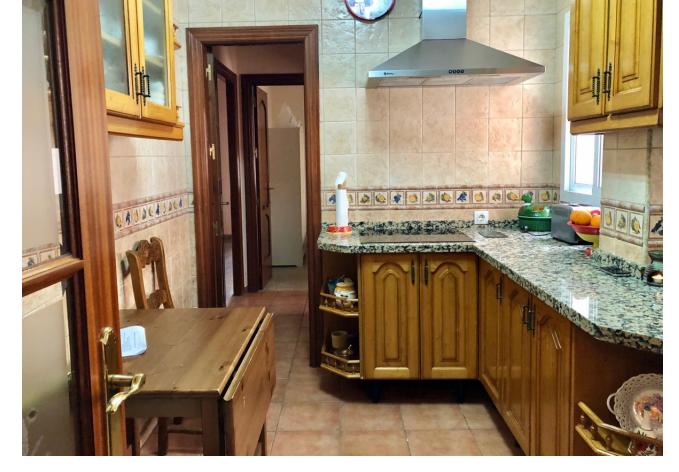

## Sales - Apartment - Málaga 320.000€

www.mibgroup.es +34 662 58 96 58 info@mibgroup.es

Ref.-ID: MIBGR4038754 Málaga Apartment

Community: 840 EUR / year IBI: 500 EUR / year

4

2

142 m2

Spacious corner apartment with parking in the center with terrace and posibility to rent or buy one o several parkings n the building. A beautiful building from the 80s, with a spacious entrance and prepared for the disabled, it has several elevators that take you to all floor. The house has two entrances, one main door and one for servants, as was very common in the past. Distribution: large entrance hall, with a square-shaped living room with a dining room and access to the glazed terrace with open views towards a play and sports area. The kitchen is to the right of the hall, independent, spacious and has a small pantry and a laundry room. Following is a shower room, single bedroom, 3 double bedrooms and a spacious second shower room. All bathrooms face outside. There are different split type air conditioning in living room and bedrooms. The environment is ideal, because it has all the services at hand. Possibility of renting or buying a garage space in the building or very close.