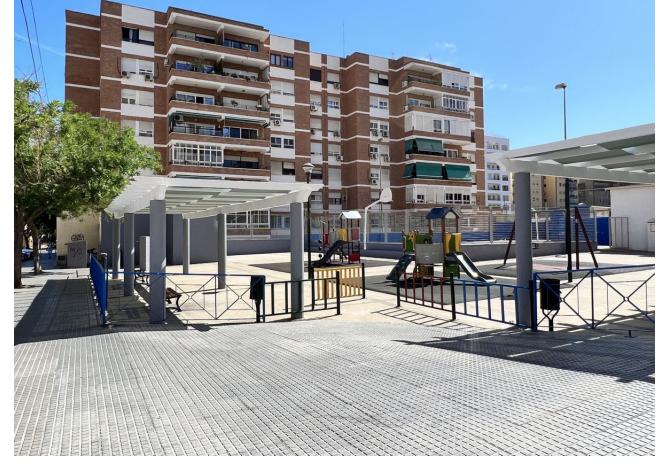

## Sales - Apartment - Málaga 320.000€

www.mibgroup.es +34 662 58 96 58 info@mibgroup.es

Ref.-ID: MIBGR4038754 Málaga Apartment

Community: 840 EUR / year IBI: 500 EUR / year

4

2

142 m2

Spacious corner apartment with parking in the center with terrace and posibility to rent or buy one o several parkings n the building. A beautiful building from the 80s, with a spacious entrance and prepared for the disabled, it has several elevators that take you to all floor. The house has two entrances, one main door and one for servants, as was very common in the past. Distribution: large entrance hall, with a square-shaped living room with a dining room and access to the glazed terrace with open views towards a play and sports area. The kitchen is to the right of the hall, independent, spacious and has a small pantry and a laundry room. Following is a shower room, single bedroom, 3 double bedrooms and a spacious second shower room. All bathrooms face outside. There are different split type air conditioning in living room and bedrooms. The environment is ideal, because it has all the services at hand. Possibility of renting or buying a garage space in the building or very close.