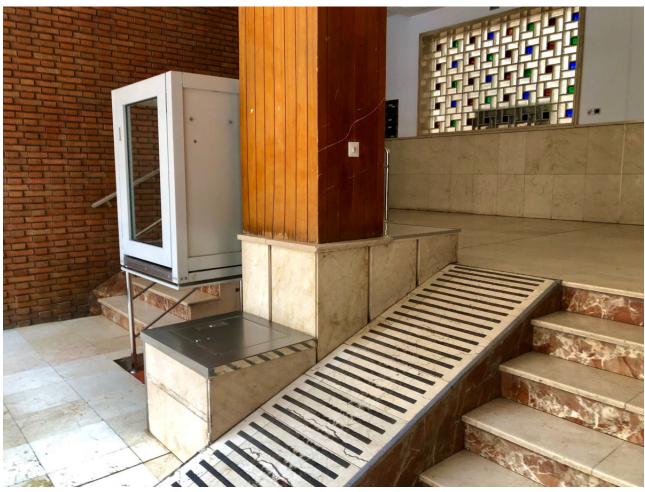

## Sales - Apartment - Málaga 320.000€

www.mibgroup.es +34 662 58 96 58 info@mibgroup.es

Ref.-ID: MIBGR4038754 Málaga Apartment

Community: 840 EUR / year IBI: 500 EUR / year

4

2

142 m2

Spacious corner apartment with parking in the center with terrace and posibility to rent or buy one o several parkings n the building. A beautiful building from the 80s, with a spacious entrance and prepared for the disabled, it has several elevators that take you to all floor. The house has two entrances, one main door and one for servants, as was very common in the past. Distribution: large entrance hall, with a square-shaped living room with a dining room and access to the glazed terrace with open views towards a play and sports area. The kitchen is to the right of the hall, independent, spacious and has a small pantry and a laundry room. Following is a shower room, single bedroom, 3 double bedrooms and a spacious second shower room. All bathrooms face outside. There are different split type air conditioning in living room and bedrooms. The environment is ideal, because it has all the services at hand. Possibility of renting or buying a garage space in the building or very close.