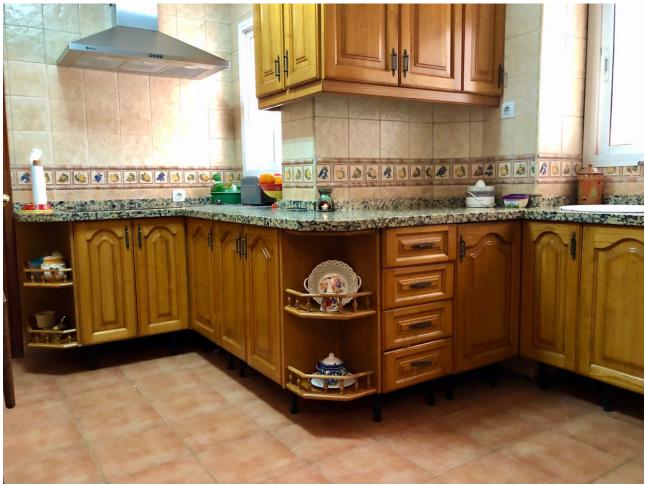

## Sales - Apartment - Málaga 320.000€

www.mibgroup.es +34 662 58 96 58 info@mibgroup.es

Ref.-ID: MIBGR4038754 Málaga Apartment

Community: 840 EUR / year IBI: 500 EUR / year

4

2

142 m2

Spacious corner apartment with parking in the center with terrace and posibility to rent or buy one o several parkings n the building. A beautiful building from the 80s, with a spacious entrance and prepared for the disabled, it has several elevators that take you to all floor. The house has two entrances, one main door and one for servants, as was very common in the past. Distribution: large entrance hall, with a square-shaped living room with a dining room and access to the glazed terrace with open views towards a play and sports area. The kitchen is to the right of the hall, independent, spacious and has a small pantry and a laundry room. Following is a shower room, single bedroom, 3 double bedrooms and a spacious second shower room. All bathrooms face outside. There are different split type air conditioning in living room and bedrooms. The environment is ideal, because it has all the services at hand. Possibility of renting or buying a garage space in the building or very close.