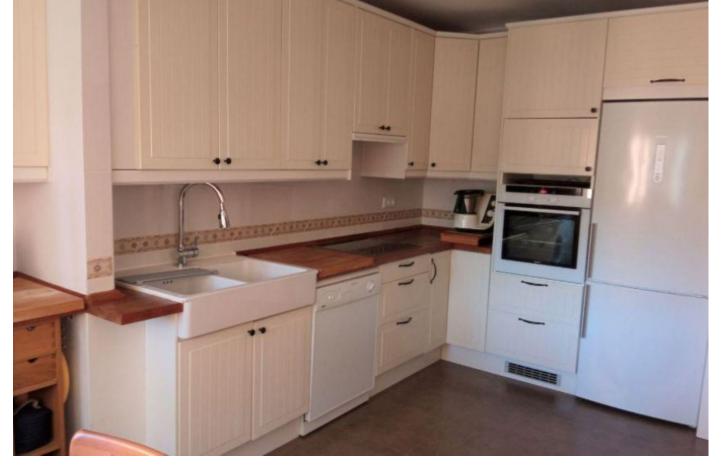

Beachfront

3

4

250 m2

Townhouse, Estepona, Costa del Sol. 3 Bedrooms, 4 Bathrooms, Built 200 m², Terrace 46 m². Setting: Beachfront, Close To Schools, Urbanisation, Front Line Beach Complex. Orientation: South. Condition: Excellent. Pool: Communal. Climate Control: Air Conditioning, Hot A/C, Cold A/C. Views: Sea. Features: Covered Terrace, Fitted Wardrobes, Private Terrace, ADSL / WIFI, Storage Room, Utility Room, Ensuite Bathroom. Furniture: Optional. Kitchen: Fully Fitted. Garden: Communal. Security: Gated Complex. Parking: Underground, Garage, Covered, Communal, Private. Category: Beachfront.

| Setting  Beachfront  Close To Schools  Urbanisation  Front Line Beach Complex | Orientation South            | Condition  Excellent                                                                                      | <b>Pool</b> Communal             |
|-------------------------------------------------------------------------------|------------------------------|-----------------------------------------------------------------------------------------------------------|----------------------------------|
| Climate Control Air Conditioning Hot A/C Cold A/C                             | <b>Views</b><br><b>✓</b> Sea | Features Covered Terrace Fitted Wardrobes Private Terrace WiFi Storage Room Utility Room Ensuite Bathroom | Furniture  Optional              |
| Kitchen Fully Fitted                                                          | <b>Garden</b> Communal       | Security Gated Complex                                                                                    | Parking Covered Communal Private |