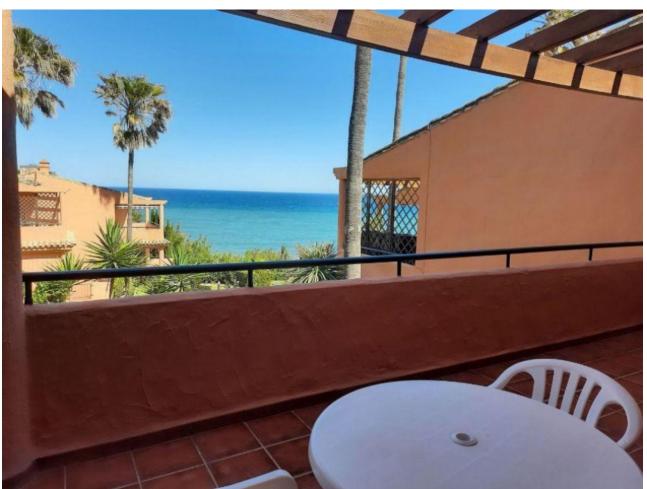

Beachfront

3

4

250 m2

Townhouse, Estepona, Costa del Sol. 3 Bedrooms, 4 Bathrooms, Built 200 m², Terrace 46 m². Setting: Beachfront, Close To Schools, Urbanisation, Front Line Beach Complex. Orientation: South. Condition: Excellent. Pool: Communal. Climate Control: Air Conditioning, Hot A/C, Cold A/C. Views: Sea. Features: Covered Terrace, Fitted Wardrobes, Private Terrace, ADSL / WIFI, Storage Room, Utility Room, Ensuite Bathroom. Furniture: Optional. Kitchen: Fully Fitted. Garden: Communal. Security: Gated Complex. Parking: Underground, Garage, Covered, Communal, Private. Category: Beachfront.

| Setting  Beachfront  Close To Schools  Urbanisation  Front Line Beach Complex | Orientation South            | Condition  Excellent                                                                                      | <b>Pool</b> Communal             |
|-------------------------------------------------------------------------------|------------------------------|-----------------------------------------------------------------------------------------------------------|----------------------------------|
| Climate Control Air Conditioning Hot A/C Cold A/C                             | <b>Views</b><br><b>✓</b> Sea | Features Covered Terrace Fitted Wardrobes Private Terrace WiFi Storage Room Utility Room Ensuite Bathroom | Furniture  Optional              |
| Kitchen Fully Fitted                                                          | <b>Garden</b> Communal       | Security Gated Complex                                                                                    | Parking Covered Communal Private |