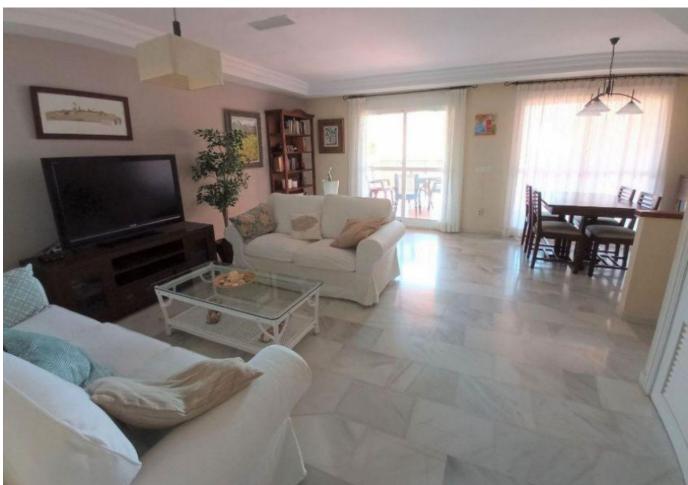

Beachfront

3

4

250 m2

Townhouse, Estepona, Costa del Sol. 3 Bedrooms, 4 Bathrooms, Built 200 m², Terrace 46 m². Setting: Beachfront, Close To Schools, Urbanisation, Front Line Beach Complex. Orientation: South. Condition: Excellent. Pool: Communal. Climate Control: Air Conditioning, Hot A/C, Cold A/C. Views: Sea. Features: Covered Terrace, Fitted Wardrobes, Private Terrace, ADSL / WIFI, Storage Room, Utility Room, Ensuite Bathroom. Furniture: Optional. Kitchen: Fully Fitted. Garden: Communal. Security: Gated Complex. Parking: Underground, Garage, Covered, Communal, Private. Category: Beachfront.

| Setting  Beachfront  Close To Schools  Urbanisation  Front Line Beach Complex | Orientation South            | Condition  Excellent                                                                                      | <b>Pool</b> Communal             |
|-------------------------------------------------------------------------------|------------------------------|-----------------------------------------------------------------------------------------------------------|----------------------------------|
| Climate Control Air Conditioning Hot A/C Cold A/C                             | <b>Views</b><br><b>✓</b> Sea | Features Covered Terrace Fitted Wardrobes Private Terrace WiFi Storage Room Utility Room Ensuite Bathroom | Furniture  Optional              |
| Kitchen Fully Fitted                                                          | <b>Garden</b> Communal       | Security Gated Complex                                                                                    | Parking Covered Communal Private |