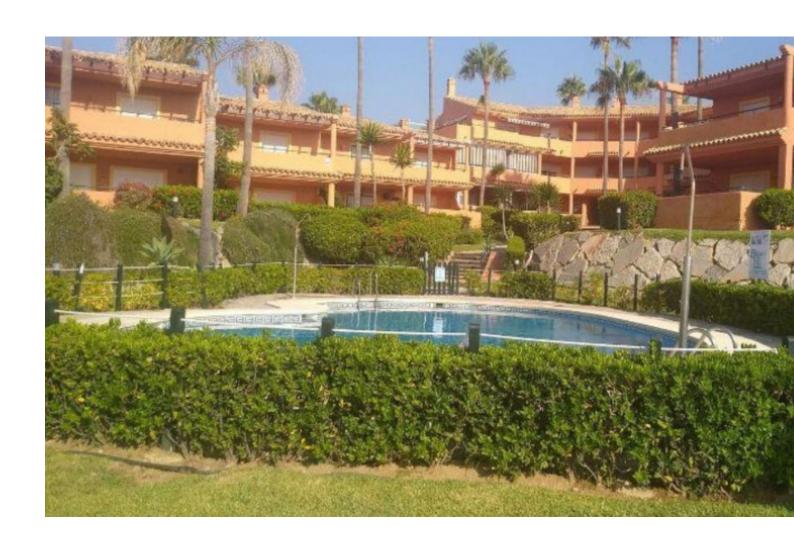

Beachfront

3

4

250 m2

Townhouse, Estepona, Costa del Sol. 3 Bedrooms, 4 Bathrooms, Built 200 m², Terrace 46 m². Setting: Beachfront, Close To Schools, Urbanisation, Front Line Beach Complex. Orientation: South. Condition: Excellent. Pool: Communal. Climate Control: Air Conditioning, Hot A/C, Cold A/C. Views: Sea. Features: Covered Terrace, Fitted Wardrobes, Private Terrace, ADSL / WIFI, Storage Room, Utility Room, Ensuite Bathroom. Furniture: Optional. Kitchen: Fully Fitted. Garden: Communal. Security: Gated Complex. Parking: Underground, Garage, Covered, Communal, Private. Category: Beachfront.

| Setting  Beachfront  Close To Schools  Urbanisation  Front Line Beach Complex | Orientation South            | Condition  Excellent                                                                                      | <b>Pool</b> Communal             |
|-------------------------------------------------------------------------------|------------------------------|-----------------------------------------------------------------------------------------------------------|----------------------------------|
| Climate Control Air Conditioning Hot A/C Cold A/C                             | <b>Views</b><br><b>✓</b> Sea | Features Covered Terrace Fitted Wardrobes Private Terrace WiFi Storage Room Utility Room Ensuite Bathroom | Furniture  Optional              |
| Kitchen Fully Fitted                                                          | <b>Garden</b> Communal       | Security Gated Complex                                                                                    | Parking Covered Communal Private |