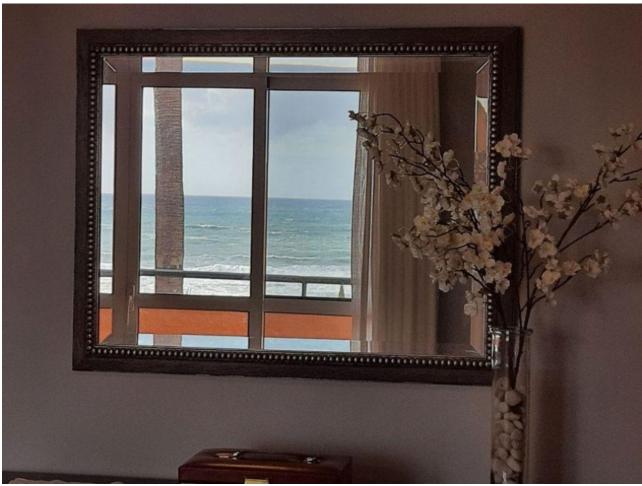

Beachfront

3

4

250 m2

Townhouse, Estepona, Costa del Sol. 3 Bedrooms, 4 Bathrooms, Built 200 m², Terrace 46 m². Setting: Beachfront, Close To Schools, Urbanisation, Front Line Beach Complex. Orientation: South. Condition: Excellent. Pool: Communal. Climate Control: Air Conditioning, Hot A/C, Cold A/C. Views: Sea. Features: Covered Terrace, Fitted Wardrobes, Private Terrace, ADSL / WIFI, Storage Room, Utility Room, Ensuite Bathroom. Furniture: Optional. Kitchen: Fully Fitted. Garden: Communal. Security: Gated Complex. Parking: Underground, Garage, Covered, Communal, Private. Category: Beachfront.

| Setting  Beachfront  Close To Schools  Urbanisation  Front Line Beach Complex | Orientation South            | Condition  Excellent                                                                                      | <b>Pool</b> Communal             |
|-------------------------------------------------------------------------------|------------------------------|-----------------------------------------------------------------------------------------------------------|----------------------------------|
| Climate Control Air Conditioning Hot A/C Cold A/C                             | <b>Views</b><br><b>✓</b> Sea | Features Covered Terrace Fitted Wardrobes Private Terrace WiFi Storage Room Utility Room Ensuite Bathroom | Furniture  Optional              |
| Kitchen Fully Fitted                                                          | <b>Garden</b> Communal       | Security Gated Complex                                                                                    | Parking Covered Communal Private |