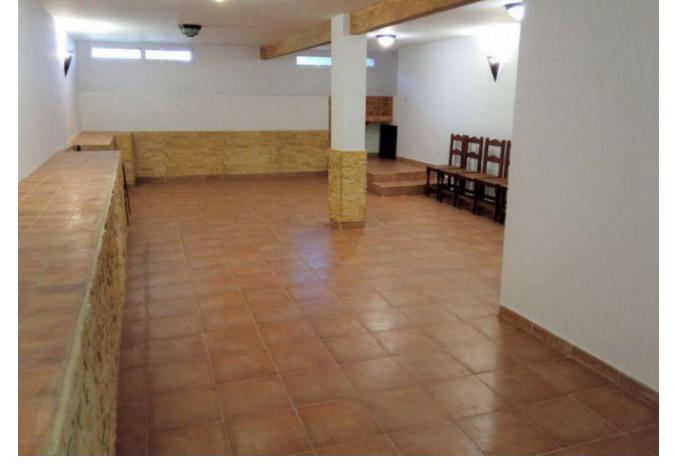

Beachfront

3

4

250 m2

Townhouse, Estepona, Costa del Sol. 3 Bedrooms, 4 Bathrooms, Built 200 m², Terrace 46 m². Setting: Beachfront, Close To Schools, Urbanisation, Front Line Beach Complex. Orientation: South. Condition: Excellent. Pool: Communal. Climate Control: Air Conditioning, Hot A/C, Cold A/C. Views: Sea. Features: Covered Terrace, Fitted Wardrobes, Private Terrace, ADSL / WIFI, Storage Room, Utility Room, Ensuite Bathroom. Furniture: Optional. Kitchen: Fully Fitted. Garden: Communal. Security: Gated Complex. Parking: Underground, Garage, Covered, Communal, Private. Category: Beachfront.

| Setting  Beachfront  Close To Schools  Urbanisation  Front Line Beach Complex | Orientation South            | Condition  Excellent                                                                                      | <b>Pool</b> Communal             |
|-------------------------------------------------------------------------------|------------------------------|-----------------------------------------------------------------------------------------------------------|----------------------------------|
| Climate Control Air Conditioning Hot A/C Cold A/C                             | <b>Views</b><br><b>✓</b> Sea | Features Covered Terrace Fitted Wardrobes Private Terrace WiFi Storage Room Utility Room Ensuite Bathroom | Furniture  Optional              |
| Kitchen Fully Fitted                                                          | <b>Garden</b> Communal       | Security Gated Complex                                                                                    | Parking Covered Communal Private |