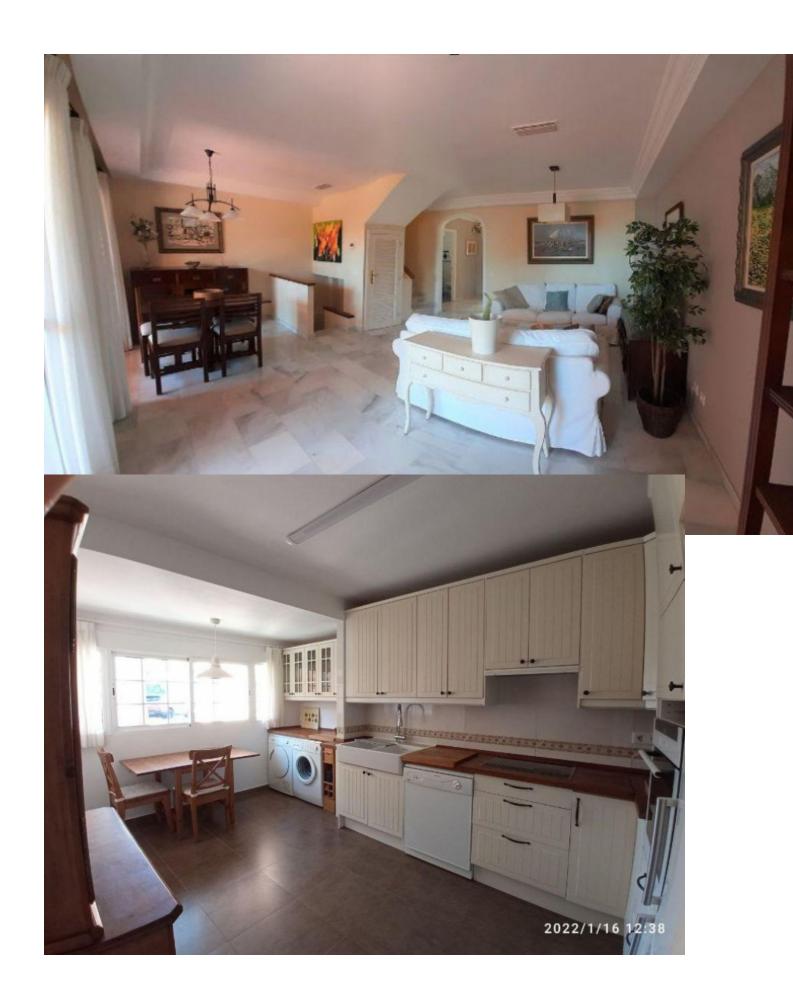

Beachfront

3

4

250 m2

Townhouse, Estepona, Costa del Sol. 3 Bedrooms, 4 Bathrooms, Built 200 m², Terrace 46 m². Setting: Beachfront, Close To Schools, Urbanisation, Front Line Beach Complex. Orientation: South. Condition: Excellent. Pool: Communal. Climate Control: Air Conditioning, Hot A/C, Cold A/C. Views: Sea. Features: Covered Terrace, Fitted Wardrobes, Private Terrace, ADSL / WIFI, Storage Room, Utility Room, Ensuite Bathroom. Furniture: Optional. Kitchen: Fully Fitted. Garden: Communal. Security: Gated Complex. Parking: Underground, Garage, Covered, Communal, Private. Category: Beachfront.

| Setting  Beachfront  Close To Schools  Urbanisation  Front Line Beach Complex | Orientation South            | Condition  Excellent                                                                                      | <b>Pool</b> Communal             |
|-------------------------------------------------------------------------------|------------------------------|-----------------------------------------------------------------------------------------------------------|----------------------------------|
| Climate Control Air Conditioning Hot A/C Cold A/C                             | <b>Views</b><br><b>✓</b> Sea | Features Covered Terrace Fitted Wardrobes Private Terrace WiFi Storage Room Utility Room Ensuite Bathroom | Furniture  Optional              |
| Kitchen Fully Fitted                                                          | <b>Garden</b> Communal       | Security Gated Complex                                                                                    | Parking Covered Communal Private |