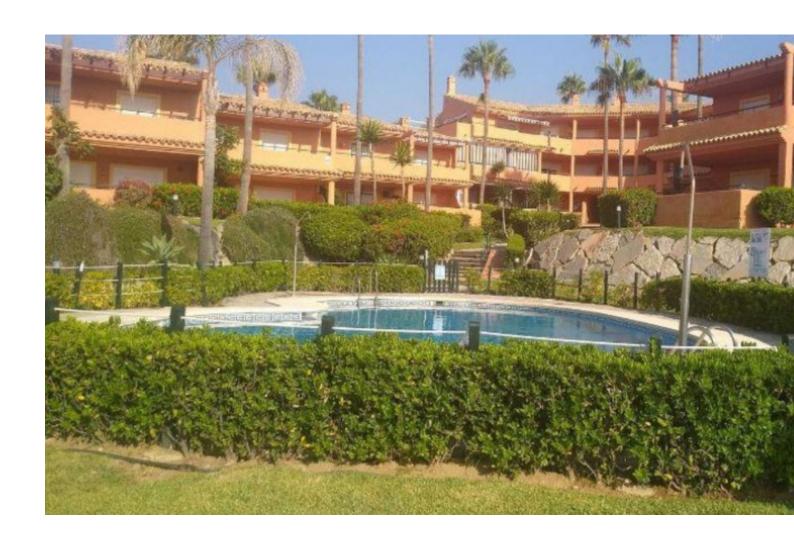

Beachfront

3

4

250 m2

Townhouse, Estepona, Costa del Sol. 3 Bedrooms, 4 Bathrooms, Built 200 m², Terrace 46 m². Setting: Beachfront, Close To Schools, Urbanisation, Front Line Beach Complex. Orientation: South. Condition: Excellent. Pool: Communal. Climate Control: Air Conditioning, Hot A/C, Cold A/C. Views: Sea. Features: Covered Terrace, Fitted Wardrobes, Private Terrace, ADSL / WIFI, Storage Room, Utility Room, Ensuite Bathroom. Furniture: Optional. Kitchen: Fully Fitted. Garden: Communal. Security: Gated Complex. Parking: Underground, Garage, Covered, Communal, Private. Category: Beachfront.

| Setting  Beachfront  Close To Schools  Urbanisation  Front Line Beach Complex | Orientation South            | Condition  Excellent                                                                                      | <b>Pool</b> Communal             |
|-------------------------------------------------------------------------------|------------------------------|-----------------------------------------------------------------------------------------------------------|----------------------------------|
| Climate Control Air Conditioning Hot A/C Cold A/C                             | <b>Views</b><br><b>✓</b> Sea | Features Covered Terrace Fitted Wardrobes Private Terrace WiFi Storage Room Utility Room Ensuite Bathroom | Furniture  Optional              |
| Kitchen Fully Fitted                                                          | <b>Garden</b> Communal       | Security Gated Complex                                                                                    | Parking Covered Communal Private |