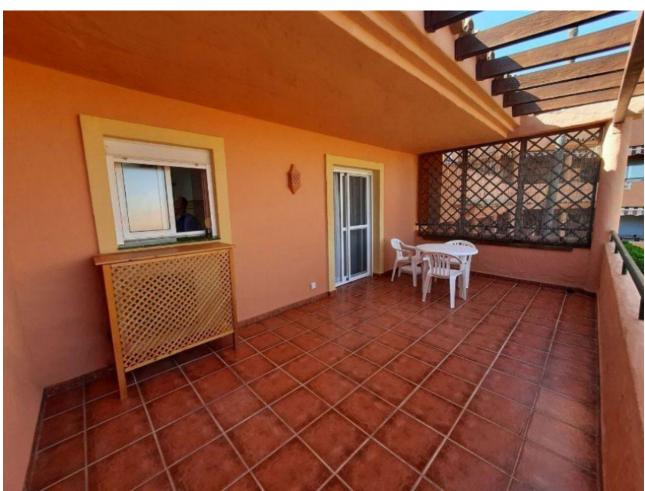

Beachfront

3

4

250 m2

Townhouse, Estepona, Costa del Sol. 3 Bedrooms, 4 Bathrooms, Built 200 m², Terrace 46 m². Setting: Beachfront, Close To Schools, Urbanisation, Front Line Beach Complex. Orientation: South. Condition: Excellent. Pool: Communal. Climate Control: Air Conditioning, Hot A/C, Cold A/C. Views: Sea. Features: Covered Terrace, Fitted Wardrobes, Private Terrace, ADSL / WIFI, Storage Room, Utility Room, Ensuite Bathroom. Furniture: Optional. Kitchen: Fully Fitted. Garden: Communal. Security: Gated Complex. Parking: Underground, Garage, Covered, Communal, Private. Category: Beachfront.

| Setting  Beachfront  Close To Schools  Urbanisation  Front Line Beach Complex | Orientation South            | Condition  Excellent                                                                                      | <b>Pool</b> Communal             |
|-------------------------------------------------------------------------------|------------------------------|-----------------------------------------------------------------------------------------------------------|----------------------------------|
| Climate Control Air Conditioning Hot A/C Cold A/C                             | <b>Views</b><br><b>✓</b> Sea | Features Covered Terrace Fitted Wardrobes Private Terrace WiFi Storage Room Utility Room Ensuite Bathroom | Furniture  Optional              |
| Kitchen Fully Fitted                                                          | <b>Garden</b> Communal       | Security Gated Complex                                                                                    | Parking Covered Communal Private |