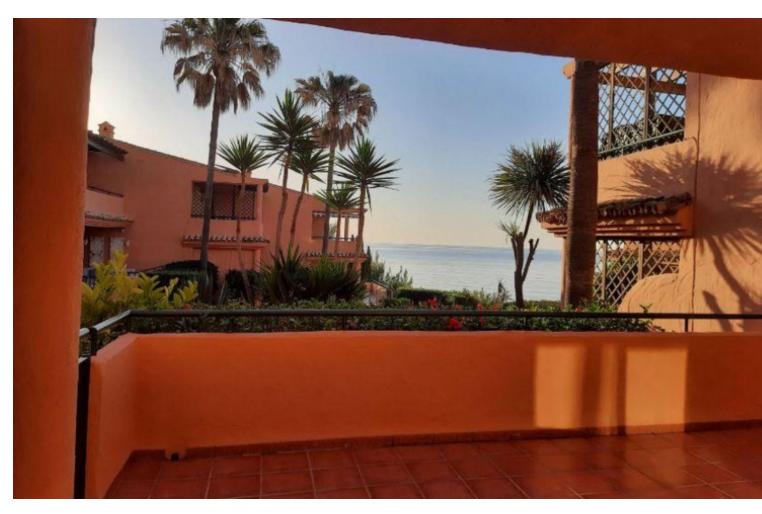

Beachfront

3

4

250 m2

Townhouse, Estepona, Costa del Sol. 3 Bedrooms, 4 Bathrooms, Built 200 m², Terrace 46 m². Setting: Beachfront, Close To Schools, Urbanisation, Front Line Beach Complex. Orientation: South. Condition: Excellent. Pool: Communal. Climate Control: Air Conditioning, Hot A/C, Cold A/C. Views: Sea. Features: Covered Terrace, Fitted Wardrobes, Private Terrace, ADSL / WIFI, Storage Room, Utility Room, Ensuite Bathroom. Furniture: Optional. Kitchen: Fully Fitted. Garden: Communal. Security: Gated Complex. Parking: Underground, Garage, Covered, Communal, Private. Category: Beachfront.

| Setting  Beachfront  Close To Schools  Urbanisation  Front Line Beach Complex | Orientation South            | Condition  Excellent                                                                                      | <b>Pool</b> Communal             |
|-------------------------------------------------------------------------------|------------------------------|-----------------------------------------------------------------------------------------------------------|----------------------------------|
| Climate Control Air Conditioning Hot A/C Cold A/C                             | <b>Views</b><br><b>✓</b> Sea | Features Covered Terrace Fitted Wardrobes Private Terrace WiFi Storage Room Utility Room Ensuite Bathroom | Furniture  Optional              |
| Kitchen Fully Fitted                                                          | <b>Garden</b> Communal       | Security Gated Complex                                                                                    | Parking Covered Communal Private |