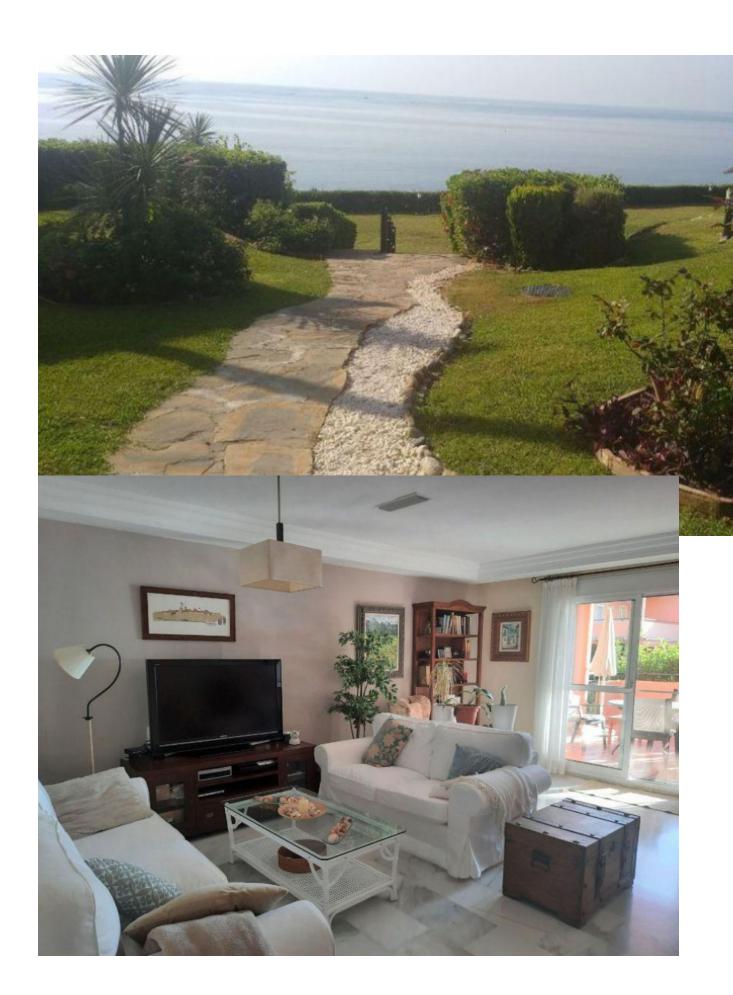

Beachfront

3

4

250 m2

Townhouse, Estepona, Costa del Sol. 3 Bedrooms, 4 Bathrooms, Built 200 m², Terrace 46 m². Setting: Beachfront, Close To Schools, Urbanisation, Front Line Beach Complex. Orientation: South. Condition: Excellent. Pool: Communal. Climate Control: Air Conditioning, Hot A/C, Cold A/C. Views: Sea. Features: Covered Terrace, Fitted Wardrobes, Private Terrace, ADSL / WIFI, Storage Room, Utility Room, Ensuite Bathroom. Furniture: Optional. Kitchen: Fully Fitted. Garden: Communal. Security: Gated Complex. Parking: Underground, Garage, Covered, Communal, Private. Category: Beachfront.

| Setting  Beachfront  Close To Schools  Urbanisation  Front Line Beach Complex | Orientation South            | Condition  Excellent                                                                                      | <b>Pool</b> Communal             |
|-------------------------------------------------------------------------------|------------------------------|-----------------------------------------------------------------------------------------------------------|----------------------------------|
| Climate Control Air Conditioning Hot A/C Cold A/C                             | <b>Views</b><br><b>✓</b> Sea | Features Covered Terrace Fitted Wardrobes Private Terrace WiFi Storage Room Utility Room Ensuite Bathroom | Furniture  Optional              |
| Kitchen Fully Fitted                                                          | <b>Garden</b> Communal       | Security Gated Complex                                                                                    | Parking Covered Communal Private |