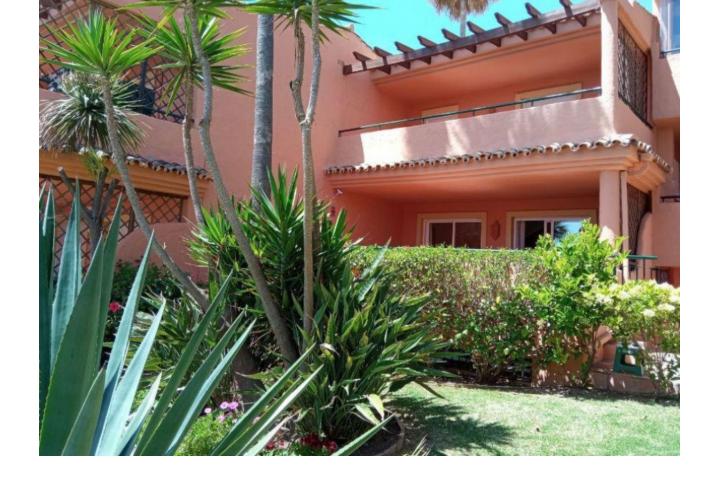

Beachfront

3

4

250 m2

Townhouse, Estepona, Costa del Sol. 3 Bedrooms, 4 Bathrooms, Built 200 m², Terrace 46 m². Setting: Beachfront, Close To Schools, Urbanisation, Front Line Beach Complex. Orientation: South. Condition: Excellent. Pool: Communal. Climate Control: Air Conditioning, Hot A/C, Cold A/C. Views: Sea. Features: Covered Terrace, Fitted Wardrobes, Private Terrace, ADSL / WIFI, Storage Room, Utility Room, Ensuite Bathroom. Furniture: Optional. Kitchen: Fully Fitted. Garden: Communal. Security: Gated Complex. Parking: Underground, Garage, Covered, Communal, Private. Category: Beachfront.

| Setting  Beachfront  Close To Schools  Urbanisation  Front Line Beach Complex | Orientation South            | Condition  Excellent                                                                                      | <b>Pool</b> Communal             |
|-------------------------------------------------------------------------------|------------------------------|-----------------------------------------------------------------------------------------------------------|----------------------------------|
| Climate Control Air Conditioning Hot A/C Cold A/C                             | <b>Views</b><br><b>✓</b> Sea | Features Covered Terrace Fitted Wardrobes Private Terrace WiFi Storage Room Utility Room Ensuite Bathroom | Furniture  Optional              |
| Kitchen Fully Fitted                                                          | <b>Garden</b> Communal       | Security Gated Complex                                                                                    | Parking Covered Communal Private |