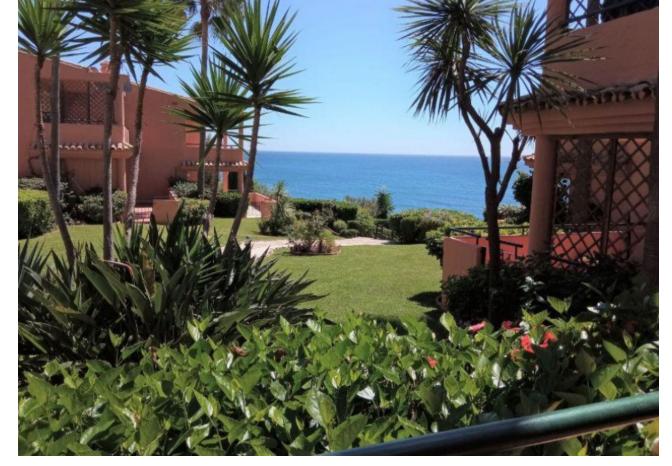

Beachfront

3

4

250 m2

Townhouse, Estepona, Costa del Sol. 3 Bedrooms, 4 Bathrooms, Built 200 m², Terrace 46 m². Setting: Beachfront, Close To Schools, Urbanisation, Front Line Beach Complex. Orientation: South. Condition: Excellent. Pool: Communal. Climate Control: Air Conditioning, Hot A/C, Cold A/C. Views: Sea. Features: Covered Terrace, Fitted Wardrobes, Private Terrace, ADSL / WIFI, Storage Room, Utility Room, Ensuite Bathroom. Furniture: Optional. Kitchen: Fully Fitted. Garden: Communal. Security: Gated Complex. Parking: Underground, Garage, Covered, Communal, Private. Category: Beachfront.

| Setting  Beachfront  Close To Schools  Urbanisation  Front Line Beach Complex | Orientation South            | Condition  Excellent                                                                                      | <b>Pool</b> Communal             |
|-------------------------------------------------------------------------------|------------------------------|-----------------------------------------------------------------------------------------------------------|----------------------------------|
| Climate Control Air Conditioning Hot A/C Cold A/C                             | <b>Views</b><br><b>✓</b> Sea | Features Covered Terrace Fitted Wardrobes Private Terrace WiFi Storage Room Utility Room Ensuite Bathroom | Furniture  Optional              |
| Kitchen Fully Fitted                                                          | <b>Garden</b> Communal       | Security Gated Complex                                                                                    | Parking Covered Communal Private |