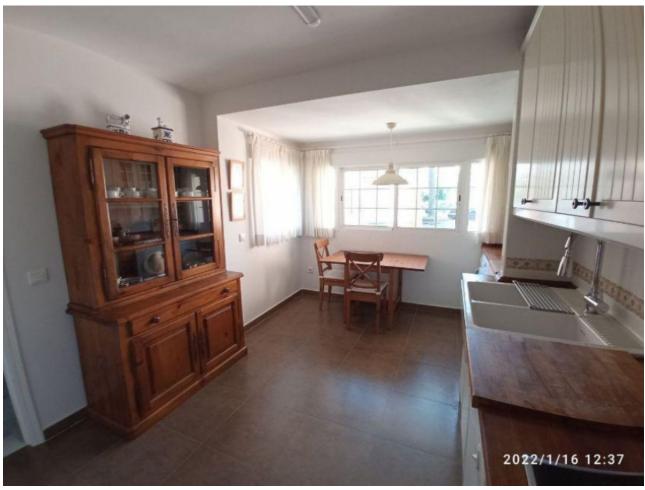

Beachfront

3

4

250 m2

Townhouse, Estepona, Costa del Sol. 3 Bedrooms, 4 Bathrooms, Built 200 m², Terrace 46 m². Setting: Beachfront, Close To Schools, Urbanisation, Front Line Beach Complex. Orientation: South. Condition: Excellent. Pool: Communal. Climate Control: Air Conditioning, Hot A/C, Cold A/C. Views: Sea. Features: Covered Terrace, Fitted Wardrobes, Private Terrace, ADSL / WIFI, Storage Room, Utility Room, Ensuite Bathroom. Furniture: Optional. Kitchen: Fully Fitted. Garden: Communal. Security: Gated Complex. Parking: Underground, Garage, Covered, Communal, Private. Category: Beachfront.

| Setting  Beachfront  Close To Schools  Urbanisation  Front Line Beach Complex | Orientation South            | Condition  Excellent                                                                                      | <b>Pool</b> Communal             |
|-------------------------------------------------------------------------------|------------------------------|-----------------------------------------------------------------------------------------------------------|----------------------------------|
| Climate Control Air Conditioning Hot A/C Cold A/C                             | <b>Views</b><br><b>✓</b> Sea | Features Covered Terrace Fitted Wardrobes Private Terrace WiFi Storage Room Utility Room Ensuite Bathroom | Furniture  Optional              |
| Kitchen Fully Fitted                                                          | <b>Garden</b> Communal       | Security Gated Complex                                                                                    | Parking Covered Communal Private |