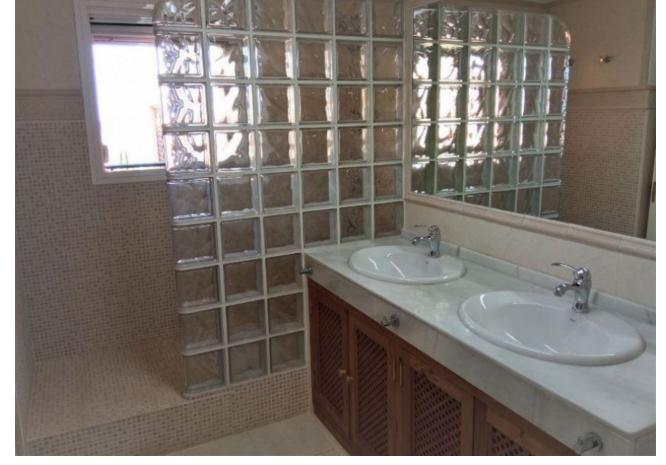

Beachfront

3

4

250 m2

Townhouse, Estepona, Costa del Sol. 3 Bedrooms, 4 Bathrooms, Built 200 m², Terrace 46 m². Setting: Beachfront, Close To Schools, Urbanisation, Front Line Beach Complex. Orientation: South. Condition: Excellent. Pool: Communal. Climate Control: Air Conditioning, Hot A/C, Cold A/C. Views: Sea. Features: Covered Terrace, Fitted Wardrobes, Private Terrace, ADSL / WIFI, Storage Room, Utility Room, Ensuite Bathroom. Furniture: Optional. Kitchen: Fully Fitted. Garden: Communal. Security: Gated Complex. Parking: Underground, Garage, Covered, Communal, Private. Category: Beachfront.

| Setting  Beachfront  Close To Schools  Urbanisation  Front Line Beach Complex | Orientation South            | Condition  Excellent                                                                                      | <b>Pool</b> Communal             |
|-------------------------------------------------------------------------------|------------------------------|-----------------------------------------------------------------------------------------------------------|----------------------------------|
| Climate Control Air Conditioning Hot A/C Cold A/C                             | <b>Views</b><br><b>✓</b> Sea | Features Covered Terrace Fitted Wardrobes Private Terrace WiFi Storage Room Utility Room Ensuite Bathroom | Furniture  Optional              |
| Kitchen Fully Fitted                                                          | <b>Garden</b> Communal       | Security Gated Complex                                                                                    | Parking Covered Communal Private |