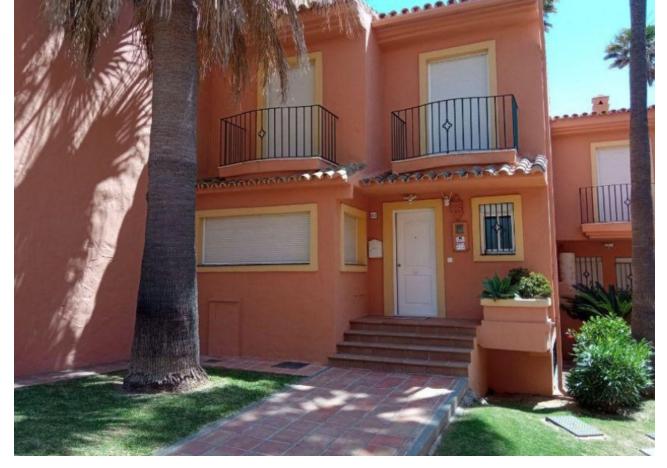

Beachfront

3

4

250 m2

Townhouse, Estepona, Costa del Sol. 3 Bedrooms, 4 Bathrooms, Built 200 m², Terrace 46 m². Setting: Beachfront, Close To Schools, Urbanisation, Front Line Beach Complex. Orientation: South. Condition: Excellent. Pool: Communal. Climate Control: Air Conditioning, Hot A/C, Cold A/C. Views: Sea. Features: Covered Terrace, Fitted Wardrobes, Private Terrace, ADSL / WIFI, Storage Room, Utility Room, Ensuite Bathroom. Furniture: Optional. Kitchen: Fully Fitted. Garden: Communal. Security: Gated Complex. Parking: Underground, Garage, Covered, Communal, Private. Category: Beachfront.

| Setting  Beachfront  Close To Schools  Urbanisation  Front Line Beach Complex | Orientation South            | Condition  Excellent                                                                                      | <b>Pool</b> Communal             |
|-------------------------------------------------------------------------------|------------------------------|-----------------------------------------------------------------------------------------------------------|----------------------------------|
| Climate Control Air Conditioning Hot A/C Cold A/C                             | <b>Views</b><br><b>✓</b> Sea | Features Covered Terrace Fitted Wardrobes Private Terrace WiFi Storage Room Utility Room Ensuite Bathroom | Furniture  Optional              |
| Kitchen Fully Fitted                                                          | <b>Garden</b> Communal       | Security Gated Complex                                                                                    | Parking Covered Communal Private |