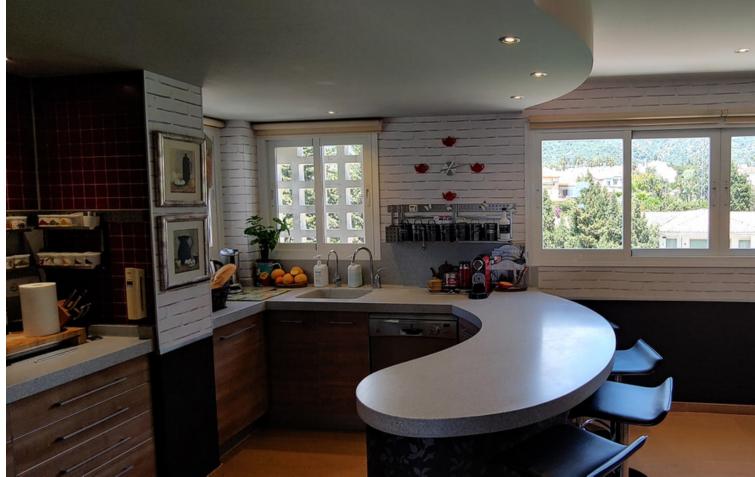

Fantastic penthouse with open panoramic views for sale in Marbella. This duplex has about 119m2 built and 15m2 of terraces, giving life to a complete situation with its facilities and the beautiful views of the sea and the mountains, very difficult to find. With South and North facing orientations, it gives frontal views of the Mediterranean and wonderful views of La Concha mountain in Marbella, a beautiful apartment with two bedrooms and three bathrooms, one en suite. Fantastic location, close to everything. 5 minutes by car from the Old Town without traffic, from La Cañada Shopping Center, from the best beaches in Marbella, Puerto Banus, schools and especially supermarkets. Located on a "cul du sac" street and with quick access to the highway in both directions. The urbanization of good quality with only 20 years old, with few neighbors, very quiet, with good maintenance it has all papers in place. Swimming pool for adults and children open all year. Underground parking space without other adjoining spaces and a large storage room of 8m2. Gastos de Comunidad [] 150 monthly / al mes IBI [] 670 yearly / al Año Basura [] 180 / al Año