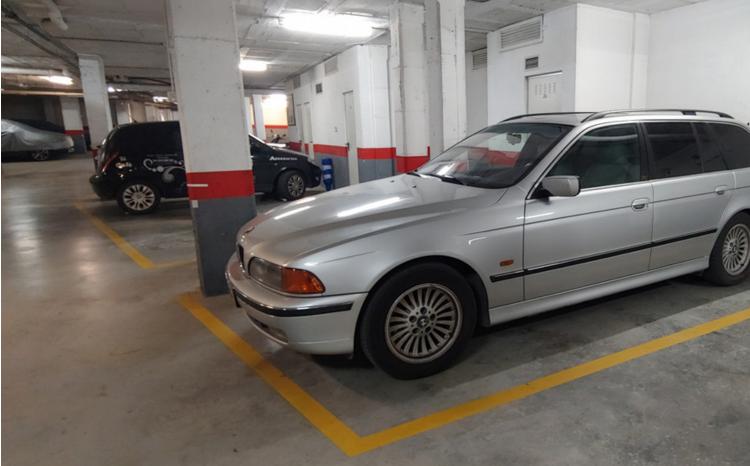

Fantastic penthouse with open panoramic views for sale in Marbella. This duplex has about 119m2 built and 15m2 of terraces, giving life to a complete situation with its facilities and the beautiful views of the sea and the mountains, very difficult to find. With South and North facing orientations, it gives frontal views of the Mediterranean and wonderful views of La Concha mountain in Marbella, a beautiful apartment with two bedrooms and three bathrooms, one en suite. Fantastic location, close to everything. 5 minutes by car from the Old Town without traffic, from La Cañada Shopping Center, from the best beaches in Marbella, Puerto Banus, schools and especially supermarkets. Located on a "cul du sac" street and with quick access to the highway in both directions. The urbanization of good quality with only 20 years old, with few neighbors, very quiet, with good maintenance it has all papers in place. Swimming pool for adults and children open all year. Underground parking space without other adjoining spaces and a large storage room of 8m2. Gastos de Comunidad [] 150 monthly / al mes IBI [] 670 yearly / al Año Basura [] 180 / al Año