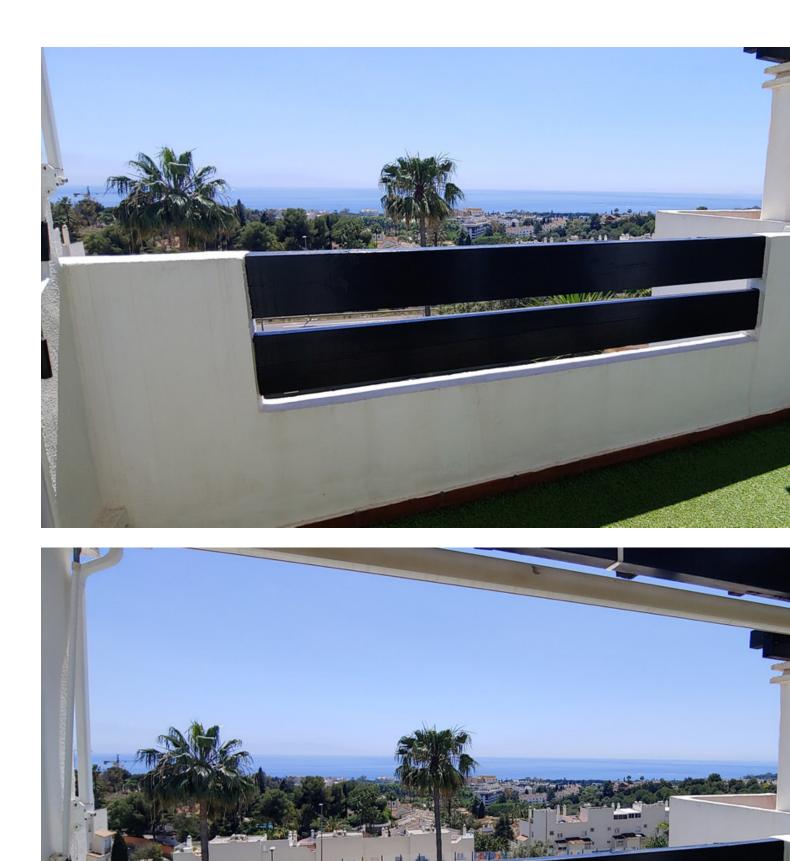

Fantastic penthouse with open panoramic views for sale in Marbella. This duplex has about 119m2 built and 15m2 of terraces, giving life to a complete situation with its facilities and the beautiful views of the sea and the mountains, very difficult to find. With South and North facing orientations, it gives frontal views of the Mediterranean and wonderful views of La Concha mountain in Marbella, a beautiful apartment with two bedrooms and three bathrooms, one en suite. Fantastic location, close to everything. 5 minutes by car from the Old Town without traffic, from La Cañada Shopping Center, from the best beaches in Marbella, Puerto Banus, schools and especially supermarkets. Located on a "cul du sac" street and with quick access to the highway in both directions. The urbanization of good quality with only 20 years old, with few neighbors, very quiet, with good maintenance it has all papers in place. Swimming pool for adults and children open all year. Underground parking space without other adjoining spaces and a large storage room of 8m2. Gastos de Comunidad [] 150 monthly / al mes IBI [] 670 yearly / al Año Basura [] 180 / al Año