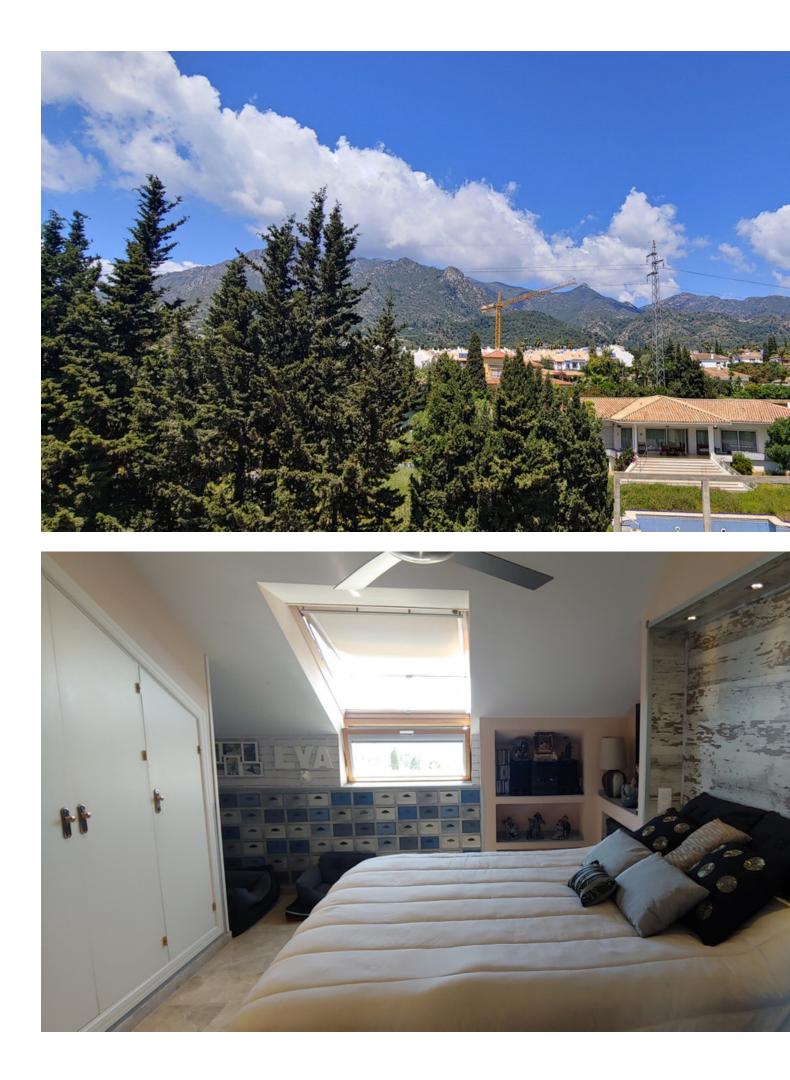

Fantastic penthouse with open panoramic views for sale in Marbella. This duplex has about 119m2 built and 15m2 of terraces, giving life to a complete situation with its facilities and the beautiful views of the sea and the mountains, very difficult to find. With South and North facing orientations, it gives frontal views of the Mediterranean and wonderful views of La Concha mountain in Marbella, a beautiful apartment with two bedrooms and three bathrooms, one en suite. Fantastic location, close to everything. 5 minutes by car from the Old Town without traffic, from La Cañada Shopping Center, from the best beaches in Marbella, Puerto Banus, schools and especially supermarkets. Located on a "cul du sac" street and with quick access to the highway in both directions. The urbanization of good quality with only 20 years old, with few neighbors, very quiet, with good maintenance it has all papers in place. Swimming pool for adults and children open all year. Underground parking space without other adjoining spaces and a large storage room of 8m2. Gastos de Comunidad [] 150 monthly / al mes IBI [] 670 yearly / al Año Basura [] 180 / al Año