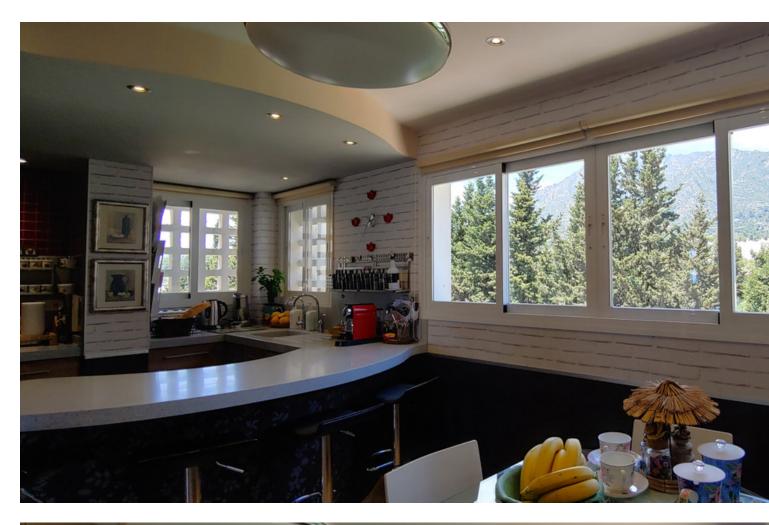

Fantastic penthouse with open panoramic views for sale in Marbella. This duplex has about 119m2 built and 15m2 of terraces, giving life to a complete situation with its facilities and the beautiful views of the sea and the mountains, very difficult to find. With South and North facing orientations, it gives frontal views of the Mediterranean and wonderful views of La Concha mountain in Marbella, a beautiful apartment with two bedrooms and three bathrooms, one en suite. Fantastic location, close to everything. 5 minutes by car from the Old Town without traffic, from La Cañada Shopping Center, from the best beaches in Marbella, Puerto Banus, schools and especially supermarkets. Located on a "cul du sac" street and with quick access to the highway in both directions. The urbanization of good quality with only 20 years old, with few neighbors, very quiet, with good maintenance it has all papers in place. Swimming pool for adults and children open all year. Underground parking space without other adjoining spaces and a large storage room of 8m2. Gastos de Comunidad [] 150 monthly / al mes IBI [] 670 yearly / al Año Basura [] 180 / al Año