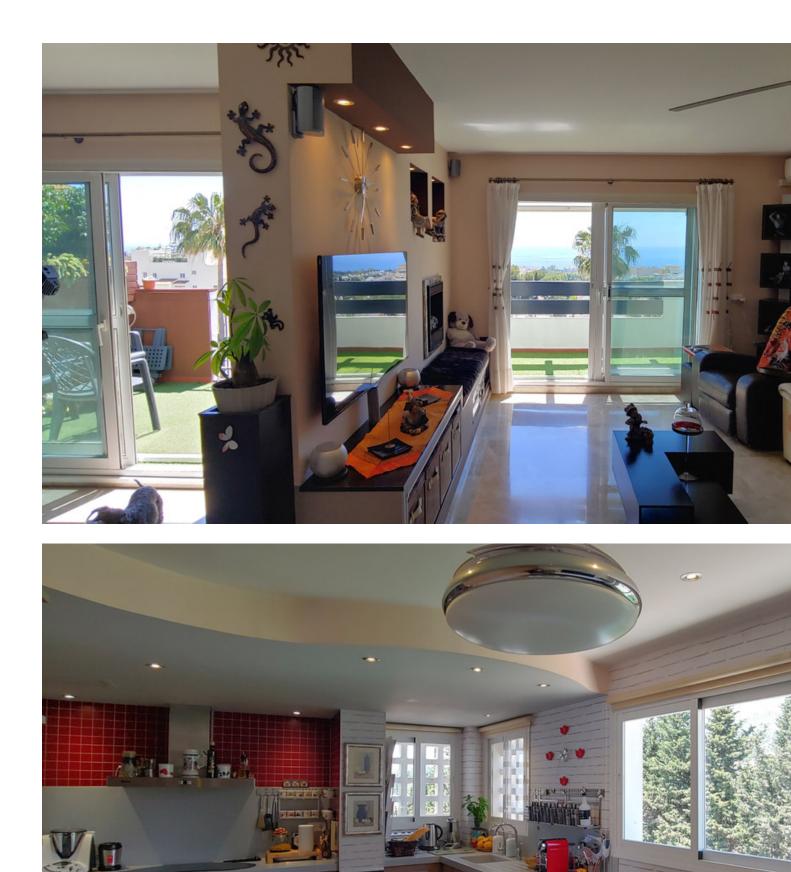

Fantastic penthouse with open panoramic views for sale in Marbella. This duplex has about 119m2 built and 15m2 of terraces, giving life to a complete situation with its facilities and the beautiful views of the sea and the mountains, very difficult to find. With South and North facing orientations, it gives frontal views of the Mediterranean and wonderful views of La Concha mountain in Marbella, a beautiful apartment with two bedrooms and three bathrooms, one en suite. Fantastic location, close to everything. 5 minutes by car from the Old Town without traffic, from La Cañada Shopping Center, from the best beaches in Marbella, Puerto Banus, schools and especially supermarkets. Located on a "cul du sac" street and with quick access to the highway in both directions. The urbanization of good quality with only 20 years old, with few neighbors, very quiet, with good maintenance it has all papers in place. Swimming pool for adults and children open all year. Underground parking space without other adjoining spaces and a large storage room of 8m2. Gastos de Comunidad [] 150 monthly / al mes IBI [] 670 yearly / al Año Basura [] 180 / al Año