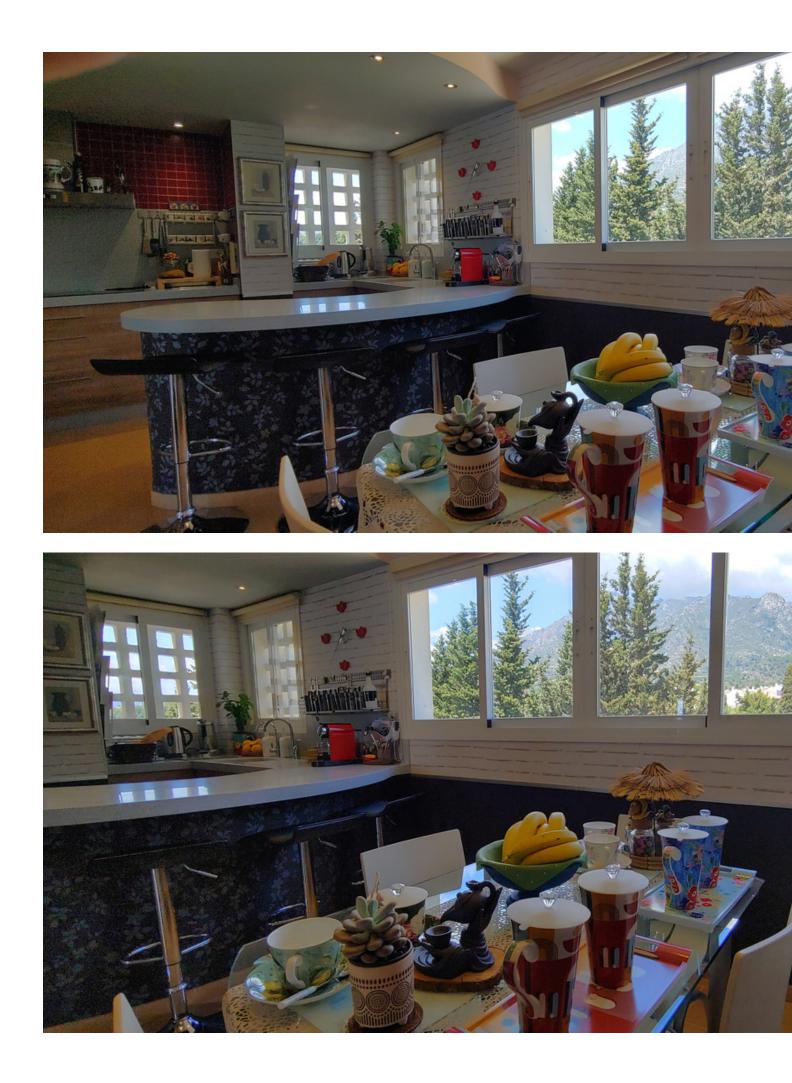

Fantastic penthouse with open panoramic views for sale in Marbella. This duplex has about 119m2 built and 15m2 of terraces, giving life to a complete situation with its facilities and the beautiful views of the sea and the mountains, very difficult to find. With South and North facing orientations, it gives frontal views of the Mediterranean and wonderful views of La Concha mountain in Marbella, a beautiful apartment with two bedrooms and three bathrooms, one en suite. Fantastic location, close to everything. 5 minutes by car from the Old Town without traffic, from La Cañada Shopping Center, from the best beaches in Marbella, Puerto Banus, schools and especially supermarkets. Located on a "cul du sac" street and with quick access to the highway in both directions. The urbanization of good quality with only 20 years old, with few neighbors, very quiet, with good maintenance it has all papers in place. Swimming pool for adults and children open all year. Underground parking space without other adjoining spaces and a large storage room of 8m2. Gastos de Comunidad [] 150 monthly / al mes IBI [] 670 yearly / al Año Basura [] 180 / al Año