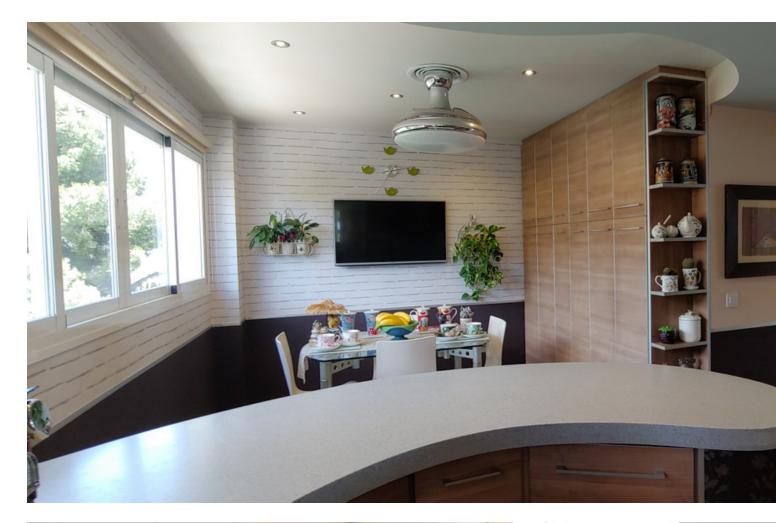

Fantastic penthouse with open panoramic views for sale in Marbella. This duplex has about 119m2 built and 15m2 of terraces, giving life to a complete situation with its facilities and the beautiful views of the sea and the mountains, very difficult to find. With South and North facing orientations, it gives frontal views of the Mediterranean and wonderful views of La Concha mountain in Marbella, a beautiful apartment with two bedrooms and three bathrooms, one en suite. Fantastic location, close to everything. 5 minutes by car from the Old Town without traffic, from La Cañada Shopping Center, from the best beaches in Marbella, Puerto Banus, schools and especially supermarkets. Located on a "cul du sac" street and with quick access to the highway in both directions. The urbanization of good quality with only 20 years old, with few neighbors, very quiet, with good maintenance it has all papers in place. Swimming pool for adults and children open all year. Underground parking space without other adjoining spaces and a large storage room of 8m2. Gastos de Comunidad [] 150 monthly / al mes IBI [] 670 yearly / al Año Basura [] 180 / al Año