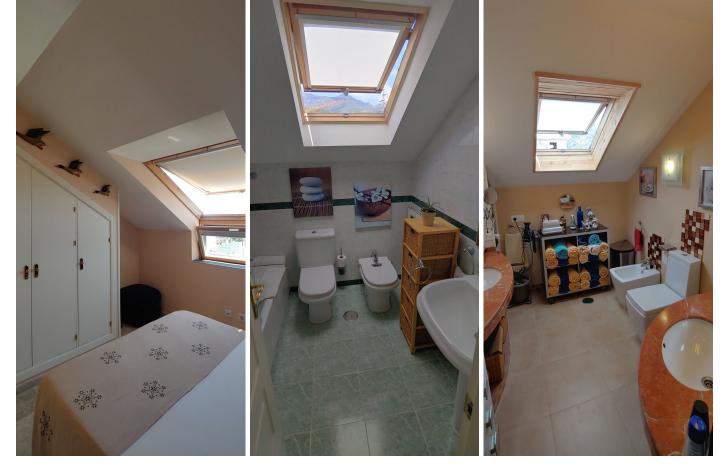

Fantastic penthouse with open panoramic views for sale in Marbella. This duplex has about 119m2 built and 15m2 of terraces, giving life to a complete situation with its facilities and the beautiful views of the sea and the mountains, very difficult to find. With South and North facing orientations, it gives frontal views of the Mediterranean and wonderful views of La Concha mountain in Marbella, a beautiful apartment with two bedrooms and three bathrooms, one en suite. Fantastic location, close to everything. 5 minutes by car from the Old Town without traffic, from La Cañada Shopping Center, from the best beaches in Marbella, Puerto Banus, schools and especially supermarkets. Located on a "cul du sac" street and with quick access to the highway in both directions. The urbanization of good quality with only 20 years old, with few neighbors, very quiet, with good maintenance it has all papers in place. Swimming pool for adults and children open all year. Underground parking space without other adjoining spaces and a large storage room of 8m2. Gastos de Comunidad [] 150 monthly / al mes IBI [] 670 yearly / al Año Basura [] 180 / al Año