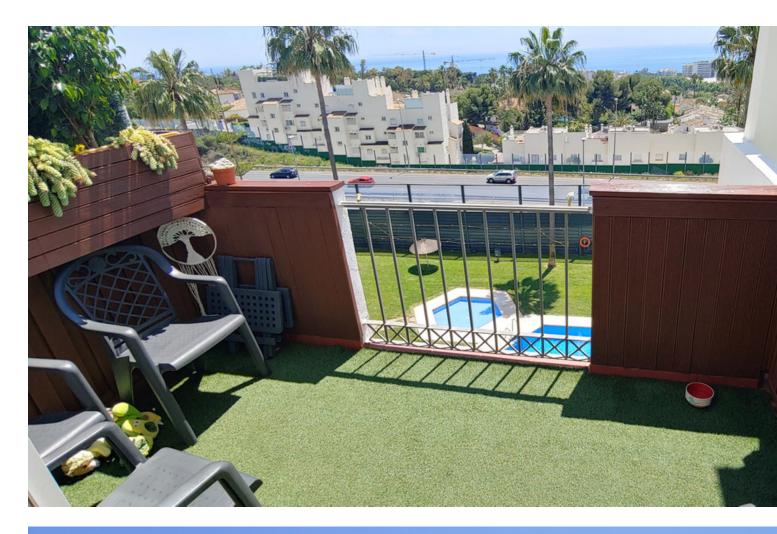

Fantastic penthouse with open panoramic views for sale in Marbella. This duplex has about 119m2 built and 15m2 of terraces, giving life to a complete situation with its facilities and the beautiful views of the sea and the mountains, very difficult to find. With South and North facing orientations, it gives frontal views of the Mediterranean and wonderful views of La Concha mountain in Marbella, a beautiful apartment with two bedrooms and three bathrooms, one en suite. Fantastic location, close to everything. 5 minutes by car from the Old Town without traffic, from La Cañada Shopping Center, from the best beaches in Marbella, Puerto Banus, schools and especially supermarkets. Located on a "cul du sac" street and with quick access to the highway in both directions. The urbanization of good quality with only 20 years old, with few neighbors, very quiet, with good maintenance it has all papers in place. Swimming pool for adults and children open all year. Underground parking space without other adjoining spaces and a large storage room of 8m2. Gastos de Comunidad [] 150 monthly / al mes IBI [] 670 yearly / al Año Basura [] 180 / al Año