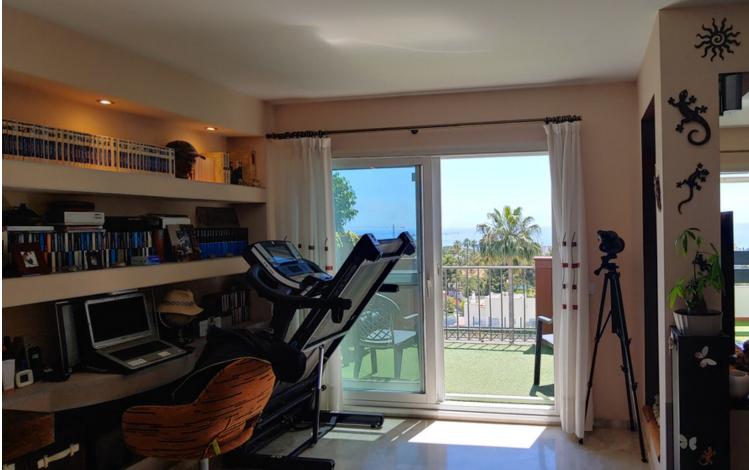

Fantastic penthouse with open panoramic views for sale in Marbella. This duplex has about 119m2 built and 15m2 of terraces, giving life to a complete situation with its facilities and the beautiful views of the sea and the mountains, very difficult to find. With South and North facing orientations, it gives frontal views of the Mediterranean and wonderful views of La Concha mountain in Marbella, a beautiful apartment with two bedrooms and three bathrooms, one en suite. Fantastic location, close to everything. 5 minutes by car from the Old Town without traffic, from La Cañada Shopping Center, from the best beaches in Marbella, Puerto Banus, schools and especially supermarkets. Located on a "cul du sac" street and with quick access to the highway in both directions. The urbanization of good quality with only 20 years old, with few neighbors, very quiet, with good maintenance it has all papers in place. Swimming pool for adults and children open all year. Underground parking space without other adjoining spaces and a large storage room of 8m2. Gastos de Comunidad [] 150 monthly / al mes IBI [] 670 yearly / al Año Basura [] 180 / al Año