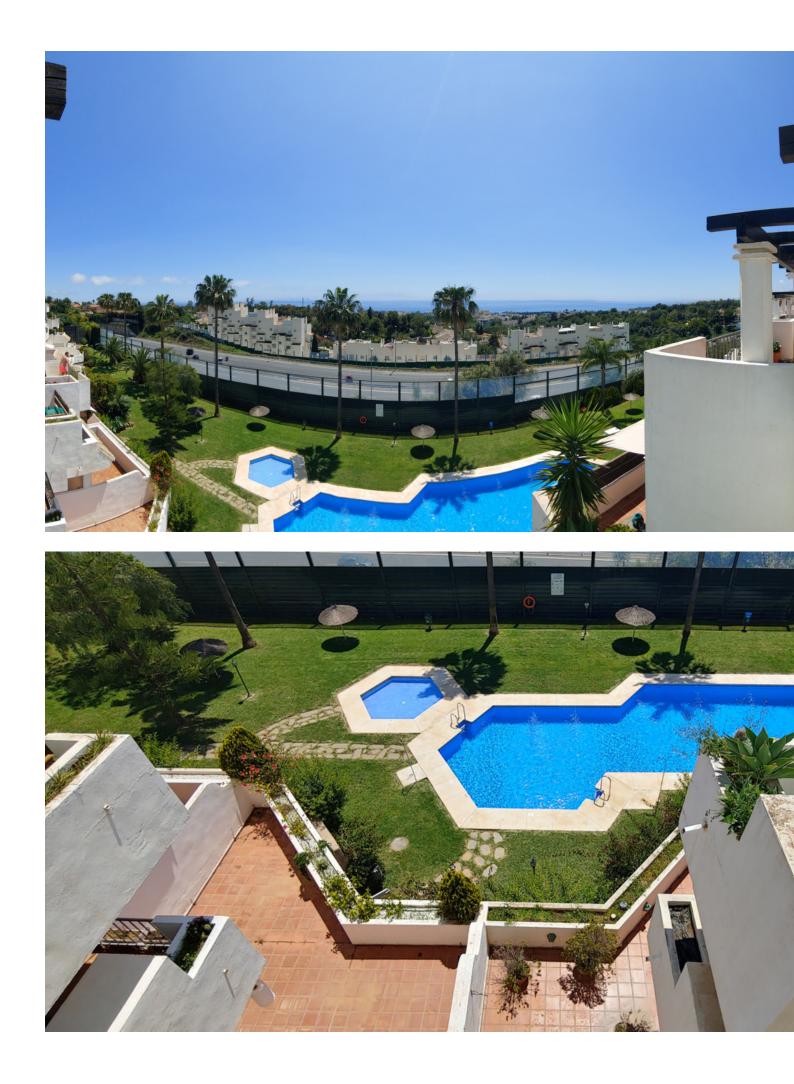

Fantastic penthouse with open panoramic views for sale in Marbella. This duplex has about 119m2 built and 15m2 of terraces, giving life to a complete situation with its facilities and the beautiful views of the sea and the mountains, very difficult to find. With South and North facing orientations, it gives frontal views of the Mediterranean and wonderful views of La Concha mountain in Marbella, a beautiful apartment with two bedrooms and three bathrooms, one en suite. Fantastic location, close to everything. 5 minutes by car from the Old Town without traffic, from La Cañada Shopping Center, from the best beaches in Marbella, Puerto Banus, schools and especially supermarkets. Located on a "cul du sac" street and with quick access to the highway in both directions. The urbanization of good quality with only 20 years old, with few neighbors, very quiet, with good maintenance it has all papers in place. Swimming pool for adults and children open all year. Underground parking space without other adjoining spaces and a large storage room of 8m2. Gastos de Comunidad [] 150 monthly / al mes IBI [] 670 yearly / al Año Basura [] 180 / al Año