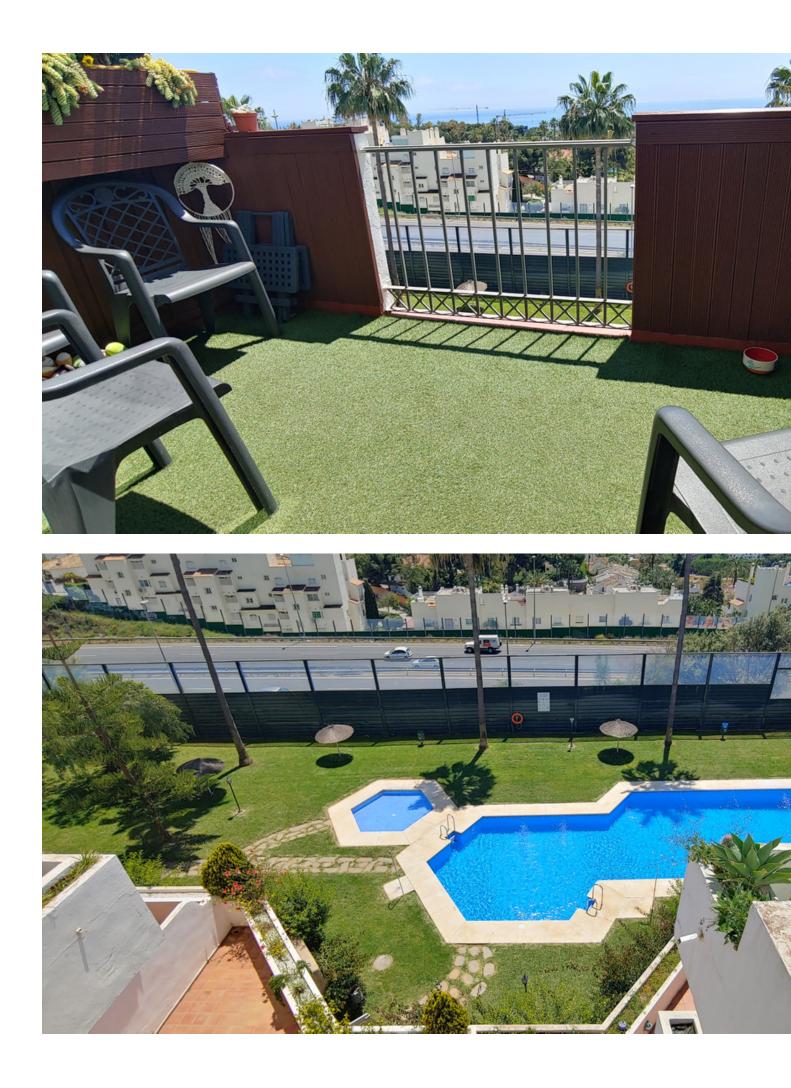

Fantastic penthouse with open panoramic views for sale in Marbella. This duplex has about 119m2 built and 15m2 of terraces, giving life to a complete situation with its facilities and the beautiful views of the sea and the mountains, very difficult to find. With South and North facing orientations, it gives frontal views of the Mediterranean and wonderful views of La Concha mountain in Marbella, a beautiful apartment with two bedrooms and three bathrooms, one en suite. Fantastic location, close to everything. 5 minutes by car from the Old Town without traffic, from La Cañada Shopping Center, from the best beaches in Marbella, Puerto Banus, schools and especially supermarkets. Located on a "cul du sac" street and with quick access to the highway in both directions. The urbanization of good quality with only 20 years old, with few neighbors, very quiet, with good maintenance it has all papers in place. Swimming pool for adults and children open all year. Underground parking space without other adjoining spaces and a large storage room of 8m2. Gastos de Comunidad [] 150 monthly / al mes IBI [] 670 yearly / al Año Basura [] 180 / al Año