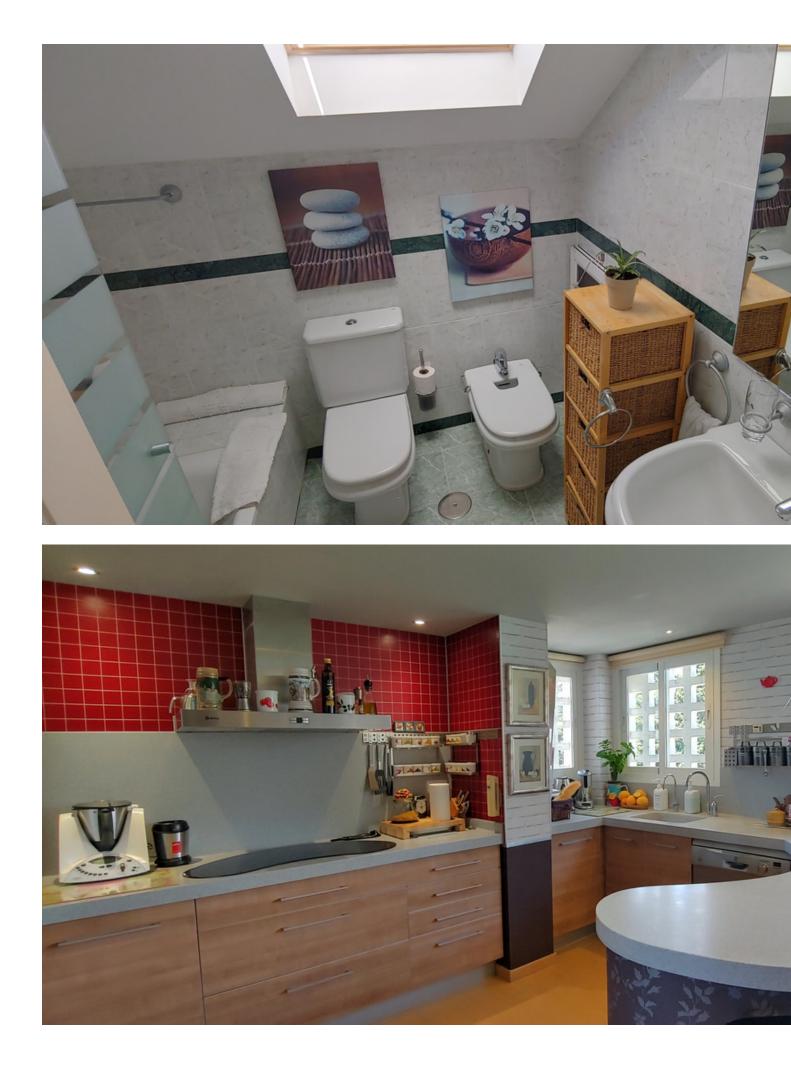

Fantastic penthouse with open panoramic views for sale in Marbella. This duplex has about 119m2 built and 15m2 of terraces, giving life to a complete situation with its facilities and the beautiful views of the sea and the mountains, very difficult to find. With South and North facing orientations, it gives frontal views of the Mediterranean and wonderful views of La Concha mountain in Marbella, a beautiful apartment with two bedrooms and three bathrooms, one en suite. Fantastic location, close to everything. 5 minutes by car from the Old Town without traffic, from La Cañada Shopping Center, from the best beaches in Marbella, Puerto Banus, schools and especially supermarkets. Located on a "cul du sac" street and with quick access to the highway in both directions. The urbanization of good quality with only 20 years old, with few neighbors, very quiet, with good maintenance it has all papers in place. Swimming pool for adults and children open all year. Underground parking space without other adjoining spaces and a large storage room of 8m2. Gastos de Comunidad [] 150 monthly / al mes IBI [] 670 yearly / al Año Basura [] 180 / al Año