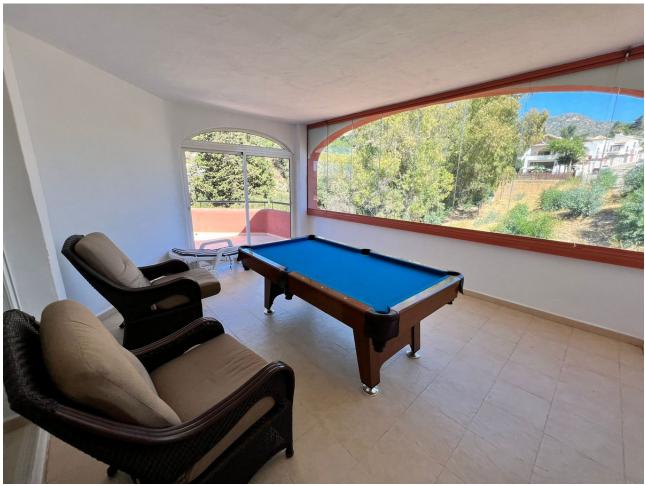

A SUPERB AND UNIQUE PENTHOUSE AFFORDING PANORAMIC 180 DEGREE SEA VIEWS AND SITUATED CLOSE TO THE WHITE WASHED AND HISTORIC VILLAGE OF BENALMADENA AND THE BEACH. South orientation. 2 private parking spaces behind a barrier and a storeroom. AT A GLANCE 3 DOUBLE BEDROOMS 3 BATHROOMS (2 EN SUITE) HUGE TERRACES SPECTACULAR VIEWS This wonderful penthouse takes up the whole of the top floor of this small block of just 5 apartments in this sought after urbanisation and has no immediate neighbors to the sides. Lift and stair access to the top floor (2nd floor). Entrance to the reception hallway with storage. Fully fitted, quality Italian kitchen/breakfast room with stainless steel appliances and granite work surfaces. Access to the impressive terrace. Spacious, dual aspect lounge/diner with feature fireplace and access to the terrace. Cloakroom adjacent to a very large utility/storage room. Neighboring this is a large, glassed in rear terrace which is currently used as a games room, but could be converted to a lovely 4th bedroom with en suite STPP. Also to this side of the property is a spacious guest bedroom with en suite with bath and shower over and access to the large wrap around terrace. To the other side of the entrance hall is access to a further guest bedroom with en suite facilities, together with a large Master bedroom, with plenty of storage, an en suite and access to the terrace. ADDITIONAL FEATURES Ducted air conditioning hot/cold Tiled floors Plenty of storage Alarm system In built Bose music system Double glazed Casita/storeroom COMMUNITY FACILITIES 22 meter pool Children's pool Well tended and mature landscaped gardens The property is located within walking distance to Benalmadena Pueblo (on a hill) and also to the beach, railway station and a tennis club. We highly recommend the viewing of this outstanding property. BEACH 3 MINUTE DRIVE MALAGA 20 MINUTES MARBELLA 25 MINUTES BENALMADENA VILLAGE 3 MINUTE DRIVE