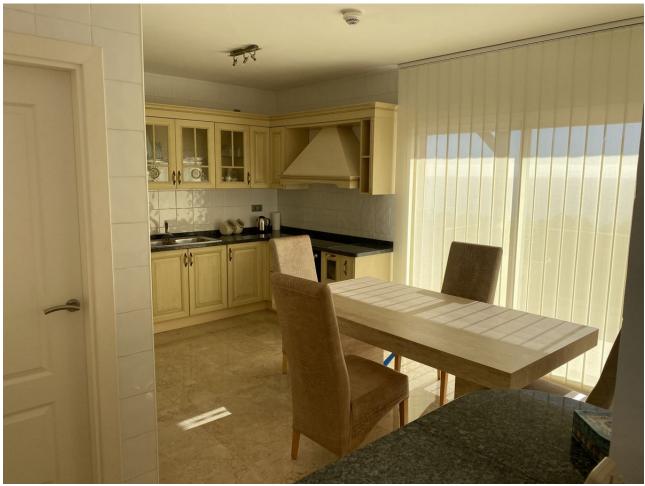

A SUPERB AND UNIQUE PENTHOUSE AFFORDING PANORAMIC 180 DEGREE SEA VIEWS AND SITUATED CLOSE TO THE WHITE WASHED AND HISTORIC VILLAGE OF BENALMADENA AND THE BEACH. South orientation. 2 private parking spaces behind a barrier and a storeroom. AT A GLANCE 3 DOUBLE BEDROOMS 3 BATHROOMS (2 EN SUITE) HUGE TERRACES SPECTACULAR VIEWS This wonderful penthouse takes up the whole of the top floor of this small block of just 5 apartments in this sought after urbanisation and has no immediate neighbors to the sides. Lift and stair access to the top floor (2nd floor). Entrance to the reception hallway with storage. Fully fitted, quality Italian kitchen/breakfast room with stainless steel appliances and granite work surfaces. Access to the impressive terrace. Spacious, dual aspect lounge/diner with feature fireplace and access to the terrace. Cloakroom adjacent to a very large utility/storage room. Neighboring this is a large, glassed in rear terrace which is currently used as a games room, but could be converted to a lovely 4th bedroom with en suite STPP. Also to this side of the property is a spacious guest bedroom with en suite with bath and shower over and access to the large wrap around terrace. To the other side of the entrance hall is access to a further guest bedroom with en suite facilities, together with a large Master bedroom, with plenty of storage, an en suite and access to the terrace. ADDITIONAL FEATURES Ducted air conditioning hot/cold Tiled floors Plenty of storage Alarm system In built Bose music system Double glazed Casita/storeroom COMMUNITY FACILITIES 22 meter pool Children's pool Well tended and mature landscaped gardens The property is located within walking distance to Benalmadena Pueblo (on a hill) and also to the beach, railway station and a tennis club. We highly recommend the viewing of this outstanding property. BEACH 3 MINUTE DRIVE MALAGA 20 MINUTES MARBELLA 25 MINUTES BENALMADENA VILLAGE 3 MINUTE DRIVE