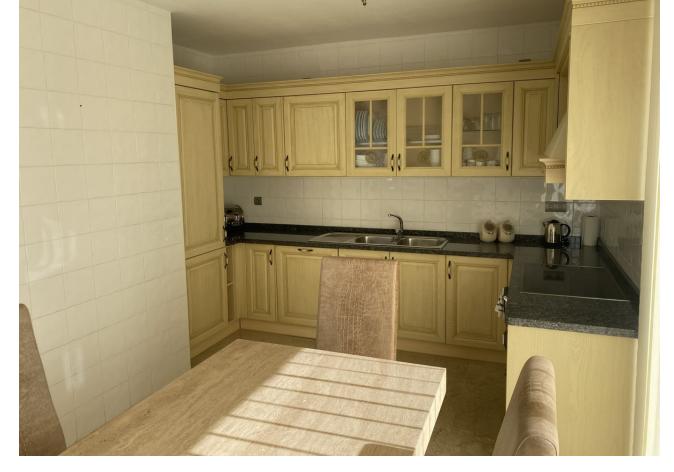

A SUPERB AND UNIQUE PENTHOUSE AFFORDING PANORAMIC 180 DEGREE SEA VIEWS AND SITUATED CLOSE TO THE WHITE WASHED AND HISTORIC VILLAGE OF BENALMADENA AND THE BEACH. South orientation. 2 private parking spaces behind a barrier and a storeroom. AT A GLANCE 3 DOUBLE BEDROOMS 3 BATHROOMS (2 EN SUITE) HUGE TERRACES SPECTACULAR VIEWS This wonderful penthouse takes up the whole of the top floor of this small block of just 5 apartments in this sought after urbanisation and has no immediate neighbors to the sides. Lift and stair access to the top floor (2nd floor). Entrance to the reception hallway with storage. Fully fitted, quality Italian kitchen/breakfast room with stainless steel appliances and granite work surfaces. Access to the impressive terrace. Spacious, dual aspect lounge/diner with feature fireplace and access to the terrace. Cloakroom adjacent to a very large utility/storage room. Neighboring this is a large, glassed in rear terrace which is currently used as a games room, but could be converted to a lovely 4th bedroom with en suite STPP. Also to this side of the property is a spacious guest bedroom with en suite with bath and shower over and access to the large wrap around terrace. To the other side of the entrance hall is access to a further guest bedroom with en suite facilities, together with a large Master bedroom, with plenty of storage, an en suite and access to the terrace. ADDITIONAL FEATURES Ducted air conditioning hot/cold Tiled floors Plenty of storage Alarm system In built Bose music system Double glazed Casita/storeroom COMMUNITY FACILITIES 22 meter pool Children's pool Well tended and mature landscaped gardens The property is located within walking distance to Benalmadena Pueblo (on a hill) and also to the beach, railway station and a tennis club. We highly recommend the viewing of this outstanding property. BEACH 3 MINUTE DRIVE MALAGA 20 MINUTES MARBELLA 25 MINUTES BENALMADENA VILLAGE 3 MINUTE DRIVE