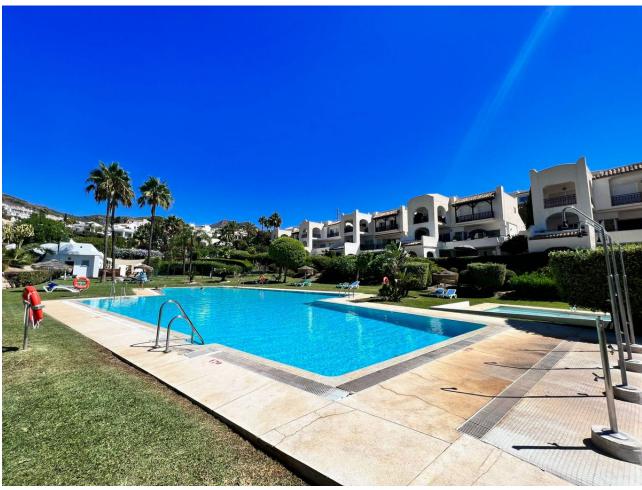

A SUPERB AND UNIQUE PENTHOUSE AFFORDING PANORAMIC 180 DEGREE SEA VIEWS AND SITUATED CLOSE TO THE WHITE WASHED AND HISTORIC VILLAGE OF BENALMADENA AND THE BEACH. South orientation. 2 private parking spaces behind a barrier and a storeroom. AT A GLANCE 3 DOUBLE BEDROOMS 3 BATHROOMS (2 EN SUITE) HUGE TERRACES SPECTACULAR VIEWS This wonderful penthouse takes up the whole of the top floor of this small block of just 5 apartments in this sought after urbanisation and has no immediate neighbors to the sides. Lift and stair access to the top floor (2nd floor). Entrance to the reception hallway with storage. Fully fitted, quality Italian kitchen/breakfast room with stainless steel appliances and granite work surfaces. Access to the impressive terrace. Spacious, dual aspect lounge/diner with feature fireplace and access to the terrace. Cloakroom adjacent to a very large utility/storage room. Neighboring this is a large, glassed in rear terrace which is currently used as a games room, but could be converted to a lovely 4th bedroom with en suite STPP. Also to this side of the property is a spacious guest bedroom with en suite with bath and shower over and access to the large wrap around terrace. To the other side of the entrance hall is access to a further guest bedroom with en suite facilities, together with a large Master bedroom, with plenty of storage, an en suite and access to the terrace. ADDITIONAL FEATURES Ducted air conditioning hot/cold Tiled floors Plenty of storage Alarm system In built Bose music system Double glazed Casita/storeroom COMMUNITY FACILITIES 22 meter pool Children's pool Well tended and mature landscaped gardens The property is located within walking distance to Benalmadena Pueblo (on a hill) and also to the beach, railway station and a tennis club. We highly recommend the viewing of this outstanding property. BEACH 3 MINUTE DRIVE MALAGA 20 MINUTES MARBELLA 25 MINUTES BENALMADENA VILLAGE 3 MINUTE DRIVE