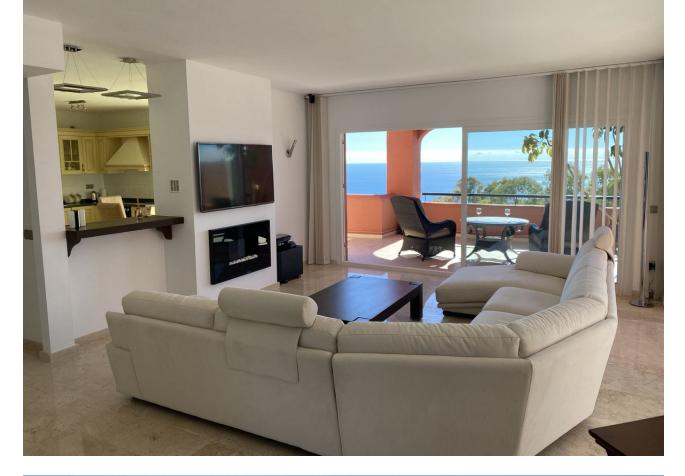

A SUPERB AND UNIQUE PENTHOUSE AFFORDING PANORAMIC 180 DEGREE SEA VIEWS AND SITUATED CLOSE TO THE WHITE WASHED AND HISTORIC VILLAGE OF BENALMADENA AND THE BEACH. South orientation. 2 private parking spaces behind a barrier and a storeroom. AT A GLANCE 3 DOUBLE BEDROOMS 3 BATHROOMS (2 EN SUITE) HUGE TERRACES SPECTACULAR VIEWS This wonderful penthouse takes up the whole of the top floor of this small block of just 5 apartments in this sought after urbanisation and has no immediate neighbors to the sides. Lift and stair access to the top floor (2nd floor). Entrance to the reception hallway with storage. Fully fitted, quality Italian kitchen/breakfast room with stainless steel appliances and granite work surfaces. Access to the impressive terrace. Spacious, dual aspect lounge/diner with feature fireplace and access to the terrace. Cloakroom adjacent to a very large utility/storage room. Neighboring this is a large, glassed in rear terrace which is currently used as a games room, but could be converted to a lovely 4th bedroom with en suite STPP. Also to this side of the property is a spacious guest bedroom with en suite with bath and shower over and access to the large wrap around terrace. To the other side of the entrance hall is access to a further guest bedroom with en suite facilities, together with a large Master bedroom, with plenty of storage, an en suite and access to the terrace. ADDITIONAL FEATURES Ducted air conditioning hot/cold Tiled floors Plenty of storage Alarm system In built Bose music system Double glazed Casita/storeroom COMMUNITY FACILITIES 22 meter pool Children's pool Well tended and mature landscaped gardens The property is located within walking distance to Benalmadena Pueblo (on a hill) and also to the beach, railway station and a tennis club. We highly recommend the viewing of this outstanding property. BEACH 3 MINUTE DRIVE MALAGA 20 MINUTES MARBELLA 25 MINUTES BENALMADENA VILLAGE 3 MINUTE DRIVE