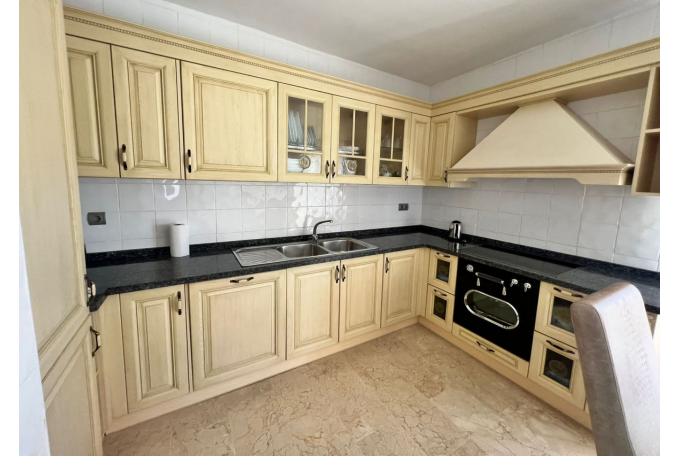

A SUPERB AND UNIQUE PENTHOUSE AFFORDING PANORAMIC 180 DEGREE SEA VIEWS AND SITUATED CLOSE TO THE WHITE WASHED AND HISTORIC VILLAGE OF BENALMADENA AND THE BEACH. South orientation. 2 private parking spaces behind a barrier and a storeroom. AT A GLANCE 3 DOUBLE BEDROOMS 3 BATHROOMS (2 EN SUITE) HUGE TERRACES SPECTACULAR VIEWS This wonderful penthouse takes up the whole of the top floor of this small block of just 5 apartments in this sought after urbanisation and has no immediate neighbors to the sides. Lift and stair access to the top floor (2nd floor). Entrance to the reception hallway with storage. Fully fitted, quality Italian kitchen/breakfast room with stainless steel appliances and granite work surfaces. Access to the impressive terrace. Spacious, dual aspect lounge/diner with feature fireplace and access to the terrace. Cloakroom adjacent to a very large utility/storage room. Neighboring this is a large, glassed in rear terrace which is currently used as a games room, but could be converted to a lovely 4th bedroom with en suite STPP. Also to this side of the property is a spacious guest bedroom with en suite with bath and shower over and access to the large wrap around terrace. To the other side of the entrance hall is access to a further guest bedroom with en suite facilities, together with a large Master bedroom, with plenty of storage, an en suite and access to the terrace. ADDITIONAL FEATURES Ducted air conditioning hot/cold Tiled floors Plenty of storage Alarm system In built Bose music system Double glazed Casita/storeroom COMMUNITY FACILITIES 22 meter pool Children's pool Well tended and mature landscaped gardens The property is located within walking distance to Benalmadena Pueblo (on a hill) and also to the beach, railway station and a tennis club. We highly recommend the viewing of this outstanding property. BEACH 3 MINUTE DRIVE MALAGA 20 MINUTES MARBELLA 25 MINUTES BENALMADENA VILLAGE 3 MINUTE DRIVE