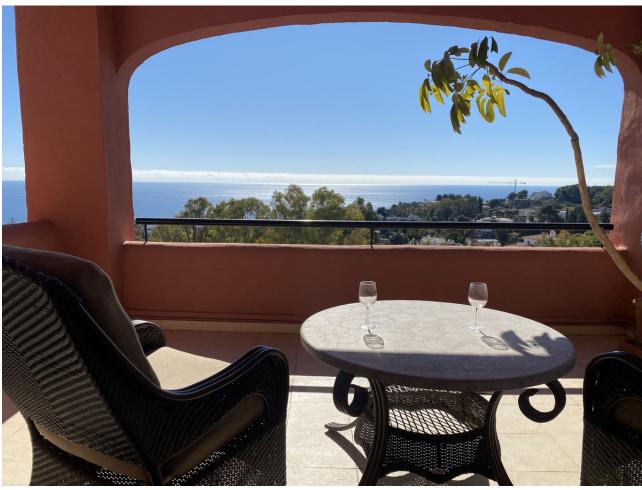

A SUPERB AND UNIQUE PENTHOUSE AFFORDING PANORAMIC 180 DEGREE SEA VIEWS AND SITUATED CLOSE TO THE WHITE WASHED AND HISTORIC VILLAGE OF BENALMADENA AND THE BEACH. South orientation. 2 private parking spaces behind a barrier and a storeroom. AT A GLANCE 3 DOUBLE BEDROOMS 3 BATHROOMS (2 EN SUITE) HUGE TERRACES SPECTACULAR VIEWS This wonderful penthouse takes up the whole of the top floor of this small block of just 5 apartments in this sought after urbanisation and has no immediate neighbors to the sides. Lift and stair access to the top floor (2nd floor). Entrance to the reception hallway with storage. Fully fitted, quality Italian kitchen/breakfast room with stainless steel appliances and granite work surfaces. Access to the impressive terrace. Spacious, dual aspect lounge/diner with feature fireplace and access to the terrace. Cloakroom adjacent to a very large utility/storage room. Neighboring this is a large, glassed in rear terrace which is currently used as a games room, but could be converted to a lovely 4th bedroom with en suite STPP. Also to this side of the property is a spacious guest bedroom with en suite with bath and shower over and access to the large wrap around terrace. To the other side of the entrance hall is access to a further guest bedroom with en suite facilities, together with a large Master bedroom, with plenty of storage, an en suite and access to the terrace. ADDITIONAL FEATURES Ducted air conditioning hot/cold Tiled floors Plenty of storage Alarm system In built Bose music system Double glazed Casita/storeroom COMMUNITY FACILITIES 22 meter pool Children's pool Well tended and mature landscaped gardens The property is located within walking distance to Benalmadena Pueblo (on a hill) and also to the beach, railway station and a tennis club. We highly recommend the viewing of this outstanding property. BEACH 3 MINUTE DRIVE MALAGA 20 MINUTES MARBELLA 25 MINUTES BENALMADENA VILLAGE 3 MINUTE DRIVE