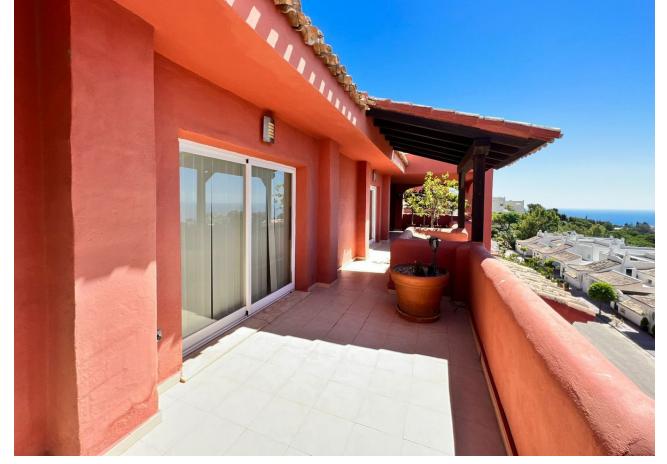

A SUPERB AND UNIQUE PENTHOUSE AFFORDING PANORAMIC 180 DEGREE SEA VIEWS AND SITUATED CLOSE TO THE WHITE WASHED AND HISTORIC VILLAGE OF BENALMADENA AND THE BEACH. South orientation. 2 private parking spaces behind a barrier and a storeroom. AT A GLANCE 3 DOUBLE BEDROOMS 3 BATHROOMS (2 EN SUITE) HUGE TERRACES SPECTACULAR VIEWS This wonderful penthouse takes up the whole of the top floor of this small block of just 5 apartments in this sought after urbanisation and has no immediate neighbors to the sides. Lift and stair access to the top floor (2nd floor). Entrance to the reception hallway with storage. Fully fitted, quality Italian kitchen/breakfast room with stainless steel appliances and granite work surfaces. Access to the impressive terrace. Spacious, dual aspect lounge/diner with feature fireplace and access to the terrace. Cloakroom adjacent to a very large utility/storage room. Neighboring this is a large, glassed in rear terrace which is currently used as a games room, but could be converted to a lovely 4th bedroom with en suite STPP. Also to this side of the property is a spacious guest bedroom with en suite with bath and shower over and access to the large wrap around terrace. To the other side of the entrance hall is access to a further guest bedroom with en suite facilities, together with a large Master bedroom, with plenty of storage, an en suite and access to the terrace. ADDITIONAL FEATURES Ducted air conditioning hot/cold Tiled floors Plenty of storage Alarm system In built Bose music system Double glazed Casita/storeroom COMMUNITY FACILITIES 22 meter pool Children's pool Well tended and mature landscaped gardens The property is located within walking distance to Benalmadena Pueblo (on a hill) and also to the beach, railway station and a tennis club. We highly recommend the viewing of this outstanding property. BEACH 3 MINUTE DRIVE MALAGA 20 MINUTES MARBELLA 25 MINUTES BENALMADENA VILLAGE 3 MINUTE DRIVE