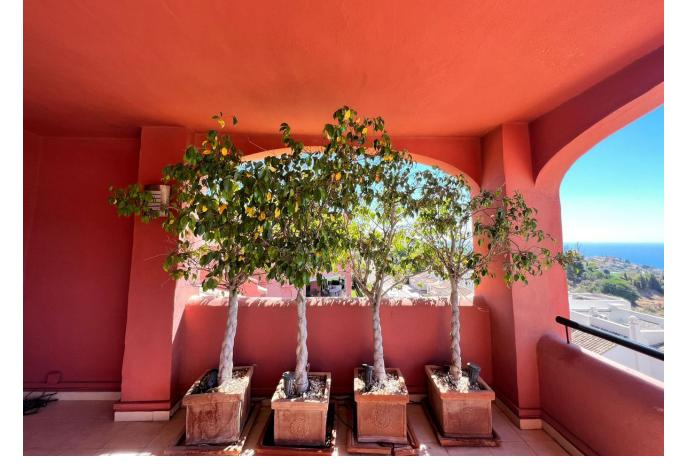

A SUPERB AND UNIQUE PENTHOUSE AFFORDING PANORAMIC 180 DEGREE SEA VIEWS AND SITUATED CLOSE TO THE WHITE WASHED AND HISTORIC VILLAGE OF BENALMADENA AND THE BEACH. South orientation. 2 private parking spaces behind a barrier and a storeroom. AT A GLANCE 3 DOUBLE BEDROOMS 3 BATHROOMS (2 EN SUITE) HUGE TERRACES SPECTACULAR VIEWS This wonderful penthouse takes up the whole of the top floor of this small block of just 5 apartments in this sought after urbanisation and has no immediate neighbors to the sides. Lift and stair access to the top floor (2nd floor). Entrance to the reception hallway with storage. Fully fitted, quality Italian kitchen/breakfast room with stainless steel appliances and granite work surfaces. Access to the impressive terrace. Spacious, dual aspect lounge/diner with feature fireplace and access to the terrace. Cloakroom adjacent to a very large utility/storage room. Neighboring this is a large, glassed in rear terrace which is currently used as a games room, but could be converted to a lovely 4th bedroom with en suite STPP. Also to this side of the property is a spacious guest bedroom with en suite with bath and shower over and access to the large wrap around terrace. To the other side of the entrance hall is access to a further guest bedroom with en suite facilities, together with a large Master bedroom, with plenty of storage, an en suite and access to the terrace. ADDITIONAL FEATURES Ducted air conditioning hot/cold Tiled floors Plenty of storage Alarm system In built Bose music system Double glazed Casita/storeroom COMMUNITY FACILITIES 22 meter pool Children's pool Well tended and mature landscaped gardens The property is located within walking distance to Benalmadena Pueblo (on a hill) and also to the beach, railway station and a tennis club. We highly recommend the viewing of this outstanding property. BEACH 3 MINUTE DRIVE MALAGA 20 MINUTES MARBELLA 25 MINUTES BENALMADENA VILLAGE 3 MINUTE DRIVE