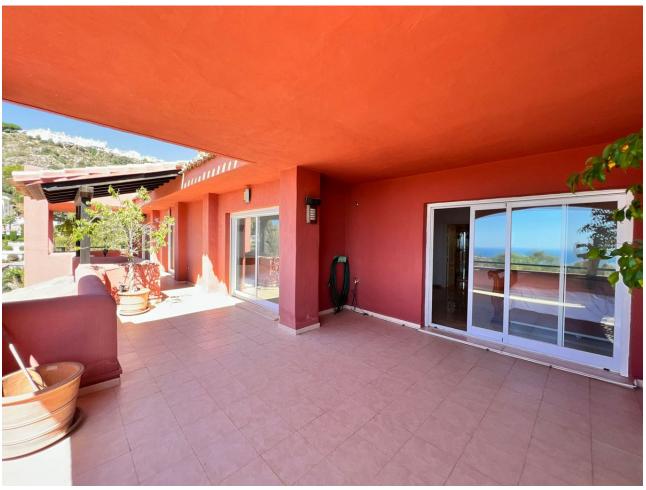

A SUPERB AND UNIQUE PENTHOUSE AFFORDING PANORAMIC 180 DEGREE SEA VIEWS AND SITUATED CLOSE TO THE WHITE WASHED AND HISTORIC VILLAGE OF BENALMADENA AND THE BEACH. South orientation. 2 private parking spaces behind a barrier and a storeroom. AT A GLANCE 3 DOUBLE BEDROOMS 3 BATHROOMS (2 EN SUITE) HUGE TERRACES SPECTACULAR VIEWS This wonderful penthouse takes up the whole of the top floor of this small block of just 5 apartments in this sought after urbanisation and has no immediate neighbors to the sides. Lift and stair access to the top floor (2nd floor). Entrance to the reception hallway with storage. Fully fitted, quality Italian kitchen/breakfast room with stainless steel appliances and granite work surfaces. Access to the impressive terrace. Spacious, dual aspect lounge/diner with feature fireplace and access to the terrace. Cloakroom adjacent to a very large utility/storage room. Neighboring this is a large, glassed in rear terrace which is currently used as a games room, but could be converted to a lovely 4th bedroom with en suite STPP. Also to this side of the property is a spacious guest bedroom with en suite with bath and shower over and access to the large wrap around terrace. To the other side of the entrance hall is access to a further guest bedroom with en suite facilities, together with a large Master bedroom, with plenty of storage, an en suite and access to the terrace. ADDITIONAL FEATURES Ducted air conditioning hot/cold Tiled floors Plenty of storage Alarm system In built Bose music system Double glazed Casita/storeroom COMMUNITY FACILITIES 22 meter pool Children's pool Well tended and mature landscaped gardens The property is located within walking distance to Benalmadena Pueblo (on a hill) and also to the beach, railway station and a tennis club. We highly recommend the viewing of this outstanding property. BEACH 3 MINUTE DRIVE MALAGA 20 MINUTES MARBELLA 25 MINUTES BENALMADENA VILLAGE 3 MINUTE DRIVE