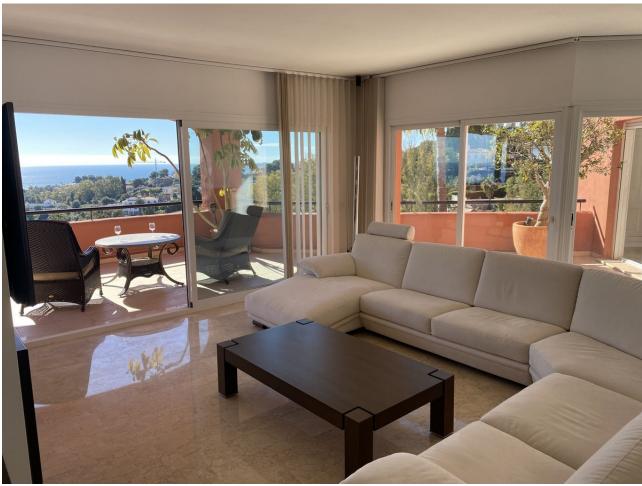

A SUPERB AND UNIQUE PENTHOUSE AFFORDING PANORAMIC 180 DEGREE SEA VIEWS AND SITUATED CLOSE TO THE WHITE WASHED AND HISTORIC VILLAGE OF BENALMADENA AND THE BEACH. South orientation. 2 private parking spaces behind a barrier and a storeroom. AT A GLANCE 3 DOUBLE BEDROOMS 3 BATHROOMS (2 EN SUITE) HUGE TERRACES SPECTACULAR VIEWS This wonderful penthouse takes up the whole of the top floor of this small block of just 5 apartments in this sought after urbanisation and has no immediate neighbors to the sides. Lift and stair access to the top floor (2nd floor). Entrance to the reception hallway with storage. Fully fitted, quality Italian kitchen/breakfast room with stainless steel appliances and granite work surfaces. Access to the impressive terrace. Spacious, dual aspect lounge/diner with feature fireplace and access to the terrace. Cloakroom adjacent to a very large utility/storage room. Neighboring this is a large, glassed in rear terrace which is currently used as a games room, but could be converted to a lovely 4th bedroom with en suite STPP. Also to this side of the property is a spacious guest bedroom with en suite with bath and shower over and access to the large wrap around terrace. To the other side of the entrance hall is access to a further guest bedroom with en suite facilities, together with a large Master bedroom, with plenty of storage, an en suite and access to the terrace. ADDITIONAL FEATURES Ducted air conditioning hot/cold Tiled floors Plenty of storage Alarm system In built Bose music system Double glazed Casita/storeroom COMMUNITY FACILITIES 22 meter pool Children's pool Well tended and mature landscaped gardens The property is located within walking distance to Benalmadena Pueblo (on a hill) and also to the beach, railway station and a tennis club. We highly recommend the viewing of this outstanding property. BEACH 3 MINUTE DRIVE MALAGA 20 MINUTES MARBELLA 25 MINUTES BENALMADENA VILLAGE 3 MINUTE DRIVE