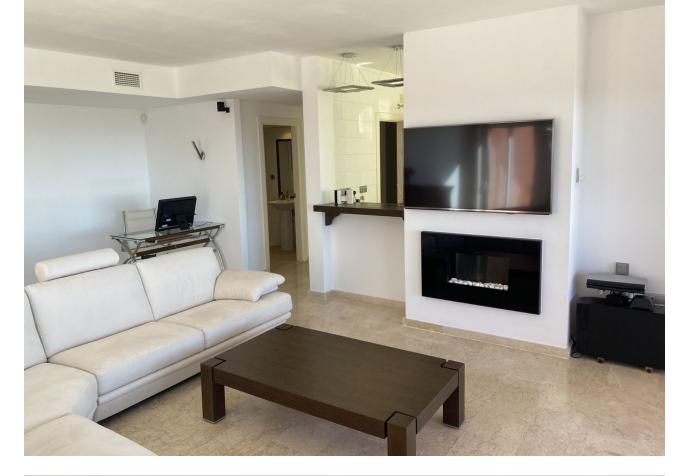

A SUPERB AND UNIQUE PENTHOUSE AFFORDING PANORAMIC 180 DEGREE SEA VIEWS AND SITUATED CLOSE TO THE WHITE WASHED AND HISTORIC VILLAGE OF BENALMADENA AND THE BEACH. South orientation. 2 private parking spaces behind a barrier and a storeroom. AT A GLANCE 3 DOUBLE BEDROOMS 3 BATHROOMS (2 EN SUITE) HUGE TERRACES SPECTACULAR VIEWS This wonderful penthouse takes up the whole of the top floor of this small block of just 5 apartments in this sought after urbanisation and has no immediate neighbors to the sides. Lift and stair access to the top floor (2nd floor). Entrance to the reception hallway with storage. Fully fitted, quality Italian kitchen/breakfast room with stainless steel appliances and granite work surfaces. Access to the impressive terrace. Spacious, dual aspect lounge/diner with feature fireplace and access to the terrace. Cloakroom adjacent to a very large utility/storage room. Neighboring this is a large, glassed in rear terrace which is currently used as a games room, but could be converted to a lovely 4th bedroom with en suite STPP. Also to this side of the property is a spacious guest bedroom with en suite with bath and shower over and access to the large wrap around terrace. To the other side of the entrance hall is access to a further guest bedroom with en suite facilities, together with a large Master bedroom, with plenty of storage, an en suite and access to the terrace. ADDITIONAL FEATURES Ducted air conditioning hot/cold Tiled floors Plenty of storage Alarm system In built Bose music system Double glazed Casita/storeroom COMMUNITY FACILITIES 22 meter pool Children's pool Well tended and mature landscaped gardens The property is located within walking distance to Benalmadena Pueblo (on a hill) and also to the beach, railway station and a tennis club. We highly recommend the viewing of this outstanding property. BEACH 3 MINUTE DRIVE MALAGA 20 MINUTES MARBELLA 25 MINUTES BENALMADENA VILLAGE 3 MINUTE DRIVE