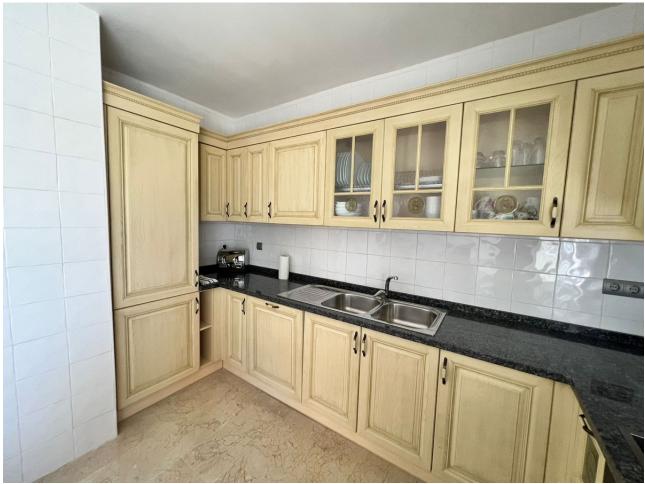

A SUPERB AND UNIQUE PENTHOUSE AFFORDING PANORAMIC 180 DEGREE SEA VIEWS AND SITUATED CLOSE TO THE WHITE WASHED AND HISTORIC VILLAGE OF BENALMADENA AND THE BEACH. South orientation. 2 private parking spaces behind a barrier and a storeroom. AT A GLANCE 3 DOUBLE BEDROOMS 3 BATHROOMS (2 EN SUITE) HUGE TERRACES SPECTACULAR VIEWS This wonderful penthouse takes up the whole of the top floor of this small block of just 5 apartments in this sought after urbanisation and has no immediate neighbors to the sides. Lift and stair access to the top floor (2nd floor). Entrance to the reception hallway with storage. Fully fitted, quality Italian kitchen/breakfast room with stainless steel appliances and granite work surfaces. Access to the impressive terrace. Spacious, dual aspect lounge/diner with feature fireplace and access to the terrace. Cloakroom adjacent to a very large utility/storage room. Neighboring this is a large, glassed in rear terrace which is currently used as a games room, but could be converted to a lovely 4th bedroom with en suite STPP. Also to this side of the property is a spacious guest bedroom with en suite with bath and shower over and access to the large wrap around terrace. To the other side of the entrance hall is access to a further guest bedroom with en suite facilities, together with a large Master bedroom, with plenty of storage, an en suite and access to the terrace. ADDITIONAL FEATURES Ducted air conditioning hot/cold Tiled floors Plenty of storage Alarm system In built Bose music system Double glazed Casita/storeroom COMMUNITY FACILITIES 22 meter pool Children's pool Well tended and mature landscaped gardens The property is located within walking distance to Benalmadena Pueblo (on a hill) and also to the beach, railway station and a tennis club. We highly recommend the viewing of this outstanding property. BEACH 3 MINUTE DRIVE MALAGA 20 MINUTES MARBELLA 25 MINUTES BENALMADENA VILLAGE 3 MINUTE DRIVE