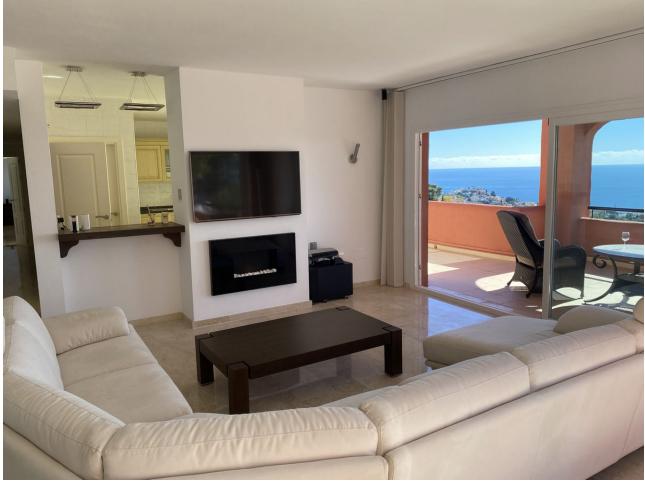

A SUPERB AND UNIQUE PENTHOUSE AFFORDING PANORAMIC 180 DEGREE SEA VIEWS AND SITUATED CLOSE TO THE WHITE WASHED AND HISTORIC VILLAGE OF BENALMADENA AND THE BEACH. South orientation. 2 private parking spaces behind a barrier and a storeroom. AT A GLANCE 3 DOUBLE BEDROOMS 3 BATHROOMS (2 EN SUITE) HUGE TERRACES SPECTACULAR VIEWS This wonderful penthouse takes up the whole of the top floor of this small block of just 5 apartments in this sought after urbanisation and has no immediate neighbors to the sides. Lift and stair access to the top floor (2nd floor). Entrance to the reception hallway with storage. Fully fitted, quality Italian kitchen/breakfast room with stainless steel appliances and granite work surfaces. Access to the impressive terrace. Spacious, dual aspect lounge/diner with feature fireplace and access to the terrace. Cloakroom adjacent to a very large utility/storage room. Neighboring this is a large, glassed in rear terrace which is currently used as a games room, but could be converted to a lovely 4th bedroom with en suite STPP. Also to this side of the property is a spacious guest bedroom with en suite with bath and shower over and access to the large wrap around terrace. To the other side of the entrance hall is access to a further guest bedroom with en suite facilities, together with a large Master bedroom, with plenty of storage, an en suite and access to the terrace. ADDITIONAL FEATURES Ducted air conditioning hot/cold Tiled floors Plenty of storage Alarm system In built Bose music system Double glazed Casita/storeroom COMMUNITY FACILITIES 22 meter pool Children's pool Well tended and mature landscaped gardens The property is located within walking distance to Benalmadena Pueblo (on a hill) and also to the beach, railway station and a tennis club. We highly recommend the viewing of this outstanding property. BEACH 3 MINUTE DRIVE MALAGA 20 MINUTES MARBELLA 25 MINUTES BENALMADENA VILLAGE 3 MINUTE DRIVE