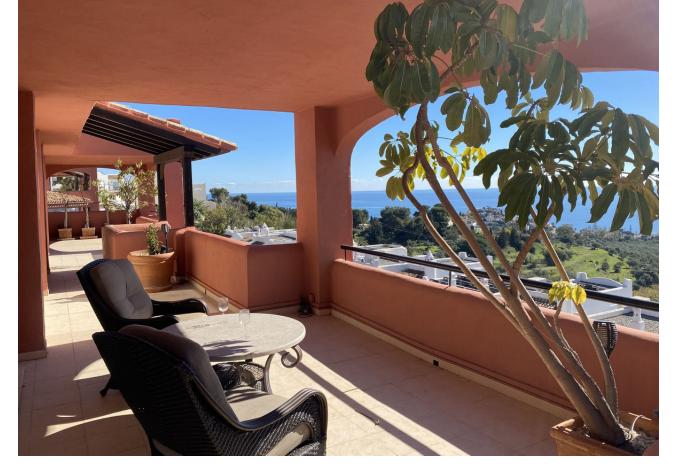

A SUPERB AND UNIQUE PENTHOUSE AFFORDING PANORAMIC 180 DEGREE SEA VIEWS AND SITUATED CLOSE TO THE WHITE WASHED AND HISTORIC VILLAGE OF BENALMADENA AND THE BEACH. South orientation. 2 private parking spaces behind a barrier and a storeroom. AT A GLANCE 3 DOUBLE BEDROOMS 3 BATHROOMS (2 EN SUITE) HUGE TERRACES SPECTACULAR VIEWS This wonderful penthouse takes up the whole of the top floor of this small block of just 5 apartments in this sought after urbanisation and has no immediate neighbors to the sides. Lift and stair access to the top floor (2nd floor). Entrance to the reception hallway with storage. Fully fitted, quality Italian kitchen/breakfast room with stainless steel appliances and granite work surfaces. Access to the impressive terrace. Spacious, dual aspect lounge/diner with feature fireplace and access to the terrace. Cloakroom adjacent to a very large utility/storage room. Neighboring this is a large, glassed in rear terrace which is currently used as a games room, but could be converted to a lovely 4th bedroom with en suite STPP. Also to this side of the property is a spacious guest bedroom with en suite with bath and shower over and access to the large wrap around terrace. To the other side of the entrance hall is access to a further guest bedroom with en suite facilities, together with a large Master bedroom, with plenty of storage, an en suite and access to the terrace. ADDITIONAL FEATURES Ducted air conditioning hot/cold Tiled floors Plenty of storage Alarm system In built Bose music system Double glazed Casita/storeroom COMMUNITY FACILITIES 22 meter pool Children's pool Well tended and mature landscaped gardens The property is located within walking distance to Benalmadena Pueblo (on a hill) and also to the beach, railway station and a tennis club. We highly recommend the viewing of this outstanding property. BEACH 3 MINUTE DRIVE MALAGA 20 MINUTES MARBELLA 25 MINUTES BENALMADENA VILLAGE 3 MINUTE DRIVE