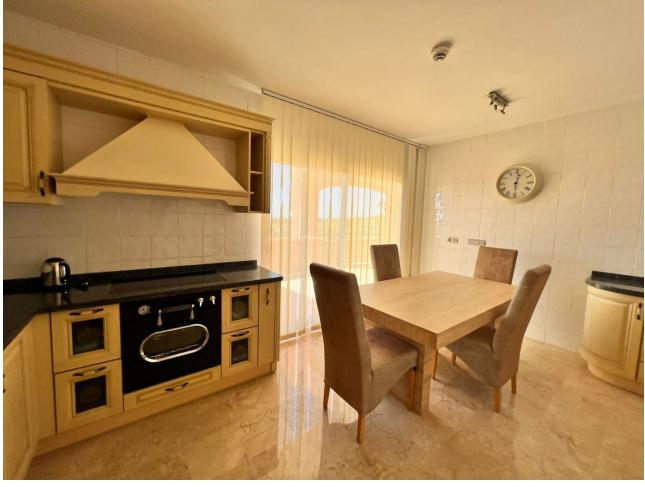

A SUPERB AND UNIQUE PENTHOUSE AFFORDING PANORAMIC 180 DEGREE SEA VIEWS AND SITUATED CLOSE TO THE WHITE WASHED AND HISTORIC VILLAGE OF BENALMADENA AND THE BEACH. South orientation. 2 private parking spaces behind a barrier and a storeroom. AT A GLANCE 3 DOUBLE BEDROOMS 3 BATHROOMS (2 EN SUITE) HUGE TERRACES SPECTACULAR VIEWS This wonderful penthouse takes up the whole of the top floor of this small block of just 5 apartments in this sought after urbanisation and has no immediate neighbors to the sides. Lift and stair access to the top floor (2nd floor). Entrance to the reception hallway with storage. Fully fitted, quality Italian kitchen/breakfast room with stainless steel appliances and granite work surfaces. Access to the impressive terrace. Spacious, dual aspect lounge/diner with feature fireplace and access to the terrace. Cloakroom adjacent to a very large utility/storage room. Neighboring this is a large, glassed in rear terrace which is currently used as a games room, but could be converted to a lovely 4th bedroom with en suite STPP. Also to this side of the property is a spacious guest bedroom with en suite with bath and shower over and access to the large wrap around terrace. To the other side of the entrance hall is access to a further guest bedroom with en suite facilities, together with a large Master bedroom, with plenty of storage, an en suite and access to the terrace. ADDITIONAL FEATURES Ducted air conditioning hot/cold Tiled floors Plenty of storage Alarm system In built Bose music system Double glazed Casita/storeroom COMMUNITY FACILITIES 22 meter pool Children's pool Well tended and mature landscaped gardens The property is located within walking distance to Benalmadena Pueblo (on a hill) and also to the beach, railway station and a tennis club. We highly recommend the viewing of this outstanding property. BEACH 3 MINUTE DRIVE MALAGA 20 MINUTES MARBELLA 25 MINUTES BENALMADENA VILLAGE 3 MINUTE DRIVE