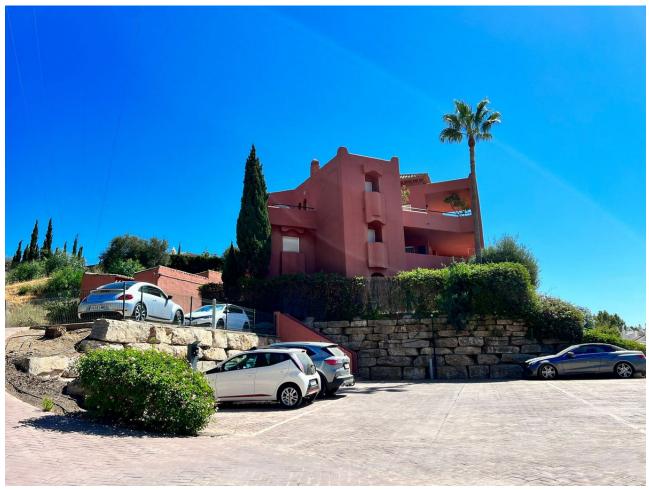

A SUPERB AND UNIQUE PENTHOUSE AFFORDING PANORAMIC 180 DEGREE SEA VIEWS AND SITUATED CLOSE TO THE WHITE WASHED AND HISTORIC VILLAGE OF BENALMADENA AND THE BEACH. South orientation. 2 private parking spaces behind a barrier and a storeroom. AT A GLANCE 3 DOUBLE BEDROOMS 3 BATHROOMS (2 EN SUITE) HUGE TERRACES SPECTACULAR VIEWS This wonderful penthouse takes up the whole of the top floor of this small block of just 5 apartments in this sought after urbanisation and has no immediate neighbors to the sides. Lift and stair access to the top floor (2nd floor). Entrance to the reception hallway with storage. Fully fitted, quality Italian kitchen/breakfast room with stainless steel appliances and granite work surfaces. Access to the impressive terrace. Spacious, dual aspect lounge/diner with feature fireplace and access to the terrace. Cloakroom adjacent to a very large utility/storage room. Neighboring this is a large, glassed in rear terrace which is currently used as a games room, but could be converted to a lovely 4th bedroom with en suite STPP. Also to this side of the property is a spacious guest bedroom with en suite with bath and shower over and access to the large wrap around terrace. To the other side of the entrance hall is access to a further guest bedroom with en suite facilities, together with a large Master bedroom, with plenty of storage, an en suite and access to the terrace. ADDITIONAL FEATURES Ducted air conditioning hot/cold Tiled floors Plenty of storage Alarm system In built Bose music system Double glazed Casita/storeroom COMMUNITY FACILITIES 22 meter pool Children's pool Well tended and mature landscaped gardens The property is located within walking distance to Benalmadena Pueblo (on a hill) and also to the beach, railway station and a tennis club. We highly recommend the viewing of this outstanding property. BEACH 3 MINUTE DRIVE MALAGA 20 MINUTES MARBELLA 25 MINUTES BENALMADENA VILLAGE 3 MINUTE DRIVE