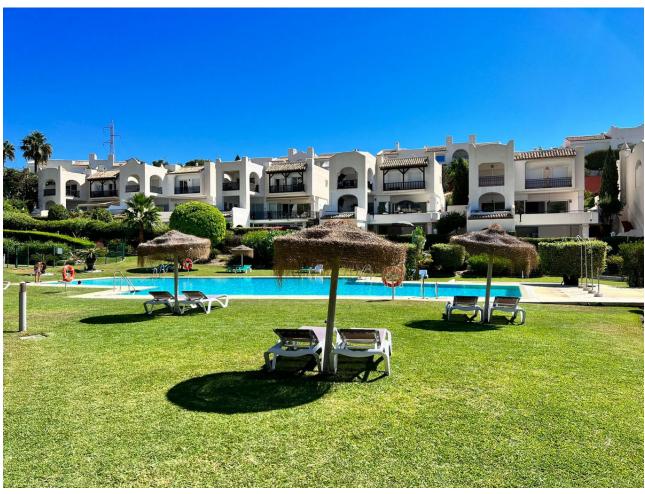

A SUPERB AND UNIQUE PENTHOUSE AFFORDING PANORAMIC 180 DEGREE SEA VIEWS AND SITUATED CLOSE TO THE WHITE WASHED AND HISTORIC VILLAGE OF BENALMADENA AND THE BEACH. South orientation. 2 private parking spaces behind a barrier and a storeroom. AT A GLANCE 3 DOUBLE BEDROOMS 3 BATHROOMS (2 EN SUITE) HUGE TERRACES SPECTACULAR VIEWS This wonderful penthouse takes up the whole of the top floor of this small block of just 5 apartments in this sought after urbanisation and has no immediate neighbors to the sides. Lift and stair access to the top floor (2nd floor). Entrance to the reception hallway with storage. Fully fitted, quality Italian kitchen/breakfast room with stainless steel appliances and granite work surfaces. Access to the impressive terrace. Spacious, dual aspect lounge/diner with feature fireplace and access to the terrace. Cloakroom adjacent to a very large utility/storage room. Neighboring this is a large, glassed in rear terrace which is currently used as a games room, but could be converted to a lovely 4th bedroom with en suite STPP. Also to this side of the property is a spacious guest bedroom with en suite with bath and shower over and access to the large wrap around terrace. To the other side of the entrance hall is access to a further guest bedroom with en suite facilities, together with a large Master bedroom, with plenty of storage, an en suite and access to the terrace. ADDITIONAL FEATURES Ducted air conditioning hot/cold Tiled floors Plenty of storage Alarm system In built Bose music system Double glazed Casita/storeroom COMMUNITY FACILITIES 22 meter pool Children's pool Well tended and mature landscaped gardens The property is located within walking distance to Benalmadena Pueblo (on a hill) and also to the beach, railway station and a tennis club. We highly recommend the viewing of this outstanding property. BEACH 3 MINUTE DRIVE MALAGA 20 MINUTES MARBELLA 25 MINUTES BENALMADENA VILLAGE 3 MINUTE DRIVE