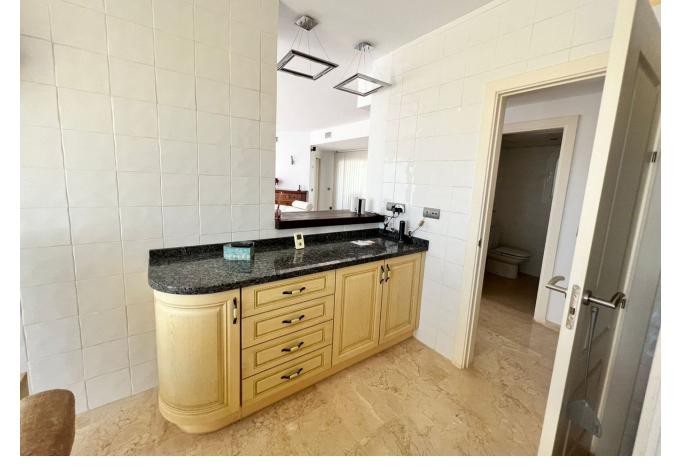

A SUPERB AND UNIQUE PENTHOUSE AFFORDING PANORAMIC 180 DEGREE SEA VIEWS AND SITUATED CLOSE TO THE WHITE WASHED AND HISTORIC VILLAGE OF BENALMADENA AND THE BEACH. South orientation. 2 private parking spaces behind a barrier and a storeroom. AT A GLANCE 3 DOUBLE BEDROOMS 3 BATHROOMS (2 EN SUITE) HUGE TERRACES SPECTACULAR VIEWS This wonderful penthouse takes up the whole of the top floor of this small block of just 5 apartments in this sought after urbanisation and has no immediate neighbors to the sides. Lift and stair access to the top floor (2nd floor). Entrance to the reception hallway with storage. Fully fitted, quality Italian kitchen/breakfast room with stainless steel appliances and granite work surfaces. Access to the impressive terrace. Spacious, dual aspect lounge/diner with feature fireplace and access to the terrace. Cloakroom adjacent to a very large utility/storage room. Neighboring this is a large, glassed in rear terrace which is currently used as a games room, but could be converted to a lovely 4th bedroom with en suite STPP. Also to this side of the property is a spacious guest bedroom with en suite with bath and shower over and access to the large wrap around terrace. To the other side of the entrance hall is access to a further guest bedroom with en suite facilities, together with a large Master bedroom, with plenty of storage, an en suite and access to the terrace. ADDITIONAL FEATURES Ducted air conditioning hot/cold Tiled floors Plenty of storage Alarm system In built Bose music system Double glazed Casita/storeroom COMMUNITY FACILITIES 22 meter pool Children's pool Well tended and mature landscaped gardens The property is located within walking distance to Benalmadena Pueblo (on a hill) and also to the beach, railway station and a tennis club. We highly recommend the viewing of this outstanding property. BEACH 3 MINUTE DRIVE MALAGA 20 MINUTES MARBELLA 25 MINUTES BENALMADENA VILLAGE 3 MINUTE DRIVE