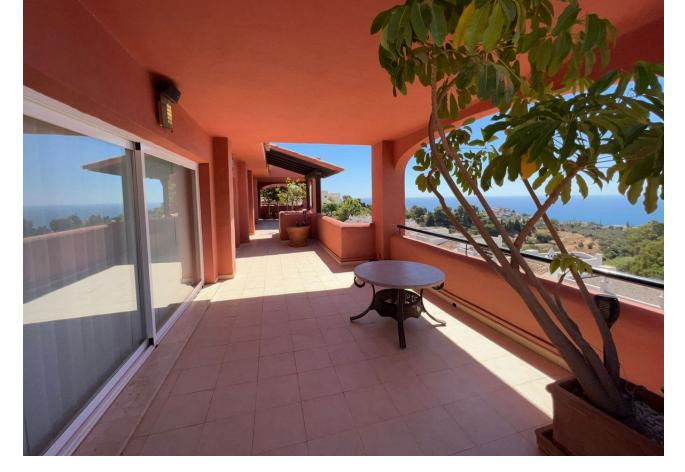

A SUPERB AND UNIQUE PENTHOUSE AFFORDING PANORAMIC 180 DEGREE SEA VIEWS AND SITUATED CLOSE TO THE WHITE WASHED AND HISTORIC VILLAGE OF BENALMADENA AND THE BEACH. South orientation. 2 private parking spaces behind a barrier and a storeroom. AT A GLANCE 3 DOUBLE BEDROOMS 3 BATHROOMS (2 EN SUITE) HUGE TERRACES SPECTACULAR VIEWS This wonderful penthouse takes up the whole of the top floor of this small block of just 5 apartments in this sought after urbanisation and has no immediate neighbors to the sides. Lift and stair access to the top floor (2nd floor). Entrance to the reception hallway with storage. Fully fitted, quality Italian kitchen/breakfast room with stainless steel appliances and granite work surfaces. Access to the impressive terrace. Spacious, dual aspect lounge/diner with feature fireplace and access to the terrace. Cloakroom adjacent to a very large utility/storage room. Neighboring this is a large, glassed in rear terrace which is currently used as a games room, but could be converted to a lovely 4th bedroom with en suite STPP. Also to this side of the property is a spacious guest bedroom with en suite with bath and shower over and access to the large wrap around terrace. To the other side of the entrance hall is access to a further guest bedroom with en suite facilities, together with a large Master bedroom, with plenty of storage, an en suite and access to the terrace. ADDITIONAL FEATURES Ducted air conditioning hot/cold Tiled floors Plenty of storage Alarm system In built Bose music system Double glazed Casita/storeroom COMMUNITY FACILITIES 22 meter pool Children's pool Well tended and mature landscaped gardens The property is located within walking distance to Benalmadena Pueblo (on a hill) and also to the beach, railway station and a tennis club. We highly recommend the viewing of this outstanding property. BEACH 3 MINUTE DRIVE MALAGA 20 MINUTES MARBELLA 25 MINUTES BENALMADENA VILLAGE 3 MINUTE DRIVE