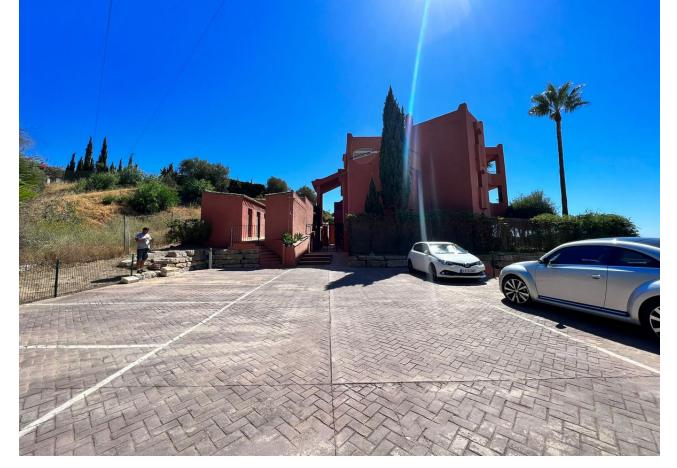

A SUPERB AND UNIQUE PENTHOUSE AFFORDING PANORAMIC 180 DEGREE SEA VIEWS AND SITUATED CLOSE TO THE WHITE WASHED AND HISTORIC VILLAGE OF BENALMADENA AND THE BEACH. South orientation. 2 private parking spaces behind a barrier and a storeroom. AT A GLANCE 3 DOUBLE BEDROOMS 3 BATHROOMS (2 EN SUITE) HUGE TERRACES SPECTACULAR VIEWS This wonderful penthouse takes up the whole of the top floor of this small block of just 5 apartments in this sought after urbanisation and has no immediate neighbors to the sides. Lift and stair access to the top floor (2nd floor). Entrance to the reception hallway with storage. Fully fitted, quality Italian kitchen/breakfast room with stainless steel appliances and granite work surfaces. Access to the impressive terrace. Spacious, dual aspect lounge/diner with feature fireplace and access to the terrace. Cloakroom adjacent to a very large utility/storage room. Neighboring this is a large, glassed in rear terrace which is currently used as a games room, but could be converted to a lovely 4th bedroom with en suite STPP. Also to this side of the property is a spacious guest bedroom with en suite with bath and shower over and access to the large wrap around terrace. To the other side of the entrance hall is access to a further guest bedroom with en suite facilities, together with a large Master bedroom, with plenty of storage, an en suite and access to the terrace. ADDITIONAL FEATURES Ducted air conditioning hot/cold Tiled floors Plenty of storage Alarm system In built Bose music system Double glazed Casita/storeroom COMMUNITY FACILITIES 22 meter pool Children's pool Well tended and mature landscaped gardens The property is located within walking distance to Benalmadena Pueblo (on a hill) and also to the beach, railway station and a tennis club. We highly recommend the viewing of this outstanding property. BEACH 3 MINUTE DRIVE MALAGA 20 MINUTES MARBELLA 25 MINUTES BENALMADENA VILLAGE 3 MINUTE DRIVE