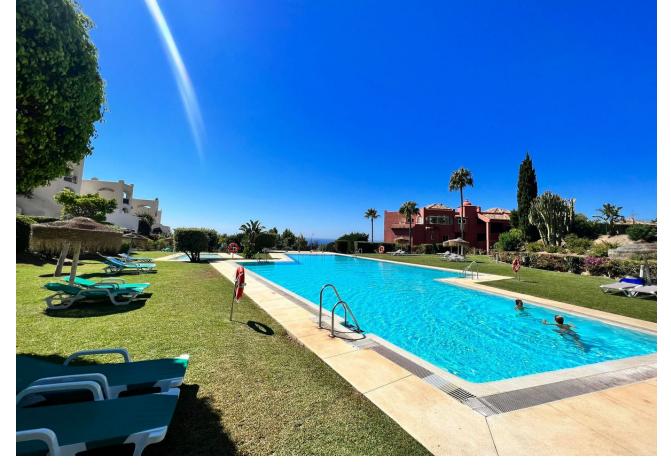

A SUPERB AND UNIQUE PENTHOUSE AFFORDING PANORAMIC 180 DEGREE SEA VIEWS AND SITUATED CLOSE TO THE WHITE WASHED AND HISTORIC VILLAGE OF BENALMADENA AND THE BEACH. South orientation. 2 private parking spaces behind a barrier and a storeroom. AT A GLANCE 3 DOUBLE BEDROOMS 3 BATHROOMS (2 EN SUITE) HUGE TERRACES SPECTACULAR VIEWS This wonderful penthouse takes up the whole of the top floor of this small block of just 5 apartments in this sought after urbanisation and has no immediate neighbors to the sides. Lift and stair access to the top floor (2nd floor). Entrance to the reception hallway with storage. Fully fitted, quality Italian kitchen/breakfast room with stainless steel appliances and granite work surfaces. Access to the impressive terrace. Spacious, dual aspect lounge/diner with feature fireplace and access to the terrace. Cloakroom adjacent to a very large utility/storage room. Neighboring this is a large, glassed in rear terrace which is currently used as a games room, but could be converted to a lovely 4th bedroom with en suite STPP. Also to this side of the property is a spacious guest bedroom with en suite with bath and shower over and access to the large wrap around terrace. To the other side of the entrance hall is access to a further guest bedroom with en suite facilities, together with a large Master bedroom, with plenty of storage, an en suite and access to the terrace. ADDITIONAL FEATURES Ducted air conditioning hot/cold Tiled floors Plenty of storage Alarm system In built Bose music system Double glazed Casita/storeroom COMMUNITY FACILITIES 22 meter pool Children's pool Well tended and mature landscaped gardens The property is located within walking distance to Benalmadena Pueblo (on a hill) and also to the beach, railway station and a tennis club. We highly recommend the viewing of this outstanding property. BEACH 3 MINUTE DRIVE MALAGA 20 MINUTES MARBELLA 25 MINUTES BENALMADENA VILLAGE 3 MINUTE DRIVE