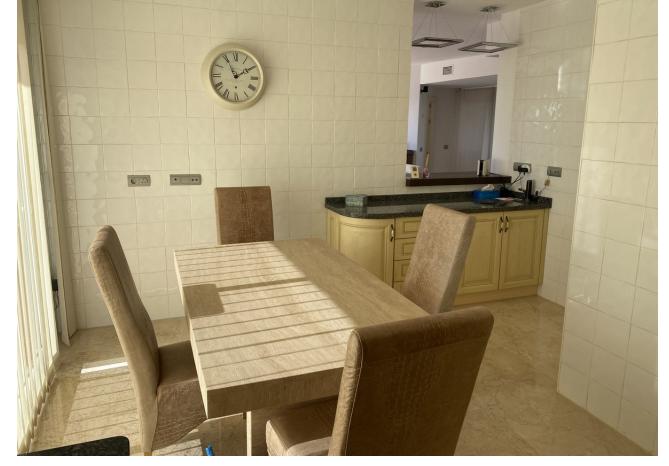

A SUPERB AND UNIQUE PENTHOUSE AFFORDING PANORAMIC 180 DEGREE SEA VIEWS AND SITUATED CLOSE TO THE WHITE WASHED AND HISTORIC VILLAGE OF BENALMADENA AND THE BEACH. South orientation. 2 private parking spaces behind a barrier and a storeroom. AT A GLANCE 3 DOUBLE BEDROOMS 3 BATHROOMS (2 EN SUITE) HUGE TERRACES SPECTACULAR VIEWS This wonderful penthouse takes up the whole of the top floor of this small block of just 5 apartments in this sought after urbanisation and has no immediate neighbors to the sides. Lift and stair access to the top floor (2nd floor). Entrance to the reception hallway with storage. Fully fitted, quality Italian kitchen/breakfast room with stainless steel appliances and granite work surfaces. Access to the impressive terrace. Spacious, dual aspect lounge/diner with feature fireplace and access to the terrace. Cloakroom adjacent to a very large utility/storage room. Neighboring this is a large, glassed in rear terrace which is currently used as a games room, but could be converted to a lovely 4th bedroom with en suite STPP. Also to this side of the property is a spacious guest bedroom with en suite with bath and shower over and access to the large wrap around terrace. To the other side of the entrance hall is access to a further guest bedroom with en suite facilities, together with a large Master bedroom, with plenty of storage, an en suite and access to the terrace. ADDITIONAL FEATURES Ducted air conditioning hot/cold Tiled floors Plenty of storage Alarm system In built Bose music system Double glazed Casita/storeroom COMMUNITY FACILITIES 22 meter pool Children's pool Well tended and mature landscaped gardens The property is located within walking distance to Benalmadena Pueblo (on a hill) and also to the beach, railway station and a tennis club. We highly recommend the viewing of this outstanding property. BEACH 3 MINUTE DRIVE MALAGA 20 MINUTES MARBELLA 25 MINUTES BENALMADENA VILLAGE 3 MINUTE DRIVE