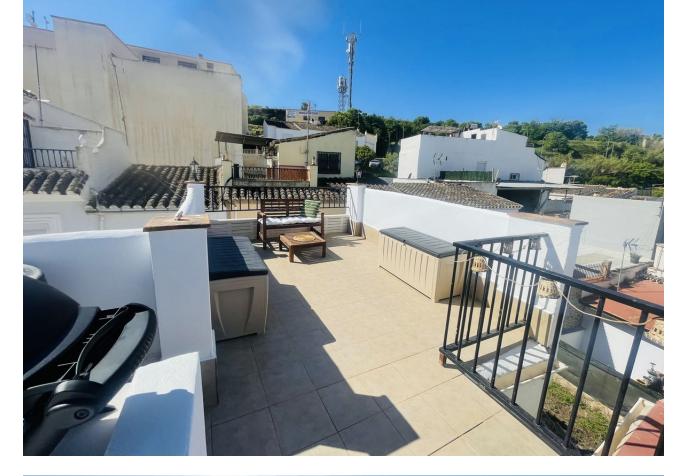

Townhouse, Coin, Costa Del Sol. Walking distance to local School, Shops and Amenities. Plenty of parking close by. Lovely roof terrace with panoramic views of the mountains. This property has been recently renovated to an exceptionally high standard and is offered fully furnished. Viewing of this property is highly recommended.

## Close To Town Close To Schools

Furniture Fully Furnished Excellent

Condition

Kitchen Fully Fitted **Views** ✓ Mountain ✓ Panoramic

Utilities Electricity Features Private Terrace Marble Flooring

www.mibgroup.es