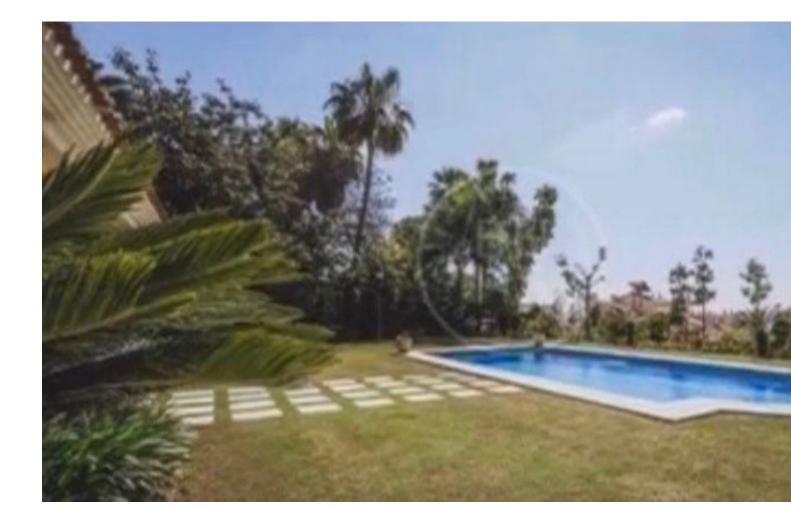

Detached Villa, Marbella, Costa del Sol. 6 Bedrooms, 4 Bathrooms, Built 410 m<sup>2</sup>, Terrace 60 m<sup>2</sup>, Garden/Plot 1327 m<sup>2</sup>. Setting : Close To Shops, Close To Town, Close To Schools, Urbanisation. Orientation : South. Condition : Excellent. Pool : Private. Climate Control : Air Conditioning, Hot A/C, Cold A/C. Views : Garden. Features : Covered Terrace, Fitted Wardrobes, Near Transport, Private Terrace, WiFi, Storage Room, Utility Room, Staff Accommodation, Basement. Furniture : Optional. Kitchen : Fully Fitted. Garden : Private. Parking : Underground, Garage, Covered, More Than One, Private. Category : Resale.