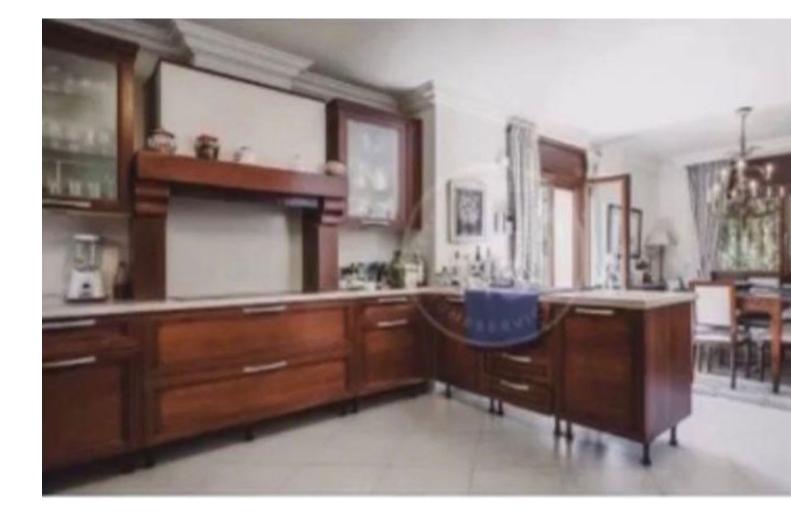

Detached Villa, Marbella, Costa del Sol. 6 Bedrooms, 4 Bathrooms, Built 410 m<sup>2</sup>, Terrace 60 m<sup>2</sup>, Garden/Plot 1327 m<sup>2</sup>. Setting : Close To Shops, Close To Town, Close To Schools, Urbanisation. Orientation : South. Condition : Excellent. Pool : Private. Climate Control : Air Conditioning, Hot A/C, Cold A/C. Views : Garden. Features : Covered Terrace, Fitted Wardrobes, Near Transport, Private Terrace, WiFi, Storage Room, Utility Room, Staff Accommodation, Basement. Furniture : Optional. Kitchen : Fully Fitted. Garden : Private. Parking : Underground, Garage, Covered, More Than One, Private. Category : Resale.