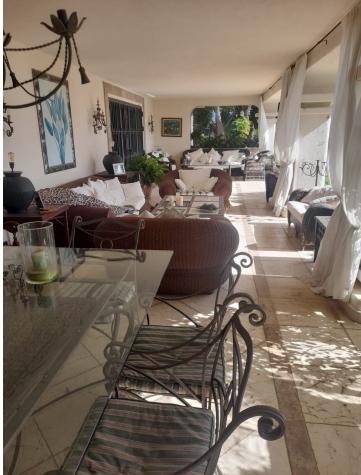

Detached Villa, Marbella, Costa del Sol. 6 Bedrooms, 4 Bathrooms, Built 410 m<sup>2</sup>, Terrace 60 m<sup>2</sup>, Garden/Plot 1327 m<sup>2</sup>. Setting : Close To Shops, Close To Town, Close To Schools, Urbanisation. Orientation : South. Condition : Excellent. Pool : Private. Climate Control : Air Conditioning, Hot A/C, Cold A/C. Views : Garden. Features : Covered Terrace, Fitted Wardrobes, Near Transport, Private Terrace, WiFi, Storage Room, Utility Room, Staff Accommodation, Basement. Furniture : Optional. Kitchen : Fully Fitted. Garden : Private. Parking : Underground, Garage, Covered, More Than One, Private. Category : Resale.