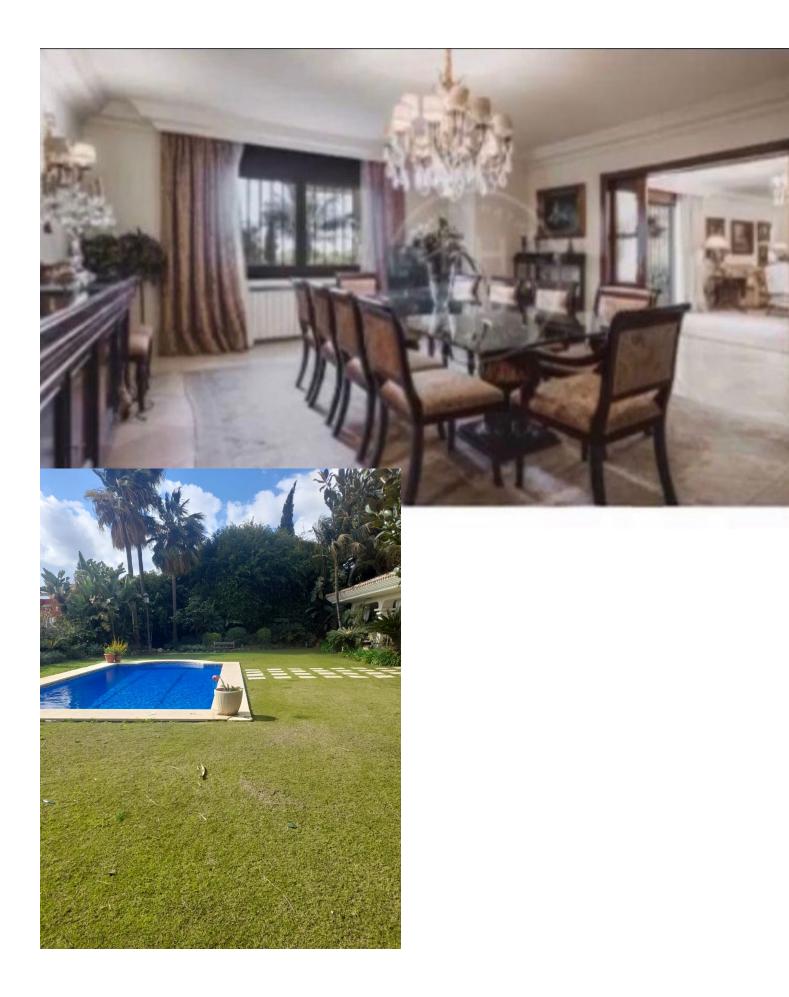

Detached Villa, Marbella, Costa del Sol. 6 Bedrooms, 4 Bathrooms, Built 410 m<sup>2</sup>, Terrace 60 m<sup>2</sup>, Garden/Plot 1327 m<sup>2</sup>. Setting : Close To Shops, Close To Town, Close To Schools, Urbanisation. Orientation : South. Condition : Excellent. Pool : Private. Climate Control : Air Conditioning, Hot A/C, Cold A/C. Views : Garden. Features : Covered Terrace, Fitted Wardrobes, Near Transport, Private Terrace, WiFi, Storage Room, Utility Room, Staff Accommodation, Basement. Furniture : Optional. Kitchen : Fully Fitted. Garden : Private. Parking : Underground, Garage, Covered, More Than One, Private. Category : Resale.