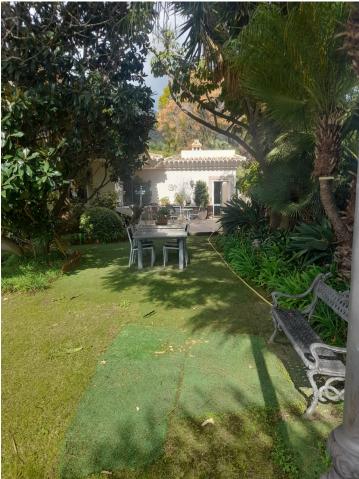

Detached Villa, Marbella, Costa del Sol. 6 Bedrooms, 4 Bathrooms, Built 410 m<sup>2</sup>, Terrace 60 m<sup>2</sup>, Garden/Plot 1327 m<sup>2</sup>. Setting : Close To Shops, Close To Town, Close To Schools, Urbanisation. Orientation : South. Condition : Excellent. Pool : Private. Climate Control : Air Conditioning, Hot A/C, Cold A/C. Views : Garden. Features : Covered Terrace, Fitted Wardrobes, Near Transport, Private Terrace, WiFi, Storage Room, Utility Room, Staff Accommodation, Basement. Furniture : Optional. Kitchen : Fully Fitted. Garden : Private. Parking : Underground, Garage, Covered, More Than One, Private. Category : Resale.