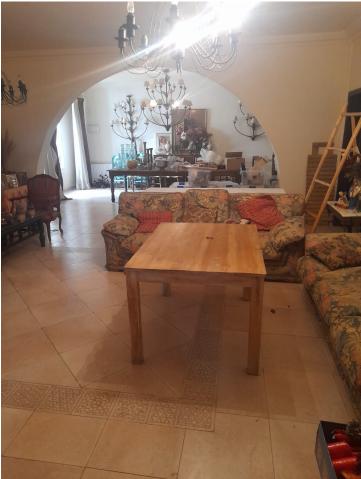

Detached Villa, Marbella, Costa del Sol. 6 Bedrooms, 4 Bathrooms, Built 410 m<sup>2</sup>, Terrace 60 m<sup>2</sup>, Garden/Plot 1327 m<sup>2</sup>. Setting : Close To Shops, Close To Town, Close To Schools, Urbanisation. Orientation : South. Condition : Excellent. Pool : Private. Climate Control : Air Conditioning, Hot A/C, Cold A/C. Views : Garden. Features : Covered Terrace, Fitted Wardrobes, Near Transport, Private Terrace, WiFi, Storage Room, Utility Room, Staff Accommodation, Basement. Furniture : Optional. Kitchen : Fully Fitted. Garden : Private. Parking : Underground, Garage, Covered, More Than One, Private. Category : Resale.