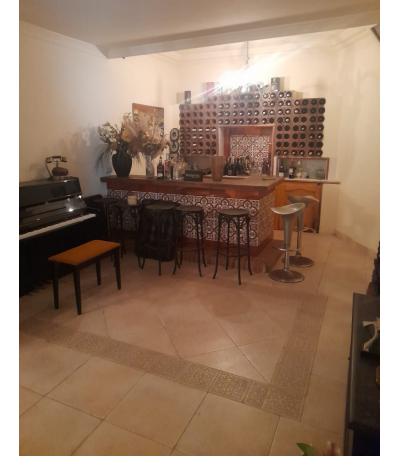

Detached Villa, Marbella, Costa del Sol. 6 Bedrooms, 4 Bathrooms, Built 410 m<sup>2</sup>, Terrace 60 m<sup>2</sup>, Garden/Plot 1327 m<sup>2</sup>. Setting : Close To Shops, Close To Town, Close To Schools, Urbanisation. Orientation : South. Condition : Excellent. Pool : Private. Climate Control : Air Conditioning, Hot A/C, Cold A/C. Views : Garden. Features : Covered Terrace, Fitted Wardrobes, Near Transport, Private Terrace, WiFi, Storage Room, Utility Room, Staff Accommodation, Basement. Furniture : Optional. Kitchen : Fully Fitted. Garden : Private. Parking : Underground, Garage, Covered, More Than One, Private. Category : Resale.