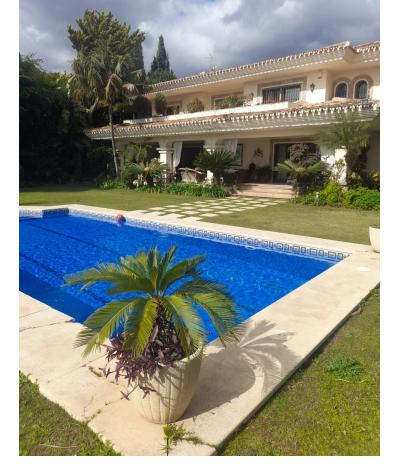

Detached Villa, Marbella, Costa del Sol. 6 Bedrooms, 4 Bathrooms, Built 410 m<sup>2</sup>, Terrace 60 m<sup>2</sup>, Garden/Plot 1327 m<sup>2</sup>. Setting : Close To Shops, Close To Town, Close To Schools, Urbanisation. Orientation : South. Condition : Excellent. Pool : Private. Climate Control : Air Conditioning, Hot A/C, Cold A/C. Views : Garden. Features : Covered Terrace, Fitted Wardrobes, Near Transport, Private Terrace, WiFi, Storage Room, Utility Room, Staff Accommodation, Basement. Furniture : Optional. Kitchen : Fully Fitted. Garden : Private. Parking : Underground, Garage, Covered, More Than One, Private. Category : Resale.