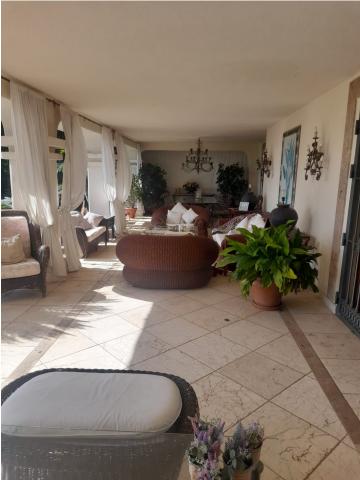

Detached Villa, Marbella, Costa del Sol. 6 Bedrooms, 4 Bathrooms, Built 410 m<sup>2</sup>, Terrace 60 m<sup>2</sup>, Garden/Plot 1327 m<sup>2</sup>. Setting : Close To Shops, Close To Town, Close To Schools, Urbanisation. Orientation : South. Condition : Excellent. Pool : Private. Climate Control : Air Conditioning, Hot A/C, Cold A/C. Views : Garden. Features : Covered Terrace, Fitted Wardrobes, Near Transport, Private Terrace, WiFi, Storage Room, Utility Room, Staff Accommodation, Basement. Furniture : Optional. Kitchen : Fully Fitted. Garden : Private. Parking : Underground, Garage, Covered, More Than One, Private. Category : Resale.