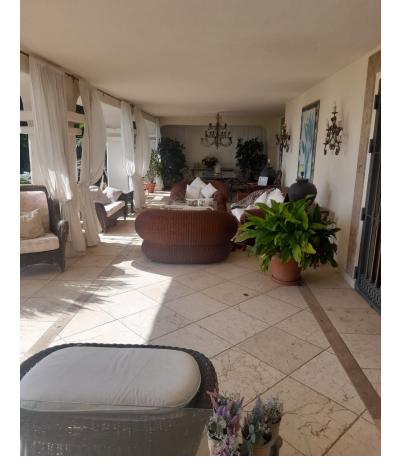

Detached Villa, Marbella, Costa del Sol. 6 Bedrooms, 4 Bathrooms, Built 410 m<sup>2</sup>, Terrace 60 m<sup>2</sup>, Garden/Plot 1327 m<sup>2</sup>. Setting : Close To Shops, Close To Town, Close To Schools, Urbanisation. Orientation : South. Condition : Excellent. Pool : Private. Climate Control : Air Conditioning, Hot A/C, Cold A/C. Views : Garden. Features : Covered Terrace, Fitted Wardrobes, Near Transport, Private Terrace, WiFi, Storage Room, Utility Room, Staff Accommodation, Basement. Furniture : Optional. Kitchen : Fully Fitted. Garden : Private. Parking : Underground, Garage, Covered, More Than One, Private. Category : Resale.