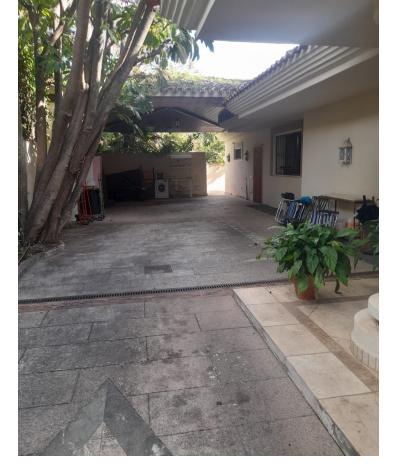

Detached Villa, Marbella, Costa del Sol. 6 Bedrooms, 4 Bathrooms, Built 410 m<sup>2</sup>, Terrace 60 m<sup>2</sup>, Garden/Plot 1327 m<sup>2</sup>. Setting : Close To Shops, Close To Town, Close To Schools, Urbanisation. Orientation : South. Condition : Excellent. Pool : Private. Climate Control : Air Conditioning, Hot A/C, Cold A/C. Views : Garden. Features : Covered Terrace, Fitted Wardrobes, Near Transport, Private Terrace, WiFi, Storage Room, Utility Room, Staff Accommodation, Basement. Furniture : Optional. Kitchen : Fully Fitted. Garden : Private. Parking : Underground, Garage, Covered, More Than One, Private. Category : Resale.