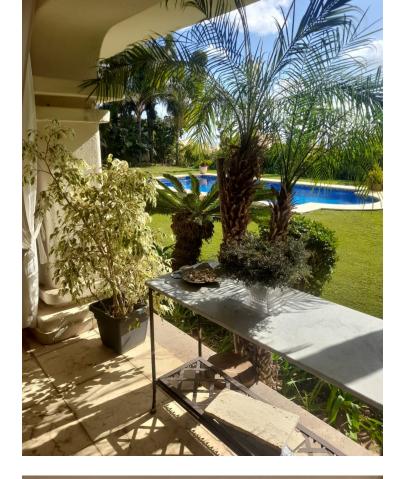

Detached Villa, Marbella, Costa del Sol. 6 Bedrooms, 4 Bathrooms, Built 410 m<sup>2</sup>, Terrace 60 m<sup>2</sup>, Garden/Plot 1327 m<sup>2</sup>. Setting : Close To Shops, Close To Town, Close To Schools, Urbanisation. Orientation : South. Condition : Excellent. Pool : Private. Climate Control : Air Conditioning, Hot A/C, Cold A/C. Views : Garden. Features : Covered Terrace, Fitted Wardrobes, Near Transport, Private Terrace, WiFi, Storage Room, Utility Room, Staff Accommodation, Basement. Furniture : Optional. Kitchen : Fully Fitted. Garden : Private. Parking : Underground, Garage, Covered, More Than One, Private. Category : Resale.