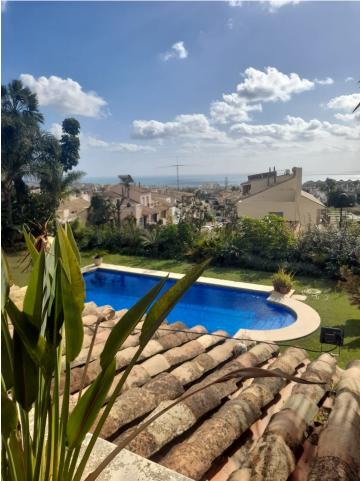

Detached Villa, Marbella, Costa del Sol. 6 Bedrooms, 4 Bathrooms, Built 410 m<sup>2</sup>, Terrace 60 m<sup>2</sup>, Garden/Plot 1327 m<sup>2</sup>. Setting : Close To Shops, Close To Town, Close To Schools, Urbanisation. Orientation : South. Condition : Excellent. Pool : Private. Climate Control : Air Conditioning, Hot A/C, Cold A/C. Views : Garden. Features : Covered Terrace, Fitted Wardrobes, Near Transport, Private Terrace, WiFi, Storage Room, Utility Room, Staff Accommodation, Basement. Furniture : Optional. Kitchen : Fully Fitted. Garden : Private. Parking : Underground, Garage, Covered, More Than One, Private. Category : Resale.

| Setting<br>Close To Shops<br>Close To Town<br>Close To Schools<br>Urbanisation | Orientation<br>South | Condition<br>Excellent                                                                                                                                          | Pool 🗸 Private        |
|--------------------------------------------------------------------------------|----------------------|-----------------------------------------------------------------------------------------------------------------------------------------------------------------|-----------------------|
| Climate Control<br>Air Conditioning<br>Hot A/C<br>Cold A/C                     | Views<br>Garden      | Features<br>Covered Terrace<br>Fitted Wardrobes<br>Near Transport<br>Private Terrace<br>WiFi<br>Storage Room<br>Utility Room<br>Staff Accommodation<br>Basement | Furniture<br>Optional |
| Kitchen<br>✓ Fully Fitted                                                      | Garden<br>Y Private  | Parking<br>Underground<br>Garage<br>Covered<br>More Than One<br>Private                                                                                         | Category<br>Resale    |