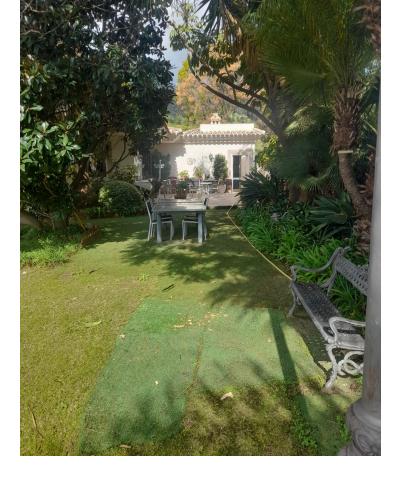

Detached Villa, Marbella, Costa del Sol. 6 Bedrooms, 4 Bathrooms, Built 410 m<sup>2</sup>, Terrace 60 m<sup>2</sup>, Garden/Plot 1327 m<sup>2</sup>. Setting : Close To Shops, Close To Town, Close To Schools, Urbanisation. Orientation : South. Condition : Excellent. Pool : Private. Climate Control : Air Conditioning, Hot A/C, Cold A/C. Views : Garden. Features : Covered Terrace, Fitted Wardrobes, Near Transport, Private Terrace, WiFi, Storage Room, Utility Room, Staff Accommodation, Basement. Furniture : Optional. Kitchen : Fully Fitted. Garden : Private. Parking : Underground, Garage, Covered, More Than One, Private. Category : Resale.