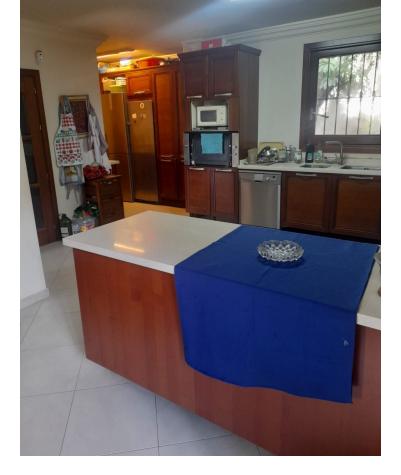

Detached Villa, Marbella, Costa del Sol. 6 Bedrooms, 4 Bathrooms, Built 410 m<sup>2</sup>, Terrace 60 m<sup>2</sup>, Garden/Plot 1327 m<sup>2</sup>. Setting : Close To Shops, Close To Town, Close To Schools, Urbanisation. Orientation : South. Condition : Excellent. Pool : Private. Climate Control : Air Conditioning, Hot A/C, Cold A/C. Views : Garden. Features : Covered Terrace, Fitted Wardrobes, Near Transport, Private Terrace, WiFi, Storage Room, Utility Room, Staff Accommodation, Basement. Furniture : Optional. Kitchen : Fully Fitted. Garden : Private. Parking : Underground, Garage, Covered, More Than One, Private. Category : Resale.