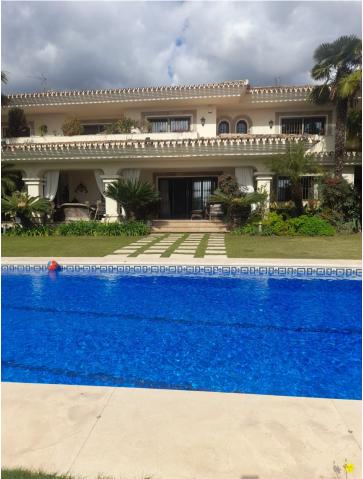

Detached Villa, Marbella, Costa del Sol. 6 Bedrooms, 4 Bathrooms, Built 410 m<sup>2</sup>, Terrace 60 m<sup>2</sup>, Garden/Plot 1327 m<sup>2</sup>. Setting : Close To Shops, Close To Town, Close To Schools, Urbanisation. Orientation : South. Condition : Excellent. Pool : Private. Climate Control : Air Conditioning, Hot A/C, Cold A/C. Views : Garden. Features : Covered Terrace, Fitted Wardrobes, Near Transport, Private Terrace, WiFi, Storage Room, Utility Room, Staff Accommodation, Basement. Furniture : Optional. Kitchen : Fully Fitted. Garden : Private. Parking : Underground, Garage, Covered, More Than One, Private. Category : Resale.