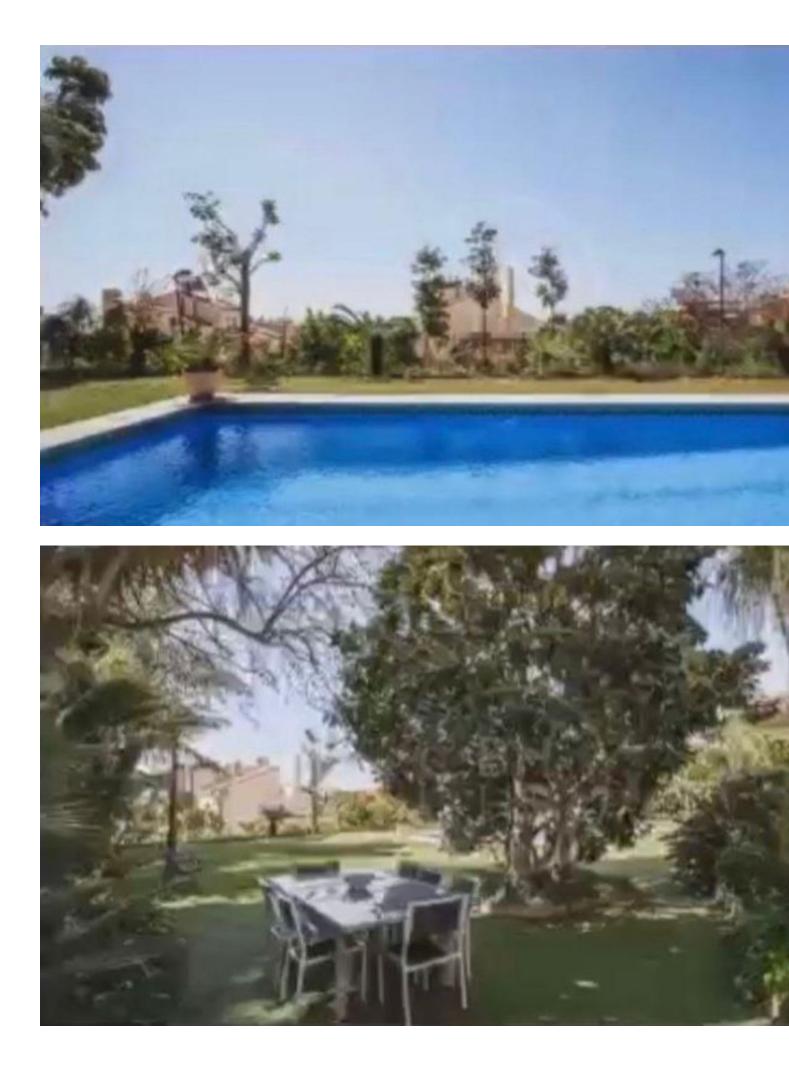

Detached Villa, Marbella, Costa del Sol. 6 Bedrooms, 4 Bathrooms, Built 410 m<sup>2</sup>, Terrace 60 m<sup>2</sup>, Garden/Plot 1327 m<sup>2</sup>. Setting : Close To Shops, Close To Town, Close To Schools, Urbanisation. Orientation : South. Condition : Excellent. Pool : Private. Climate Control : Air Conditioning, Hot A/C, Cold A/C. Views : Garden. Features : Covered Terrace, Fitted Wardrobes, Near Transport, Private Terrace, WiFi, Storage Room, Utility Room, Staff Accommodation, Basement. Furniture : Optional. Kitchen : Fully Fitted. Garden : Private. Parking : Underground, Garage, Covered, More Than One, Private. Category : Resale.