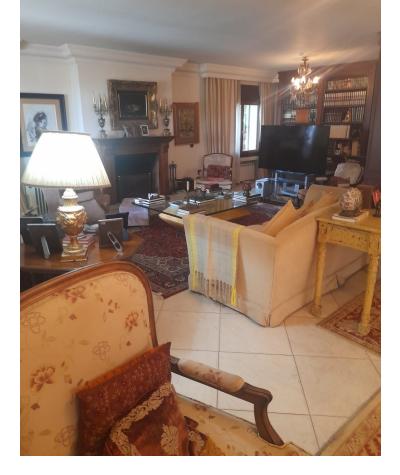

Detached Villa, Marbella, Costa del Sol. 6 Bedrooms, 4 Bathrooms, Built 410 m<sup>2</sup>, Terrace 60 m<sup>2</sup>, Garden/Plot 1327 m<sup>2</sup>. Setting : Close To Shops, Close To Town, Close To Schools, Urbanisation. Orientation : South. Condition : Excellent. Pool : Private. Climate Control : Air Conditioning, Hot A/C, Cold A/C. Views : Garden. Features : Covered Terrace, Fitted Wardrobes, Near Transport, Private Terrace, WiFi, Storage Room, Utility Room, Staff Accommodation, Basement. Furniture : Optional. Kitchen : Fully Fitted. Garden : Private. Parking : Underground, Garage, Covered, More Than One, Private. Category : Resale.