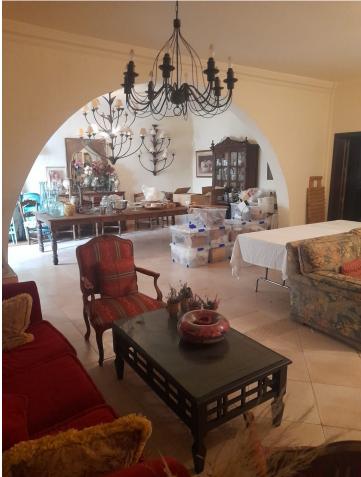

Detached Villa, Marbella, Costa del Sol. 6 Bedrooms, 4 Bathrooms, Built 410 m<sup>2</sup>, Terrace 60 m<sup>2</sup>, Garden/Plot 1327 m<sup>2</sup>. Setting : Close To Shops, Close To Town, Close To Schools, Urbanisation. Orientation : South. Condition : Excellent. Pool : Private. Climate Control : Air Conditioning, Hot A/C, Cold A/C. Views : Garden. Features : Covered Terrace, Fitted Wardrobes, Near Transport, Private Terrace, WiFi, Storage Room, Utility Room, Staff Accommodation, Basement. Furniture : Optional. Kitchen : Fully Fitted. Garden : Private. Parking : Underground, Garage, Covered, More Than One, Private. Category : Resale.