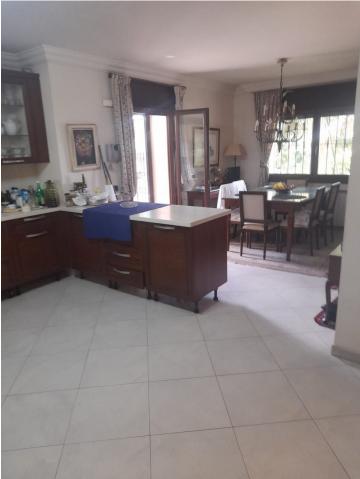

Detached Villa, Marbella, Costa del Sol. 6 Bedrooms, 4 Bathrooms, Built 410 m<sup>2</sup>, Terrace 60 m<sup>2</sup>, Garden/Plot 1327 m<sup>2</sup>. Setting : Close To Shops, Close To Town, Close To Schools, Urbanisation. Orientation : South. Condition : Excellent. Pool : Private. Climate Control : Air Conditioning, Hot A/C, Cold A/C. Views : Garden. Features : Covered Terrace, Fitted Wardrobes, Near Transport, Private Terrace, WiFi, Storage Room, Utility Room, Staff Accommodation, Basement. Furniture : Optional. Kitchen : Fully Fitted. Garden : Private. Parking : Underground, Garage, Covered, More Than One, Private. Category : Resale.