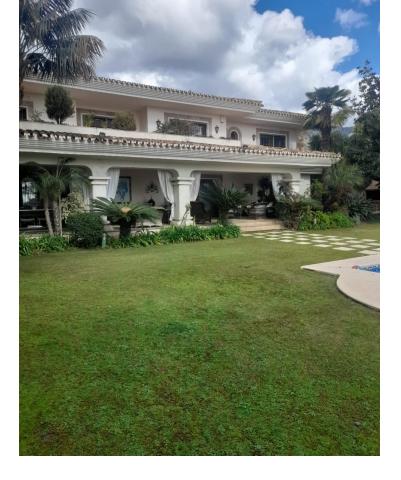

Detached Villa, Marbella, Costa del Sol. 6 Bedrooms, 4 Bathrooms, Built 410 m<sup>2</sup>, Terrace 60 m<sup>2</sup>, Garden/Plot 1327 m<sup>2</sup>. Setting : Close To Shops, Close To Town, Close To Schools, Urbanisation. Orientation : South. Condition : Excellent. Pool : Private. Climate Control : Air Conditioning, Hot A/C, Cold A/C. Views : Garden. Features : Covered Terrace, Fitted Wardrobes, Near Transport, Private Terrace, WiFi, Storage Room, Utility Room, Staff Accommodation, Basement. Furniture : Optional. Kitchen : Fully Fitted. Garden : Private. Parking : Underground, Garage, Covered, More Than One, Private. Category : Resale.