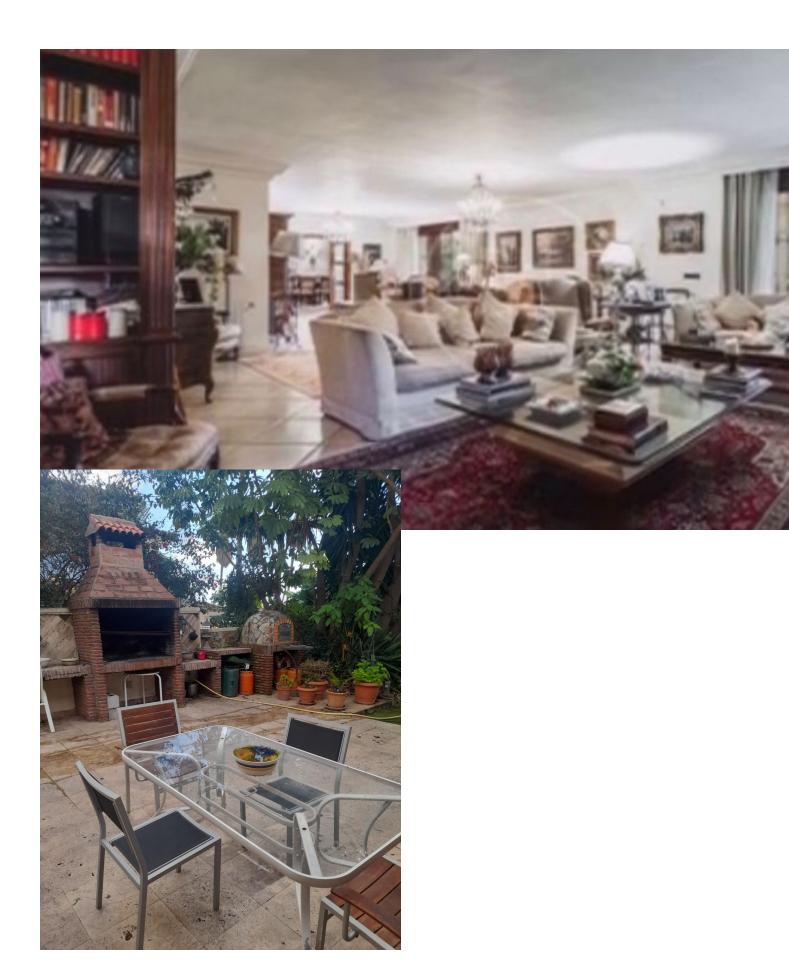

Detached Villa, Marbella, Costa del Sol. 6 Bedrooms, 4 Bathrooms, Built 410 m<sup>2</sup>, Terrace 60 m<sup>2</sup>, Garden/Plot 1327 m<sup>2</sup>. Setting : Close To Shops, Close To Town, Close To Schools, Urbanisation. Orientation : South. Condition : Excellent. Pool : Private. Climate Control : Air Conditioning, Hot A/C, Cold A/C. Views : Garden. Features : Covered Terrace, Fitted Wardrobes, Near Transport, Private Terrace, WiFi, Storage Room, Utility Room, Staff Accommodation, Basement. Furniture : Optional. Kitchen : Fully Fitted. Garden : Private. Parking : Underground, Garage, Covered, More Than One, Private. Category : Resale.