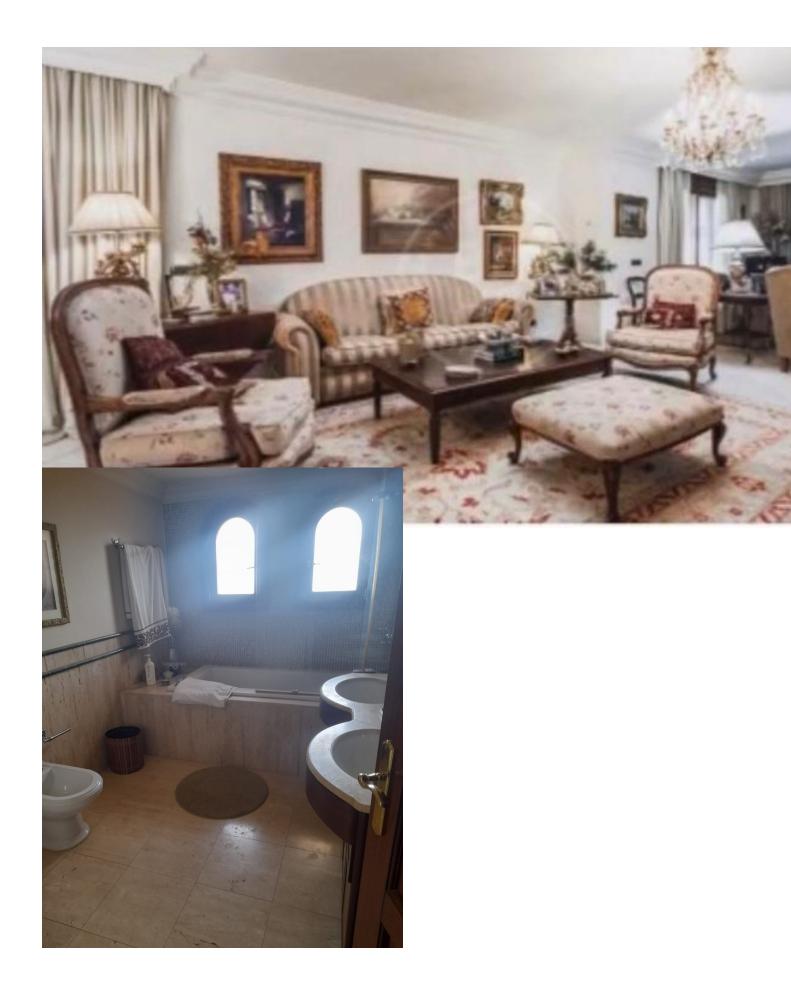

Detached Villa, Marbella, Costa del Sol. 6 Bedrooms, 4 Bathrooms, Built 410 m<sup>2</sup>, Terrace 60 m<sup>2</sup>, Garden/Plot 1327 m<sup>2</sup>. Setting : Close To Shops, Close To Town, Close To Schools, Urbanisation. Orientation : South. Condition : Excellent. Pool : Private. Climate Control : Air Conditioning, Hot A/C, Cold A/C. Views : Garden. Features : Covered Terrace, Fitted Wardrobes, Near Transport, Private Terrace, WiFi, Storage Room, Utility Room, Staff Accommodation, Basement. Furniture : Optional. Kitchen : Fully Fitted. Garden : Private. Parking : Underground, Garage, Covered, More Than One, Private. Category : Resale.