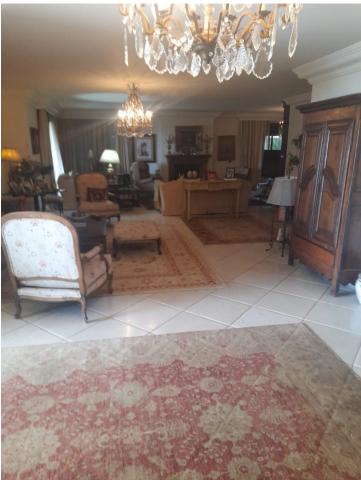

Detached Villa, Marbella, Costa del Sol. 6 Bedrooms, 4 Bathrooms, Built 410 m<sup>2</sup>, Terrace 60 m<sup>2</sup>, Garden/Plot 1327 m<sup>2</sup>. Setting : Close To Shops, Close To Town, Close To Schools, Urbanisation. Orientation : South. Condition : Excellent. Pool : Private. Climate Control : Air Conditioning, Hot A/C, Cold A/C. Views : Garden. Features : Covered Terrace, Fitted Wardrobes, Near Transport, Private Terrace, WiFi, Storage Room, Utility Room, Staff Accommodation, Basement. Furniture : Optional. Kitchen : Fully Fitted. Garden : Private. Parking : Underground, Garage, Covered, More Than One, Private. Category : Resale.