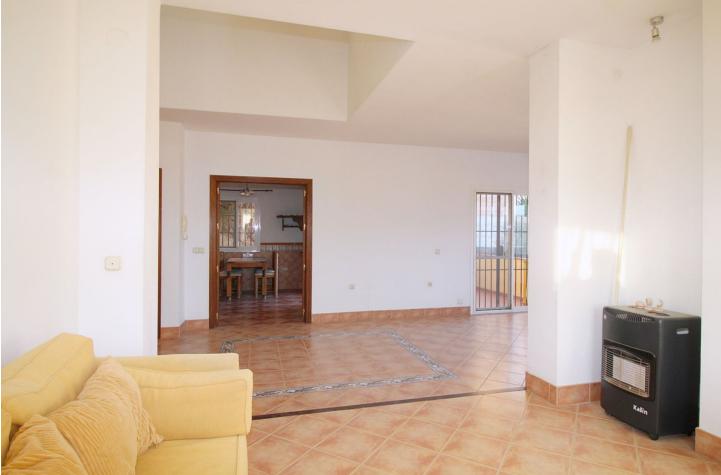

Just reduced and open to offers! Impressive 262m2 built villa in El Rodeo with 3 bedrooms 3 bathrooms one en suite and guest toilet. The villa is located in the lower part of El Rodeo and has stunning views from most rooms. Built in 1999 the house could do with some cosmetic updating and would make a lovely family home. Entering the villa into the double height hallway you go into the large lounge with raised dining area with triple aspect windows that make this a lovely bright space and features an open fireplace. Double doors lead you to a rustic style kitchen- dinning room and patio doors lead you to the terrace with access to the pool area. Stairs lead you to the gallery hall with 2 double bedrooms sharing a full bathroom the main bedroom has an en suite showroom with space for a bath if required. The basement currently used as storage, it has a shower room and laundry room but could be converted into a 2 bedroom separate apartment. The plot of 407m2 has a 30 m2 pool and many garden areas the majority being flat. Priced to sell, early viewing is recommended