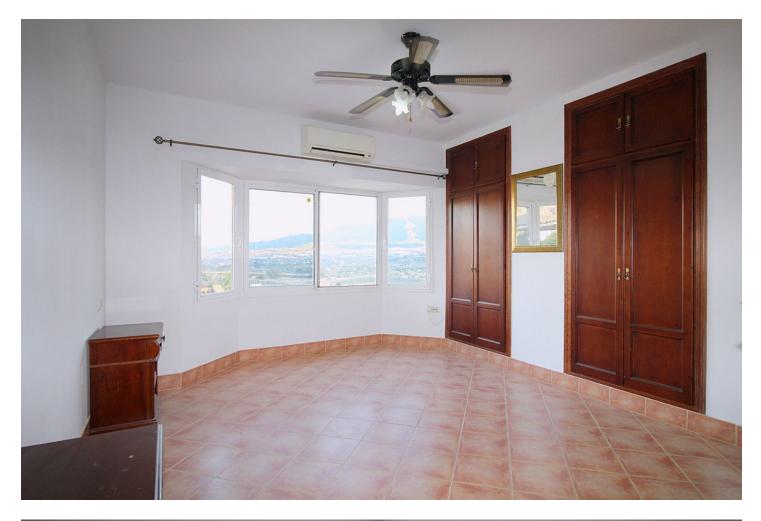

Just reduced and open to offers! Impressive 262m2 built villa in El Rodeo with 3 bedrooms 3 bathrooms one en suite and guest toilet. The villa is located in the lower part of El Rodeo and has stunning views from most rooms. Built in 1999 the house could do with some cosmetic updating and would make a lovely family home. Entering the villa into the double height hallway you go into the large lounge with raised dining area with triple aspect windows that make this a lovely bright space and features an open fireplace. Double doors lead you to a rustic style kitchen- dinning room and patio doors lead you to the terrace with access to the pool area. Stairs lead you to the gallery hall with 2 double bedrooms sharing a full bathroom the main bedroom has an en suite showroom with space for a bath if required. The basement currently used as storage, it has a shower room and laundry room but could be converted into a 2 bedroom separate apartment. The plot of 407m2 has a 30 m2 pool and many garden areas the majority being flat. Priced to sell, early viewing is recommended