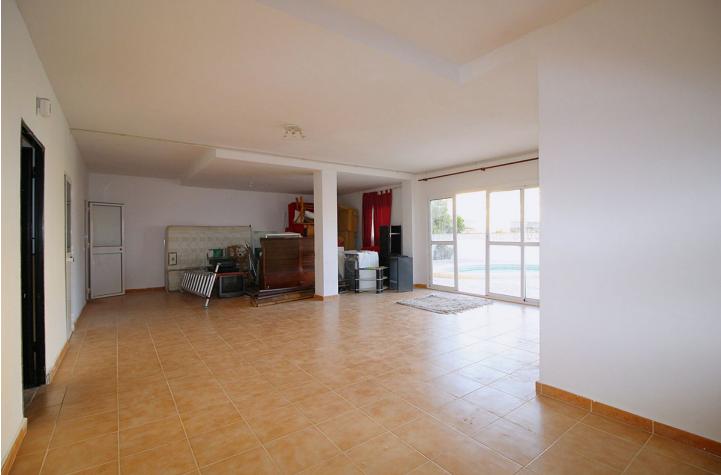

Just reduced and open to offers! Impressive 262m2 built villa in El Rodeo with 3 bedrooms 3 bathrooms one en suite and guest toilet. The villa is located in the lower part of El Rodeo and has stunning views from most rooms. Built in 1999 the house could do with some cosmetic updating and would make a lovely family home. Entering the villa into the double height hallway you go into the large lounge with raised dining area with triple aspect windows that make this a lovely bright space and features an open fireplace. Double doors lead you to a rustic style kitchen- dinning room and patio doors lead you to the terrace with access to the pool area. Stairs lead you to the gallery hall with 2 double bedrooms sharing a full bathroom the main bedroom has an en suite showroom with space for a bath if required. The basement currently used as storage, it has a shower room and laundry room but could be converted into a 2 bedroom separate apartment. The plot of 407m2 has a 30 m2 pool and many garden areas the majority being flat. Priced to sell, early viewing is recommended