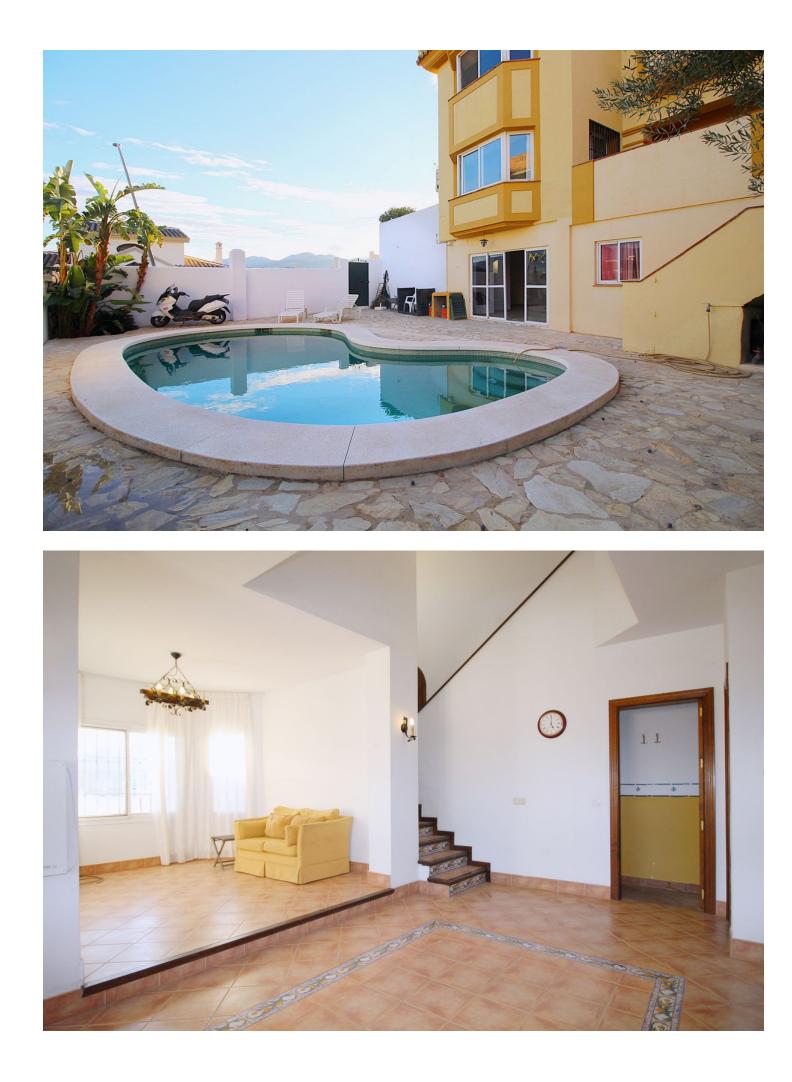

Just reduced and open to offers! Impressive 262m2 built villa in El Rodeo with 3 bedrooms 3 bathrooms one en suite and guest toilet. The villa is located in the lower part of El Rodeo and has stunning views from most rooms. Built in 1999 the house could do with some cosmetic updating and would make a lovely family home. Entering the villa into the double height hallway you go into the large lounge with raised dining area with triple aspect windows that make this a lovely bright space and features an open fireplace. Double doors lead you to a rustic style kitchen- dinning room and patio doors lead you to the terrace with access to the pool area. Stairs lead you to the gallery hall with 2 double bedrooms sharing a full bathroom the main bedroom has an en suite showroom with space for a bath if required. The basement currently used as storage, it has a shower room and laundry room but could be converted into a 2 bedroom separate apartment. The plot of 407m2 has a 30 m2 pool and many garden areas the majority being flat. Priced to sell, early viewing is recommended