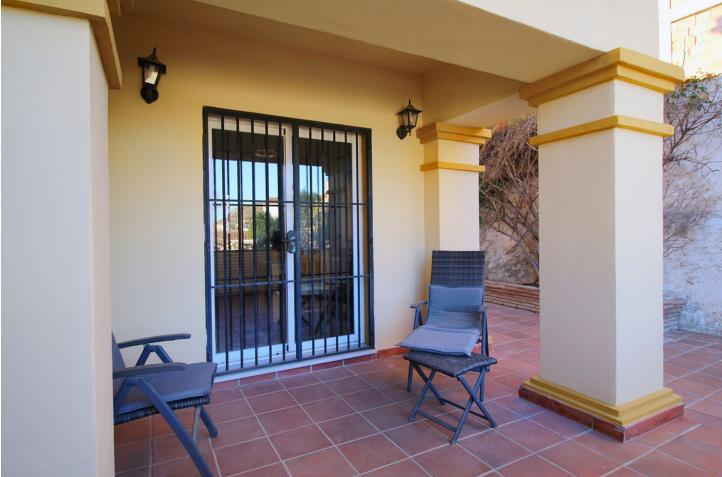

Just reduced and open to offers! Impressive 262m2 built villa in El Rodeo with 3 bedrooms 3 bathrooms one en suite and guest toilet. The villa is located in the lower part of El Rodeo and has stunning views from most rooms. Built in 1999 the house could do with some cosmetic updating and would make a lovely family home. Entering the villa into the double height hallway you go into the large lounge with raised dining area with triple aspect windows that make this a lovely bright space and features an open fireplace. Double doors lead you to a rustic style kitchen- dinning room and patio doors lead you to the terrace with access to the pool area. Stairs lead you to the gallery hall with 2 double bedrooms sharing a full bathroom the main bedroom has an en suite showroom with space for a bath if required. The basement currently used as storage, it has a shower room and laundry room but could be converted into a 2 bedroom separate apartment. The plot of 407m2 has a 30 m2 pool and many garden areas the majority being flat. Priced to sell, early viewing is recommended