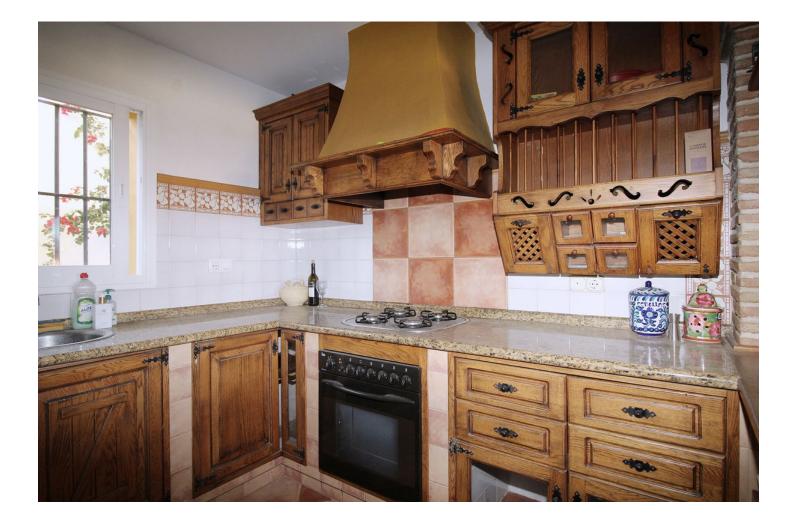

Just reduced and open to offers! Impressive 262m2 built villa in El Rodeo with 3 bedrooms 3 bathrooms one en suite and guest toilet. The villa is located in the lower part of El Rodeo and has stunning views from most rooms. Built in 1999 the house could do with some cosmetic updating and would make a lovely family home. Entering the villa into the double height hallway you go into the large lounge with raised dining area with triple aspect windows that make this a lovely bright space and features an open fireplace. Double doors lead you to a rustic style kitchen- dinning room and patio doors lead you to the terrace with access to the pool area. Stairs lead you to the gallery hall with 2 double bedrooms sharing a full bathroom the main bedroom has an en suite showroom with space for a bath if required. The basement currently used as storage, it has a shower room and laundry room but could be converted into a 2 bedroom separate apartment. The plot of 407m2 has a 30 m2 pool and many garden areas the majority being flat. Priced to sell, early viewing is recommended