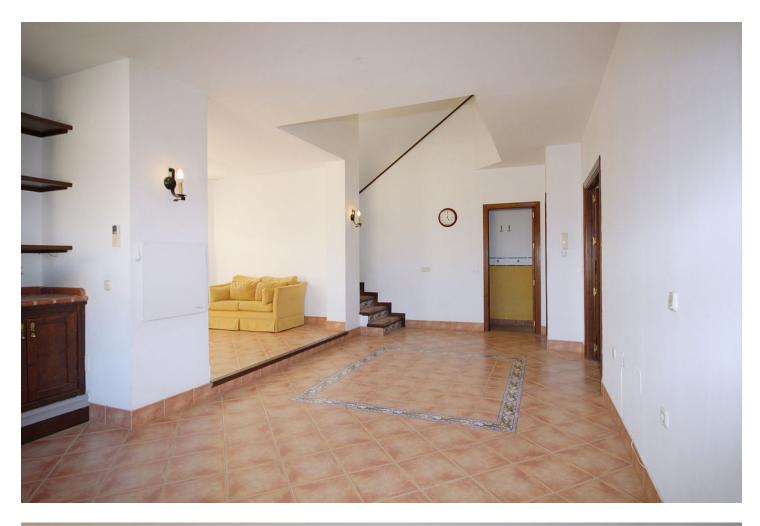

Just reduced and open to offers! Impressive 262m2 built villa in El Rodeo with 3 bedrooms 3 bathrooms one en suite and guest toilet. The villa is located in the lower part of El Rodeo and has stunning views from most rooms. Built in 1999 the house could do with some cosmetic updating and would make a lovely family home. Entering the villa into the double height hallway you go into the large lounge with raised dining area with triple aspect windows that make this a lovely bright space and features an open fireplace. Double doors lead you to a rustic style kitchen- dinning room and patio doors lead you to the terrace with access to the pool area. Stairs lead you to the gallery hall with 2 double bedrooms sharing a full bathroom the main bedroom has an en suite showroom with space for a bath if required. The basement currently used as storage, it has a shower room and laundry room but could be converted into a 2 bedroom separate apartment. The plot of 407m2 has a 30 m2 pool and many garden areas the majority being flat. Priced to sell, early viewing is recommended