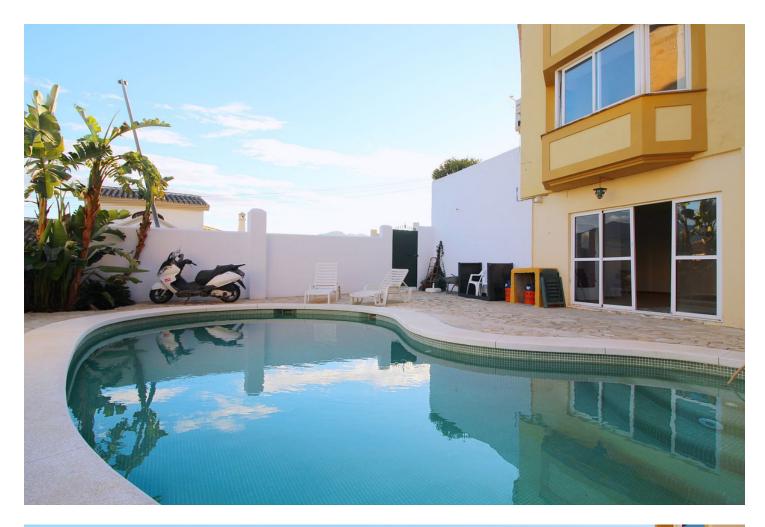

Just reduced and open to offers! Impressive 262m2 built villa in El Rodeo with 3 bedrooms 3 bathrooms one en suite and guest toilet. The villa is located in the lower part of El Rodeo and has stunning views from most rooms. Built in 1999 the house could do with some cosmetic updating and would make a lovely family home. Entering the villa into the double height hallway you go into the large lounge with raised dining area with triple aspect windows that make this a lovely bright space and features an open fireplace. Double doors lead you to a rustic style kitchen- dinning room and patio doors lead you to the terrace with access to the pool area. Stairs lead you to the gallery hall with 2 double bedrooms sharing a full bathroom the main bedroom has an en suite showroom with space for a bath if required. The basement currently used as storage, it has a shower room and laundry room but could be converted into a 2 bedroom separate apartment. The plot of 407m2 has a 30 m2 pool and many garden areas the majority being flat. Priced to sell, early viewing is recommended