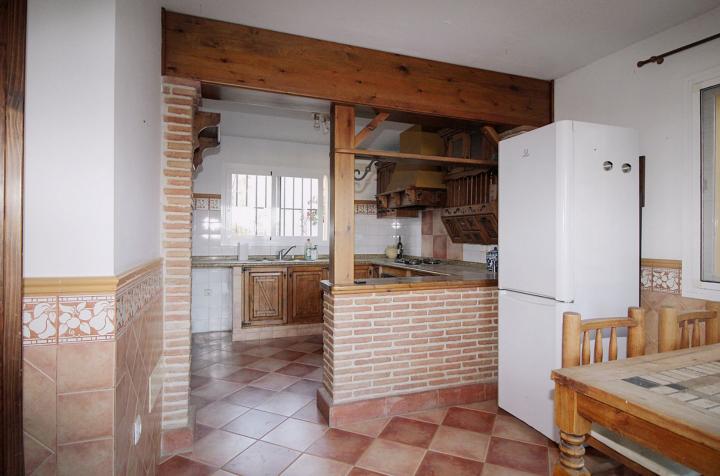

Just reduced and open to offers! Impressive 262m2 built villa in El Rodeo with 3 bedrooms 3 bathrooms one en suite and guest toilet. The villa is located in the lower part of El Rodeo and has stunning views from most rooms. Built in 1999 the house could do with some cosmetic updating and would make a lovely family home. Entering the villa into the double height hallway you go into the large lounge with raised dining area with triple aspect windows that make this a lovely bright space and features an open fireplace. Double doors lead you to a rustic style kitchen- dinning room and patio doors lead you to the terrace with access to the pool area. Stairs lead you to the gallery hall with 2 double bedrooms sharing a full bathroom the main bedroom has an en suite showroom with space for a bath if required. The basement currently used as storage, it has a shower room and laundry room but could be converted into a 2 bedroom separate apartment. The plot of 407m2 has a 30 m2 pool and many garden areas the majority being flat. Priced to sell, early viewing is recommended