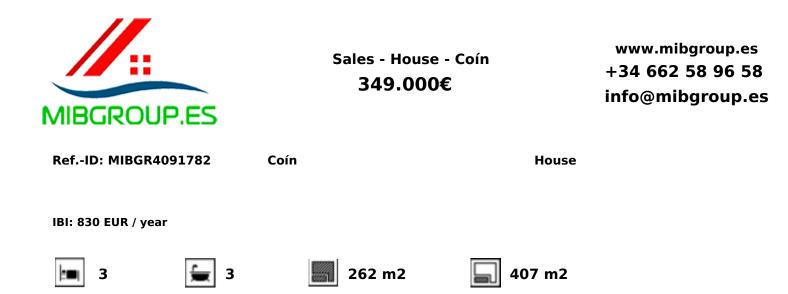

Just reduced and open to offers! Impressive 262m2 built villa in El Rodeo with 3 bedrooms 3 bathrooms one en suite and guest toilet. The villa is located in the lower part of El Rodeo and has stunning views from most rooms. Built in 1999 the house could do with some cosmetic updating and would make a lovely family home. Entering the villa into the double height hallway you go into the large lounge with raised dining area with triple aspect windows that make this a lovely bright space and features an open fireplace. Double doors lead you to a rustic style kitchen- dinning room and patio doors lead you to the terrace with access to the pool area. Stairs lead you to the gallery hall with 2 double bedrooms sharing a full bathroom the main bedroom has an en suite showroom with space for a bath if required. The basement currently used as storage, it has a shower room and laundry room but could be converted into a 2 bedroom separate apartment. The plot of 407m2 has a 30 m2 pool and many garden areas the majority being flat. Priced to sell, early viewing is recommended