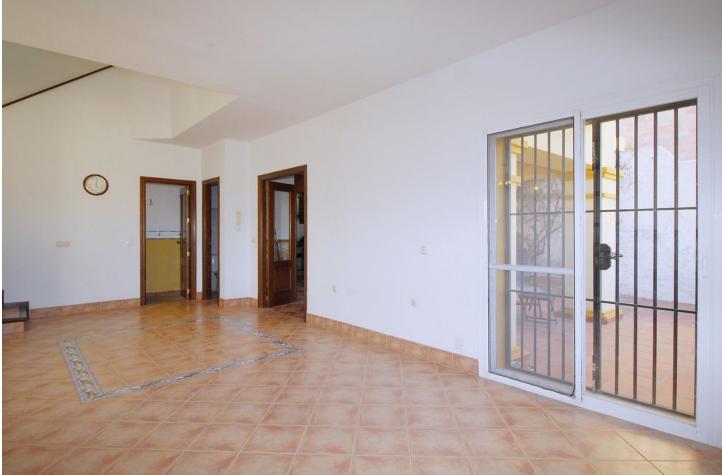

Just reduced and open to offers! Impressive 262m2 built villa in El Rodeo with 3 bedrooms 3 bathrooms one en suite and guest toilet. The villa is located in the lower part of El Rodeo and has stunning views from most rooms. Built in 1999 the house could do with some cosmetic updating and would make a lovely family home. Entering the villa into the double height hallway you go into the large lounge with raised dining area with triple aspect windows that make this a lovely bright space and features an open fireplace. Double doors lead you to a rustic style kitchen- dinning room and patio doors lead you to the terrace with access to the pool area. Stairs lead you to the gallery hall with 2 double bedrooms sharing a full bathroom the main bedroom has an en suite showroom with space for a bath if required. The basement currently used as storage, it has a shower room and laundry room but could be converted into a 2 bedroom separate apartment. The plot of 407m2 has a 30 m2 pool and many garden areas the majority being flat. Priced to sell, early viewing is recommended