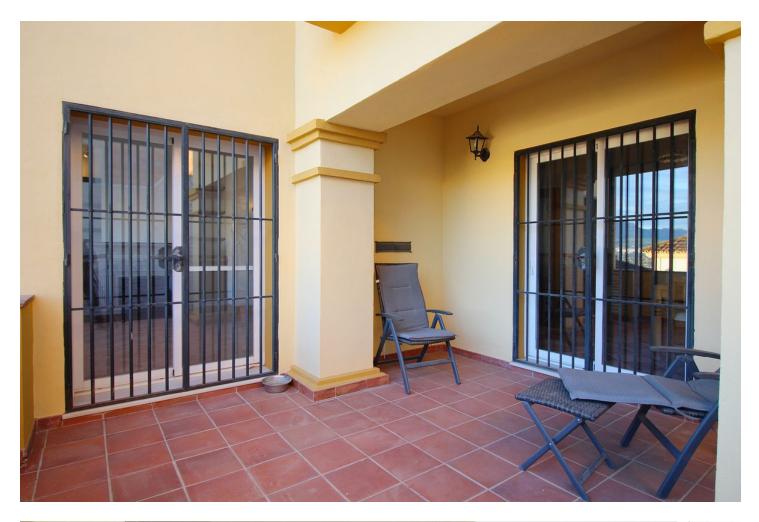

Just reduced and open to offers! Impressive 262m2 built villa in El Rodeo with 3 bedrooms 3 bathrooms one en suite and guest toilet. The villa is located in the lower part of El Rodeo and has stunning views from most rooms. Built in 1999 the house could do with some cosmetic updating and would make a lovely family home. Entering the villa into the double height hallway you go into the large lounge with raised dining area with triple aspect windows that make this a lovely bright space and features an open fireplace. Double doors lead you to a rustic style kitchen- dinning room and patio doors lead you to the terrace with access to the pool area. Stairs lead you to the gallery hall with 2 double bedrooms sharing a full bathroom the main bedroom has an en suite showroom with space for a bath if required. The basement currently used as storage, it has a shower room and laundry room but could be converted into a 2 bedroom separate apartment. The plot of 407m2 has a 30 m2 pool and many garden areas the majority being flat. Priced to sell, early viewing is recommended