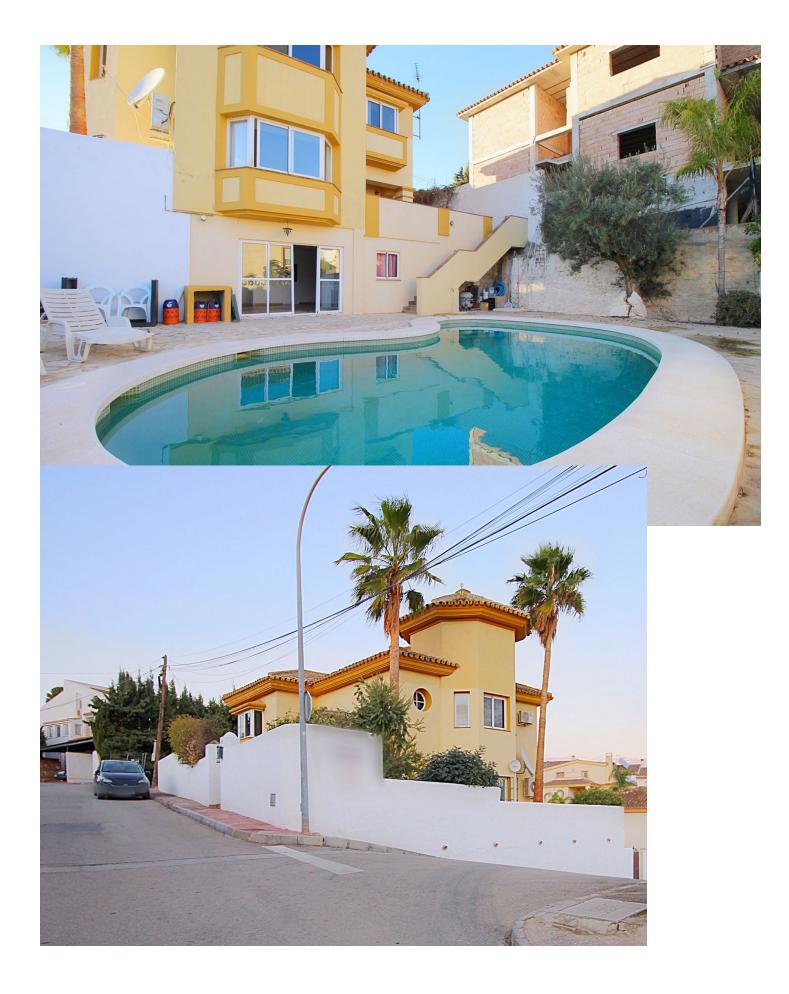

Just reduced and open to offers! Impressive 262m2 built villa in El Rodeo with 3 bedrooms 3 bathrooms one en suite and guest toilet. The villa is located in the lower part of El Rodeo and has stunning views from most rooms. Built in 1999 the house could do with some cosmetic updating and would make a lovely family home. Entering the villa into the double height hallway you go into the large lounge with raised dining area with triple aspect windows that make this a lovely bright space and features an open fireplace. Double doors lead you to a rustic style kitchen- dinning room and patio doors lead you to the terrace with access to the pool area. Stairs lead you to the gallery hall with 2 double bedrooms sharing a full bathroom the main bedroom has an en suite showroom with space for a bath if required. The basement currently used as storage, it has a shower room and laundry room but could be converted into a 2 bedroom separate apartment. The plot of 407m2 has a 30 m2 pool and many garden areas the majority being flat. Priced to sell, early viewing is recommended