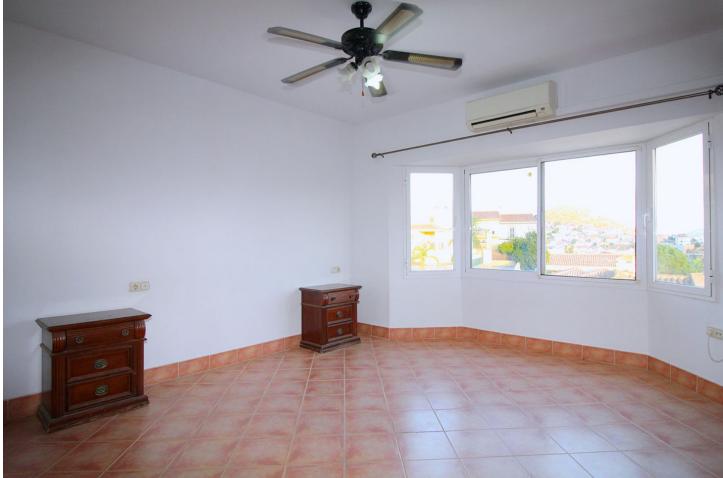

Just reduced and open to offers! Impressive 262m2 built villa in El Rodeo with 3 bedrooms 3 bathrooms one en suite and guest toilet. The villa is located in the lower part of El Rodeo and has stunning views from most rooms. Built in 1999 the house could do with some cosmetic updating and would make a lovely family home. Entering the villa into the double height hallway you go into the large lounge with raised dining area with triple aspect windows that make this a lovely bright space and features an open fireplace. Double doors lead you to a rustic style kitchen- dinning room and patio doors lead you to the terrace with access to the pool area. Stairs lead you to the gallery hall with 2 double bedrooms sharing a full bathroom the main bedroom has an en suite showroom with space for a bath if required. The basement currently used as storage, it has a shower room and laundry room but could be converted into a 2 bedroom separate apartment. The plot of 407m2 has a 30 m2 pool and many garden areas the majority being flat. Priced to sell, early viewing is recommended