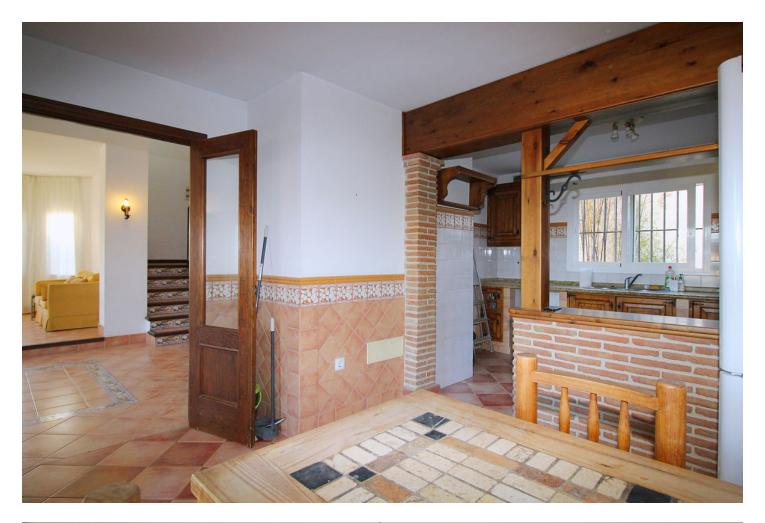

Just reduced and open to offers! Impressive 262m2 built villa in El Rodeo with 3 bedrooms 3 bathrooms one en suite and guest toilet. The villa is located in the lower part of El Rodeo and has stunning views from most rooms. Built in 1999 the house could do with some cosmetic updating and would make a lovely family home. Entering the villa into the double height hallway you go into the large lounge with raised dining area with triple aspect windows that make this a lovely bright space and features an open fireplace. Double doors lead you to a rustic style kitchen- dinning room and patio doors lead you to the terrace with access to the pool area. Stairs lead you to the gallery hall with 2 double bedrooms sharing a full bathroom the main bedroom has an en suite showroom with space for a bath if required. The basement currently used as storage, it has a shower room and laundry room but could be converted into a 2 bedroom separate apartment. The plot of 407m2 has a 30 m2 pool and many garden areas the majority being flat. Priced to sell, early viewing is recommended