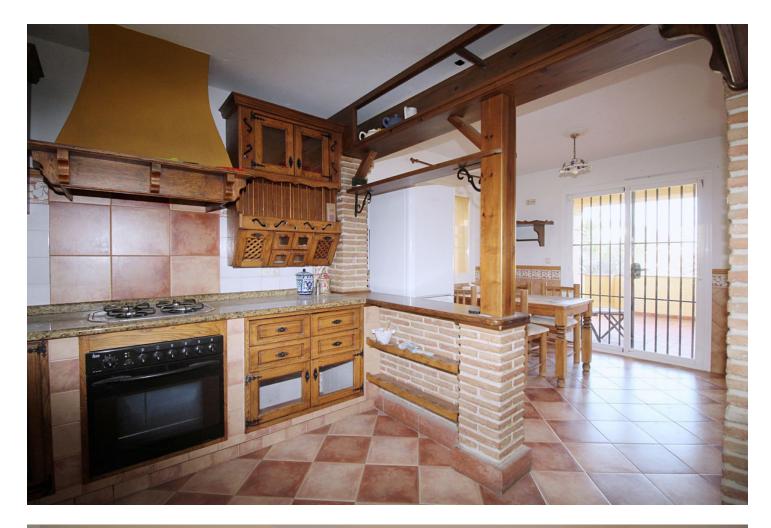

Just reduced and open to offers! Impressive 262m2 built villa in El Rodeo with 3 bedrooms 3 bathrooms one en suite and guest toilet. The villa is located in the lower part of El Rodeo and has stunning views from most rooms. Built in 1999 the house could do with some cosmetic updating and would make a lovely family home. Entering the villa into the double height hallway you go into the large lounge with raised dining area with triple aspect windows that make this a lovely bright space and features an open fireplace. Double doors lead you to a rustic style kitchen- dinning room and patio doors lead you to the terrace with access to the pool area. Stairs lead you to the gallery hall with 2 double bedrooms sharing a full bathroom the main bedroom has an en suite showroom with space for a bath if required. The basement currently used as storage, it has a shower room and laundry room but could be converted into a 2 bedroom separate apartment. The plot of 407m2 has a 30 m2 pool and many garden areas the majority being flat. Priced to sell, early viewing is recommended