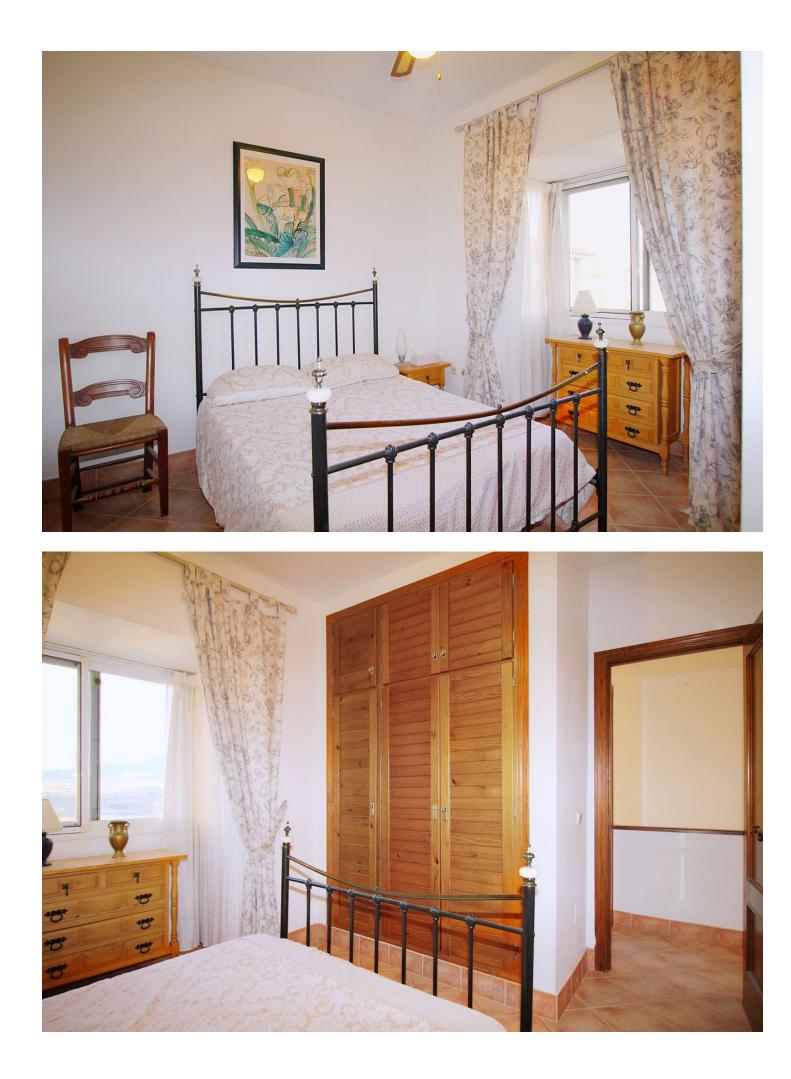

Just reduced and open to offers! Impressive 262m2 built villa in El Rodeo with 3 bedrooms 3 bathrooms one en suite and guest toilet. The villa is located in the lower part of El Rodeo and has stunning views from most rooms. Built in 1999 the house could do with some cosmetic updating and would make a lovely family home. Entering the villa into the double height hallway you go into the large lounge with raised dining area with triple aspect windows that make this a lovely bright space and features an open fireplace. Double doors lead you to a rustic style kitchen- dinning room and patio doors lead you to the terrace with access to the pool area. Stairs lead you to the gallery hall with 2 double bedrooms sharing a full bathroom the main bedroom has an en suite showroom with space for a bath if required. The basement currently used as storage, it has a shower room and laundry room but could be converted into a 2 bedroom separate apartment. The plot of 407m2 has a 30 m2 pool and many garden areas the majority being flat. Priced to sell, early viewing is recommended