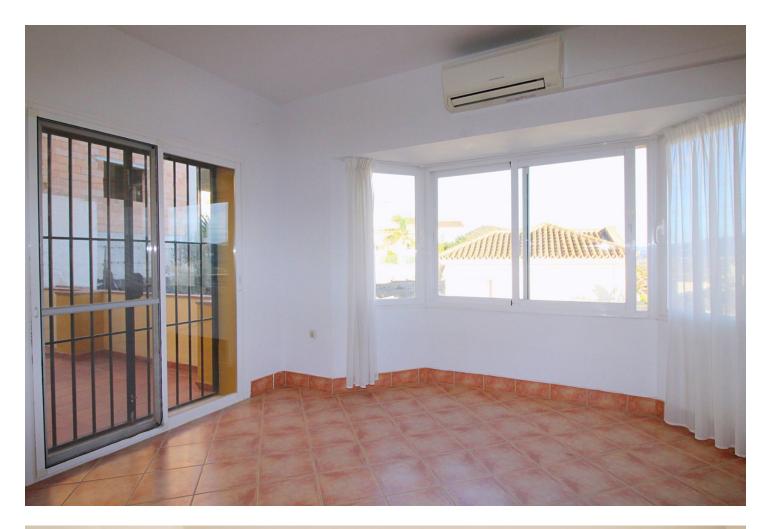

Just reduced and open to offers! Impressive 262m2 built villa in El Rodeo with 3 bedrooms 3 bathrooms one en suite and guest toilet. The villa is located in the lower part of El Rodeo and has stunning views from most rooms. Built in 1999 the house could do with some cosmetic updating and would make a lovely family home. Entering the villa into the double height hallway you go into the large lounge with raised dining area with triple aspect windows that make this a lovely bright space and features an open fireplace. Double doors lead you to a rustic style kitchen- dinning room and patio doors lead you to the terrace with access to the pool area. Stairs lead you to the gallery hall with 2 double bedrooms sharing a full bathroom the main bedroom has an en suite showroom with space for a bath if required. The basement currently used as storage, it has a shower room and laundry room but could be converted into a 2 bedroom separate apartment. The plot of 407m2 has a 30 m2 pool and many garden areas the majority being flat. Priced to sell, early viewing is recommended