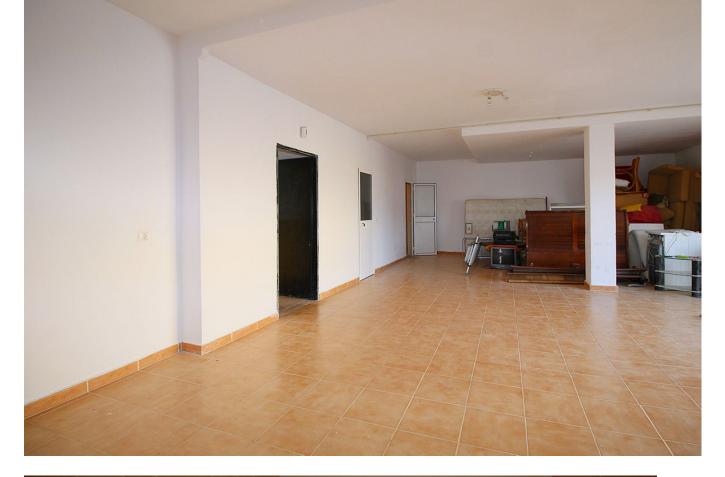

Just reduced and open to offers! Impressive 262m2 built villa in El Rodeo with 3 bedrooms 3 bathrooms one en suite and guest toilet. The villa is located in the lower part of El Rodeo and has stunning views from most rooms. Built in 1999 the house could do with some cosmetic updating and would make a lovely family home. Entering the villa into the double height hallway you go into the large lounge with raised dining area with triple aspect windows that make this a lovely bright space and features an open fireplace. Double doors lead you to a rustic style kitchen- dinning room and patio doors lead you to the terrace with access to the pool area. Stairs lead you to the gallery hall with 2 double bedrooms sharing a full bathroom the main bedroom has an en suite showroom with space for a bath if required. The basement currently used as storage, it has a shower room and laundry room but could be converted into a 2 bedroom separate apartment. The plot of 407m2 has a 30 m2 pool and many garden areas the majority being flat. Priced to sell, early viewing is recommended