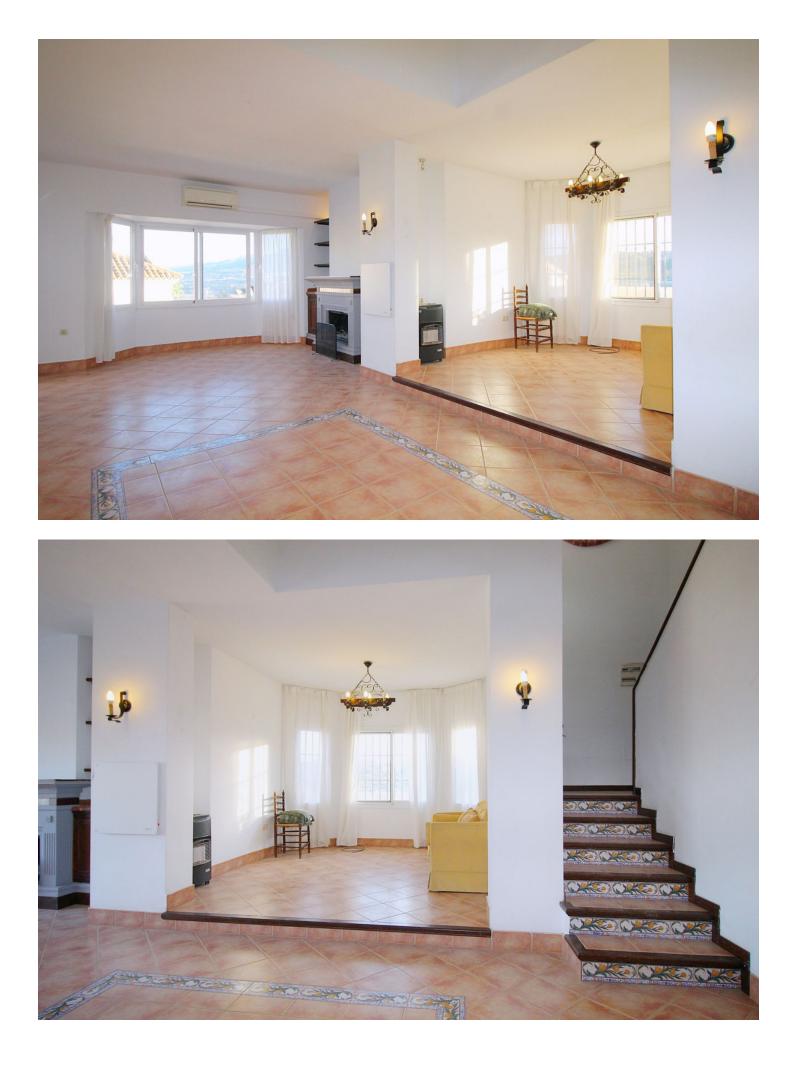

Just reduced and open to offers! Impressive 262m2 built villa in El Rodeo with 3 bedrooms 3 bathrooms one en suite and guest toilet. The villa is located in the lower part of El Rodeo and has stunning views from most rooms. Built in 1999 the house could do with some cosmetic updating and would make a lovely family home. Entering the villa into the double height hallway you go into the large lounge with raised dining area with triple aspect windows that make this a lovely bright space and features an open fireplace. Double doors lead you to a rustic style kitchen- dinning room and patio doors lead you to the terrace with access to the pool area. Stairs lead you to the gallery hall with 2 double bedrooms sharing a full bathroom the main bedroom has an en suite showroom with space for a bath if required. The basement currently used as storage, it has a shower room and laundry room but could be converted into a 2 bedroom separate apartment. The plot of 407m2 has a 30 m2 pool and many garden areas the majority being flat. Priced to sell, early viewing is recommended