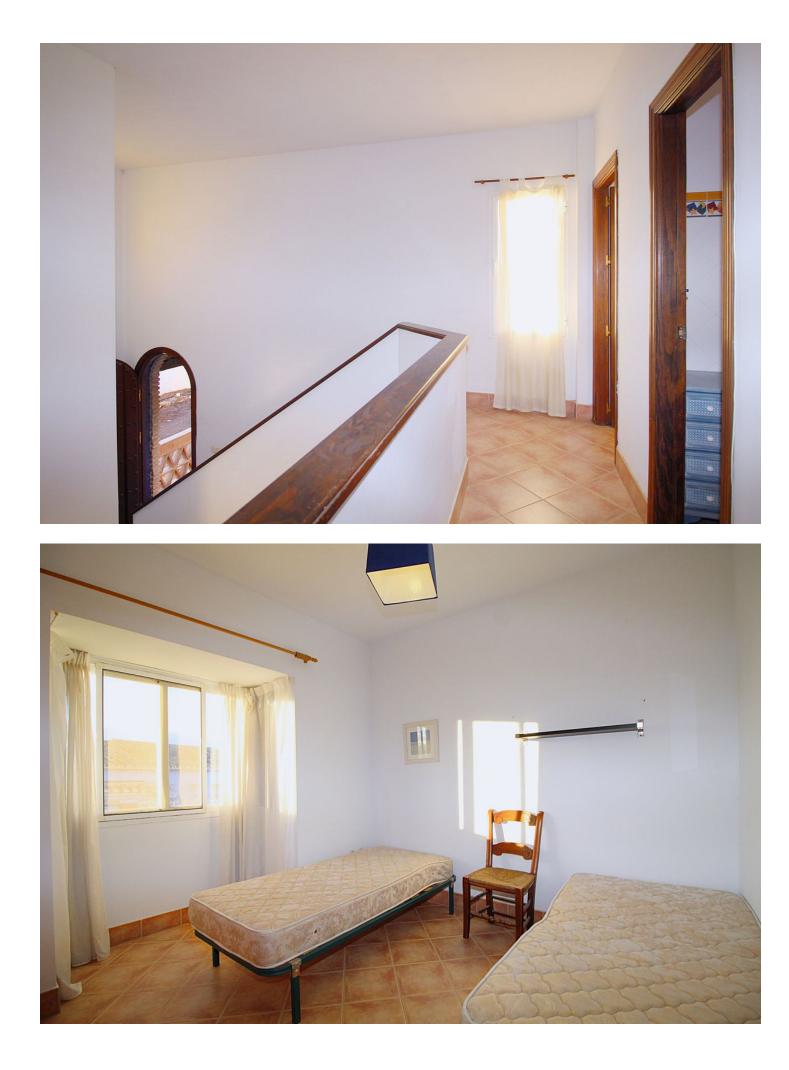

Just reduced and open to offers! Impressive 262m2 built villa in El Rodeo with 3 bedrooms 3 bathrooms one en suite and guest toilet. The villa is located in the lower part of El Rodeo and has stunning views from most rooms. Built in 1999 the house could do with some cosmetic updating and would make a lovely family home. Entering the villa into the double height hallway you go into the large lounge with raised dining area with triple aspect windows that make this a lovely bright space and features an open fireplace. Double doors lead you to a rustic style kitchen- dinning room and patio doors lead you to the terrace with access to the pool area. Stairs lead you to the gallery hall with 2 double bedrooms sharing a full bathroom the main bedroom has an en suite showroom with space for a bath if required. The basement currently used as storage, it has a shower room and laundry room but could be converted into a 2 bedroom separate apartment. The plot of 407m2 has a 30 m2 pool and many garden areas the majority being flat. Priced to sell, early viewing is recommended