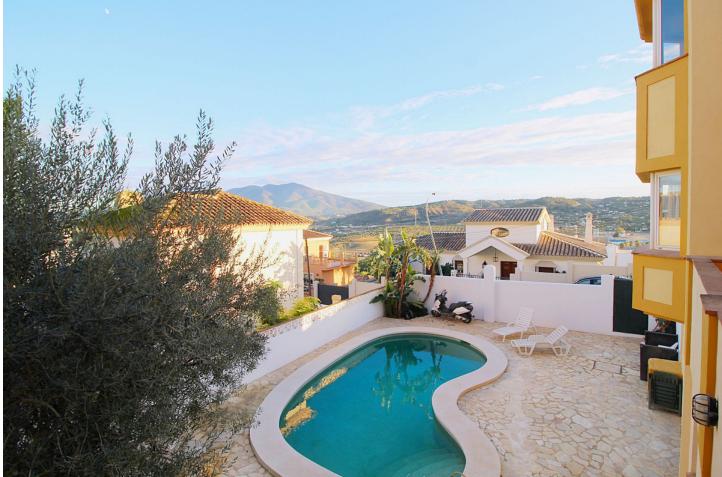

Just reduced and open to offers! Impressive 262m2 built villa in El Rodeo with 3 bedrooms 3 bathrooms one en suite and guest toilet. The villa is located in the lower part of El Rodeo and has stunning views from most rooms. Built in 1999 the house could do with some cosmetic updating and would make a lovely family home. Entering the villa into the double height hallway you go into the large lounge with raised dining area with triple aspect windows that make this a lovely bright space and features an open fireplace. Double doors lead you to a rustic style kitchen- dinning room and patio doors lead you to the terrace with access to the pool area. Stairs lead you to the gallery hall with 2 double bedrooms sharing a full bathroom the main bedroom has an en suite showroom with space for a bath if required. The basement currently used as storage, it has a shower room and laundry room but could be converted into a 2 bedroom separate apartment. The plot of 407m2 has a 30 m2 pool and many garden areas the majority being flat. Priced to sell, early viewing is recommended