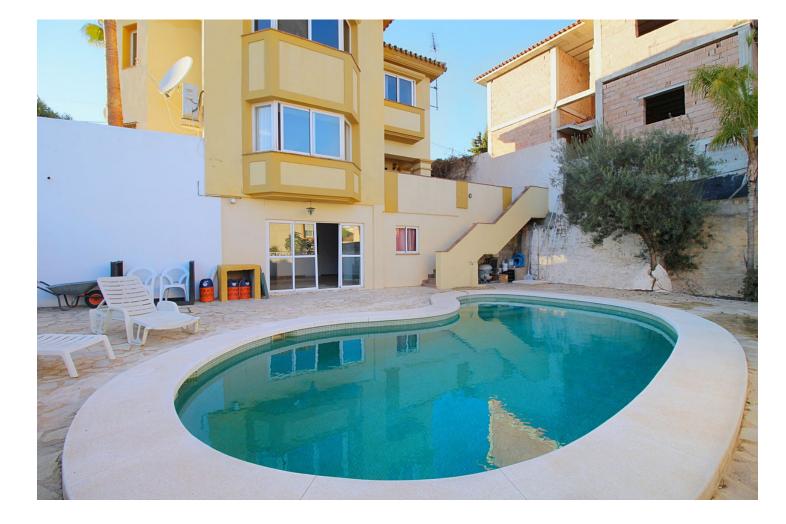

Just reduced and open to offers! Impressive 262m2 built villa in El Rodeo with 3 bedrooms 3 bathrooms one en suite and guest toilet. The villa is located in the lower part of El Rodeo and has stunning views from most rooms. Built in 1999 the house could do with some cosmetic updating and would make a lovely family home. Entering the villa into the double height hallway you go into the large lounge with raised dining area with triple aspect windows that make this a lovely bright space and features an open fireplace. Double doors lead you to a rustic style kitchen- dinning room and patio doors lead you to the terrace with access to the pool area. Stairs lead you to the gallery hall with 2 double bedrooms sharing a full bathroom the main bedroom has an en suite showroom with space for a bath if required. The basement currently used as storage, it has a shower room and laundry room but could be converted into a 2 bedroom separate apartment. The plot of 407m2 has a 30 m2 pool and many garden areas the majority being flat. Priced to sell, early viewing is recommended