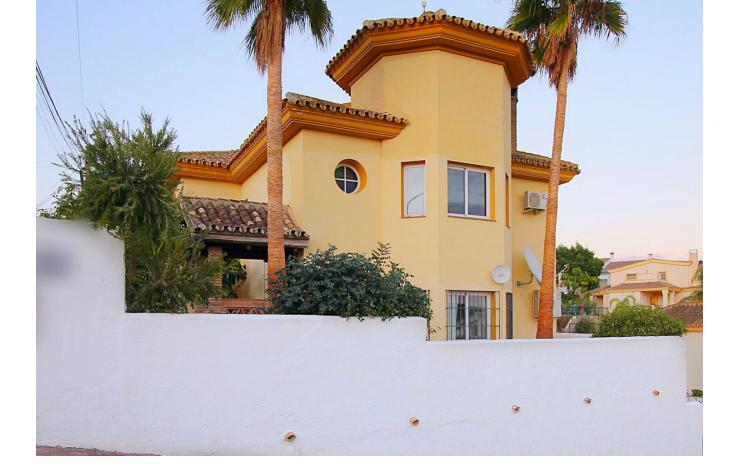

Just reduced and open to offers! Impressive 262m2 built villa in El Rodeo with 3 bedrooms 3 bathrooms one en suite and guest toilet. The villa is located in the lower part of El Rodeo and has stunning views from most rooms. Built in 1999 the house could do with some cosmetic updating and would make a lovely family home. Entering the villa into the double height hallway you go into the large lounge with raised dining area with triple aspect windows that make this a lovely bright space and features an open fireplace. Double doors lead you to a rustic style kitchen- dinning room and patio doors lead you to the terrace with access to the pool area. Stairs lead you to the gallery hall with 2 double bedrooms sharing a full bathroom the main bedroom has an en suite showroom with space for a bath if required. The basement currently used as storage, it has a shower room and laundry room but could be converted into a 2 bedroom separate apartment. The plot of 407m2 has a 30 m2 pool and many garden areas the majority being flat. Priced to sell, early viewing is recommended