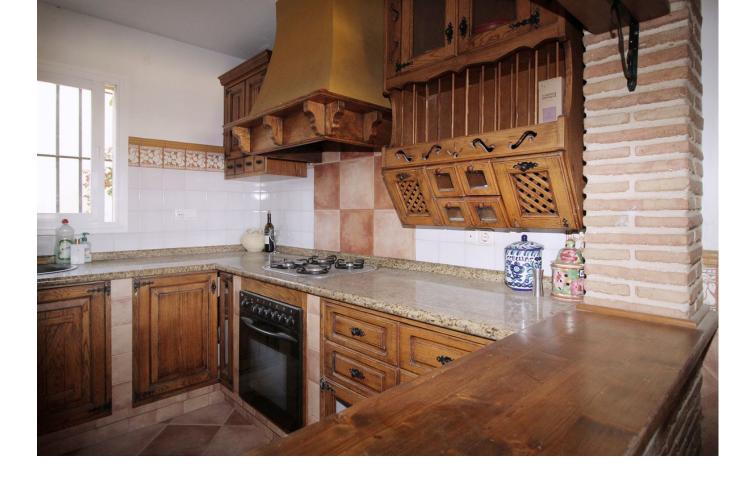

Just reduced and open to offers! Impressive 262m2 built villa in El Rodeo with 3 bedrooms 3 bathrooms one en suite and guest toilet. The villa is located in the lower part of El Rodeo and has stunning views from most rooms. Built in 1999 the house could do with some cosmetic updating and would make a lovely family home. Entering the villa into the double height hallway you go into the large lounge with raised dining area with triple aspect windows that make this a lovely bright space and features an open fireplace. Double doors lead you to a rustic style kitchen- dinning room and patio doors lead you to the terrace with access to the pool area. Stairs lead you to the gallery hall with 2 double bedrooms sharing a full bathroom the main bedroom has an en suite showroom with space for a bath if required. The basement currently used as storage, it has a shower room and laundry room but could be converted into a 2 bedroom separate apartment. The plot of 407m2 has a 30 m2 pool and many garden areas the majority being flat. Priced to sell, early viewing is recommended