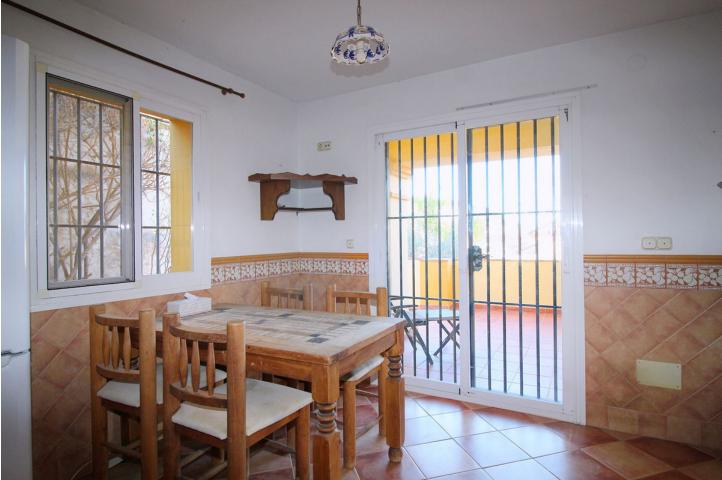

Just reduced and open to offers! Impressive 262m2 built villa in El Rodeo with 3 bedrooms 3 bathrooms one en suite and guest toilet. The villa is located in the lower part of El Rodeo and has stunning views from most rooms. Built in 1999 the house could do with some cosmetic updating and would make a lovely family home. Entering the villa into the double height hallway you go into the large lounge with raised dining area with triple aspect windows that make this a lovely bright space and features an open fireplace. Double doors lead you to a rustic style kitchen- dinning room and patio doors lead you to the terrace with access to the pool area. Stairs lead you to the gallery hall with 2 double bedrooms sharing a full bathroom the main bedroom has an en suite showroom with space for a bath if required. The basement currently used as storage, it has a shower room and laundry room but could be converted into a 2 bedroom separate apartment. The plot of 407m2 has a 30 m2 pool and many garden areas the majority being flat. Priced to sell, early viewing is recommended