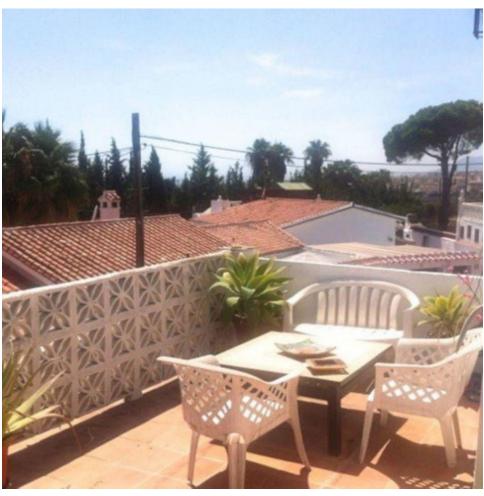

## Sales - House - Marbella 320.000€

www.mibgroup.es +34 662 58 96 58 info@mibgroup.es

Ref.-ID: MIBGR4094731 Marbella House

2

2

175 m2

250 m2

Detached Villa, Marbella, Costa del Sol. 2 Bedrooms, 2 Bathrooms, Built 175 m², Terrace 40 m², Garden/Plot 250 m². Setting: Town, Commercial Area, Close To Shops, Close To Sea, Close To Town, Close To Schools. Orientation: South. Condition: Good. Climate Control: Air Conditioning, Hot A/C, Cold A/C. Views: Sea. Features: Fitted Wardrobes, Near Transport, Private Terrace, WiFi, Storage Room, Utility Room, Ensuite Bathroom, Courtesy Bus. Kitchen: Fully Fitted. Garden: Private. Parking: Street. Category: Resale.