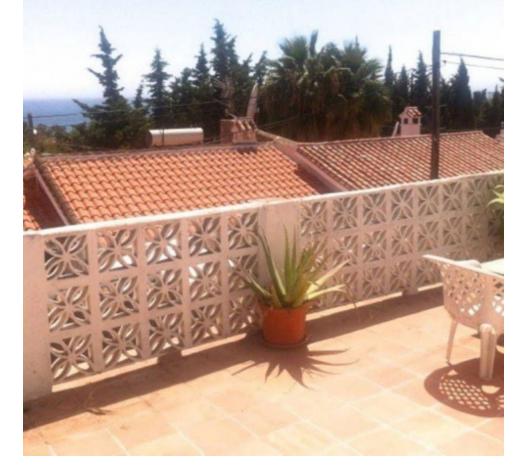

## Sales - House - Marbella 320.000€

www.mibgroup.es +34 662 58 96 58 info@mibgroup.es

Ref.-ID: MIBGR4094731 Marbella House

2

2

175 m2

250 m2

Detached Villa, Marbella, Costa del Sol. 2 Bedrooms, 2 Bathrooms, Built 175 m², Terrace 40 m², Garden/Plot 250 m². Setting: Town, Commercial Area, Close To Shops, Close To Sea, Close To Town, Close To Schools. Orientation: South. Condition: Good. Climate Control: Air Conditioning, Hot A/C, Cold A/C. Views: Sea. Features: Fitted Wardrobes, Near Transport, Private Terrace, WiFi, Storage Room, Utility Room, Ensuite Bathroom, Courtesy Bus. Kitchen: Fully Fitted. Garden: Private. Parking: Street. Category: Resale.