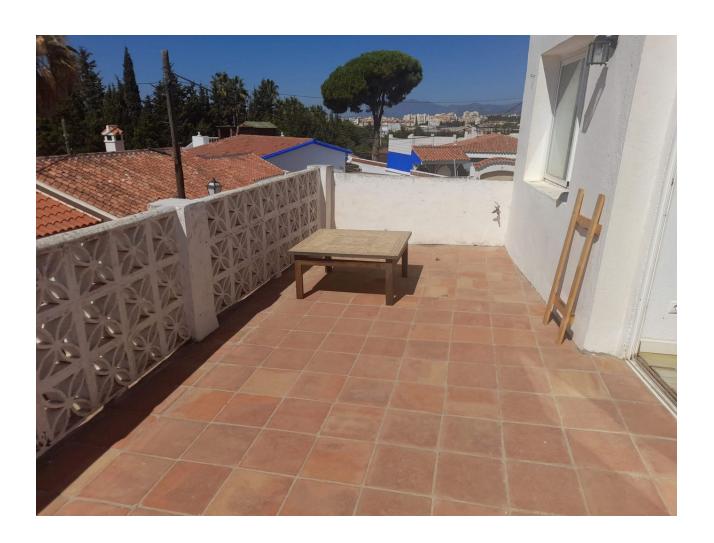

## Sales - House - Marbella 320.000€

www.mibgroup.es +34 662 58 96 58 info@mibgroup.es

Ref.-ID: MIBGR4094731 Marbella House

2

2

175 m2

250 m2

Detached Villa, Marbella, Costa del Sol. 2 Bedrooms, 2 Bathrooms, Built 175 m², Terrace 40 m², Garden/Plot 250 m². Setting: Town, Commercial Area, Close To Shops, Close To Sea, Close To Town, Close To Schools. Orientation: South. Condition: Good. Climate Control: Air Conditioning, Hot A/C, Cold A/C. Views: Sea. Features: Fitted Wardrobes, Near Transport, Private Terrace, WiFi, Storage Room, Utility Room, Ensuite Bathroom, Courtesy Bus. Kitchen: Fully Fitted. Garden: Private. Parking: Street. Category: Resale.