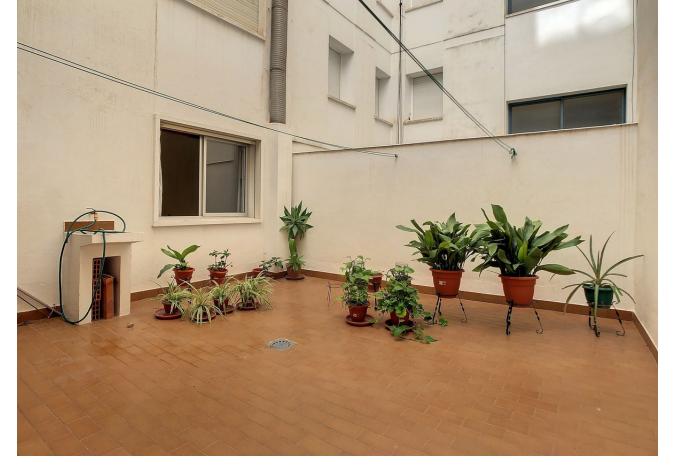

## Sales - Apartment - Fuengirola 225.000€

www.mibgroup.es +34 662 58 96 58 info@mibgroup.es

Ref.-ID: MIBGR4096192 Fuengirola Apartment

Community: 360 EUR / year IBI: 450 EUR / year

2

1

87 m<sup>2</sup>

Flat for sale of 93m2 with partial sea view in an unbeatable area of Fuengirola, just 40m from the beach and promenade. It is located in the marina area, a few meters from McDonalds and a wide range of bars and restaurants, as well as cafes, markets, shops of all kinds, pharmacy, etc.. The flat is also very well located to access the bus and train station, so it is very well connected to the airport and the city of Malaga, as well as with all the towns of the Costa del Sol. This property is located on the first floor and has a lift. The property has a spacious living-dining room with access to the terrace with sea views. It also has two bedrooms and a large bathroom with shower. The kitchen is fully equipped and receives natural light from a large patio which is accessed from a corridor of the property. The property has the possibility of being purchased together with a parking space (located in Martínez Catena street) which would increase the price of the property by 30.000. Do not miss this opportunity to live a few meters from the sea, and enjoy the life of Fuengirola. If you need financing we can help you to get the best offer on the market to achieve your purchase in an easy and fast way, our financial department is at your disposal.