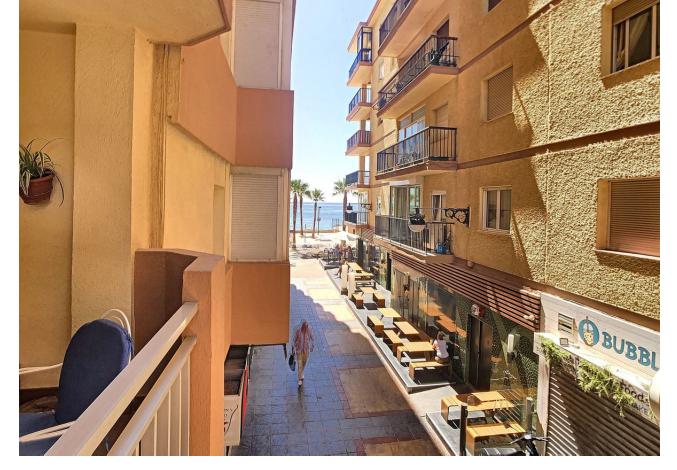

## Sales - Apartment - Fuengirola 225.000€

www.mibgroup.es +34 662 58 96 58 info@mibgroup.es

Ref.-ID: MIBGR4096192 Fuengirola Apartment

Community: 360 EUR / year IBI: 450 EUR / year

2

1

87 m<sup>2</sup>

Flat for sale of 93m2 with partial sea view in an unbeatable area of Fuengirola, just 40m from the beach and promenade. It is located in the marina area, a few meters from McDonalds and a wide range of bars and restaurants, as well as cafes, markets, shops of all kinds, pharmacy, etc.. The flat is also very well located to access the bus and train station, so it is very well connected to the airport and the city of Malaga, as well as with all the towns of the Costa del Sol. This property is located on the first floor and has a lift. The property has a spacious living-dining room with access to the terrace with sea views. It also has two bedrooms and a large bathroom with shower. The kitchen is fully equipped and receives natural light from a large patio which is accessed from a corridor of the property. The property has the possibility of being purchased together with a parking space (located in Martínez Catena street) which would increase the price of the property by 30.000. Do not miss this opportunity to live a few meters from the sea, and enjoy the life of Fuengirola. If you need financing we can help you to get the best offer on the market to achieve your purchase in an easy and fast way, our financial department is at your disposal.