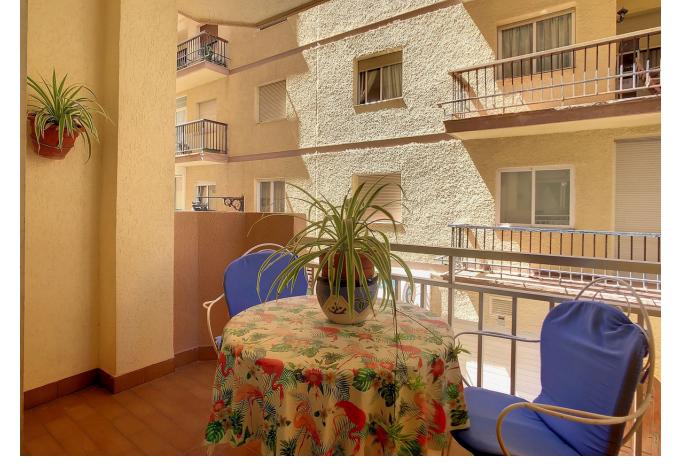

## Sales - Apartment - Fuengirola 225.000€

www.mibgroup.es +34 662 58 96 58 info@mibgroup.es

Ref.-ID: MIBGR4096192 Fuengirola Apartment

Community: 360 EUR / year IBI: 450 EUR / year

2

1

87 m<sup>2</sup>

Flat for sale of 93m2 with partial sea view in an unbeatable area of Fuengirola, just 40m from the beach and promenade. It is located in the marina area, a few meters from McDonalds and a wide range of bars and restaurants, as well as cafes, markets, shops of all kinds, pharmacy, etc.. The flat is also very well located to access the bus and train station, so it is very well connected to the airport and the city of Malaga, as well as with all the towns of the Costa del Sol. This property is located on the first floor and has a lift. The property has a spacious living-dining room with access to the terrace with sea views. It also has two bedrooms and a large bathroom with shower. The kitchen is fully equipped and receives natural light from a large patio which is accessed from a corridor of the property. The property has the possibility of being purchased together with a parking space (located in Martínez Catena street) which would increase the price of the property by 30.000. Do not miss this opportunity to live a few meters from the sea, and enjoy the life of Fuengirola. If you need financing we can help you to get the best offer on the market to achieve your purchase in an easy and fast way, our financial department is at your disposal.