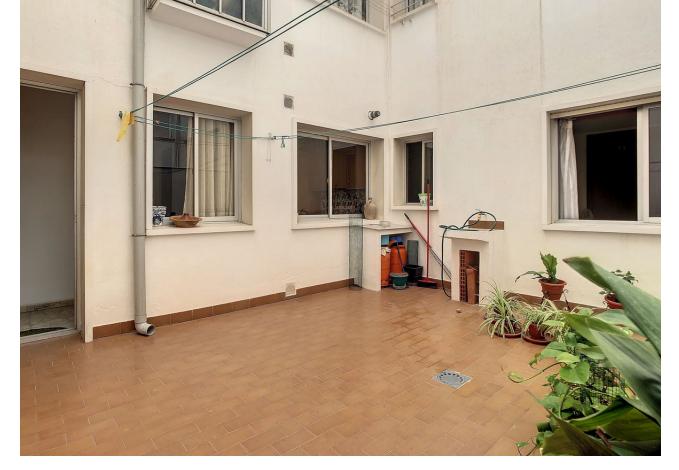

## Sales - Apartment - Fuengirola 225.000€

www.mibgroup.es +34 662 58 96 58 info@mibgroup.es

Ref.-ID: MIBGR4096192 Fuengirola Apartment

Community: 360 EUR / year IBI: 450 EUR / year

2

1

87 m<sup>2</sup>

Flat for sale of 93m2 with partial sea view in an unbeatable area of Fuengirola, just 40m from the beach and promenade. It is located in the marina area, a few meters from McDonalds and a wide range of bars and restaurants, as well as cafes, markets, shops of all kinds, pharmacy, etc.. The flat is also very well located to access the bus and train station, so it is very well connected to the airport and the city of Malaga, as well as with all the towns of the Costa del Sol. This property is located on the first floor and has a lift. The property has a spacious living-dining room with access to the terrace with sea views. It also has two bedrooms and a large bathroom with shower. The kitchen is fully equipped and receives natural light from a large patio which is accessed from a corridor of the property. The property has the possibility of being purchased together with a parking space (located in Martínez Catena street) which would increase the price of the property by 30.000. Do not miss this opportunity to live a few meters from the sea, and enjoy the life of Fuengirola. If you need financing we can help you to get the best offer on the market to achieve your purchase in an easy and fast way, our financial department is at your disposal.