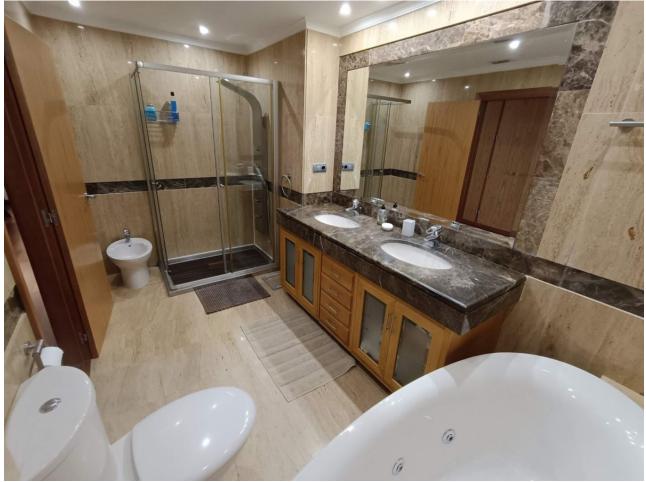

walking to banus, very complete community, gym, indoor swimming pool, cafeteria, security 24h, sauna , beatiful gardens Ground Floor Apartment, Puerto Banús, Costa del Sol. 2 Bedrooms, 2 Bathrooms, Built 157 m<sup>2</sup>, Terrace 70 m<sup>2</sup>. Setting : Beachside, Close To Port, Close To Shops, Close To Sea, Close To Schools, Close To Marina, Urbanisation, Front Line Beach Complex. Orientation : South East. Condition : Good. Pool : Communal, Indoor, Heated. Climate Control : Air Conditioning, Pre Installed A/C, Hot A/C, Cold A/C. Views : Garden, Pool. Features : Covered Terrace, Lift, Fitted Wardrobes, Near Transport, Private Terrace, WiFi, Gym, Sauna, Storage Room, Utility Room, Ensuite Bathroom, Disabled Access, Marble Flooring, Jacuzzi, Double Glazing, 24 Hour Reception, Courtesy Bus, Handicap access. Furniture : Fully Furnished. Kitchen : Fully Fitted. Garden : Communal. Security : Gated Complex, Electric Blinds, 24 Hour Security. Parking : Underground, Garage, Covered, Private. Category : Beachfront, Luxury, Resale.