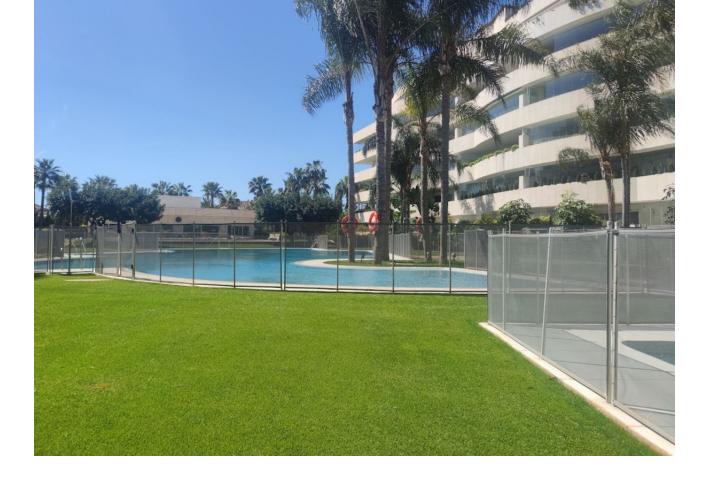

walking to banus, very complete community, gym, indoor swimming pool, cafeteria, security 24h, sauna , beatiful gardens Ground Floor Apartment, Puerto Banús, Costa del Sol. 2 Bedrooms, 2 Bathrooms, Built 157 m<sup>2</sup>, Terrace 70 m<sup>2</sup>. Setting : Beachside, Close To Port, Close To Shops, Close To Sea, Close To Schools, Close To Marina, Urbanisation, Front Line Beach Complex. Orientation : South East. Condition : Good. Pool : Communal, Indoor, Heated. Climate Control : Air Conditioning, Pre Installed A/C, Hot A/C, Cold A/C. Views : Garden, Pool. Features : Covered Terrace, Lift, Fitted Wardrobes, Near Transport, Private Terrace, WiFi, Gym, Sauna, Storage Room, Utility Room, Ensuite Bathroom, Disabled Access, Marble Flooring, Jacuzzi, Double Glazing, 24 Hour Reception, Courtesy Bus, Handicap access. Furniture : Fully Furnished. Kitchen : Fully Fitted. Garden : Communal. Security : Gated Complex, Electric Blinds, 24 Hour Security. Parking : Underground, Garage, Covered, Private. Category : Beachfront, Luxury, Resale.

| Setting<br>Beachside<br>Close To Port<br>Close To Shops<br>Close To Sea<br>Close To Schools<br>Close To Marina<br>Urbanisation<br>Front Line Beach Complex | Orientation<br>South East | Condition<br>Good                                                                                                                                                                                                                                                                                           | Pool<br>Communal<br>Indoor<br>Heated                   |
|------------------------------------------------------------------------------------------------------------------------------------------------------------|---------------------------|-------------------------------------------------------------------------------------------------------------------------------------------------------------------------------------------------------------------------------------------------------------------------------------------------------------|--------------------------------------------------------|
| Climate Control<br>Air Conditioning<br>Pre Installed A/C<br>Hot A/C<br>Cold A/C                                                                            | Views<br>Garden<br>Pool   | Features<br>Covered Terrace<br>Lift<br>Fitted Wardrobes<br>Near Transport<br>Private Terrace<br>WiFi<br>Gym<br>Sauna<br>Storage Room<br>Utility Room<br>Ensuite Bathroom<br>Access for people with<br>reduced mobility<br>Marble Flooring<br>Jacuzzi<br>Double Glazing<br>24 Hour Reception<br>Courtesy Bus | Furniture<br>Fully Furnished                           |
| Kitchen<br>✓ Fully Fitted                                                                                                                                  | Garden<br>Communal        | Security<br>Gated Complex<br>Electric Blinds<br>24 Hour Security                                                                                                                                                                                                                                            | Parking<br>Underground<br>Garage<br>Covered<br>Private |