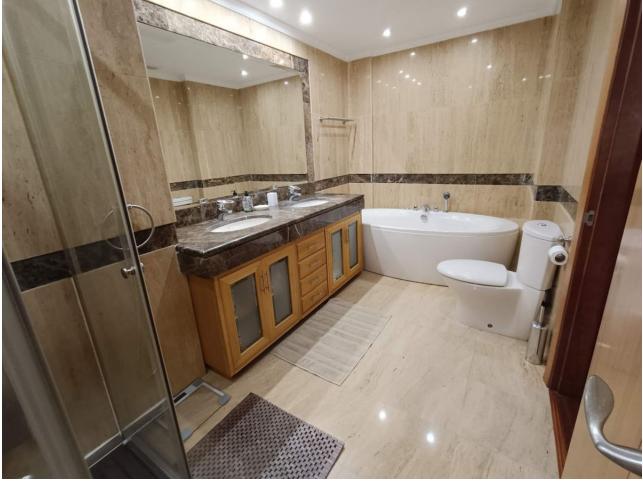

walking to banus, very complete community, gym, indoor swimming pool, cafeteria, security 24h, sauna , beatiful gardens Ground Floor Apartment, Puerto Banús, Costa del Sol. 2 Bedrooms, 2 Bathrooms, Built 157 m<sup>2</sup>, Terrace 70 m<sup>2</sup>. Setting : Beachside, Close To Port, Close To Shops, Close To Sea, Close To Schools, Close To Marina, Urbanisation, Front Line Beach Complex. Orientation : South East. Condition : Good. Pool : Communal, Indoor, Heated. Climate Control : Air Conditioning, Pre Installed A/C, Hot A/C, Cold A/C. Views : Garden, Pool. Features : Covered Terrace, Lift, Fitted Wardrobes, Near Transport, Private Terrace, WiFi, Gym, Sauna, Storage Room, Utility Room, Ensuite Bathroom, Disabled Access, Marble Flooring, Jacuzzi, Double Glazing, 24 Hour Reception, Courtesy Bus, Handicap access. Furniture : Fully Furnished. Kitchen : Fully Fitted. Garden : Communal. Security : Gated Complex, Electric Blinds, 24 Hour Security. Parking : Underground, Garage, Covered, Private. Category : Beachfront, Luxury, Resale.