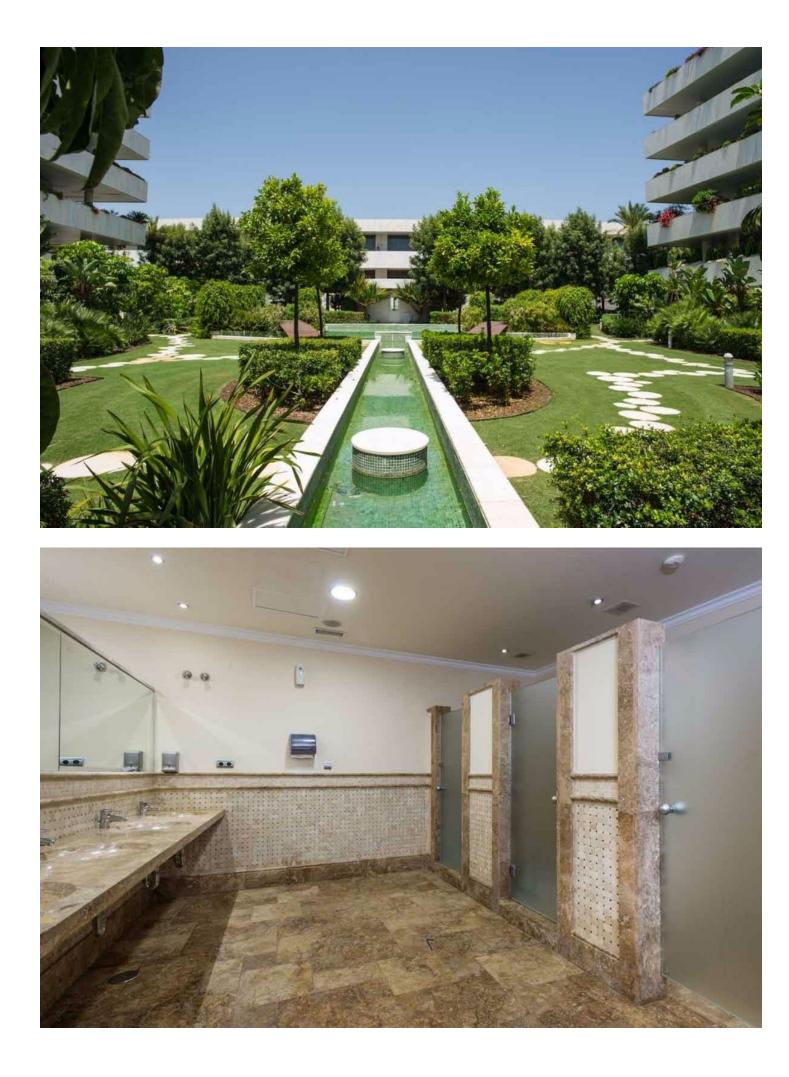

walking to banus, very complete community, gym, indoor swimming pool, cafeteria, security 24h, sauna , beatiful gardens Ground Floor Apartment, Puerto Banús, Costa del Sol. 2 Bedrooms, 2 Bathrooms, Built 157 m<sup>2</sup>, Terrace 70 m<sup>2</sup>. Setting : Beachside, Close To Port, Close To Shops, Close To Sea, Close To Schools, Close To Marina, Urbanisation, Front Line Beach Complex. Orientation : South East. Condition : Good. Pool : Communal, Indoor, Heated. Climate Control : Air Conditioning, Pre Installed A/C, Hot A/C, Cold A/C. Views : Garden, Pool. Features : Covered Terrace, Lift, Fitted Wardrobes, Near Transport, Private Terrace, WiFi, Gym, Sauna, Storage Room, Utility Room, Ensuite Bathroom, Disabled Access, Marble Flooring, Jacuzzi, Double Glazing, 24 Hour Reception, Courtesy Bus, Handicap access. Furniture : Fully Furnished. Kitchen : Fully Fitted. Garden : Communal. Security : Gated Complex, Electric Blinds, 24 Hour Security. Parking : Underground, Garage, Covered, Private. Category : Beachfront, Luxury, Resale.