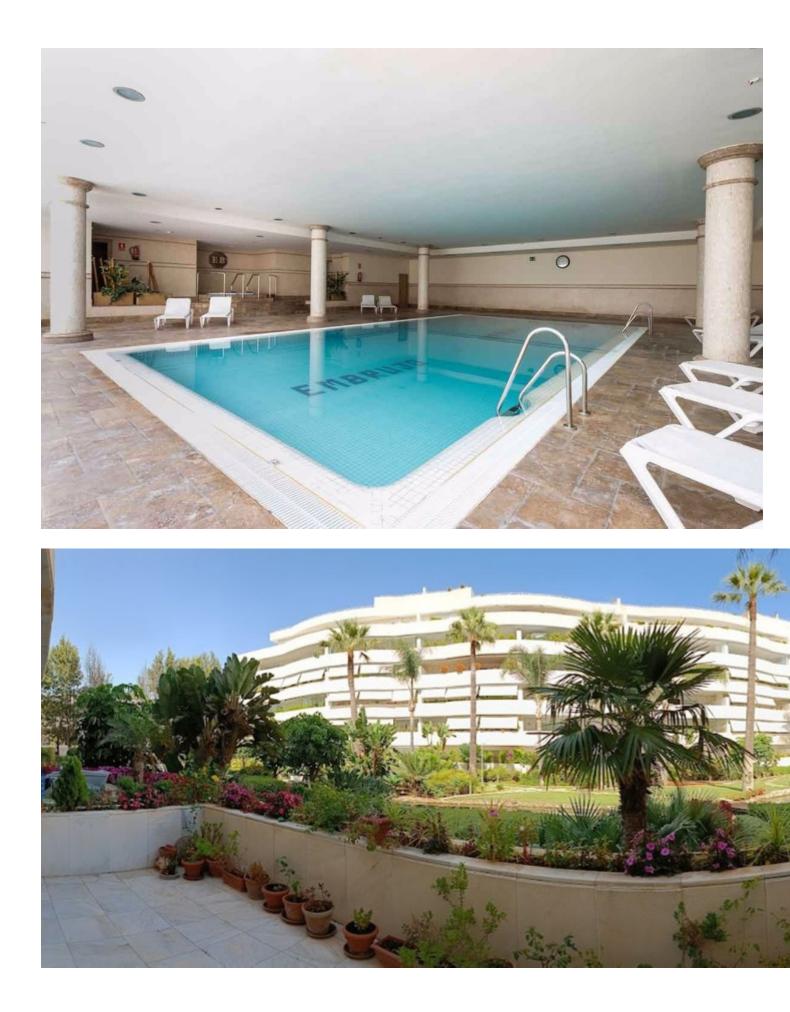

walking to banus, very complete community, gym, indoor swimming pool, cafeteria, security 24h, sauna , beatiful gardens Ground Floor Apartment, Puerto Banús, Costa del Sol. 2 Bedrooms, 2 Bathrooms, Built 157 m<sup>2</sup>, Terrace 70 m<sup>2</sup>. Setting : Beachside, Close To Port, Close To Shops, Close To Sea, Close To Schools, Close To Marina, Urbanisation, Front Line Beach Complex. Orientation : South East. Condition : Good. Pool : Communal, Indoor, Heated. Climate Control : Air Conditioning, Pre Installed A/C, Hot A/C, Cold A/C. Views : Garden, Pool. Features : Covered Terrace, Lift, Fitted Wardrobes, Near Transport, Private Terrace, WiFi, Gym, Sauna, Storage Room, Utility Room, Ensuite Bathroom, Disabled Access, Marble Flooring, Jacuzzi, Double Glazing, 24 Hour Reception, Courtesy Bus, Handicap access. Furniture : Fully Furnished. Kitchen : Fully Fitted. Garden : Communal. Security : Gated Complex, Electric Blinds, 24 Hour Security. Parking : Underground, Garage, Covered, Private. Category : Beachfront, Luxury, Resale.

| Setting<br>Beachside<br>Close To Port<br>Close To Shops<br>Close To Sea<br>Close To Schools<br>Close To Marina<br>Urbanisation<br>Front Line Beach Complex | Orientation<br>South East | Condition<br>Good                                                                                                                                                                                                                                                                                           | Pool<br>Communal<br>Indoor<br>Heated                   |
|------------------------------------------------------------------------------------------------------------------------------------------------------------|---------------------------|-------------------------------------------------------------------------------------------------------------------------------------------------------------------------------------------------------------------------------------------------------------------------------------------------------------|--------------------------------------------------------|
| Climate Control<br>Air Conditioning<br>Pre Installed A/C<br>Hot A/C<br>Cold A/C                                                                            | Views<br>Garden<br>Pool   | Features<br>Covered Terrace<br>Lift<br>Fitted Wardrobes<br>Near Transport<br>Private Terrace<br>WiFi<br>Gym<br>Sauna<br>Storage Room<br>Utility Room<br>Ensuite Bathroom<br>Access for people with<br>reduced mobility<br>Marble Flooring<br>Jacuzzi<br>Double Glazing<br>24 Hour Reception<br>Courtesy Bus | Furniture<br>Fully Furnished                           |
| Kitchen<br>✓ Fully Fitted                                                                                                                                  | Garden<br>Communal        | Security<br>Gated Complex<br>Electric Blinds<br>24 Hour Security                                                                                                                                                                                                                                            | Parking<br>Underground<br>Garage<br>Covered<br>Private |