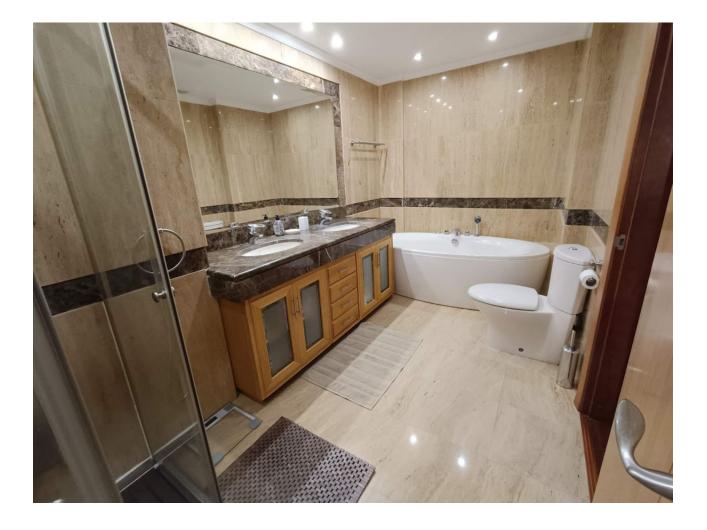

walking to banus, very complete community, gym, indoor swimming pool, cafeteria, security 24h, sauna , beatiful gardens Ground Floor Apartment, Puerto Banús, Costa del Sol. 2 Bedrooms, 2 Bathrooms, Built 157 m<sup>2</sup>, Terrace 70 m<sup>2</sup>. Setting : Beachside, Close To Port, Close To Shops, Close To Sea, Close To Schools, Close To Marina, Urbanisation, Front Line Beach Complex. Orientation : South East. Condition : Good. Pool : Communal, Indoor, Heated. Climate Control : Air Conditioning, Pre Installed A/C, Hot A/C, Cold A/C. Views : Garden, Pool. Features : Covered Terrace, Lift, Fitted Wardrobes, Near Transport, Private Terrace, WiFi, Gym, Sauna, Storage Room, Utility Room, Ensuite Bathroom, Disabled Access, Marble Flooring, Jacuzzi, Double Glazing, 24 Hour Reception, Courtesy Bus, Handicap access. Furniture : Fully Furnished. Kitchen : Fully Fitted. Garden : Communal. Security : Gated Complex, Electric Blinds, 24 Hour Security. Parking : Underground, Garage, Covered, Private. Category : Beachfront, Luxury, Resale.