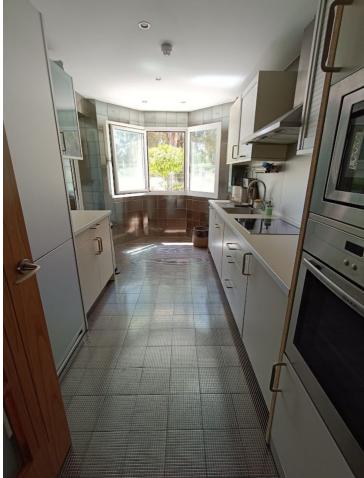

walking to banus, very complete community, gym, indoor swimming pool, cafeteria, security 24h, sauna , beatiful gardens Ground Floor Apartment, Puerto Banús, Costa del Sol. 2 Bedrooms, 2 Bathrooms, Built 157 m<sup>2</sup>, Terrace 70 m<sup>2</sup>. Setting : Beachside, Close To Port, Close To Shops, Close To Sea, Close To Schools, Close To Marina, Urbanisation, Front Line Beach Complex. Orientation : South East. Condition : Good. Pool : Communal, Indoor, Heated. Climate Control : Air Conditioning, Pre Installed A/C, Hot A/C, Cold A/C. Views : Garden, Pool. Features : Covered Terrace, Lift, Fitted Wardrobes, Near Transport, Private Terrace, WiFi, Gym, Sauna, Storage Room, Utility Room, Ensuite Bathroom, Disabled Access, Marble Flooring, Jacuzzi, Double Glazing, 24 Hour Reception, Courtesy Bus, Handicap access. Furniture : Fully Furnished. Kitchen : Fully Fitted. Garden : Communal. Security : Gated Complex, Electric Blinds, 24 Hour Security. Parking : Underground, Garage, Covered, Private. Category : Beachfront, Luxury, Resale.