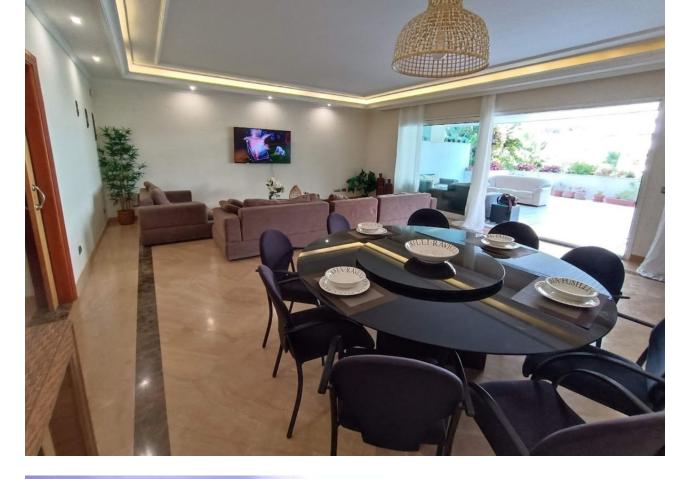

walking to banus, very complete community, gym, indoor swimming pool, cafeteria, security 24h, sauna , beatiful gardens Ground Floor Apartment, Puerto Banús, Costa del Sol. 2 Bedrooms, 2 Bathrooms, Built 157 m<sup>2</sup>, Terrace 70 m<sup>2</sup>. Setting : Beachside, Close To Port, Close To Shops, Close To Sea, Close To Schools, Close To Marina, Urbanisation, Front Line Beach Complex. Orientation : South East. Condition : Good. Pool : Communal, Indoor, Heated. Climate Control : Air Conditioning, Pre Installed A/C, Hot A/C, Cold A/C. Views : Garden, Pool. Features : Covered Terrace, Lift, Fitted Wardrobes, Near Transport, Private Terrace, WiFi, Gym, Sauna, Storage Room, Utility Room, Ensuite Bathroom, Disabled Access, Marble Flooring, Jacuzzi, Double Glazing, 24 Hour Reception, Courtesy Bus, Handicap access. Furniture : Fully Furnished. Kitchen : Fully Fitted. Garden : Communal. Security : Gated Complex, Electric Blinds, 24 Hour Security. Parking : Underground, Garage, Covered, Private. Category : Beachfront, Luxury, Resale.