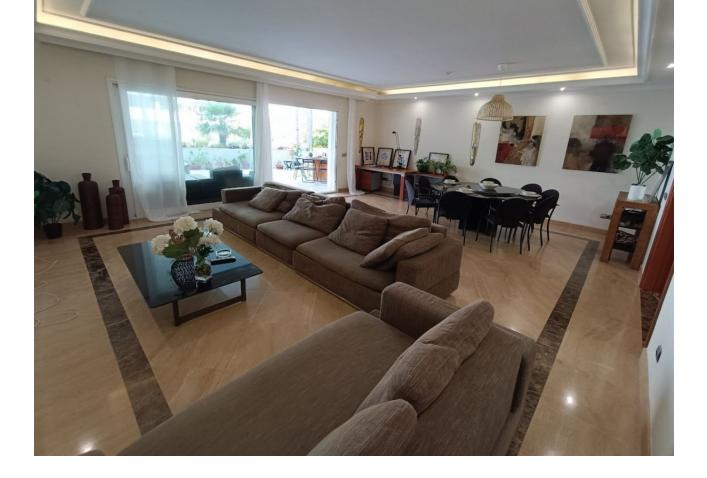

walking to banus, very complete community, gym, indoor swimming pool, cafeteria, security 24h, sauna , beatiful gardens Ground Floor Apartment, Puerto Banús, Costa del Sol. 2 Bedrooms, 2 Bathrooms, Built 157 m<sup>2</sup>, Terrace 70 m<sup>2</sup>. Setting : Beachside, Close To Port, Close To Shops, Close To Sea, Close To Schools, Close To Marina, Urbanisation, Front Line Beach Complex. Orientation : South East. Condition : Good. Pool : Communal, Indoor, Heated. Climate Control : Air Conditioning, Pre Installed A/C, Hot A/C, Cold A/C. Views : Garden, Pool. Features : Covered Terrace, Lift, Fitted Wardrobes, Near Transport, Private Terrace, WiFi, Gym, Sauna, Storage Room, Utility Room, Ensuite Bathroom, Disabled Access, Marble Flooring, Jacuzzi, Double Glazing, 24 Hour Reception, Courtesy Bus, Handicap access. Furniture : Fully Furnished. Kitchen : Fully Fitted. Garden : Communal. Security : Gated Complex, Electric Blinds, 24 Hour Security. Parking : Underground, Garage, Covered, Private. Category : Beachfront, Luxury, Resale.