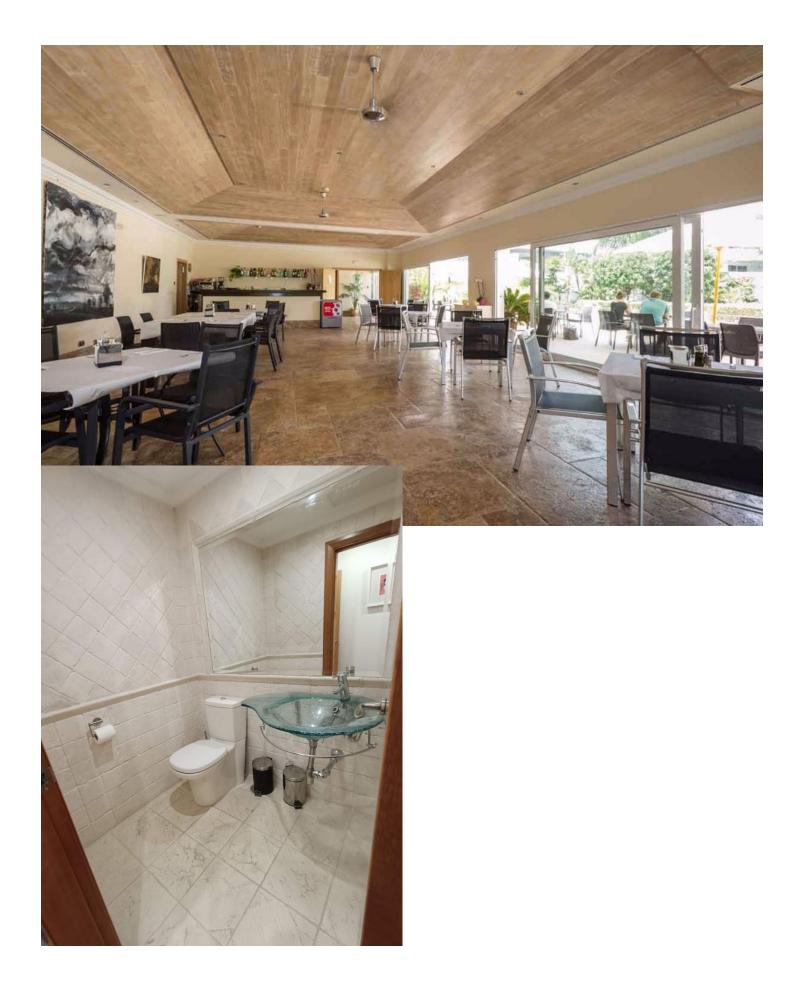

walking to banus, very complete community, gym, indoor swimming pool, cafeteria, security 24h, sauna , beatiful gardens Ground Floor Apartment, Puerto Banús, Costa del Sol. 2 Bedrooms, 2 Bathrooms, Built 157 m<sup>2</sup>, Terrace 70 m<sup>2</sup>. Setting : Beachside, Close To Port, Close To Shops, Close To Sea, Close To Schools, Close To Marina, Urbanisation, Front Line Beach Complex. Orientation : South East. Condition : Good. Pool : Communal, Indoor, Heated. Climate Control : Air Conditioning, Pre Installed A/C, Hot A/C, Cold A/C. Views : Garden, Pool. Features : Covered Terrace, Lift, Fitted Wardrobes, Near Transport, Private Terrace, WiFi, Gym, Sauna, Storage Room, Utility Room, Ensuite Bathroom, Disabled Access, Marble Flooring, Jacuzzi, Double Glazing, 24 Hour Reception, Courtesy Bus, Handicap access. Furniture : Fully Furnished. Kitchen : Fully Fitted. Garden : Communal. Security : Gated Complex, Electric Blinds, 24 Hour Security. Parking : Underground, Garage, Covered, Private. Category : Beachfront, Luxury, Resale.