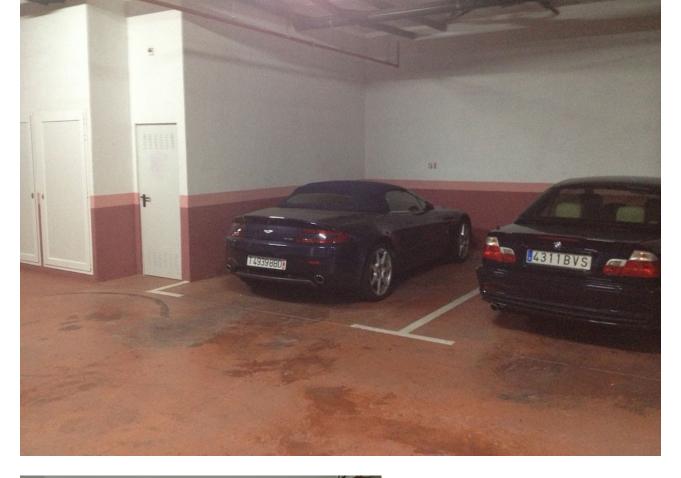

walking to banus, very complete community, gym, indoor swimming pool, cafeteria, security 24h, sauna , beatiful gardens Ground Floor Apartment, Puerto Banús, Costa del Sol. 2 Bedrooms, 2 Bathrooms, Built 157 m<sup>2</sup>, Terrace 70 m<sup>2</sup>. Setting : Beachside, Close To Port, Close To Shops, Close To Sea, Close To Schools, Close To Marina, Urbanisation, Front Line Beach Complex. Orientation : South East. Condition : Good. Pool : Communal, Indoor, Heated. Climate Control : Air Conditioning, Pre Installed A/C, Hot A/C, Cold A/C. Views : Garden, Pool. Features : Covered Terrace, Lift, Fitted Wardrobes, Near Transport, Private Terrace, WiFi, Gym, Sauna, Storage Room, Utility Room, Ensuite Bathroom, Disabled Access, Marble Flooring, Jacuzzi, Double Glazing, 24 Hour Reception, Courtesy Bus, Handicap access. Furniture : Fully Furnished. Kitchen : Fully Fitted. Garden : Communal. Security : Gated Complex, Electric Blinds, 24 Hour Security. Parking : Underground, Garage, Covered, Private. Category : Beachfront, Luxury, Resale.