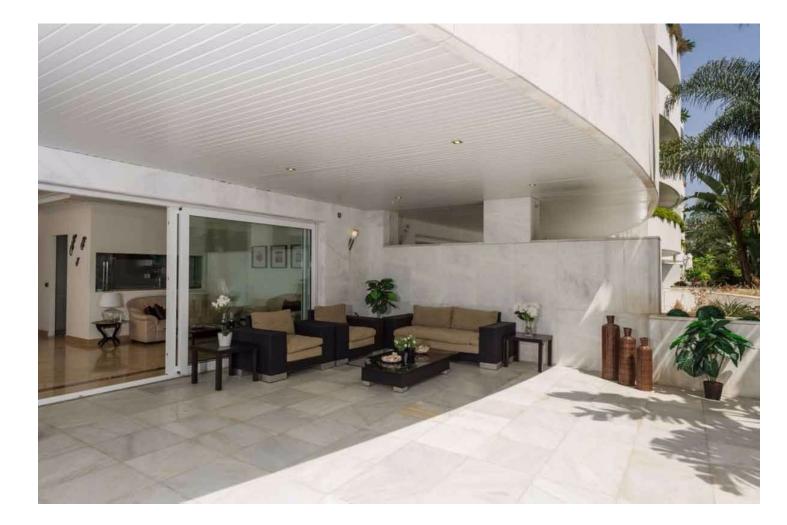

walking to banus, very complete community, gym, indoor swimming pool, cafeteria, security 24h, sauna , beatiful gardens Ground Floor Apartment, Puerto Banús, Costa del Sol. 2 Bedrooms, 2 Bathrooms, Built 157 m<sup>2</sup>, Terrace 70 m<sup>2</sup>. Setting : Beachside, Close To Port, Close To Shops, Close To Sea, Close To Schools, Close To Marina, Urbanisation, Front Line Beach Complex. Orientation : South East. Condition : Good. Pool : Communal, Indoor, Heated. Climate Control : Air Conditioning, Pre Installed A/C, Hot A/C, Cold A/C. Views : Garden, Pool. Features : Covered Terrace, Lift, Fitted Wardrobes, Near Transport, Private Terrace, WiFi, Gym, Sauna, Storage Room, Utility Room, Ensuite Bathroom, Disabled Access, Marble Flooring, Jacuzzi, Double Glazing, 24 Hour Reception, Courtesy Bus, Handicap access. Furniture : Fully Furnished. Kitchen : Fully Fitted. Garden : Communal. Security : Gated Complex, Electric Blinds, 24 Hour Security. Parking : Underground, Garage, Covered, Private. Category : Beachfront, Luxury, Resale.