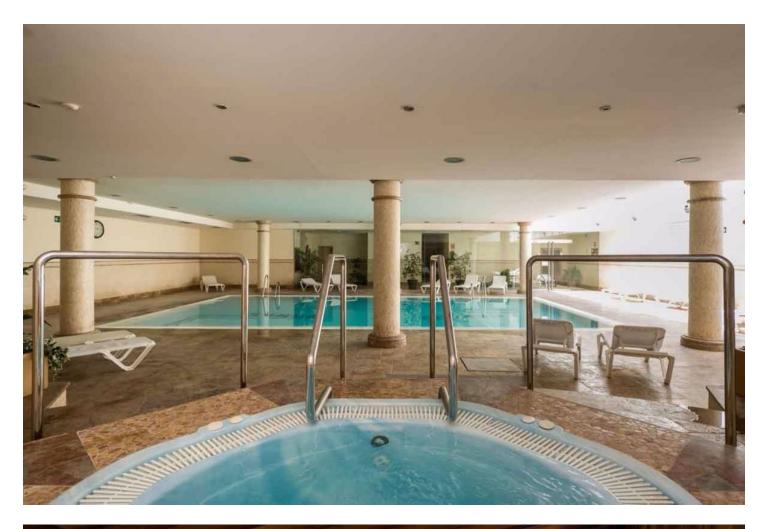

walking to banus, very complete community, gym, indoor swimming pool, cafeteria, security 24h, sauna , beatiful gardens Ground Floor Apartment, Puerto Banús, Costa del Sol. 2 Bedrooms, 2 Bathrooms, Built 157 m<sup>2</sup>, Terrace 70 m<sup>2</sup>. Setting : Beachside, Close To Port, Close To Shops, Close To Sea, Close To Schools, Close To Marina, Urbanisation, Front Line Beach Complex. Orientation : South East. Condition : Good. Pool : Communal, Indoor, Heated. Climate Control : Air Conditioning, Pre Installed A/C, Hot A/C, Cold A/C. Views : Garden, Pool. Features : Covered Terrace, Lift, Fitted Wardrobes, Near Transport, Private Terrace, WiFi, Gym, Sauna, Storage Room, Utility Room, Ensuite Bathroom, Disabled Access, Marble Flooring, Jacuzzi, Double Glazing, 24 Hour Reception, Courtesy Bus, Handicap access. Furniture : Fully Furnished. Kitchen : Fully Fitted. Garden : Communal. Security : Gated Complex, Electric Blinds, 24 Hour Security. Parking : Underground, Garage, Covered, Private. Category : Beachfront, Luxury, Resale.

| Setting<br>Beachside<br>Close To Port<br>Close To Shops<br>Close To Sea<br>Close To Schools<br>Close To Marina<br>Urbanisation<br>Front Line Beach Complex | Orientation<br>South East | Condition<br>Good                                                                                                                                                                                                                                                                                           | Pool<br>Communal<br>Indoor<br>Heated                   |
|------------------------------------------------------------------------------------------------------------------------------------------------------------|---------------------------|-------------------------------------------------------------------------------------------------------------------------------------------------------------------------------------------------------------------------------------------------------------------------------------------------------------|--------------------------------------------------------|
| Climate Control<br>Air Conditioning<br>Pre Installed A/C<br>Hot A/C<br>Cold A/C                                                                            | Views<br>Garden<br>Pool   | Features<br>Covered Terrace<br>Lift<br>Fitted Wardrobes<br>Near Transport<br>Private Terrace<br>WiFi<br>Gym<br>Sauna<br>Storage Room<br>Utility Room<br>Ensuite Bathroom<br>Access for people with<br>reduced mobility<br>Marble Flooring<br>Jacuzzi<br>Double Glazing<br>24 Hour Reception<br>Courtesy Bus | Furniture<br>Fully Furnished                           |
| Kitchen<br>✓ Fully Fitted                                                                                                                                  | Garden<br>Communal        | Security<br>Gated Complex<br>Electric Blinds<br>24 Hour Security                                                                                                                                                                                                                                            | Parking<br>Underground<br>Garage<br>Covered<br>Private |