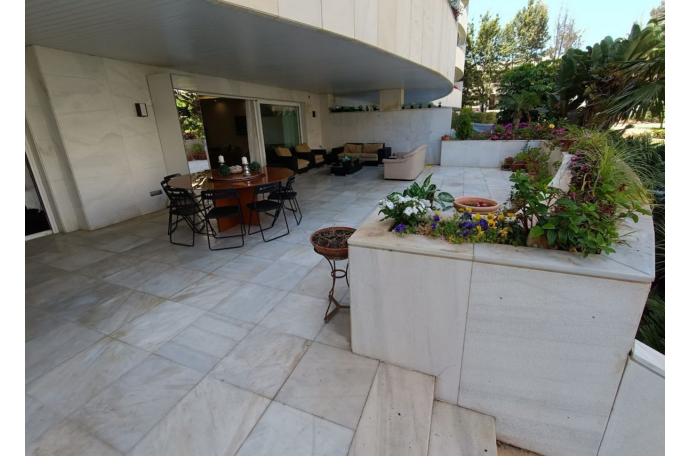

walking to banus, very complete community, gym, indoor swimming pool, cafeteria, security 24h, sauna , beatiful gardens Ground Floor Apartment, Puerto Banús, Costa del Sol. 2 Bedrooms, 2 Bathrooms, Built 157 m<sup>2</sup>, Terrace 70 m<sup>2</sup>. Setting : Beachside, Close To Port, Close To Shops, Close To Sea, Close To Schools, Close To Marina, Urbanisation, Front Line Beach Complex. Orientation : South East. Condition : Good. Pool : Communal, Indoor, Heated. Climate Control : Air Conditioning, Pre Installed A/C, Hot A/C, Cold A/C. Views : Garden, Pool. Features : Covered Terrace, Lift, Fitted Wardrobes, Near Transport, Private Terrace, WiFi, Gym, Sauna, Storage Room, Utility Room, Ensuite Bathroom, Disabled Access, Marble Flooring, Jacuzzi, Double Glazing, 24 Hour Reception, Courtesy Bus, Handicap access. Furniture : Fully Furnished. Kitchen : Fully Fitted. Garden : Communal. Security : Gated Complex, Electric Blinds, 24 Hour Security. Parking : Underground, Garage, Covered, Private. Category : Beachfront, Luxury, Resale.