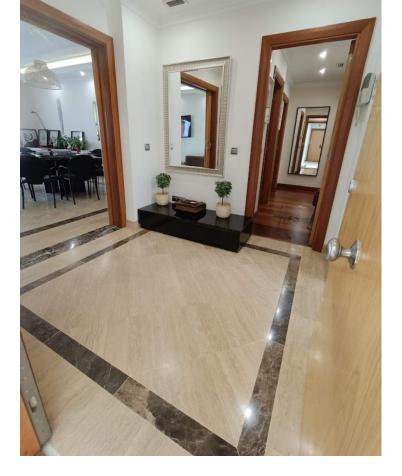

walking to banus, very complete community, gym, indoor swimming pool, cafeteria, security 24h, sauna , beatiful gardens Ground Floor Apartment, Puerto Banús, Costa del Sol. 2 Bedrooms, 2 Bathrooms, Built 157 m<sup>2</sup>, Terrace 70 m<sup>2</sup>. Setting : Beachside, Close To Port, Close To Shops, Close To Sea, Close To Schools, Close To Marina, Urbanisation, Front Line Beach Complex. Orientation : South East. Condition : Good. Pool : Communal, Indoor, Heated. Climate Control : Air Conditioning, Pre Installed A/C, Hot A/C, Cold A/C. Views : Garden, Pool. Features : Covered Terrace, Lift, Fitted Wardrobes, Near Transport, Private Terrace, WiFi, Gym, Sauna, Storage Room, Utility Room, Ensuite Bathroom, Disabled Access, Marble Flooring, Jacuzzi, Double Glazing, 24 Hour Reception, Courtesy Bus, Handicap access. Furniture : Fully Furnished. Kitchen : Fully Fitted. Garden : Communal. Security : Gated Complex, Electric Blinds, 24 Hour Security. Parking : Underground, Garage, Covered, Private. Category : Beachfront, Luxury, Resale.