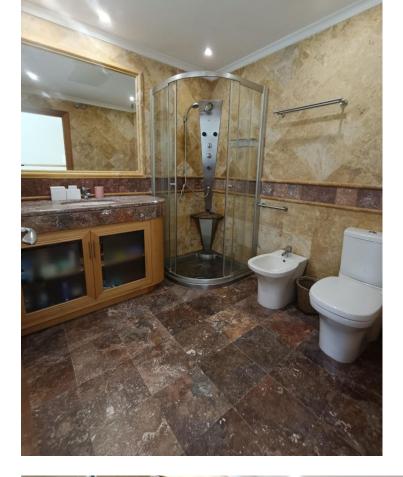

walking to banus, very complete community, gym, indoor swimming pool, cafeteria, security 24h, sauna , beatiful gardens Ground Floor Apartment, Puerto Banús, Costa del Sol. 2 Bedrooms, 2 Bathrooms, Built 157 m<sup>2</sup>, Terrace 70 m<sup>2</sup>. Setting : Beachside, Close To Port, Close To Shops, Close To Sea, Close To Schools, Close To Marina, Urbanisation, Front Line Beach Complex. Orientation : South East. Condition : Good. Pool : Communal, Indoor, Heated. Climate Control : Air Conditioning, Pre Installed A/C, Hot A/C, Cold A/C. Views : Garden, Pool. Features : Covered Terrace, Lift, Fitted Wardrobes, Near Transport, Private Terrace, WiFi, Gym, Sauna, Storage Room, Utility Room, Ensuite Bathroom, Disabled Access, Marble Flooring, Jacuzzi, Double Glazing, 24 Hour Reception, Courtesy Bus, Handicap access. Furniture : Fully Furnished. Kitchen : Fully Fitted. Garden : Communal. Security : Gated Complex, Electric Blinds, 24 Hour Security. Parking : Underground, Garage, Covered, Private. Category : Beachfront, Luxury, Resale.