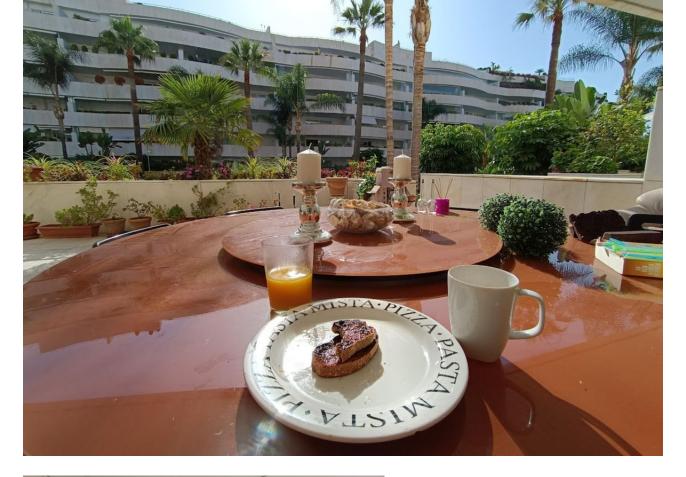

walking to banus, very complete community, gym, indoor swimming pool, cafeteria, security 24h, sauna , beatiful gardens Ground Floor Apartment, Puerto Banús, Costa del Sol. 2 Bedrooms, 2 Bathrooms, Built 157 m<sup>2</sup>, Terrace 70 m<sup>2</sup>. Setting : Beachside, Close To Port, Close To Shops, Close To Sea, Close To Schools, Close To Marina, Urbanisation, Front Line Beach Complex. Orientation : South East. Condition : Good. Pool : Communal, Indoor, Heated. Climate Control : Air Conditioning, Pre Installed A/C, Hot A/C, Cold A/C. Views : Garden, Pool. Features : Covered Terrace, Lift, Fitted Wardrobes, Near Transport, Private Terrace, WiFi, Gym, Sauna, Storage Room, Utility Room, Ensuite Bathroom, Disabled Access, Marble Flooring, Jacuzzi, Double Glazing, 24 Hour Reception, Courtesy Bus, Handicap access. Furniture : Fully Furnished. Kitchen : Fully Fitted. Garden : Communal. Security : Gated Complex, Electric Blinds, 24 Hour Security. Parking : Underground, Garage, Covered, Private. Category : Beachfront, Luxury, Resale.