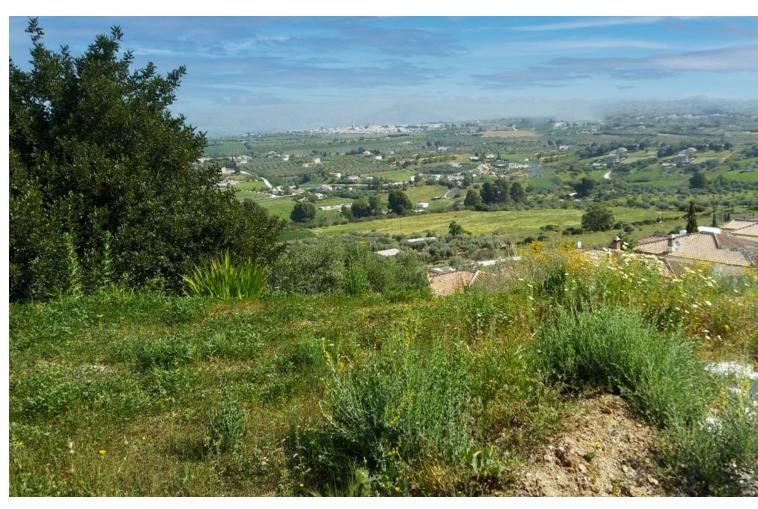

## Sales - Plot - Coín 40.000€

www.mibgroup.es +34 662 58 96 58 info@mibgroup.es

Ref.-ID: MIBGR4106722 Coín Plot

IBI: 90 EUR / year

619 m2

Urban plot of land where you can build your own dream home with incredible views to the Guadalhorce Valley. The plot is on the well-known urbanisation of Sierra Gorda, which lies between the towns of Coín and Alhaurín El Grande, is walking distance to restaurants and the shopping centre La Trocha and is around a 20-minute drive to Málaga Airport.