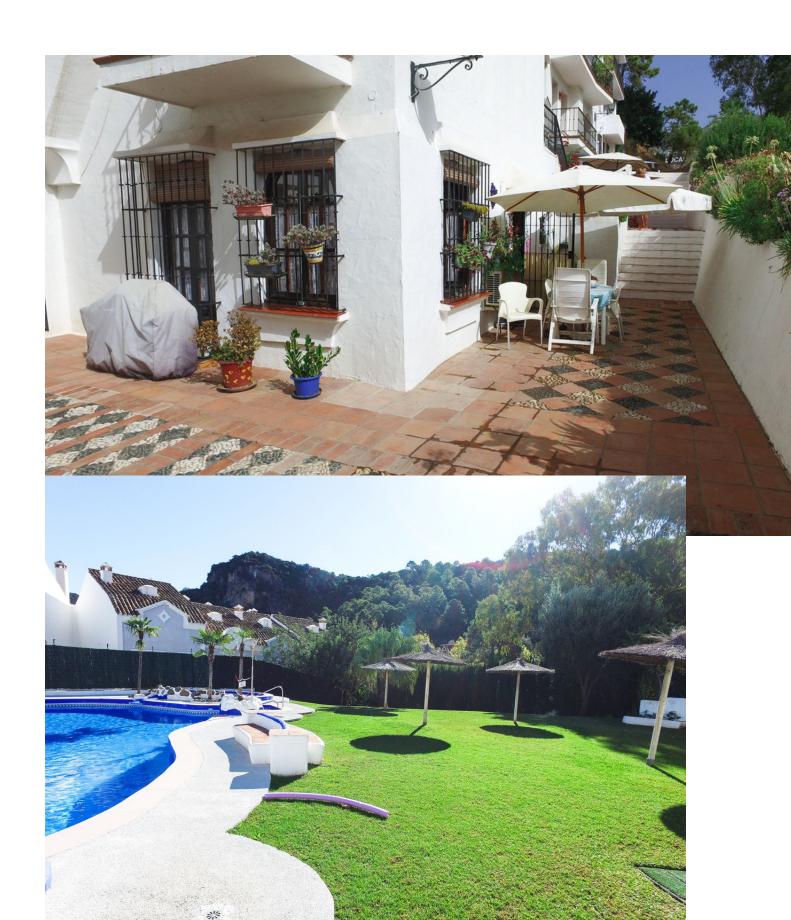

1

1

55 m<sup>2</sup>

Corner studio located in Benahavis village, perfect for holiday or permanent living. The studio is within walking distance of Benahavis village. Has a closed kitchen and bathroom. The living room and bedroom are spacious enough. Next to the studio there is room for some chairs and tables. The urbanization has a very nice swimming pool, tennis court. Benahavis is 7 km inland, and is known for its lively center - restaurants and bars.