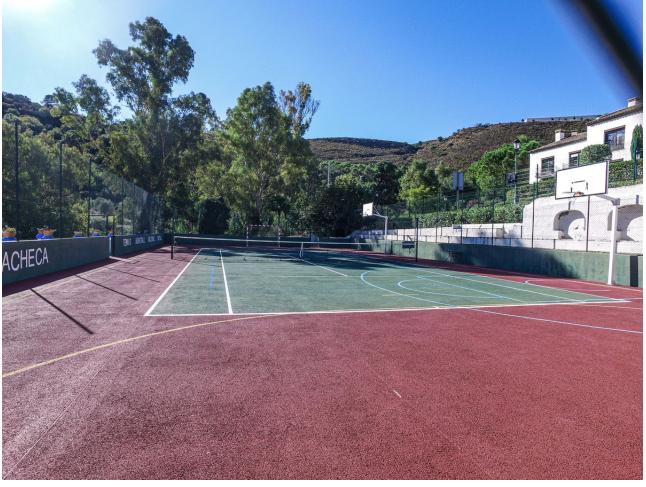

1

1

55 m<sup>2</sup>

Corner studio located in Benahavis village, perfect for holiday or permanent living. The studio is within walking distance of Benahavis village. Has a closed kitchen and bathroom. The living room and bedroom are spacious enough. Next to the studio there is room for some chairs and tables. The urbanization has a very nice swimming pool, tennis court. Benahavis is 7 km inland, and is known for its lively center - restaurants and bars.

| Village Mountain Pueblo Close To Golf Close To Shops Close To Town Close To Schools Urbanisation | Orientation East        | Condition Good                      | Pool Communal           |
|--------------------------------------------------------------------------------------------------|-------------------------|-------------------------------------|-------------------------|
| Climate Control  Air Conditioning  Hot A/C  Cold A/C                                             | Views  Mountain  Garden | Features Paddle Tennis Tennis Court | Furniture Not Furnished |
| Kitchen Fully Fitted                                                                             | <b>Garden</b> Communal  | Category Cheap Holiday Homes        |                         |