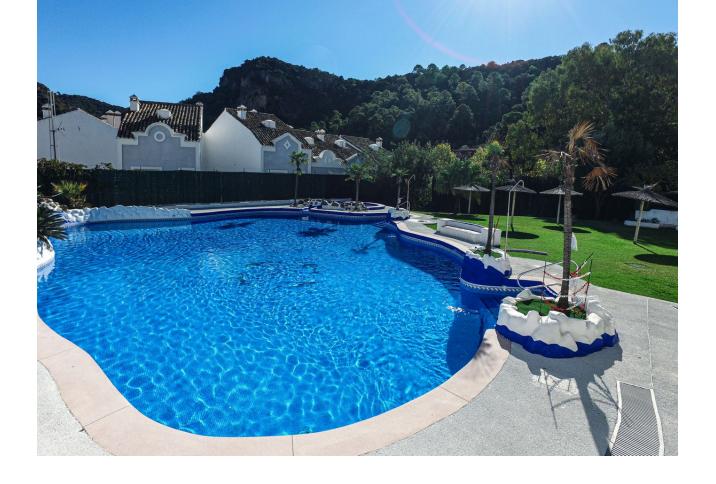

1

1

55 m<sup>2</sup>

Corner studio located in Benahavis village, perfect for holiday or permanent living. The studio is within walking distance of Benahavis village. Has a closed kitchen and bathroom. The living room and bedroom are spacious enough. Next to the studio there is room for some chairs and tables. The urbanization has a very nice swimming pool, tennis court. Benahavis is 7 km inland, and is known for its lively center - restaurants and bars.

| Village Mountain Pueblo Close To Golf Close To Shops Close To Town Close To Schools Urbanisation | Orientation East        | Condition Good                      | Pool Communal           |
|--------------------------------------------------------------------------------------------------|-------------------------|-------------------------------------|-------------------------|
| Climate Control  Air Conditioning  Hot A/C  Cold A/C                                             | Views  Mountain  Garden | Features Paddle Tennis Tennis Court | Furniture Not Furnished |
| Kitchen Fully Fitted                                                                             | <b>Garden</b> Communal  | Category Cheap Holiday Homes        |                         |