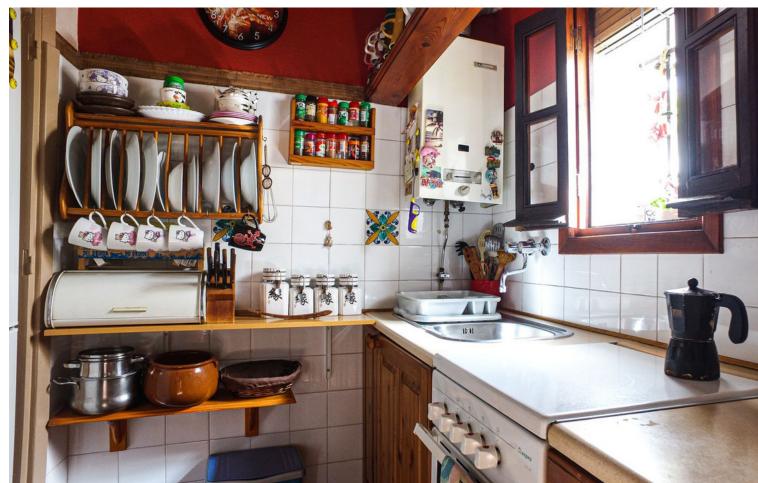

1

1

55 m<sup>2</sup>

Corner studio located in Benahavis village, perfect for holiday or permanent living. The studio is within walking distance of Benahavis village. Has a closed kitchen and bathroom. The living room and bedroom are spacious enough. Next to the studio there is room for some chairs and tables. The urbanization has a very nice swimming pool, tennis court. Benahavis is 7 km inland, and is known for its lively center - restaurants and bars.

| Village Mountain Pueblo Close To Golf Close To Shops Close To Town Close To Schools Urbanisation | Orientation East        | Condition Good                      | Pool Communal           |
|--------------------------------------------------------------------------------------------------|-------------------------|-------------------------------------|-------------------------|
| Climate Control  Air Conditioning  Hot A/C  Cold A/C                                             | Views  Mountain  Garden | Features Paddle Tennis Tennis Court | Furniture Not Furnished |
| Kitchen Fully Fitted                                                                             | <b>Garden</b> Communal  | Category Cheap Holiday Homes        |                         |