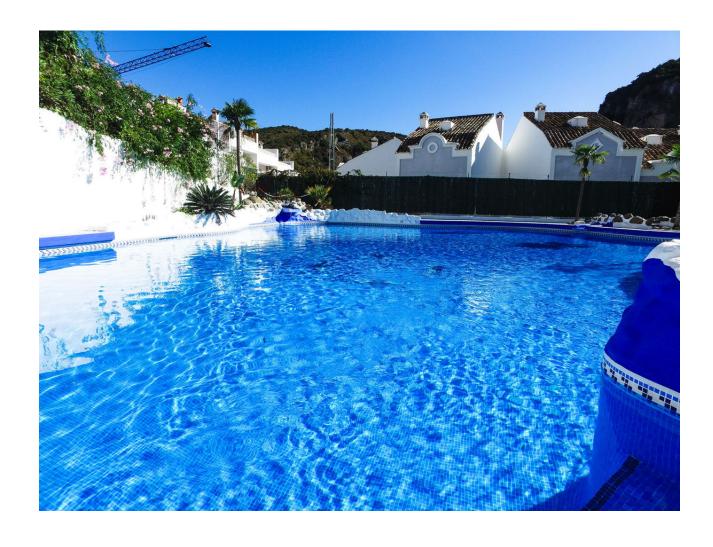

1

1

55 m<sup>2</sup>

Corner studio located in Benahavis village, perfect for holiday or permanent living. The studio is within walking distance of Benahavis village. Has a closed kitchen and bathroom. The living room and bedroom are spacious enough. Next to the studio there is room for some chairs and tables. The urbanization has a very nice swimming pool, tennis court. Benahavis is 7 km inland, and is known for its lively center - restaurants and bars.

| Village Mountain Pueblo Close To Golf Close To Shops Close To Town Close To Schools Urbanisation | Orientation East        | Condition Good                      | Pool Communal           |
|--------------------------------------------------------------------------------------------------|-------------------------|-------------------------------------|-------------------------|
| Climate Control  Air Conditioning  Hot A/C  Cold A/C                                             | Views  Mountain  Garden | Features Paddle Tennis Tennis Court | Furniture Not Furnished |
| Kitchen Fully Fitted                                                                             | <b>Garden</b> Communal  | Category Cheap Holiday Homes        |                         |