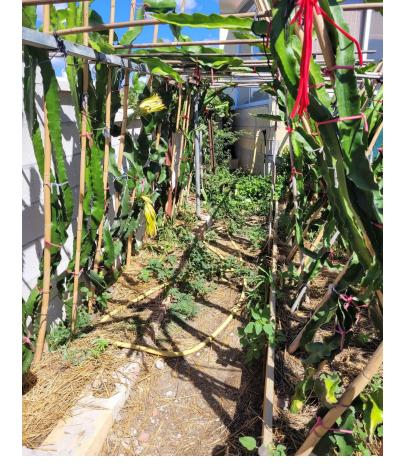

Villa of 1000 square meters, consists of two houses: the main house has four bedrooms and two bathrooms, private pool and garden, two porches, one closed with kitchen, barbecue area, appliances and living room. The other open porch. The other house is attached and consists of a bedroom and a bathroom, two living rooms. About 80 square meters. Fruit trees, water and electricity. This house was formerly a large garage. Parking area for three cars. Container and chicken coop. The orchard is about 200 square meters. The two houses have an ibi (one as a home and the other as a garage) so the small house has a porch of about 52 square meters. It is located in the highlands of Velerin about 10 minutes from Estepona by car. Detached Villa, Estepona, Costa del Sol. 4 Bedrooms, 2 Bathrooms, Built 180 m², Terrace 100 m². Setting: Country, Close To Schools. Orientation: South West. Condition: Good. Pool: Private. Climate Control: Air Conditioning. Views: Mountain, Country, Panoramic. Features: Covered Terrace, Fitted Wardrobes, Near Transport, Private Terrace, Storage Room, Utility Room, Barbeque. Furniture: Part Furnished. Kitchen: Fully Fitted. Garden: Private. Security: Gated Complex. Parking: Private. Utilities: Electricity, Drinkable Water. Category: Holiday Homes.