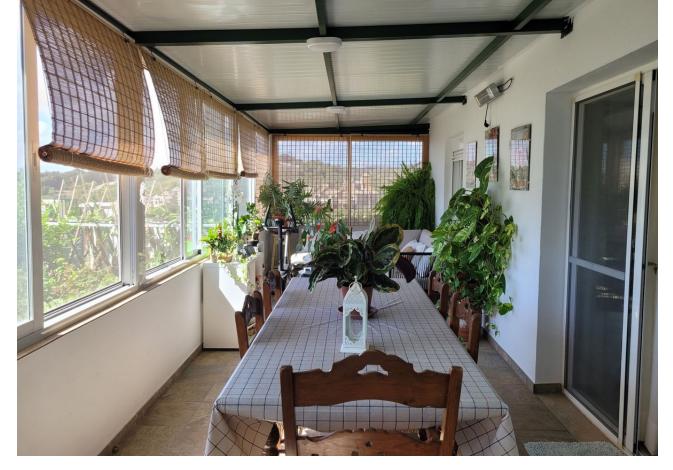

Villa of 1000 square meters, consists of two houses: the main house has four bedrooms and two bathrooms, private pool and garden, two porches, one closed with kitchen, barbecue area, appliances and living room. The other open porch. The other house is attached and consists of a bedroom and a bathroom, two living rooms. About 80 square meters. Fruit trees, water and electricity. This house was formerly a large garage. Parking area for three cars. Container and chicken coop. The orchard is about 200 square meters. The two houses have an ibi (one as a home and the other as a garage) so the small house has a porch of about 52 square meters. It is located in the highlands of Velerin about 10 minutes from Estepona by car. Detached Villa, Estepona, Costa del Sol. 4 Bedrooms, 2 Bathrooms, Built 180 m², Terrace 100 m². Setting: Country, Close To Schools. Orientation: South West. Condition: Good. Pool: Private. Climate Control: Air Conditioning. Views: Mountain, Country, Panoramic. Features: Covered Terrace, Fitted Wardrobes, Near Transport, Private Terrace, Storage Room, Utility Room, Barbeque. Furniture: Part Furnished. Kitchen: Fully Fitted. Garden: Private. Security: Gated Complex. Parking: Private. Utilities: Electricity, Drinkable Water. Category: Holiday Homes.