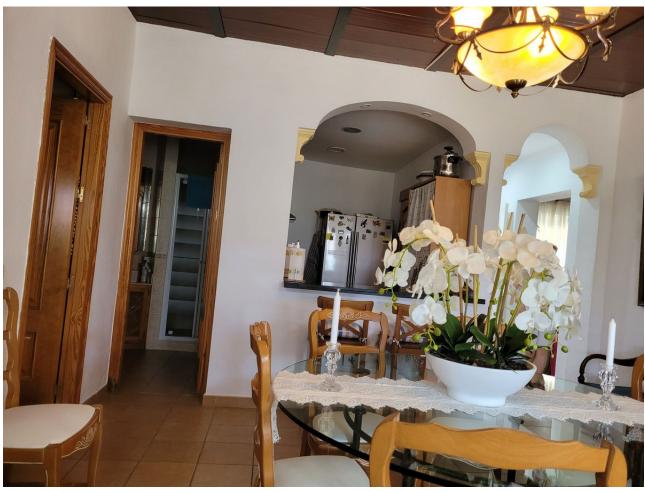

Villa of 1000 square meters, consists of two houses: the main house has four bedrooms and two bathrooms, private pool and garden, two porches, one closed with kitchen, barbecue area, appliances and living room. The other open porch. The other house is attached and consists of a bedroom and a bathroom, two living rooms. About 80 square meters. Fruit trees, water and electricity. This house was formerly a large garage. Parking area for three cars. Container and chicken coop. The orchard is about 200 square meters. The two houses have an ibi (one as a home and the other as a garage) so the small house has a porch of about 52 square meters. It is located in the highlands of Velerin about 10 minutes from Estepona by car. Detached Villa, Estepona, Costa del Sol. 4 Bedrooms, 2 Bathrooms, Built 180 m², Terrace 100 m². Setting: Country, Close To Schools. Orientation: South West. Condition: Good. Pool: Private. Climate Control: Air Conditioning. Views: Mountain, Country, Panoramic. Features: Covered Terrace, Fitted Wardrobes, Near Transport, Private Terrace, Storage Room, Utility Room, Barbeque. Furniture: Part Furnished. Kitchen: Fully Fitted. Garden: Private. Security: Gated Complex. Parking: Private. Utilities: Electricity, Drinkable Water. Category: Holiday Homes.