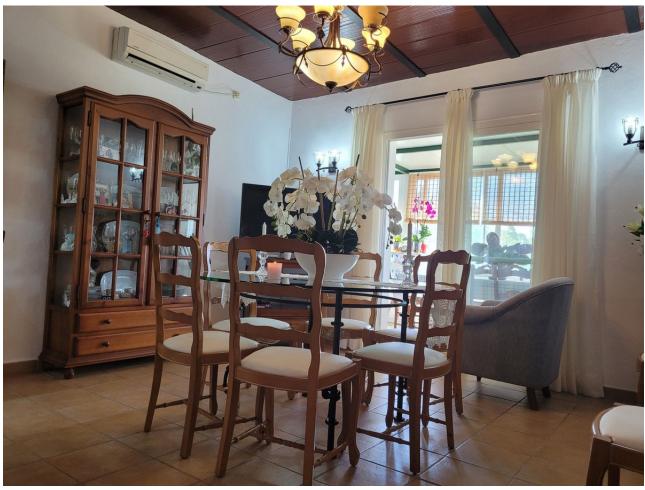

Villa of 1000 square meters, consists of two houses: the main house has four bedrooms and two bathrooms, private pool and garden, two porches, one closed with kitchen, barbecue area, appliances and living room. The other open porch. The other house is attached and consists of a bedroom and a bathroom, two living rooms. About 80 square meters. Fruit trees, water and electricity. This house was formerly a large garage. Parking area for three cars. Container and chicken coop. The orchard is about 200 square meters. The two houses have an ibi (one as a home and the other as a garage) so the small house has a porch of about 52 square meters. It is located in the highlands of Velerin about 10 minutes from Estepona by car. Detached Villa, Estepona, Costa del Sol. 4 Bedrooms, 2 Bathrooms, Built 180 m², Terrace 100 m². Setting: Country, Close To Schools. Orientation: South West. Condition: Good. Pool: Private. Climate Control: Air Conditioning. Views: Mountain, Country, Panoramic. Features: Covered Terrace, Fitted Wardrobes, Near Transport, Private Terrace, Storage Room, Utility Room, Barbeque. Furniture: Part Furnished. Kitchen: Fully Fitted. Garden: Private. Security: Gated Complex. Parking: Private. Utilities: Electricity, Drinkable Water. Category: Holiday Homes.