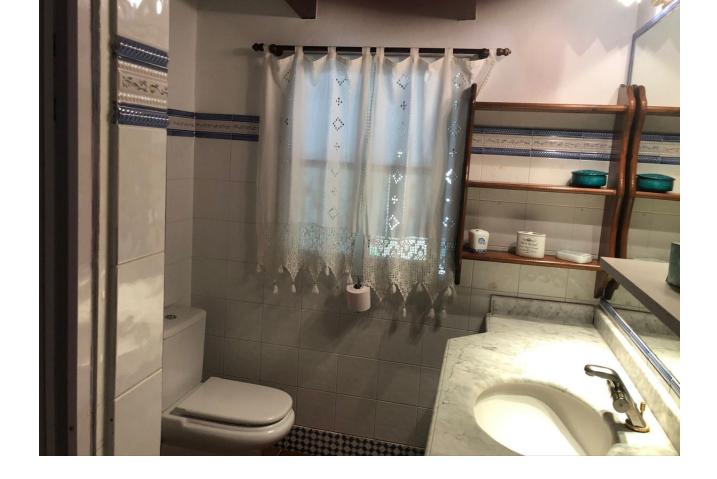

Villa of 1000 square meters, consists of two houses: the main house has four bedrooms and two bathrooms, private pool and garden, two porches, one closed with kitchen, barbecue area, appliances and living room. The other open porch. The other house is attached and consists of a bedroom and a bathroom, two living rooms. About 80 square meters. Fruit trees, water and electricity. This house was formerly a large garage. Parking area for three cars. Container and chicken coop. The orchard is about 200 square meters. The two houses have an ibi (one as a home and the other as a garage) so the small house has a porch of about 52 square meters. It is located in the highlands of Velerin about 10 minutes from Estepona by car. Detached Villa, Estepona, Costa del Sol. 4 Bedrooms, 2 Bathrooms, Built 180 m², Terrace 100 m². Setting: Country, Close To Schools. Orientation: South West. Condition: Good. Pool: Private. Climate Control: Air Conditioning. Views: Mountain, Country, Panoramic. Features: Covered Terrace, Fitted Wardrobes, Near Transport, Private Terrace, Storage Room, Utility Room, Barbeque. Furniture: Part Furnished. Kitchen: Fully Fitted. Garden: Private. Security: Gated Complex. Parking: Private. Utilities: Electricity, Drinkable Water. Category: Holiday Homes.