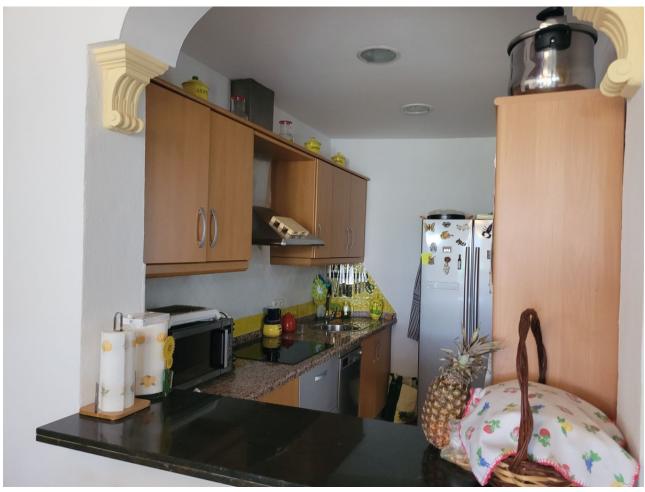

Villa of 1000 square meters, consists of two houses: the main house has four bedrooms and two bathrooms, private pool and garden, two porches, one closed with kitchen, barbecue area, appliances and living room. The other open porch. The other house is attached and consists of a bedroom and a bathroom, two living rooms. About 80 square meters. Fruit trees, water and electricity. This house was formerly a large garage. Parking area for three cars. Container and chicken coop. The orchard is about 200 square meters. The two houses have an ibi (one as a home and the other as a garage) so the small house has a porch of about 52 square meters. It is located in the highlands of Velerin about 10 minutes from Estepona by car. Detached Villa, Estepona, Costa del Sol. 4 Bedrooms, 2 Bathrooms, Built 180 m², Terrace 100 m². Setting: Country, Close To Schools. Orientation: South West. Condition: Good. Pool: Private. Climate Control: Air Conditioning. Views: Mountain, Country, Panoramic. Features: Covered Terrace, Fitted Wardrobes, Near Transport, Private Terrace, Storage Room, Utility Room, Barbeque. Furniture: Part Furnished. Kitchen: Fully Fitted. Garden: Private. Security: Gated Complex. Parking: Private. Utilities: Electricity, Drinkable Water. Category: Holiday Homes.