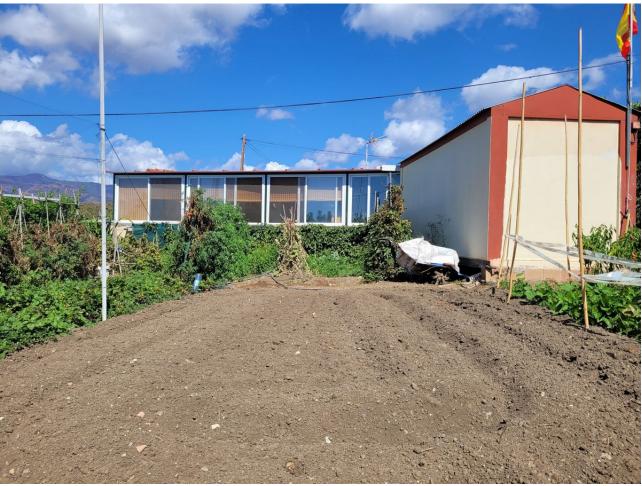

Villa of 1000 square meters, consists of two houses: the main house has four bedrooms and two bathrooms, private pool and garden, two porches, one closed with kitchen, barbecue area, appliances and living room. The other open porch. The other house is attached and consists of a bedroom and a bathroom, two living rooms. About 80 square meters. Fruit trees, water and electricity. This house was formerly a large garage. Parking area for three cars. Container and chicken coop. The orchard is about 200 square meters. The two houses have an ibi (one as a home and the other as a garage) so the small house has a porch of about 52 square meters. It is located in the highlands of Velerin about 10 minutes from Estepona by car. Detached Villa, Estepona, Costa del Sol. 4 Bedrooms, 2 Bathrooms, Built 180 m², Terrace 100 m². Setting: Country, Close To Schools. Orientation: South West. Condition: Good. Pool: Private. Climate Control: Air Conditioning. Views: Mountain, Country, Panoramic. Features: Covered Terrace, Fitted Wardrobes, Near Transport, Private Terrace, Storage Room, Utility Room, Barbeque. Furniture: Part Furnished. Kitchen: Fully Fitted. Garden: Private. Security: Gated Complex. Parking: Private. Utilities: Electricity, Drinkable Water. Category: Holiday Homes.