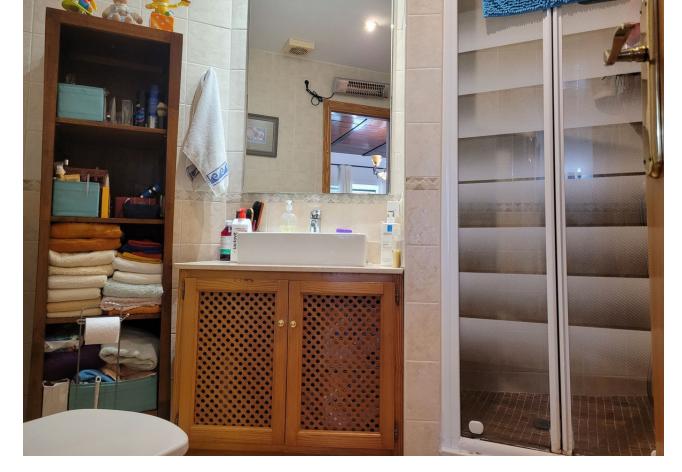

Villa of 1000 square meters, consists of two houses: the main house has four bedrooms and two bathrooms, private pool and garden, two porches, one closed with kitchen, barbecue area, appliances and living room. The other open porch. The other house is attached and consists of a bedroom and a bathroom, two living rooms. About 80 square meters. Fruit trees, water and electricity. This house was formerly a large garage. Parking area for three cars. Container and chicken coop. The orchard is about 200 square meters. The two houses have an ibi (one as a home and the other as a garage) so the small house has a porch of about 52 square meters. It is located in the highlands of Velerin about 10 minutes from Estepona by car. Detached Villa, Estepona, Costa del Sol. 4 Bedrooms, 2 Bathrooms, Built 180 m², Terrace 100 m². Setting: Country, Close To Schools. Orientation: South West. Condition: Good. Pool: Private. Climate Control: Air Conditioning. Views: Mountain, Country, Panoramic. Features: Covered Terrace, Fitted Wardrobes, Near Transport, Private Terrace, Storage Room, Utility Room, Barbeque. Furniture: Part Furnished. Kitchen: Fully Fitted. Garden: Private. Security: Gated Complex. Parking: Private. Utilities: Electricity, Drinkable Water. Category: Holiday Homes.