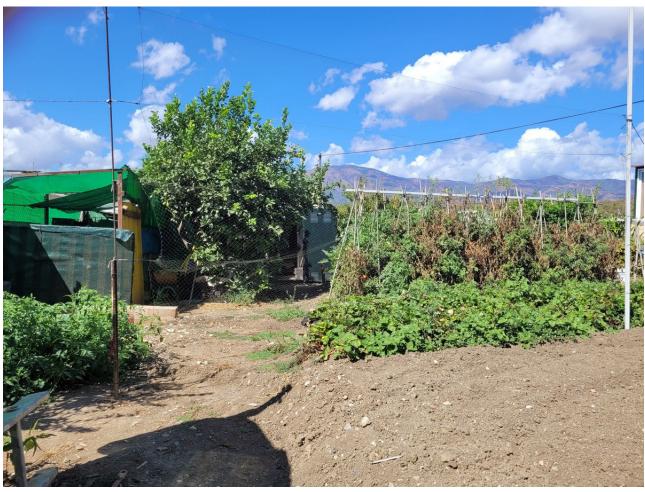

Villa of 1000 square meters, consists of two houses: the main house has four bedrooms and two bathrooms, private pool and garden, two porches, one closed with kitchen, barbecue area, appliances and living room. The other open porch. The other house is attached and consists of a bedroom and a bathroom, two living rooms. About 80 square meters. Fruit trees, water and electricity. This house was formerly a large garage. Parking area for three cars. Container and chicken coop. The orchard is about 200 square meters. The two houses have an ibi (one as a home and the other as a garage) so the small house has a porch of about 52 square meters. It is located in the highlands of Velerin about 10 minutes from Estepona by car. Detached Villa, Estepona, Costa del Sol. 4 Bedrooms, 2 Bathrooms, Built 180 m², Terrace 100 m². Setting: Country, Close To Schools. Orientation: South West. Condition: Good. Pool: Private. Climate Control: Air Conditioning. Views: Mountain, Country, Panoramic. Features: Covered Terrace, Fitted Wardrobes, Near Transport, Private Terrace, Storage Room, Utility Room, Barbeque. Furniture: Part Furnished. Kitchen: Fully Fitted. Garden: Private. Security: Gated Complex. Parking: Private. Utilities: Electricity, Drinkable Water. Category: Holiday Homes.