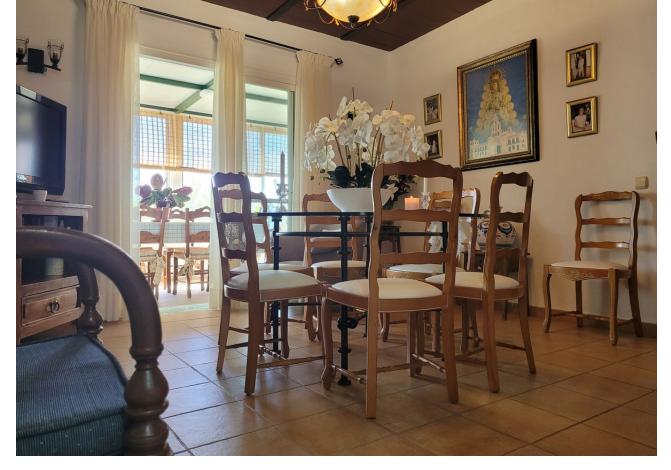

Villa of 1000 square meters, consists of two houses: the main house has four bedrooms and two bathrooms, private pool and garden, two porches, one closed with kitchen, barbecue area, appliances and living room. The other open porch. The other house is attached and consists of a bedroom and a bathroom, two living rooms. About 80 square meters. Fruit trees, water and electricity. This house was formerly a large garage. Parking area for three cars. Container and chicken coop. The orchard is about 200 square meters. The two houses have an ibi (one as a home and the other as a garage) so the small house has a porch of about 52 square meters. It is located in the highlands of Velerin about 10 minutes from Estepona by car. Detached Villa, Estepona, Costa del Sol. 4 Bedrooms, 2 Bathrooms, Built 180 m², Terrace 100 m². Setting: Country, Close To Schools. Orientation: South West. Condition: Good. Pool: Private. Climate Control: Air Conditioning. Views: Mountain, Country, Panoramic. Features: Covered Terrace, Fitted Wardrobes, Near Transport, Private Terrace, Storage Room, Utility Room, Barbeque. Furniture: Part Furnished. Kitchen: Fully Fitted. Garden: Private. Security: Gated Complex. Parking: Private. Utilities: Electricity, Drinkable Water. Category: Holiday Homes.