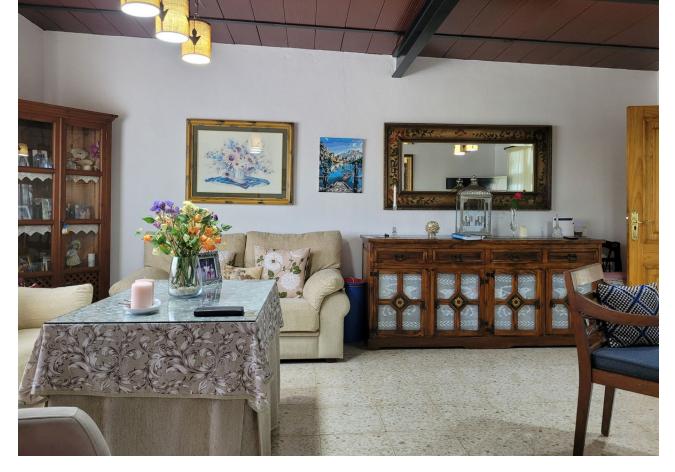

Villa of 1000 square meters, consists of two houses: the main house has four bedrooms and two bathrooms, private pool and garden, two porches, one closed with kitchen, barbecue area, appliances and living room. The other open porch. The other house is attached and consists of a bedroom and a bathroom, two living rooms. About 80 square meters. Fruit trees, water and electricity. This house was formerly a large garage. Parking area for three cars. Container and chicken coop. The orchard is about 200 square meters. The two houses have an ibi (one as a home and the other as a garage) so the small house has a porch of about 52 square meters. It is located in the highlands of Velerin about 10 minutes from Estepona by car. Detached Villa, Estepona, Costa del Sol. 4 Bedrooms, 2 Bathrooms, Built 180 m², Terrace 100 m². Setting: Country, Close To Schools. Orientation: South West. Condition: Good. Pool: Private. Climate Control: Air Conditioning. Views: Mountain, Country, Panoramic. Features: Covered Terrace, Fitted Wardrobes, Near Transport, Private Terrace, Storage Room, Utility Room, Barbeque. Furniture: Part Furnished. Kitchen: Fully Fitted. Garden: Private. Security: Gated Complex. Parking: Private. Utilities: Electricity, Drinkable Water. Category: Holiday Homes.