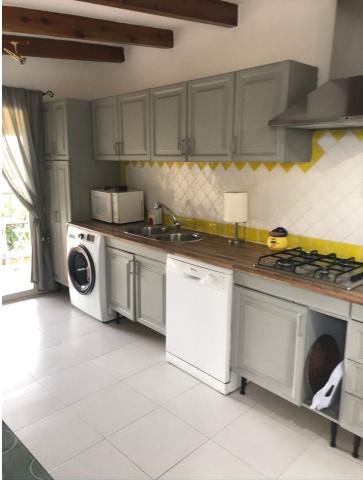

Villa of 1000 square meters, consists of two houses: the main house has four bedrooms and two bathrooms, private pool and garden, two porches, one closed with kitchen, barbecue area, appliances and living room. The other open porch. The other house is attached and consists of a bedroom and a bathroom, two living rooms. About 80 square meters. Fruit trees, water and electricity. This house was formerly a large garage. Parking area for three cars. Container and chicken coop. The orchard is about 200 square meters. The two houses have an ibi (one as a home and the other as a garage) so the small house has a porch of about 52 square meters. It is located in the highlands of Velerin about 10 minutes from Estepona by car. Detached Villa, Estepona, Costa del Sol. 4 Bedrooms, 2 Bathrooms, Built 180 m², Terrace 100 m². Setting: Country, Close To Schools. Orientation: South West. Condition: Good. Pool: Private. Climate Control: Air Conditioning. Views: Mountain, Country, Panoramic. Features: Covered Terrace, Fitted Wardrobes, Near Transport, Private Terrace, Storage Room, Utility Room, Barbeque. Furniture: Part Furnished. Kitchen: Fully Fitted. Garden: Private. Security: Gated Complex. Parking: Private. Utilities: Electricity, Drinkable Water. Category: Holiday Homes.