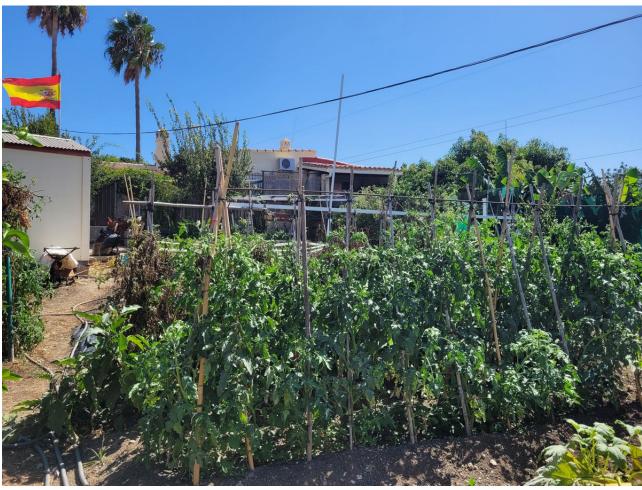

Villa of 1000 square meters, consists of two houses: the main house has four bedrooms and two bathrooms, private pool and garden, two porches, one closed with kitchen, barbecue area, appliances and living room. The other open porch. The other house is attached and consists of a bedroom and a bathroom, two living rooms. About 80 square meters. Fruit trees, water and electricity. This house was formerly a large garage. Parking area for three cars. Container and chicken coop. The orchard is about 200 square meters. The two houses have an ibi (one as a home and the other as a garage) so the small house has a porch of about 52 square meters. It is located in the highlands of Velerin about 10 minutes from Estepona by car. Detached Villa, Estepona, Costa del Sol. 4 Bedrooms, 2 Bathrooms, Built 180 m², Terrace 100 m². Setting: Country, Close To Schools. Orientation: South West. Condition: Good. Pool: Private. Climate Control: Air Conditioning. Views: Mountain, Country, Panoramic. Features: Covered Terrace, Fitted Wardrobes, Near Transport, Private Terrace, Storage Room, Utility Room, Barbeque. Furniture: Part Furnished. Kitchen: Fully Fitted. Garden: Private. Security: Gated Complex. Parking: Private. Utilities: Electricity, Drinkable Water. Category: Holiday Homes.