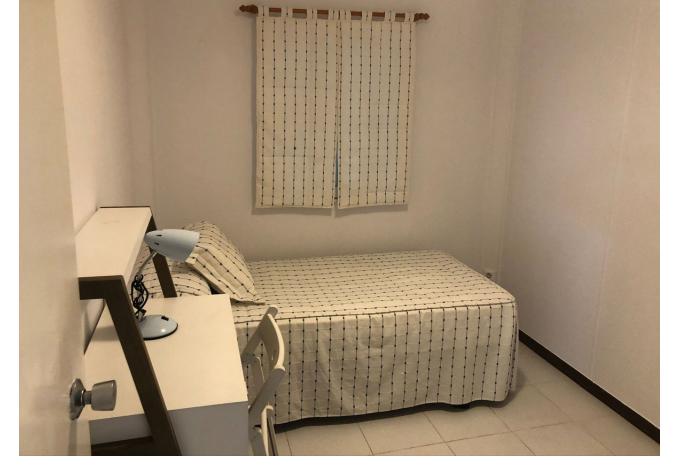

Villa of 1000 square meters, consists of two houses: the main house has four bedrooms and two bathrooms, private pool and garden, two porches, one closed with kitchen, barbecue area, appliances and living room. The other open porch. The other house is attached and consists of a bedroom and a bathroom, two living rooms. About 80 square meters. Fruit trees, water and electricity. This house was formerly a large garage. Parking area for three cars. Container and chicken coop. The orchard is about 200 square meters. The two houses have an ibi (one as a home and the other as a garage) so the small house has a porch of about 52 square meters. It is located in the highlands of Velerin about 10 minutes from Estepona by car. Detached Villa, Estepona, Costa del Sol. 4 Bedrooms, 2 Bathrooms, Built 180 m², Terrace 100 m². Setting: Country, Close To Schools. Orientation: South West. Condition: Good. Pool: Private. Climate Control: Air Conditioning. Views: Mountain, Country, Panoramic. Features: Covered Terrace, Fitted Wardrobes, Near Transport, Private Terrace, Storage Room, Utility Room, Barbeque. Furniture: Part Furnished. Kitchen: Fully Fitted. Garden: Private. Security: Gated Complex. Parking: Private. Utilities: Electricity, Drinkable Water. Category: Holiday Homes.