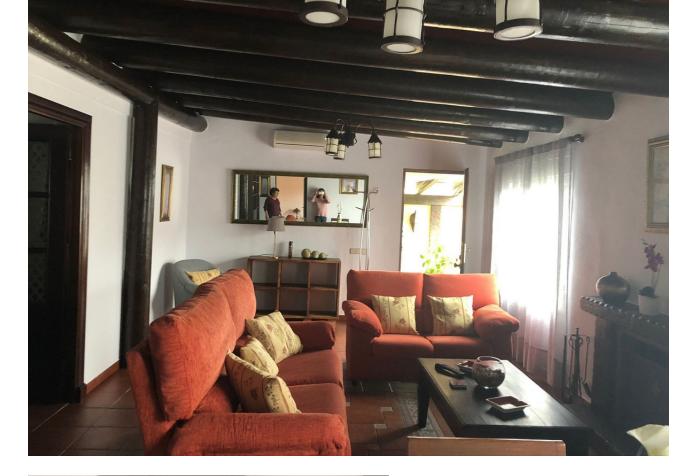

Villa of 1000 square meters, consists of two houses: the main house has four bedrooms and two bathrooms, private pool and garden, two porches, one closed with kitchen, barbecue area, appliances and living room. The other open porch. The other house is attached and consists of a bedroom and a bathroom, two living rooms. About 80 square meters. Fruit trees, water and electricity. This house was formerly a large garage. Parking area for three cars. Container and chicken coop. The orchard is about 200 square meters. The two houses have an ibi (one as a home and the other as a garage) so the small house has a porch of about 52 square meters. It is located in the highlands of Velerin about 10 minutes from Estepona by car. Detached Villa, Estepona, Costa del Sol. 4 Bedrooms, 2 Bathrooms, Built 180 m², Terrace 100 m². Setting: Country, Close To Schools. Orientation: South West. Condition: Good. Pool: Private. Climate Control: Air Conditioning. Views: Mountain, Country, Panoramic. Features: Covered Terrace, Fitted Wardrobes, Near Transport, Private Terrace, Storage Room, Utility Room, Barbeque. Furniture: Part Furnished. Kitchen: Fully Fitted. Garden: Private. Security: Gated Complex. Parking: Private. Utilities: Electricity, Drinkable Water. Category: Holiday Homes.