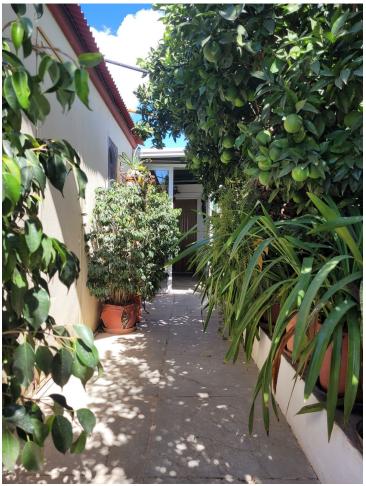

Villa of 1000 square meters, consists of two houses: the main house has four bedrooms and two bathrooms, private pool and garden, two porches, one closed with kitchen, barbecue area, appliances and living room. The other open porch. The other house is attached and consists of a bedroom and a bathroom, two living rooms. About 80 square meters. Fruit trees, water and electricity. This house was formerly a large garage. Parking area for three cars. Container and chicken coop. The orchard is about 200 square meters. The two houses have an ibi (one as a home and the other as a garage) so the small house has a porch of about 52 square meters. It is located in the highlands of Velerin about 10 minutes from Estepona by car. Detached Villa, Estepona, Costa del Sol. 4 Bedrooms, 2 Bathrooms, Built 180 m², Terrace 100 m². Setting: Country, Close To Schools. Orientation: South West. Condition: Good. Pool: Private. Climate Control: Air Conditioning. Views: Mountain, Country, Panoramic. Features: Covered Terrace, Fitted Wardrobes, Near Transport, Private Terrace, Storage Room, Utility Room, Barbeque. Furniture: Part Furnished. Kitchen: Fully Fitted. Garden: Private. Security: Gated Complex. Parking: Private. Utilities: Electricity, Drinkable Water. Category: Holiday Homes.