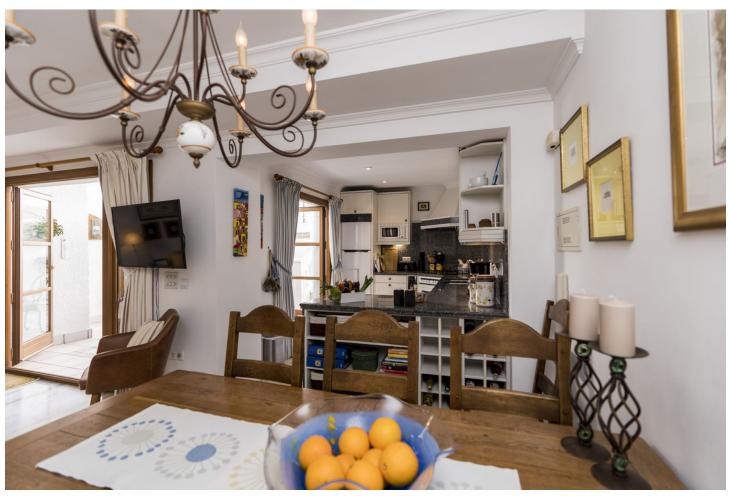

Beachfront complex, Estepona, New Golden Mile. Fully renovated corner semidetached townhouse located in a front line beach complex that resembles a fishing village, full of character and tradition! The location is fantastic, 60 meters from the promenade & the Mediterranean sea and only 5 minutes away from Estepona center and 10 minutes away from Puerto Banus. Set in a peaceful environment where you can hear the waves of the sea. There is a fabulous beach restaurant 50 meters away. The property was completely renovated in 2003, Spanish/Scandinavian Style. The terraces have been very well insulated and new double glazed windows in Brazilian hardwood have been installed. Central gas for gas fire. The house comprises a total of 3 bedrooms, 3 bathrooms (1 bedroom and 1 bathroom on the ground level!), a large fully fitted kitchen, a nice living room and a beautiful patio for entertaining. Four storage rooms. On the first floor you will find 2 double bedrooms with en-suite bathrooms, and a superb roof top terrace with loads of privacy and panoramic views to the sea. Viewing are highly recommended. Fabulous sea views from the upstairs terraces. A newly built promenade and a bus stop only a walk away so a car is not always necessary.