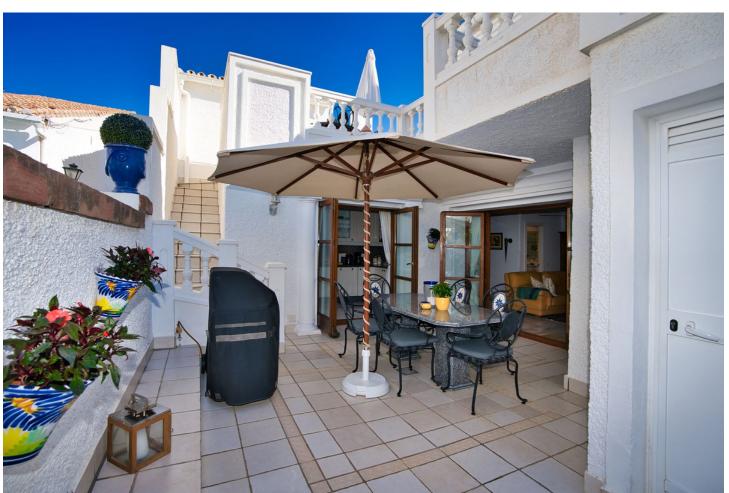

Beachfront complex, Estepona, New Golden Mile. Fully renovated corner semidetached townhouse located in a front line beach complex that resembles a fishing village, full of character and tradition! The location is fantastic, 60 meters from the promenade & the Mediterranean sea and only 5 minutes away from Estepona center and 10 minutes away from Puerto Banus. Set in a peaceful environment where you can hear the waves of the sea. There is a fabulous beach restaurant 50 meters away. The property was completely renovated in 2003, Spanish/Scandinavian Style. The terraces have been very well insulated and new double glazed windows in Brazilian hardwood have been installed. Central gas for gas fire. The house comprises a total of 3 bedrooms, 3 bathrooms (1 bedroom and 1 bathroom on the ground level!), a large fully fitted kitchen, a nice living room and a beautiful patio for entertaining. Four storage rooms. On the first floor you will find 2 double bedrooms with en-suite bathrooms, and a superb roof top terrace with loads of privacy and panoramic views to the sea. Viewing are highly recommended. Fabulous sea views from the upstairs terraces. A newly built promenade and a bus stop only a walk away so a car is not always necessary.