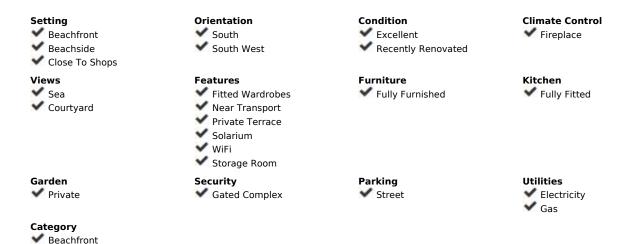

## Sales - House - Estepona 659.000€

www.mibgroup.es +34 662 58 96 58 info@mibgroup.es

Ref.-ID: MIBGR4148059 Estepona House

Community: 888 EUR / year IBI: 333 EUR / year Rubbish: 150 EUR / year

3

3

130 m<sup>2</sup>

Beachfront complex, Estepona, New Golden Mile. Fully renovated corner semidetached townhouse located in a front line beach complex that resembles a fishing village, full of character and tradition! The location is fantastic, 60 meters from the promenade & the Mediterranean sea and only 5 minutes away from Estepona center and 10 minutes away from Puerto Banus. Set in a peaceful environment where you can hear the waves of the sea. There is a fabulous beach restaurant 50 meters away. The property was completely renovated in 2003, Spanish/Scandinavian Style. The terraces have been very well insulated and new double glazed windows in Brazilian hardwood have been installed. Central gas for gas fire. The house comprises a total of 3 bedrooms, 3 bathrooms (1 bedroom and 1 bathroom on the ground level!), a large fully fitted kitchen, a nice living room and a beautiful patio for entertaining. Four storage rooms. On the first floor you will find 2 double bedrooms with en-suite bathrooms, and a superb roof top terrace with loads of privacy and panoramic views to the sea. Viewing are highly recommended. Fabulous sea views from the upstairs terraces. A newly built promenade and a bus stop only a walk away so a car is not always necessary.