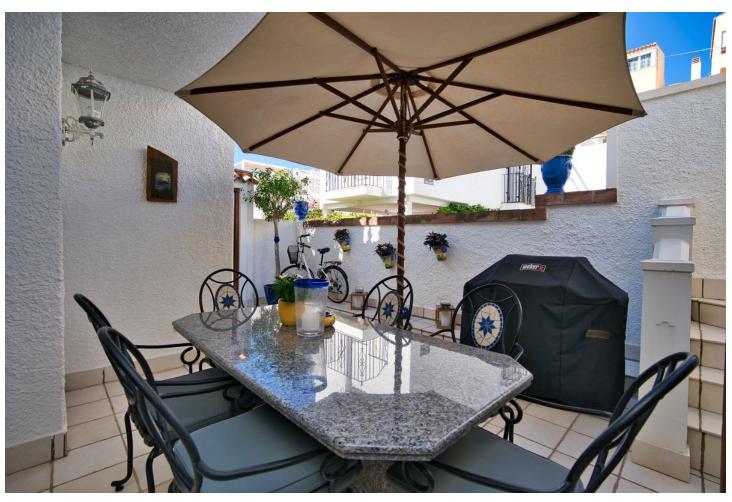

Beachfront complex, Estepona, New Golden Mile. Fully renovated corner semidetached townhouse located in a front line beach complex that resembles a fishing village, full of character and tradition! The location is fantastic, 60 meters from the promenade & the Mediterranean sea and only 5 minutes away from Estepona center and 10 minutes away from Puerto Banus. Set in a peaceful environment where you can hear the waves of the sea. There is a fabulous beach restaurant 50 meters away. The property was completely renovated in 2003, Spanish/Scandinavian Style. The terraces have been very well insulated and new double glazed windows in Brazilian hardwood have been installed. Central gas for gas fire. The house comprises a total of 3 bedrooms, 3 bathrooms (1 bedroom and 1 bathroom on the ground level!), a large fully fitted kitchen, a nice living room and a beautiful patio for entertaining. Four storage rooms. On the first floor you will find 2 double bedrooms with en-suite bathrooms, and a superb roof top terrace with loads of privacy and panoramic views to the sea. Viewing are highly recommended. Fabulous sea views from the upstairs terraces. A newly built promenade and a bus stop only a walk away so a car is not always necessary.