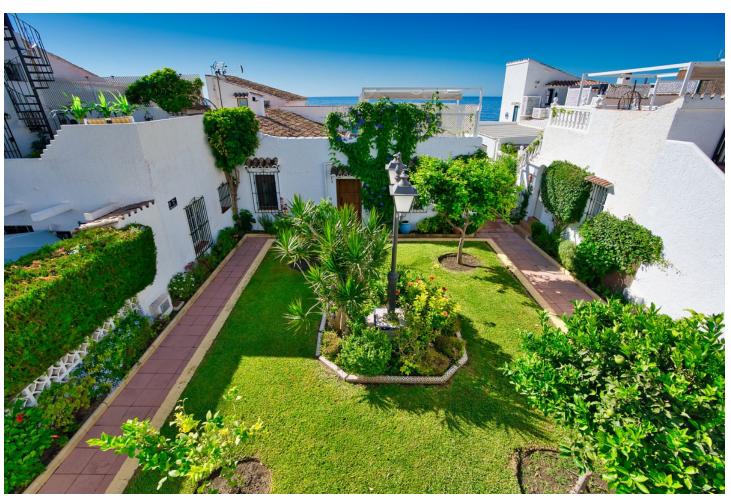

Beachfront complex, Estepona, New Golden Mile. Fully renovated corner semidetached townhouse located in a front line beach complex that resembles a fishing village, full of character and tradition! The location is fantastic, 60 meters from the promenade & the Mediterranean sea and only 5 minutes away from Estepona center and 10 minutes away from Puerto Banus. Set in a peaceful environment where you can hear the waves of the sea. There is a fabulous beach restaurant 50 meters away. The property was completely renovated in 2003, Spanish/Scandinavian Style. The terraces have been very well insulated and new double glazed windows in Brazilian hardwood have been installed. Central gas for gas fire. The house comprises a total of 3 bedrooms, 3 bathrooms (1 bedroom and 1 bathroom on the ground level!), a large fully fitted kitchen, a nice living room and a beautiful patio for entertaining. Four storage rooms. On the first floor you will find 2 double bedrooms with en-suite bathrooms, and a superb roof top terrace with loads of privacy and panoramic views to the sea. Viewing are highly recommended. Fabulous sea views from the upstairs terraces. A newly built promenade and a bus stop only a walk away so a car is not always necessary.