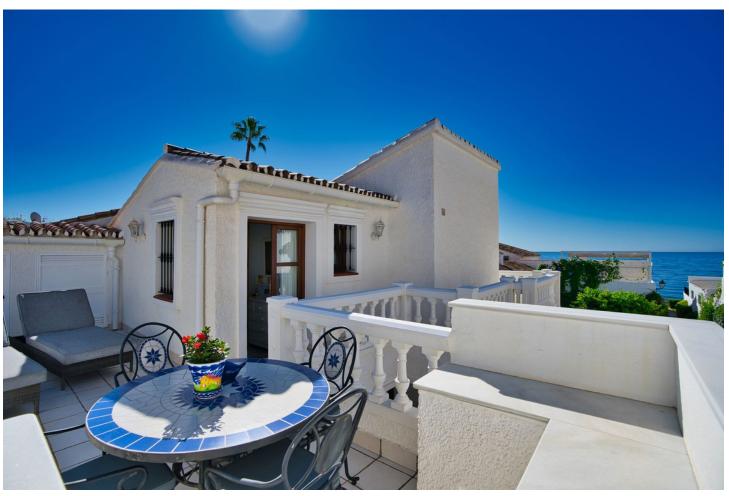

Beachfront complex, Estepona, New Golden Mile. Fully renovated corner semidetached townhouse located in a front line beach complex that resembles a fishing village, full of character and tradition! The location is fantastic, 60 meters from the promenade & the Mediterranean sea and only 5 minutes away from Estepona center and 10 minutes away from Puerto Banus. Set in a peaceful environment where you can hear the waves of the sea. There is a fabulous beach restaurant 50 meters away. The property was completely renovated in 2003, Spanish/Scandinavian Style. The terraces have been very well insulated and new double glazed windows in Brazilian hardwood have been installed. Central gas for gas fire. The house comprises a total of 3 bedrooms, 3 bathrooms (1 bedroom and 1 bathroom on the ground level!), a large fully fitted kitchen, a nice living room and a beautiful patio for entertaining. Four storage rooms. On the first floor you will find 2 double bedrooms with en-suite bathrooms, and a superb roof top terrace with loads of privacy and panoramic views to the sea. Viewing are highly recommended. Fabulous sea views from the upstairs terraces. A newly built promenade and a bus stop only a walk away so a car is not always necessary.