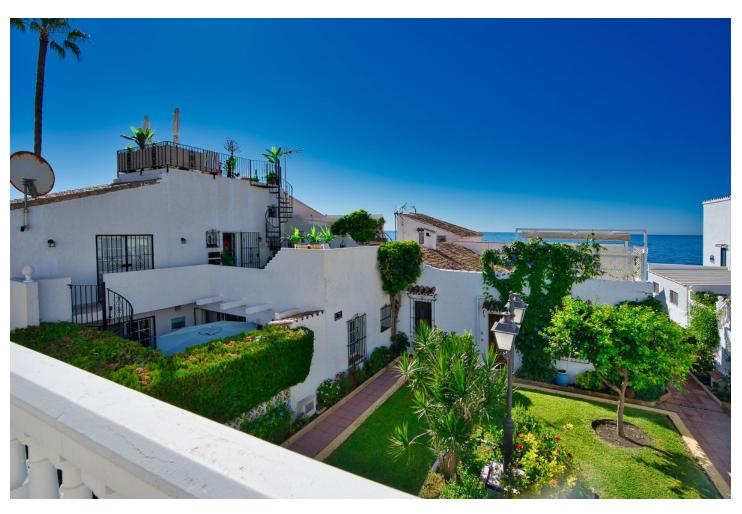

Beachfront complex, Estepona, New Golden Mile. Fully renovated corner semidetached townhouse located in a front line beach complex that resembles a fishing village, full of character and tradition! The location is fantastic, 60 meters from the promenade & the Mediterranean sea and only 5 minutes away from Estepona center and 10 minutes away from Puerto Banus. Set in a peaceful environment where you can hear the waves of the sea. There is a fabulous beach restaurant 50 meters away. The property was completely renovated in 2003, Spanish/Scandinavian Style. The terraces have been very well insulated and new double glazed windows in Brazilian hardwood have been installed. Central gas for gas fire. The house comprises a total of 3 bedrooms, 3 bathrooms (1 bedroom and 1 bathroom on the ground level!), a large fully fitted kitchen, a nice living room and a beautiful patio for entertaining. Four storage rooms. On the first floor you will find 2 double bedrooms with en-suite bathrooms, and a superb roof top terrace with loads of privacy and panoramic views to the sea. Viewing are highly recommended. Fabulous sea views from the upstairs terraces. A newly built promenade and a bus stop only a walk away so a car is not always necessary.