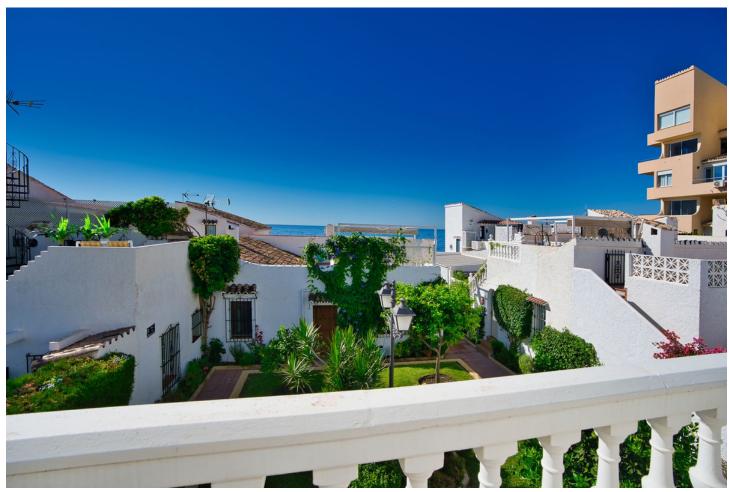

Beachfront complex, Estepona, New Golden Mile. Fully renovated corner semidetached townhouse located in a front line beach complex that resembles a fishing village, full of character and tradition! The location is fantastic, 60 meters from the promenade & the Mediterranean sea and only 5 minutes away from Estepona center and 10 minutes away from Puerto Banus. Set in a peaceful environment where you can hear the waves of the sea. There is a fabulous beach restaurant 50 meters away. The property was completely renovated in 2003, Spanish/Scandinavian Style. The terraces have been very well insulated and new double glazed windows in Brazilian hardwood have been installed. Central gas for gas fire. The house comprises a total of 3 bedrooms, 3 bathrooms (1 bedroom and 1 bathroom on the ground level!), a large fully fitted kitchen, a nice living room and a beautiful patio for entertaining. Four storage rooms. On the first floor you will find 2 double bedrooms with en-suite bathrooms, and a superb roof top terrace with loads of privacy and panoramic views to the sea. Viewing are highly recommended. Fabulous sea views from the upstairs terraces. A newly built promenade and a bus stop only a walk away so a car is not always necessary.