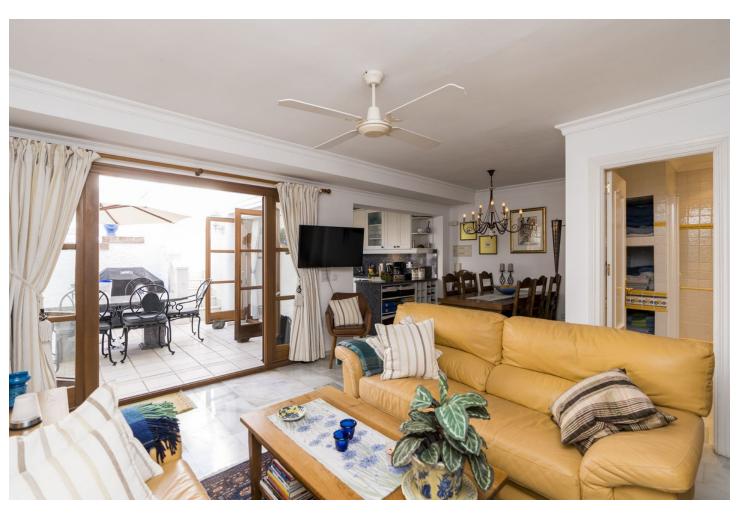

Beachfront complex, Estepona, New Golden Mile. Fully renovated corner semidetached townhouse located in a front line beach complex that resembles a fishing village, full of character and tradition! The location is fantastic, 60 meters from the promenade & the Mediterranean sea and only 5 minutes away from Estepona center and 10 minutes away from Puerto Banus. Set in a peaceful environment where you can hear the waves of the sea. There is a fabulous beach restaurant 50 meters away. The property was completely renovated in 2003, Spanish/Scandinavian Style. The terraces have been very well insulated and new double glazed windows in Brazilian hardwood have been installed. Central gas for gas fire. The house comprises a total of 3 bedrooms, 3 bathrooms (1 bedroom and 1 bathroom on the ground level!), a large fully fitted kitchen, a nice living room and a beautiful patio for entertaining. Four storage rooms. On the first floor you will find 2 double bedrooms with en-suite bathrooms, and a superb roof top terrace with loads of privacy and panoramic views to the sea. Viewing are highly recommended. Fabulous sea views from the upstairs terraces. A newly built promenade and a bus stop only a walk away so a car is not always necessary.