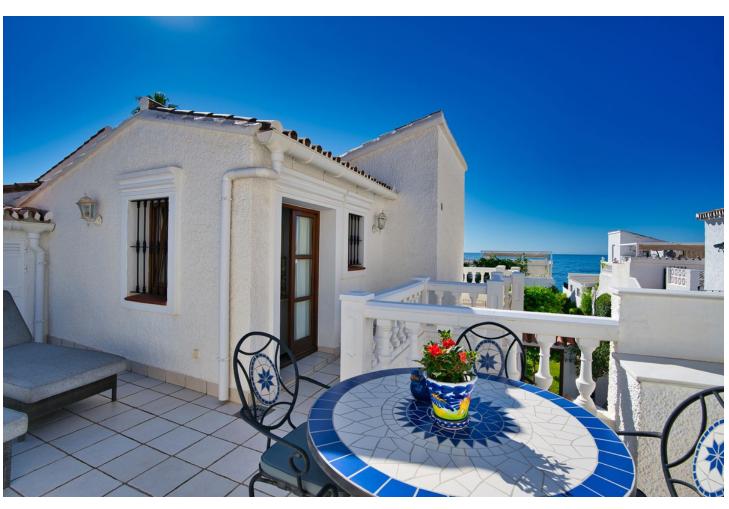

Beachfront complex, Estepona, New Golden Mile. Fully renovated corner semidetached townhouse located in a front line beach complex that resembles a fishing village, full of character and tradition! The location is fantastic, 60 meters from the promenade & the Mediterranean sea and only 5 minutes away from Estepona center and 10 minutes away from Puerto Banus. Set in a peaceful environment where you can hear the waves of the sea. There is a fabulous beach restaurant 50 meters away. The property was completely renovated in 2003, Spanish/Scandinavian Style. The terraces have been very well insulated and new double glazed windows in Brazilian hardwood have been installed. Central gas for gas fire. The house comprises a total of 3 bedrooms, 3 bathrooms (1 bedroom and 1 bathroom on the ground level!), a large fully fitted kitchen, a nice living room and a beautiful patio for entertaining. Four storage rooms. On the first floor you will find 2 double bedrooms with en-suite bathrooms, and a superb roof top terrace with loads of privacy and panoramic views to the sea. Viewing are highly recommended. Fabulous sea views from the upstairs terraces. A newly built promenade and a bus stop only a walk away so a car is not always necessary.