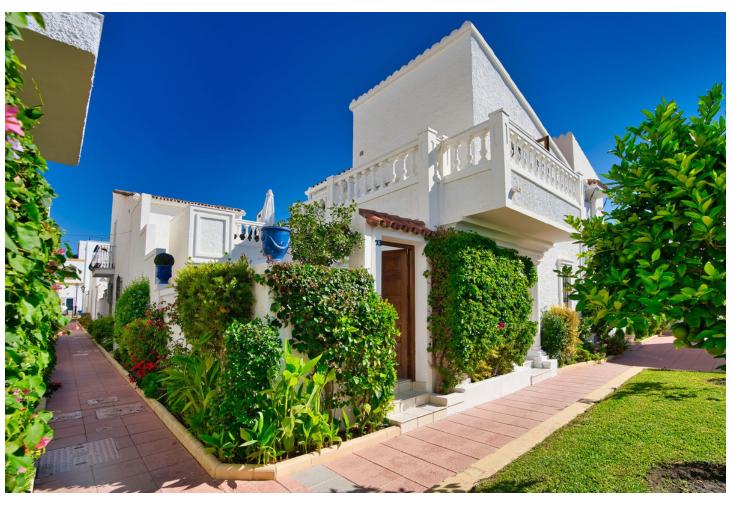

Beachfront complex, Estepona, New Golden Mile. Fully renovated corner semidetached townhouse located in a front line beach complex that resembles a fishing village, full of character and tradition! The location is fantastic, 60 meters from the promenade & the Mediterranean sea and only 5 minutes away from Estepona center and 10 minutes away from Puerto Banus. Set in a peaceful environment where you can hear the waves of the sea. There is a fabulous beach restaurant 50 meters away. The property was completely renovated in 2003, Spanish/Scandinavian Style. The terraces have been very well insulated and new double glazed windows in Brazilian hardwood have been installed. Central gas for gas fire. The house comprises a total of 3 bedrooms, 3 bathrooms (1 bedroom and 1 bathroom on the ground level!), a large fully fitted kitchen, a nice living room and a beautiful patio for entertaining. Four storage rooms. On the first floor you will find 2 double bedrooms with en-suite bathrooms, and a superb roof top terrace with loads of privacy and panoramic views to the sea. Viewing are highly recommended. Fabulous sea views from the upstairs terraces. A newly built promenade and a bus stop only a walk away so a car is not always necessary.