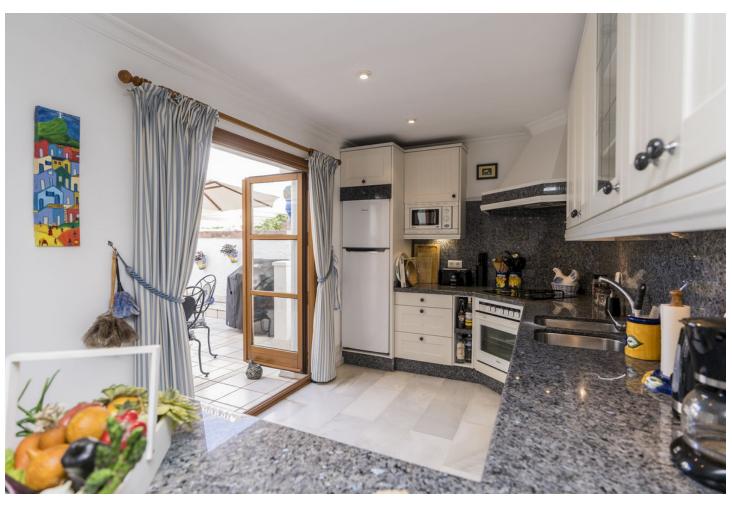

Beachfront complex, Estepona, New Golden Mile. Fully renovated corner semidetached townhouse located in a front line beach complex that resembles a fishing village, full of character and tradition! The location is fantastic, 60 meters from the promenade & the Mediterranean sea and only 5 minutes away from Estepona center and 10 minutes away from Puerto Banus. Set in a peaceful environment where you can hear the waves of the sea. There is a fabulous beach restaurant 50 meters away. The property was completely renovated in 2003, Spanish/Scandinavian Style. The terraces have been very well insulated and new double glazed windows in Brazilian hardwood have been installed. Central gas for gas fire. The house comprises a total of 3 bedrooms, 3 bathrooms (1 bedroom and 1 bathroom on the ground level!), a large fully fitted kitchen, a nice living room and a beautiful patio for entertaining. Four storage rooms. On the first floor you will find 2 double bedrooms with en-suite bathrooms, and a superb roof top terrace with loads of privacy and panoramic views to the sea. Viewing are highly recommended. Fabulous sea views from the upstairs terraces. A newly built promenade and a bus stop only a walk away so a car is not always necessary.