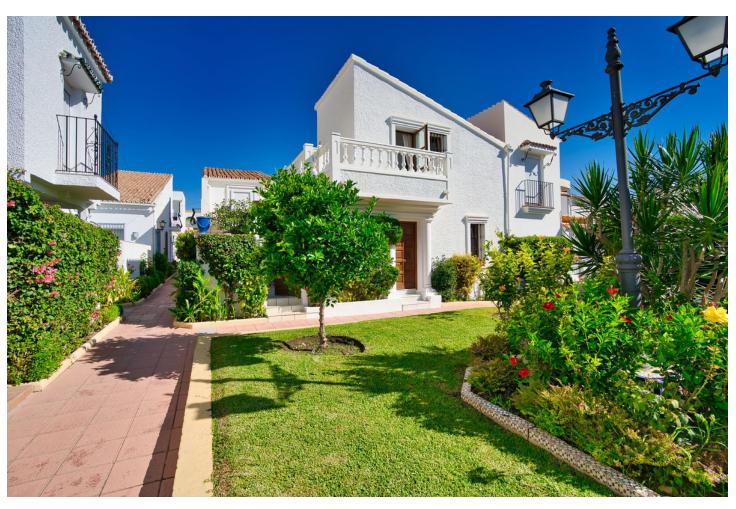

Beachfront complex, Estepona, New Golden Mile. Fully renovated corner semidetached townhouse located in a front line beach complex that resembles a fishing village, full of character and tradition! The location is fantastic, 60 meters from the promenade & the Mediterranean sea and only 5 minutes away from Estepona center and 10 minutes away from Puerto Banus. Set in a peaceful environment where you can hear the waves of the sea. There is a fabulous beach restaurant 50 meters away. The property was completely renovated in 2003, Spanish/Scandinavian Style. The terraces have been very well insulated and new double glazed windows in Brazilian hardwood have been installed. Central gas for gas fire. The house comprises a total of 3 bedrooms, 3 bathrooms (1 bedroom and 1 bathroom on the ground level!), a large fully fitted kitchen, a nice living room and a beautiful patio for entertaining. Four storage rooms. On the first floor you will find 2 double bedrooms with en-suite bathrooms, and a superb roof top terrace with loads of privacy and panoramic views to the sea. Viewing are highly recommended. Fabulous sea views from the upstairs terraces. A newly built promenade and a bus stop only a walk away so a car is not always necessary.