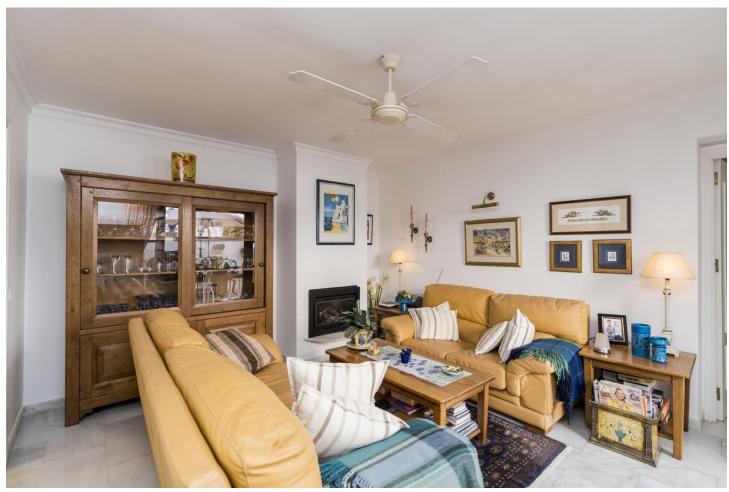

Beachfront complex, Estepona, New Golden Mile. Fully renovated corner semidetached townhouse located in a front line beach complex that resembles a fishing village, full of character and tradition! The location is fantastic, 60 meters from the promenade & the Mediterranean sea and only 5 minutes away from Estepona center and 10 minutes away from Puerto Banus. Set in a peaceful environment where you can hear the waves of the sea. There is a fabulous beach restaurant 50 meters away. The property was completely renovated in 2003, Spanish/Scandinavian Style. The terraces have been very well insulated and new double glazed windows in Brazilian hardwood have been installed. Central gas for gas fire. The house comprises a total of 3 bedrooms, 3 bathrooms (1 bedroom and 1 bathroom on the ground level!), a large fully fitted kitchen, a nice living room and a beautiful patio for entertaining. Four storage rooms. On the first floor you will find 2 double bedrooms with en-suite bathrooms, and a superb roof top terrace with loads of privacy and panoramic views to the sea. Viewing are highly recommended. Fabulous sea views from the upstairs terraces. A newly built promenade and a bus stop only a walk away so a car is not always necessary.