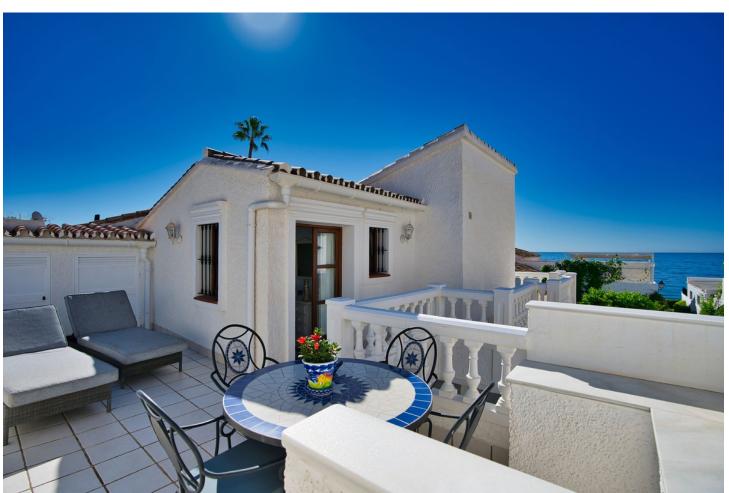

Beachfront complex, Estepona, New Golden Mile. Fully renovated corner semidetached townhouse located in a front line beach complex that resembles a fishing village, full of character and tradition! The location is fantastic, 60 meters from the promenade & the Mediterranean sea and only 5 minutes away from Estepona center and 10 minutes away from Puerto Banus. Set in a peaceful environment where you can hear the waves of the sea. There is a fabulous beach restaurant 50 meters away. The property was completely renovated in 2003, Spanish/Scandinavian Style. The terraces have been very well insulated and new double glazed windows in Brazilian hardwood have been installed. Central gas for gas fire. The house comprises a total of 3 bedrooms, 3 bathrooms (1 bedroom and 1 bathroom on the ground level!), a large fully fitted kitchen, a nice living room and a beautiful patio for entertaining. Four storage rooms. On the first floor you will find 2 double bedrooms with en-suite bathrooms, and a superb roof top terrace with loads of privacy and panoramic views to the sea. Viewing are highly recommended. Fabulous sea views from the upstairs terraces. A newly built promenade and a bus stop only a walk away so a car is not always necessary.