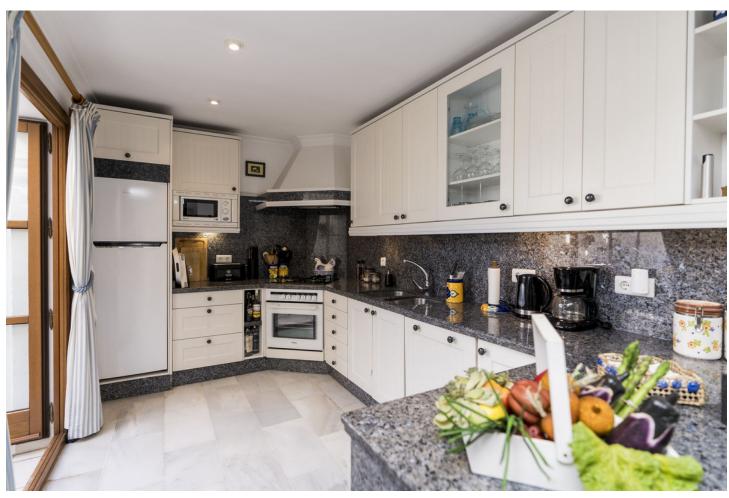

Beachfront complex, Estepona, New Golden Mile. Fully renovated corner semidetached townhouse located in a front line beach complex that resembles a fishing village, full of character and tradition! The location is fantastic, 60 meters from the promenade & the Mediterranean sea and only 5 minutes away from Estepona center and 10 minutes away from Puerto Banus. Set in a peaceful environment where you can hear the waves of the sea. There is a fabulous beach restaurant 50 meters away. The property was completely renovated in 2003, Spanish/Scandinavian Style. The terraces have been very well insulated and new double glazed windows in Brazilian hardwood have been installed. Central gas for gas fire. The house comprises a total of 3 bedrooms, 3 bathrooms (1 bedroom and 1 bathroom on the ground level!), a large fully fitted kitchen, a nice living room and a beautiful patio for entertaining. Four storage rooms. On the first floor you will find 2 double bedrooms with en-suite bathrooms, and a superb roof top terrace with loads of privacy and panoramic views to the sea. Viewing are highly recommended. Fabulous sea views from the upstairs terraces. A newly built promenade and a bus stop only a walk away so a car is not always necessary.