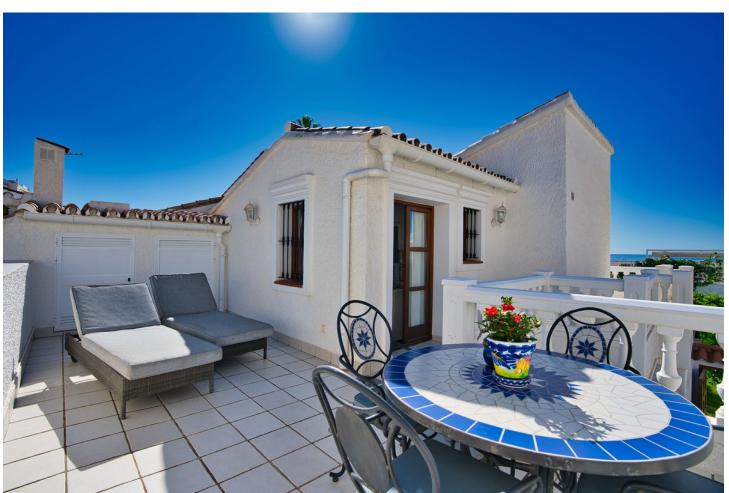

Beachfront complex, Estepona, New Golden Mile. Fully renovated corner semidetached townhouse located in a front line beach complex that resembles a fishing village, full of character and tradition! The location is fantastic, 60 meters from the promenade & the Mediterranean sea and only 5 minutes away from Estepona center and 10 minutes away from Puerto Banus. Set in a peaceful environment where you can hear the waves of the sea. There is a fabulous beach restaurant 50 meters away. The property was completely renovated in 2003, Spanish/Scandinavian Style. The terraces have been very well insulated and new double glazed windows in Brazilian hardwood have been installed. Central gas for gas fire. The house comprises a total of 3 bedrooms, 3 bathrooms (1 bedroom and 1 bathroom on the ground level!), a large fully fitted kitchen, a nice living room and a beautiful patio for entertaining. Four storage rooms. On the first floor you will find 2 double bedrooms with en-suite bathrooms, and a superb roof top terrace with loads of privacy and panoramic views to the sea. Viewing are highly recommended. Fabulous sea views from the upstairs terraces. A newly built promenade and a bus stop only a walk away so a car is not always necessary.