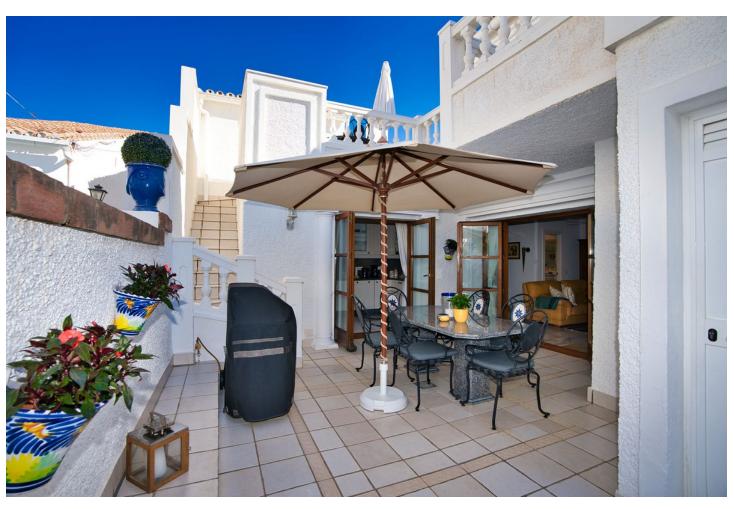

Beachfront complex, Estepona, New Golden Mile. Fully renovated corner semidetached townhouse located in a front line beach complex that resembles a fishing village, full of character and tradition! The location is fantastic, 60 meters from the promenade & the Mediterranean sea and only 5 minutes away from Estepona center and 10 minutes away from Puerto Banus. Set in a peaceful environment where you can hear the waves of the sea. There is a fabulous beach restaurant 50 meters away. The property was completely renovated in 2003, Spanish/Scandinavian Style. The terraces have been very well insulated and new double glazed windows in Brazilian hardwood have been installed. Central gas for gas fire. The house comprises a total of 3 bedrooms, 3 bathrooms (1 bedroom and 1 bathroom on the ground level!), a large fully fitted kitchen, a nice living room and a beautiful patio for entertaining. Four storage rooms. On the first floor you will find 2 double bedrooms with en-suite bathrooms, and a superb roof top terrace with loads of privacy and panoramic views to the sea. Viewing are highly recommended. Fabulous sea views from the upstairs terraces. A newly built promenade and a bus stop only a walk away so a car is not always necessary.