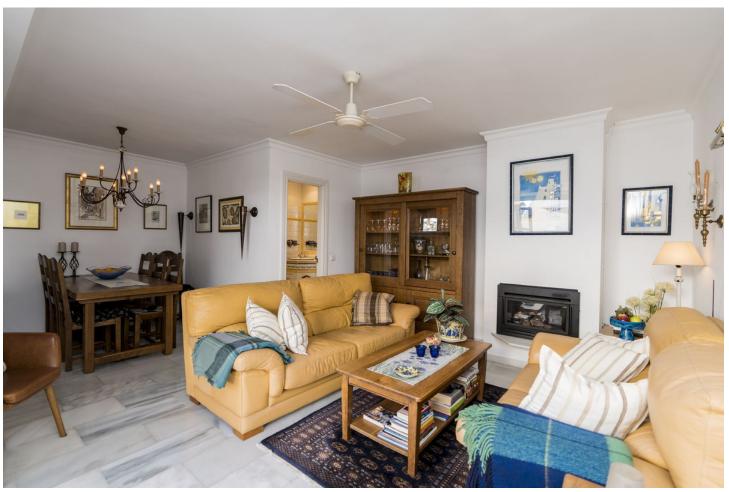

Beachfront complex, Estepona, New Golden Mile. Fully renovated corner semidetached townhouse located in a front line beach complex that resembles a fishing village, full of character and tradition! The location is fantastic, 60 meters from the promenade & the Mediterranean sea and only 5 minutes away from Estepona center and 10 minutes away from Puerto Banus. Set in a peaceful environment where you can hear the waves of the sea. There is a fabulous beach restaurant 50 meters away. The property was completely renovated in 2003, Spanish/Scandinavian Style. The terraces have been very well insulated and new double glazed windows in Brazilian hardwood have been installed. Central gas for gas fire. The house comprises a total of 3 bedrooms, 3 bathrooms (1 bedroom and 1 bathroom on the ground level!), a large fully fitted kitchen, a nice living room and a beautiful patio for entertaining. Four storage rooms. On the first floor you will find 2 double bedrooms with en-suite bathrooms, and a superb roof top terrace with loads of privacy and panoramic views to the sea. Viewing are highly recommended. Fabulous sea views from the upstairs terraces. A newly built promenade and a bus stop only a walk away so a car is not always necessary.