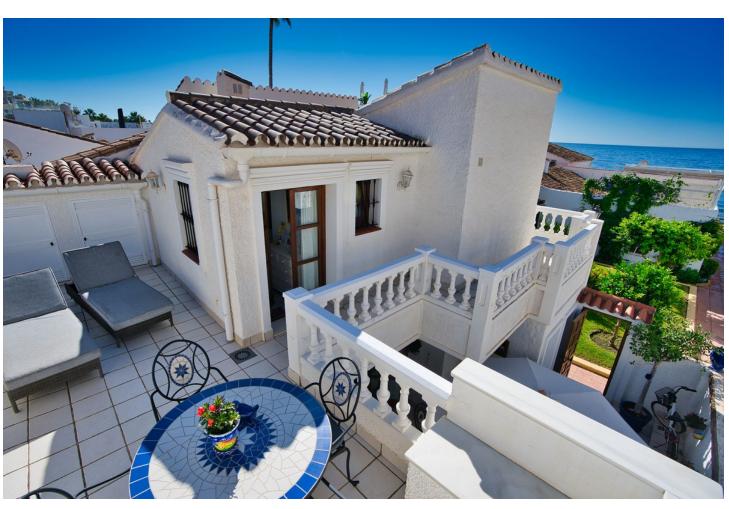

Beachfront complex, Estepona, New Golden Mile. Fully renovated corner semidetached townhouse located in a front line beach complex that resembles a fishing village, full of character and tradition! The location is fantastic, 60 meters from the promenade & the Mediterranean sea and only 5 minutes away from Estepona center and 10 minutes away from Puerto Banus. Set in a peaceful environment where you can hear the waves of the sea. There is a fabulous beach restaurant 50 meters away. The property was completely renovated in 2003, Spanish/Scandinavian Style. The terraces have been very well insulated and new double glazed windows in Brazilian hardwood have been installed. Central gas for gas fire. The house comprises a total of 3 bedrooms, 3 bathrooms (1 bedroom and 1 bathroom on the ground level!), a large fully fitted kitchen, a nice living room and a beautiful patio for entertaining. Four storage rooms. On the first floor you will find 2 double bedrooms with en-suite bathrooms, and a superb roof top terrace with loads of privacy and panoramic views to the sea. Viewing are highly recommended. Fabulous sea views from the upstairs terraces. A newly built promenade and a bus stop only a walk away so a car is not always necessary.