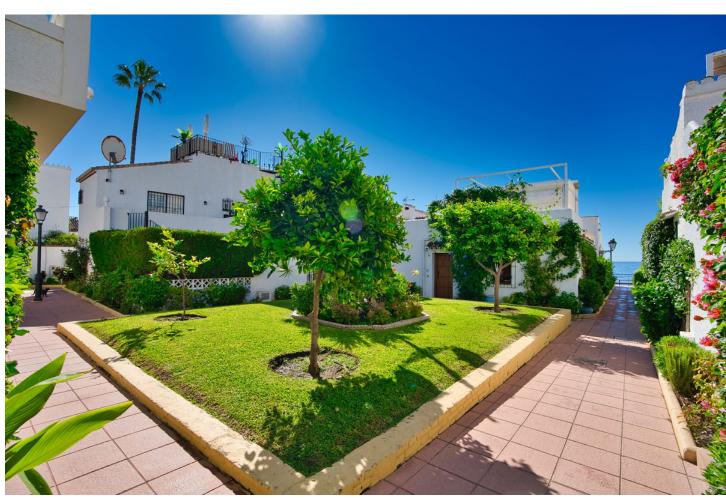

Beachfront complex, Estepona, New Golden Mile. Fully renovated corner semidetached townhouse located in a front line beach complex that resembles a fishing village, full of character and tradition! The location is fantastic, 60 meters from the promenade & the Mediterranean sea and only 5 minutes away from Estepona center and 10 minutes away from Puerto Banus. Set in a peaceful environment where you can hear the waves of the sea. There is a fabulous beach restaurant 50 meters away. The property was completely renovated in 2003, Spanish/Scandinavian Style. The terraces have been very well insulated and new double glazed windows in Brazilian hardwood have been installed. Central gas for gas fire. The house comprises a total of 3 bedrooms, 3 bathrooms (1 bedroom and 1 bathroom on the ground level!), a large fully fitted kitchen, a nice living room and a beautiful patio for entertaining. Four storage rooms. On the first floor you will find 2 double bedrooms with en-suite bathrooms, and a superb roof top terrace with loads of privacy and panoramic views to the sea. Viewing are highly recommended. Fabulous sea views from the upstairs terraces. A newly built promenade and a bus stop only a walk away so a car is not always necessary.