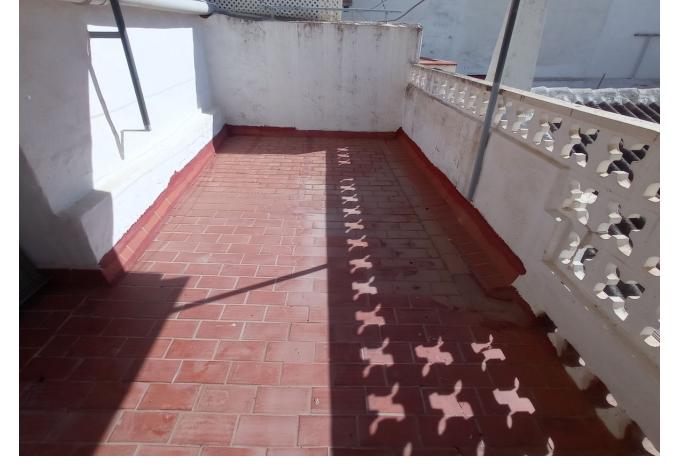

CASA MATA FOR SALE IN THE OLD TOWN OF ESTEPONA Floor area 166 m2. Possibility of building 2 and 3 floors. Total m2 of construction 450m2 approximated in 1, 2 and 3 floors according to urban planning regulations of the City Council. Possibility of housing to inhabit and above all ideal for investment and development of activity such as restaurant and / or hotel use (Boutique Hotel, Apart-hotel, Tourist Apartments, etc ...) If you are interested, we could advise you based on the investment to be made. In compliance with Decree of the Government of Andalusia 2182005 of October 11, the client is informed that notary, registration, and ITP expenses are not included in the price. On the contrary, real estate intermediation expenses are included. The consumer has the right to be given a copy of the corresponding Abbreviated Information Document for the home.