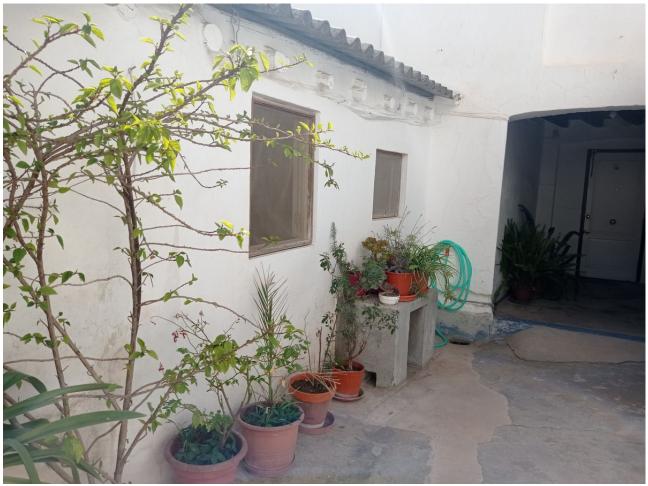

CASA MATA FOR SALE IN THE OLD TOWN OF ESTEPONA Floor area 166 m2. Possibility of building 2 and 3 floors. Total m2 of construction 450m2 approximated in 1, 2 and 3 floors according to urban planning regulations of the City Council. Possibility of housing to inhabit and above all ideal for investment and development of activity such as restaurant and / or hotel use (Boutique Hotel, Apart-hotel, Tourist Apartments, etc ...) If you are interested, we could advise you based on the investment to be made. In compliance with Decree of the Government of Andalusia 2182005 of October 11, the client is informed that notary, registration, and ITP expenses are not included in the price. On the contrary, real estate intermediation expenses are included. The consumer has the right to be given a copy of the corresponding Abbreviated Information Document for the home.