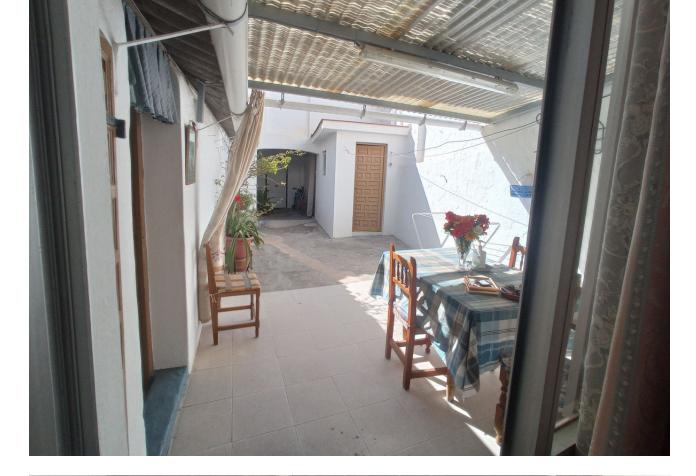

CASA MATA FOR SALE IN THE OLD TOWN OF ESTEPONA Floor area 166 m2. Possibility of building 2 and 3 floors. Total m2 of construction 450m2 approximated in 1, 2 and 3 floors according to urban planning regulations of the City Council. Possibility of housing to inhabit and above all ideal for investment and development of activity such as restaurant and / or hotel use (Boutique Hotel, Apart-hotel, Tourist Apartments, etc ...) If you are interested, we could advise you based on the investment to be made. In compliance with Decree of the Government of Andalusia 2182005 of October 11, the client is informed that notary, registration, and ITP expenses are not included in the price. On the contrary, real estate intermediation expenses are included. The consumer has the right to be given a copy of the corresponding Abbreviated Information Document for the home.

| Town Commercial Area Village Close To Shops Close To Sea Close To Schools | Orientation South South West                                                                               | Condition Good           | Climate Control Fireplace       |
|---------------------------------------------------------------------------|------------------------------------------------------------------------------------------------------------|--------------------------|---------------------------------|
| Views Panoramic Street                                                    | Features Covered Terrace Near Transport Private Terrace Storage Room Utility Room Courtesy Bus Near Church | Furniture Part Furnished | <b>Kitchen</b> Partially Fitted |
| Utilities Electricity                                                     | Category Investment                                                                                        |                          |                                 |