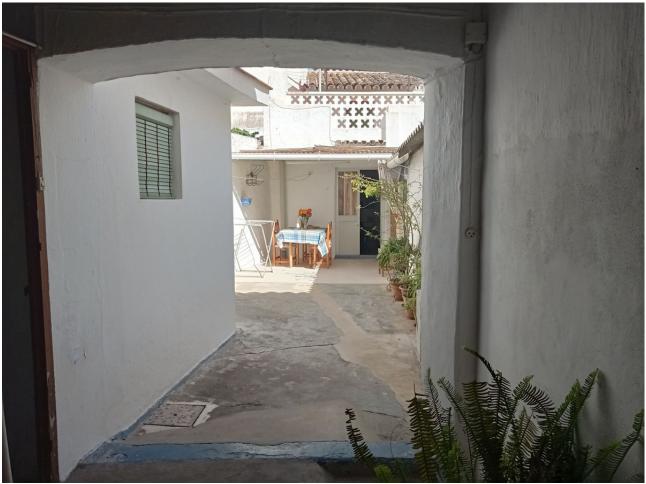

CASA MATA FOR SALE IN THE OLD TOWN OF ESTEPONA Floor area 166 m2. Possibility of building 2 and 3 floors. Total m2 of construction 450m2 approximated in 1, 2 and 3 floors according to urban planning regulations of the City Council. Possibility of housing to inhabit and above all ideal for investment and development of activity such as restaurant and / or hotel use (Boutique Hotel, Apart-hotel, Tourist Apartments, etc ...) If you are interested, we could advise you based on the investment to be made. In compliance with Decree of the Government of Andalusia 2182005 of October 11, the client is informed that notary, registration, and ITP expenses are not included in the price. On the contrary, real estate intermediation expenses are included. The consumer has the right to be given a copy of the corresponding Abbreviated Information Document for the home.