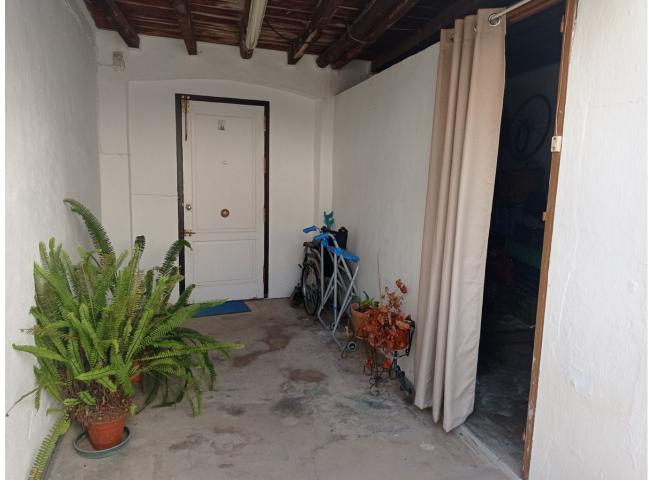

CASA MATA FOR SALE IN THE OLD TOWN OF ESTEPONA Floor area 166 m2. Possibility of building 2 and 3 floors. Total m2 of construction 450m2 approximated in 1, 2 and 3 floors according to urban planning regulations of the City Council. Possibility of housing to inhabit and above all ideal for investment and development of activity such as restaurant and / or hotel use (Boutique Hotel, Apart-hotel, Tourist Apartments, etc ...) If you are interested, we could advise you based on the investment to be made. In compliance with Decree of the Government of Andalusia 2182005 of October 11, the client is informed that notary, registration, and ITP expenses are not included in the price. On the contrary, real estate intermediation expenses are included. The consumer has the right to be given a copy of the corresponding Abbreviated Information Document for the home.

| Town Commercial Area Village Close To Shops Close To Sea Close To Schools | Orientation South South West                                                                               | Condition Good           | Climate Control Fireplace       |
|---------------------------------------------------------------------------|------------------------------------------------------------------------------------------------------------|--------------------------|---------------------------------|
| Views Panoramic Street                                                    | Features Covered Terrace Near Transport Private Terrace Storage Room Utility Room Courtesy Bus Near Church | Furniture Part Furnished | <b>Kitchen</b> Partially Fitted |
| Utilities Electricity                                                     | Category Investment                                                                                        |                          |                                 |