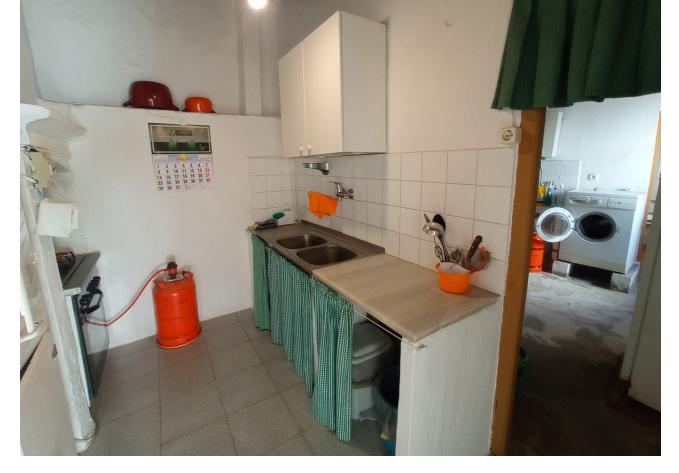

CASA MATA FOR SALE IN THE OLD TOWN OF ESTEPONA Floor area 166 m2. Possibility of building 2 and 3 floors. Total m2 of construction 450m2 approximated in 1, 2 and 3 floors according to urban planning regulations of the City Council. Possibility of housing to inhabit and above all ideal for investment and development of activity such as restaurant and / or hotel use (Boutique Hotel, Apart-hotel, Tourist Apartments, etc ...) If you are interested, we could advise you based on the investment to be made. In compliance with Decree of the Government of Andalusia 2182005 of October 11, the client is informed that notary, registration, and ITP expenses are not included in the price. On the contrary, real estate intermediation expenses are included. The consumer has the right to be given a copy of the corresponding Abbreviated Information Document for the home.

| Town Commercial Area Village Close To Shops Close To Sea Close To Schools | Orientation South South West                                                                               | Condition Good           | Climate Control Fireplace       |
|---------------------------------------------------------------------------|------------------------------------------------------------------------------------------------------------|--------------------------|---------------------------------|
| Views Panoramic Street                                                    | Features Covered Terrace Near Transport Private Terrace Storage Room Utility Room Courtesy Bus Near Church | Furniture Part Furnished | <b>Kitchen</b> Partially Fitted |
| Utilities Electricity                                                     | Category Investment                                                                                        |                          |                                 |