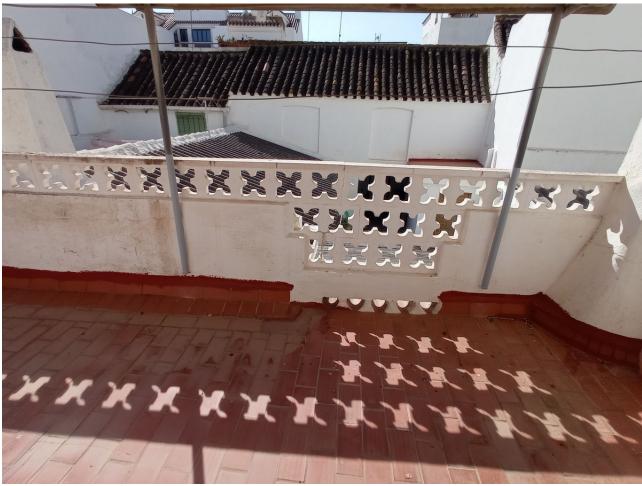

CASA MATA FOR SALE IN THE OLD TOWN OF ESTEPONA Floor area 166 m2. Possibility of building 2 and 3 floors. Total m2 of construction 450m2 approximated in 1, 2 and 3 floors according to urban planning regulations of the City Council. Possibility of housing to inhabit and above all ideal for investment and development of activity such as restaurant and / or hotel use (Boutique Hotel, Apart-hotel, Tourist Apartments, etc ...) If you are interested, we could advise you based on the investment to be made. In compliance with Decree of the Government of Andalusia 2182005 of October 11, the client is informed that notary, registration, and ITP expenses are not included in the price. On the contrary, real estate intermediation expenses are included. The consumer has the right to be given a copy of the corresponding Abbreviated Information Document for the home.

| Town Commercial Area Village Close To Shops Close To Sea Close To Schools | Orientation South South West                                                                               | Condition Good           | Climate Control Fireplace       |
|---------------------------------------------------------------------------|------------------------------------------------------------------------------------------------------------|--------------------------|---------------------------------|
| Views Panoramic Street                                                    | Features Covered Terrace Near Transport Private Terrace Storage Room Utility Room Courtesy Bus Near Church | Furniture Part Furnished | <b>Kitchen</b> Partially Fitted |
| Utilities Electricity                                                     | Category Investment                                                                                        |                          |                                 |