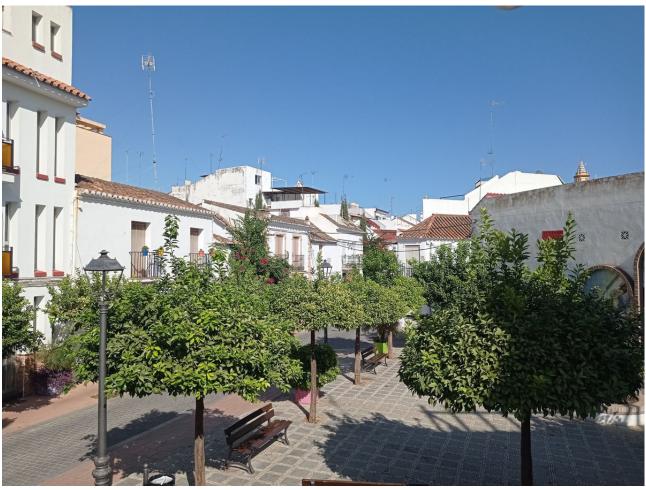

CASA MATA FOR SALE IN THE OLD TOWN OF ESTEPONA Floor area 166 m2. Possibility of building 2 and 3 floors. Total m2 of construction 450m2 approximated in 1, 2 and 3 floors according to urban planning regulations of the City Council. Possibility of housing to inhabit and above all ideal for investment and development of activity such as restaurant and / or hotel use (Boutique Hotel, Apart-hotel, Tourist Apartments, etc ...) If you are interested, we could advise you based on the investment to be made. In compliance with Decree of the Government of Andalusia 2182005 of October 11, the client is informed that notary, registration, and ITP expenses are not included in the price. On the contrary, real estate intermediation expenses are included. The consumer has the right to be given a copy of the corresponding Abbreviated Information Document for the home.

| Town Commercial Area Village Close To Shops Close To Sea Close To Schools | Orientation South South West                                                                               | Condition Good           | Climate Control Fireplace       |
|---------------------------------------------------------------------------|------------------------------------------------------------------------------------------------------------|--------------------------|---------------------------------|
| Views Panoramic Street                                                    | Features Covered Terrace Near Transport Private Terrace Storage Room Utility Room Courtesy Bus Near Church | Furniture Part Furnished | <b>Kitchen</b> Partially Fitted |
| Utilities Electricity                                                     | Category Investment                                                                                        |                          |                                 |