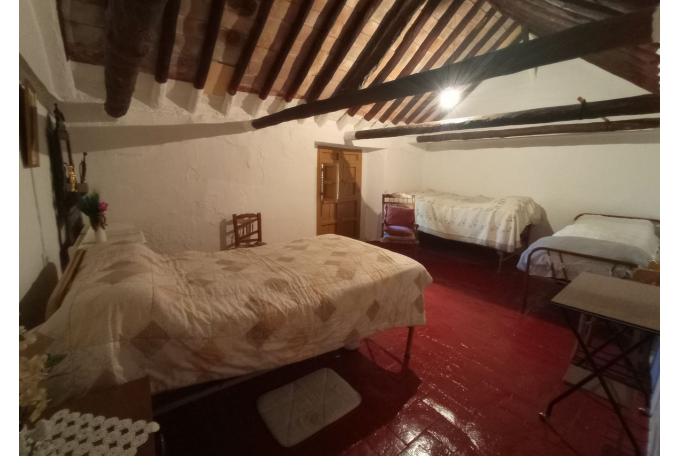

CASA MATA FOR SALE IN THE OLD TOWN OF ESTEPONA Floor area 166 m2. Possibility of building 2 and 3 floors. Total m2 of construction 450m2 approximated in 1, 2 and 3 floors according to urban planning regulations of the City Council. Possibility of housing to inhabit and above all ideal for investment and development of activity such as restaurant and / or hotel use (Boutique Hotel, Apart-hotel, Tourist Apartments, etc ...) If you are interested, we could advise you based on the investment to be made. In compliance with Decree of the Government of Andalusia 2182005 of October 11, the client is informed that notary, registration, and ITP expenses are not included in the price. On the contrary, real estate intermediation expenses are included. The consumer has the right to be given a copy of the corresponding Abbreviated Information Document for the home.