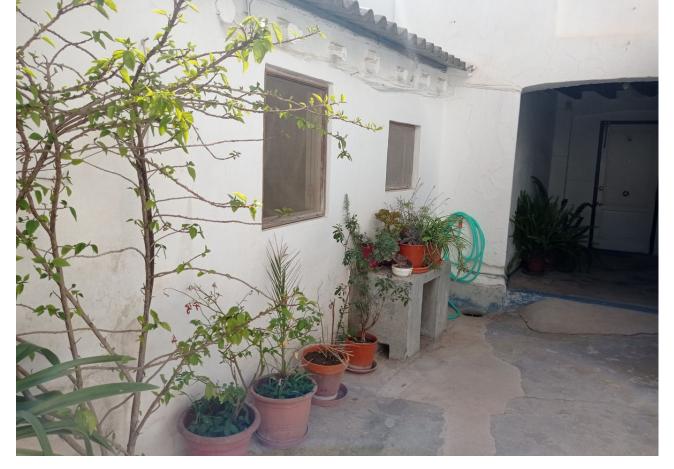

CASA MATA FOR SALE IN THE OLD TOWN OF ESTEPONA Floor area 166 m2. Possibility of building 2 and 3 floors. Total m2 of construction 450m2 approximated in 1, 2 and 3 floors according to urban planning regulations of the City Council. Possibility of housing to inhabit and above all ideal for investment and development of activity such as restaurant and / or hotel use (Boutique Hotel, Apart-hotel, Tourist Apartments, etc ...) If you are interested, we could advise you based on the investment to be made. In compliance with Decree of the Government of Andalusia 2182005 of October 11, the client is informed that notary, registration, and ITP expenses are not included in the price. On the contrary, real estate intermediation expenses are included. The consumer has the right to be given a copy of the corresponding Abbreviated Information Document for the home.