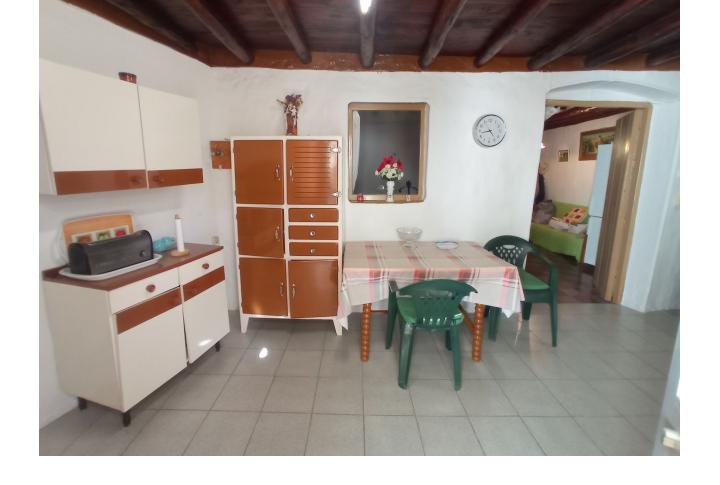

CASA MATA FOR SALE IN THE OLD TOWN OF ESTEPONA Floor area 166 m2. Possibility of building 2 and 3 floors. Total m2 of construction 450m2 approximated in 1, 2 and 3 floors according to urban planning regulations of the City Council. Possibility of housing to inhabit and above all ideal for investment and development of activity such as restaurant and / or hotel use (Boutique Hotel, Apart-hotel, Tourist Apartments, etc ...) If you are interested, we could advise you based on the investment to be made. In compliance with Decree of the Government of Andalusia 2182005 of October 11, the client is informed that notary, registration, and ITP expenses are not included in the price. On the contrary, real estate intermediation expenses are included. The consumer has the right to be given a copy of the corresponding Abbreviated Information Document for the home.

| Town Commercial Area Village Close To Shops Close To Sea Close To Schools | Orientation South South West                                                                               | Condition Good           | Climate Control Fireplace       |
|---------------------------------------------------------------------------|------------------------------------------------------------------------------------------------------------|--------------------------|---------------------------------|
| Views Panoramic Street                                                    | Features Covered Terrace Near Transport Private Terrace Storage Room Utility Room Courtesy Bus Near Church | Furniture Part Furnished | <b>Kitchen</b> Partially Fitted |
| Utilities Electricity                                                     | Category Investment                                                                                        |                          |                                 |