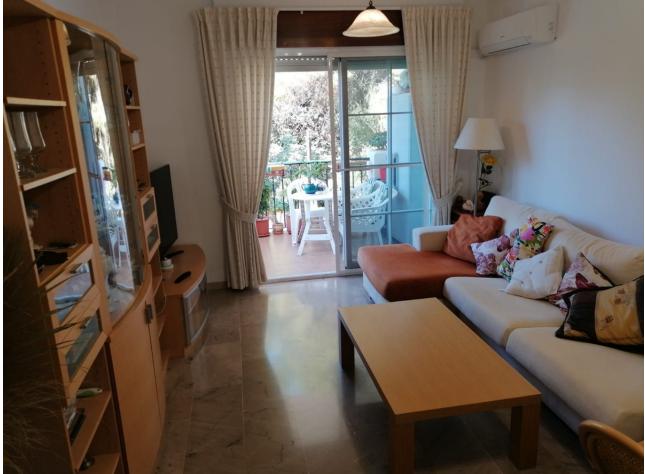

63 m2

This 1 bedroomed centrally located modern apartment benefits from numerous features which overlooks both greenery and the fair ground where there is substantial parking. The property is walking distance to all amenities in Benalmadena Pueblo, has air conditioning throughout, comes fully furnished with all kitchen appliances included in the sale. There is a very well kept community pool area which has sea views and the lift gives you access from the pool area to the second floor where the property is located. If you are looking for an easy to maintain lock up and leave property walking distance to everything the village, a viewing of this impressive apartment would be highly recommended. Middle Floor Apartment, Benalmadena Pueblo, Costa del Sol. 1 Bedroom, 1 Bathroom, Built 63 m<sup>2</sup>, Terrace 12 m<sup>2</sup>. Setting : Town, Village, Mountain Pueblo, Close To Shops, Close To Schools. Orientation : West. Condition : Good. Pool : Communal. Features : Covered Terrace, Lift, Fitted Wardrobes, Near Transport, Private Terrace, Marble Flooring, Double Glazing, Near Church. Furniture : Optional. Kitchen : Fully Fitted. Security : Gated Complex, Entry Phone. Parking : Street. Category : Resale.