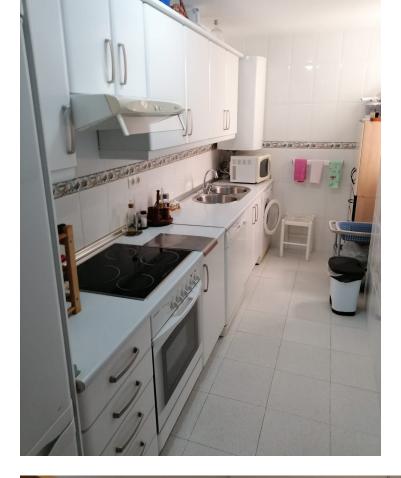

63 m2

This 1 bedroomed centrally located modern apartment benefits from numerous features which overlooks both greenery and the fair ground where there is substantial parking. The property is walking distance to all amenities in Benalmadena Pueblo, has air conditioning throughout, comes fully furnished with all kitchen appliances included in the sale. There is a very well kept community pool area which has sea views and the lift gives you access from the pool area to the second floor where the property is located. If you are looking for an easy to maintain lock up and leave property walking distance to everything the village, a viewing of this impressive apartment would be highly recommended. Middle Floor Apartment, Benalmadena Pueblo, Costa del Sol. 1 Bedroom, 1 Bathroom, Built 63 m<sup>2</sup>, Terrace 12 m<sup>2</sup>. Setting : Town, Village, Mountain Pueblo, Close To Shops, Close To Schools. Orientation : West. Condition : Good. Pool : Communal. Features : Covered Terrace, Lift, Fitted Wardrobes, Near Transport, Private Terrace, Marble Flooring, Double Glazing, Near Church. Furniture : Optional. Kitchen : Fully Fitted. Security : Gated Complex, Entry Phone. Parking : Street. Category : Resale.