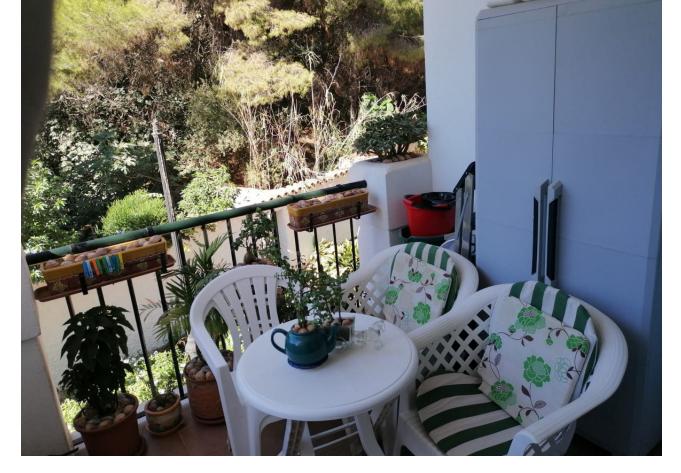

63 m2

This 1 bedroomed centrally located modern apartment benefits from numerous features which overlooks both greenery and the fair ground where there is substantial parking. The property is walking distance to all amenities in Benalmadena Pueblo, has air conditioning throughout, comes fully furnished with all kitchen appliances included in the sale. There is a very well kept community pool area which has sea views and the lift gives you access from the pool area to the second floor where the property is located. If you are looking for an easy to maintain lock up and leave property walking distance to everything the village, a viewing of this impressive apartment would be highly recommended. Middle Floor Apartment, Benalmadena Pueblo, Costa del Sol. 1 Bedroom, 1 Bathroom, Built 63 m<sup>2</sup>, Terrace 12 m<sup>2</sup>. Setting : Town, Village, Mountain Pueblo, Close To Shops, Close To Schools. Orientation : West. Condition : Good. Pool : Communal. Features : Covered Terrace, Lift, Fitted Wardrobes, Near Transport, Private Terrace, Marble Flooring, Double Glazing, Near Church. Furniture : Optional. Kitchen : Fully Fitted. Security : Gated Complex, Entry Phone. Parking : Street. Category : Resale.