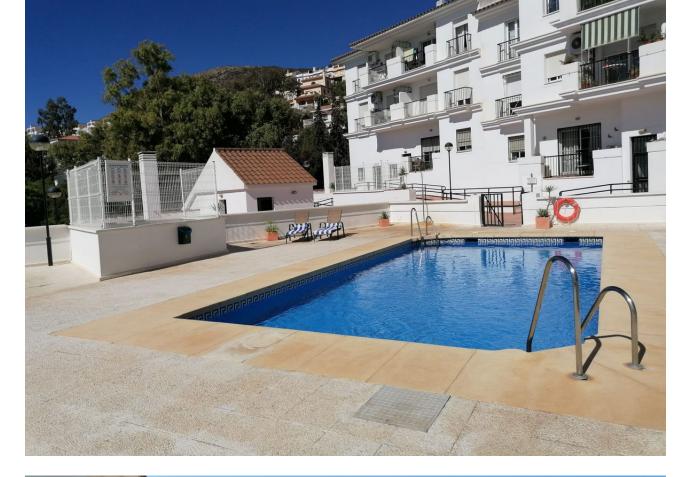

63 m2

This 1 bedroomed centrally located modern apartment benefits from numerous features which overlooks both greenery and the fair ground where there is substantial parking. The property is walking distance to all amenities in Benalmadena Pueblo, has air conditioning throughout, comes fully furnished with all kitchen appliances included in the sale. There is a very well kept community pool area which has sea views and the lift gives you access from the pool area to the second floor where the property is located. If you are looking for an easy to maintain lock up and leave property walking distance to everything the village, a viewing of this impressive apartment would be highly recommended. Middle Floor Apartment, Benalmadena Pueblo, Costa del Sol. 1 Bedroom, 1 Bathroom, Built 63 m<sup>2</sup>, Terrace 12 m<sup>2</sup>. Setting : Town, Village, Mountain Pueblo, Close To Shops, Close To Schools. Orientation : West. Condition : Good. Pool : Communal. Features : Covered Terrace, Lift, Fitted Wardrobes, Near Transport, Private Terrace, Marble Flooring, Double Glazing, Near Church. Furniture : Optional. Kitchen : Fully Fitted. Security : Gated Complex, Entry Phone. Parking : Street. Category : Resale.

| Setting<br>Town<br>Village<br>Mountain Pueblo<br>Close To Shops<br>Close To Schools | Orientation<br>✓ West                    | Condition<br>Good                                                                                                                                | Pool 🗸 🗸 Communal                           |
|-------------------------------------------------------------------------------------|------------------------------------------|--------------------------------------------------------------------------------------------------------------------------------------------------|---------------------------------------------|
| Climate Control<br>Air Conditioning<br>Hot A/C<br>Cold A/C                          | Views<br>Vrban                           | Features<br>Covered Terrace<br>Lift<br>Fitted Wardrobes<br>Near Transport<br>Private Terrace<br>Marble Flooring<br>Double Glazing<br>Near Church | Furniture<br>Part Furnished<br>Optional     |
| Kitchen<br>Fully Fitted                                                             | Security<br>Gated Complex<br>Entry Phone | Parking<br>Street                                                                                                                                | Utilities<br>Electricity<br>Drinkable Water |
| Category<br>Investment                                                              |                                          |                                                                                                                                                  |                                             |