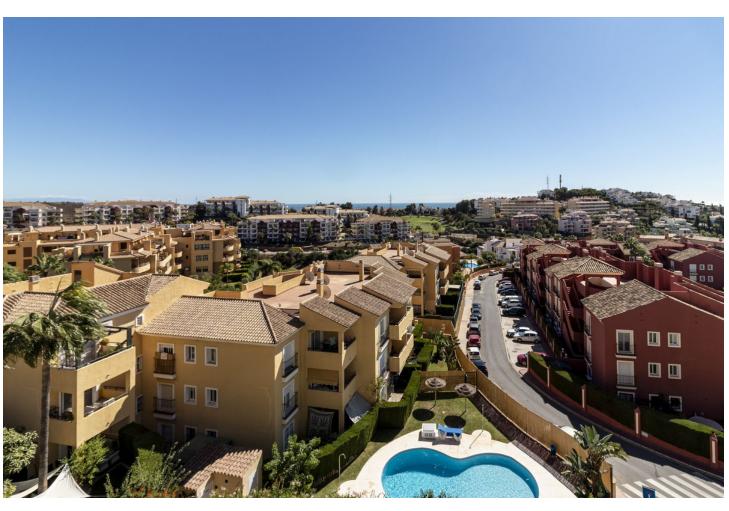

3

3.5

224 m2

Fantastic double penthouse with panoramic views of the Mediterranean Sea, Riviera del Sol. The property is located in a gated community surrounded by tropical gardens and swimming pool. The penthouse is distributed over 2 floors, garage and terraces with views of the sea, Gibraltar and Africa. The 1st floor consists of 1 spacious living room, 2 bedrooms, 1 bathroom, 1 guest toilet and 1 fully equipped kitchen and 1 laundry room. From the living room and 1 of the bedrooms there is access to 1 terrace with furniture capacity. The 2nd floor is very spacious and bright, It is distributed in master bedroom with its bathroom en suite and its large terrace with panoramic views. From the terrace, which measures almost 120m2, we can enjoy beautiful sunsets or barbecues with friends. In its surroundings we can easily access prestigious golf courses, restaurants, supermarkets or the beach in just 5 min. We reach Malaga airport just 20 min. It is a great investment due to its excellent location, do not wait and make your reservation with us.

| Frontline Golf Close To Shops Close To Sea Close To Town Urbanisation | <b>Orientation</b> South                 | <b>Condition</b> Good                                          | <b>Pool</b> Communal         |
|-----------------------------------------------------------------------|------------------------------------------|----------------------------------------------------------------|------------------------------|
| Climate Control Air Conditioning                                      | Views Sea Mountain Golf Panoramic Garden | Features Covered Terrace Lift Fitted Wardrobes Private Terrace | Furniture Fully Furnished    |
| Kitchen<br>Fully Fitted                                               | Garden Communal                          | Security Gated Complex                                         | Parking Garage More Than One |