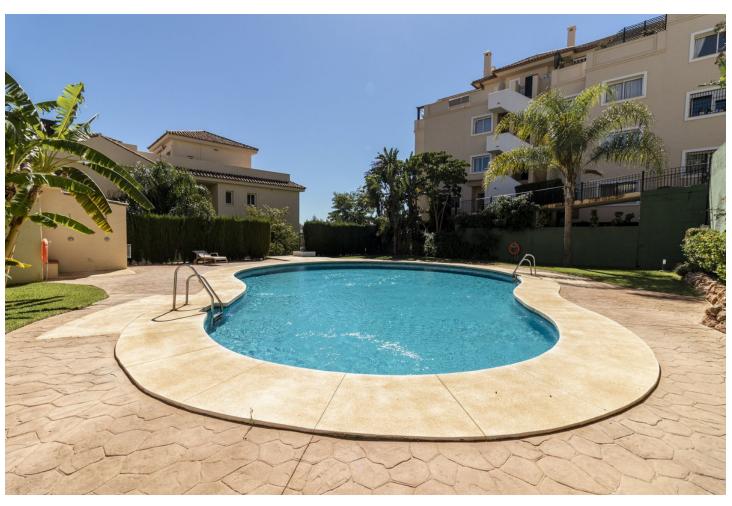

3

3.5

224 m2

Fantastic double penthouse with panoramic views of the Mediterranean Sea, Riviera del Sol. The property is located in a gated community surrounded by tropical gardens and swimming pool. The penthouse is distributed over 2 floors, garage and terraces with views of the sea, Gibraltar and Africa. The 1st floor consists of 1 spacious living room, 2 bedrooms, 1 bathroom, 1 guest toilet and 1 fully equipped kitchen and 1 laundry room. From the living room and 1 of the bedrooms there is access to 1 terrace with furniture capacity. The 2nd floor is very spacious and bright, It is distributed in master bedroom with its bathroom en suite and its large terrace with panoramic views. From the terrace, which measures almost 120m2, we can enjoy beautiful sunsets or barbecues with friends. In its surroundings we can easily access prestigious golf courses, restaurants, supermarkets or the beach in just 5 min. We reach Malaga airport just 20 min. It is a great investment due to its excellent location, do not wait and make your reservation with us.

| Frontline Golf Close To Shops Close To Sea Close To Town Urbanisation | <b>Orientation</b> South                 | <b>Condition</b> Good                                          | <b>Pool</b> Communal         |
|-----------------------------------------------------------------------|------------------------------------------|----------------------------------------------------------------|------------------------------|
| Climate Control Air Conditioning                                      | Views Sea Mountain Golf Panoramic Garden | Features Covered Terrace Lift Fitted Wardrobes Private Terrace | Furniture Fully Furnished    |
| Kitchen<br>Fully Fitted                                               | Garden Communal                          | Security Gated Complex                                         | Parking Garage More Than One |