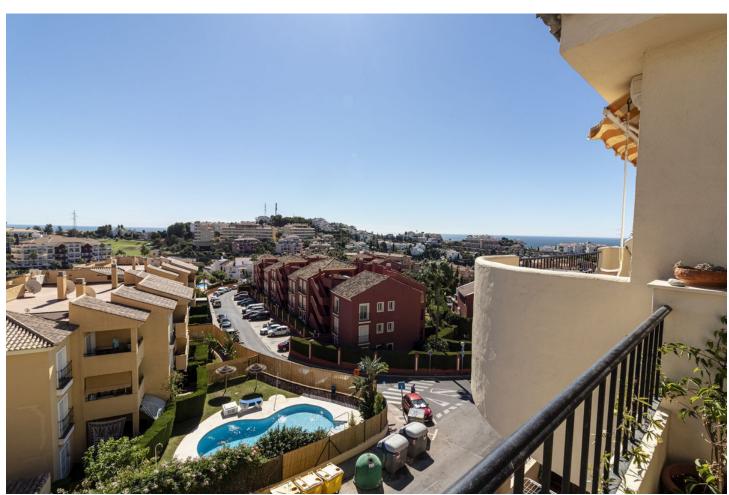

3

3.5

224 m2

Fantastic double penthouse with panoramic views of the Mediterranean Sea, Riviera del Sol. The property is located in a gated community surrounded by tropical gardens and swimming pool. The penthouse is distributed over 2 floors, garage and terraces with views of the sea, Gibraltar and Africa. The 1st floor consists of 1 spacious living room, 2 bedrooms, 1 bathroom, 1 guest toilet and 1 fully equipped kitchen and 1 laundry room. From the living room and 1 of the bedrooms there is access to 1 terrace with furniture capacity. The 2nd floor is very spacious and bright, It is distributed in master bedroom with its bathroom en suite and its large terrace with panoramic views. From the terrace, which measures almost 120m2, we can enjoy beautiful sunsets or barbecues with friends. In its surroundings we can easily access prestigious golf courses, restaurants, supermarkets or the beach in just 5 min. We reach Malaga airport just 20 min. It is a great investment due to its excellent location, do not wait and make your reservation with us.

| Frontline Golf Close To Shops Close To Sea Close To Town Urbanisation | <b>Orientation</b> South                 | <b>Condition</b> Good                                          | <b>Pool</b> Communal         |
|-----------------------------------------------------------------------|------------------------------------------|----------------------------------------------------------------|------------------------------|
| Climate Control Air Conditioning                                      | Views Sea Mountain Golf Panoramic Garden | Features Covered Terrace Lift Fitted Wardrobes Private Terrace | Furniture Fully Furnished    |
| Kitchen<br>Fully Fitted                                               | Garden Communal                          | Security Gated Complex                                         | Parking Garage More Than One |