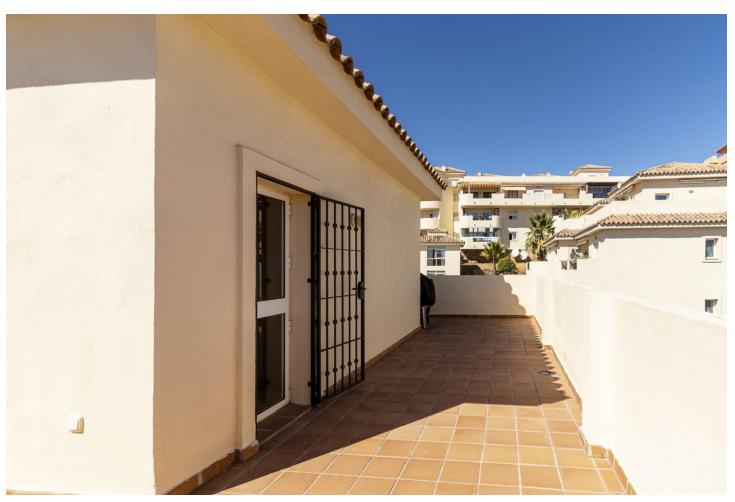

3

3.5

224 m2

Fantastic double penthouse with panoramic views of the Mediterranean Sea, Riviera del Sol. The property is located in a gated community surrounded by tropical gardens and swimming pool. The penthouse is distributed over 2 floors, garage and terraces with views of the sea, Gibraltar and Africa. The 1st floor consists of 1 spacious living room, 2 bedrooms, 1 bathroom, 1 guest toilet and 1 fully equipped kitchen and 1 laundry room. From the living room and 1 of the bedrooms there is access to 1 terrace with furniture capacity. The 2nd floor is very spacious and bright, It is distributed in master bedroom with its bathroom en suite and its large terrace with panoramic views. From the terrace, which measures almost 120m2, we can enjoy beautiful sunsets or barbecues with friends. In its surroundings we can easily access prestigious golf courses, restaurants, supermarkets or the beach in just 5 min. We reach Malaga airport just 20 min. It is a great investment due to its excellent location, do not wait and make your reservation with us.