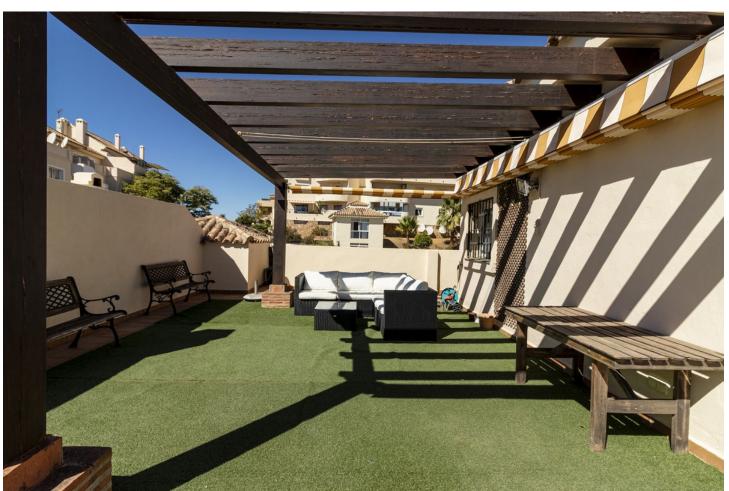

3

3.5

224 m2

Fantastic double penthouse with panoramic views of the Mediterranean Sea, Riviera del Sol. The property is located in a gated community surrounded by tropical gardens and swimming pool. The penthouse is distributed over 2 floors, garage and terraces with views of the sea, Gibraltar and Africa. The 1st floor consists of 1 spacious living room, 2 bedrooms, 1 bathroom, 1 guest toilet and 1 fully equipped kitchen and 1 laundry room. From the living room and 1 of the bedrooms there is access to 1 terrace with furniture capacity. The 2nd floor is very spacious and bright, It is distributed in master bedroom with its bathroom en suite and its large terrace with panoramic views. From the terrace, which measures almost 120m2, we can enjoy beautiful sunsets or barbecues with friends. In its surroundings we can easily access prestigious golf courses, restaurants, supermarkets or the beach in just 5 min. We reach Malaga airport just 20 min. It is a great investment due to its excellent location, do not wait and make your reservation with us.

| Frontline Golf Close To Shops Close To Sea Close To Town Urbanisation | <b>Orientation</b> South                 | <b>Condition</b> Good                                          | <b>Pool</b> Communal         |
|-----------------------------------------------------------------------|------------------------------------------|----------------------------------------------------------------|------------------------------|
| Climate Control Air Conditioning                                      | Views Sea Mountain Golf Panoramic Garden | Features Covered Terrace Lift Fitted Wardrobes Private Terrace | Furniture Fully Furnished    |
| Kitchen<br>Fully Fitted                                               | Garden Communal                          | Security Gated Complex                                         | Parking Garage More Than One |