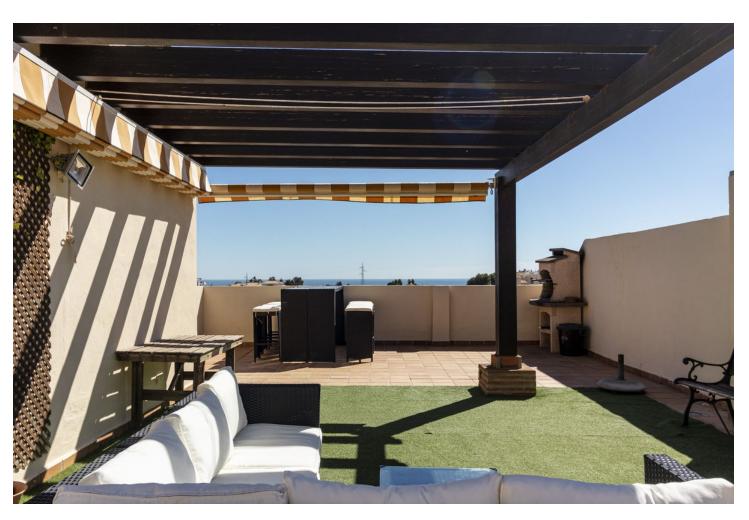

3

3.5

224 m2

Fantastic double penthouse with panoramic views of the Mediterranean Sea, Riviera del Sol. The property is located in a gated community surrounded by tropical gardens and swimming pool. The penthouse is distributed over 2 floors, garage and terraces with views of the sea, Gibraltar and Africa. The 1st floor consists of 1 spacious living room, 2 bedrooms, 1 bathroom, 1 guest toilet and 1 fully equipped kitchen and 1 laundry room. From the living room and 1 of the bedrooms there is access to 1 terrace with furniture capacity. The 2nd floor is very spacious and bright, It is distributed in master bedroom with its bathroom en suite and its large terrace with panoramic views. From the terrace, which measures almost 120m2, we can enjoy beautiful sunsets or barbecues with friends. In its surroundings we can easily access prestigious golf courses, restaurants, supermarkets or the beach in just 5 min. We reach Malaga airport just 20 min. It is a great investment due to its excellent location, do not wait and make your reservation with us.