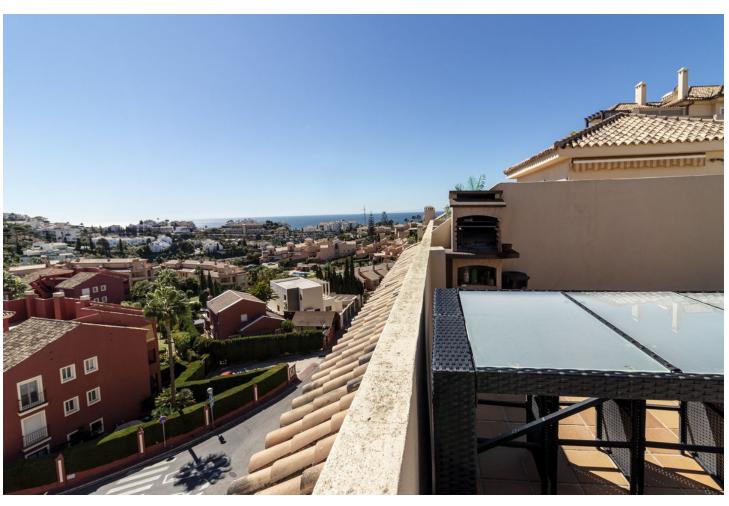

3

3.5

224 m2

Fantastic double penthouse with panoramic views of the Mediterranean Sea, Riviera del Sol. The property is located in a gated community surrounded by tropical gardens and swimming pool. The penthouse is distributed over 2 floors, garage and terraces with views of the sea, Gibraltar and Africa. The 1st floor consists of 1 spacious living room, 2 bedrooms, 1 bathroom, 1 guest toilet and 1 fully equipped kitchen and 1 laundry room. From the living room and 1 of the bedrooms there is access to 1 terrace with furniture capacity. The 2nd floor is very spacious and bright, It is distributed in master bedroom with its bathroom en suite and its large terrace with panoramic views. From the terrace, which measures almost 120m2, we can enjoy beautiful sunsets or barbecues with friends. In its surroundings we can easily access prestigious golf courses, restaurants, supermarkets or the beach in just 5 min. We reach Malaga airport just 20 min. It is a great investment due to its excellent location, do not wait and make your reservation with us.