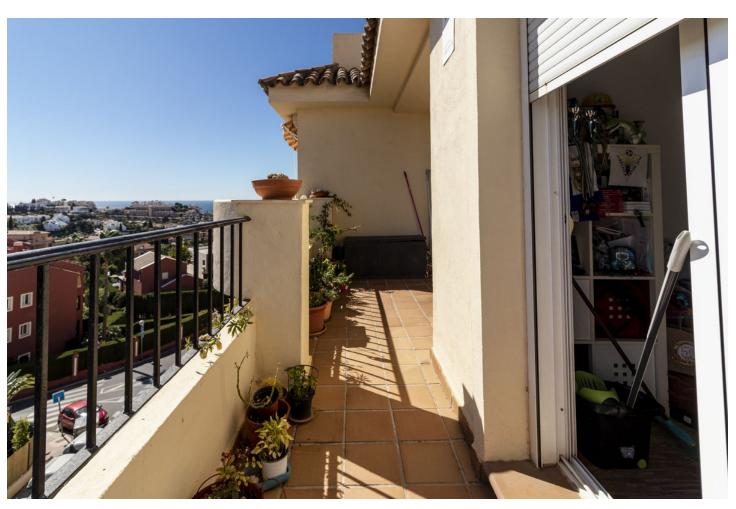

3

3.5

224 m2

Fantastic double penthouse with panoramic views of the Mediterranean Sea, Riviera del Sol. The property is located in a gated community surrounded by tropical gardens and swimming pool. The penthouse is distributed over 2 floors, garage and terraces with views of the sea, Gibraltar and Africa. The 1st floor consists of 1 spacious living room, 2 bedrooms, 1 bathroom, 1 guest toilet and 1 fully equipped kitchen and 1 laundry room. From the living room and 1 of the bedrooms there is access to 1 terrace with furniture capacity. The 2nd floor is very spacious and bright, It is distributed in master bedroom with its bathroom en suite and its large terrace with panoramic views. From the terrace, which measures almost 120m2, we can enjoy beautiful sunsets or barbecues with friends. In its surroundings we can easily access prestigious golf courses, restaurants, supermarkets or the beach in just 5 min. We reach Malaga airport just 20 min. It is a great investment due to its excellent location, do not wait and make your reservation with us.

| Frontline Golf Close To Shops Close To Sea Close To Town Urbanisation | <b>Orientation</b> South                 | <b>Condition</b> Good                                          | <b>Pool</b> Communal         |
|-----------------------------------------------------------------------|------------------------------------------|----------------------------------------------------------------|------------------------------|
| Climate Control Air Conditioning                                      | Views Sea Mountain Golf Panoramic Garden | Features Covered Terrace Lift Fitted Wardrobes Private Terrace | Furniture Fully Furnished    |
| Kitchen<br>Fully Fitted                                               | Garden Communal                          | Security Gated Complex                                         | Parking Garage More Than One |