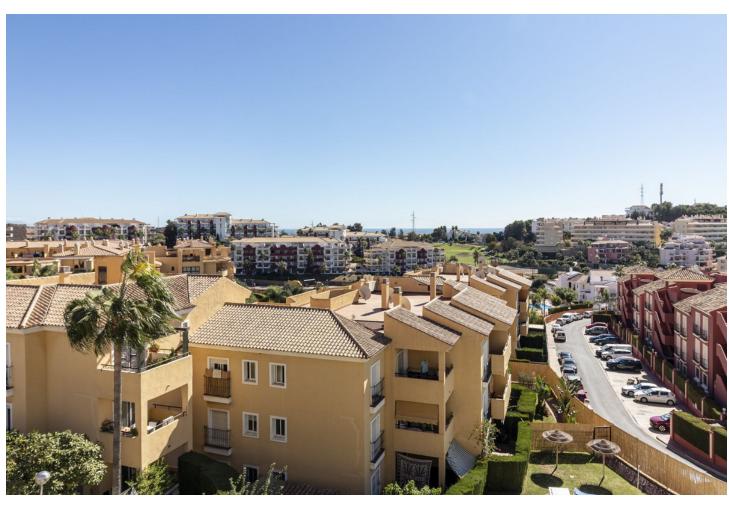

3

3.5

224 m2

Fantastic double penthouse with panoramic views of the Mediterranean Sea, Riviera del Sol. The property is located in a gated community surrounded by tropical gardens and swimming pool. The penthouse is distributed over 2 floors, garage and terraces with views of the sea, Gibraltar and Africa. The 1st floor consists of 1 spacious living room, 2 bedrooms, 1 bathroom, 1 guest toilet and 1 fully equipped kitchen and 1 laundry room. From the living room and 1 of the bedrooms there is access to 1 terrace with furniture capacity. The 2nd floor is very spacious and bright, It is distributed in master bedroom with its bathroom en suite and its large terrace with panoramic views. From the terrace, which measures almost 120m2, we can enjoy beautiful sunsets or barbecues with friends. In its surroundings we can easily access prestigious golf courses, restaurants, supermarkets or the beach in just 5 min. We reach Malaga airport just 20 min. It is a great investment due to its excellent location, do not wait and make your reservation with us.

| Frontline Golf Close To Shops Close To Sea Close To Town Urbanisation | <b>Orientation</b> South                 | <b>Condition</b> Good                                          | <b>Pool</b> Communal         |
|-----------------------------------------------------------------------|------------------------------------------|----------------------------------------------------------------|------------------------------|
| Climate Control Air Conditioning                                      | Views Sea Mountain Golf Panoramic Garden | Features Covered Terrace Lift Fitted Wardrobes Private Terrace | Furniture Fully Furnished    |
| Kitchen<br>Fully Fitted                                               | Garden Communal                          | Security Gated Complex                                         | Parking Garage More Than One |