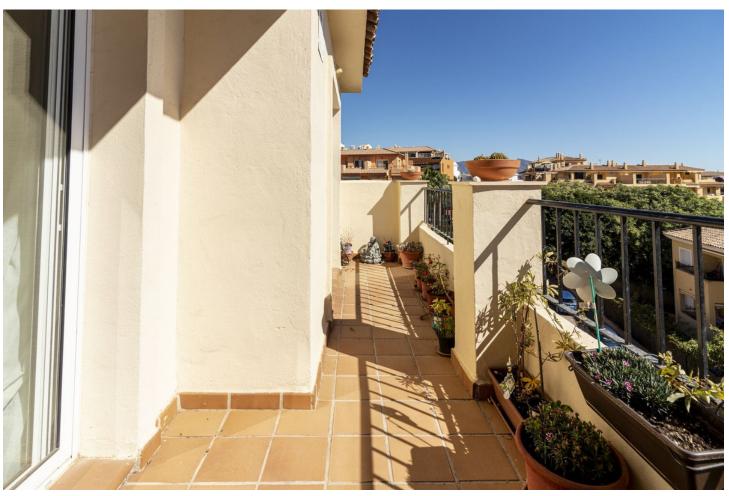

3

3.5

224 m2

Fantastic double penthouse with panoramic views of the Mediterranean Sea, Riviera del Sol. The property is located in a gated community surrounded by tropical gardens and swimming pool. The penthouse is distributed over 2 floors, garage and terraces with views of the sea, Gibraltar and Africa. The 1st floor consists of 1 spacious living room, 2 bedrooms, 1 bathroom, 1 guest toilet and 1 fully equipped kitchen and 1 laundry room. From the living room and 1 of the bedrooms there is access to 1 terrace with furniture capacity. The 2nd floor is very spacious and bright, It is distributed in master bedroom with its bathroom en suite and its large terrace with panoramic views. From the terrace, which measures almost 120m2, we can enjoy beautiful sunsets or barbecues with friends. In its surroundings we can easily access prestigious golf courses, restaurants, supermarkets or the beach in just 5 min. We reach Malaga airport just 20 min. It is a great investment due to its excellent location, do not wait and make your reservation with us.

| Frontline Golf Close To Shops Close To Sea Close To Town Urbanisation | <b>Orientation</b> South                 | <b>Condition</b> Good                                          | <b>Pool</b> Communal         |
|-----------------------------------------------------------------------|------------------------------------------|----------------------------------------------------------------|------------------------------|
| Climate Control Air Conditioning                                      | Views Sea Mountain Golf Panoramic Garden | Features Covered Terrace Lift Fitted Wardrobes Private Terrace | Furniture Fully Furnished    |
| Kitchen<br>Fully Fitted                                               | Garden Communal                          | Security Gated Complex                                         | Parking Garage More Than One |