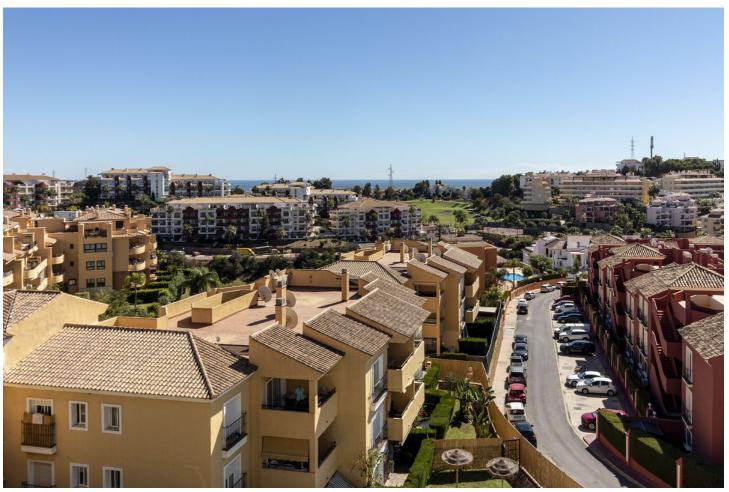

3

3.5

224 m2

Fantastic double penthouse with panoramic views of the Mediterranean Sea, Riviera del Sol. The property is located in a gated community surrounded by tropical gardens and swimming pool. The penthouse is distributed over 2 floors, garage and terraces with views of the sea, Gibraltar and Africa. The 1st floor consists of 1 spacious living room, 2 bedrooms, 1 bathroom, 1 guest toilet and 1 fully equipped kitchen and 1 laundry room. From the living room and 1 of the bedrooms there is access to 1 terrace with furniture capacity. The 2nd floor is very spacious and bright, It is distributed in master bedroom with its bathroom en suite and its large terrace with panoramic views. From the terrace, which measures almost 120m2, we can enjoy beautiful sunsets or barbecues with friends. In its surroundings we can easily access prestigious golf courses, restaurants, supermarkets or the beach in just 5 min. We reach Malaga airport just 20 min. It is a great investment due to its excellent location, do not wait and make your reservation with us.

| Frontline Golf Close To Shops Close To Sea Close To Town Urbanisation | <b>Orientation</b> South                 | <b>Condition</b> Good                                          | <b>Pool</b> Communal         |
|-----------------------------------------------------------------------|------------------------------------------|----------------------------------------------------------------|------------------------------|
| Climate Control Air Conditioning                                      | Views Sea Mountain Golf Panoramic Garden | Features Covered Terrace Lift Fitted Wardrobes Private Terrace | Furniture Fully Furnished    |
| Kitchen<br>Fully Fitted                                               | Garden Communal                          | Security Gated Complex                                         | Parking Garage More Than One |