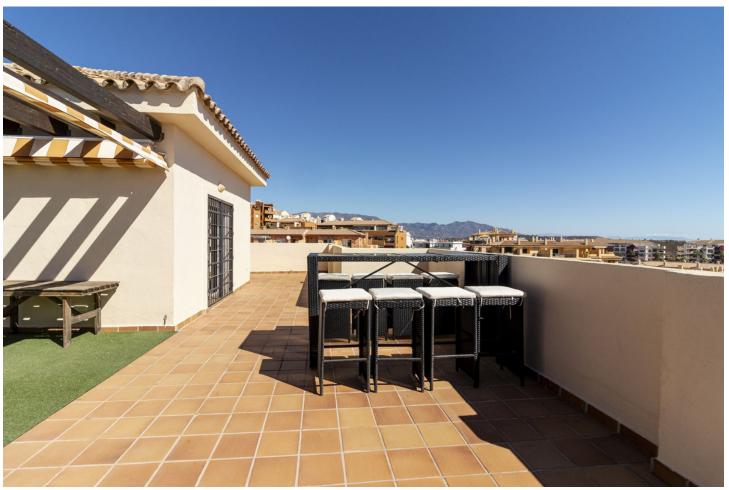

3

3.5

224 m2

Fantastic double penthouse with panoramic views of the Mediterranean Sea, Riviera del Sol. The property is located in a gated community surrounded by tropical gardens and swimming pool. The penthouse is distributed over 2 floors, garage and terraces with views of the sea, Gibraltar and Africa. The 1st floor consists of 1 spacious living room, 2 bedrooms, 1 bathroom, 1 guest toilet and 1 fully equipped kitchen and 1 laundry room. From the living room and 1 of the bedrooms there is access to 1 terrace with furniture capacity. The 2nd floor is very spacious and bright, It is distributed in master bedroom with its bathroom en suite and its large terrace with panoramic views. From the terrace, which measures almost 120m2, we can enjoy beautiful sunsets or barbecues with friends. In its surroundings we can easily access prestigious golf courses, restaurants, supermarkets or the beach in just 5 min. We reach Malaga airport just 20 min. It is a great investment due to its excellent location, do not wait and make your reservation with us.