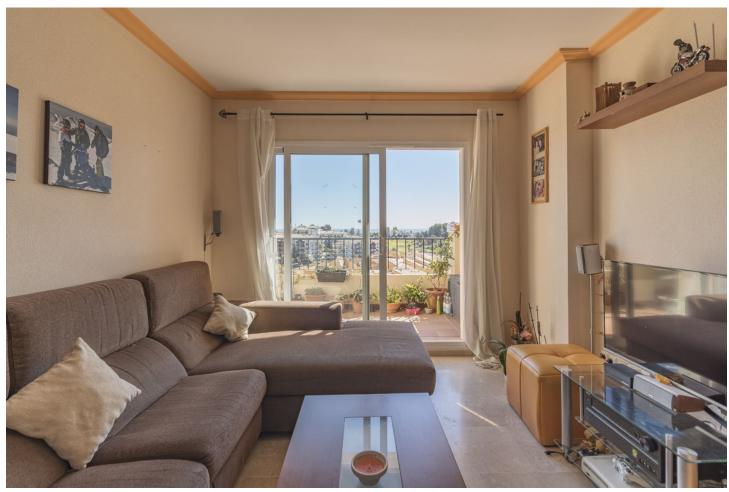

3

3.5

224 m2

Fantastic double penthouse with panoramic views of the Mediterranean Sea, Riviera del Sol. The property is located in a gated community surrounded by tropical gardens and swimming pool. The penthouse is distributed over 2 floors, garage and terraces with views of the sea, Gibraltar and Africa. The 1st floor consists of 1 spacious living room, 2 bedrooms, 1 bathroom, 1 guest toilet and 1 fully equipped kitchen and 1 laundry room. From the living room and 1 of the bedrooms there is access to 1 terrace with furniture capacity. The 2nd floor is very spacious and bright, It is distributed in master bedroom with its bathroom en suite and its large terrace with panoramic views. From the terrace, which measures almost 120m2, we can enjoy beautiful sunsets or barbecues with friends. In its surroundings we can easily access prestigious golf courses, restaurants, supermarkets or the beach in just 5 min. We reach Malaga airport just 20 min. It is a great investment due to its excellent location, do not wait and make your reservation with us.