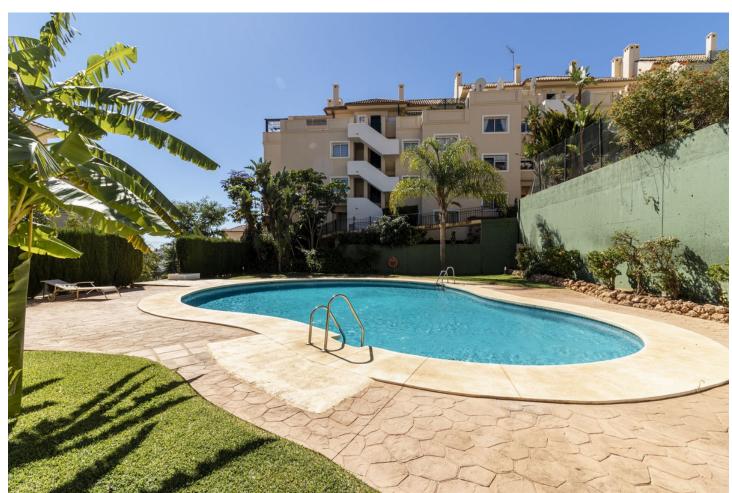

3

3.5

224 m2

Fantastic double penthouse with panoramic views of the Mediterranean Sea, Riviera del Sol. The property is located in a gated community surrounded by tropical gardens and swimming pool. The penthouse is distributed over 2 floors, garage and terraces with views of the sea, Gibraltar and Africa. The 1st floor consists of 1 spacious living room, 2 bedrooms, 1 bathroom, 1 guest toilet and 1 fully equipped kitchen and 1 laundry room. From the living room and 1 of the bedrooms there is access to 1 terrace with furniture capacity. The 2nd floor is very spacious and bright, It is distributed in master bedroom with its bathroom en suite and its large terrace with panoramic views. From the terrace, which measures almost 120m2, we can enjoy beautiful sunsets or barbecues with friends. In its surroundings we can easily access prestigious golf courses, restaurants, supermarkets or the beach in just 5 min. We reach Malaga airport just 20 min. It is a great investment due to its excellent location, do not wait and make your reservation with us.

| Frontline Golf Close To Shops Close To Sea Close To Town Urbanisation | <b>Orientation</b> South                 | <b>Condition</b> Good                                          | <b>Pool</b> Communal         |
|-----------------------------------------------------------------------|------------------------------------------|----------------------------------------------------------------|------------------------------|
| Climate Control Air Conditioning                                      | Views Sea Mountain Golf Panoramic Garden | Features Covered Terrace Lift Fitted Wardrobes Private Terrace | Furniture Fully Furnished    |
| Kitchen<br>Fully Fitted                                               | Garden Communal                          | Security Gated Complex                                         | Parking Garage More Than One |