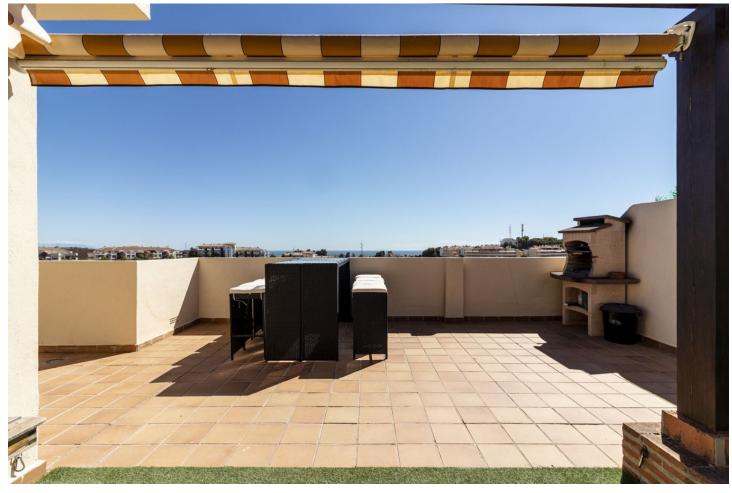

3

3.5

224 m2

Fantastic double penthouse with panoramic views of the Mediterranean Sea, Riviera del Sol. The property is located in a gated community surrounded by tropical gardens and swimming pool. The penthouse is distributed over 2 floors, garage and terraces with views of the sea, Gibraltar and Africa. The 1st floor consists of 1 spacious living room, 2 bedrooms, 1 bathroom, 1 guest toilet and 1 fully equipped kitchen and 1 laundry room. From the living room and 1 of the bedrooms there is access to 1 terrace with furniture capacity. The 2nd floor is very spacious and bright, It is distributed in master bedroom with its bathroom en suite and its large terrace with panoramic views. From the terrace, which measures almost 120m2, we can enjoy beautiful sunsets or barbecues with friends. In its surroundings we can easily access prestigious golf courses, restaurants, supermarkets or the beach in just 5 min. We reach Malaga airport just 20 min. It is a great investment due to its excellent location, do not wait and make your reservation with us.