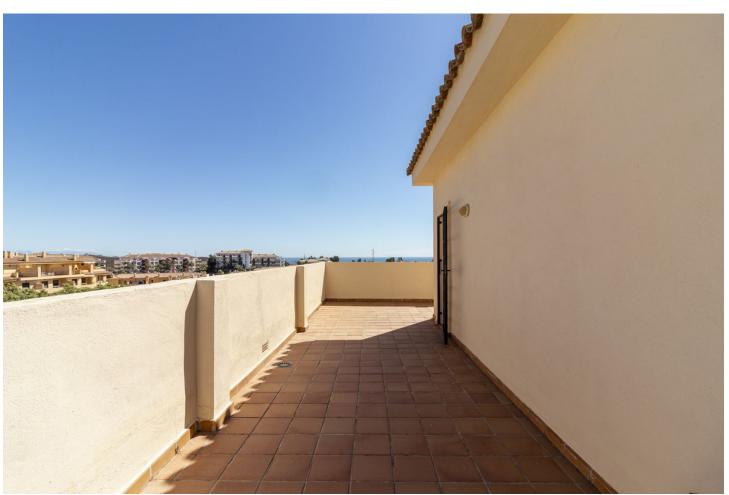

3

3.5

224 m2

Fantastic double penthouse with panoramic views of the Mediterranean Sea, Riviera del Sol. The property is located in a gated community surrounded by tropical gardens and swimming pool. The penthouse is distributed over 2 floors, garage and terraces with views of the sea, Gibraltar and Africa. The 1st floor consists of 1 spacious living room, 2 bedrooms, 1 bathroom, 1 guest toilet and 1 fully equipped kitchen and 1 laundry room. From the living room and 1 of the bedrooms there is access to 1 terrace with furniture capacity. The 2nd floor is very spacious and bright, It is distributed in master bedroom with its bathroom en suite and its large terrace with panoramic views. From the terrace, which measures almost 120m2, we can enjoy beautiful sunsets or barbecues with friends. In its surroundings we can easily access prestigious golf courses, restaurants, supermarkets or the beach in just 5 min. We reach Malaga airport just 20 min. It is a great investment due to its excellent location, do not wait and make your reservation with us.