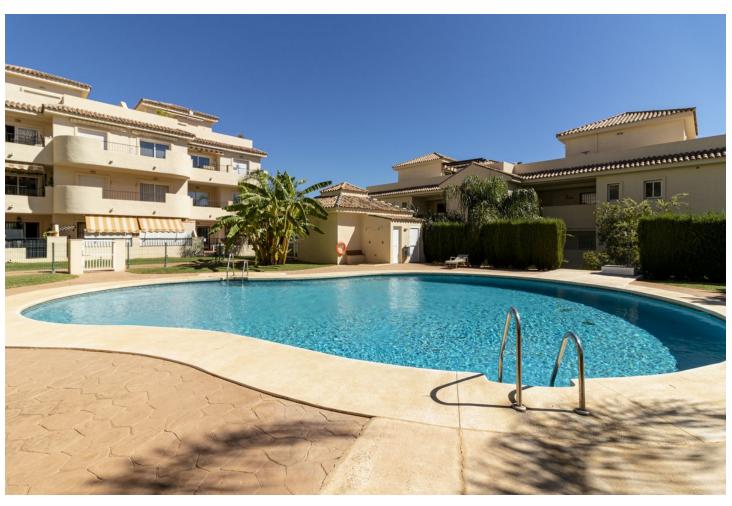

3

3.5

224 m2

Fantastic double penthouse with panoramic views of the Mediterranean Sea, Riviera del Sol. The property is located in a gated community surrounded by tropical gardens and swimming pool. The penthouse is distributed over 2 floors, garage and terraces with views of the sea, Gibraltar and Africa. The 1st floor consists of 1 spacious living room, 2 bedrooms, 1 bathroom, 1 guest toilet and 1 fully equipped kitchen and 1 laundry room. From the living room and 1 of the bedrooms there is access to 1 terrace with furniture capacity. The 2nd floor is very spacious and bright, It is distributed in master bedroom with its bathroom en suite and its large terrace with panoramic views. From the terrace, which measures almost 120m2, we can enjoy beautiful sunsets or barbecues with friends. In its surroundings we can easily access prestigious golf courses, restaurants, supermarkets or the beach in just 5 min. We reach Malaga airport just 20 min. It is a great investment due to its excellent location, do not wait and make your reservation with us.

| Frontline Golf Close To Shops Close To Sea Close To Town Urbanisation | <b>Orientation</b> South                 | <b>Condition</b> Good                                          | <b>Pool</b> Communal         |
|-----------------------------------------------------------------------|------------------------------------------|----------------------------------------------------------------|------------------------------|
| Climate Control Air Conditioning                                      | Views Sea Mountain Golf Panoramic Garden | Features Covered Terrace Lift Fitted Wardrobes Private Terrace | Furniture Fully Furnished    |
| Kitchen<br>Fully Fitted                                               | Garden Communal                          | Security Gated Complex                                         | Parking Garage More Than One |