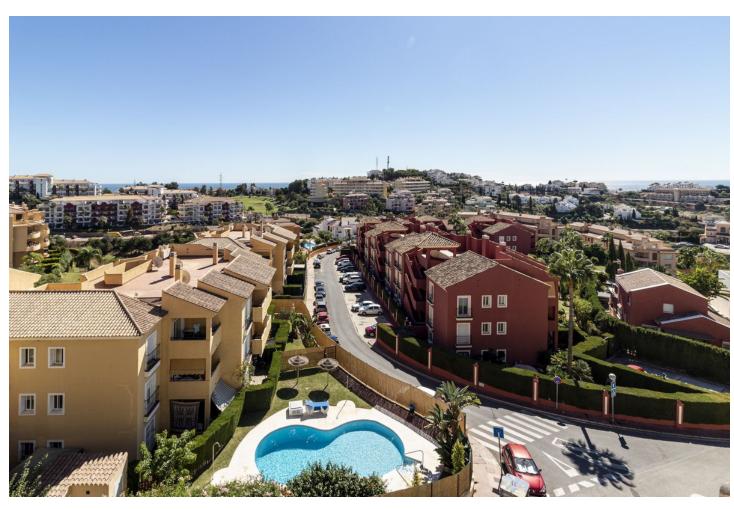

3

3.5

224 m2

Fantastic double penthouse with panoramic views of the Mediterranean Sea, Riviera del Sol. The property is located in a gated community surrounded by tropical gardens and swimming pool. The penthouse is distributed over 2 floors, garage and terraces with views of the sea, Gibraltar and Africa. The 1st floor consists of 1 spacious living room, 2 bedrooms, 1 bathroom, 1 guest toilet and 1 fully equipped kitchen and 1 laundry room. From the living room and 1 of the bedrooms there is access to 1 terrace with furniture capacity. The 2nd floor is very spacious and bright, It is distributed in master bedroom with its bathroom en suite and its large terrace with panoramic views. From the terrace, which measures almost 120m2, we can enjoy beautiful sunsets or barbecues with friends. In its surroundings we can easily access prestigious golf courses, restaurants, supermarkets or the beach in just 5 min. We reach Malaga airport just 20 min. It is a great investment due to its excellent location, do not wait and make your reservation with us.

| Frontline Golf Close To Shops Close To Sea Close To Town Urbanisation | <b>Orientation</b> South                 | <b>Condition</b> Good                                          | <b>Pool</b> Communal         |
|-----------------------------------------------------------------------|------------------------------------------|----------------------------------------------------------------|------------------------------|
| Climate Control Air Conditioning                                      | Views Sea Mountain Golf Panoramic Garden | Features Covered Terrace Lift Fitted Wardrobes Private Terrace | Furniture Fully Furnished    |
| Kitchen<br>Fully Fitted                                               | Garden Communal                          | Security Gated Complex                                         | Parking Garage More Than One |