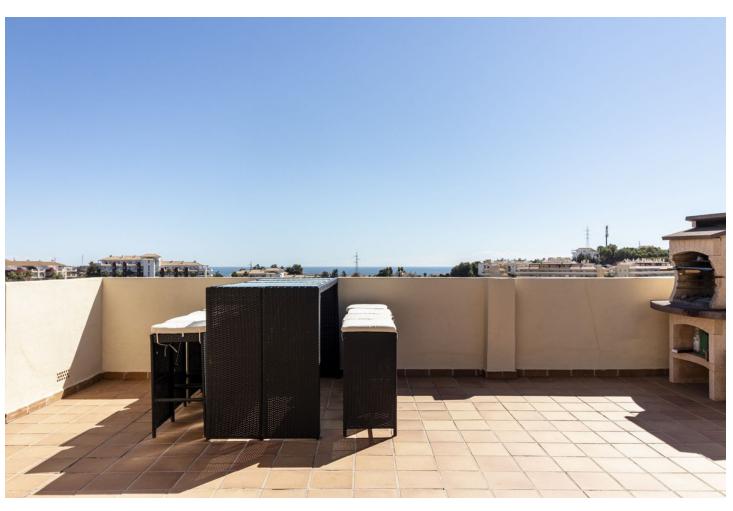

3

3.5

224 m2

Fantastic double penthouse with panoramic views of the Mediterranean Sea, Riviera del Sol. The property is located in a gated community surrounded by tropical gardens and swimming pool. The penthouse is distributed over 2 floors, garage and terraces with views of the sea, Gibraltar and Africa. The 1st floor consists of 1 spacious living room, 2 bedrooms, 1 bathroom, 1 guest toilet and 1 fully equipped kitchen and 1 laundry room. From the living room and 1 of the bedrooms there is access to 1 terrace with furniture capacity. The 2nd floor is very spacious and bright, It is distributed in master bedroom with its bathroom en suite and its large terrace with panoramic views. From the terrace, which measures almost 120m2, we can enjoy beautiful sunsets or barbecues with friends. In its surroundings we can easily access prestigious golf courses, restaurants, supermarkets or the beach in just 5 min. We reach Malaga airport just 20 min. It is a great investment due to its excellent location, do not wait and make your reservation with us.