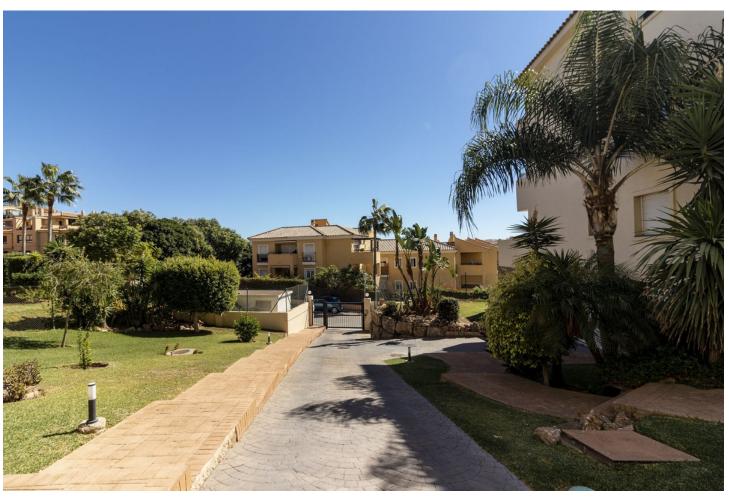

3

3.5

224 m2

Fantastic double penthouse with panoramic views of the Mediterranean Sea, Riviera del Sol. The property is located in a gated community surrounded by tropical gardens and swimming pool. The penthouse is distributed over 2 floors, garage and terraces with views of the sea, Gibraltar and Africa. The 1st floor consists of 1 spacious living room, 2 bedrooms, 1 bathroom, 1 guest toilet and 1 fully equipped kitchen and 1 laundry room. From the living room and 1 of the bedrooms there is access to 1 terrace with furniture capacity. The 2nd floor is very spacious and bright, It is distributed in master bedroom with its bathroom en suite and its large terrace with panoramic views. From the terrace, which measures almost 120m2, we can enjoy beautiful sunsets or barbecues with friends. In its surroundings we can easily access prestigious golf courses, restaurants, supermarkets or the beach in just 5 min. We reach Malaga airport just 20 min. It is a great investment due to its excellent location, do not wait and make your reservation with us.

| Frontline Golf Close To Shops Close To Sea Close To Town Urbanisation | <b>Orientation</b> South                 | <b>Condition</b> Good                                          | <b>Pool</b> Communal         |
|-----------------------------------------------------------------------|------------------------------------------|----------------------------------------------------------------|------------------------------|
| Climate Control Air Conditioning                                      | Views Sea Mountain Golf Panoramic Garden | Features Covered Terrace Lift Fitted Wardrobes Private Terrace | Furniture Fully Furnished    |
| Kitchen<br>Fully Fitted                                               | Garden Communal                          | Security Gated Complex                                         | Parking Garage More Than One |