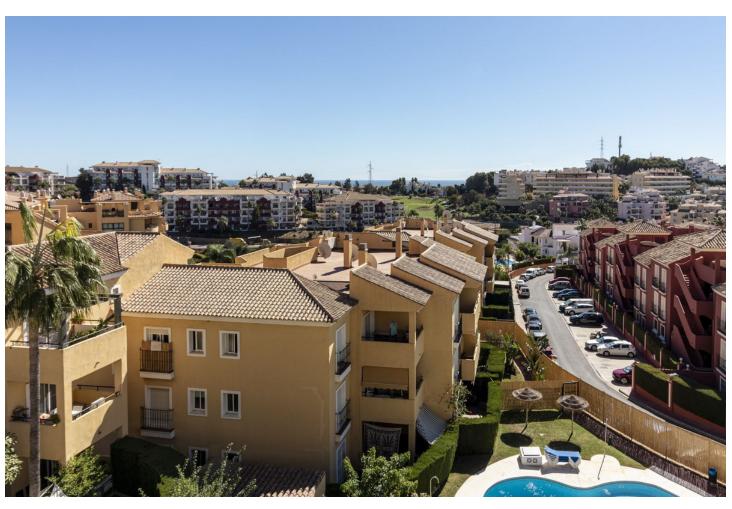

3

3.5

224 m2

Fantastic double penthouse with panoramic views of the Mediterranean Sea, Riviera del Sol. The property is located in a gated community surrounded by tropical gardens and swimming pool. The penthouse is distributed over 2 floors, garage and terraces with views of the sea, Gibraltar and Africa. The 1st floor consists of 1 spacious living room, 2 bedrooms, 1 bathroom, 1 guest toilet and 1 fully equipped kitchen and 1 laundry room. From the living room and 1 of the bedrooms there is access to 1 terrace with furniture capacity. The 2nd floor is very spacious and bright, It is distributed in master bedroom with its bathroom en suite and its large terrace with panoramic views. From the terrace, which measures almost 120m2, we can enjoy beautiful sunsets or barbecues with friends. In its surroundings we can easily access prestigious golf courses, restaurants, supermarkets or the beach in just 5 min. We reach Malaga airport just 20 min. It is a great investment due to its excellent location, do not wait and make your reservation with us.

| Frontline Golf Close To Shops Close To Sea Close To Town Urbanisation | <b>Orientation</b> South                 | <b>Condition</b> Good                                          | <b>Pool</b> Communal         |
|-----------------------------------------------------------------------|------------------------------------------|----------------------------------------------------------------|------------------------------|
| Climate Control Air Conditioning                                      | Views Sea Mountain Golf Panoramic Garden | Features Covered Terrace Lift Fitted Wardrobes Private Terrace | Furniture Fully Furnished    |
| Kitchen<br>Fully Fitted                                               | Garden Communal                          | Security Gated Complex                                         | Parking Garage More Than One |