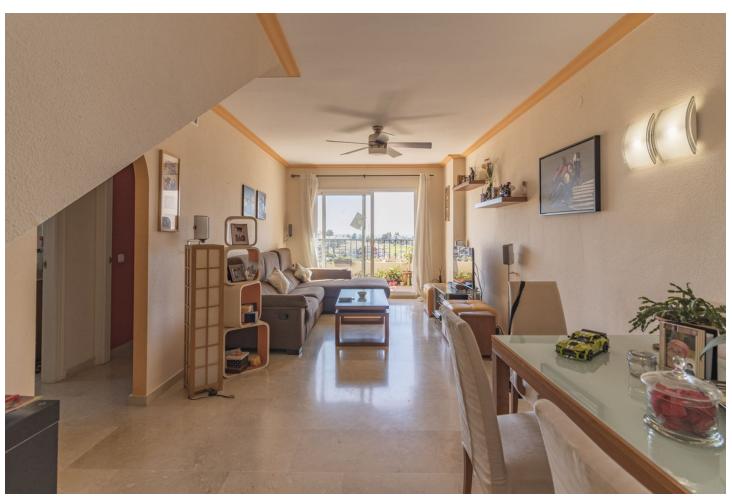

3

3.5

224 m2

Fantastic double penthouse with panoramic views of the Mediterranean Sea, Riviera del Sol. The property is located in a gated community surrounded by tropical gardens and swimming pool. The penthouse is distributed over 2 floors, garage and terraces with views of the sea, Gibraltar and Africa. The 1st floor consists of 1 spacious living room, 2 bedrooms, 1 bathroom, 1 guest toilet and 1 fully equipped kitchen and 1 laundry room. From the living room and 1 of the bedrooms there is access to 1 terrace with furniture capacity. The 2nd floor is very spacious and bright, It is distributed in master bedroom with its bathroom en suite and its large terrace with panoramic views. From the terrace, which measures almost 120m2, we can enjoy beautiful sunsets or barbecues with friends. In its surroundings we can easily access prestigious golf courses, restaurants, supermarkets or the beach in just 5 min. We reach Malaga airport just 20 min. It is a great investment due to its excellent location, do not wait and make your reservation with us.