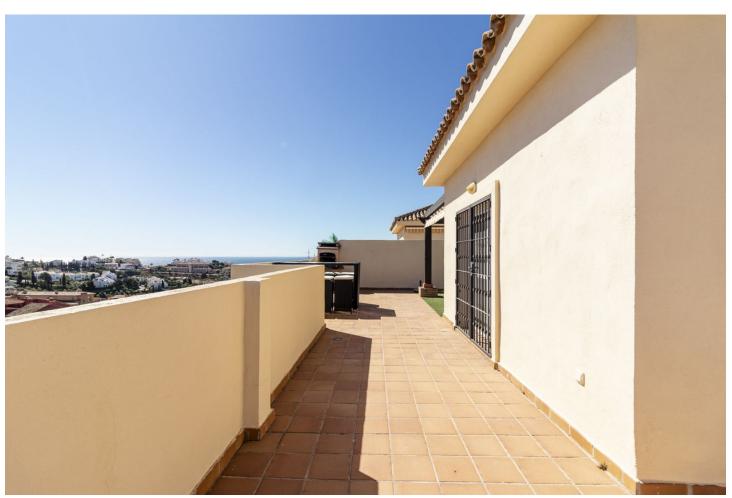

3

3.5

224 m2

Fantastic double penthouse with panoramic views of the Mediterranean Sea, Riviera del Sol. The property is located in a gated community surrounded by tropical gardens and swimming pool. The penthouse is distributed over 2 floors, garage and terraces with views of the sea, Gibraltar and Africa. The 1st floor consists of 1 spacious living room, 2 bedrooms, 1 bathroom, 1 guest toilet and 1 fully equipped kitchen and 1 laundry room. From the living room and 1 of the bedrooms there is access to 1 terrace with furniture capacity. The 2nd floor is very spacious and bright, It is distributed in master bedroom with its bathroom en suite and its large terrace with panoramic views. From the terrace, which measures almost 120m2, we can enjoy beautiful sunsets or barbecues with friends. In its surroundings we can easily access prestigious golf courses, restaurants, supermarkets or the beach in just 5 min. We reach Malaga airport just 20 min. It is a great investment due to its excellent location, do not wait and make your reservation with us.