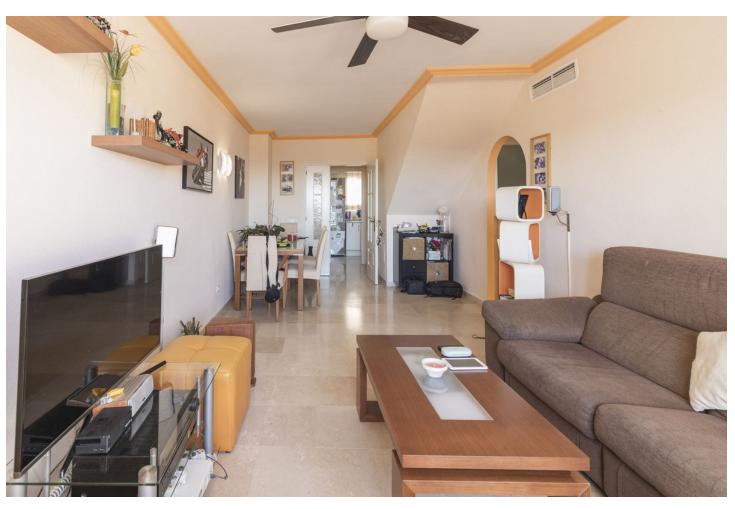

3

3.5

224 m2

Fantastic double penthouse with panoramic views of the Mediterranean Sea, Riviera del Sol. The property is located in a gated community surrounded by tropical gardens and swimming pool. The penthouse is distributed over 2 floors, garage and terraces with views of the sea, Gibraltar and Africa. The 1st floor consists of 1 spacious living room, 2 bedrooms, 1 bathroom, 1 guest toilet and 1 fully equipped kitchen and 1 laundry room. From the living room and 1 of the bedrooms there is access to 1 terrace with furniture capacity. The 2nd floor is very spacious and bright, It is distributed in master bedroom with its bathroom en suite and its large terrace with panoramic views. From the terrace, which measures almost 120m2, we can enjoy beautiful sunsets or barbecues with friends. In its surroundings we can easily access prestigious golf courses, restaurants, supermarkets or the beach in just 5 min. We reach Malaga airport just 20 min. It is a great investment due to its excellent location, do not wait and make your reservation with us.

| Frontline Golf Close To Shops Close To Sea Close To Town Urbanisation | <b>Orientation</b> South                 | <b>Condition</b> Good                                          | <b>Pool</b> Communal         |
|-----------------------------------------------------------------------|------------------------------------------|----------------------------------------------------------------|------------------------------|
| Climate Control Air Conditioning                                      | Views Sea Mountain Golf Panoramic Garden | Features Covered Terrace Lift Fitted Wardrobes Private Terrace | Furniture Fully Furnished    |
| Kitchen<br>Fully Fitted                                               | Garden Communal                          | Security Gated Complex                                         | Parking Garage More Than One |