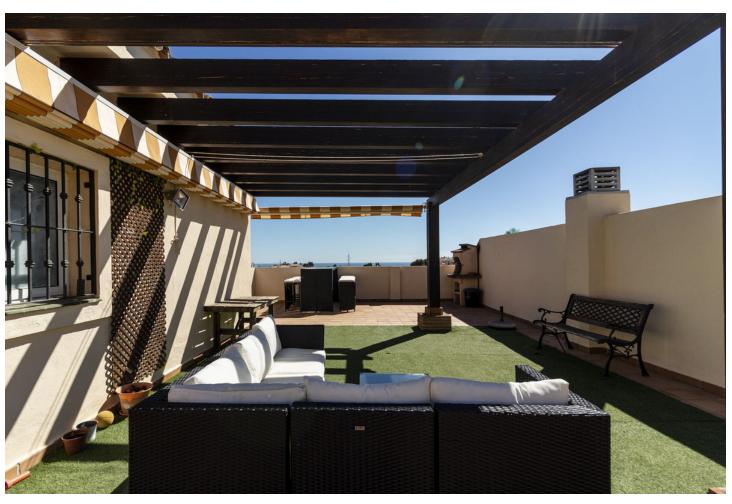

3

3.5

224 m2

Fantastic double penthouse with panoramic views of the Mediterranean Sea, Riviera del Sol. The property is located in a gated community surrounded by tropical gardens and swimming pool. The penthouse is distributed over 2 floors, garage and terraces with views of the sea, Gibraltar and Africa. The 1st floor consists of 1 spacious living room, 2 bedrooms, 1 bathroom, 1 guest toilet and 1 fully equipped kitchen and 1 laundry room. From the living room and 1 of the bedrooms there is access to 1 terrace with furniture capacity. The 2nd floor is very spacious and bright, It is distributed in master bedroom with its bathroom en suite and its large terrace with panoramic views. From the terrace, which measures almost 120m2, we can enjoy beautiful sunsets or barbecues with friends. In its surroundings we can easily access prestigious golf courses, restaurants, supermarkets or the beach in just 5 min. We reach Malaga airport just 20 min. It is a great investment due to its excellent location, do not wait and make your reservation with us.

| Frontline Golf Close To Shops Close To Sea Close To Town Urbanisation | <b>Orientation</b> South                 | <b>Condition</b> Good                                          | <b>Pool</b> Communal         |
|-----------------------------------------------------------------------|------------------------------------------|----------------------------------------------------------------|------------------------------|
| Climate Control Air Conditioning                                      | Views Sea Mountain Golf Panoramic Garden | Features Covered Terrace Lift Fitted Wardrobes Private Terrace | Furniture Fully Furnished    |
| Kitchen<br>Fully Fitted                                               | Garden Communal                          | Security Gated Complex                                         | Parking Garage More Than One |