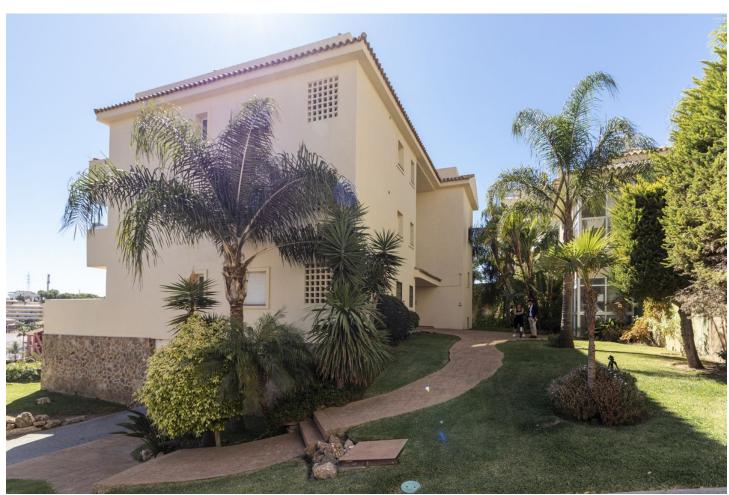

3

3.5

224 m2

Fantastic double penthouse with panoramic views of the Mediterranean Sea, Riviera del Sol. The property is located in a gated community surrounded by tropical gardens and swimming pool. The penthouse is distributed over 2 floors, garage and terraces with views of the sea, Gibraltar and Africa. The 1st floor consists of 1 spacious living room, 2 bedrooms, 1 bathroom, 1 guest toilet and 1 fully equipped kitchen and 1 laundry room. From the living room and 1 of the bedrooms there is access to 1 terrace with furniture capacity. The 2nd floor is very spacious and bright, It is distributed in master bedroom with its bathroom en suite and its large terrace with panoramic views. From the terrace, which measures almost 120m2, we can enjoy beautiful sunsets or barbecues with friends. In its surroundings we can easily access prestigious golf courses, restaurants, supermarkets or the beach in just 5 min. We reach Malaga airport just 20 min. It is a great investment due to its excellent location, do not wait and make your reservation with us.

| Frontline Golf Close To Shops Close To Sea Close To Town Urbanisation | <b>Orientation</b> South                 | <b>Condition</b> Good                                          | <b>Pool</b> Communal         |
|-----------------------------------------------------------------------|------------------------------------------|----------------------------------------------------------------|------------------------------|
| Climate Control Air Conditioning                                      | Views Sea Mountain Golf Panoramic Garden | Features Covered Terrace Lift Fitted Wardrobes Private Terrace | Furniture Fully Furnished    |
| Kitchen<br>Fully Fitted                                               | Garden Communal                          | Security Gated Complex                                         | Parking Garage More Than One |