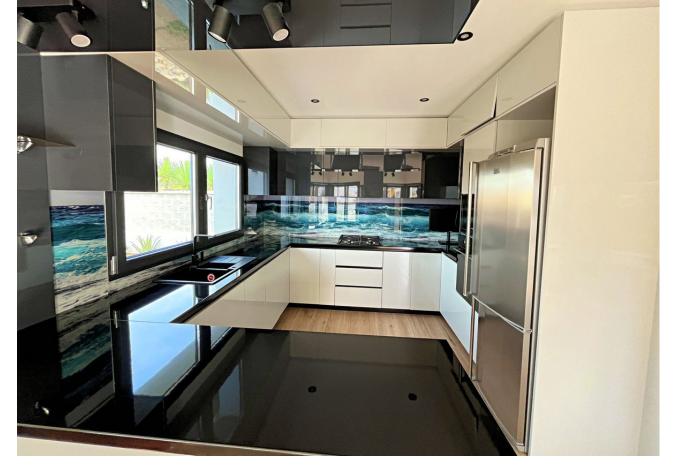

| Setting Close To Port Close To Shops Close To Sea Close To Town Close To Schools Close To Forest Close To Marina Urbanisation | Orientation South South West           | Condition  Excellent  New Construction                                                                                           | Pool Private            |
|-------------------------------------------------------------------------------------------------------------------------------|----------------------------------------|----------------------------------------------------------------------------------------------------------------------------------|-------------------------|
| Climate Control  Air Conditioning  Hot A/C  Cold A/C  Fireplace  U/F Heating                                                  | Views Sea Panoramic Garden Pool Street | Features Covered Terrace Fitted Wardrobes Near Transport Private Terrace Satellite TV WiFi Ensuite Bathroom Basement Fiber Optic | Furniture Not Furnished |
| Kitchen Fully Fitted                                                                                                          | <b>Garden</b> Private                  | Security Gated Complex                                                                                                           | Parking  Garage         |
| <b>Utilities</b> Electricity                                                                                                  | Category<br>Luxury                     |                                                                                                                                  |                         |