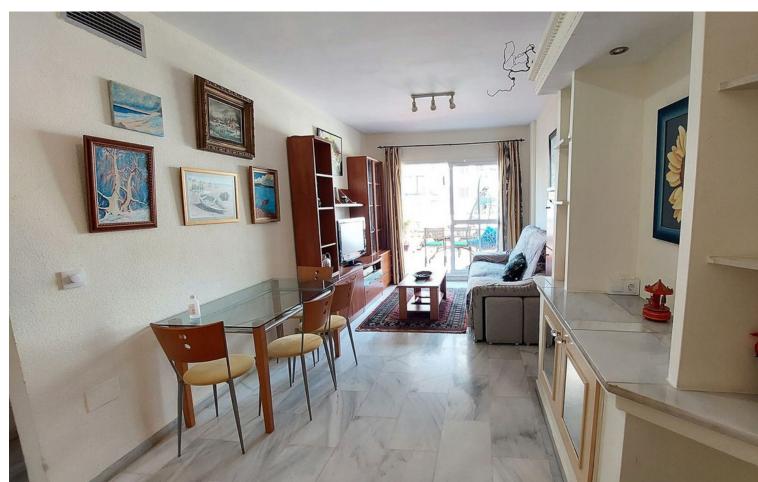

2

1

91 m2

Stunning 2 bedroom penthouse in the centre of Fuengirola, close to all amenities, shops, services, shops, bus station, easy access to the motorway and close to the beach. The penthouse consists of 2 bedrooms and 1 bathroom, 91 square meters, very good distribution taking advantage of all the space, a large terrace of 25 square meters. The flat has a magnificent solarium of 50 square metres for private use, so you would only have to build a staircase on the terrace to access the private solarium. It has a lot of potential, unbeatable location, quiet area but close to everything. Very bright. It has always been rented, it is a very comfortable property to live in or as an investment. Contact us to see this magnificent property.

| Setting Town Close To Shops Close To Sea Close To Schools | <b>Orientation</b> North West                           | <b>Condition</b> Good     | Climate Control Air Conditioning |
|-----------------------------------------------------------|---------------------------------------------------------|---------------------------|----------------------------------|
| Views Mountain Panoramic Urban                            | Features Lift Fitted Wardrobes Private Terrace Solarium | Furniture Fully Furnished | Kitchen Fully Fitted             |
| Security Gated Complex                                    |                                                         |                           |                                  |