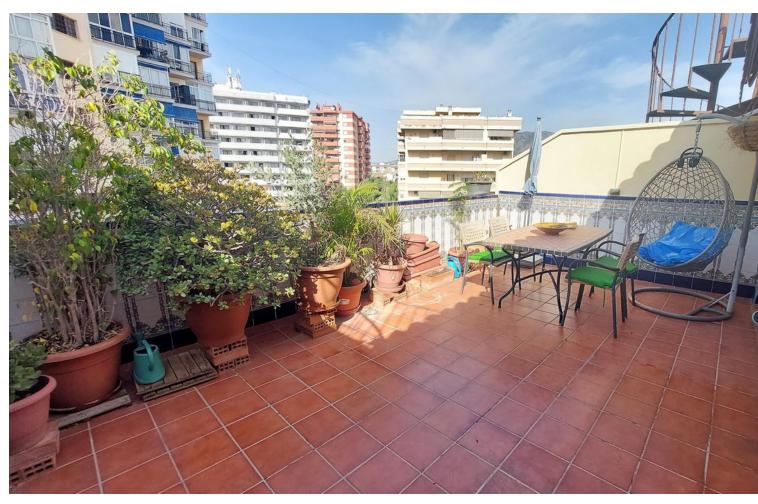

2

1

91 m2

Stunning 2 bedroom penthouse in the centre of Fuengirola, close to all amenities, shops, services, shops, bus station, easy access to the motorway and close to the beach. The penthouse consists of 2 bedrooms and 1 bathroom, 91 square meters, very good distribution taking advantage of all the space, a large terrace of 25 square meters. The flat has a magnificent solarium of 50 square metres for private use, so you would only have to build a staircase on the terrace to access the private solarium. It has a lot of potential, unbeatable location, quiet area but close to everything. Very bright. It has always been rented, it is a very comfortable property to live in or as an investment. Contact us to see this magnificent property.