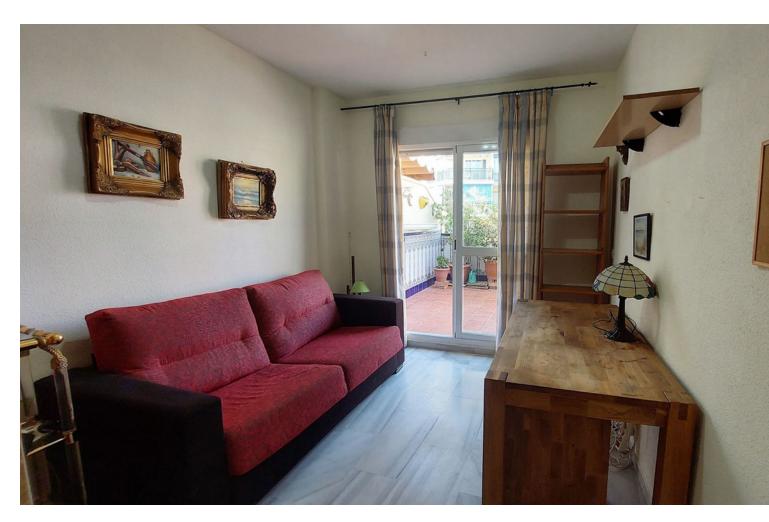

2

1

91 m2

Stunning 2 bedroom penthouse in the centre of Fuengirola, close to all amenities, shops, services, shops, bus station, easy access to the motorway and close to the beach. The penthouse consists of 2 bedrooms and 1 bathroom, 91 square meters, very good distribution taking advantage of all the space, a large terrace of 25 square meters. The flat has a magnificent solarium of 50 square metres for private use, so you would only have to build a staircase on the terrace to access the private solarium. It has a lot of potential, unbeatable location, quiet area but close to everything. Very bright. It has always been rented, it is a very comfortable property to live in or as an investment. Contact us to see this magnificent property.

| Setting Town Close To Shops Close To Sea Close To Schools | <b>Orientation</b> North West                           | <b>Condition</b> Good     | Climate Control Air Conditioning |
|-----------------------------------------------------------|---------------------------------------------------------|---------------------------|----------------------------------|
| Views Mountain Panoramic Urban                            | Features Lift Fitted Wardrobes Private Terrace Solarium | Furniture Fully Furnished | Kitchen Fully Fitted             |
| Security Gated Complex                                    |                                                         |                           |                                  |