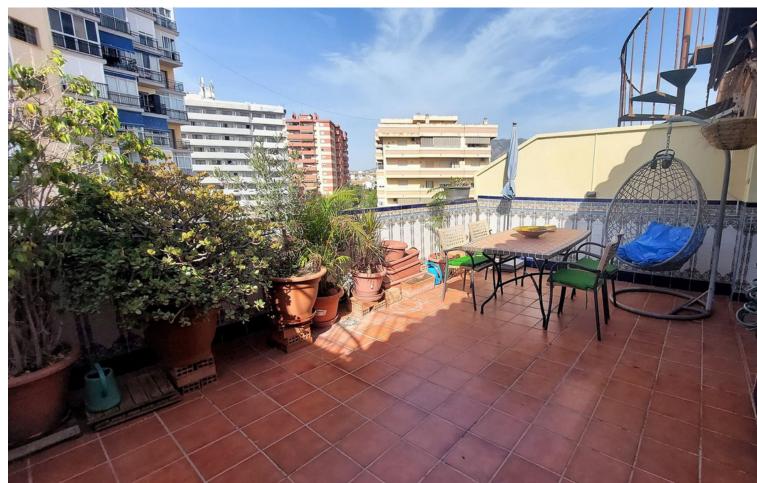

2

1

91 m2

Stunning 2 bedroom penthouse in the centre of Fuengirola, close to all amenities, shops, services, shops, bus station, easy access to the motorway and close to the beach. The penthouse consists of 2 bedrooms and 1 bathroom, 91 square meters, very good distribution taking advantage of all the space, a large terrace of 25 square meters. The flat has a magnificent solarium of 50 square metres for private use, so you would only have to build a staircase on the terrace to access the private solarium. It has a lot of potential, unbeatable location, quiet area but close to everything. Very bright. It has always been rented, it is a very comfortable property to live in or as an investment. Contact us to see this magnificent property.