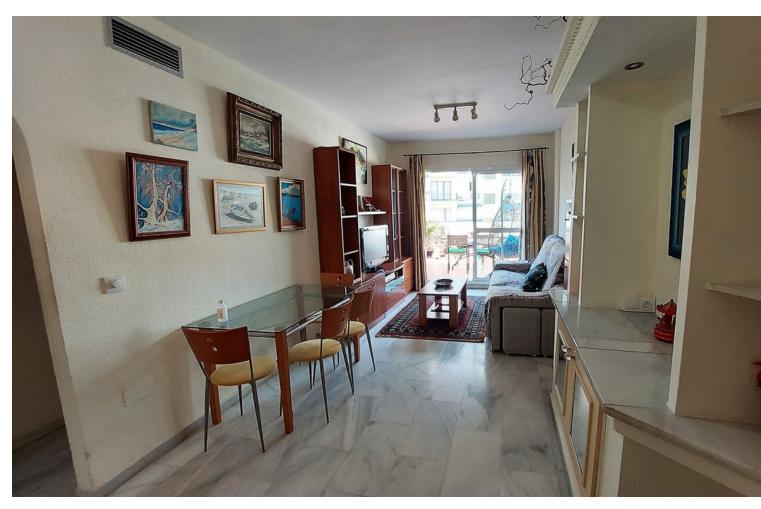

2

1

91 m2

Stunning 2 bedroom penthouse in the centre of Fuengirola, close to all amenities, shops, services, shops, bus station, easy access to the motorway and close to the beach. The penthouse consists of 2 bedrooms and 1 bathroom, 91 square meters, very good distribution taking advantage of all the space, a large terrace of 25 square meters. The flat has a magnificent solarium of 50 square metres for private use, so you would only have to build a staircase on the terrace to access the private solarium. It has a lot of potential, unbeatable location, quiet area but close to everything. Very bright. It has always been rented, it is a very comfortable property to live in or as an investment. Contact us to see this magnificent property.

| Setting Town Close To Shops Close To Sea Close To Schools | <b>Orientation</b> North West                           | <b>Condition</b> Good     | Climate Control Air Conditioning |
|-----------------------------------------------------------|---------------------------------------------------------|---------------------------|----------------------------------|
| Views Mountain Panoramic Urban                            | Features Lift Fitted Wardrobes Private Terrace Solarium | Furniture Fully Furnished | Kitchen Fully Fitted             |
| Security Gated Complex                                    |                                                         |                           |                                  |