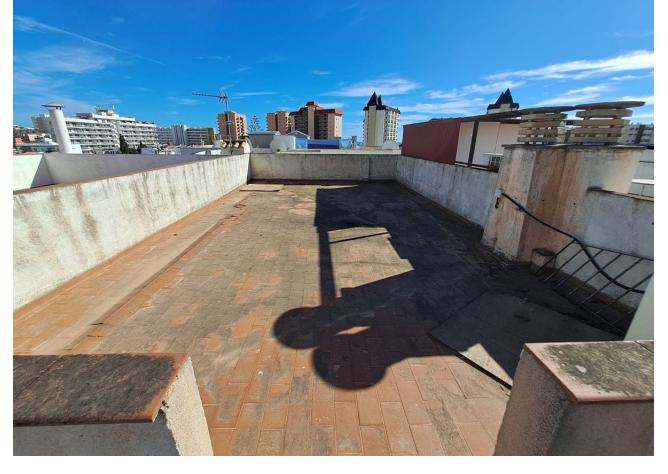

2

1

91 m2

Stunning 2 bedroom penthouse in the centre of Fuengirola, close to all amenities, shops, services, shops, bus station, easy access to the motorway and close to the beach. The penthouse consists of 2 bedrooms and 1 bathroom, 91 square meters, very good distribution taking advantage of all the space, a large terrace of 25 square meters. The flat has a magnificent solarium of 50 square metres for private use, so you would only have to build a staircase on the terrace to access the private solarium. It has a lot of potential, unbeatable location, quiet area but close to everything. Very bright. It has always been rented, it is a very comfortable property to live in or as an investment. Contact us to see this magnificent property.