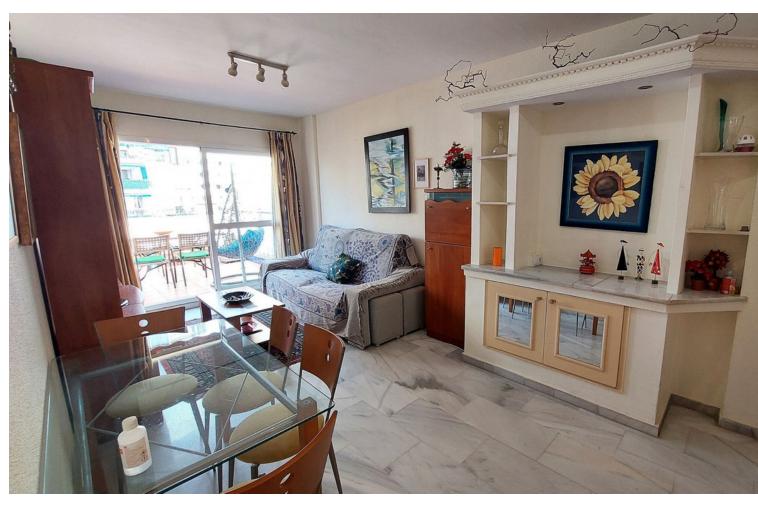

2

1

91 m2

Stunning 2 bedroom penthouse in the centre of Fuengirola, close to all amenities, shops, services, shops, bus station, easy access to the motorway and close to the beach. The penthouse consists of 2 bedrooms and 1 bathroom, 91 square meters, very good distribution taking advantage of all the space, a large terrace of 25 square meters. The flat has a magnificent solarium of 50 square metres for private use, so you would only have to build a staircase on the terrace to access the private solarium. It has a lot of potential, unbeatable location, quiet area but close to everything. Very bright. It has always been rented, it is a very comfortable property to live in or as an investment. Contact us to see this magnificent property.

| Setting Town Close To Shops Close To Sea Close To Schools | <b>Orientation</b> North West                           | <b>Condition</b> Good     | Climate Control Air Conditioning |
|-----------------------------------------------------------|---------------------------------------------------------|---------------------------|----------------------------------|
| Views Mountain Panoramic Urban                            | Features Lift Fitted Wardrobes Private Terrace Solarium | Furniture Fully Furnished | Kitchen Fully Fitted             |
| Security Gated Complex                                    |                                                         |                           |                                  |