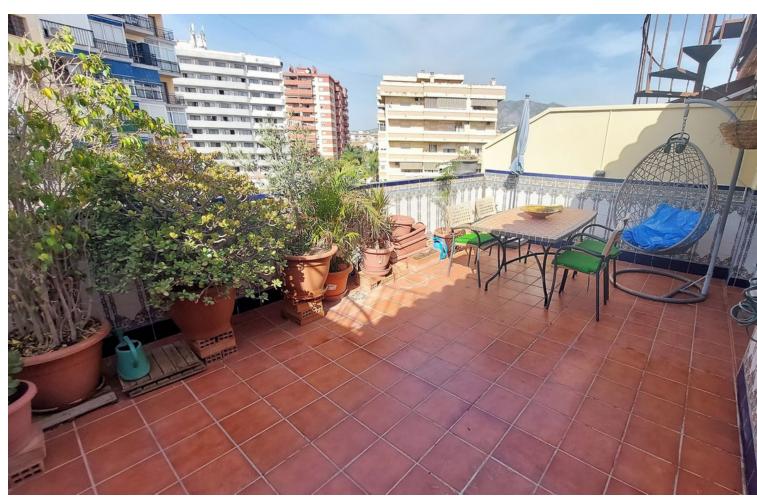

2

1

91 m2

Stunning 2 bedroom penthouse in the centre of Fuengirola, close to all amenities, shops, services, shops, bus station, easy access to the motorway and close to the beach. The penthouse consists of 2 bedrooms and 1 bathroom, 91 square meters, very good distribution taking advantage of all the space, a large terrace of 25 square meters. The flat has a magnificent solarium of 50 square metres for private use, so you would only have to build a staircase on the terrace to access the private solarium. It has a lot of potential, unbeatable location, quiet area but close to everything. Very bright. It has always been rented, it is a very comfortable property to live in or as an investment. Contact us to see this magnificent property.

| Setting Town Close To Shops Close To Sea Close To Schools | <b>Orientation</b> North West                           | <b>Condition</b> Good     | Climate Control Air Conditioning |
|-----------------------------------------------------------|---------------------------------------------------------|---------------------------|----------------------------------|
| Views Mountain Panoramic Urban                            | Features Lift Fitted Wardrobes Private Terrace Solarium | Furniture Fully Furnished | Kitchen Fully Fitted             |
| Security Gated Complex                                    |                                                         |                           |                                  |