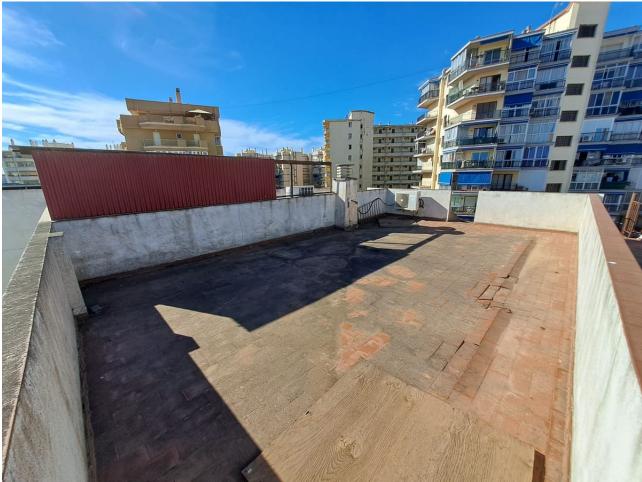

2

1

91 m2

Stunning 2 bedroom penthouse in the centre of Fuengirola, close to all amenities, shops, services, shops, bus station, easy access to the motorway and close to the beach. The penthouse consists of 2 bedrooms and 1 bathroom, 91 square meters, very good distribution taking advantage of all the space, a large terrace of 25 square meters. The flat has a magnificent solarium of 50 square metres for private use, so you would only have to build a staircase on the terrace to access the private solarium. It has a lot of potential, unbeatable location, quiet area but close to everything. Very bright. It has always been rented, it is a very comfortable property to live in or as an investment. Contact us to see this magnificent property.