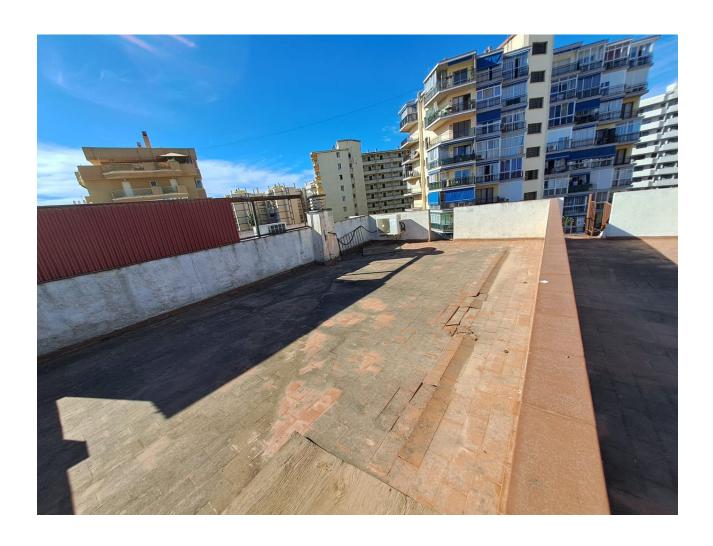

2

1

91 m2

Stunning 2 bedroom penthouse in the centre of Fuengirola, close to all amenities, shops, services, shops, bus station, easy access to the motorway and close to the beach. The penthouse consists of 2 bedrooms and 1 bathroom, 91 square meters, very good distribution taking advantage of all the space, a large terrace of 25 square meters. The flat has a magnificent solarium of 50 square metres for private use, so you would only have to build a staircase on the terrace to access the private solarium. It has a lot of potential, unbeatable location, quiet area but close to everything. Very bright. It has always been rented, it is a very comfortable property to live in or as an investment. Contact us to see this magnificent property.