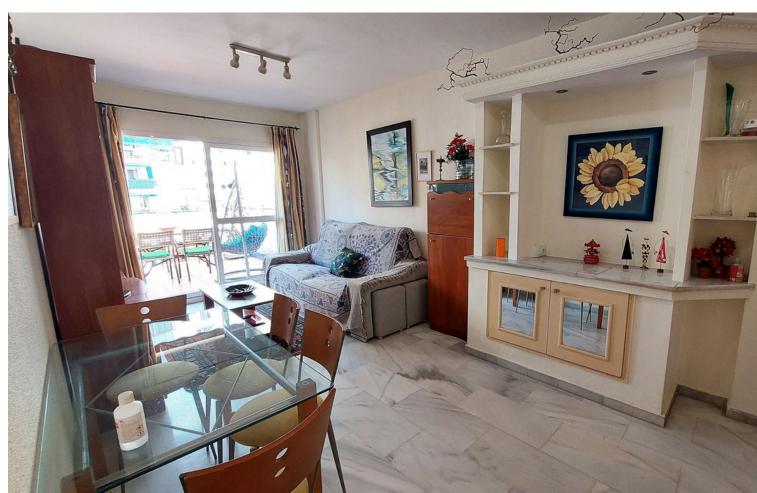

2

1

91 m2

Stunning 2 bedroom penthouse in the centre of Fuengirola, close to all amenities, shops, services, shops, bus station, easy access to the motorway and close to the beach. The penthouse consists of 2 bedrooms and 1 bathroom, 91 square meters, very good distribution taking advantage of all the space, a large terrace of 25 square meters. The flat has a magnificent solarium of 50 square metres for private use, so you would only have to build a staircase on the terrace to access the private solarium. It has a lot of potential, unbeatable location, quiet area but close to everything. Very bright. It has always been rented, it is a very comfortable property to live in or as an investment. Contact us to see this magnificent property.

| Setting Town Close To Shops Close To Sea Close To Schools | <b>Orientation</b> North West                           | <b>Condition</b> Good     | Climate Control Air Conditioning |
|-----------------------------------------------------------|---------------------------------------------------------|---------------------------|----------------------------------|
| Views Mountain Panoramic Urban                            | Features Lift Fitted Wardrobes Private Terrace Solarium | Furniture Fully Furnished | Kitchen Fully Fitted             |
| Security Gated Complex                                    |                                                         |                           |                                  |