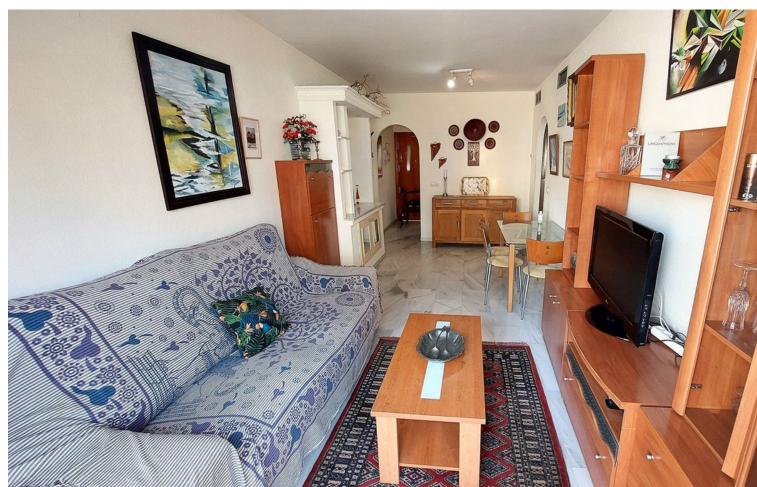

2

1

91 m2

Stunning 2 bedroom penthouse in the centre of Fuengirola, close to all amenities, shops, services, shops, bus station, easy access to the motorway and close to the beach. The penthouse consists of 2 bedrooms and 1 bathroom, 91 square meters, very good distribution taking advantage of all the space, a large terrace of 25 square meters. The flat has a magnificent solarium of 50 square metres for private use, so you would only have to build a staircase on the terrace to access the private solarium. It has a lot of potential, unbeatable location, quiet area but close to everything. Very bright. It has always been rented, it is a very comfortable property to live in or as an investment. Contact us to see this magnificent property.

| Setting Town Close To Shops Close To Sea Close To Schools | <b>Orientation</b> North West                           | <b>Condition</b> Good     | Climate Control Air Conditioning |
|-----------------------------------------------------------|---------------------------------------------------------|---------------------------|----------------------------------|
| Views Mountain Panoramic Urban                            | Features Lift Fitted Wardrobes Private Terrace Solarium | Furniture Fully Furnished | Kitchen Fully Fitted             |
| Security Gated Complex                                    |                                                         |                           |                                  |