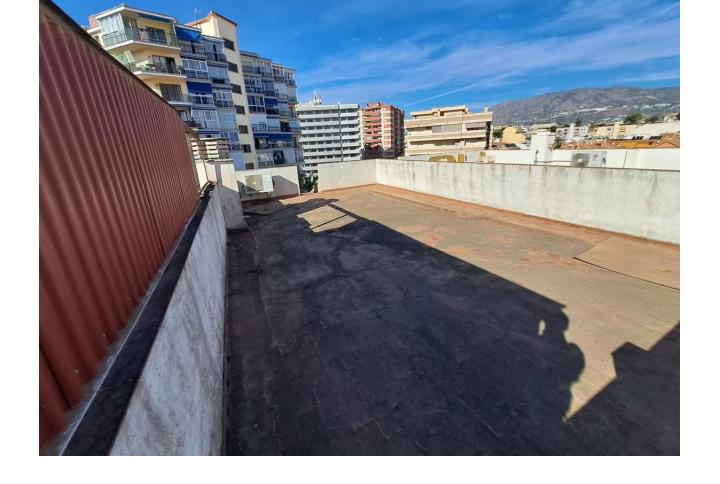

2

1

91 m2

Stunning 2 bedroom penthouse in the centre of Fuengirola, close to all amenities, shops, services, shops, bus station, easy access to the motorway and close to the beach. The penthouse consists of 2 bedrooms and 1 bathroom, 91 square meters, very good distribution taking advantage of all the space, a large terrace of 25 square meters. The flat has a magnificent solarium of 50 square metres for private use, so you would only have to build a staircase on the terrace to access the private solarium. It has a lot of potential, unbeatable location, quiet area but close to everything. Very bright. It has always been rented, it is a very comfortable property to live in or as an investment. Contact us to see this magnificent property.