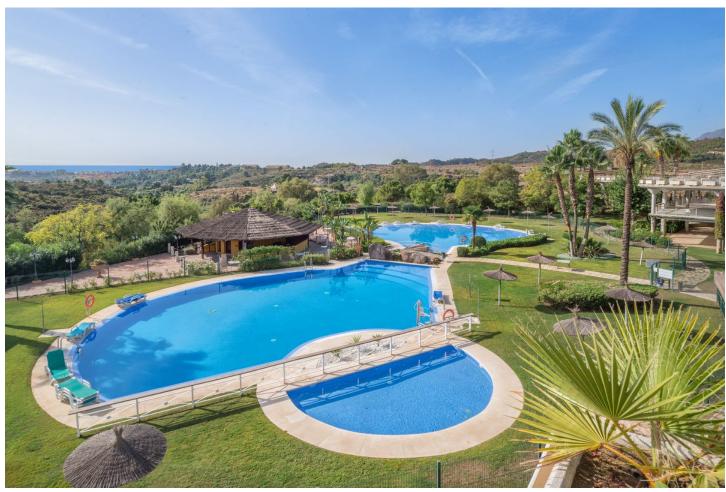

## Sales - Apartment - Benahavís 274.000€

www.mibgroup.es +34 662 58 96 58 info@mibgroup.es Community: 3,156 EUR / year IBI: 487 EUR / year Rubbish: 18 EUR / year

2

2

157 m2

"PARQUE BOTANICO RESORT & COUNTRY CLUB is a dream urbanization located on the Costa del Sol in the municipal area of Benahavís, just 10 minutes from the beach and the leisure areas that abound in the area and 15 minutes from Puerto Banús. The urbanization has several outdoor pools and an indoor pool that maintains the water temperature throughout the year between 26 ° and 28 °. It has a gym area, two squash courts, several paddle, tennis and basketball courts, a spa with Jacuzzi and sauna. The community gardens give you a feeling of well-being and quality of life and all common areas have facilities for wheelchair access, even in the pools that have special cranes that allow access to people with reduced mobility. The duplex apartment has been recently renovated and is distributed in a living-dining room with a kitchen, a balcony terrace, a large bedroom with an en-suite bathroom. The duplex floor is composed of a living room bedroom, with a large bathroom and a terrace with sea views. The price includes a parking space with a storage room, and it has the facility to recharge the electric car. Come visit and you will be convinced of the qualities and advantages that this urbanization offers you."