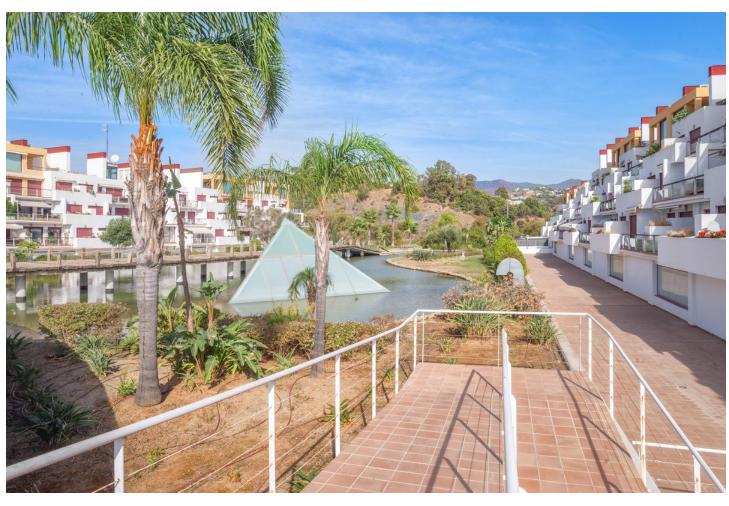

## Sales - Apartment - Benahavís 274.000€

www.mibgroup.es +34 662 58 96 58 info@mibgroup.es Community: 3,156 EUR / year IBI: 487 EUR / year Rubbish: 18 EUR / year

2

2

157 m2

"PARQUE BOTANICO RESORT & COUNTRY CLUB is a dream urbanization located on the Costa del Sol in the municipal area of Benahavís, just 10 minutes from the beach and the leisure areas that abound in the area and 15 minutes from Puerto Banús. The urbanization has several outdoor pools and an indoor pool that maintains the water temperature throughout the year between 26 ° and 28 °. It has a gym area, two squash courts, several paddle, tennis and basketball courts, a spa with Jacuzzi and sauna. The community gardens give you a feeling of well-being and quality of life and all common areas have facilities for wheelchair access, even in the pools that have special cranes that allow access to people with reduced mobility. The duplex apartment has been recently renovated and is distributed in a living-dining room with a kitchen, a balcony terrace, a large bedroom with an en-suite bathroom. The duplex floor is composed of a living room bedroom, with a large bathroom and a terrace with sea views. The price includes a parking space with a storage room, and it has the facility to recharge the electric car. Come visit and you will be convinced of the qualities and advantages that this urbanization offers you."