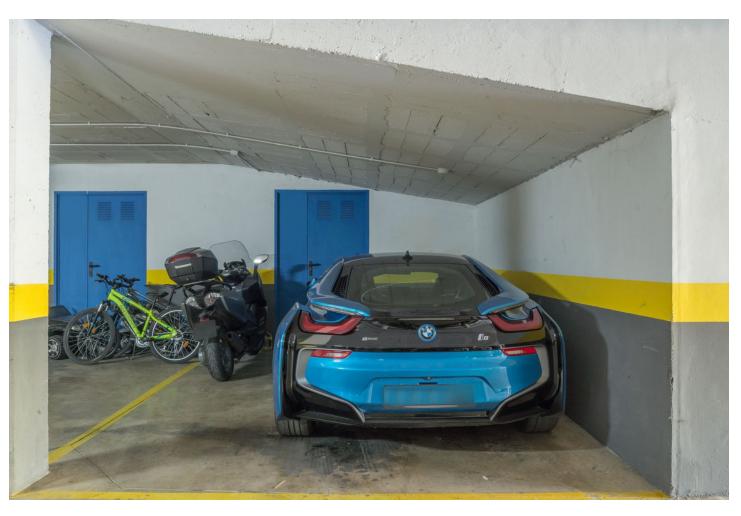

## Sales - Apartment - Benahavís 274.000€

www.mibgroup.es +34 662 58 96 58 info@mibgroup.es Community: 3,156 EUR / year IBI: 487 EUR / year Rubbish: 18 EUR / year

2

2

157 m2

"PARQUE BOTANICO RESORT & COUNTRY CLUB is a dream urbanization located on the Costa del Sol in the municipal area of Benahavís, just 10 minutes from the beach and the leisure areas that abound in the area and 15 minutes from Puerto Banús. The urbanization has several outdoor pools and an indoor pool that maintains the water temperature throughout the year between 26 ° and 28 °. It has a gym area, two squash courts, several paddle, tennis and basketball courts, a spa with Jacuzzi and sauna. The community gardens give you a feeling of well-being and quality of life and all common areas have facilities for wheelchair access, even in the pools that have special cranes that allow access to people with reduced mobility. The duplex apartment has been recently renovated and is distributed in a living-dining room with a kitchen, a balcony terrace, a large bedroom with an en-suite bathroom. The duplex floor is composed of a living room bedroom, with a large bathroom and a terrace with sea views. The price includes a parking space with a storage room, and it has the facility to recharge the electric car. Come visit and you will be convinced of the qualities and advantages that this urbanization offers you."