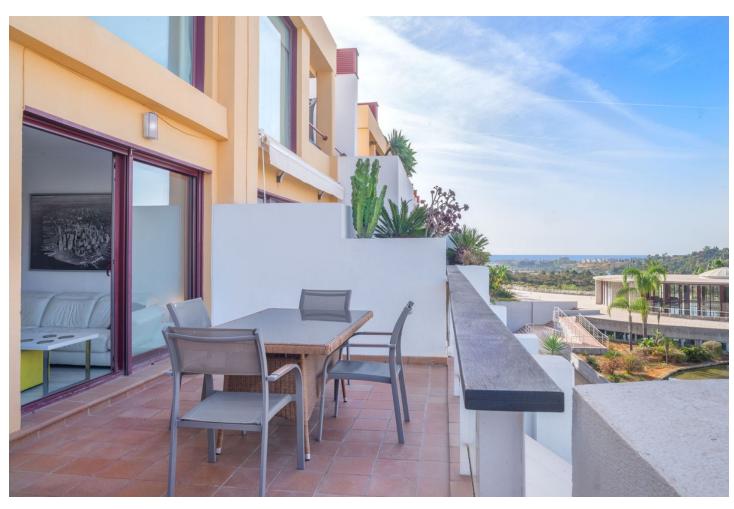

## Sales - Apartment - Benahavís 274.000€

www.mibgroup.es +34 662 58 96 58 info@mibgroup.es Community: 3,156 EUR / year IBI: 487 EUR / year Rubbish: 18 EUR / year

2

2

157 m2

"PARQUE BOTANICO RESORT & COUNTRY CLUB is a dream urbanization located on the Costa del Sol in the municipal area of Benahavís, just 10 minutes from the beach and the leisure areas that abound in the area and 15 minutes from Puerto Banús. The urbanization has several outdoor pools and an indoor pool that maintains the water temperature throughout the year between 26 ° and 28 °. It has a gym area, two squash courts, several paddle, tennis and basketball courts, a spa with Jacuzzi and sauna. The community gardens give you a feeling of well-being and quality of life and all common areas have facilities for wheelchair access, even in the pools that have special cranes that allow access to people with reduced mobility. The duplex apartment has been recently renovated and is distributed in a living-dining room with a kitchen, a balcony terrace, a large bedroom with an en-suite bathroom. The duplex floor is composed of a living room bedroom, with a large bathroom and a terrace with sea views. The price includes a parking space with a storage room, and it has the facility to recharge the electric car. Come visit and you will be convinced of the qualities and advantages that this urbanization offers you."