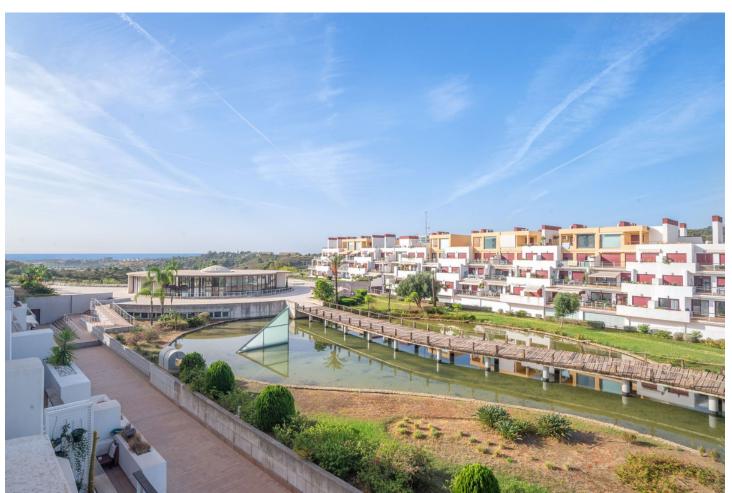

## Sales - Apartment - Benahavís 274.000€

www.mibgroup.es +34 662 58 96 58 info@mibgroup.es Community: 3,156 EUR / year IBI: 487 EUR / year Rubbish: 18 EUR / year

2

2

157 m2

"PARQUE BOTANICO RESORT & COUNTRY CLUB is a dream urbanization located on the Costa del Sol in the municipal area of Benahavís, just 10 minutes from the beach and the leisure areas that abound in the area and 15 minutes from Puerto Banús. The urbanization has several outdoor pools and an indoor pool that maintains the water temperature throughout the year between 26 ° and 28 °. It has a gym area, two squash courts, several paddle, tennis and basketball courts, a spa with Jacuzzi and sauna. The community gardens give you a feeling of well-being and quality of life and all common areas have facilities for wheelchair access, even in the pools that have special cranes that allow access to people with reduced mobility. The duplex apartment has been recently renovated and is distributed in a living-dining room with a kitchen, a balcony terrace, a large bedroom with an en-suite bathroom. The duplex floor is composed of a living room bedroom, with a large bathroom and a terrace with sea views. The price includes a parking space with a storage room, and it has the facility to recharge the electric car. Come visit and you will be convinced of the qualities and advantages that this urbanization offers you."