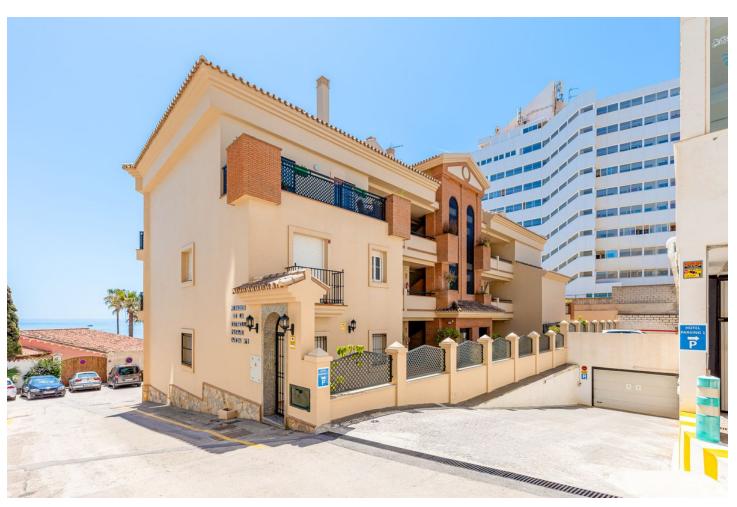

1

1

67 m2

Looking for a flat very close to the sea? We offer you this modern ground floor flat with views to the Mediterranean Sea. Just a few steps from the beach. This front line flat comes with a spacious living-dining room, a bedroom and a separate kitchen. Also a 7m2 terrace with unobstructed sea views. Located in a small building with few neighbours. Ideal to have your home on the beach or for investment as it has its Tourist Licence in force. Comes with 1 underground parking space. Fully furnished. Central air-conditioning. Ready to move in. Close to the flat you find all kind of shops. Other nearby: - Santa Ana beach a few meters away. - Puerto Marina: 800 mts - Train station Arroyo de la Miel: 2km - Malaga Airport: 15km Let's see it?