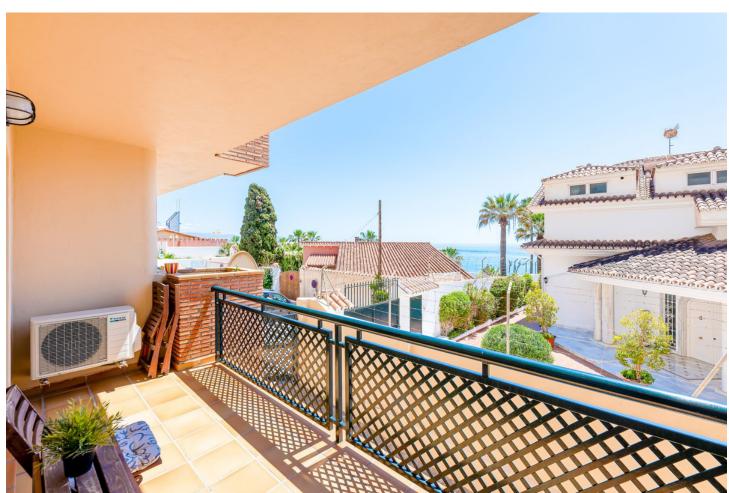

1

1

67 m2

Looking for a flat very close to the sea? We offer you this modern ground floor flat with views to the Mediterranean Sea. Just a few steps from the beach. This front line flat comes with a spacious living-dining room, a bedroom and a separate kitchen. Also a 7m2 terrace with unobstructed sea views. Located in a small building with few neighbours. Ideal to have your home on the beach or for investment as it has its Tourist Licence in force. Comes with 1 underground parking space. Fully furnished. Central air-conditioning. Ready to move in. Close to the flat you find all kind of shops. Other nearby: - Santa Ana beach a few meters away. - Puerto Marina: 800 mts - Train station Arroyo de la Miel: 2km - Malaga Airport: 15km Let's see it?