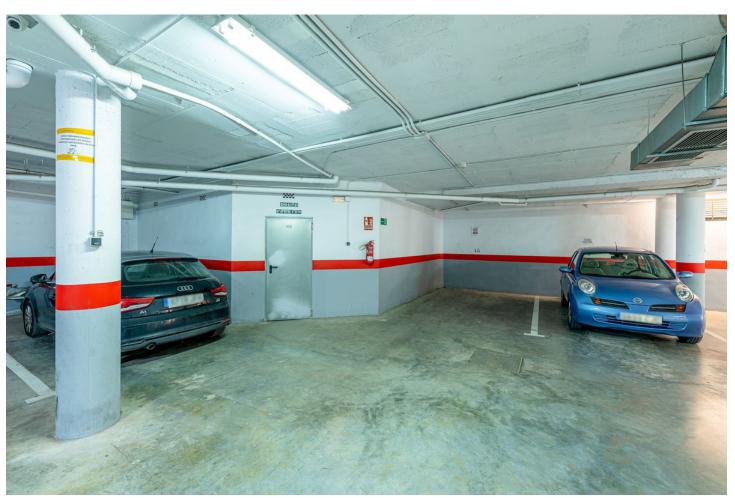

1

1

67 m2

Looking for a flat very close to the sea? We offer you this modern ground floor flat with views to the Mediterranean Sea. Just a few steps from the beach. This front line flat comes with a spacious living-dining room, a bedroom and a separate kitchen. Also a 7m2 terrace with unobstructed sea views. Located in a small building with few neighbours. Ideal to have your home on the beach or for investment as it has its Tourist Licence in force. Comes with 1 underground parking space. Fully furnished. Central air-conditioning. Ready to move in. Close to the flat you find all kind of shops. Other nearby: - Santa Ana beach a few meters away. - Puerto Marina: 800 mts - Train station Arroyo de la Miel: 2km - Malaga Airport: 15km Let's see it?

| Setting  Beachside  Close To Port  Close To Shops  Close To Sea  Close To Marina | Orientation South                                              | <b>Condition</b> Excellent            | Climate Control  Air Conditioning            |
|----------------------------------------------------------------------------------|----------------------------------------------------------------|---------------------------------------|----------------------------------------------|
| Views Sea Beach Port                                                             | Features Lift Fitted Wardrobes Private Terrace Marble Flooring | Furniture Fully Furnished             | Kitchen Fully Fitted                         |
| Security Gated Complex Electric Blinds Entry Phone                               | Parking Underground                                            | Utilities Electricity Drinkable Water | Category Beachfront Holiday Homes Investment |