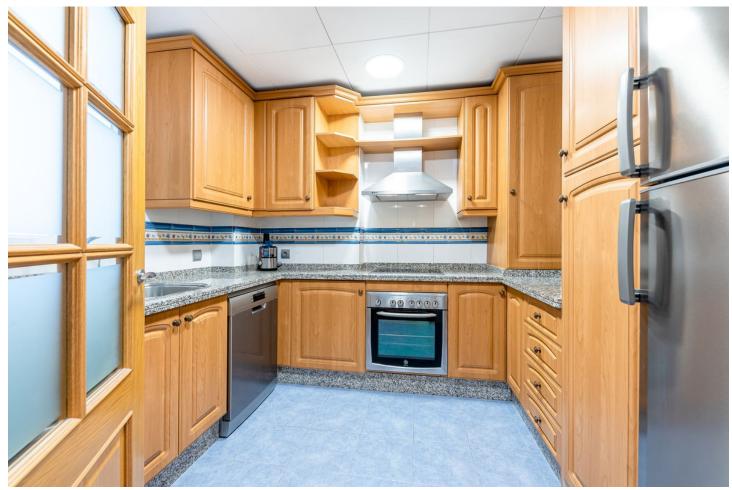

1

1

67 m2

Looking for a flat very close to the sea? We offer you this modern ground floor flat with views to the Mediterranean Sea. Just a few steps from the beach. This front line flat comes with a spacious living-dining room, a bedroom and a separate kitchen. Also a 7m2 terrace with unobstructed sea views. Located in a small building with few neighbours. Ideal to have your home on the beach or for investment as it has its Tourist Licence in force. Comes with 1 underground parking space. Fully furnished. Central air-conditioning. Ready to move in. Close to the flat you find all kind of shops. Other nearby: - Santa Ana beach a few meters away. - Puerto Marina: 800 mts - Train station Arroyo de la Miel: 2km - Malaga Airport: 15km Let's see it?

| Setting  Beachside  Close To Port  Close To Shops  Close To Sea  Close To Marina | Orientation South                                              | <b>Condition</b> Excellent            | Climate Control  Air Conditioning            |
|----------------------------------------------------------------------------------|----------------------------------------------------------------|---------------------------------------|----------------------------------------------|
| Views Sea Beach Port                                                             | Features Lift Fitted Wardrobes Private Terrace Marble Flooring | Furniture Fully Furnished             | Kitchen Fully Fitted                         |
| Security Gated Complex Electric Blinds Entry Phone                               | Parking Underground                                            | Utilities Electricity Drinkable Water | Category Beachfront Holiday Homes Investment |