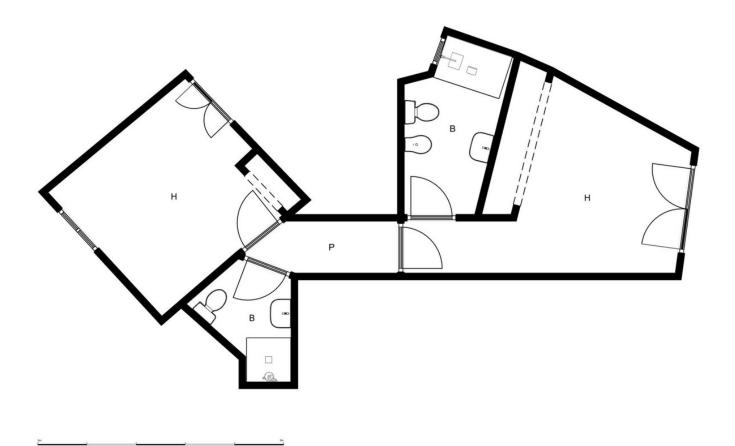

We are happy to present you this beautiful semi-detached house that has been completely renovated. Located in the town of Mijas, in the prestigious area of Mijas Golf, there is an urbanization that stands out, with the name of Hoyo 16, This beautiful urbanization has beautiful common areas, filling each of its corners with energy. The house is divided into a total of 3 floors: The main floor has a beautiful entrance, independent kitchen, bathroom with window and a spacious living room with a fireplace with access to the beautiful community gardens that you can walk around and enjoy as if it were your own. On the upper floor there are 2 double bedrooms with fitted wardrobes, 2 exterior bathrooms, the master bedroom has its own bathroom en suite. In the basement, you have a large open space. The house has been completely renovated with high quality windows, porcelain floors etc. In addition, the well-appointed community allows meetings or celebrations in its common areas, the decoration of nature being the main detail of all of them and its saltwater pool an essential complement. For more information or visits do not hesitate to contact us. We have a virtual tour of the house.