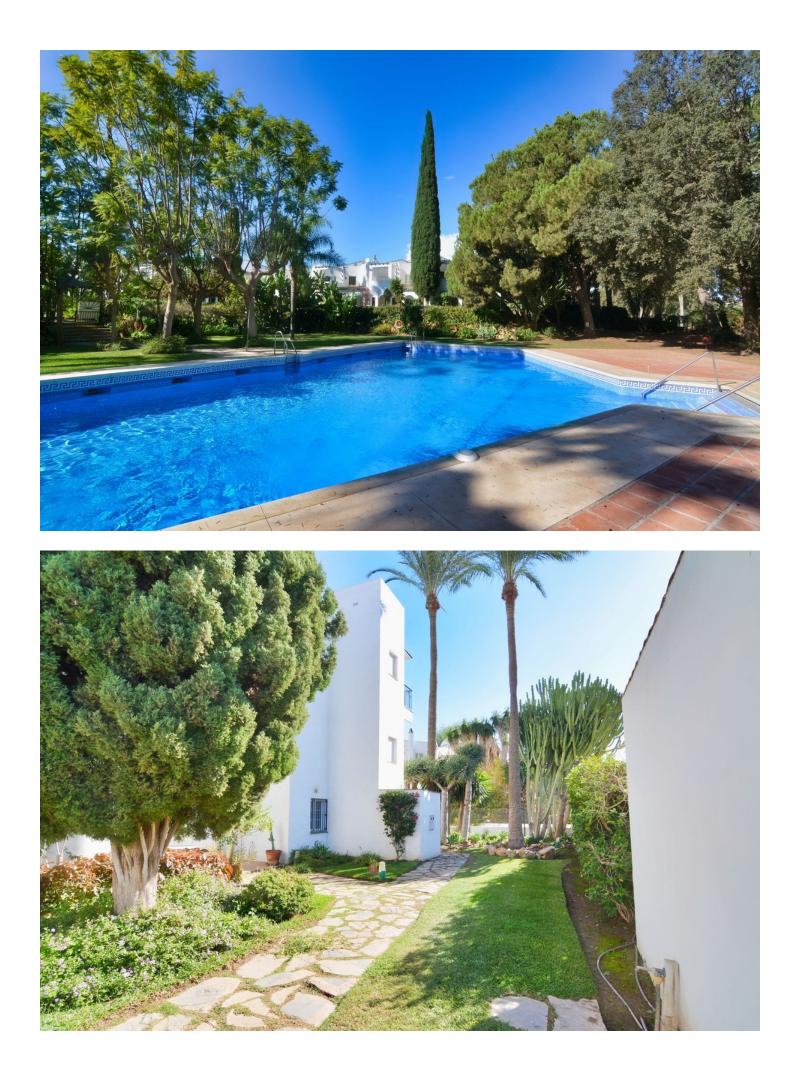

We are happy to present you this beautiful semi-detached house that has been completely renovated. Located in the town of Mijas, in the prestigious area of Mijas Golf, there is an urbanization that stands out, with the name of Hoyo 16, This beautiful urbanization has beautiful common areas, filling each of its corners with energy. The house is divided into a total of 3 floors: The main floor has a beautiful entrance, independent kitchen, bathroom with window and a spacious living room with a fireplace with access to the beautiful community gardens that you can walk around and enjoy as if it were your own. On the upper floor there are 2 double bedrooms with fitted wardrobes, 2 exterior bathrooms, the master bedroom has its own bathroom en suite. In the basement, you have a large open space. The house has been completely renovated with high quality windows, porcelain floors etc. In addition, the well-appointed community allows meetings or celebrations in its common areas, the decoration of nature being the main detail of all of them and its saltwater pool an essential complement. For more information or visits do not hesitate to contact us. We have a virtual tour of the house.

Garden Communal Landscaped

Category Investment Condition 🖌 Excellent 🗸 Good Recently Renovated Recently Refurbished Features 🗸 Lift Fitted Wardrobes 💙 Near Transport Ensuite Bathroom Double Glazing Staff Accommodation ✔ Basement 🖌 Fiber Optic Security ✔ Gated Complex

158 m2

Entry Phone

Pool Communal

Furniture ✓ Optional

Parking

→ 2.71 m → 2.08 m →

◆ 0.97 m → 1.48 m → 1.48 m →