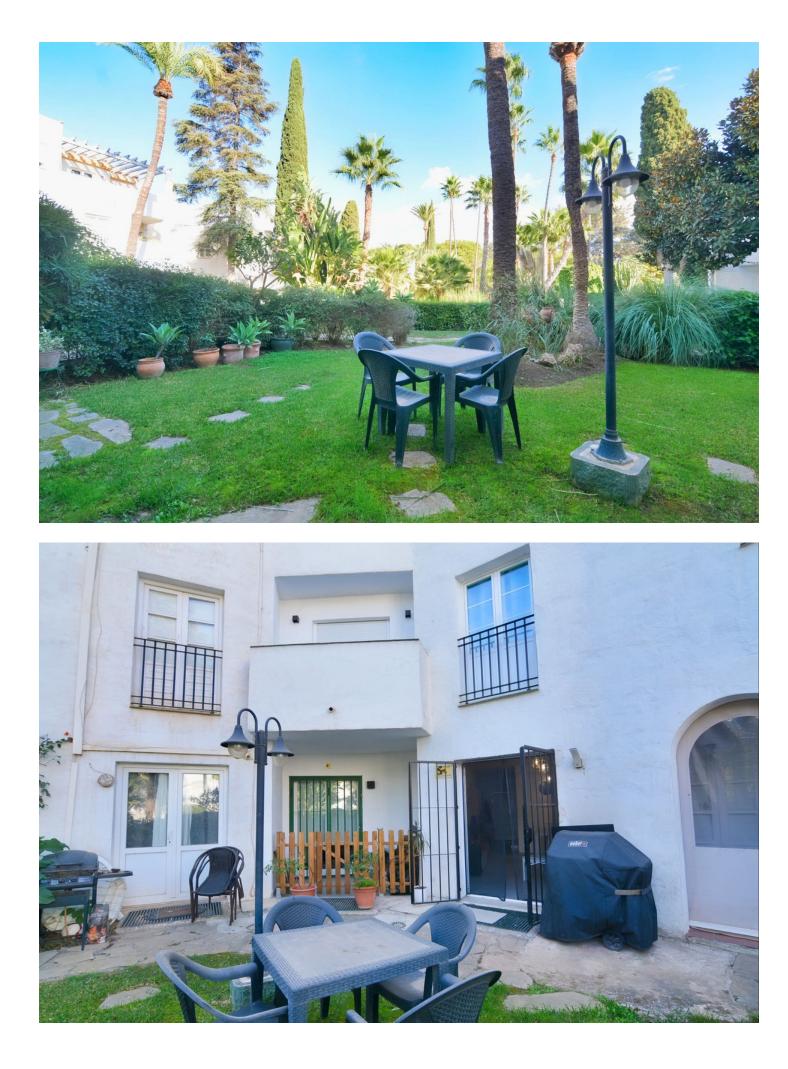

We are happy to present you this beautiful semi-detached house that has been completely renovated. Located in the town of Mijas, in the prestigious area of Mijas Golf, there is an urbanization that stands out, with the name of Hoyo 16, This beautiful urbanization has beautiful common areas, filling each of its corners with energy. The house is divided into a total of 3 floors: The main floor has a beautiful entrance, independent kitchen, bathroom with window and a spacious living room with a fireplace with access to the beautiful community gardens that you can walk around and enjoy as if it were your own. On the upper floor there are 2 double bedrooms with fitted wardrobes, 2 exterior bathrooms, the master bedroom has its own bathroom en suite. In the basement, you have a large open space. The house has been completely renovated with high quality windows, porcelain floors etc. In addition, the well-appointed community allows meetings or celebrations in its common areas, the decoration of nature being the main detail of all of them and its saltwater pool an essential complement. For more information or visits do not hesitate to contact us. We have a virtual tour of the house.

Garden Communal Landscaped

Category Investment Condition 🖌 Excellent 🗸 Good Recently Renovated Recently Refurbished Features 🗸 Lift Fitted Wardrobes 💙 Near Transport Ensuite Bathroom Double Glazing Staff Accommodation ✔ Basement 🖌 Fiber Optic Security ✔ Gated Complex