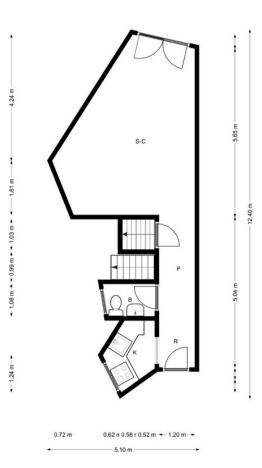

We are happy to present you this beautiful semi-detached house that has been completely renovated. Located in the town of Mijas, in the prestigious area of Mijas Golf, there is an urbanization that stands out, with the name of Hoyo 16, This beautiful urbanization has beautiful common areas, filling each of its corners with energy. The house is divided into a total of 3 floors: The main floor has a beautiful entrance, independent kitchen, bathroom with window and a spacious living room with a fireplace with access to the beautiful community gardens that you can walk around and enjoy as if it were your own. On the upper floor there are 2 double bedrooms with fitted wardrobes, 2 exterior bathrooms, the master bedroom has its own bathroom en suite. In the basement, you have a large open space. The house has been completely renovated with high quality windows, porcelain floors etc. In addition, the well-appointed community allows meetings or celebrations in its common areas, the decoration of nature being the main detail of all of them and its saltwater pool an essential complement. For more information or visits do not hesitate to contact us. We have a virtual tour of the house.