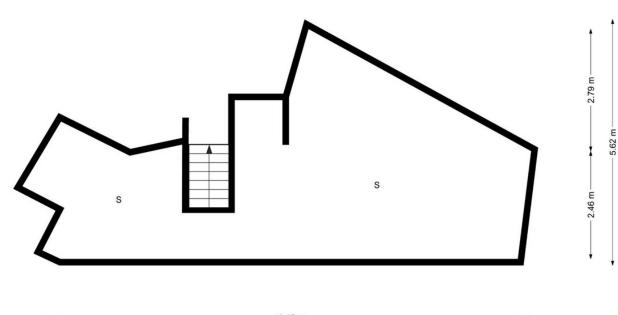

We are happy to present you this beautiful semi-detached house that has been completely renovated. Located in the town of Mijas, in the prestigious area of Mijas Golf, there is an urbanization that stands out, with the name of Hoyo 16, This beautiful urbanization has beautiful common areas, filling each of its corners with energy. The house is divided into a total of 3 floors: The main floor has a beautiful entrance, independent kitchen, bathroom with window and a spacious living room with a fireplace with access to the beautiful community gardens that you can walk around and enjoy as if it were your own. On the upper floor there are 2 double bedrooms with fitted wardrobes, 2 exterior bathrooms, the master bedroom has its own bathroom en suite. In the basement, you have a large open space. The house has been completely renovated with high quality windows, porcelain floors etc. In addition, the well-appointed community allows meetings or celebrations in its common areas, the decoration of nature being the main detail of all of them and its saltwater pool an essential complement. For more information or visits do not hesitate to contact us. We have a virtual tour of the house.