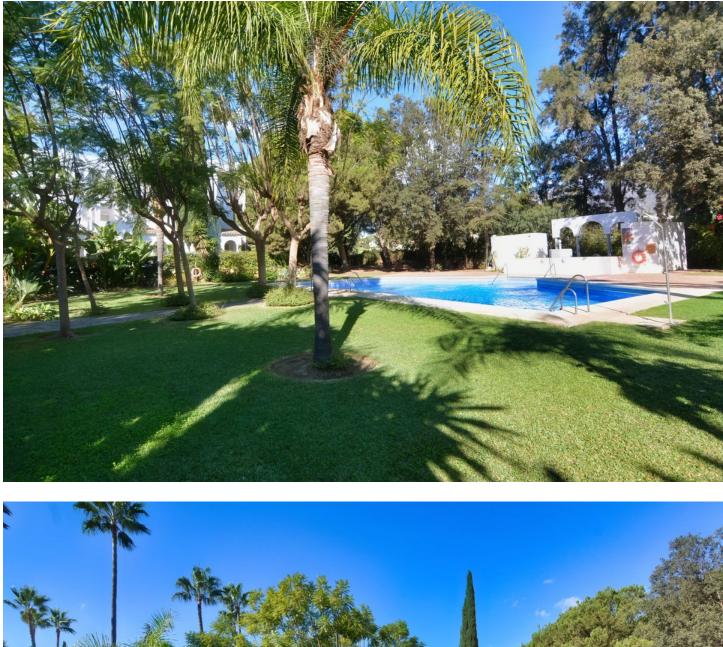

We are happy to present you this beautiful semi-detached house that has been completely renovated. Located in the town of Mijas, in the prestigious area of Mijas Golf, there is an urbanization that stands out, with the name of Hoyo 16, This beautiful urbanization has beautiful common areas, filling each of its corners with energy. The house is divided into a total of 3 floors: The main floor has a beautiful entrance, independent kitchen, bathroom with window and a spacious living room with a fireplace with access to the beautiful community gardens that you can walk around and enjoy as if it were your own. On the upper floor there are 2 double bedrooms with fitted wardrobes, 2 exterior bathrooms, the master bedroom has its own bathroom en suite. In the basement, you have a large open space. The house has been completely renovated with high quality windows, porcelain floors etc. In addition, the well-appointed community allows meetings or celebrations in its common areas, the decoration of nature being the main detail of all of them and its saltwater pool an essential complement. For more information or visits do not hesitate to contact us. We have a virtual tour of the house.

158 m2

Entry Phone

Pool Communal

Furniture ✓ Optional

Parking

→ 2.71 m → 2.08 m →

◆ 0.97 m → 1.48 m → 1.48 m →