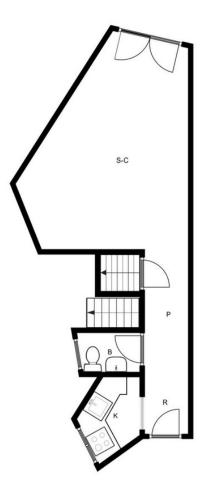

We are happy to present you this beautiful semi-detached house that has been completely renovated. Located in the town of Mijas, in the prestigious area of Mijas Golf, there is an urbanization that stands out, with the name of Hoyo 16, This beautiful urbanization has beautiful common areas, filling each of its corners with energy. The house is divided into a total of 3 floors: The main floor has a beautiful entrance, independent kitchen, bathroom with window and a spacious living room with a fireplace with access to the beautiful community gardens that you can walk around and enjoy as if it were your own. On the upper floor there are 2 double bedrooms with fitted wardrobes, 2 exterior bathrooms, the master bedroom has its own bathroom en suite. In the basement, you have a large open space. The house has been completely renovated with high quality windows, porcelain floors etc. In addition, the well-appointed community allows meetings or celebrations in its common areas, the decoration of nature being the main detail of all of them and its saltwater pool an essential complement. For more information or visits do not hesitate to contact us. We have a virtual tour of the house.