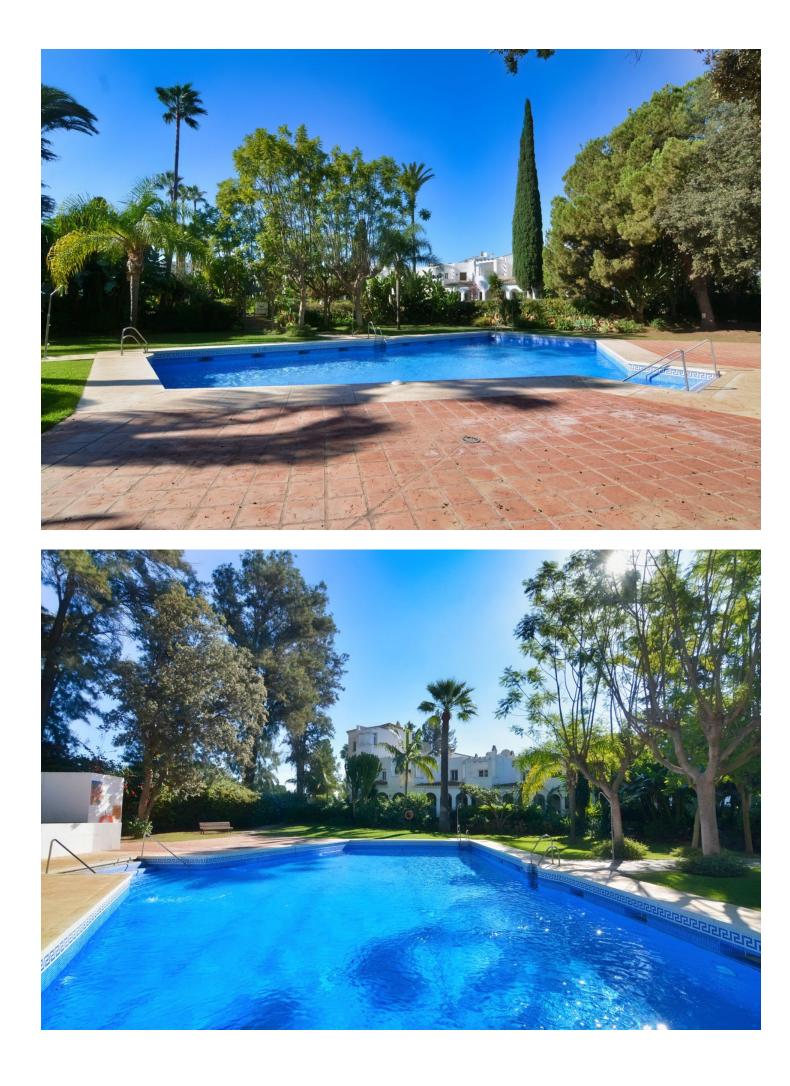

We are happy to present you this beautiful semi-detached house that has been completely renovated. Located in the town of Mijas, in the prestigious area of Mijas Golf, there is an urbanization that stands out, with the name of Hoyo 16, This beautiful urbanization has beautiful common areas, filling each of its corners with energy. The house is divided into a total of 3 floors: The main floor has a beautiful entrance, independent kitchen, bathroom with window and a spacious living room with a fireplace with access to the beautiful community gardens that you can walk around and enjoy as if it were your own. On the upper floor there are 2 double bedrooms with fitted wardrobes, 2 exterior bathrooms, the master bedroom has its own bathroom en suite. In the basement, you have a large open space. The house has been completely renovated with high quality windows, porcelain floors etc. In addition, the well-appointed community allows meetings or celebrations in its common areas, the decoration of nature being the main detail of all of them and its saltwater pool an essential complement. For more information or visits do not hesitate to contact us. We have a virtual tour of the house.

Garden Communal Landscaped

Category Investment Condition 🖌 Excellent 🗸 Good Recently Renovated Recently Refurbished Features 🗸 Lift Fitted Wardrobes 💙 Near Transport Ensuite Bathroom Double Glazing Staff Accommodation ✔ Basement 🖌 Fiber Optic Security ✔ Gated Complex

158 m2

Entry Phone

Pool Communal

Furniture ✓ Optional

Parking

→ 2.71 m → 2.08 m →

◆ 0.97 m → 1.48 m → 1.48 m →