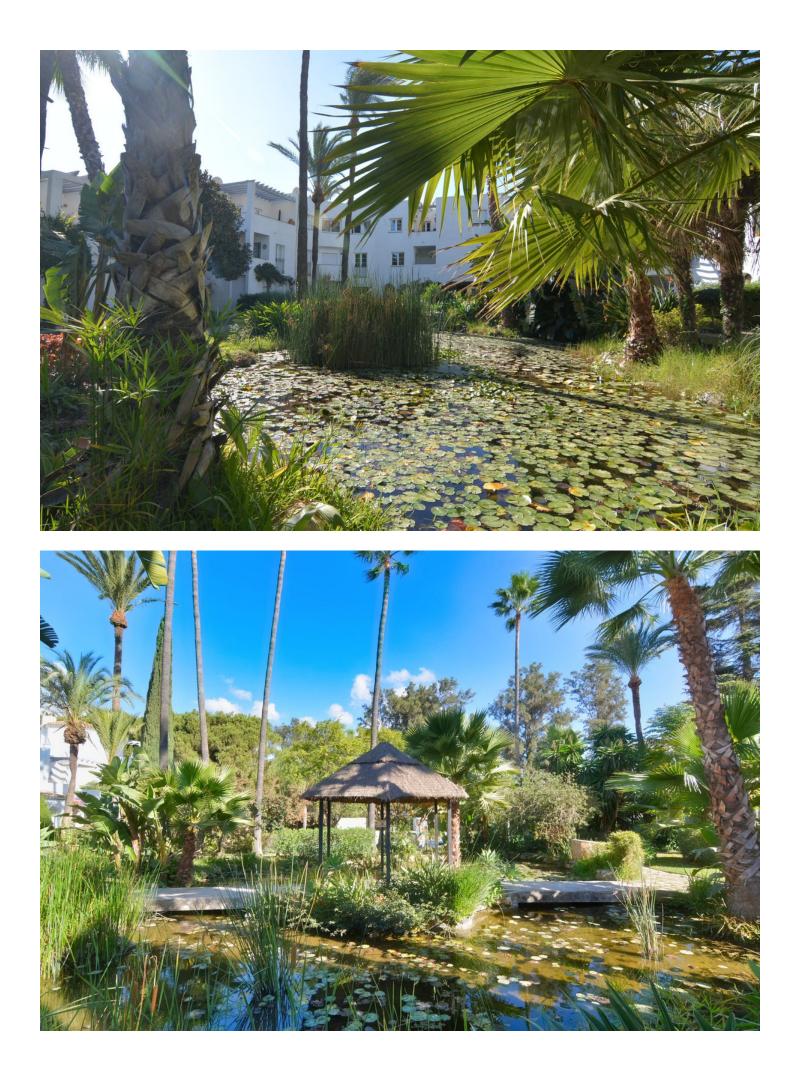

We are happy to present you this beautiful semi-detached house that has been completely renovated. Located in the town of Mijas, in the prestigious area of Mijas Golf, there is an urbanization that stands out, with the name of Hoyo 16, This beautiful urbanization has beautiful common areas, filling each of its corners with energy. The house is divided into a total of 3 floors: The main floor has a beautiful entrance, independent kitchen, bathroom with window and a spacious living room with a fireplace with access to the beautiful community gardens that you can walk around and enjoy as if it were your own. On the upper floor there are 2 double bedrooms with fitted wardrobes, 2 exterior bathrooms, the master bedroom has its own bathroom en suite. In the basement, you have a large open space. The house has been completely renovated with high quality windows, porcelain floors etc. In addition, the well-appointed community allows meetings or celebrations in its common areas, the decoration of nature being the main detail of all of them and its saltwater pool an essential complement. For more information or visits do not hesitate to contact us. We have a virtual tour of the house.

Garden Communal Landscaped

Category Investment Condition 🖌 Excellent 🗸 Good Recently Renovated Recently Refurbished Features 🗸 Lift Fitted Wardrobes 💙 Near Transport Ensuite Bathroom Double Glazing Staff Accommodation ✔ Basement 🖌 Fiber Optic Security ✔ Gated Complex