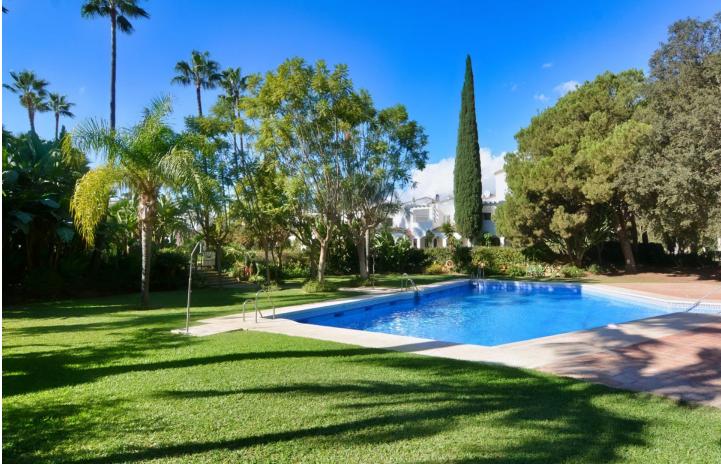

We are happy to present you this beautiful semi-detached house that has been completely renovated. Located in the town of Mijas, in the prestigious area of Mijas Golf, there is an urbanization that stands out, with the name of Hoyo 16, This beautiful urbanization has beautiful common areas, filling each of its corners with energy. The house is divided into a total of 3 floors: The main floor has a beautiful entrance, independent kitchen, bathroom with window and a spacious living room with a fireplace with access to the beautiful community gardens that you can walk around and enjoy as if it were your own. On the upper floor there are 2 double bedrooms with fitted wardrobes, 2 exterior bathrooms, the master bedroom has its own bathroom en suite. In the basement, you have a large open space. The house has been completely renovated with high quality windows, porcelain floors etc. In addition, the well-appointed community allows meetings or celebrations in its common areas, the decoration of nature being the main detail of all of them and its saltwater pool an essential complement. For more information or visits do not hesitate to contact us. We have a virtual tour of the house.

158 m2

Entry Phone

Pool Communal

Furniture ✓ Optional

Parking

→ 2.71 m → 2.08 m →

◆ 0.97 m → 1.48 m → 1.48 m →