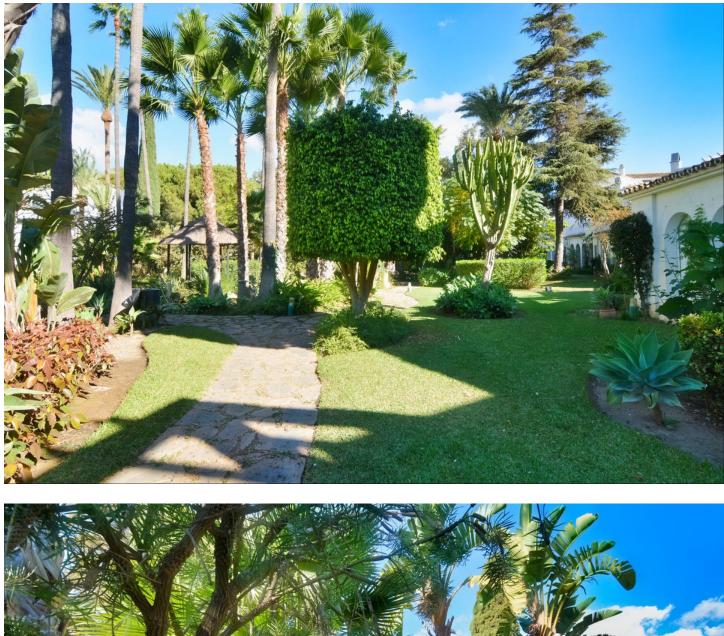

We are happy to present you this beautiful semi-detached house that has been completely renovated. Located in the town of Mijas, in the prestigious area of Mijas Golf, there is an urbanization that stands out, with the name of Hoyo 16, This beautiful urbanization has beautiful common areas, filling each of its corners with energy. The house is divided into a total of 3 floors: The main floor has a beautiful entrance, independent kitchen, bathroom with window and a spacious living room with a fireplace with access to the beautiful community gardens that you can walk around and enjoy as if it were your own. On the upper floor there are 2 double bedrooms with fitted wardrobes, 2 exterior bathrooms, the master bedroom has its own bathroom en suite. In the basement, you have a large open space. The house has been completely renovated with high quality windows, porcelain floors etc. In addition, the well-appointed community allows meetings or celebrations in its common areas, the decoration of nature being the main detail of all of them and its saltwater pool an essential complement. For more information or visits do not hesitate to contact us. We have a virtual tour of the house.

Garden Communal Landscaped

Category Investment Condition 🖌 Excellent 🗸 Good Recently Renovated Recently Refurbished Features 🗸 Lift Fitted Wardrobes 💙 Near Transport Ensuite Bathroom Double Glazing Staff Accommodation ✔ Basement 🖌 Fiber Optic Security ✔ Gated Complex