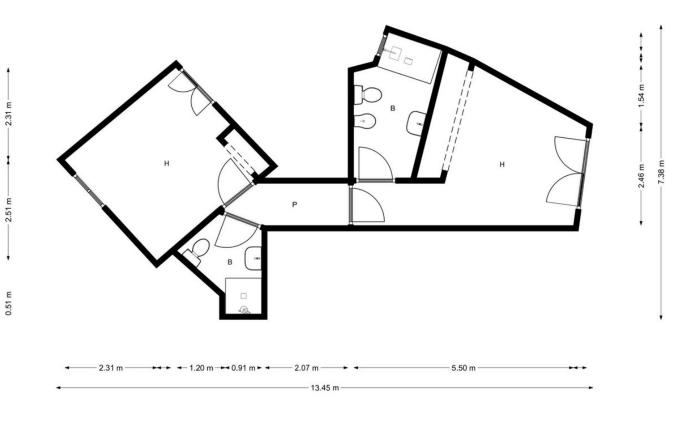

We are happy to present you this beautiful semi-detached house that has been completely renovated. Located in the town of Mijas, in the prestigious area of Mijas Golf, there is an urbanization that stands out, with the name of Hoyo 16, This beautiful urbanization has beautiful common areas, filling each of its corners with energy. The house is divided into a total of 3 floors: The main floor has a beautiful entrance, independent kitchen, bathroom with window and a spacious living room with a fireplace with access to the beautiful community gardens that you can walk around and enjoy as if it were your own. On the upper floor there are 2 double bedrooms with fitted wardrobes, 2 exterior bathrooms, the master bedroom has its own bathroom en suite. In the basement, you have a large open space. The house has been completely renovated with high quality windows, porcelain floors etc. In addition, the well-appointed community allows meetings or celebrations in its common areas, the decoration of nature being the main detail of all of them and its saltwater pool an essential complement. For more information or visits do not hesitate to contact us. We have a virtual tour of the house.