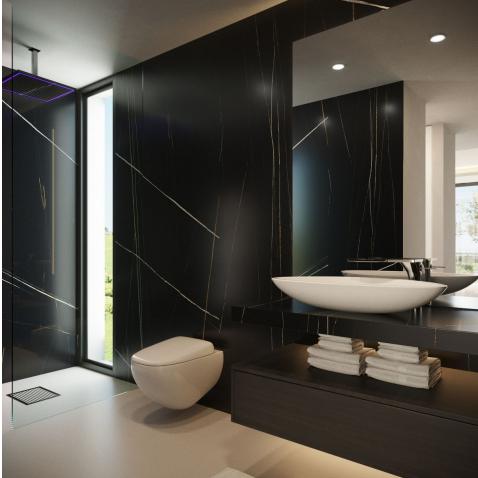

2036 m2

We present a new turnkey project in the luxurious urbanization of Hacienda de Las Chapas, one of the most consolidated urbanizations on the Costa del Sol. The interior design architects is udesign. The villa is developed on a plot of 2035 m2. with a ground floor of 345 m2 built and a first floor. It has a basement of 480 m2; which are living area of 300 m2 and the other 180 m2 are unfinished. It can be terminated after a first occupation license. In the entrance area of the double height, the living room with living room and dining room has 105 m2, there is also an apartment with bathroom on the ground floor flat! On the first floor there is a master bedroom with a large bathroom and dressing room. There are also two more bedrooms with bathrooms on the first floor! In the basement there are 2 more apartments with bathroom and closet, also a gym. room, in addition to a laundry, several storage rooms and technical rooms, there are also They are 180 m2 expandable! Inside, the walls between the rooms are 20 cm thick, for better privacy. In addition, the frameless doors have a height of 240 cm and are from the ADL Tesa brand! The cabinets in the house are from the Italian design brand caccaro! The kitchen is made of wood and ceramics from Modulnova! Throughout the house the windows and sliding doors are by Cortizo cor vision, more! The bathrooms are equipped with the Roca, Villeroy & Boch and Hans Grohe brands, in the master bedroom with a rain shower! The Schindler brand elevator goes from the basement to the second floor! Throughout the house there is underfloor heating and air conditioning! The home automation system is integrated as well as all the spotlights and indirect lighting systems of the villa! Outside there are 344 m2 of terraces, heated pool with electric cover and a size of 50 square meters. The garden is designed and equipped with an irrigation system, there is also a pergola with a fireplace. All the railings on the balcony and terraces are made of glass! There is also a separate garage with 50 square meters. The entrance door and the garage doors are automatic with remote control, Exterior lighting and garden lights are also included.