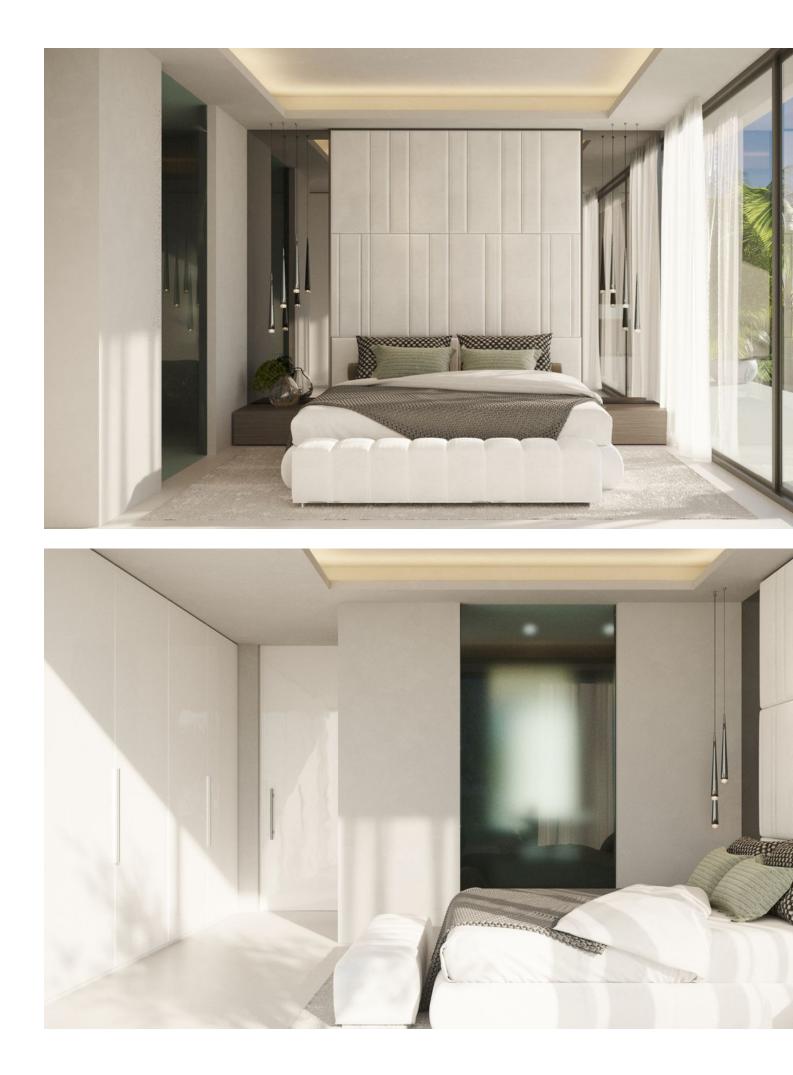

2036 m2

We present a new turnkey project in the luxurious urbanization of Hacienda de Las Chapas, one of the most consolidated urbanizations on the Costa del Sol. The interior design architects is udesign. The villa is developed on a plot of 2035 m2. with a ground floor of 345 m2 built and a first floor. It has a basement of 480 m2; which are living area of 300 m2 and the other 180 m2 are unfinished. It can be terminated after a first occupation license. In the entrance area of the double height, the living room with living room and dining room has 105 m2, there is also an apartment with bathroom on the ground floor flat! On the first floor there is a master bedroom with a large bathroom and dressing room. There are also two more bedrooms with bathrooms on the first floor! In the basement there are 2 more apartments with bathroom and closet, also a gym. room, in addition to a laundry, several storage rooms and technical rooms, there are also They are 180 m2 expandable! Inside, the walls between the rooms are 20 cm thick, for better privacy. In addition, the frameless doors have a height of 240 cm and are from the ADL Tesa brand! The cabinets in the house are from the Italian design brand caccaro! The kitchen is made of wood and ceramics from Modulnova! Throughout the house the windows and sliding doors are by Cortizo cor vision, more! The bathrooms are equipped with the Roca, Villeroy & Boch and Hans Grohe brands, in the master bedroom with a rain shower! The Schindler brand elevator goes from the basement to the second floor! Throughout the house there is underfloor heating and air conditioning! The home automation system is integrated as well as all the spotlights and indirect lighting systems of the villa! Outside there are 344 m2 of terraces, heated pool with electric cover and a size of 50 square meters. The garden is designed and equipped with an irrigation system, there is also a pergola with a fireplace. All the railings on the balcony and terraces are made of glass! There is also a separate garage with 50 square meters. The entrance door and the garage doors are automatic with remote control, Exterior lighting and garden lights are also included.