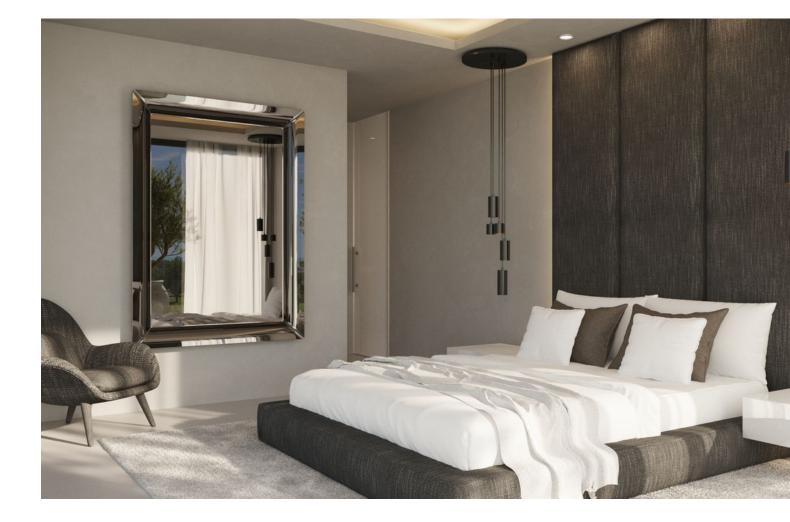

2036 m2

We present a new turnkey project in the luxurious urbanization of Hacienda de Las Chapas, one of the most consolidated urbanizations on the Costa del Sol. The interior design architects is udesign. The villa is developed on a plot of 2035 m2. with a ground floor of 345 m2 built and a first floor. It has a basement of 480 m2; which are living area of 300 m2 and the other 180 m2 are unfinished. It can be terminated after a first occupation license. In the entrance area of the double height, the living room with living room and dining room has 105 m2, there is also an apartment with bathroom on the ground floor flat! On the first floor there is a master bedroom with a large bathroom and dressing room. There are also two more bedrooms with bathrooms on the first floor! In the basement there are 2 more apartments with bathroom and closet, also a gym. room, in addition to a laundry, several storage rooms and technical rooms, there are also They are 180 m2 expandable! Inside, the walls between the rooms are 20 cm thick, for better privacy. In addition, the frameless doors have a height of 240 cm and are from the ADL Tesa brand! The cabinets in the house are from the Italian design brand caccaro! The kitchen is made of wood and ceramics from Modulnova! Throughout the house the windows and sliding doors are by Cortizo cor vision, more! The bathrooms are equipped with the Roca, Villeroy & Boch and Hans Grohe brands, in the master bedroom with a rain shower! The Schindler brand elevator goes from the basement to the second floor! Throughout the house there is underfloor heating and air conditioning! The home automation system is integrated as well as all the spotlights and indirect lighting systems of the villa! Outside there are 344 m2 of terraces, heated pool with electric cover and a size of 50 square meters. The garden is designed and equipped with an irrigation system, there is also a pergola with a fireplace. All the railings on the balcony and terraces are made of glass! There is also a separate garage with 50 square meters. The entrance door and the garage doors are automatic with remote control, Exterior lighting and garden lights are also included.