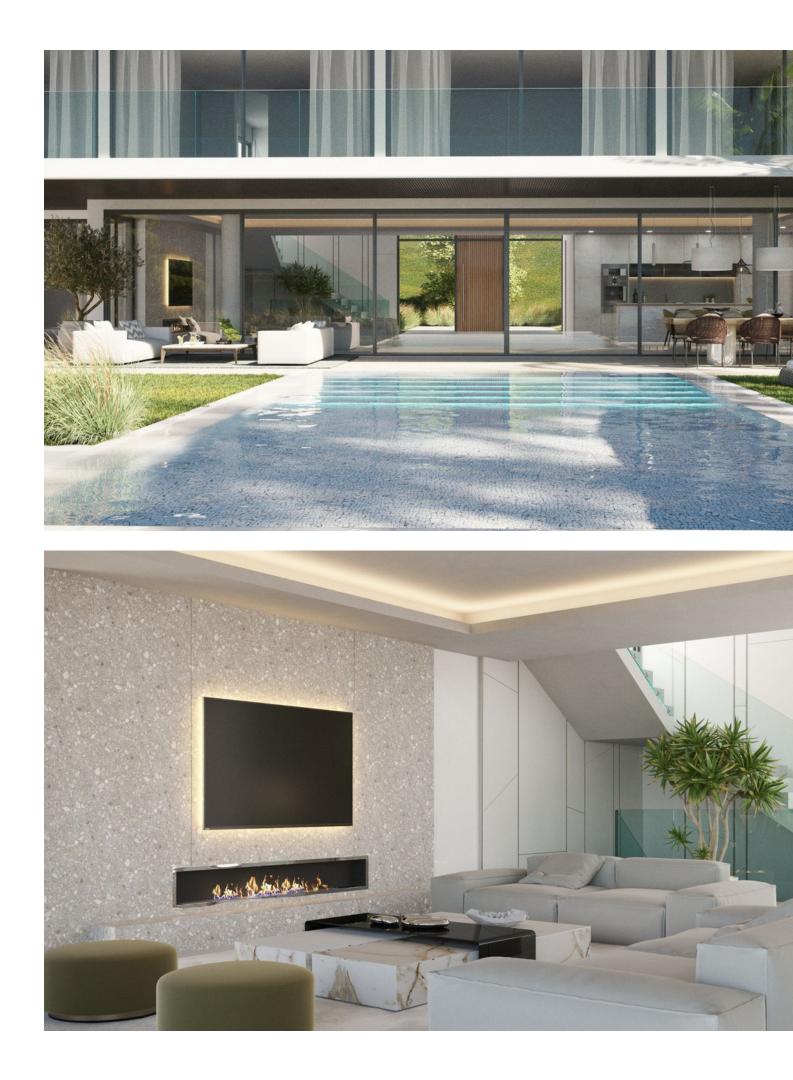

2036 m2

We present a new turnkey project in the luxurious urbanization of Hacienda de Las Chapas, one of the most consolidated urbanizations on the Costa del Sol. The interior design architects is udesign. The villa is developed on a plot of 2035 m2. with a ground floor of 345 m2 built and a first floor. It has a basement of 480 m2; which are living area of 300 m2 and the other 180 m2 are unfinished. It can be terminated after a first occupation license. In the entrance area of the double height, the living room with living room and dining room has 105 m2, there is also an apartment with bathroom on the ground floor flat! On the first floor there is a master bedroom with a large bathroom and dressing room. There are also two more bedrooms with bathrooms on the first floor! In the basement there are 2 more apartments with bathroom and closet, also a gym. room, in addition to a laundry, several storage rooms and technical rooms, there are also They are 180 m2 expandable! Inside, the walls between the rooms are 20 cm thick, for better privacy. In addition, the frameless doors have a height of 240 cm and are from the ADL Tesa brand! The cabinets in the house are from the Italian design brand caccaro! The kitchen is made of wood and ceramics from Modulnova! Throughout the house the windows and sliding doors are by Cortizo cor vision, more! The bathrooms are equipped with the Roca, Villeroy & Boch and Hans Grohe brands, in the master bedroom with a rain shower! The Schindler brand elevator goes from the basement to the second floor! Throughout the house there is underfloor heating and air conditioning! The home automation system is integrated as well as all the spotlights and indirect lighting systems of the villa! Outside there are 344 m2 of terraces, heated pool with electric cover and a size of 50 square meters. The garden is designed and equipped with an irrigation system, there is also a pergola with a fireplace. All the railings on the balcony and terraces are made of glass! There is also a separate garage with 50 square meters. The entrance door and the garage doors are automatic with remote control, Exterior lighting and garden lights are also included.