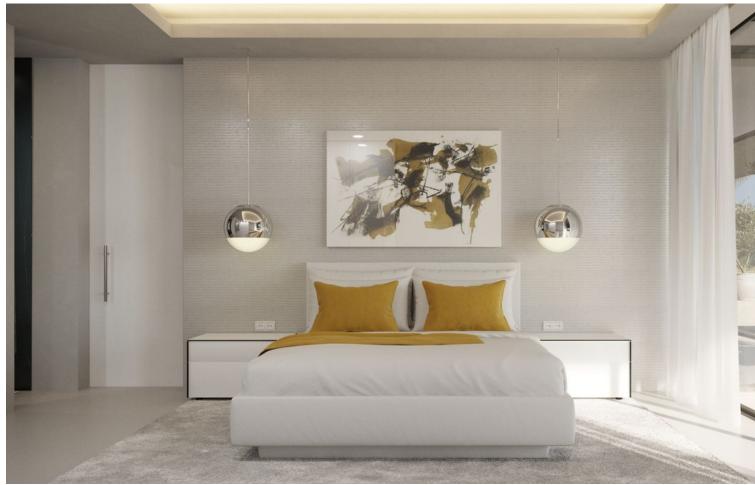

2036 m2

We present a new turnkey project in the luxurious urbanization of Hacienda de Las Chapas, one of the most consolidated urbanizations on the Costa del Sol. The interior design architects is udesign. The villa is developed on a plot of 2035 m2. with a ground floor of 345 m2 built and a first floor. It has a basement of 480 m2; which are living area of 300 m2 and the other 180 m2 are unfinished. It can be terminated after a first occupation license. In the entrance area of the double height, the living room with living room and dining room has 105 m2, there is also an apartment with bathroom on the ground floor flat! On the first floor there is a master bedroom with a large bathroom and dressing room. There are also two more bedrooms with bathrooms on the first floor! In the basement there are 2 more apartments with bathroom and closet, also a gym. room, in addition to a laundry, several storage rooms and technical rooms, there are also They are 180 m2 expandable! Inside, the walls between the rooms are 20 cm thick, for better privacy. In addition, the frameless doors have a height of 240 cm and are from the ADL Tesa brand! The cabinets in the house are from the Italian design brand caccaro! The kitchen is made of wood and ceramics from Modulnova! Throughout the house the windows and sliding doors are by Cortizo cor vision, more! The bathrooms are equipped with the Roca, Villeroy & Boch and Hans Grohe brands, in the master bedroom with a rain shower! The Schindler brand elevator goes from the basement to the second floor! Throughout the house there is underfloor heating and air conditioning! The home automation system is integrated as well as all the spotlights and indirect lighting systems of the villa! Outside there are 344 m2 of terraces, heated pool with electric cover and a size of 50 square meters. The garden is designed and equipped with an irrigation system, there is also a pergola with a fireplace. All the railings on the balcony and terraces are made of glass! There is also a separate garage with 50 square meters. The entrance door and the garage doors are automatic with remote control, Exterior lighting and garden lights are also included.