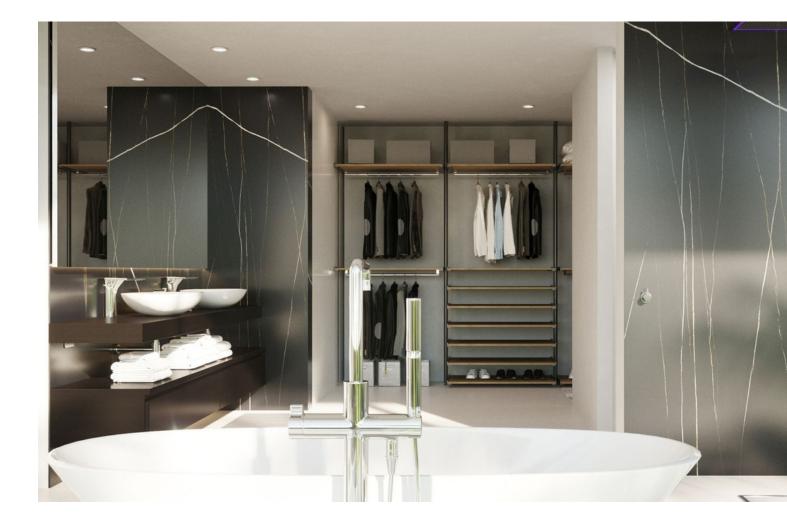

2036 m2

We present a new turnkey project in the luxurious urbanization of Hacienda de Las Chapas, one of the most consolidated urbanizations on the Costa del Sol. The interior design architects is udesign. The villa is developed on a plot of 2035 m2. with a ground floor of 345 m2 built and a first floor. It has a basement of 480 m2; which are living area of 300 m2 and the other 180 m2 are unfinished. It can be terminated after a first occupation license. In the entrance area of the double height, the living room with living room and dining room has 105 m2, there is also an apartment with bathroom on the ground floor flat! On the first floor there is a master bedroom with a large bathroom and dressing room. There are also two more bedrooms with bathrooms on the first floor! In the basement there are 2 more apartments with bathroom and closet, also a gym. room, in addition to a laundry, several storage rooms and technical rooms, there are also They are 180 m2 expandable! Inside, the walls between the rooms are 20 cm thick, for better privacy. In addition, the frameless doors have a height of 240 cm and are from the ADL Tesa brand! The cabinets in the house are from the Italian design brand caccaro! The kitchen is made of wood and ceramics from Modulnova! Throughout the house the windows and sliding doors are by Cortizo cor vision, more! The bathrooms are equipped with the Roca, Villeroy & Boch and Hans Grohe brands, in the master bedroom with a rain shower! The Schindler brand elevator goes from the basement to the second floor! Throughout the house there is underfloor heating and air conditioning! The home automation system is integrated as well as all the spotlights and indirect lighting systems of the villa! Outside there are 344 m2 of terraces, heated pool with electric cover and a size of 50 square meters. The garden is designed and equipped with an irrigation system, there is also a pergola with a fireplace. All the railings on the balcony and terraces are made of glass! There is also a separate garage with 50 square meters. The entrance door and the garage doors are automatic with remote control, Exterior lighting and garden lights are also included.