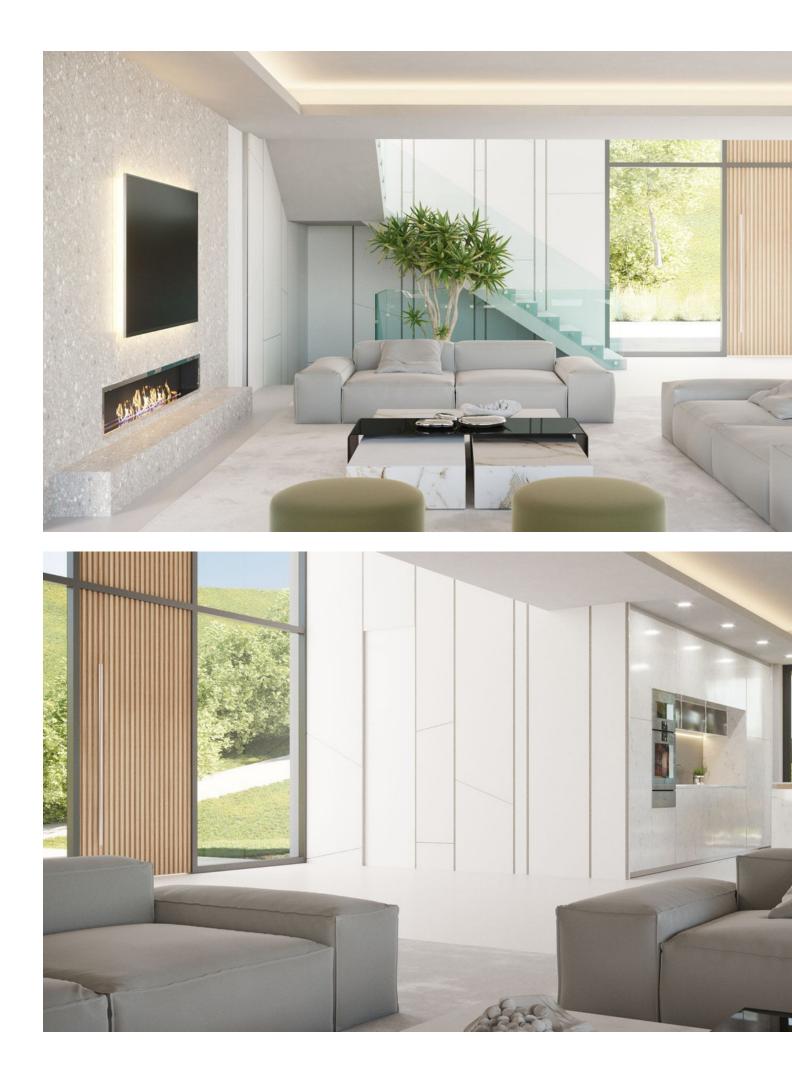

2036 m2

We present a new turnkey project in the luxurious urbanization of Hacienda de Las Chapas, one of the most consolidated urbanizations on the Costa del Sol. The interior design architects is udesign. The villa is developed on a plot of 2035 m2. with a ground floor of 345 m2 built and a first floor. It has a basement of 480 m2; which are living area of 300 m2 and the other 180 m2 are unfinished. It can be terminated after a first occupation license. In the entrance area of the double height, the living room with living room and dining room has 105 m2, there is also an apartment with bathroom on the ground floor flat! On the first floor there is a master bedroom with a large bathroom and dressing room. There are also two more bedrooms with bathrooms on the first floor! In the basement there are 2 more apartments with bathroom and closet, also a gym. room, in addition to a laundry, several storage rooms and technical rooms, there are also They are 180 m2 expandable! Inside, the walls between the rooms are 20 cm thick, for better privacy. In addition, the frameless doors have a height of 240 cm and are from the ADL Tesa brand! The cabinets in the house are from the Italian design brand caccaro! The kitchen is made of wood and ceramics from Modulnova! Throughout the house the windows and sliding doors are by Cortizo cor vision, more! The bathrooms are equipped with the Roca, Villeroy & Boch and Hans Grohe brands, in the master bedroom with a rain shower! The Schindler brand elevator goes from the basement to the second floor! Throughout the house there is underfloor heating and air conditioning! The home automation system is integrated as well as all the spotlights and indirect lighting systems of the villa! Outside there are 344 m2 of terraces, heated pool with electric cover and a size of 50 square meters. The garden is designed and equipped with an irrigation system, there is also a pergola with a fireplace. All the railings on the balcony and terraces are made of glass! There is also a separate garage with 50 square meters. The entrance door and the garage doors are automatic with remote control, Exterior lighting and garden lights are also included.