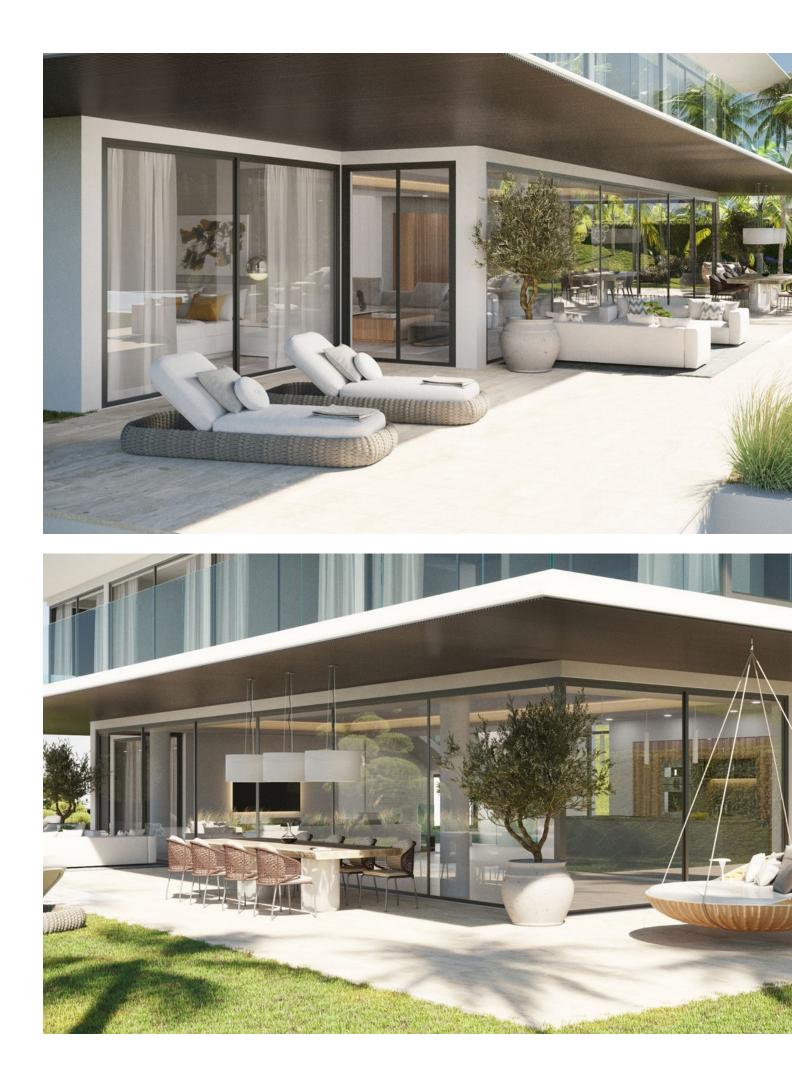

2036 m2

We present a new turnkey project in the luxurious urbanization of Hacienda de Las Chapas, one of the most consolidated urbanizations on the Costa del Sol. The interior design architects is udesign. The villa is developed on a plot of 2035 m2. with a ground floor of 345 m2 built and a first floor. It has a basement of 480 m2; which are living area of 300 m2 and the other 180 m2 are unfinished. It can be terminated after a first occupation license. In the entrance area of the double height, the living room with living room and dining room has 105 m2, there is also an apartment with bathroom on the ground floor flat! On the first floor there is a master bedroom with a large bathroom and dressing room. There are also two more bedrooms with bathrooms on the first floor! In the basement there are 2 more apartments with bathroom and closet, also a gym. room, in addition to a laundry, several storage rooms and technical rooms, there are also They are 180 m2 expandable! Inside, the walls between the rooms are 20 cm thick, for better privacy. In addition, the frameless doors have a height of 240 cm and are from the ADL Tesa brand! The cabinets in the house are from the Italian design brand caccaro! The kitchen is made of wood and ceramics from Modulnova! Throughout the house the windows and sliding doors are by Cortizo cor vision, more! The bathrooms are equipped with the Roca, Villeroy & Boch and Hans Grohe brands, in the master bedroom with a rain shower! The Schindler brand elevator goes from the basement to the second floor! Throughout the house there is underfloor heating and air conditioning! The home automation system is integrated as well as all the spotlights and indirect lighting systems of the villa! Outside there are 344 m2 of terraces, heated pool with electric cover and a size of 50 square meters. The garden is designed and equipped with an irrigation system, there is also a pergola with a fireplace. All the railings on the balcony and terraces are made of glass! There is also a separate garage with 50 square meters. The entrance door and the garage doors are automatic with remote control, Exterior lighting and garden lights are also included.