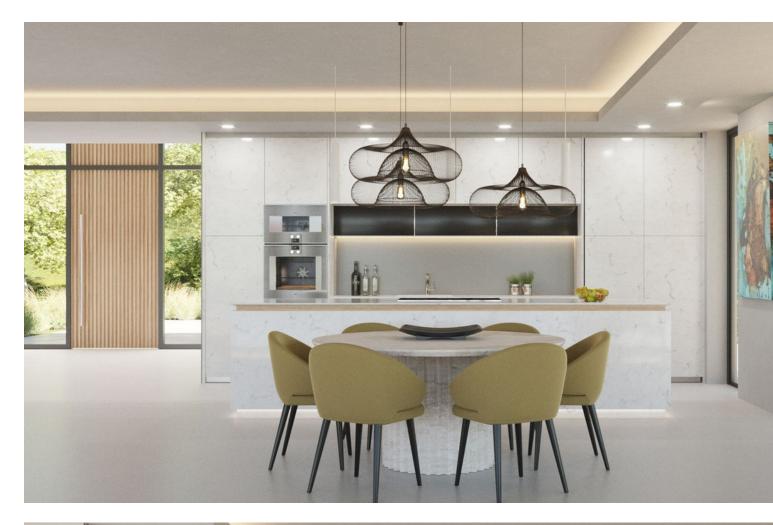

2036 m2

We present a new turnkey project in the luxurious urbanization of Hacienda de Las Chapas, one of the most consolidated urbanizations on the Costa del Sol. The interior design architects is udesign. The villa is developed on a plot of 2035 m2. with a ground floor of 345 m2 built and a first floor. It has a basement of 480 m2; which are living area of 300 m2 and the other 180 m2 are unfinished. It can be terminated after a first occupation license. In the entrance area of the double height, the living room with living room and dining room has 105 m2, there is also an apartment with bathroom on the ground floor flat! On the first floor there is a master bedroom with a large bathroom and dressing room. There are also two more bedrooms with bathrooms on the first floor! In the basement there are 2 more apartments with bathroom and closet, also a gym. room, in addition to a laundry, several storage rooms and technical rooms, there are also They are 180 m2 expandable! Inside, the walls between the rooms are 20 cm thick, for better privacy. In addition, the frameless doors have a height of 240 cm and are from the ADL Tesa brand! The cabinets in the house are from the Italian design brand caccaro! The kitchen is made of wood and ceramics from Modulnova! Throughout the house the windows and sliding doors are by Cortizo cor vision, more! The bathrooms are equipped with the Roca, Villeroy & Boch and Hans Grohe brands, in the master bedroom with a rain shower! The Schindler brand elevator goes from the basement to the second floor! Throughout the house there is underfloor heating and air conditioning! The home automation system is integrated as well as all the spotlights and indirect lighting systems of the villa! Outside there are 344 m2 of terraces, heated pool with electric cover and a size of 50 square meters. The garden is designed and equipped with an irrigation system, there is also a pergola with a fireplace. All the railings on the balcony and terraces are made of glass! There is also a separate garage with 50 square meters. The entrance door and the garage doors are automatic with remote control, Exterior lighting and garden lights are also included.