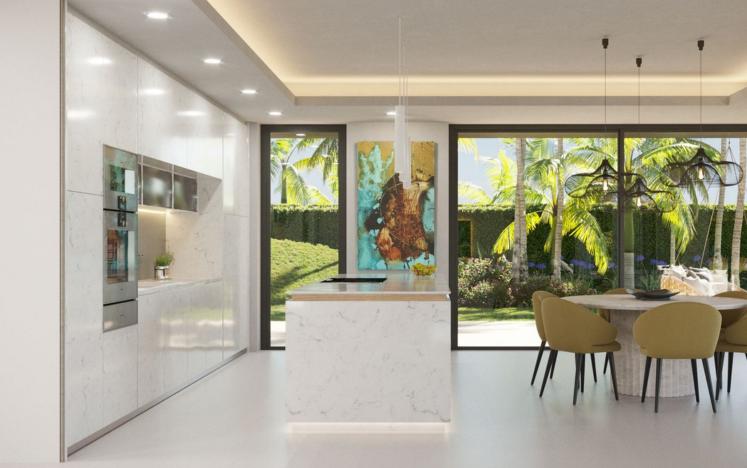

2036 m2

We present a new turnkey project in the luxurious urbanization of Hacienda de Las Chapas, one of the most consolidated urbanizations on the Costa del Sol. The interior design architects is udesign. The villa is developed on a plot of 2035 m2. with a ground floor of 345 m2 built and a first floor. It has a basement of 480 m2; which are living area of 300 m2 and the other 180 m2 are unfinished. It can be terminated after a first occupation license. In the entrance area of the double height, the living room with living room and dining room has 105 m2, there is also an apartment with bathroom on the ground floor flat! On the first floor there is a master bedroom with a large bathroom and dressing room. There are also two more bedrooms with bathrooms on the first floor! In the basement there are 2 more apartments with bathroom and closet, also a gym. room, in addition to a laundry, several storage rooms and technical rooms, there are also They are 180 m2 expandable! Inside, the walls between the rooms are 20 cm thick, for better privacy. In addition, the frameless doors have a height of 240 cm and are from the ADL Tesa brand! The cabinets in the house are from the Italian design brand caccaro! The kitchen is made of wood and ceramics from Modulnova! Throughout the house the windows and sliding doors are by Cortizo cor vision, more! The bathrooms are equipped with the Roca, Villeroy & Boch and Hans Grohe brands, in the master bedroom with a rain shower! The Schindler brand elevator goes from the basement to the second floor! Throughout the house there is underfloor heating and air conditioning! The home automation system is integrated as well as all the spotlights and indirect lighting systems of the villa! Outside there are 344 m2 of terraces, heated pool with electric cover and a size of 50 square meters. The garden is designed and equipped with an irrigation system, there is also a pergola with a fireplace. All the railings on the balcony and terraces are made of glass! There is also a separate garage with 50 square meters. The entrance door and the garage doors are automatic with remote control, Exterior lighting and garden lights are also included.