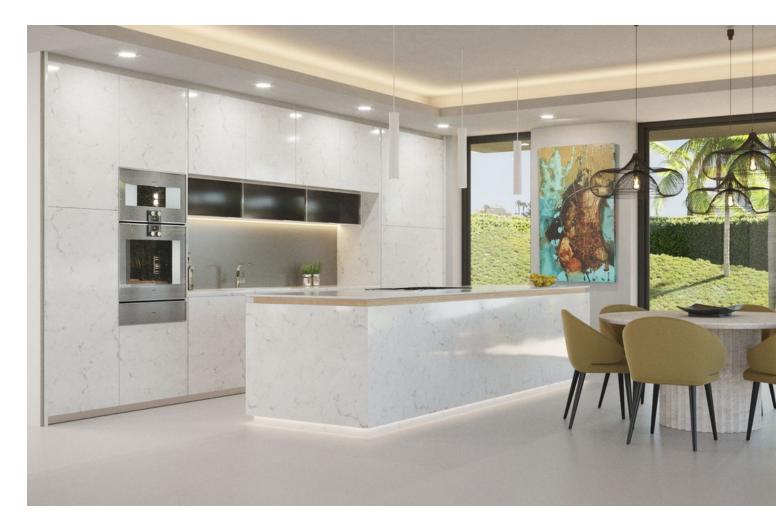

2036 m2

We present a new turnkey project in the luxurious urbanization of Hacienda de Las Chapas, one of the most consolidated urbanizations on the Costa del Sol. The interior design architects is udesign. The villa is developed on a plot of 2035 m2. with a ground floor of 345 m2 built and a first floor. It has a basement of 480 m2; which are living area of 300 m2 and the other 180 m2 are unfinished. It can be terminated after a first occupation license. In the entrance area of the double height, the living room with living room and dining room has 105 m2, there is also an apartment with bathroom on the ground floor flat! On the first floor there is a master bedroom with a large bathroom and dressing room. There are also two more bedrooms with bathrooms on the first floor! In the basement there are 2 more apartments with bathroom and closet, also a gym. room, in addition to a laundry, several storage rooms and technical rooms, there are also They are 180 m2 expandable! Inside, the walls between the rooms are 20 cm thick, for better privacy. In addition, the frameless doors have a height of 240 cm and are from the ADL Tesa brand! The cabinets in the house are from the Italian design brand caccaro! The kitchen is made of wood and ceramics from Modulnova! Throughout the house the windows and sliding doors are by Cortizo cor vision, more! The bathrooms are equipped with the Roca, Villeroy & Boch and Hans Grohe brands, in the master bedroom with a rain shower! The Schindler brand elevator goes from the basement to the second floor! Throughout the house there is underfloor heating and air conditioning! The home automation system is integrated as well as all the spotlights and indirect lighting systems of the villa! Outside there are 344 m2 of terraces, heated pool with electric cover and a size of 50 square meters. The garden is designed and equipped with an irrigation system, there is also a pergola with a fireplace. All the railings on the balcony and terraces are made of glass! There is also a separate garage with 50 square meters. The entrance door and the garage doors are automatic with remote control, Exterior lighting and garden lights are also included.