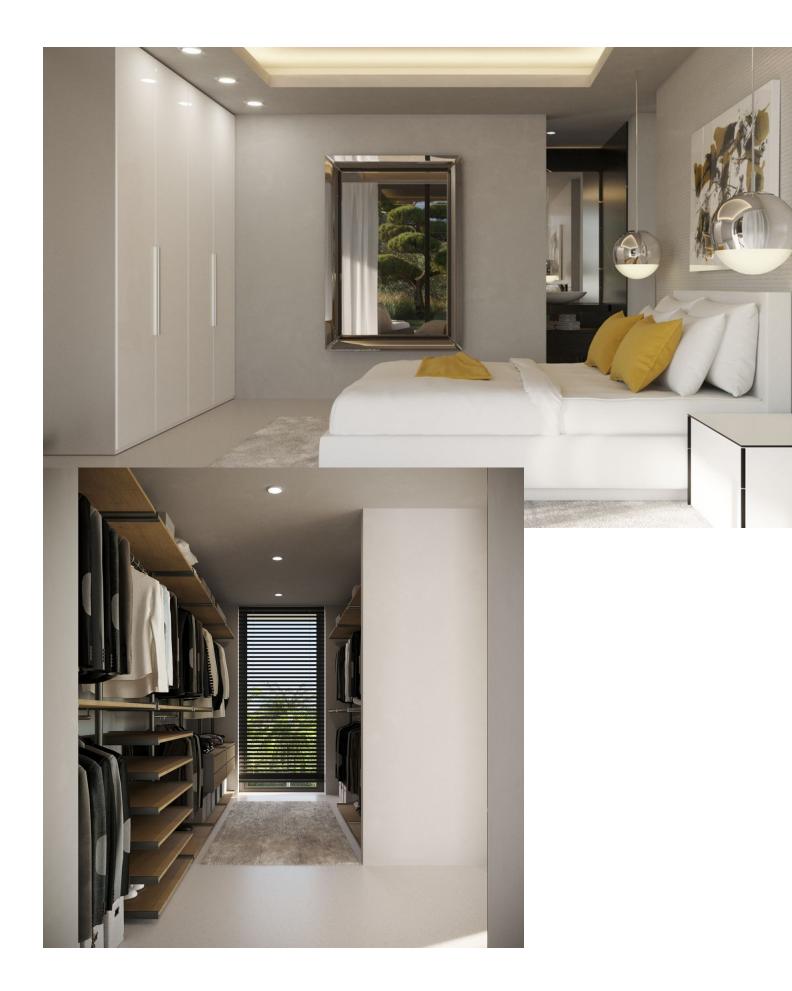

2036 m2

We present a new turnkey project in the luxurious urbanization of Hacienda de Las Chapas, one of the most consolidated urbanizations on the Costa del Sol. The interior design architects is udesign. The villa is developed on a plot of 2035 m2. with a ground floor of 345 m2 built and a first floor. It has a basement of 480 m2; which are living area of 300 m2 and the other 180 m2 are unfinished. It can be terminated after a first occupation license. In the entrance area of the double height, the living room with living room and dining room has 105 m2, there is also an apartment with bathroom on the ground floor flat! On the first floor there is a master bedroom with a large bathroom and dressing room. There are also two more bedrooms with bathrooms on the first floor! In the basement there are 2 more apartments with bathroom and closet, also a gym. room, in addition to a laundry, several storage rooms and technical rooms, there are also They are 180 m2 expandable! Inside, the walls between the rooms are 20 cm thick, for better privacy. In addition, the frameless doors have a height of 240 cm and are from the ADL Tesa brand! The cabinets in the house are from the Italian design brand caccaro! The kitchen is made of wood and ceramics from Modulnova! Throughout the house the windows and sliding doors are by Cortizo cor vision, more! The bathrooms are equipped with the Roca, Villeroy & Boch and Hans Grohe brands, in the master bedroom with a rain shower! The Schindler brand elevator goes from the basement to the second floor! Throughout the house there is underfloor heating and air conditioning! The home automation system is integrated as well as all the spotlights and indirect lighting systems of the villa! Outside there are 344 m2 of terraces, heated pool with electric cover and a size of 50 square meters. The garden is designed and equipped with an irrigation system, there is also a pergola with a fireplace. All the railings on the balcony and terraces are made of glass! There is also a separate garage with 50 square meters. The entrance door and the garage doors are automatic with remote control, Exterior lighting and garden lights are also included.