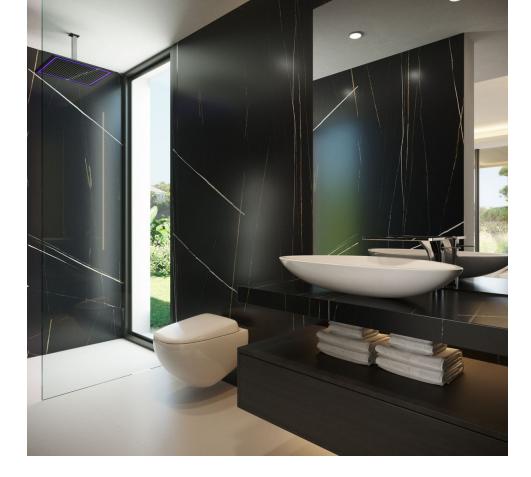

2036 m2

We present a new turnkey project in the luxurious urbanization of Hacienda de Las Chapas, one of the most consolidated urbanizations on the Costa del Sol. The interior design architects is udesign. The villa is developed on a plot of 2035 m2. with a ground floor of 345 m2 built and a first floor. It has a basement of 480 m2; which are living area of 300 m2 and the other 180 m2 are unfinished. It can be terminated after a first occupation license. In the entrance area of the double height, the living room with living room and dining room has 105 m2, there is also an apartment with bathroom on the ground floor flat! On the first floor there is a master bedroom with a large bathroom and dressing room. There are also two more bedrooms with bathrooms on the first floor! In the basement there are 2 more apartments with bathroom and closet, also a gym. room, in addition to a laundry, several storage rooms and technical rooms, there are also They are 180 m2 expandable! Inside, the walls between the rooms are 20 cm thick, for better privacy. In addition, the frameless doors have a height of 240 cm and are from the ADL Tesa brand! The cabinets in the house are from the Italian design brand caccaro! The kitchen is made of wood and ceramics from Modulnova! Throughout the house the windows and sliding doors are by Cortizo cor vision, more! The bathrooms are equipped with the Roca, Villeroy & Boch and Hans Grohe brands, in the master bedroom with a rain shower! The Schindler brand elevator goes from the basement to the second floor! Throughout the house there is underfloor heating and air conditioning! The home automation system is integrated as well as all the spotlights and indirect lighting systems of the villa! Outside there are 344 m2 of terraces, heated pool with electric cover and a size of 50 square meters. The garden is designed and equipped with an irrigation system, there is also a pergola with a fireplace. All the railings on the balcony and terraces are made of glass! There is also a separate garage with 50 square meters. The entrance door and the garage doors are automatic with remote control, Exterior lighting and garden lights are also included.