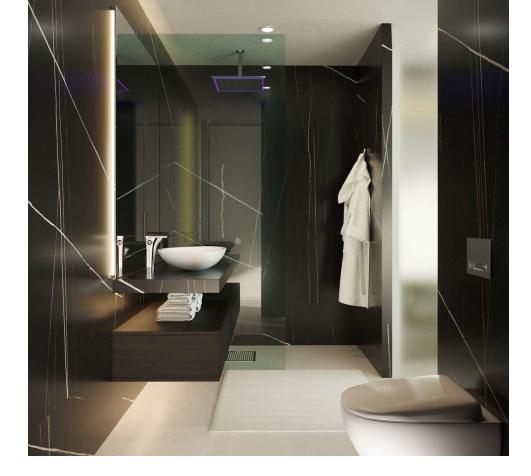

2036 m2

We present a new turnkey project in the luxurious urbanization of Hacienda de Las Chapas, one of the most consolidated urbanizations on the Costa del Sol. The interior design architects is udesign. The villa is developed on a plot of 2035 m2. with a ground floor of 345 m2 built and a first floor. It has a basement of 480 m2; which are living area of 300 m2 and the other 180 m2 are unfinished. It can be terminated after a first occupation license. In the entrance area of the double height, the living room with living room and dining room has 105 m2, there is also an apartment with bathroom on the ground floor flat! On the first floor there is a master bedroom with a large bathroom and dressing room. There are also two more bedrooms with bathrooms on the first floor! In the basement there are 2 more apartments with bathroom and closet, also a gym. room, in addition to a laundry, several storage rooms and technical rooms, there are also They are 180 m2 expandable! Inside, the walls between the rooms are 20 cm thick, for better privacy. In addition, the frameless doors have a height of 240 cm and are from the ADL Tesa brand! The cabinets in the house are from the Italian design brand caccaro! The kitchen is made of wood and ceramics from Modulnova! Throughout the house the windows and sliding doors are by Cortizo cor vision, more! The bathrooms are equipped with the Roca, Villeroy & Boch and Hans Grohe brands, in the master bedroom with a rain shower! The Schindler brand elevator goes from the basement to the second floor! Throughout the house there is underfloor heating and air conditioning! The home automation system is integrated as well as all the spotlights and indirect lighting systems of the villa! Outside there are 344 m2 of terraces, heated pool with electric cover and a size of 50 square meters. The garden is designed and equipped with an irrigation system, there is also a pergola with a fireplace. All the railings on the balcony and terraces are made of glass! There is also a separate garage with 50 square meters. The entrance door and the garage doors are automatic with remote control, Exterior lighting and garden lights are also included.