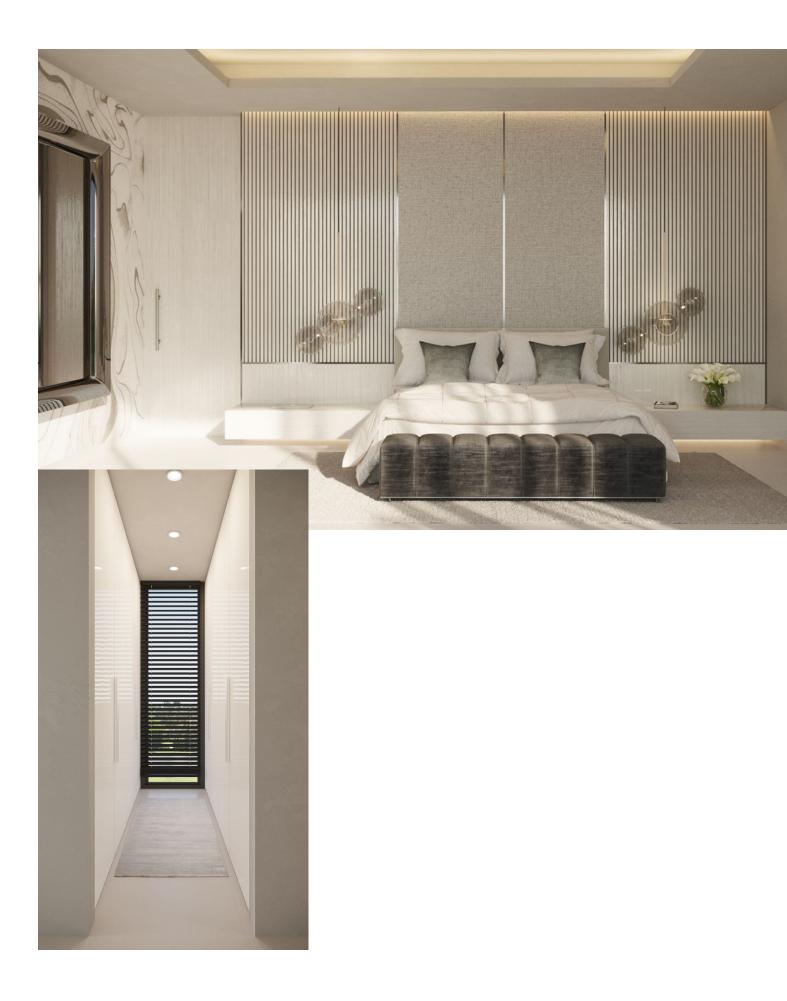

2036 m2

We present a new turnkey project in the luxurious urbanization of Hacienda de Las Chapas, one of the most consolidated urbanizations on the Costa del Sol. The interior design architects is udesign. The villa is developed on a plot of 2035 m2. with a ground floor of 345 m2 built and a first floor. It has a basement of 480 m2; which are living area of 300 m2 and the other 180 m2 are unfinished. It can be terminated after a first occupation license. In the entrance area of the double height, the living room with living room and dining room has 105 m2, there is also an apartment with bathroom on the ground floor flat! On the first floor there is a master bedroom with a large bathroom and dressing room. There are also two more bedrooms with bathrooms on the first floor! In the basement there are 2 more apartments with bathroom and closet, also a gym. room, in addition to a laundry, several storage rooms and technical rooms, there are also They are 180 m2 expandable! Inside, the walls between the rooms are 20 cm thick, for better privacy. In addition, the frameless doors have a height of 240 cm and are from the ADL Tesa brand! The cabinets in the house are from the Italian design brand caccaro! The kitchen is made of wood and ceramics from Modulnova! Throughout the house the windows and sliding doors are by Cortizo cor vision, more! The bathrooms are equipped with the Roca, Villeroy & Boch and Hans Grohe brands, in the master bedroom with a rain shower! The Schindler brand elevator goes from the basement to the second floor! Throughout the house there is underfloor heating and air conditioning! The home automation system is integrated as well as all the spotlights and indirect lighting systems of the villa! Outside there are 344 m2 of terraces, heated pool with electric cover and a size of 50 square meters. The garden is designed and equipped with an irrigation system, there is also a pergola with a fireplace. All the railings on the balcony and terraces are made of glass! There is also a separate garage with 50 square meters. The entrance door and the garage doors are automatic with remote control, Exterior lighting and garden lights are also included.