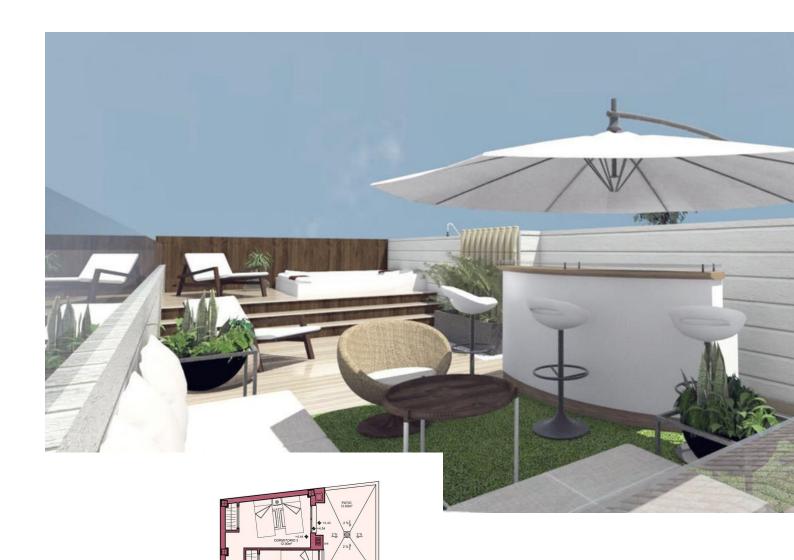

## Sales - Apartment - Fuengirola 224.900€

www.mibgroup.es +34 662 58 96 58 info@mibgroup.es

Ref.-ID: MIBGR4191478 Fuengirola Apartment

2

Telephone

2

69 m2

Brand new apartment in center of Fuengirola. This apartament has a kitchen open to the living room, with access to a terrace with good orientation. 2 bedrooms and 2 full bathrooms, one of them en suite. Built with excellent qualities: double-glazed exterior carpentry, security access door, lined cabinets, domestic hot water through Aerothermal energy, air conditioning ducts. Very bright house, due to its good orientation and with a very good location, close to all services. Delivery date: second quarter 2023. Possibility of a private parking space from [27,000. Do not hesitate to contact us! Middle Floor Apartment, Fuengirola, Costa del Sol. 2 Bedrooms, 2 Bathrooms, Built 69 m², Terrace 6 m². Setting: Town, Commercial Area, Close To Shops, Close To Schools. Condition: Excellent. Views: Urban. Features: Lift, Fitted Wardrobes, Near Transport, Ensuite Bathroom, Double Glazing, Fiber Optic. Furniture: Not Furnished. Kitchen: Not Fitted. Security: Gated Complex. Parking: Underground. Utilities: Electricity, Drinkable Water, Telephone.