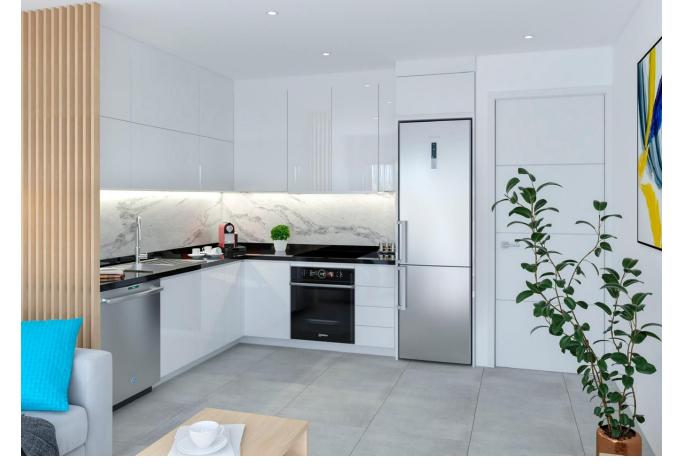

## Sales - Apartment - Fuengirola 224.900€

www.mibgroup.es +34 662 58 96 58 info@mibgroup.es

Ref.-ID: MIBGR4191478 Fuengirola Apartment

2

Telephone

2

69 m2

Brand new apartment in center of Fuengirola. This apartament has a kitchen open to the living room, with access to a terrace with good orientation. 2 bedrooms and 2 full bathrooms, one of them en suite. Built with excellent qualities: double-glazed exterior carpentry, security access door, lined cabinets, domestic hot water through Aerothermal energy, air conditioning ducts. Very bright house, due to its good orientation and with a very good location, close to all services. Delivery date: second quarter 2023. Possibility of a private parking space from [27,000. Do not hesitate to contact us! Middle Floor Apartment, Fuengirola, Costa del Sol. 2 Bedrooms, 2 Bathrooms, Built 69 m², Terrace 6 m². Setting: Town, Commercial Area, Close To Shops, Close To Schools. Condition: Excellent. Views: Urban. Features: Lift, Fitted Wardrobes, Near Transport, Ensuite Bathroom, Double Glazing, Fiber Optic. Furniture: Not Furnished. Kitchen: Not Fitted. Security: Gated Complex. Parking: Underground. Utilities: Electricity, Drinkable Water, Telephone.