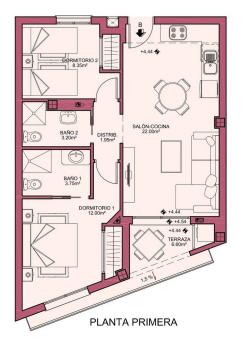

DOMESTICATION OF THE PROPERTY OF THE PROPERTY

PLANTA PRIMERA

|             | SUPERFICIES<br>CONSTRUIDAS |         |
|-------------|----------------------------|---------|
|             | VIVIENDA                   | TERRAZA |
| PRIMERA "B" | 63.55 m²                   | 6.60 m² |