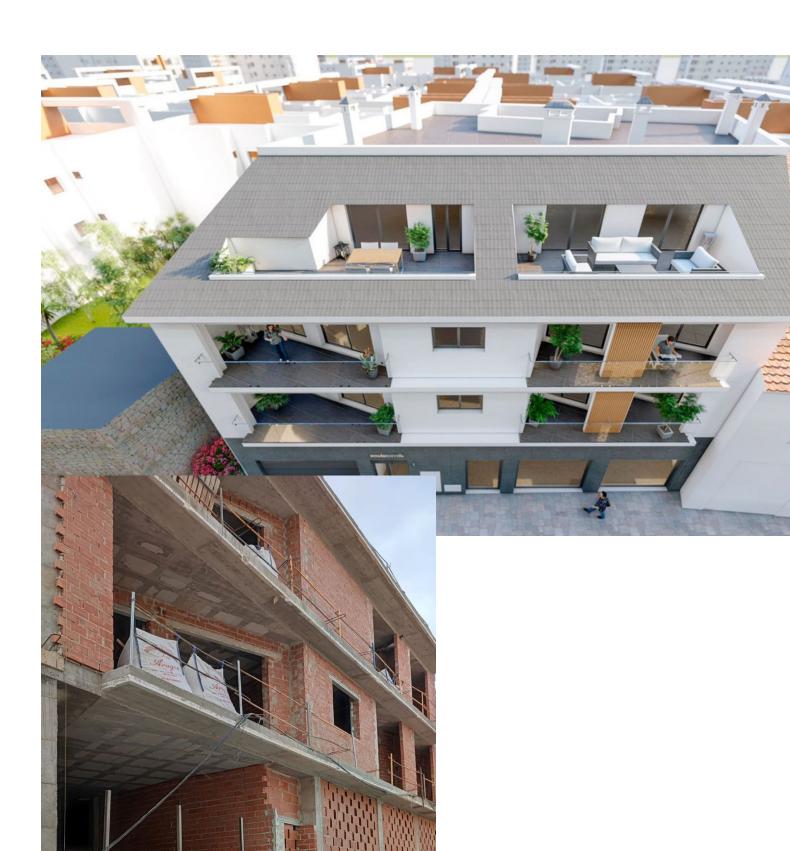

## Sales - Apartment - Fuengirola 224.900€

www.mibgroup.es +34 662 58 96 58 info@mibgroup.es

Ref.-ID: MIBGR4191478 Fuengirola Apartment

2

Telephone

2

69 m2

Brand new apartment in center of Fuengirola. This apartament has a kitchen open to the living room, with access to a terrace with good orientation. 2 bedrooms and 2 full bathrooms, one of them en suite. Built with excellent qualities: double-glazed exterior carpentry, security access door, lined cabinets, domestic hot water through Aerothermal energy, air conditioning ducts. Very bright house, due to its good orientation and with a very good location, close to all services. Delivery date: second quarter 2023. Possibility of a private parking space from [27,000. Do not hesitate to contact us! Middle Floor Apartment, Fuengirola, Costa del Sol. 2 Bedrooms, 2 Bathrooms, Built 69 m², Terrace 6 m². Setting: Town, Commercial Area, Close To Shops, Close To Schools. Condition: Excellent. Views: Urban. Features: Lift, Fitted Wardrobes, Near Transport, Ensuite Bathroom, Double Glazing, Fiber Optic. Furniture: Not Furnished. Kitchen: Not Fitted. Security: Gated Complex. Parking: Underground. Utilities: Electricity, Drinkable Water, Telephone.