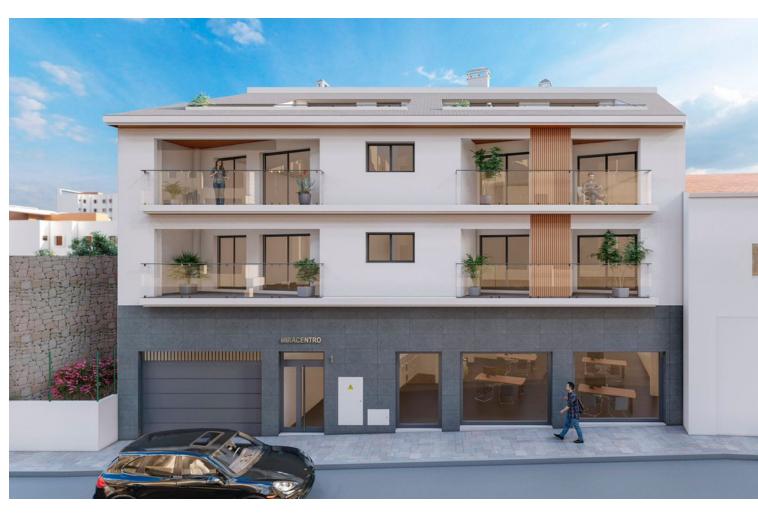

## Sales - Apartment - Fuengirola 224.900€

www.mibgroup.es +34 662 58 96 58 info@mibgroup.es

Ref.-ID: MIBGR4191478 Fuengirola Apartment

2

Telephone

2

69 m2

Brand new apartment in center of Fuengirola. This apartament has a kitchen open to the living room, with access to a terrace with good orientation. 2 bedrooms and 2 full bathrooms, one of them en suite. Built with excellent qualities: double-glazed exterior carpentry, security access door, lined cabinets, domestic hot water through Aerothermal energy, air conditioning ducts. Very bright house, due to its good orientation and with a very good location, close to all services. Delivery date: second quarter 2023. Possibility of a private parking space from [27,000. Do not hesitate to contact us! Middle Floor Apartment, Fuengirola, Costa del Sol. 2 Bedrooms, 2 Bathrooms, Built 69 m², Terrace 6 m². Setting: Town, Commercial Area, Close To Shops, Close To Schools. Condition: Excellent. Views: Urban. Features: Lift, Fitted Wardrobes, Near Transport, Ensuite Bathroom, Double Glazing, Fiber Optic. Furniture: Not Furnished. Kitchen: Not Fitted. Security: Gated Complex. Parking: Underground. Utilities: Electricity, Drinkable Water, Telephone.