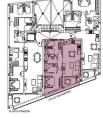

|             | SUPERFICIES<br>CONSTRUIDAS |          |          |
|-------------|----------------------------|----------|----------|
|             | VIVIENDA                   | TERRAZA  | PATIO    |
| PRIMERA "A" | 107.35 m²                  | 11.05 m² | 12.60 m² |

DOMESTICATION OF THE PROPERTY OF THE PROPERTY

PLANTA PRIMERA

|             | SUPERFICIES<br>CONSTRUIDAS |         |
|-------------|----------------------------|---------|
|             | VIVIENDA                   | TERRAZA |
| PRIMERA "B" | 63.55 m²                   | 6.60 m² |