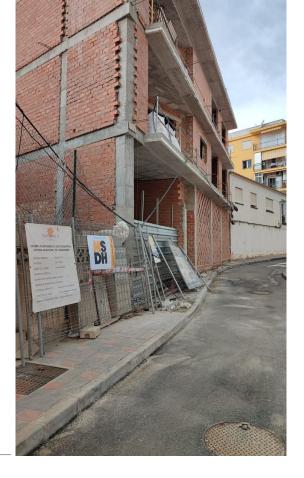

## Sales - Apartment - Fuengirola 224.900€

www.mibgroup.es +34 662 58 96 58 info@mibgroup.es

Ref.-ID: MIBGR4191478 Fuengirola Apartment

2

Telephone

2

69 m2

Brand new apartment in center of Fuengirola. This apartament has a kitchen open to the living room, with access to a terrace with good orientation. 2 bedrooms and 2 full bathrooms, one of them en suite. Built with excellent qualities: double-glazed exterior carpentry, security access door, lined cabinets, domestic hot water through Aerothermal energy, air conditioning ducts. Very bright house, due to its good orientation and with a very good location, close to all services. Delivery date: second quarter 2023. Possibility of a private parking space from [27,000. Do not hesitate to contact us! Middle Floor Apartment, Fuengirola, Costa del Sol. 2 Bedrooms, 2 Bathrooms, Built 69 m², Terrace 6 m². Setting: Town, Commercial Area, Close To Shops, Close To Schools. Condition: Excellent. Views: Urban. Features: Lift, Fitted Wardrobes, Near Transport, Ensuite Bathroom, Double Glazing, Fiber Optic. Furniture: Not Furnished. Kitchen: Not Fitted. Security: Gated Complex. Parking: Underground. Utilities: Electricity, Drinkable Water, Telephone.