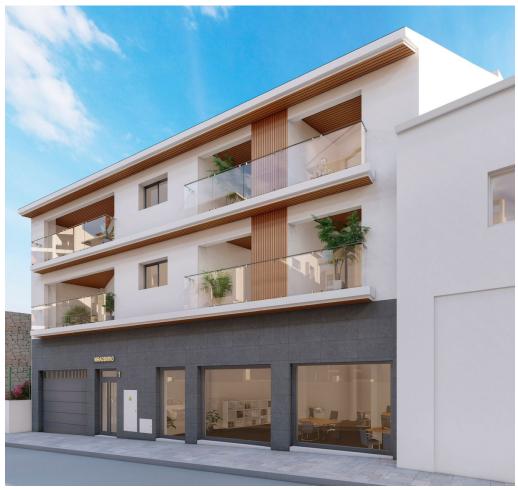

## Sales - Apartment - Fuengirola 224.900€

www.mibgroup.es +34 662 58 96 58 info@mibgroup.es

Ref.-ID: MIBGR4191478 Fuengirola Apartment

2

Telephone

2

69 m2

Brand new apartment in center of Fuengirola. This apartament has a kitchen open to the living room, with access to a terrace with good orientation. 2 bedrooms and 2 full bathrooms, one of them en suite. Built with excellent qualities: double-glazed exterior carpentry, security access door, lined cabinets, domestic hot water through Aerothermal energy, air conditioning ducts. Very bright house, due to its good orientation and with a very good location, close to all services. Delivery date: second quarter 2023. Possibility of a private parking space from [27,000. Do not hesitate to contact us! Middle Floor Apartment, Fuengirola, Costa del Sol. 2 Bedrooms, 2 Bathrooms, Built 69 m², Terrace 6 m². Setting: Town, Commercial Area, Close To Shops, Close To Schools. Condition: Excellent. Views: Urban. Features: Lift, Fitted Wardrobes, Near Transport, Ensuite Bathroom, Double Glazing, Fiber Optic. Furniture: Not Furnished. Kitchen: Not Fitted. Security: Gated Complex. Parking: Underground. Utilities: Electricity, Drinkable Water, Telephone.