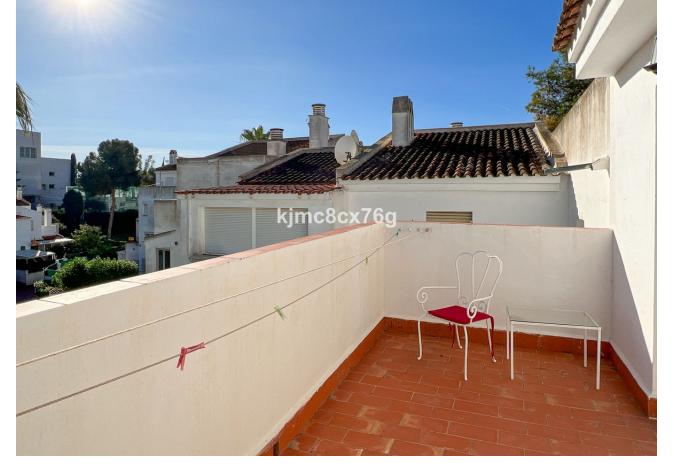

103 m<sup>2</sup>

Bright duplex flat in Parque Elviria, close to shops, the beach and with quick access to the A7 which takes only 5 minutes to Marbella. The property is distributed, on the main floor, in a living-dining room with fireplace, separate kitchen with utility room, east facing terrace with views to the garden and pool, as well as bedroom ensuite. On the upper floor there is the master bedroom, another double bedroom and a complete bathroom with shared bathroom. Gated community with mature gardens, beautiful swimming pool and outdoor parking. Walking distance to children's car park and a variety of restaurants.

| Setting Suburban Commercial Area Close To Shops Close To Sea | <b>Orientation</b> East                                | Condition Fair Renovation Required | <b>Pool</b> Communal                  |
|--------------------------------------------------------------|--------------------------------------------------------|------------------------------------|---------------------------------------|
| Views Garden Pool                                            | Features Fitted Wardrobes Private Terrace Storage Room | Furniture Fully Furnished          | <b>Kitchen</b> Fully Fitted           |
| Garden<br>Communal                                           | Security Gated Complex                                 | Parking Open Communal              | Utilities Electricity Drinkable Water |