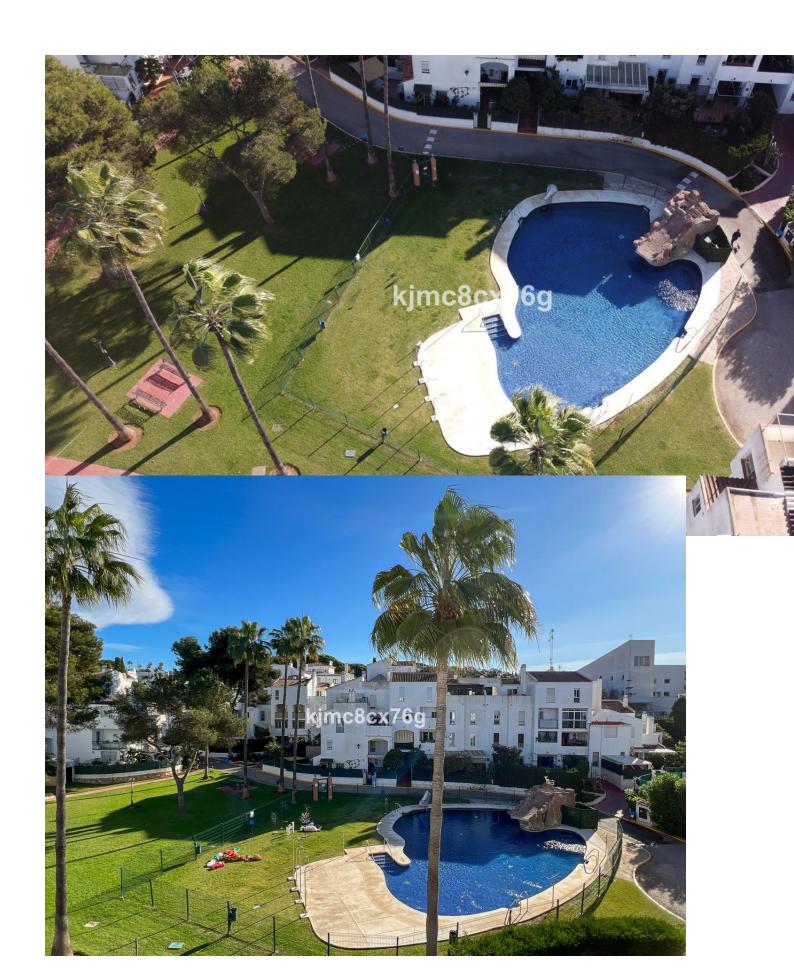

103 m<sup>2</sup>

Bright duplex flat in Parque Elviria, close to shops, the beach and with quick access to the A7 which takes only 5 minutes to Marbella. The property is distributed, on the main floor, in a living-dining room with fireplace, separate kitchen with utility room, east facing terrace with views to the garden and pool, as well as bedroom ensuite. On the upper floor there is the master bedroom, another double bedroom and a complete bathroom with shared bathroom. Gated community with mature gardens, beautiful swimming pool and outdoor parking. Walking distance to children's car park and a variety of restaurants.

| Setting Suburban Commercial Area Close To Shops Close To Sea | <b>Orientation</b> East                                | Condition Fair Renovation Required | <b>Pool</b> Communal                  |
|--------------------------------------------------------------|--------------------------------------------------------|------------------------------------|---------------------------------------|
| Views Garden Pool                                            | Features Fitted Wardrobes Private Terrace Storage Room | Furniture Fully Furnished          | <b>Kitchen</b> Fully Fitted           |
| Garden<br>Communal                                           | Security Gated Complex                                 | Parking Open Communal              | Utilities Electricity Drinkable Water |