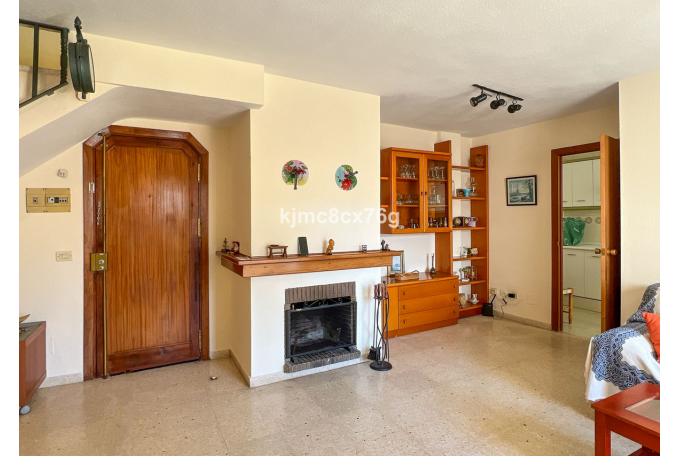

103 m<sup>2</sup>

Bright duplex flat in Parque Elviria, close to shops, the beach and with quick access to the A7 which takes only 5 minutes to Marbella. The property is distributed, on the main floor, in a living-dining room with fireplace, separate kitchen with utility room, east facing terrace with views to the garden and pool, as well as bedroom ensuite. On the upper floor there is the master bedroom, another double bedroom and a complete bathroom with shared bathroom. Gated community with mature gardens, beautiful swimming pool and outdoor parking. Walking distance to children's car park and a variety of restaurants.

| Setting Suburban Commercial Area Close To Shops Close To Sea | <b>Orientation</b> East                                | Condition Fair Renovation Required | <b>Pool</b> Communal                  |
|--------------------------------------------------------------|--------------------------------------------------------|------------------------------------|---------------------------------------|
| Views Garden Pool                                            | Features Fitted Wardrobes Private Terrace Storage Room | Furniture Fully Furnished          | <b>Kitchen</b> Fully Fitted           |
| Garden<br>Communal                                           | Security Gated Complex                                 | Parking Open Communal              | Utilities Electricity Drinkable Water |