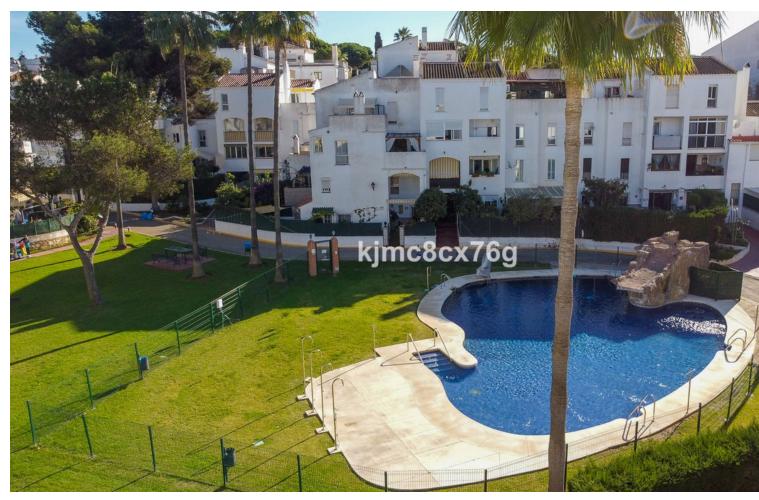

103 m<sup>2</sup>

Bright duplex flat in Parque Elviria, close to shops, the beach and with quick access to the A7 which takes only 5 minutes to Marbella. The property is distributed, on the main floor, in a living-dining room with fireplace, separate kitchen with utility room, east facing terrace with views to the garden and pool, as well as bedroom ensuite. On the upper floor there is the master bedroom, another double bedroom and a complete bathroom with shared bathroom. Gated community with mature gardens, beautiful swimming pool and outdoor parking. Walking distance to children's car park and a variety of restaurants.