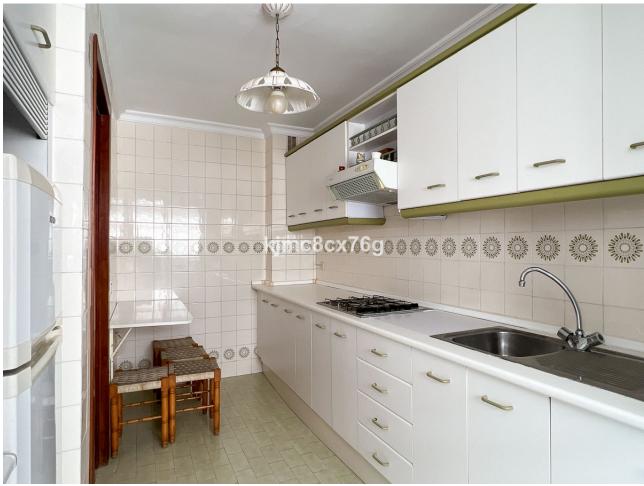

103 m<sup>2</sup>

Bright duplex flat in Parque Elviria, close to shops, the beach and with quick access to the A7 which takes only 5 minutes to Marbella. The property is distributed, on the main floor, in a living-dining room with fireplace, separate kitchen with utility room, east facing terrace with views to the garden and pool, as well as bedroom ensuite. On the upper floor there is the master bedroom, another double bedroom and a complete bathroom with shared bathroom. Gated community with mature gardens, beautiful swimming pool and outdoor parking. Walking distance to children's car park and a variety of restaurants.

| Setting Suburban Commercial Area Close To Shops Close To Sea | <b>Orientation</b> East                                | Condition Fair Renovation Required | <b>Pool</b> Communal                  |
|--------------------------------------------------------------|--------------------------------------------------------|------------------------------------|---------------------------------------|
| Views Garden Pool                                            | Features Fitted Wardrobes Private Terrace Storage Room | Furniture Fully Furnished          | <b>Kitchen</b> Fully Fitted           |
| Garden<br>Communal                                           | Security Gated Complex                                 | Parking Open Communal              | Utilities Electricity Drinkable Water |