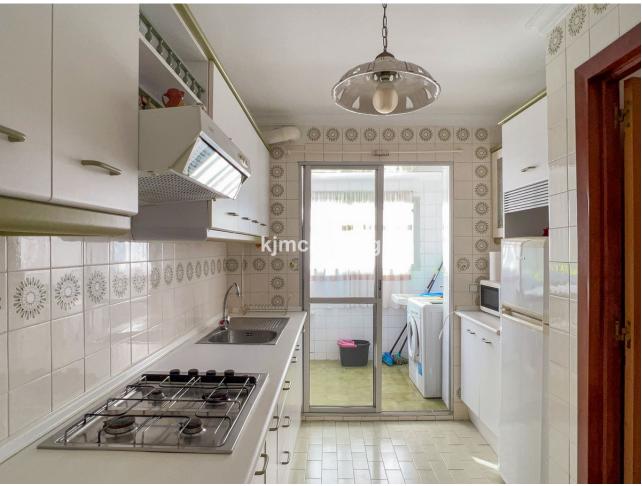

103 m<sup>2</sup>

Bright duplex flat in Parque Elviria, close to shops, the beach and with quick access to the A7 which takes only 5 minutes to Marbella. The property is distributed, on the main floor, in a living-dining room with fireplace, separate kitchen with utility room, east facing terrace with views to the garden and pool, as well as bedroom ensuite. On the upper floor there is the master bedroom, another double bedroom and a complete bathroom with shared bathroom. Gated community with mature gardens, beautiful swimming pool and outdoor parking. Walking distance to children's car park and a variety of restaurants.