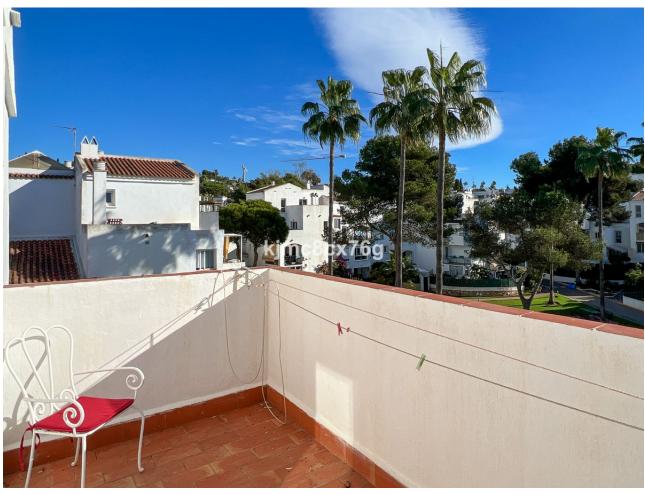

103 m<sup>2</sup>

Bright duplex flat in Parque Elviria, close to shops, the beach and with quick access to the A7 which takes only 5 minutes to Marbella. The property is distributed, on the main floor, in a living-dining room with fireplace, separate kitchen with utility room, east facing terrace with views to the garden and pool, as well as bedroom ensuite. On the upper floor there is the master bedroom, another double bedroom and a complete bathroom with shared bathroom. Gated community with mature gardens, beautiful swimming pool and outdoor parking. Walking distance to children's car park and a variety of restaurants.

| Setting Suburban Commercial Area Close To Shops Close To Sea | <b>Orientation</b> East                                | Condition Fair Renovation Required | <b>Pool</b> Communal                  |
|--------------------------------------------------------------|--------------------------------------------------------|------------------------------------|---------------------------------------|
| Views Garden Pool                                            | Features Fitted Wardrobes Private Terrace Storage Room | Furniture Fully Furnished          | <b>Kitchen</b> Fully Fitted           |
| Garden<br>Communal                                           | Security Gated Complex                                 | Parking Open Communal              | Utilities Electricity Drinkable Water |