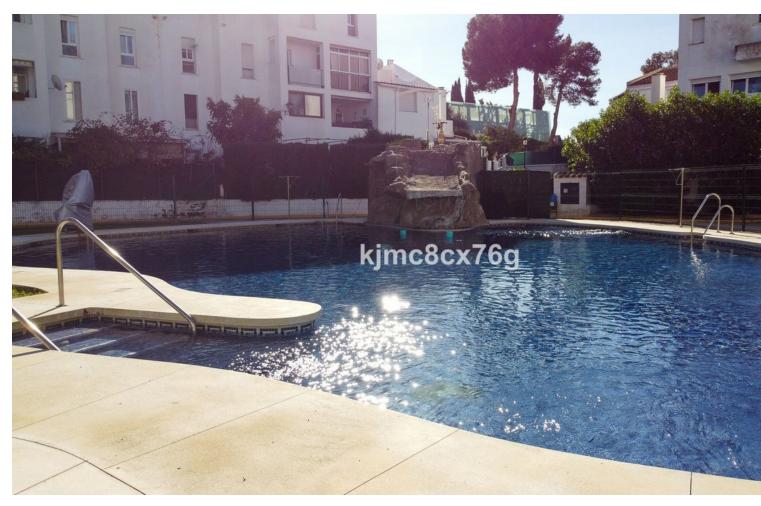

103 m<sup>2</sup>

Bright duplex flat in Parque Elviria, close to shops, the beach and with quick access to the A7 which takes only 5 minutes to Marbella. The property is distributed, on the main floor, in a living-dining room with fireplace, separate kitchen with utility room, east facing terrace with views to the garden and pool, as well as bedroom ensuite. On the upper floor there is the master bedroom, another double bedroom and a complete bathroom with shared bathroom. Gated community with mature gardens, beautiful swimming pool and outdoor parking. Walking distance to children's car park and a variety of restaurants.

| Setting Suburban Commercial Area Close To Shops Close To Sea | <b>Orientation</b> East                                | Condition Fair Renovation Required | <b>Pool</b> Communal                  |
|--------------------------------------------------------------|--------------------------------------------------------|------------------------------------|---------------------------------------|
| Views Garden Pool                                            | Features Fitted Wardrobes Private Terrace Storage Room | Furniture Fully Furnished          | <b>Kitchen</b> Fully Fitted           |
| Garden<br>Communal                                           | Security Gated Complex                                 | Parking Open Communal              | Utilities Electricity Drinkable Water |