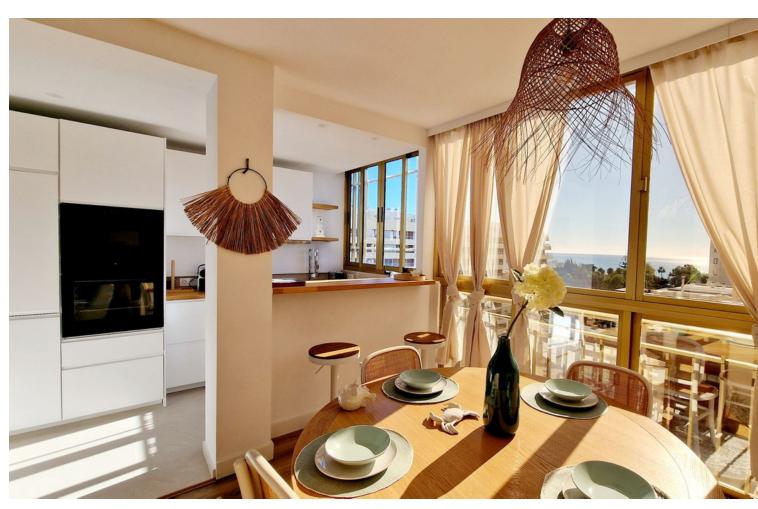

MARBELLA center, near the beach. Modern and completely renovated apartment with great taste and quality, in one of the areas with the most social and tourist activity in Marbella, next to La Fontanilla, surrounded by shops and a few streets from the beach. The property has three bedrooms and two bathrooms. Located on the seventh floor of an emblematic building, thanks to the height, the views are magnificent to the mountains and partial to the sea from the living room and the fully equipped kitchen. La Concha can be seen impressively from the main bedroom suite. Because it is in an area with all the services available and a wide variety of restaurants, without forgetting that the beach is just a few meters away, it is a property with the possibility of vacation rental providing very good profitability if what the new owner wants is to invest for rent. 15,000 more if you wish to purchase the property furnished