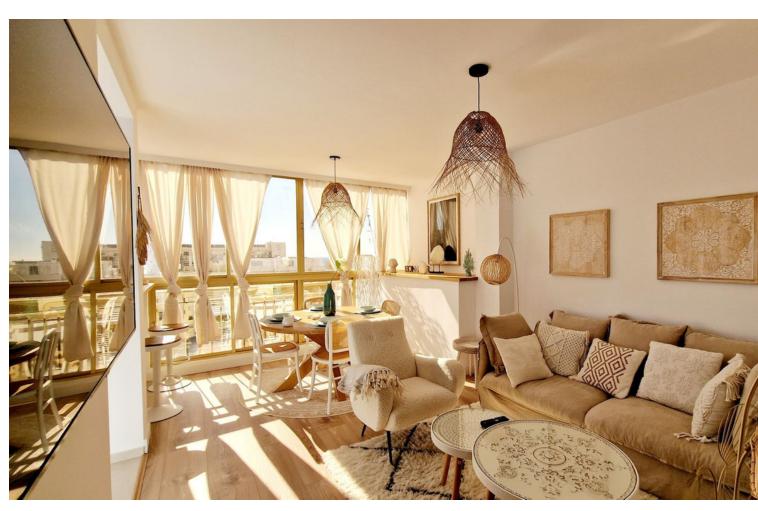

MARBELLA center, near the beach. Modern and completely renovated apartment with great taste and quality, in one of the areas with the most social and tourist activity in Marbella, next to La Fontanilla, surrounded by shops and a few streets from the beach. The property has three bedrooms and two bathrooms. Located on the seventh floor of an emblematic building, thanks to the height, the views are magnificent to the mountains and partial to the sea from the living room and the fully equipped kitchen. La Concha can be seen impressively from the main bedroom suite. Because it is in an area with all the services available and a wide variety of restaurants, without forgetting that the beach is just a few meters away, it is a property with the possibility of vacation rental providing very good profitability if what the new owner wants is to invest for rent. 15,000 more if you wish to purchase the property furnished