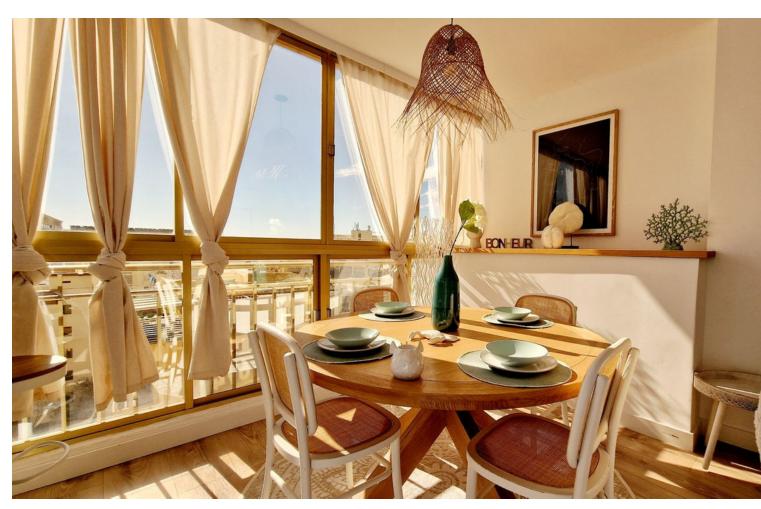

MARBELLA center, near the beach. Modern and completely renovated apartment with great taste and quality, in one of the areas with the most social and tourist activity in Marbella, next to La Fontanilla, surrounded by shops and a few streets from the beach. The property has three bedrooms and two bathrooms. Located on the seventh floor of an emblematic building, thanks to the height, the views are magnificent to the mountains and partial to the sea from the living room and the fully equipped kitchen. La Concha can be seen impressively from the main bedroom suite. Because it is in an area with all the services available and a wide variety of restaurants, without forgetting that the beach is just a few meters away, it is a property with the possibility of vacation rental providing very good profitability if what the new owner wants is to invest for rent. 15,000 more if you wish to purchase the property furnished