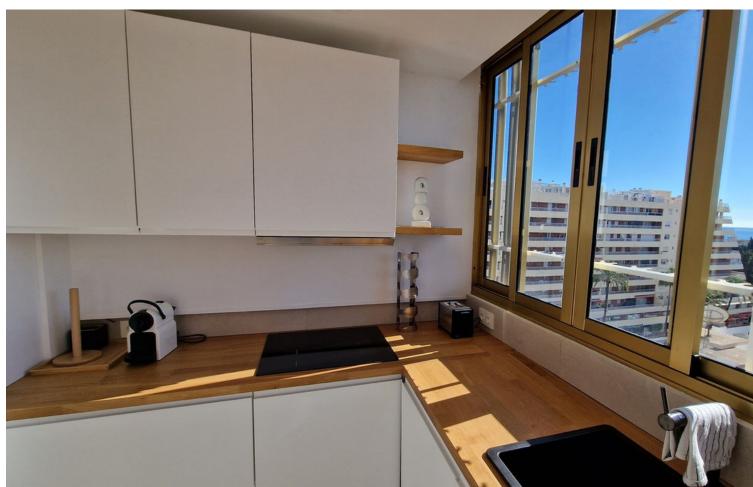

MARBELLA center, near the beach. Modern and completely renovated apartment with great taste and quality, in one of the areas with the most social and tourist activity in Marbella, next to La Fontanilla, surrounded by shops and a few streets from the beach. The property has three bedrooms and two bathrooms. Located on the seventh floor of an emblematic building, thanks to the height, the views are magnificent to the mountains and partial to the sea from the living room and the fully equipped kitchen. La Concha can be seen impressively from the main bedroom suite. Because it is in an area with all the services available and a wide variety of restaurants, without forgetting that the beach is just a few meters away, it is a property with the possibility of vacation rental providing very good profitability if what the new owner wants is to invest for rent. 15,000 more if you wish to purchase the property furnished