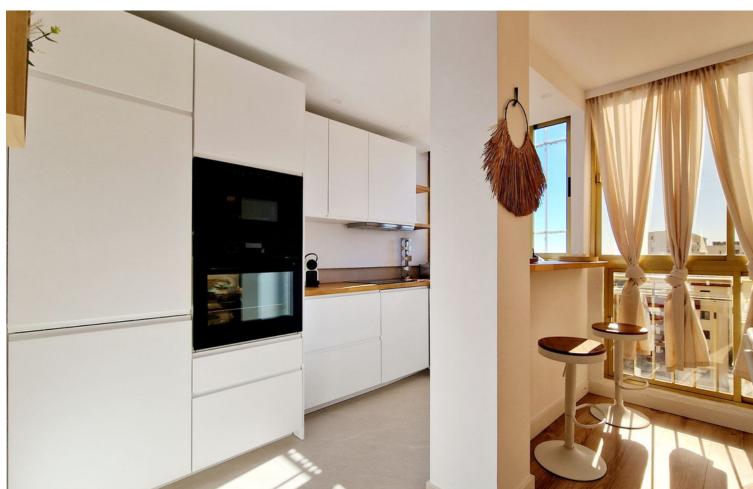

MARBELLA center, near the beach. Modern and completely renovated apartment with great taste and quality, in one of the areas with the most social and tourist activity in Marbella, next to La Fontanilla, surrounded by shops and a few streets from the beach. The property has three bedrooms and two bathrooms. Located on the seventh floor of an emblematic building, thanks to the height, the views are magnificent to the mountains and partial to the sea from the living room and the fully equipped kitchen. La Concha can be seen impressively from the main bedroom suite. Because it is in an area with all the services available and a wide variety of restaurants, without forgetting that the beach is just a few meters away, it is a property with the possibility of vacation rental providing very good profitability if what the new owner wants is to invest for rent. 15,000 more if you wish to purchase the property furnished