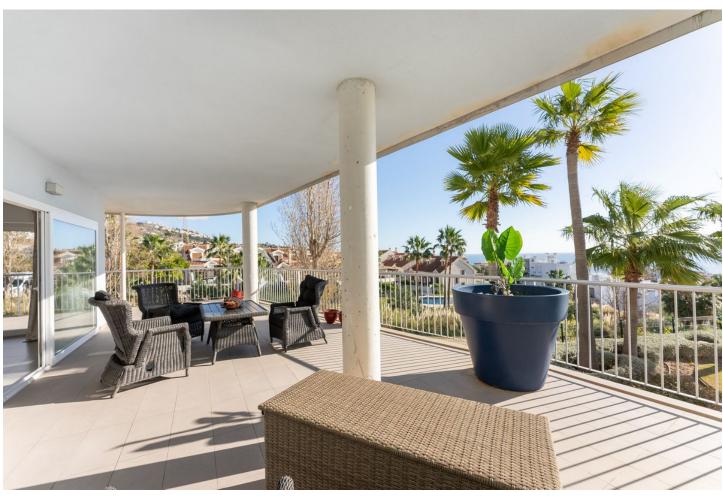

2

103 m2

Amazing south facing apartment, located in the exclusive urbanization of Reserva del Higuerón, with 3 bedrooms, 2 bathrooms, living-dining room, open plan kitchen fully furnished and equipped with electricial appliances from Siemens, large terrace of 93m2 with views of the sea and mountains. Air conditioning hot and cold, video intercom, electric blinds in all bedrooms, domotic system, pre-installation alarm system, built-in wardrobes. Includes two parking spaces and one storage room.