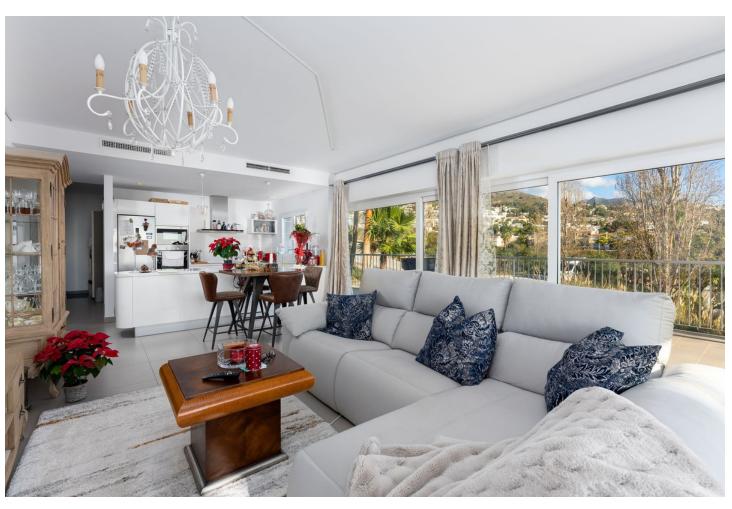

2

103 m2

Amazing south facing apartment, located in the exclusive urbanization of Reserva del Higuerón, with 3 bedrooms, 2 bathrooms, living-dining room, open plan kitchen fully furnished and equipped with electricial appliances from Siemens, large terrace of 93m2 with views of the sea and mountains. Air conditioning hot and cold, video intercom, electric blinds in all bedrooms, domotic system, pre-installation alarm system, built-in wardrobes. Includes two parking spaces and one storage room.