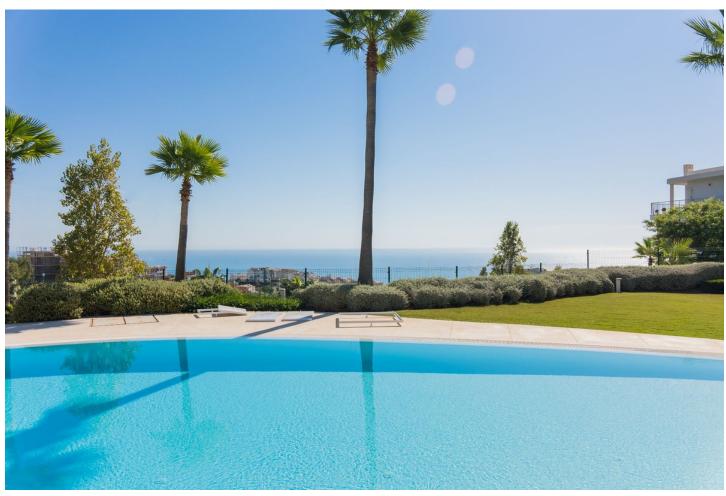

| Setting Close To Sea Urbanisation | Orientation South East South | Condition<br>Excellent                                                                                                                                                                                                                   | Pool Communal                     |
|-----------------------------------|------------------------------|------------------------------------------------------------------------------------------------------------------------------------------------------------------------------------------------------------------------------------------|-----------------------------------|
| ✓ Air Conditioning                | Views Sea Garden Pool Urban  | Features Covered Terrace Lift Fitted Wardrobes Near Transport Private Terrace WiFi Gym Paddle Tennis Tennis Court Storage Room Utility Room Ensuite Bathroom Access for people with reduced mobility Double Glazing Domotics Fiber Optic | Furniture Not Furnished           |
| Kitchen Fully Fitted              | Garden<br>Communal           | Security Gated Complex Electric Blinds Entry Phone 24 Hour Security                                                                                                                                                                      | Parking Underground More Than One |
| Utilities  Electricity            | Category<br>Resale           |                                                                                                                                                                                                                                          |                                   |