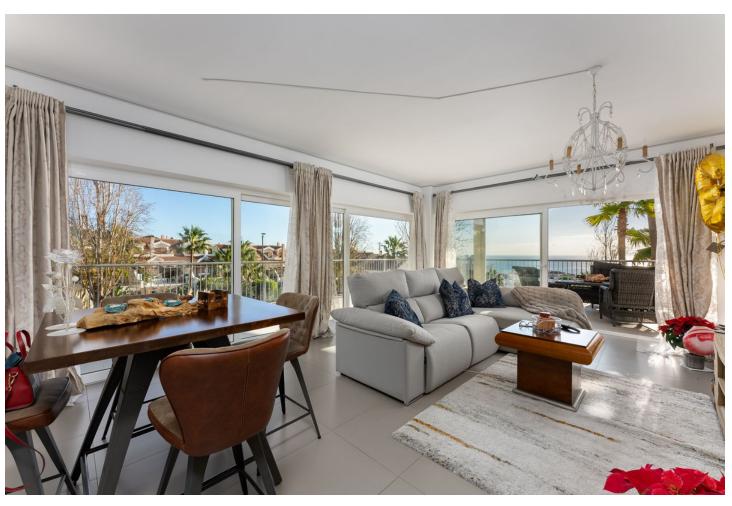

2

103 m2

Amazing south facing apartment, located in the exclusive urbanization of Reserva del Higuerón, with 3 bedrooms, 2 bathrooms, living-dining room, open plan kitchen fully furnished and equipped with electricial appliances from Siemens, large terrace of 93m2 with views of the sea and mountains. Air conditioning hot and cold, video intercom, electric blinds in all bedrooms, domotic system, pre-installation alarm system, built-in wardrobes. Includes two parking spaces and one storage room.