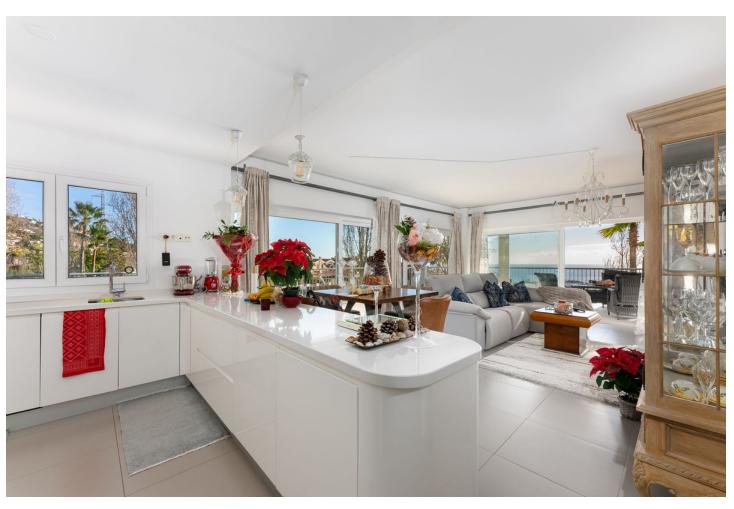

2

103 m2

Amazing south facing apartment, located in the exclusive urbanization of Reserva del Higuerón, with 3 bedrooms, 2 bathrooms, living-dining room, open plan kitchen fully furnished and equipped with electricial appliances from Siemens, large terrace of 93m2 with views of the sea and mountains. Air conditioning hot and cold, video intercom, electric blinds in all bedrooms, domotic system, pre-installation alarm system, built-in wardrobes. Includes two parking spaces and one storage room.