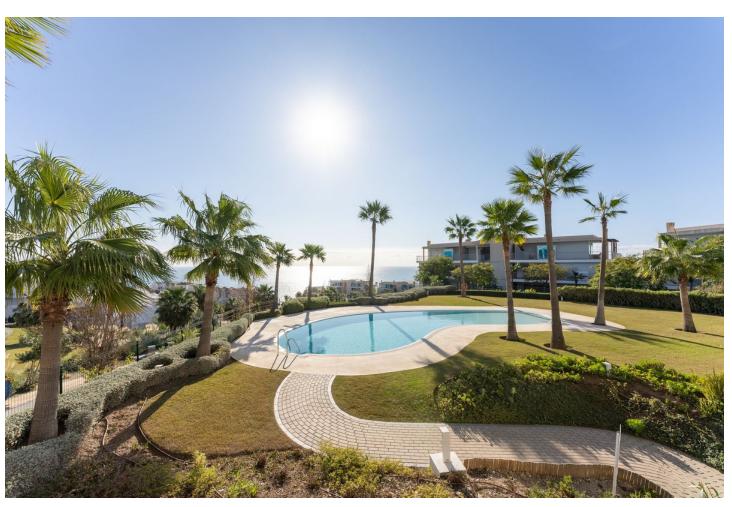

| Setting Close To Sea Urbanisation | Orientation South East South | Condition<br>Excellent                                                                                                                                                                                                                   | Pool Communal                     |
|-----------------------------------|------------------------------|------------------------------------------------------------------------------------------------------------------------------------------------------------------------------------------------------------------------------------------|-----------------------------------|
| ✓ Air Conditioning                | Views Sea Garden Pool Urban  | Features Covered Terrace Lift Fitted Wardrobes Near Transport Private Terrace WiFi Gym Paddle Tennis Tennis Court Storage Room Utility Room Ensuite Bathroom Access for people with reduced mobility Double Glazing Domotics Fiber Optic | Furniture Not Furnished           |
| Kitchen Fully Fitted              | Garden<br>Communal           | Security Gated Complex Electric Blinds Entry Phone 24 Hour Security                                                                                                                                                                      | Parking Underground More Than One |
| Utilities  Electricity            | Category<br>Resale           |                                                                                                                                                                                                                                          |                                   |