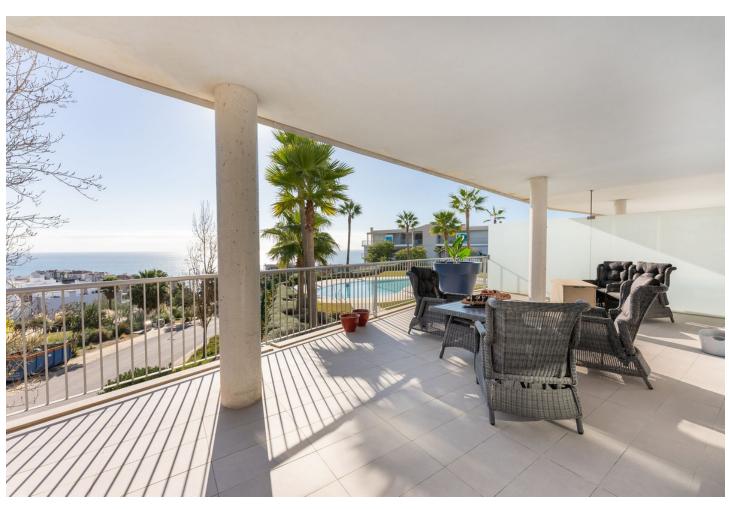

2

103 m2

Amazing south facing apartment, located in the exclusive urbanization of Reserva del Higuerón, with 3 bedrooms, 2 bathrooms, living-dining room, open plan kitchen fully furnished and equipped with electricial appliances from Siemens, large terrace of 93m2 with views of the sea and mountains. Air conditioning hot and cold, video intercom, electric blinds in all bedrooms, domotic system, pre-installation alarm system, built-in wardrobes. Includes two parking spaces and one storage room.