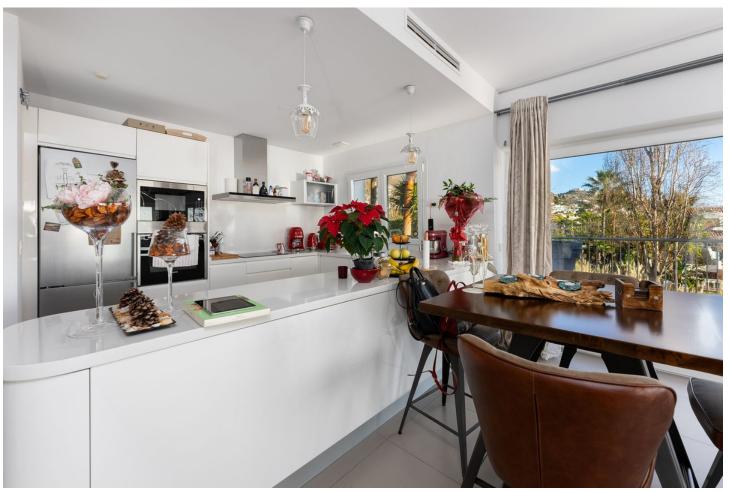

2

103 m2

Amazing south facing apartment, located in the exclusive urbanization of Reserva del Higuerón, with 3 bedrooms, 2 bathrooms, living-dining room, open plan kitchen fully furnished and equipped with electricial appliances from Siemens, large terrace of 93m2 with views of the sea and mountains. Air conditioning hot and cold, video intercom, electric blinds in all bedrooms, domotic system, pre-installation alarm system, built-in wardrobes. Includes two parking spaces and one storage room.