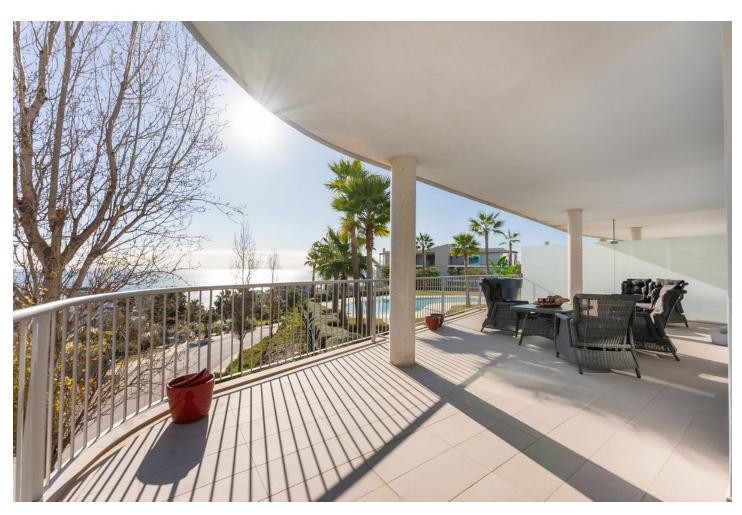

2

103 m2

Amazing south facing apartment, located in the exclusive urbanization of Reserva del Higuerón, with 3 bedrooms, 2 bathrooms, living-dining room, open plan kitchen fully furnished and equipped with electricial appliances from Siemens, large terrace of 93m2 with views of the sea and mountains. Air conditioning hot and cold, video intercom, electric blinds in all bedrooms, domotic system, pre-installation alarm system, built-in wardrobes. Includes two parking spaces and one storage room.