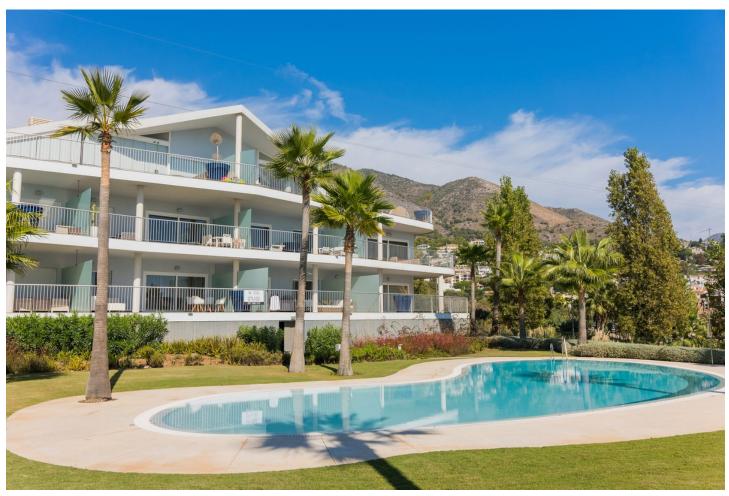

2

103 m2

Amazing south facing apartment, located in the exclusive urbanization of Reserva del Higuerón, with 3 bedrooms, 2 bathrooms, living-dining room, open plan kitchen fully furnished and equipped with electricial appliances from Siemens, large terrace of 93m2 with views of the sea and mountains. Air conditioning hot and cold, video intercom, electric blinds in all bedrooms, domotic system, pre-installation alarm system, built-in wardrobes. Includes two parking spaces and one storage room.

| Setting Close To Sea Urbanisation | Orientation South East South | Condition<br>Excellent                                                                                                                                                                                                                   | Pool Communal                     |
|-----------------------------------|------------------------------|------------------------------------------------------------------------------------------------------------------------------------------------------------------------------------------------------------------------------------------|-----------------------------------|
| ✓ Air Conditioning                | Views Sea Garden Pool Urban  | Features Covered Terrace Lift Fitted Wardrobes Near Transport Private Terrace WiFi Gym Paddle Tennis Tennis Court Storage Room Utility Room Ensuite Bathroom Access for people with reduced mobility Double Glazing Domotics Fiber Optic | Furniture Not Furnished           |
| Kitchen Fully Fitted              | Garden<br>Communal           | Security Gated Complex Electric Blinds Entry Phone 24 Hour Security                                                                                                                                                                      | Parking Underground More Than One |
| Utilities  Electricity            | Category<br>Resale           |                                                                                                                                                                                                                                          |                                   |