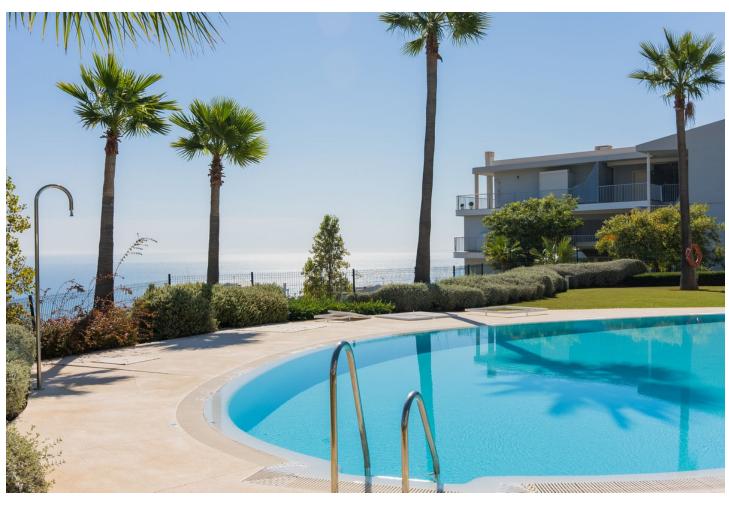

2

103 m2

Amazing south facing apartment, located in the exclusive urbanization of Reserva del Higuerón, with 3 bedrooms, 2 bathrooms, living-dining room, open plan kitchen fully furnished and equipped with electricial appliances from Siemens, large terrace of 93m2 with views of the sea and mountains. Air conditioning hot and cold, video intercom, electric blinds in all bedrooms, domotic system, pre-installation alarm system, built-in wardrobes. Includes two parking spaces and one storage room.

| Setting Close To Sea Urbanisation | Orientation South East South | Condition<br>Excellent                                                                                                                                                                                                                   | Pool Communal                     |
|-----------------------------------|------------------------------|------------------------------------------------------------------------------------------------------------------------------------------------------------------------------------------------------------------------------------------|-----------------------------------|
| ✓ Air Conditioning                | Views Sea Garden Pool Urban  | Features Covered Terrace Lift Fitted Wardrobes Near Transport Private Terrace WiFi Gym Paddle Tennis Tennis Court Storage Room Utility Room Ensuite Bathroom Access for people with reduced mobility Double Glazing Domotics Fiber Optic | Furniture Not Furnished           |
| Kitchen Fully Fitted              | Garden<br>Communal           | Security Gated Complex Electric Blinds Entry Phone 24 Hour Security                                                                                                                                                                      | Parking Underground More Than One |
| Utilities  Electricity            | Category<br>Resale           |                                                                                                                                                                                                                                          |                                   |