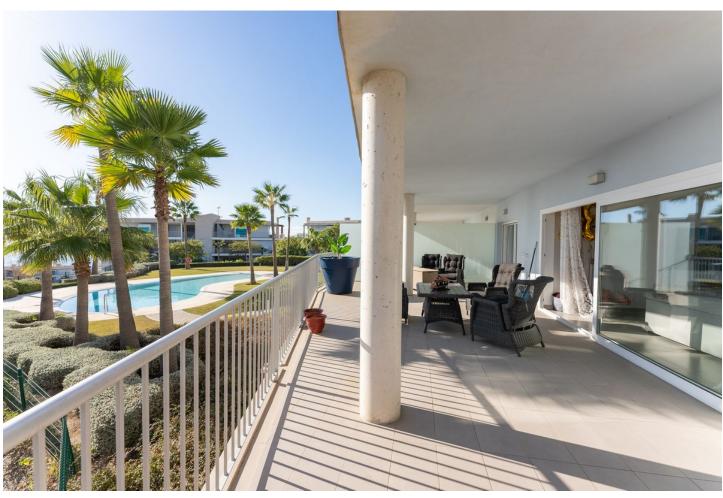

2

103 m2

Amazing south facing apartment, located in the exclusive urbanization of Reserva del Higuerón, with 3 bedrooms, 2 bathrooms, living-dining room, open plan kitchen fully furnished and equipped with electricial appliances from Siemens, large terrace of 93m2 with views of the sea and mountains. Air conditioning hot and cold, video intercom, electric blinds in all bedrooms, domotic system, pre-installation alarm system, built-in wardrobes. Includes two parking spaces and one storage room.