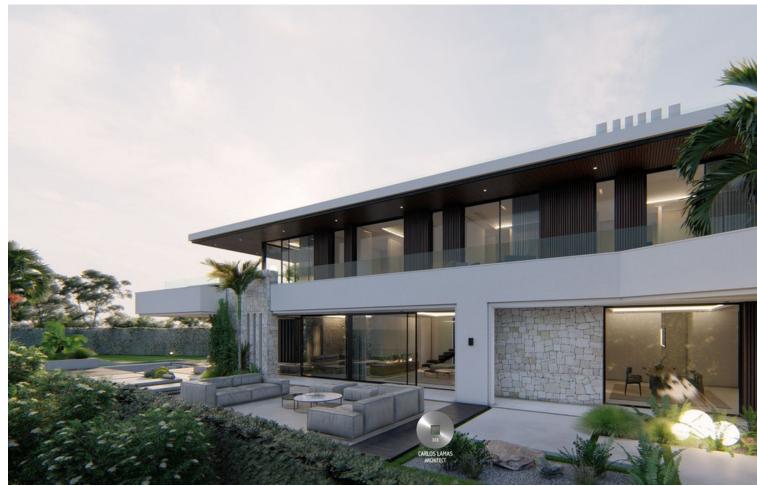

## Sales - House - Estepona 5.900.000€

www.mibgroup.es +34 662 58 96 58 info@mibgroup.es

Ref.-ID: MIBGR4223905 Estepona House

5

5

800 m2

1111 m2

Luxury villa with magnificent sea views in El Saladillo area This property has a wide variety of amenities with a higher level of quality, designed to meet and satisfy the most discerning tastes and requirement. Created using top quality finishings. Latest domotic system, under floor heating, Italian tiles and branded architectural lightings. COMFORTABLE LAYOUT IN A PRIVILEGED SETTING Open plan living and Rooftop terrace Spacious garden with fantastic mediterranean environment Large basement with playroom MAGNIFICENT VIEWS OVER THE SEA Just 5 minutes from Puerto Banus Attractive surroundings and prestigious golf course in exclusive urbanisation SATISFACTION GUARANTEED This beautiful property has a large open space with attention to every details and equipped with all comforts, it is an opportunity not to be missed

| Setting Close To Shops Close To Sea Close To Town Close To Schools | Orientation South        | <b>Condition</b> Excellent                                                                              | <b>Pool</b> Private     |
|--------------------------------------------------------------------|--------------------------|---------------------------------------------------------------------------------------------------------|-------------------------|
| Climate Control Air Conditioning Fireplace U/F Heating             | <b>Views</b><br>Sea      | Features Covered Terrace Fitted Wardrobes Private Terrace Games Room Ensuite Bathroom Domotics Basement | Furniture Not Furnished |
| Kitchen Fully Fitted                                               | <b>Garden</b><br>Private | Security Alarm System                                                                                   | Category Luxury         |