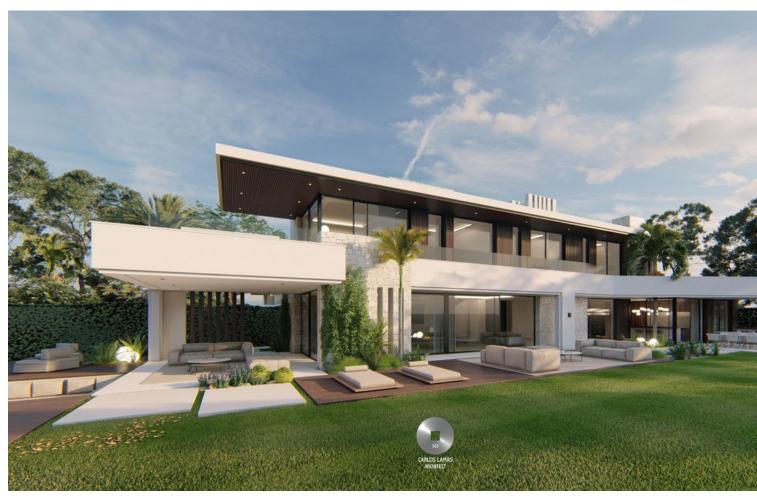

## Sales - House - Estepona 5.900.000€

www.mibgroup.es +34 662 58 96 58 info@mibgroup.es

Ref.-ID: MIBGR4223905 Estepona House

5

5

800 m2

1111 m2

Luxury villa with magnificent sea views in El Saladillo area This property has a wide variety of amenities with a higher level of quality, designed to meet and satisfy the most discerning tastes and requirement. Created using top quality finishings. Latest domotic system, under floor heating, Italian tiles and branded architectural lightings. COMFORTABLE LAYOUT IN A PRIVILEGED SETTING Open plan living and Rooftop terrace Spacious garden with fantastic mediterranean environment Large basement with playroom MAGNIFICENT VIEWS OVER THE SEA Just 5 minutes from Puerto Banus Attractive surroundings and prestigious golf course in exclusive urbanisation SATISFACTION GUARANTEED This beautiful property has a large open space with attention to every details and equipped with all comforts, it is an opportunity not to be missed

| Setting Close To Shops Close To Sea Close To Town Close To Schools | Orientation South        | <b>Condition</b> Excellent                                                                              | <b>Pool</b> Private     |
|--------------------------------------------------------------------|--------------------------|---------------------------------------------------------------------------------------------------------|-------------------------|
| Climate Control Air Conditioning Fireplace U/F Heating             | <b>Views</b><br>Sea      | Features Covered Terrace Fitted Wardrobes Private Terrace Games Room Ensuite Bathroom Domotics Basement | Furniture Not Furnished |
| Kitchen Fully Fitted                                               | <b>Garden</b><br>Private | Security Alarm System                                                                                   | Category Luxury         |