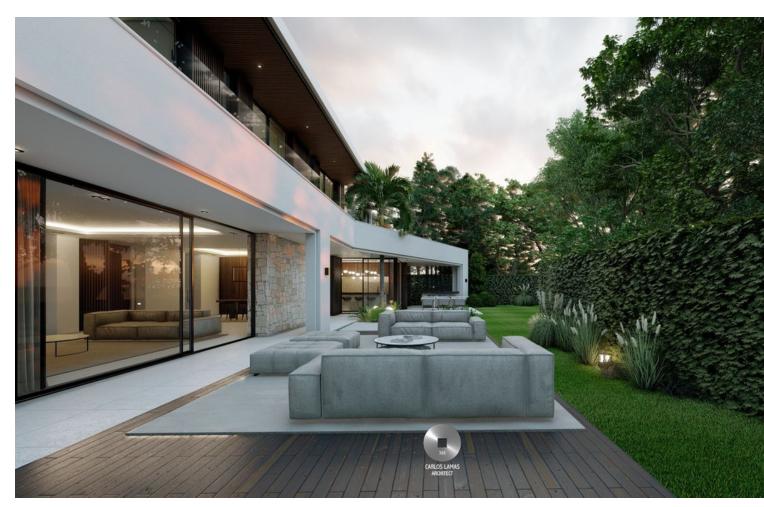

## Sales - House - Estepona 5.900.000€

www.mibgroup.es +34 662 58 96 58 info@mibgroup.es

Ref.-ID: MIBGR4223905 Estepona House

5

5

800 m2

1111 m2

Luxury villa with magnificent sea views in El Saladillo area This property has a wide variety of amenities with a higher level of quality, designed to meet and satisfy the most discerning tastes and requirement. Created using top quality finishings. Latest domotic system, under floor heating, Italian tiles and branded architectural lightings. COMFORTABLE LAYOUT IN A PRIVILEGED SETTING Open plan living and Rooftop terrace Spacious garden with fantastic mediterranean environment Large basement with playroom MAGNIFICENT VIEWS OVER THE SEA Just 5 minutes from Puerto Banus Attractive surroundings and prestigious golf course in exclusive urbanisation SATISFACTION GUARANTEED This beautiful property has a large open space with attention to every details and equipped with all comforts, it is an opportunity not to be missed

| Setting Close To Shops Close To Sea Close To Town Close To Schools | Orientation South        | <b>Condition</b> Excellent                                                                              | <b>Pool</b> Private     |
|--------------------------------------------------------------------|--------------------------|---------------------------------------------------------------------------------------------------------|-------------------------|
| Climate Control Air Conditioning Fireplace U/F Heating             | <b>Views</b><br>Sea      | Features Covered Terrace Fitted Wardrobes Private Terrace Games Room Ensuite Bathroom Domotics Basement | Furniture Not Furnished |
| Kitchen Fully Fitted                                               | <b>Garden</b><br>Private | Security Alarm System                                                                                   | Category Luxury         |