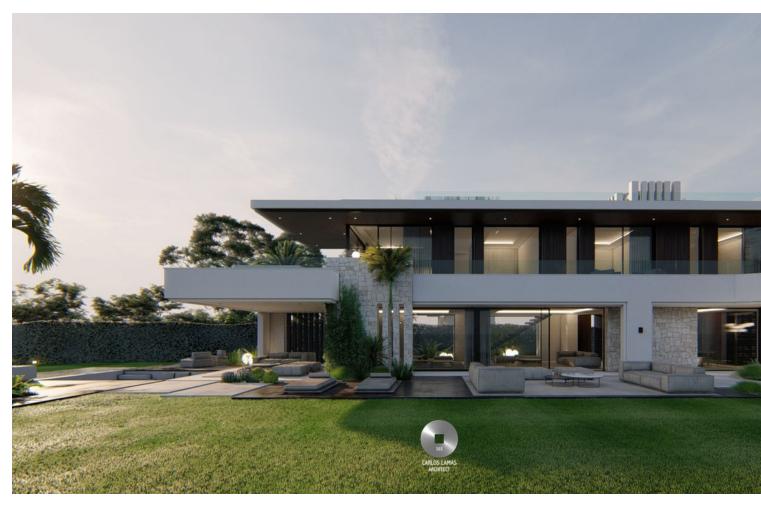

## Sales - House - Estepona 5.900.000€

www.mibgroup.es +34 662 58 96 58 info@mibgroup.es

Ref.-ID: MIBGR4223905 Estepona House

5

5

800 m2

1111 m2

Luxury villa with magnificent sea views in El Saladillo area This property has a wide variety of amenities with a higher level of quality, designed to meet and satisfy the most discerning tastes and requirement. Created using top quality finishings. Latest domotic system, under floor heating, Italian tiles and branded architectural lightings. COMFORTABLE LAYOUT IN A PRIVILEGED SETTING Open plan living and Rooftop terrace Spacious garden with fantastic mediterranean environment Large basement with playroom MAGNIFICENT VIEWS OVER THE SEA Just 5 minutes from Puerto Banus Attractive surroundings and prestigious golf course in exclusive urbanisation SATISFACTION GUARANTEED This beautiful property has a large open space with attention to every details and equipped with all comforts, it is an opportunity not to be missed

| Setting Close To Shops Close To Sea Close To Town Close To Schools | Orientation South        | <b>Condition</b> Excellent                                                                              | <b>Pool</b> Private     |
|--------------------------------------------------------------------|--------------------------|---------------------------------------------------------------------------------------------------------|-------------------------|
| Climate Control Air Conditioning Fireplace U/F Heating             | <b>Views</b><br>Sea      | Features Covered Terrace Fitted Wardrobes Private Terrace Games Room Ensuite Bathroom Domotics Basement | Furniture Not Furnished |
| Kitchen Fully Fitted                                               | <b>Garden</b><br>Private | Security Alarm System                                                                                   | Category Luxury         |