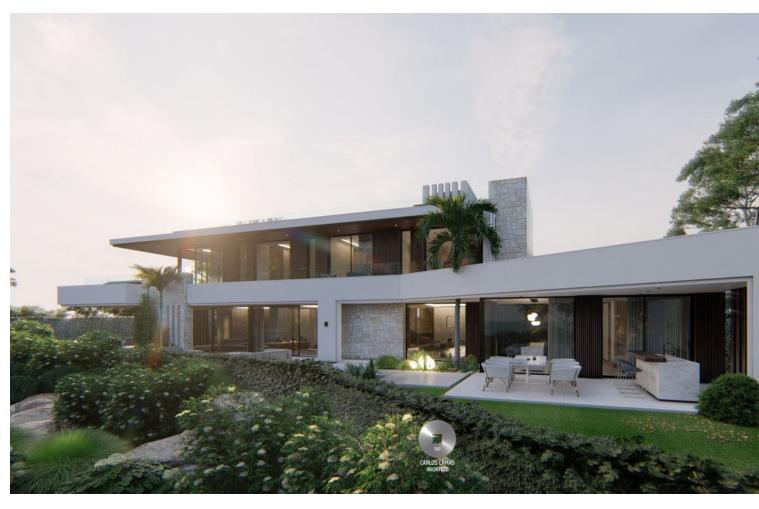

## Sales - House - Estepona 5.900.000€

www.mibgroup.es +34 662 58 96 58 info@mibgroup.es

Ref.-ID: MIBGR4223905 Estepona House

5

5

800 m2

1111 m2

Luxury villa with magnificent sea views in El Saladillo area This property has a wide variety of amenities with a higher level of quality, designed to meet and satisfy the most discerning tastes and requirement. Created using top quality finishings. Latest domotic system, under floor heating, Italian tiles and branded architectural lightings. COMFORTABLE LAYOUT IN A PRIVILEGED SETTING Open plan living and Rooftop terrace Spacious garden with fantastic mediterranean environment Large basement with playroom MAGNIFICENT VIEWS OVER THE SEA Just 5 minutes from Puerto Banus Attractive surroundings and prestigious golf course in exclusive urbanisation SATISFACTION GUARANTEED This beautiful property has a large open space with attention to every details and equipped with all comforts, it is an opportunity not to be missed

| Setting Close To Shops Close To Sea Close To Town Close To Schools | Orientation South        | <b>Condition</b> Excellent                                                                              | <b>Pool</b> Private     |
|--------------------------------------------------------------------|--------------------------|---------------------------------------------------------------------------------------------------------|-------------------------|
| Climate Control Air Conditioning Fireplace U/F Heating             | <b>Views</b><br>Sea      | Features Covered Terrace Fitted Wardrobes Private Terrace Games Room Ensuite Bathroom Domotics Basement | Furniture Not Furnished |
| Kitchen Fully Fitted                                               | <b>Garden</b><br>Private | Security Alarm System                                                                                   | Category Luxury         |