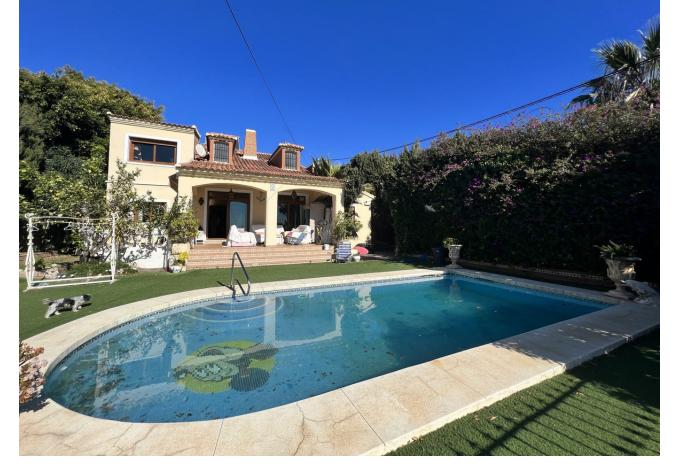

## Sales - House - Marbella 850.000€

www.mibgroup.es +34 662 58 96 58 info@mibgroup.es Community: 1,200 EUR / year IBI: 1,900 EUR / year

5

3.5

320 m<sup>2</sup>

649 m2

Imagine a residence with rustic charm and stunning views of the sea, just 3.3 km from the urban hustle and bustle and steps from the beach. Located on a 600 m2 plot, this cozy home has been conceived as the ideal refuge for a family. It is distributed over two main floors, with two accesses from the street, one for vehicles and the other for pedestrians. On the ground floor, an elegant foyer welcomes you to the kitchen-dining room, a summer patio, a formal dining room, a high-ceilinged room with fireplace, an office, two bedrooms and a full bathroom. Highlights include the porch with sea views, the pool and the garden. Ascending the staircase, you access the upper floor, where a hall connects with the lower level and leads you to: A double room with a private bathroom. The master bedroom with private bathroom and dressing room. The ceramic floors, the double-glazed PVC windows, the air conditioning, the fireplace, the radiators, the gas hot water... every detail has been carefully considered. The property includes a garage for one vehicle, as well as another on the private road. We cannot forget the storage space. The highlights are the stunning sea views and proximity to the beach. Despite the proximity to the road, the noise level is tolerable and absolute silence reigns inside thanks to the excellent insulation. Don't hesitate and contact us to schedule a visit, we will find the home of your dreams. Call us and book your visit!