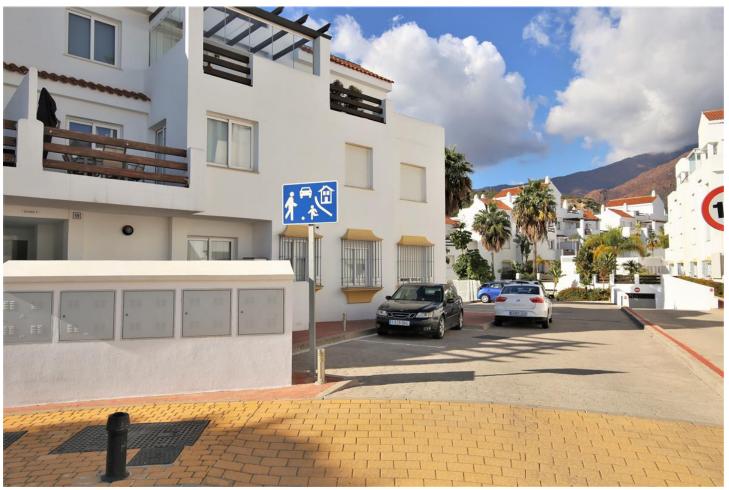

2

2

74 m<sup>2</sup>

1 m2

Modern ground floor apartment located within the private community of El Capitolio and the Valle Romano Golf Course; less than 10 minutes' drive from the port of Estepona and 3 km from the nearest beach. The apartment is immaculate and offers a fantastic feeling of space and light. The modern kitchen is open plan and fully equipped with quality appliances. From the stylish living room there is direct access to a private east facing terrace. The property offers two double bedrooms (one king-size and a twin) and both of them have fitted wardrobes. The master bedroom has its own ensuite bathroom with bath and overhead shower. There is another bathroom available for guests with shower, toilet and hand basin. Among other qualities it has marble floors, air conditioning (cool and hot air), double glazed windows and a private parking space available in the community, plus extra free parking less than 200 meters from the urbanization. The development has two communal swimming pools and there is a café and restaurant within the Valle Romano Golf Courses. An excellent property that would make a cosy home or an excellent investment for vacation rentals.

| Setting Town Close To Port Close To Shops Close To Sea Close To Town | Orientation<br>West                 | Pool Communal   | Climate Control Air Conditioning |
|----------------------------------------------------------------------|-------------------------------------|-----------------|----------------------------------|
| Features Lift Near Transport Marble Flooring Double Glazing          | Kitchen Fully Fitted Kitchen-Lounge | Garden Communal | Parking Communal Private         |
| Utilities Electricity Drinkable Water                                | <b>Category</b> Resale              |                 |                                  |