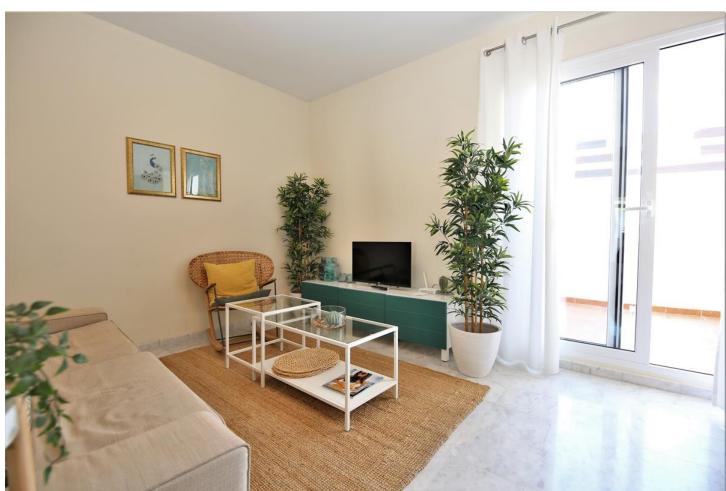

2

2

74 m<sup>2</sup>

1 m2

Modern ground floor apartment located within the private community of El Capitolio and the Valle Romano Golf Course; less than 10 minutes' drive from the port of Estepona and 3 km from the nearest beach. The apartment is immaculate and offers a fantastic feeling of space and light. The modern kitchen is open plan and fully equipped with quality appliances. From the stylish living room there is direct access to a private east facing terrace. The property offers two double bedrooms (one king-size and a twin) and both of them have fitted wardrobes. The master bedroom has its own ensuite bathroom with bath and overhead shower. There is another bathroom available for guests with shower, toilet and hand basin. Among other qualities it has marble floors, air conditioning (cool and hot air), double glazed windows and a private parking space available in the community, plus extra free parking less than 200 meters from the urbanization. The development has two communal swimming pools and there is a café and restaurant within the Valle Romano Golf Courses. An excellent property that would make a cosy home or an excellent investment for vacation rentals.