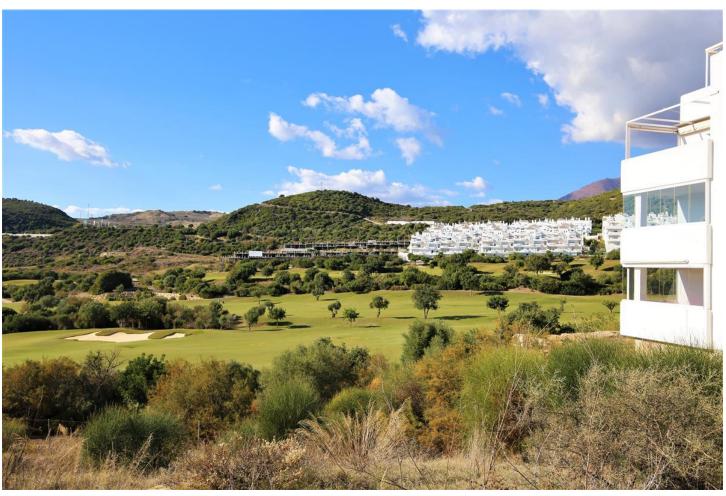

2

2

74 m<sup>2</sup>

1 m2

Modern ground floor apartment located within the private community of El Capitolio and the Valle Romano Golf Course; less than 10 minutes' drive from the port of Estepona and 3 km from the nearest beach. The apartment is immaculate and offers a fantastic feeling of space and light. The modern kitchen is open plan and fully equipped with quality appliances. From the stylish living room there is direct access to a private east facing terrace. The property offers two double bedrooms (one king-size and a twin) and both of them have fitted wardrobes. The master bedroom has its own ensuite bathroom with bath and overhead shower. There is another bathroom available for guests with shower, toilet and hand basin. Among other qualities it has marble floors, air conditioning (cool and hot air), double glazed windows and a private parking space available in the community, plus extra free parking less than 200 meters from the urbanization. The development has two communal swimming pools and there is a café and restaurant within the Valle Romano Golf Courses. An excellent property that would make a cosy home or an excellent investment for vacation rentals.