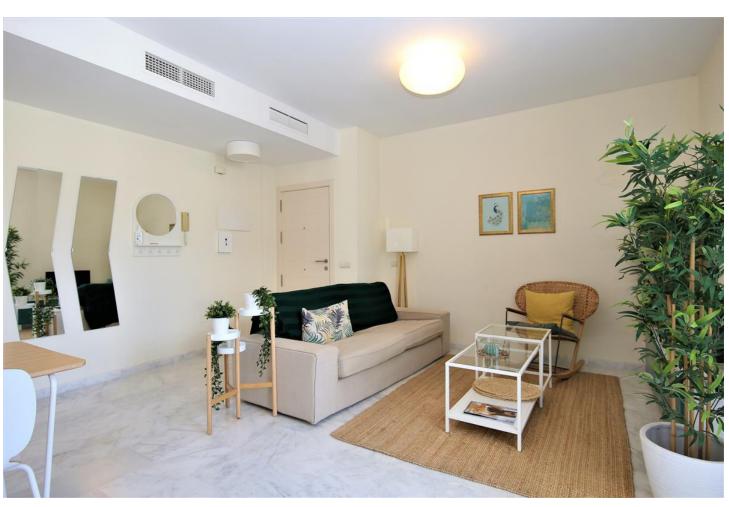

2

2

74 m<sup>2</sup>

1 m2

Modern ground floor apartment located within the private community of El Capitolio and the Valle Romano Golf Course; less than 10 minutes' drive from the port of Estepona and 3 km from the nearest beach. The apartment is immaculate and offers a fantastic feeling of space and light. The modern kitchen is open plan and fully equipped with quality appliances. From the stylish living room there is direct access to a private east facing terrace. The property offers two double bedrooms (one king-size and a twin) and both of them have fitted wardrobes. The master bedroom has its own ensuite bathroom with bath and overhead shower. There is another bathroom available for guests with shower, toilet and hand basin. Among other qualities it has marble floors, air conditioning (cool and hot air), double glazed windows and a private parking space available in the community, plus extra free parking less than 200 meters from the urbanization. The development has two communal swimming pools and there is a café and restaurant within the Valle Romano Golf Courses. An excellent property that would make a cosy home or an excellent investment for vacation rentals.