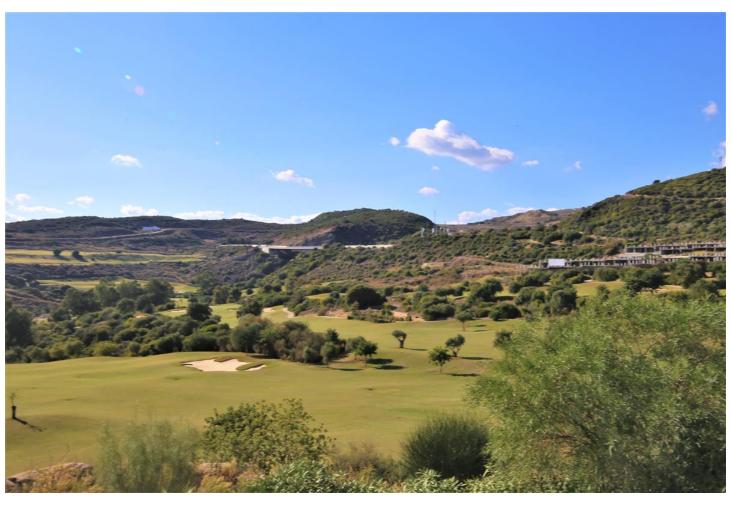

2

2

74 m<sup>2</sup>

1 m2

Modern ground floor apartment located within the private community of El Capitolio and the Valle Romano Golf Course; less than 10 minutes' drive from the port of Estepona and 3 km from the nearest beach. The apartment is immaculate and offers a fantastic feeling of space and light. The modern kitchen is open plan and fully equipped with quality appliances. From the stylish living room there is direct access to a private east facing terrace. The property offers two double bedrooms (one king-size and a twin) and both of them have fitted wardrobes. The master bedroom has its own ensuite bathroom with bath and overhead shower. There is another bathroom available for guests with shower, toilet and hand basin. Among other qualities it has marble floors, air conditioning (cool and hot air), double glazed windows and a private parking space available in the community, plus extra free parking less than 200 meters from the urbanization. The development has two communal swimming pools and there is a café and restaurant within the Valle Romano Golf Courses. An excellent property that would make a cosy home or an excellent investment for vacation rentals.