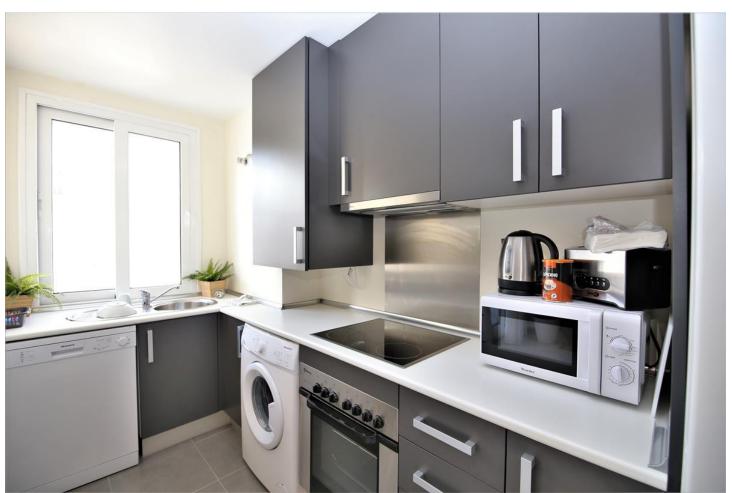

2

2

74 m<sup>2</sup>

1 m2

Modern ground floor apartment located within the private community of El Capitolio and the Valle Romano Golf Course; less than 10 minutes' drive from the port of Estepona and 3 km from the nearest beach. The apartment is immaculate and offers a fantastic feeling of space and light. The modern kitchen is open plan and fully equipped with quality appliances. From the stylish living room there is direct access to a private east facing terrace. The property offers two double bedrooms (one king-size and a twin) and both of them have fitted wardrobes. The master bedroom has its own ensuite bathroom with bath and overhead shower. There is another bathroom available for guests with shower, toilet and hand basin. Among other qualities it has marble floors, air conditioning (cool and hot air), double glazed windows and a private parking space available in the community, plus extra free parking less than 200 meters from the urbanization. The development has two communal swimming pools and there is a café and restaurant within the Valle Romano Golf Courses. An excellent property that would make a cosy home or an excellent investment for vacation rentals.