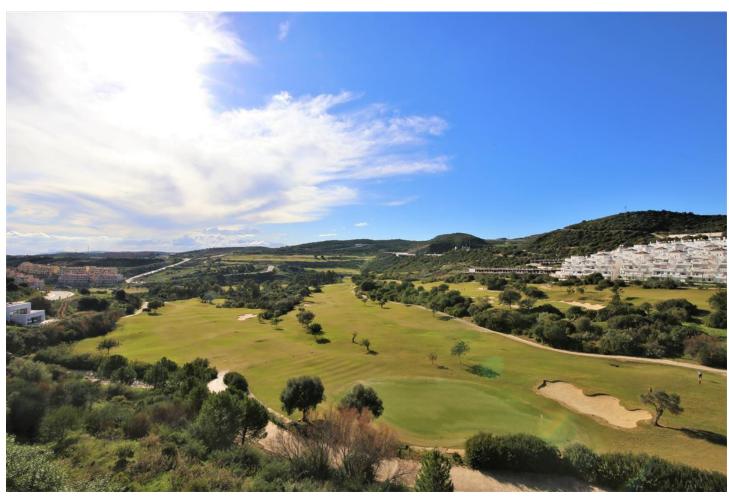

2

2

74 m<sup>2</sup>

1 m2

Modern ground floor apartment located within the private community of El Capitolio and the Valle Romano Golf Course; less than 10 minutes' drive from the port of Estepona and 3 km from the nearest beach. The apartment is immaculate and offers a fantastic feeling of space and light. The modern kitchen is open plan and fully equipped with quality appliances. From the stylish living room there is direct access to a private east facing terrace. The property offers two double bedrooms (one king-size and a twin) and both of them have fitted wardrobes. The master bedroom has its own ensuite bathroom with bath and overhead shower. There is another bathroom available for guests with shower, toilet and hand basin. Among other qualities it has marble floors, air conditioning (cool and hot air), double glazed windows and a private parking space available in the community, plus extra free parking less than 200 meters from the urbanization. The development has two communal swimming pools and there is a café and restaurant within the Valle Romano Golf Courses. An excellent property that would make a cosy home or an excellent investment for vacation rentals.