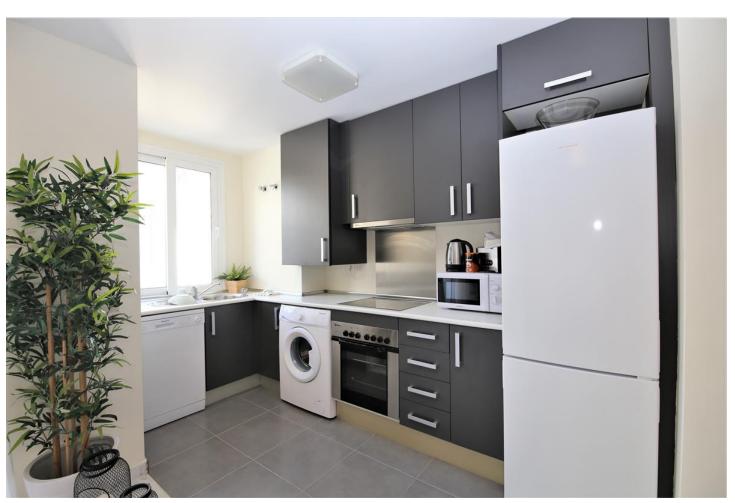

2

2

74 m<sup>2</sup>

1 m2

Modern ground floor apartment located within the private community of El Capitolio and the Valle Romano Golf Course; less than 10 minutes' drive from the port of Estepona and 3 km from the nearest beach. The apartment is immaculate and offers a fantastic feeling of space and light. The modern kitchen is open plan and fully equipped with quality appliances. From the stylish living room there is direct access to a private east facing terrace. The property offers two double bedrooms (one king-size and a twin) and both of them have fitted wardrobes. The master bedroom has its own ensuite bathroom with bath and overhead shower. There is another bathroom available for guests with shower, toilet and hand basin. Among other qualities it has marble floors, air conditioning (cool and hot air), double glazed windows and a private parking space available in the community, plus extra free parking less than 200 meters from the urbanization. The development has two communal swimming pools and there is a café and restaurant within the Valle Romano Golf Courses. An excellent property that would make a cosy home or an excellent investment for vacation rentals.