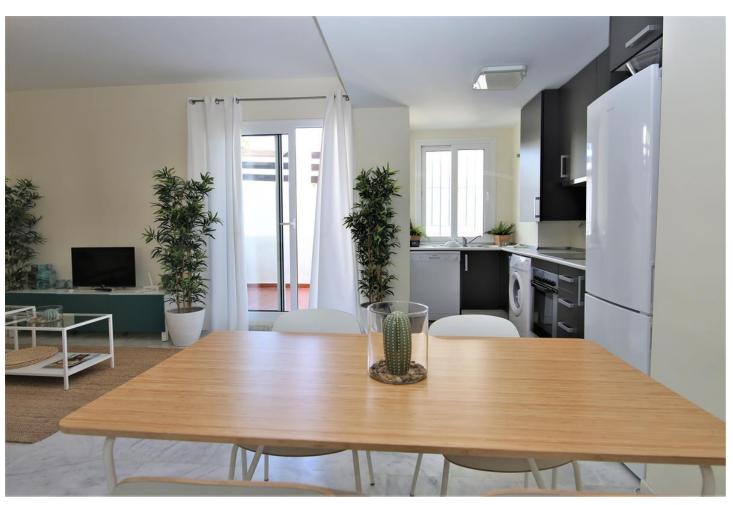

2

2

74 m<sup>2</sup>

1 m2

Modern ground floor apartment located within the private community of El Capitolio and the Valle Romano Golf Course; less than 10 minutes' drive from the port of Estepona and 3 km from the nearest beach. The apartment is immaculate and offers a fantastic feeling of space and light. The modern kitchen is open plan and fully equipped with quality appliances. From the stylish living room there is direct access to a private east facing terrace. The property offers two double bedrooms (one king-size and a twin) and both of them have fitted wardrobes. The master bedroom has its own ensuite bathroom with bath and overhead shower. There is another bathroom available for guests with shower, toilet and hand basin. Among other qualities it has marble floors, air conditioning (cool and hot air), double glazed windows and a private parking space available in the community, plus extra free parking less than 200 meters from the urbanization. The development has two communal swimming pools and there is a café and restaurant within the Valle Romano Golf Courses. An excellent property that would make a cosy home or an excellent investment for vacation rentals.