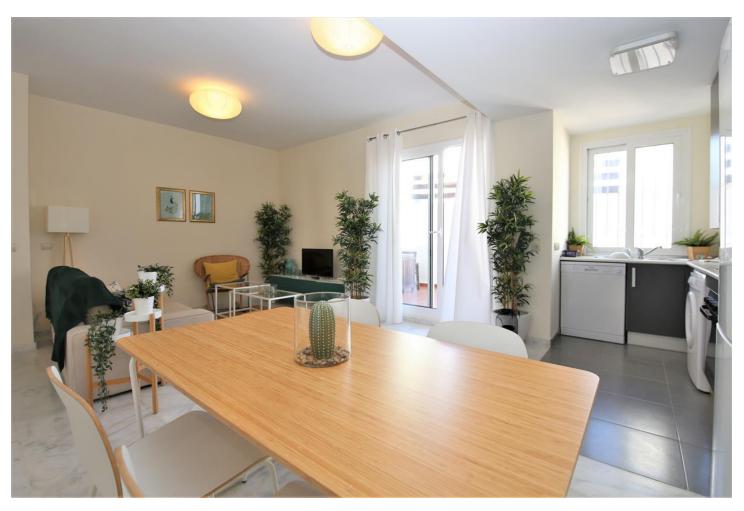

2

2

74 m<sup>2</sup>

1 m2

Modern ground floor apartment located within the private community of El Capitolio and the Valle Romano Golf Course; less than 10 minutes' drive from the port of Estepona and 3 km from the nearest beach. The apartment is immaculate and offers a fantastic feeling of space and light. The modern kitchen is open plan and fully equipped with quality appliances. From the stylish living room there is direct access to a private east facing terrace. The property offers two double bedrooms (one king-size and a twin) and both of them have fitted wardrobes. The master bedroom has its own ensuite bathroom with bath and overhead shower. There is another bathroom available for guests with shower, toilet and hand basin. Among other qualities it has marble floors, air conditioning (cool and hot air), double glazed windows and a private parking space available in the community, plus extra free parking less than 200 meters from the urbanization. The development has two communal swimming pools and there is a café and restaurant within the Valle Romano Golf Courses. An excellent property that would make a cosy home or an excellent investment for vacation rentals.