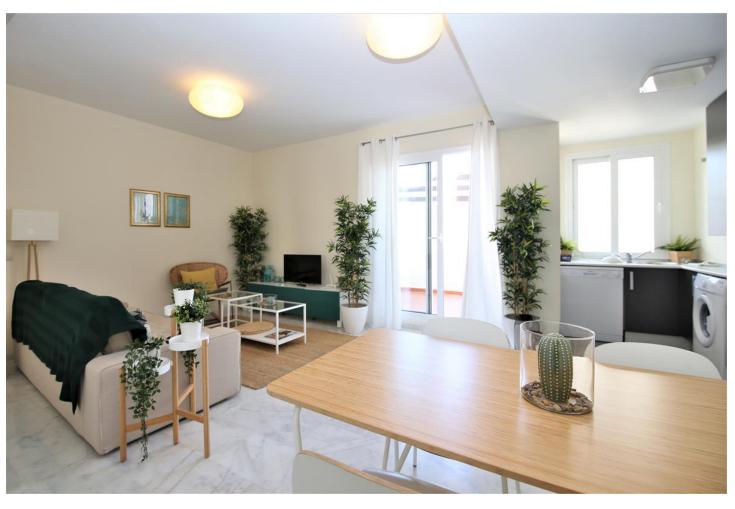

2

2

74 m<sup>2</sup>

1 m2

Modern ground floor apartment located within the private community of El Capitolio and the Valle Romano Golf Course; less than 10 minutes' drive from the port of Estepona and 3 km from the nearest beach. The apartment is immaculate and offers a fantastic feeling of space and light. The modern kitchen is open plan and fully equipped with quality appliances. From the stylish living room there is direct access to a private east facing terrace. The property offers two double bedrooms (one king-size and a twin) and both of them have fitted wardrobes. The master bedroom has its own ensuite bathroom with bath and overhead shower. There is another bathroom available for guests with shower, toilet and hand basin. Among other qualities it has marble floors, air conditioning (cool and hot air), double glazed windows and a private parking space available in the community, plus extra free parking less than 200 meters from the urbanization. The development has two communal swimming pools and there is a café and restaurant within the Valle Romano Golf Courses. An excellent property that would make a cosy home or an excellent investment for vacation rentals.