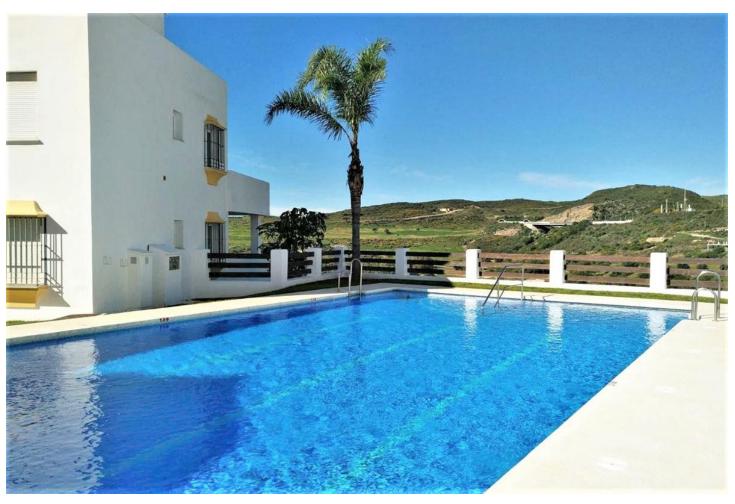

2

2

74 m<sup>2</sup>

1 m2

Modern ground floor apartment located within the private community of El Capitolio and the Valle Romano Golf Course; less than 10 minutes' drive from the port of Estepona and 3 km from the nearest beach. The apartment is immaculate and offers a fantastic feeling of space and light. The modern kitchen is open plan and fully equipped with quality appliances. From the stylish living room there is direct access to a private east facing terrace. The property offers two double bedrooms (one king-size and a twin) and both of them have fitted wardrobes. The master bedroom has its own ensuite bathroom with bath and overhead shower. There is another bathroom available for guests with shower, toilet and hand basin. Among other qualities it has marble floors, air conditioning (cool and hot air), double glazed windows and a private parking space available in the community, plus extra free parking less than 200 meters from the urbanization. The development has two communal swimming pools and there is a café and restaurant within the Valle Romano Golf Courses. An excellent property that would make a cosy home or an excellent investment for vacation rentals.