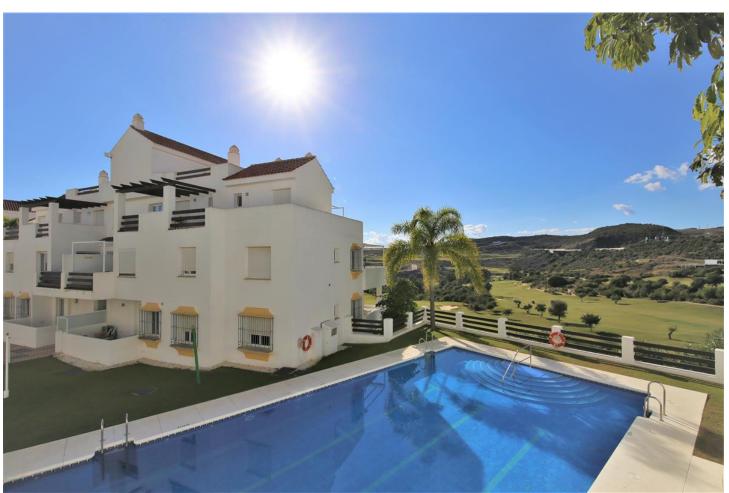

2

2

74 m<sup>2</sup>

1 m2

Modern ground floor apartment located within the private community of El Capitolio and the Valle Romano Golf Course; less than 10 minutes' drive from the port of Estepona and 3 km from the nearest beach. The apartment is immaculate and offers a fantastic feeling of space and light. The modern kitchen is open plan and fully equipped with quality appliances. From the stylish living room there is direct access to a private east facing terrace. The property offers two double bedrooms (one king-size and a twin) and both of them have fitted wardrobes. The master bedroom has its own ensuite bathroom with bath and overhead shower. There is another bathroom available for guests with shower, toilet and hand basin. Among other qualities it has marble floors, air conditioning (cool and hot air), double glazed windows and a private parking space available in the community, plus extra free parking less than 200 meters from the urbanization. The development has two communal swimming pools and there is a café and restaurant within the Valle Romano Golf Courses. An excellent property that would make a cosy home or an excellent investment for vacation rentals.

| Setting Town Close To Port Close To Shops Close To Sea Close To Town | Orientation<br>West                 | Pool Communal   | Climate Control Air Conditioning |
|----------------------------------------------------------------------|-------------------------------------|-----------------|----------------------------------|
| Features Lift Near Transport Marble Flooring Double Glazing          | Kitchen Fully Fitted Kitchen-Lounge | Garden Communal | Parking Communal Private         |
| Utilities Electricity Drinkable Water                                | <b>Category</b> Resale              |                 |                                  |