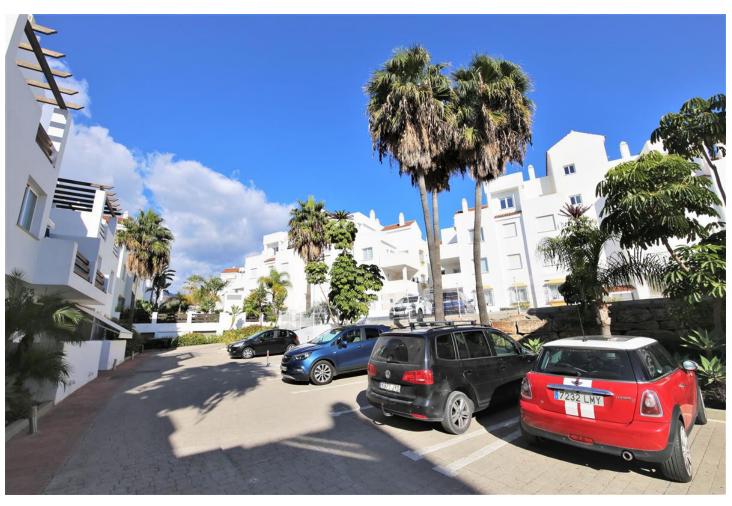

2

2

74 m<sup>2</sup>

1 m2

Modern ground floor apartment located within the private community of El Capitolio and the Valle Romano Golf Course; less than 10 minutes' drive from the port of Estepona and 3 km from the nearest beach. The apartment is immaculate and offers a fantastic feeling of space and light. The modern kitchen is open plan and fully equipped with quality appliances. From the stylish living room there is direct access to a private east facing terrace. The property offers two double bedrooms (one king-size and a twin) and both of them have fitted wardrobes. The master bedroom has its own ensuite bathroom with bath and overhead shower. There is another bathroom available for guests with shower, toilet and hand basin. Among other qualities it has marble floors, air conditioning (cool and hot air), double glazed windows and a private parking space available in the community, plus extra free parking less than 200 meters from the urbanization. The development has two communal swimming pools and there is a café and restaurant within the Valle Romano Golf Courses. An excellent property that would make a cosy home or an excellent investment for vacation rentals.

| Setting Town Close To Port Close To Shops Close To Sea Close To Town | Orientation<br>West                 | Pool Communal   | Climate Control Air Conditioning |
|----------------------------------------------------------------------|-------------------------------------|-----------------|----------------------------------|
| Features Lift Near Transport Marble Flooring Double Glazing          | Kitchen Fully Fitted Kitchen-Lounge | Garden Communal | Parking Communal Private         |
| Utilities Electricity Drinkable Water                                | <b>Category</b> Resale              |                 |                                  |