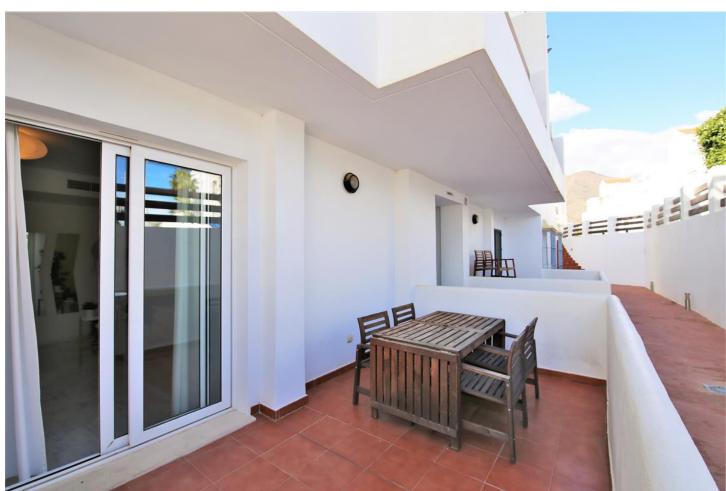

2

2

74 m<sup>2</sup>

1 m2

Modern ground floor apartment located within the private community of El Capitolio and the Valle Romano Golf Course; less than 10 minutes' drive from the port of Estepona and 3 km from the nearest beach. The apartment is immaculate and offers a fantastic feeling of space and light. The modern kitchen is open plan and fully equipped with quality appliances. From the stylish living room there is direct access to a private east facing terrace. The property offers two double bedrooms (one king-size and a twin) and both of them have fitted wardrobes. The master bedroom has its own ensuite bathroom with bath and overhead shower. There is another bathroom available for guests with shower, toilet and hand basin. Among other qualities it has marble floors, air conditioning (cool and hot air), double glazed windows and a private parking space available in the community, plus extra free parking less than 200 meters from the urbanization. The development has two communal swimming pools and there is a café and restaurant within the Valle Romano Golf Courses. An excellent property that would make a cosy home or an excellent investment for vacation rentals.