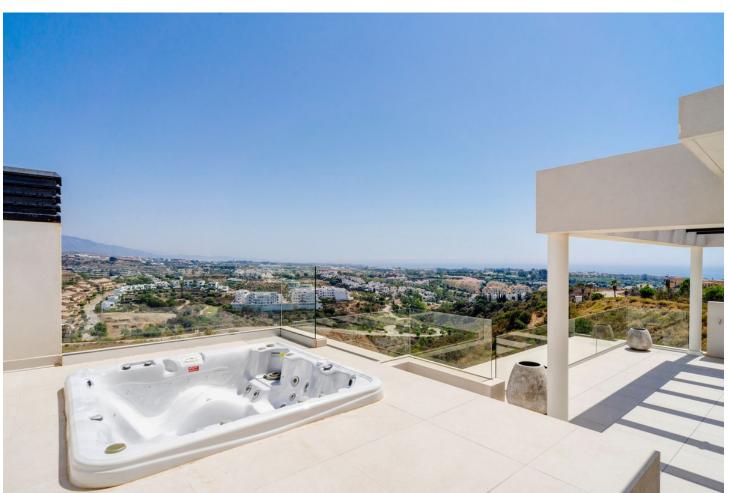

## Sales - House - Estepona 2.900.000€

www.mibgroup.es +34 662 58 96 58 info@mibgroup.es

Ref.-ID: MIBGR4231234 Estepona House

5

7

586 m<sup>2</sup>

1016 m<sup>2</sup>

Welcome to this exclusive and branded villa done in collaboration with world renowned Piet Boon. Key ready in April 2023 This one of a kind master piece is set on an elevated position which grants incredible sea views of the Mediterranean a lush landscape below and offers lots of privacy. As you enter the villa on the top floor you will find a large outdoor kitchen area in stainless steal and a jacuzzi. Stairs with a large window and an elevator will take you down to the 2d floor where you will find 3 bedrooms all ensuite, out of which one is the master that boosts a 40m2 private terrace and its own freestanding bathtub and walk-through closet. All bedrooms have a magnificent sea views. On the 1st floor you will find the main dinning area with a fully fitted kitchen and a centre island, a sub kitchen for storage beautifully hidden away behind a seamless door, here you will also find a guest toilet. The main living room includes a fire place and grants you access to the large outdoor terrace of 90m2 where you can enjoy the infinity pool overlooking the Mediterranean sea. On the ground floor there are an additional 2 large bedrooms all en-suite out of one is a 2nd master bedroom. This floor offers both a Tv-room a fully fitted bar with two large wine coolers and a utility and laundry room. Perfectly located on the new golden mile you have everything within close proximity. World renowned Puerto Banus is only 10 minutes and Marbella you reach in 15 minutes. Estepona with its Andalusian charm is reached within 10 minutes.