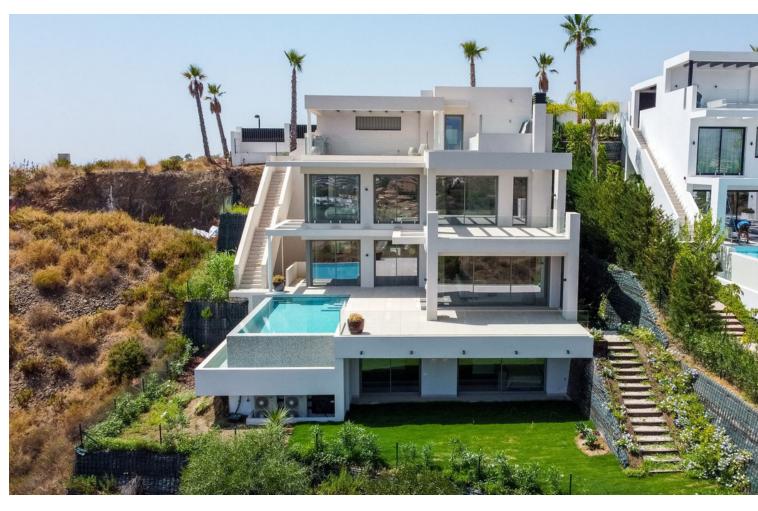

## Sales - House - Estepona 2.900.000€

www.mibgroup.es +34 662 58 96 58 info@mibgroup.es

Ref.-ID: MIBGR4231234 Estepona House

5

7

586 m<sup>2</sup>

1016 m<sup>2</sup>

Welcome to this exclusive and branded villa done in collaboration with world renowned Piet Boon. Key ready in April 2023 This one of a kind master piece is set on an elevated position which grants incredible sea views of the Mediterranean a lush landscape below and offers lots of privacy. As you enter the villa on the top floor you will find a large outdoor kitchen area in stainless steal and a jacuzzi. Stairs with a large window and an elevator will take you down to the 2d floor where you will find 3 bedrooms all ensuite, out of which one is the master that boosts a 40m2 private terrace and its own freestanding bathtub and walk-through closet. All bedrooms have a magnificent sea views. On the 1st floor you will find the main dinning area with a fully fitted kitchen and a centre island, a sub kitchen for storage beautifully hidden away behind a seamless door, here you will also find a guest toilet. The main living room includes a fire place and grants you access to the large outdoor terrace of 90m2 where you can enjoy the infinity pool overlooking the Mediterranean sea. On the ground floor there are an additional 2 large bedrooms all en-suite out of one is a 2nd master bedroom. This floor offers both a Tv-room a fully fitted bar with two large wine coolers and a utility and laundry room. Perfectly located on the new golden mile you have everything within close proximity. World renowned Puerto Banus is only 10 minutes and Marbella you reach in 15 minutes. Estepona with its Andalusian charm is reached within 10 minutes.