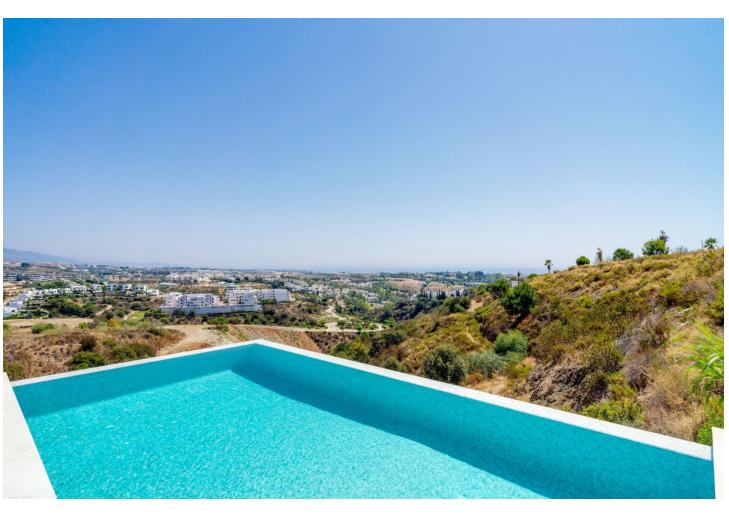

## Sales - House - Estepona 2.900.000€

www.mibgroup.es +34 662 58 96 58 info@mibgroup.es

Ref.-ID: MIBGR4231234 Estepona House

5

7

586 m<sup>2</sup>

1016 m<sup>2</sup>

Welcome to this exclusive and branded villa done in collaboration with world renowned Piet Boon. Key ready in April 2023 This one of a kind master piece is set on an elevated position which grants incredible sea views of the Mediterranean a lush landscape below and offers lots of privacy. As you enter the villa on the top floor you will find a large outdoor kitchen area in stainless steal and a jacuzzi. Stairs with a large window and an elevator will take you down to the 2d floor where you will find 3 bedrooms all ensuite, out of which one is the master that boosts a 40m2 private terrace and its own freestanding bathtub and walk-through closet. All bedrooms have a magnificent sea views. On the 1st floor you will find the main dinning area with a fully fitted kitchen and a centre island, a sub kitchen for storage beautifully hidden away behind a seamless door, here you will also find a guest toilet. The main living room includes a fire place and grants you access to the large outdoor terrace of 90m2 where you can enjoy the infinity pool overlooking the Mediterranean sea. On the ground floor there are an additional 2 large bedrooms all en-suite out of one is a 2nd master bedroom. This floor offers both a Tv-room a fully fitted bar with two large wine coolers and a utility and laundry room. Perfectly located on the new golden mile you have everything within close proximity. World renowned Puerto Banus is only 10 minutes and Marbella you reach in 15 minutes. Estepona with its Andalusian charm is reached within 10 minutes.