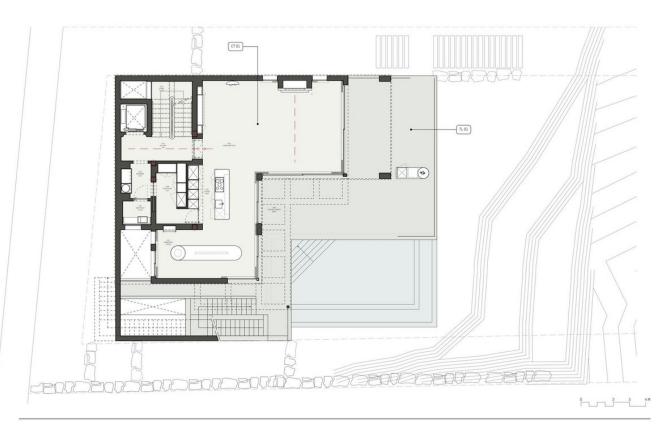

Luxury

Electricity

Studio Piet Boon Skoon 78 1511 HV Oostzaan The Netherlands +31 [0]20 722 00 20 info@pietboon.com pietboon.com © 2019

STUDIO PIETBOON

| Client  | D. Bols & B. van Arkel                    | Project | The View Marbella |         |        | Phase | 2     |
|---------|-------------------------------------------|---------|-------------------|---------|--------|-------|-------|
| Subject | Solarium Floor Plan - Floor finishes plan |         |                   | Drawing | SPB-2. | FF.2  |       |
| Date    | 05 June 2020                              | Revised |                   | Paper   | A3     | Scale | 1:100 |