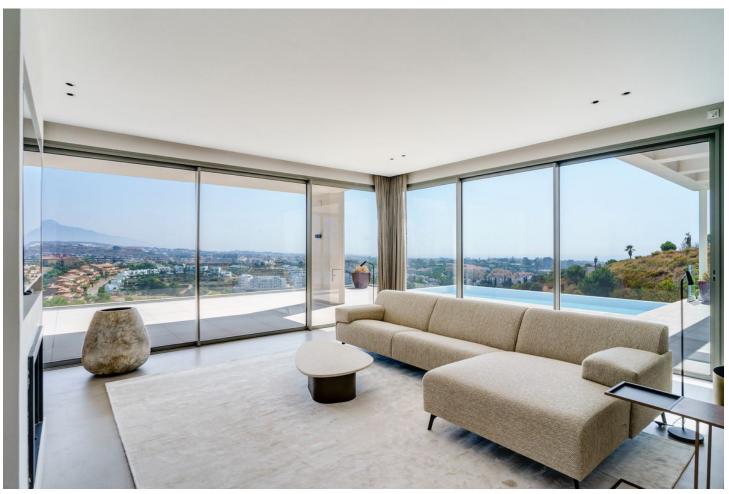

## Sales - House - Estepona 2.900.000€

www.mibgroup.es +34 662 58 96 58 info@mibgroup.es

Ref.-ID: MIBGR4231234 Estepona House

5

7

586 m<sup>2</sup>

1016 m<sup>2</sup>

Welcome to this exclusive and branded villa done in collaboration with world renowned Piet Boon. Key ready in April 2023 This one of a kind master piece is set on an elevated position which grants incredible sea views of the Mediterranean a lush landscape below and offers lots of privacy. As you enter the villa on the top floor you will find a large outdoor kitchen area in stainless steal and a jacuzzi. Stairs with a large window and an elevator will take you down to the 2d floor where you will find 3 bedrooms all ensuite, out of which one is the master that boosts a 40m2 private terrace and its own freestanding bathtub and walk-through closet. All bedrooms have a magnificent sea views. On the 1st floor you will find the main dinning area with a fully fitted kitchen and a centre island, a sub kitchen for storage beautifully hidden away behind a seamless door, here you will also find a guest toilet. The main living room includes a fire place and grants you access to the large outdoor terrace of 90m2 where you can enjoy the infinity pool overlooking the Mediterranean sea. On the ground floor there are an additional 2 large bedrooms all en-suite out of one is a 2nd master bedroom. This floor offers both a Tv-room a fully fitted bar with two large wine coolers and a utility and laundry room. Perfectly located on the new golden mile you have everything within close proximity. World renowned Puerto Banus is only 10 minutes and Marbella you reach in 15 minutes. Estepona with its Andalusian charm is reached within 10 minutes.