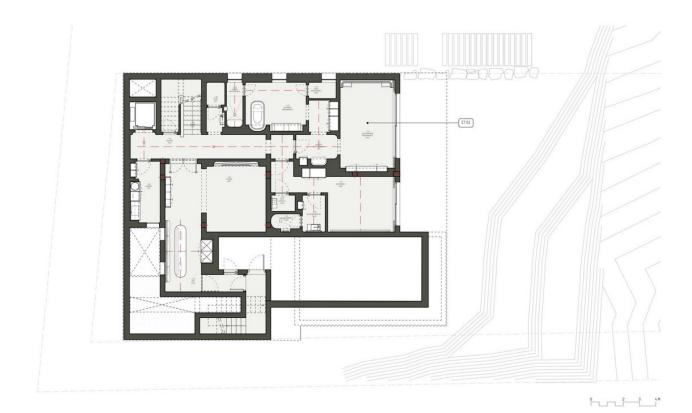

Studio Piet Boon Skoon 78 1511 HV Oostzaan The Netherlands +31 [0]20 722 00 20 info@pietboon.com pietboon.com © 2019

STUDIO PIETBOON 
 Client
 D. 8ols \$ 8. van Arket
 Project
 The View Marbella
 Drawing
 SP8-2FF.1

 Subject
 First Floor - Floor finishes plan
 Drawing
 SP8-2FF.1
 1:100

 Date
 05 June 2020
 Revised
 Paper
 A3
 Scale
 1:100

Studio Piet Boon Skoon 78 1511 HV Oostzaan The Netherlands +31 [0]20 722 00 20 info@pietboon.com pietboon.com © 2019