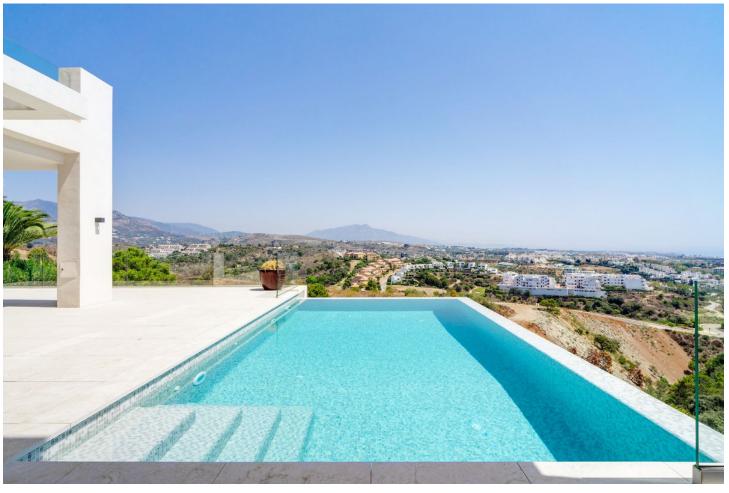

## Sales - House - Estepona 2.900.000€

www.mibgroup.es +34 662 58 96 58 info@mibgroup.es

Ref.-ID: MIBGR4231234 Estepona House

5

7

586 m<sup>2</sup>

1016 m<sup>2</sup>

Welcome to this exclusive and branded villa done in collaboration with world renowned Piet Boon. Key ready in April 2023 This one of a kind master piece is set on an elevated position which grants incredible sea views of the Mediterranean a lush landscape below and offers lots of privacy. As you enter the villa on the top floor you will find a large outdoor kitchen area in stainless steal and a jacuzzi. Stairs with a large window and an elevator will take you down to the 2d floor where you will find 3 bedrooms all ensuite, out of which one is the master that boosts a 40m2 private terrace and its own freestanding bathtub and walk-through closet. All bedrooms have a magnificent sea views. On the 1st floor you will find the main dinning area with a fully fitted kitchen and a centre island, a sub kitchen for storage beautifully hidden away behind a seamless door, here you will also find a guest toilet. The main living room includes a fire place and grants you access to the large outdoor terrace of 90m2 where you can enjoy the infinity pool overlooking the Mediterranean sea. On the ground floor there are an additional 2 large bedrooms all en-suite out of one is a 2nd master bedroom. This floor offers both a Tv-room a fully fitted bar with two large wine coolers and a utility and laundry room. Perfectly located on the new golden mile you have everything within close proximity. World renowned Puerto Banus is only 10 minutes and Marbella you reach in 15 minutes. Estepona with its Andalusian charm is reached within 10 minutes.