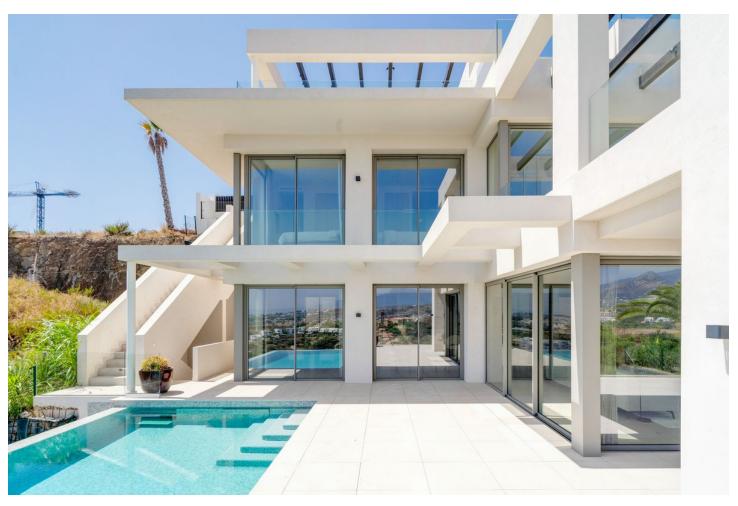

## Sales - House - Estepona 2.900.000€

www.mibgroup.es +34 662 58 96 58 info@mibgroup.es

Ref.-ID: MIBGR4231234 Estepona House

5

7

586 m<sup>2</sup>

1016 m<sup>2</sup>

Welcome to this exclusive and branded villa done in collaboration with world renowned Piet Boon. Key ready in April 2023 This one of a kind master piece is set on an elevated position which grants incredible sea views of the Mediterranean a lush landscape below and offers lots of privacy. As you enter the villa on the top floor you will find a large outdoor kitchen area in stainless steal and a jacuzzi. Stairs with a large window and an elevator will take you down to the 2d floor where you will find 3 bedrooms all ensuite, out of which one is the master that boosts a 40m2 private terrace and its own freestanding bathtub and walk-through closet. All bedrooms have a magnificent sea views. On the 1st floor you will find the main dinning area with a fully fitted kitchen and a centre island, a sub kitchen for storage beautifully hidden away behind a seamless door, here you will also find a guest toilet. The main living room includes a fire place and grants you access to the large outdoor terrace of 90m2 where you can enjoy the infinity pool overlooking the Mediterranean sea. On the ground floor there are an additional 2 large bedrooms all en-suite out of one is a 2nd master bedroom. This floor offers both a Tv-room a fully fitted bar with two large wine coolers and a utility and laundry room. Perfectly located on the new golden mile you have everything within close proximity. World renowned Puerto Banus is only 10 minutes and Marbella you reach in 15 minutes. Estepona with its Andalusian charm is reached within 10 minutes.