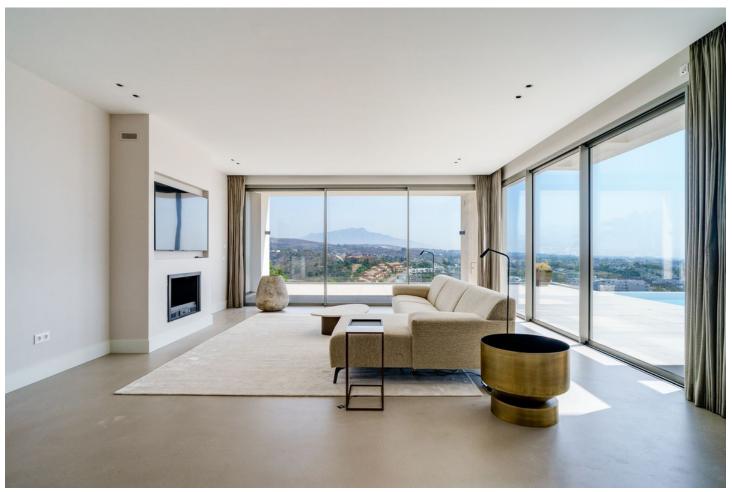

## Sales - House - Estepona 2.900.000€

www.mibgroup.es +34 662 58 96 58 info@mibgroup.es

Ref.-ID: MIBGR4231234 Estepona House

5

7

586 m<sup>2</sup>

1016 m<sup>2</sup>

Welcome to this exclusive and branded villa done in collaboration with world renowned Piet Boon. Key ready in April 2023 This one of a kind master piece is set on an elevated position which grants incredible sea views of the Mediterranean a lush landscape below and offers lots of privacy. As you enter the villa on the top floor you will find a large outdoor kitchen area in stainless steal and a jacuzzi. Stairs with a large window and an elevator will take you down to the 2d floor where you will find 3 bedrooms all ensuite, out of which one is the master that boosts a 40m2 private terrace and its own freestanding bathtub and walk-through closet. All bedrooms have a magnificent sea views. On the 1st floor you will find the main dinning area with a fully fitted kitchen and a centre island, a sub kitchen for storage beautifully hidden away behind a seamless door, here you will also find a guest toilet. The main living room includes a fire place and grants you access to the large outdoor terrace of 90m2 where you can enjoy the infinity pool overlooking the Mediterranean sea. On the ground floor there are an additional 2 large bedrooms all en-suite out of one is a 2nd master bedroom. This floor offers both a Tv-room a fully fitted bar with two large wine coolers and a utility and laundry room. Perfectly located on the new golden mile you have everything within close proximity. World renowned Puerto Banus is only 10 minutes and Marbella you reach in 15 minutes. Estepona with its Andalusian charm is reached within 10 minutes.