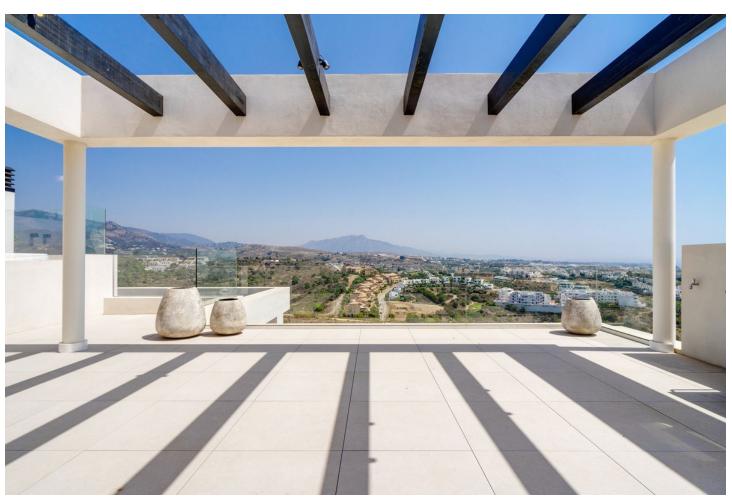

## Sales - House - Estepona 2.900.000€

www.mibgroup.es +34 662 58 96 58 info@mibgroup.es

Ref.-ID: MIBGR4231234 Estepona House

5

7

586 m<sup>2</sup>

1016 m<sup>2</sup>

Welcome to this exclusive and branded villa done in collaboration with world renowned Piet Boon. Key ready in April 2023 This one of a kind master piece is set on an elevated position which grants incredible sea views of the Mediterranean a lush landscape below and offers lots of privacy. As you enter the villa on the top floor you will find a large outdoor kitchen area in stainless steal and a jacuzzi. Stairs with a large window and an elevator will take you down to the 2d floor where you will find 3 bedrooms all ensuite, out of which one is the master that boosts a 40m2 private terrace and its own freestanding bathtub and walk-through closet. All bedrooms have a magnificent sea views. On the 1st floor you will find the main dinning area with a fully fitted kitchen and a centre island, a sub kitchen for storage beautifully hidden away behind a seamless door, here you will also find a guest toilet. The main living room includes a fire place and grants you access to the large outdoor terrace of 90m2 where you can enjoy the infinity pool overlooking the Mediterranean sea. On the ground floor there are an additional 2 large bedrooms all en-suite out of one is a 2nd master bedroom. This floor offers both a Tv-room a fully fitted bar with two large wine coolers and a utility and laundry room. Perfectly located on the new golden mile you have everything within close proximity. World renowned Puerto Banus is only 10 minutes and Marbella you reach in 15 minutes. Estepona with its Andalusian charm is reached within 10 minutes.