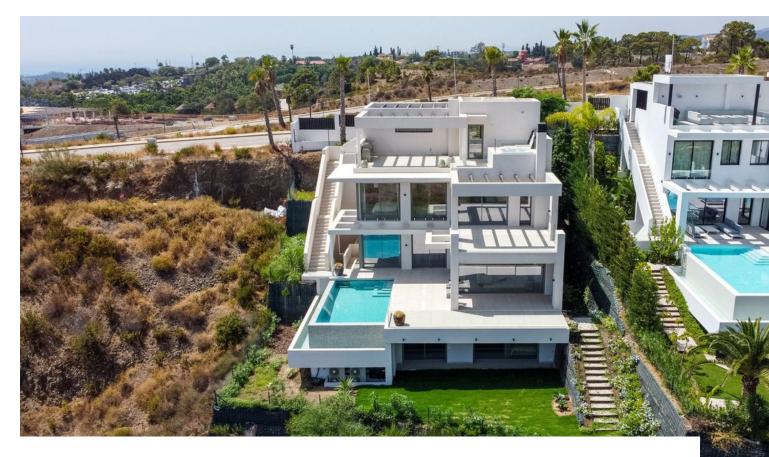

## Sales - House - Estepona 2.900.000€

www.mibgroup.es +34 662 58 96 58 info@mibgroup.es

Ref.-ID: MIBGR4231234 Estepona House

5

7

586 m<sup>2</sup>

1016 m<sup>2</sup>

Welcome to this exclusive and branded villa done in collaboration with world renowned Piet Boon. Key ready in April 2023 This one of a kind master piece is set on an elevated position which grants incredible sea views of the Mediterranean a lush landscape below and offers lots of privacy. As you enter the villa on the top floor you will find a large outdoor kitchen area in stainless steal and a jacuzzi. Stairs with a large window and an elevator will take you down to the 2d floor where you will find 3 bedrooms all ensuite, out of which one is the master that boosts a 40m2 private terrace and its own freestanding bathtub and walk-through closet. All bedrooms have a magnificent sea views. On the 1st floor you will find the main dinning area with a fully fitted kitchen and a centre island, a sub kitchen for storage beautifully hidden away behind a seamless door, here you will also find a guest toilet. The main living room includes a fire place and grants you access to the large outdoor terrace of 90m2 where you can enjoy the infinity pool overlooking the Mediterranean sea. On the ground floor there are an additional 2 large bedrooms all en-suite out of one is a 2nd master bedroom. This floor offers both a Tv-room a fully fitted bar with two large wine coolers and a utility and laundry room. Perfectly located on the new golden mile you have everything within close proximity. World renowned Puerto Banus is only 10 minutes and Marbella you reach in 15 minutes. Estepona with its Andalusian charm is reached within 10 minutes.