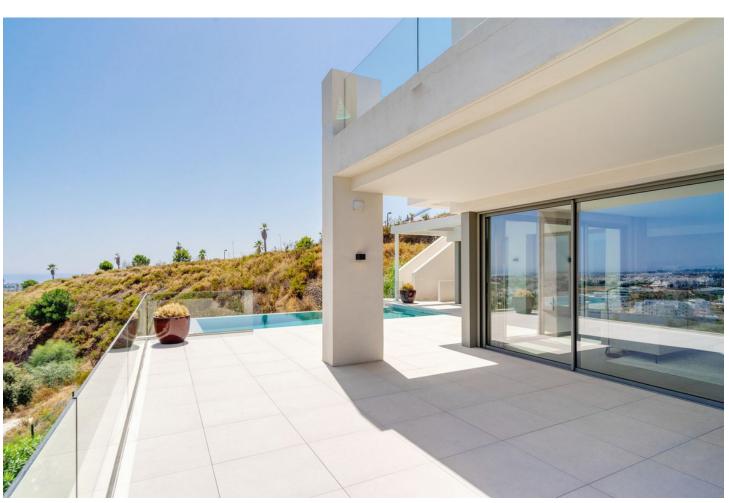

## Sales - House - Estepona 2.900.000€

www.mibgroup.es +34 662 58 96 58 info@mibgroup.es

Ref.-ID: MIBGR4231234 Estepona House

5

7

586 m<sup>2</sup>

1016 m<sup>2</sup>

Welcome to this exclusive and branded villa done in collaboration with world renowned Piet Boon. Key ready in April 2023 This one of a kind master piece is set on an elevated position which grants incredible sea views of the Mediterranean a lush landscape below and offers lots of privacy. As you enter the villa on the top floor you will find a large outdoor kitchen area in stainless steal and a jacuzzi. Stairs with a large window and an elevator will take you down to the 2d floor where you will find 3 bedrooms all ensuite, out of which one is the master that boosts a 40m2 private terrace and its own freestanding bathtub and walk-through closet. All bedrooms have a magnificent sea views. On the 1st floor you will find the main dinning area with a fully fitted kitchen and a centre island, a sub kitchen for storage beautifully hidden away behind a seamless door, here you will also find a guest toilet. The main living room includes a fire place and grants you access to the large outdoor terrace of 90m2 where you can enjoy the infinity pool overlooking the Mediterranean sea. On the ground floor there are an additional 2 large bedrooms all en-suite out of one is a 2nd master bedroom. This floor offers both a Tv-room a fully fitted bar with two large wine coolers and a utility and laundry room. Perfectly located on the new golden mile you have everything within close proximity. World renowned Puerto Banus is only 10 minutes and Marbella you reach in 15 minutes. Estepona with its Andalusian charm is reached within 10 minutes.