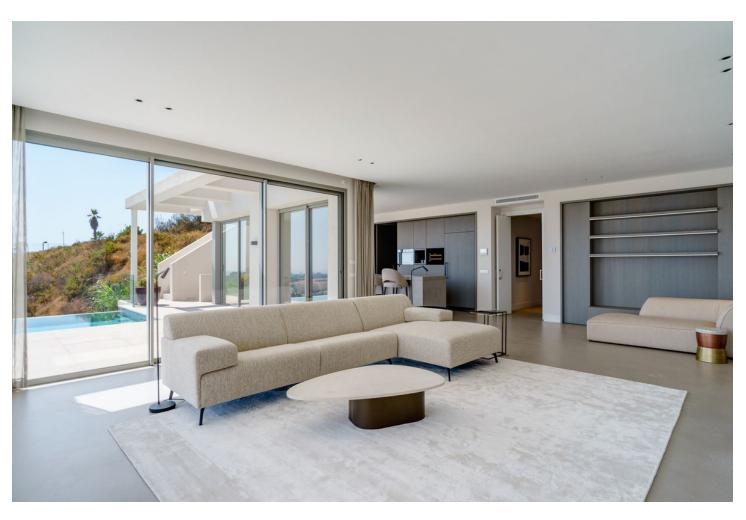

## Sales - House - Estepona 2.900.000€

www.mibgroup.es +34 662 58 96 58 info@mibgroup.es

Ref.-ID: MIBGR4231234 Estepona House

5

7

586 m<sup>2</sup>

1016 m<sup>2</sup>

Welcome to this exclusive and branded villa done in collaboration with world renowned Piet Boon. Key ready in April 2023 This one of a kind master piece is set on an elevated position which grants incredible sea views of the Mediterranean a lush landscape below and offers lots of privacy. As you enter the villa on the top floor you will find a large outdoor kitchen area in stainless steal and a jacuzzi. Stairs with a large window and an elevator will take you down to the 2d floor where you will find 3 bedrooms all ensuite, out of which one is the master that boosts a 40m2 private terrace and its own freestanding bathtub and walk-through closet. All bedrooms have a magnificent sea views. On the 1st floor you will find the main dinning area with a fully fitted kitchen and a centre island, a sub kitchen for storage beautifully hidden away behind a seamless door, here you will also find a guest toilet. The main living room includes a fire place and grants you access to the large outdoor terrace of 90m2 where you can enjoy the infinity pool overlooking the Mediterranean sea. On the ground floor there are an additional 2 large bedrooms all en-suite out of one is a 2nd master bedroom. This floor offers both a Tv-room a fully fitted bar with two large wine coolers and a utility and laundry room. Perfectly located on the new golden mile you have everything within close proximity. World renowned Puerto Banus is only 10 minutes and Marbella you reach in 15 minutes. Estepona with its Andalusian charm is reached within 10 minutes.