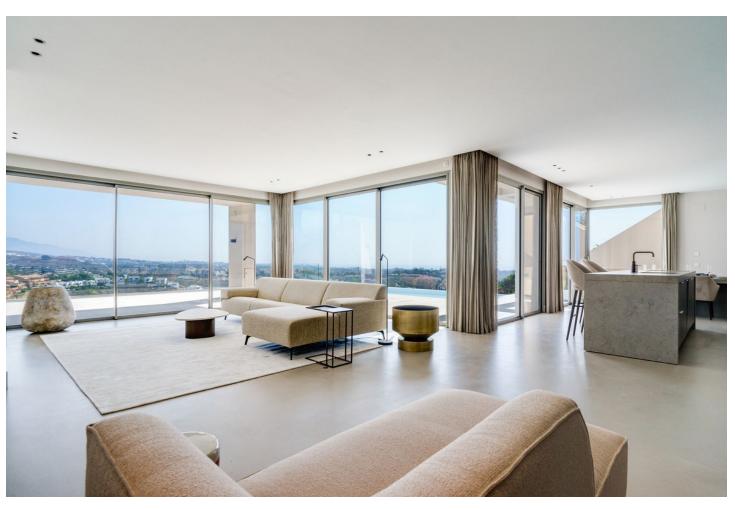

## Sales - House - Estepona 2.900.000€

www.mibgroup.es +34 662 58 96 58 info@mibgroup.es

Ref.-ID: MIBGR4231234 Estepona House

5

7

586 m<sup>2</sup>

1016 m<sup>2</sup>

Welcome to this exclusive and branded villa done in collaboration with world renowned Piet Boon. Key ready in April 2023 This one of a kind master piece is set on an elevated position which grants incredible sea views of the Mediterranean a lush landscape below and offers lots of privacy. As you enter the villa on the top floor you will find a large outdoor kitchen area in stainless steal and a jacuzzi. Stairs with a large window and an elevator will take you down to the 2d floor where you will find 3 bedrooms all ensuite, out of which one is the master that boosts a 40m2 private terrace and its own freestanding bathtub and walk-through closet. All bedrooms have a magnificent sea views. On the 1st floor you will find the main dinning area with a fully fitted kitchen and a centre island, a sub kitchen for storage beautifully hidden away behind a seamless door, here you will also find a guest toilet. The main living room includes a fire place and grants you access to the large outdoor terrace of 90m2 where you can enjoy the infinity pool overlooking the Mediterranean sea. On the ground floor there are an additional 2 large bedrooms all en-suite out of one is a 2nd master bedroom. This floor offers both a Tv-room a fully fitted bar with two large wine coolers and a utility and laundry room. Perfectly located on the new golden mile you have everything within close proximity. World renowned Puerto Banus is only 10 minutes and Marbella you reach in 15 minutes. Estepona with its Andalusian charm is reached within 10 minutes.