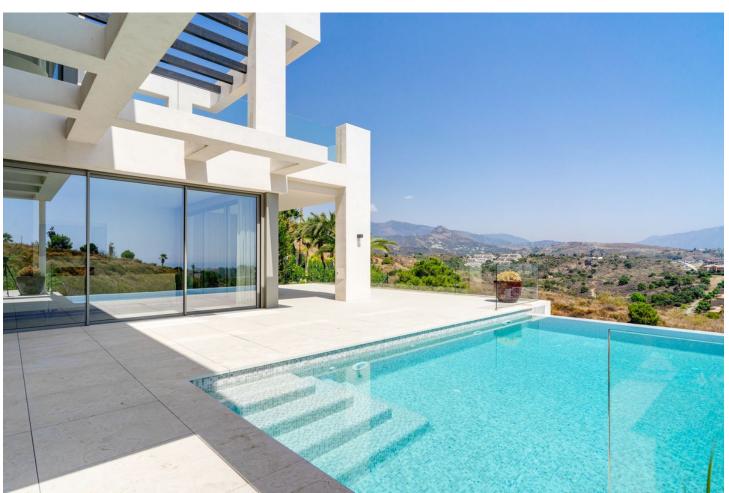

## Sales - House - Estepona 2.900.000€

www.mibgroup.es +34 662 58 96 58 info@mibgroup.es

Ref.-ID: MIBGR4231234 Estepona House

5

7

586 m<sup>2</sup>

1016 m<sup>2</sup>

Welcome to this exclusive and branded villa done in collaboration with world renowned Piet Boon. Key ready in April 2023 This one of a kind master piece is set on an elevated position which grants incredible sea views of the Mediterranean a lush landscape below and offers lots of privacy. As you enter the villa on the top floor you will find a large outdoor kitchen area in stainless steal and a jacuzzi. Stairs with a large window and an elevator will take you down to the 2d floor where you will find 3 bedrooms all ensuite, out of which one is the master that boosts a 40m2 private terrace and its own freestanding bathtub and walk-through closet. All bedrooms have a magnificent sea views. On the 1st floor you will find the main dinning area with a fully fitted kitchen and a centre island, a sub kitchen for storage beautifully hidden away behind a seamless door, here you will also find a guest toilet. The main living room includes a fire place and grants you access to the large outdoor terrace of 90m2 where you can enjoy the infinity pool overlooking the Mediterranean sea. On the ground floor there are an additional 2 large bedrooms all en-suite out of one is a 2nd master bedroom. This floor offers both a Tv-room a fully fitted bar with two large wine coolers and a utility and laundry room. Perfectly located on the new golden mile you have everything within close proximity. World renowned Puerto Banus is only 10 minutes and Marbella you reach in 15 minutes. Estepona with its Andalusian charm is reached within 10 minutes.