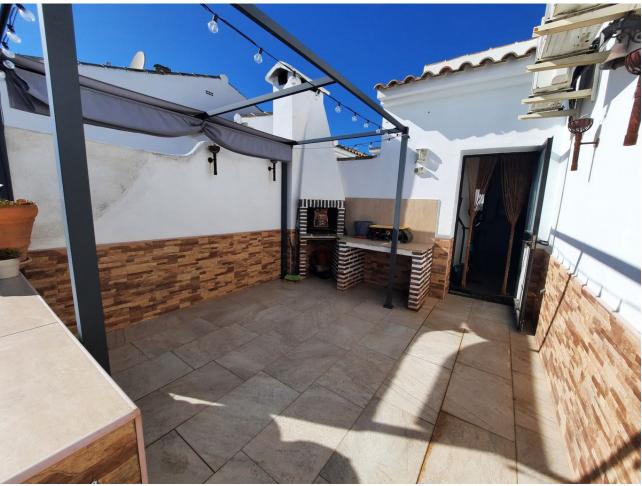

3

2

116 m2

Very spacious duplex penthouse in the mid part of Calahonda with unbeatable panoramic sea views. The apartment has a very confortable layout with one large ensuite bedroom downstairs and 2 upstairs sharing a second bathroom. There is at the moment a 4th bedroom that has been created by the actual owners taking part of the living-room but it could easily become an extra space for the living-room if preferred. The terrace on this level has also been closed to become part of the living area. The view from the living-room, the kitchen and the 3rd bedroom upstairs is amazing. The kitchen is fully fitted and it could easily be opened to make a nice open space for whom like it better. There is also an extra guest toilet at the entrance. Upstairs, a nice BBQ has been built and an awning installed to enjoy the outside space with the views. The apartment is sold furnished and with 2 storages. The A/C has been installed in all the rooms. The Urbanization offer a nice swimming pool and a communal room where you can bring you own material to do your gym if you desire. The apartment needs a bit of updating but it has a great potential and a view that it's hard to equal!!