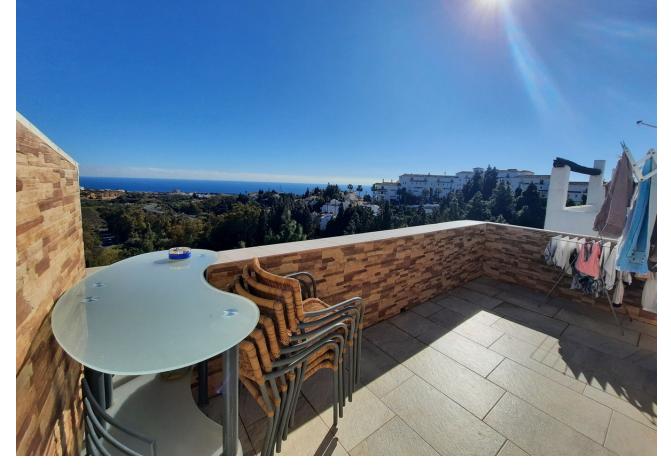

3

2

116 m2

Very spacious duplex penthouse in the mid part of Calahonda with unbeatable panoramic sea views. The apartment has a very confortable layout with one large ensuite bedroom downstairs and 2 upstairs sharing a second bathroom. There is at the moment a 4th bedroom that has been created by the actual owners taking part of the living-room but it could easily become an extra space for the living-room if preferred. The terrace on this level has also been closed to become part of the living area. The view from the living-room, the kitchen and the 3rd bedroom upstairs is amazing. The kitchen is fully fitted and it could easily be opened to make a nice open space for whom like it better. There is also an extra guest toilet at the entrance. Upstairs, a nice BBQ has been built and an awning installed to enjoy the outside space with the views. The apartment is sold furnished and with 2 storages. The A/C has been installed in all the rooms. The Urbanization offer a nice swimming pool and a communal room where you can bring you own material to do your gym if you desire. The apartment needs a bit of updating but it has a great potential and a view that it's hard to equal!!