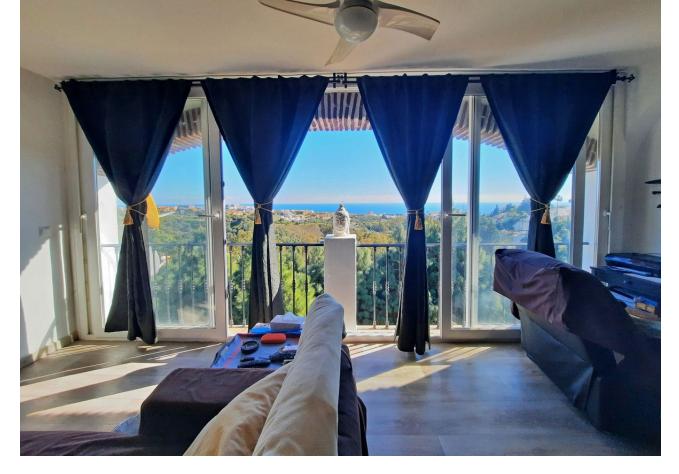

3

2

116 m2

Very spacious duplex penthouse in the mid part of Calahonda with unbeatable panoramic sea views. The apartment has a very confortable layout with one large ensuite bedroom downstairs and 2 upstairs sharing a second bathroom. There is at the moment a 4th bedroom that has been created by the actual owners taking part of the living-room but it could easily become an extra space for the living-room if preferred. The terrace on this level has also been closed to become part of the living area. The view from the living-room, the kitchen and the 3rd bedroom upstairs is amazing. The kitchen is fully fitted and it could easily be opened to make a nice open space for whom like it better. There is also an extra guest toilet at the entrance. Upstairs, a nice BBQ has been built and an awning installed to enjoy the outside space with the views. The apartment is sold furnished and with 2 storages. The A/C has been installed in all the rooms. The Urbanization offer a nice swimming pool and a communal room where you can bring you own material to do your gym if you desire. The apartment needs a bit of updating but it has a great potential and a view that it's hard to equal!!