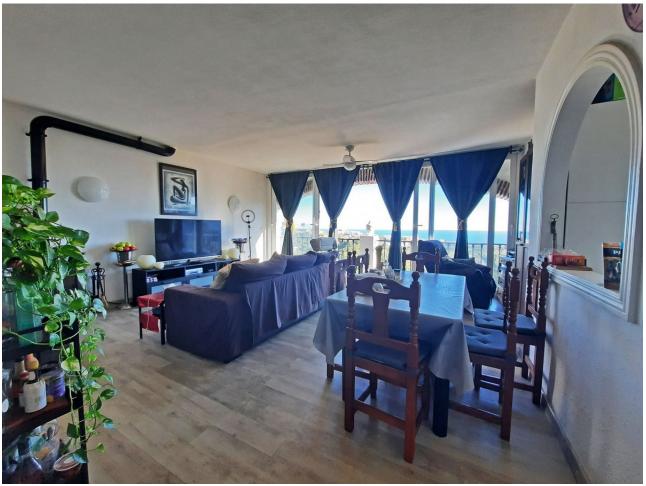

3

2

116 m2

Very spacious duplex penthouse in the mid part of Calahonda with unbeatable panoramic sea views. The apartment has a very confortable layout with one large ensuite bedroom downstairs and 2 upstairs sharing a second bathroom. There is at the moment a 4th bedroom that has been created by the actual owners taking part of the living-room but it could easily become an extra space for the living-room if preferred. The terrace on this level has also been closed to become part of the living area. The view from the living-room, the kitchen and the 3rd bedroom upstairs is amazing. The kitchen is fully fitted and it could easily be opened to make a nice open space for whom like it better. There is also an extra guest toilet at the entrance. Upstairs, a nice BBQ has been built and an awning installed to enjoy the outside space with the views. The apartment is sold furnished and with 2 storages. The A/C has been installed in all the rooms. The Urbanization offer a nice swimming pool and a communal room where you can bring you own material to do your gym if you desire. The apartment needs a bit of updating but it has a great potential and a view that it's hard to equal!!