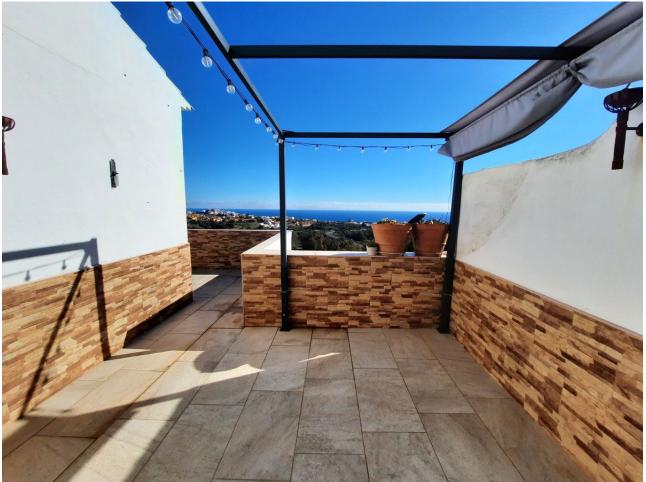

3

2

116 m2

Very spacious duplex penthouse in the mid part of Calahonda with unbeatable panoramic sea views. The apartment has a very confortable layout with one large ensuite bedroom downstairs and 2 upstairs sharing a second bathroom. There is at the moment a 4th bedroom that has been created by the actual owners taking part of the living-room but it could easily become an extra space for the living-room if preferred. The terrace on this level has also been closed to become part of the living area. The view from the living-room, the kitchen and the 3rd bedroom upstairs is amazing. The kitchen is fully fitted and it could easily be opened to make a nice open space for whom like it better. There is also an extra guest toilet at the entrance. Upstairs, a nice BBQ has been built and an awning installed to enjoy the outside space with the views. The apartment is sold furnished and with 2 storages. The A/C has been installed in all the rooms. The Urbanization offer a nice swimming pool and a communal room where you can bring you own material to do your gym if you desire. The apartment needs a bit of updating but it has a great potential and a view that it's hard to equal!!