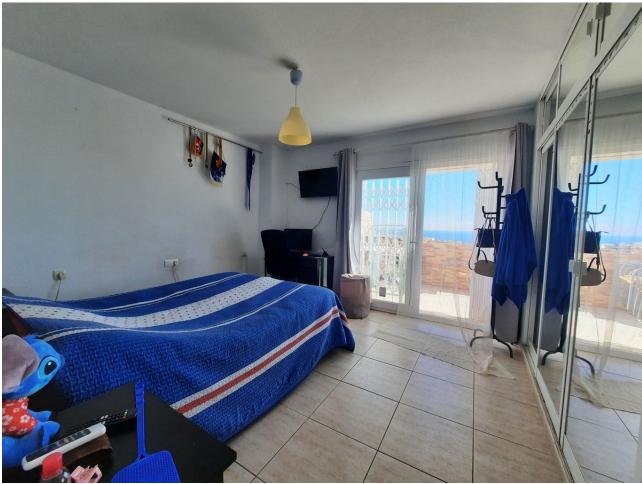

3

2

116 m2

Very spacious duplex penthouse in the mid part of Calahonda with unbeatable panoramic sea views. The apartment has a very confortable layout with one large ensuite bedroom downstairs and 2 upstairs sharing a second bathroom. There is at the moment a 4th bedroom that has been created by the actual owners taking part of the living-room but it could easily become an extra space for the living-room if preferred. The terrace on this level has also been closed to become part of the living area. The view from the living-room, the kitchen and the 3rd bedroom upstairs is amazing. The kitchen is fully fitted and it could easily be opened to make a nice open space for whom like it better. There is also an extra guest toilet at the entrance. Upstairs, a nice BBQ has been built and an awning installed to enjoy the outside space with the views. The apartment is sold furnished and with 2 storages. The A/C has been installed in all the rooms. The Urbanization offer a nice swimming pool and a communal room where you can bring you own material to do your gym if you desire. The apartment needs a bit of updating but it has a great potential and a view that it's hard to equal!!