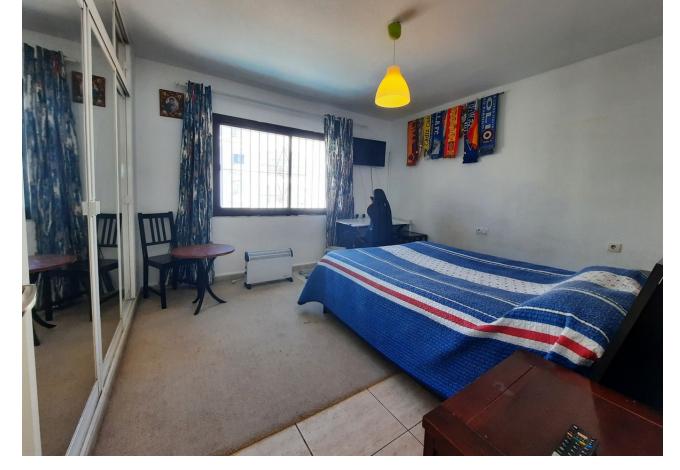

3

2

116 m2

Very spacious duplex penthouse in the mid part of Calahonda with unbeatable panoramic sea views. The apartment has a very confortable layout with one large ensuite bedroom downstairs and 2 upstairs sharing a second bathroom. There is at the moment a 4th bedroom that has been created by the actual owners taking part of the living-room but it could easily become an extra space for the living-room if preferred. The terrace on this level has also been closed to become part of the living area. The view from the living-room, the kitchen and the 3rd bedroom upstairs is amazing. The kitchen is fully fitted and it could easily be opened to make a nice open space for whom like it better. There is also an extra guest toilet at the entrance. Upstairs, a nice BBQ has been built and an awning installed to enjoy the outside space with the views. The apartment is sold furnished and with 2 storages. The A/C has been installed in all the rooms. The Urbanization offer a nice swimming pool and a communal room where you can bring you own material to do your gym if you desire. The apartment needs a bit of updating but it has a great potential and a view that it's hard to equal!!