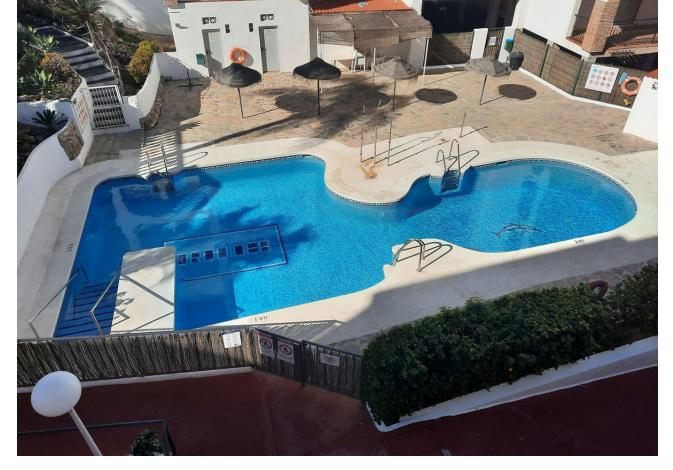

3

2

116 m2

Very spacious duplex penthouse in the mid part of Calahonda with unbeatable panoramic sea views. The apartment has a very confortable layout with one large ensuite bedroom downstairs and 2 upstairs sharing a second bathroom. There is at the moment a 4th bedroom that has been created by the actual owners taking part of the living-room but it could easily become an extra space for the living-room if preferred. The terrace on this level has also been closed to become part of the living area. The view from the living-room, the kitchen and the 3rd bedroom upstairs is amazing. The kitchen is fully fitted and it could easily be opened to make a nice open space for whom like it better. There is also an extra guest toilet at the entrance. Upstairs, a nice BBQ has been built and an awning installed to enjoy the outside space with the views. The apartment is sold furnished and with 2 storages. The A/C has been installed in all the rooms. The Urbanization offer a nice swimming pool and a communal room where you can bring you own material to do your gym if you desire. The apartment needs a bit of updating but it has a great potential and a view that it's hard to equal!!