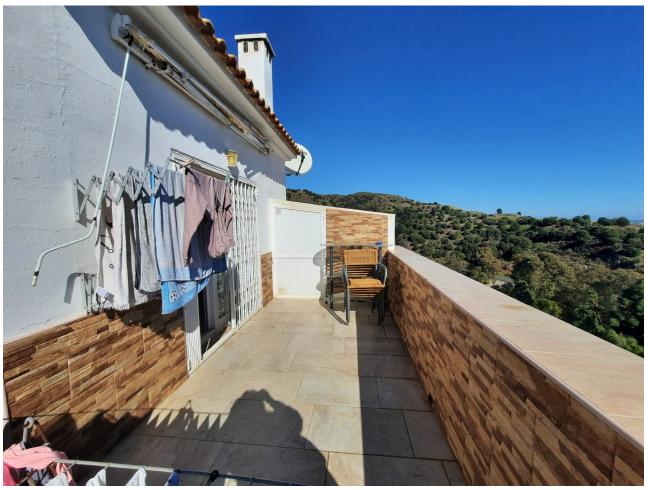

3

2

116 m2

Very spacious duplex penthouse in the mid part of Calahonda with unbeatable panoramic sea views. The apartment has a very confortable layout with one large ensuite bedroom downstairs and 2 upstairs sharing a second bathroom. There is at the moment a 4th bedroom that has been created by the actual owners taking part of the living-room but it could easily become an extra space for the living-room if preferred. The terrace on this level has also been closed to become part of the living area. The view from the living-room, the kitchen and the 3rd bedroom upstairs is amazing. The kitchen is fully fitted and it could easily be opened to make a nice open space for whom like it better. There is also an extra guest toilet at the entrance. Upstairs, a nice BBQ has been built and an awning installed to enjoy the outside space with the views. The apartment is sold furnished and with 2 storages. The A/C has been installed in all the rooms. The Urbanization offer a nice swimming pool and a communal room where you can bring you own material to do your gym if you desire. The apartment needs a bit of updating but it has a great potential and a view that it's hard to equal!!