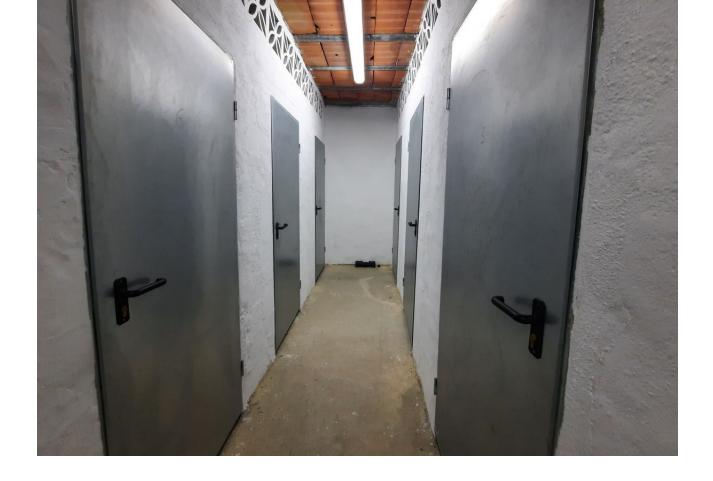

3

2

116 m2

Very spacious duplex penthouse in the mid part of Calahonda with unbeatable panoramic sea views. The apartment has a very confortable layout with one large ensuite bedroom downstairs and 2 upstairs sharing a second bathroom. There is at the moment a 4th bedroom that has been created by the actual owners taking part of the living-room but it could easily become an extra space for the living-room if preferred. The terrace on this level has also been closed to become part of the living area. The view from the living-room, the kitchen and the 3rd bedroom upstairs is amazing. The kitchen is fully fitted and it could easily be opened to make a nice open space for whom like it better. There is also an extra guest toilet at the entrance. Upstairs, a nice BBQ has been built and an awning installed to enjoy the outside space with the views. The apartment is sold furnished and with 2 storages. The A/C has been installed in all the rooms. The Urbanization offer a nice swimming pool and a communal room where you can bring you own material to do your gym if you desire. The apartment needs a bit of updating but it has a great potential and a view that it's hard to equal!!