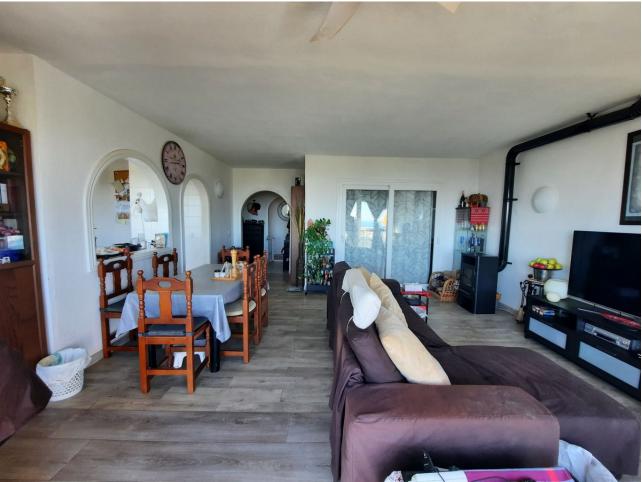

3

2

116 m2

Very spacious duplex penthouse in the mid part of Calahonda with unbeatable panoramic sea views. The apartment has a very confortable layout with one large ensuite bedroom downstairs and 2 upstairs sharing a second bathroom. There is at the moment a 4th bedroom that has been created by the actual owners taking part of the living-room but it could easily become an extra space for the living-room if preferred. The terrace on this level has also been closed to become part of the living area. The view from the living-room, the kitchen and the 3rd bedroom upstairs is amazing. The kitchen is fully fitted and it could easily be opened to make a nice open space for whom like it better. There is also an extra guest toilet at the entrance. Upstairs, a nice BBQ has been built and an awning installed to enjoy the outside space with the views. The apartment is sold furnished and with 2 storages. The A/C has been installed in all the rooms. The Urbanization offer a nice swimming pool and a communal room where you can bring you own material to do your gym if you desire. The apartment needs a bit of updating but it has a great potential and a view that it's hard to equal!!