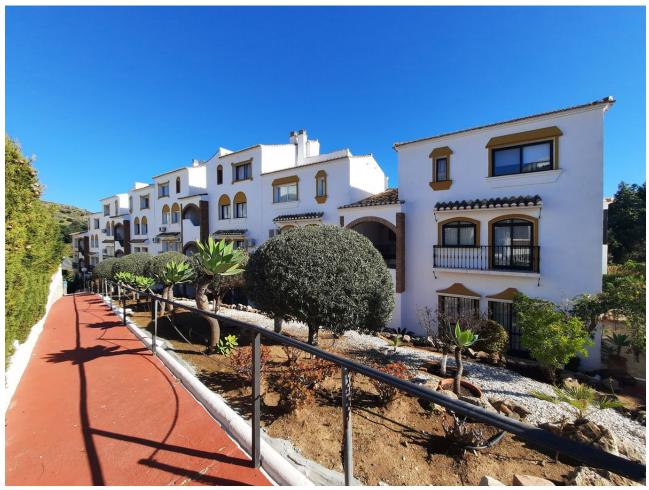

3

2

116 m2

Very spacious duplex penthouse in the mid part of Calahonda with unbeatable panoramic sea views. The apartment has a very confortable layout with one large ensuite bedroom downstairs and 2 upstairs sharing a second bathroom. There is at the moment a 4th bedroom that has been created by the actual owners taking part of the living-room but it could easily become an extra space for the living-room if preferred. The terrace on this level has also been closed to become part of the living area. The view from the living-room, the kitchen and the 3rd bedroom upstairs is amazing. The kitchen is fully fitted and it could easily be opened to make a nice open space for whom like it better. There is also an extra guest toilet at the entrance. Upstairs, a nice BBQ has been built and an awning installed to enjoy the outside space with the views. The apartment is sold furnished and with 2 storages. The A/C has been installed in all the rooms. The Urbanization offer a nice swimming pool and a communal room where you can bring you own material to do your gym if you desire. The apartment needs a bit of updating but it has a great potential and a view that it's hard to equal!!