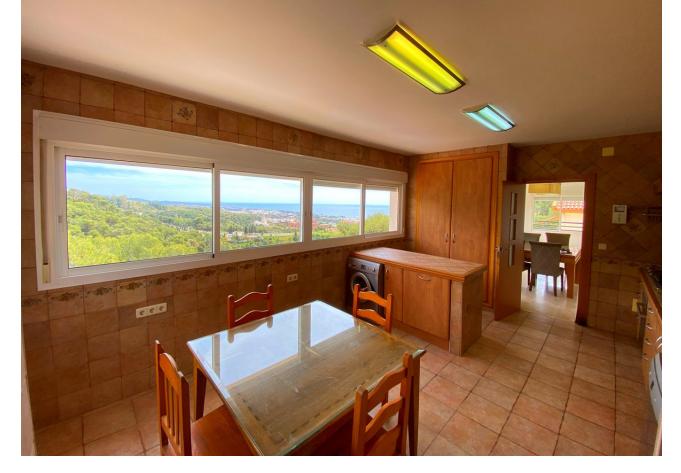

1011 m2

Detached Villa, Marbella, Costa del Sol. Occupying a private plot with landscaped gardens, swiiming pool, terraces games room separate Apartment for guests or teenage children and even enough room too make a servants quarters. This Unique home built by the owners themselves is in the green forrest Mountains just on the outskirt of Marbella but though only 5 minutes drive to the center of Marbella. 4 Bedrooms, 4 Bathrooms, Built 360 m², Terrace 600 m², Garden/Plot 1011 m². Setting: Close To Shops, Close To Forest, Urbanisation. Orientation: South East. Condition: Good, Restoration Required. Pool: Private. Climate Control: Central Heating, Fireplace. Views: Sea, Mountain, Panoramic, Garden, Pool, Forest. Features: Covered Terrace, Fitted Wardrobes, Private Terrace, Solarium, Games Room, Guest Apartment, Storage Room, Utility Room, Ensuite Bathroom, Marble Flooring, Barbeque, Double Glazing, Near Mosque, Servants Quarters. Furniture: Optional. Kitchen: Fully Fitted. Garden: Private. Parking: Garage, More Than One. Utilities: Electricity, Drinkable Water, Telephone, Gas. Category: Reduced.

| Setting Close To Shops Close To Forest Urbanisation | Orientation South East                          | Condition Good Restoration Required                                                                                                                                                                              | <b>Pool</b> Private                                 |
|-----------------------------------------------------|-------------------------------------------------|------------------------------------------------------------------------------------------------------------------------------------------------------------------------------------------------------------------|-----------------------------------------------------|
| Climate Control Central Heating Fireplace           | Views Sea Mountain Panoramic Garden Pool Forest | Features Covered Terrace Fitted Wardrobes Private Terrace Solarium Games Room Guest Apartment Storage Room Utility Room Ensuite Bathroom Marble Flooring Barbeque Double Glazing Near Mosque Staff Accommodation | Furniture Optional                                  |
| Kitchen Fully Fitted  Category                      | <b>Garden</b><br>✔ Private                      | Parking Garage More Than One                                                                                                                                                                                     | Utilities Electricity Drinkable Water Telephone Gas |