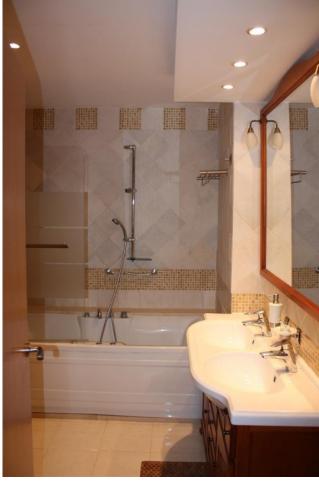

1011 m2

Detached Villa, Marbella, Costa del Sol. Occupying a private plot with landscaped gardens, swiiming pool, terraces games room separate Apartment for guests or teenage children and even enough room too make a servants quarters. This Unique home built by the owners themselves is in the green forrest Mountains just on the outskirt of Marbella but though only 5 minutes drive to the center of Marbella. 4 Bedrooms, 4 Bathrooms, Built 360 m², Terrace 600 m², Garden/Plot 1011 m². Setting: Close To Shops, Close To Forest, Urbanisation. Orientation: South East. Condition: Good, Restoration Required. Pool: Private. Climate Control: Central Heating, Fireplace. Views: Sea, Mountain, Panoramic, Garden, Pool, Forest. Features: Covered Terrace, Fitted Wardrobes, Private Terrace, Solarium, Games Room, Guest Apartment, Storage Room, Utility Room, Ensuite Bathroom, Marble Flooring, Barbeque, Double Glazing, Near Mosque, Servants Quarters. Furniture: Optional. Kitchen: Fully Fitted. Garden: Private. Parking: Garage, More Than One. Utilities: Electricity, Drinkable Water, Telephone, Gas. Category: Reduced.