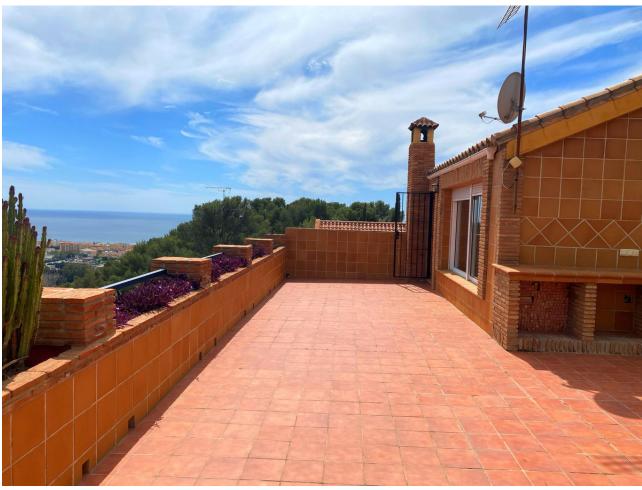

1011 m2

Detached Villa, Marbella, Costa del Sol. Occupying a private plot with landscaped gardens, swiiming pool, terraces games room separate Apartment for guests or teenage children and even enough room too make a servants quarters. This Unique home built by the owners themselves is in the green forrest Mountains just on the outskirt of Marbella but though only 5 minutes drive to the center of Marbella. 4 Bedrooms, 4 Bathrooms, Built 360 m², Terrace 600 m², Garden/Plot 1011 m². Setting: Close To Shops, Close To Forest, Urbanisation. Orientation: South East. Condition: Good, Restoration Required. Pool: Private. Climate Control: Central Heating, Fireplace. Views: Sea, Mountain, Panoramic, Garden, Pool, Forest. Features: Covered Terrace, Fitted Wardrobes, Private Terrace, Solarium, Games Room, Guest Apartment, Storage Room, Utility Room, Ensuite Bathroom, Marble Flooring, Barbeque, Double Glazing, Near Mosque, Servants Quarters. Furniture: Optional. Kitchen: Fully Fitted. Garden: Private. Parking: Garage, More Than One. Utilities: Electricity, Drinkable Water, Telephone, Gas. Category: Reduced.