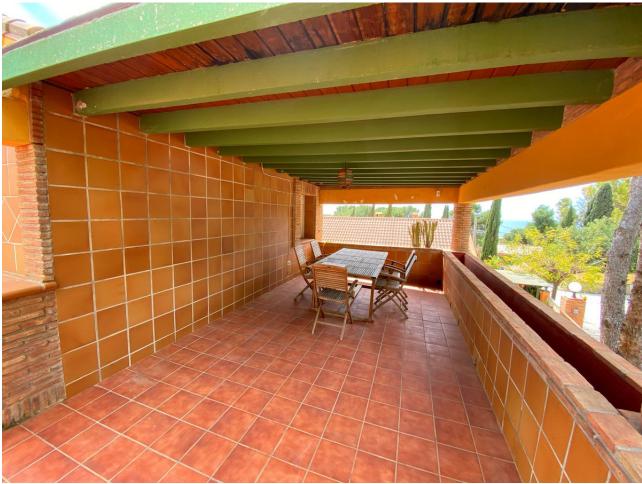

1011 m2

Detached Villa, Marbella, Costa del Sol. Occupying a private plot with landscaped gardens, swiiming pool, terraces games room separate Apartment for guests or teenage children and even enough room too make a servants quarters. This Unique home built by the owners themselves is in the green forrest Mountains just on the outskirt of Marbella but though only 5 minutes drive to the center of Marbella. 4 Bedrooms, 4 Bathrooms, Built 360 m², Terrace 600 m², Garden/Plot 1011 m². Setting: Close To Shops, Close To Forest, Urbanisation. Orientation: South East. Condition: Good, Restoration Required. Pool: Private. Climate Control: Central Heating, Fireplace. Views: Sea, Mountain, Panoramic, Garden, Pool, Forest. Features: Covered Terrace, Fitted Wardrobes, Private Terrace, Solarium, Games Room, Guest Apartment, Storage Room, Utility Room, Ensuite Bathroom, Marble Flooring, Barbeque, Double Glazing, Near Mosque, Servants Quarters. Furniture: Optional. Kitchen: Fully Fitted. Garden: Private. Parking: Garage, More Than One. Utilities: Electricity, Drinkable Water, Telephone, Gas. Category: Reduced.