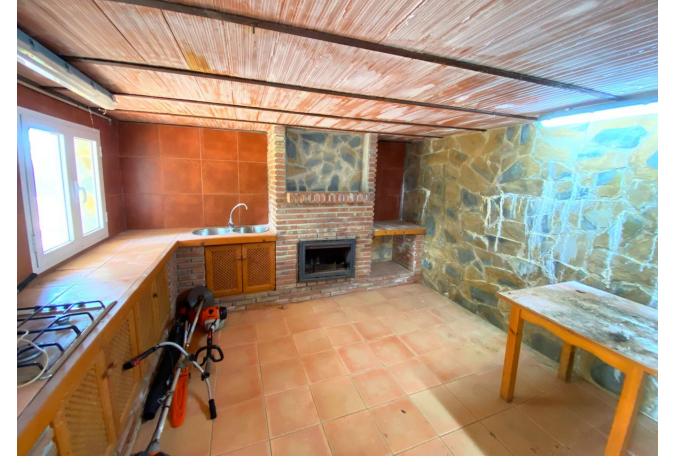

1011 m2

Detached Villa, Marbella, Costa del Sol. Occupying a private plot with landscaped gardens, swiiming pool, terraces games room separate Apartment for guests or teenage children and even enough room too make a servants quarters. This Unique home built by the owners themselves is in the green forrest Mountains just on the outskirt of Marbella but though only 5 minutes drive to the center of Marbella. 4 Bedrooms, 4 Bathrooms, Built 360 m², Terrace 600 m², Garden/Plot 1011 m². Setting: Close To Shops, Close To Forest, Urbanisation. Orientation: South East. Condition: Good, Restoration Required. Pool: Private. Climate Control: Central Heating, Fireplace. Views: Sea, Mountain, Panoramic, Garden, Pool, Forest. Features: Covered Terrace, Fitted Wardrobes, Private Terrace, Solarium, Games Room, Guest Apartment, Storage Room, Utility Room, Ensuite Bathroom, Marble Flooring, Barbeque, Double Glazing, Near Mosque, Servants Quarters. Furniture: Optional. Kitchen: Fully Fitted. Garden: Private. Parking: Garage, More Than One. Utilities: Electricity, Drinkable Water, Telephone, Gas. Category: Reduced.

| Setting Close To Shops Close To Forest Urbanisation | Orientation South East                          | Condition Good Restoration Required                                                                                                                                                                              | <b>Pool</b> Private                                 |
|-----------------------------------------------------|-------------------------------------------------|------------------------------------------------------------------------------------------------------------------------------------------------------------------------------------------------------------------|-----------------------------------------------------|
| Climate Control Central Heating Fireplace           | Views Sea Mountain Panoramic Garden Pool Forest | Features Covered Terrace Fitted Wardrobes Private Terrace Solarium Games Room Guest Apartment Storage Room Utility Room Ensuite Bathroom Marble Flooring Barbeque Double Glazing Near Mosque Staff Accommodation | Furniture Optional                                  |
| Kitchen Fully Fitted  Category                      | <b>Garden</b><br>✔ Private                      | Parking Garage More Than One                                                                                                                                                                                     | Utilities Electricity Drinkable Water Telephone Gas |