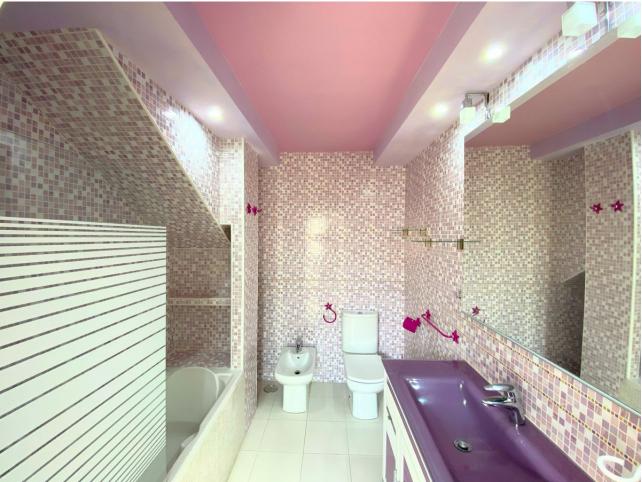

1011 m2

Detached Villa, Marbella, Costa del Sol. Occupying a private plot with landscaped gardens, swiiming pool, terraces games room separate Apartment for guests or teenage children and even enough room too make a servants quarters. This Unique home built by the owners themselves is in the green forrest Mountains just on the outskirt of Marbella but though only 5 minutes drive to the center of Marbella. 4 Bedrooms, 4 Bathrooms, Built 360 m², Terrace 600 m², Garden/Plot 1011 m². Setting: Close To Shops, Close To Forest, Urbanisation. Orientation: South East. Condition: Good, Restoration Required. Pool: Private. Climate Control: Central Heating, Fireplace. Views: Sea, Mountain, Panoramic, Garden, Pool, Forest. Features: Covered Terrace, Fitted Wardrobes, Private Terrace, Solarium, Games Room, Guest Apartment, Storage Room, Utility Room, Ensuite Bathroom, Marble Flooring, Barbeque, Double Glazing, Near Mosque, Servants Quarters. Furniture: Optional. Kitchen: Fully Fitted. Garden: Private. Parking: Garage, More Than One. Utilities: Electricity, Drinkable Water, Telephone, Gas. Category: Reduced.