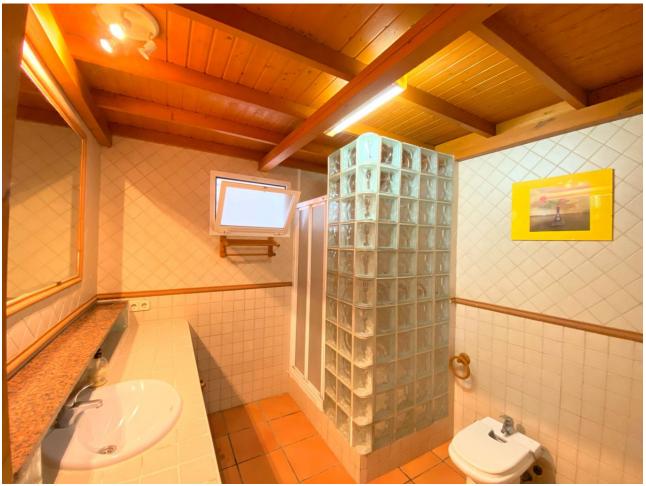

1011 m2

Detached Villa, Marbella, Costa del Sol. Occupying a private plot with landscaped gardens, swiiming pool, terraces games room separate Apartment for guests or teenage children and even enough room too make a servants quarters. This Unique home built by the owners themselves is in the green forrest Mountains just on the outskirt of Marbella but though only 5 minutes drive to the center of Marbella. 4 Bedrooms, 4 Bathrooms, Built 360 m², Terrace 600 m², Garden/Plot 1011 m². Setting: Close To Shops, Close To Forest, Urbanisation. Orientation: South East. Condition: Good, Restoration Required. Pool: Private. Climate Control: Central Heating, Fireplace. Views: Sea, Mountain, Panoramic, Garden, Pool, Forest. Features: Covered Terrace, Fitted Wardrobes, Private Terrace, Solarium, Games Room, Guest Apartment, Storage Room, Utility Room, Ensuite Bathroom, Marble Flooring, Barbeque, Double Glazing, Near Mosque, Servants Quarters. Furniture: Optional. Kitchen: Fully Fitted. Garden: Private. Parking: Garage, More Than One. Utilities: Electricity, Drinkable Water, Telephone, Gas. Category: Reduced.