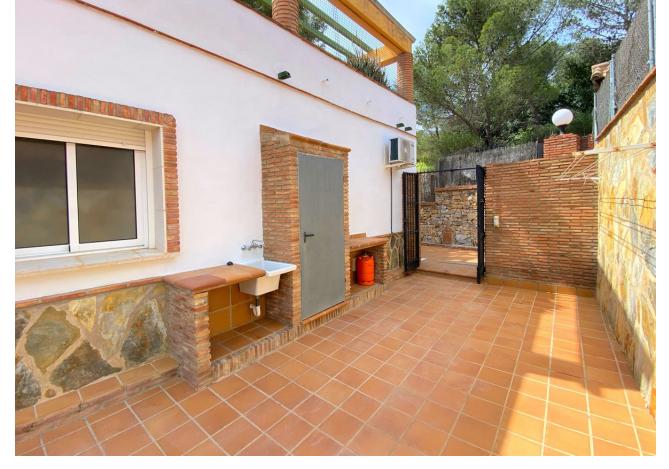

1011 m2

Detached Villa, Marbella, Costa del Sol. Occupying a private plot with landscaped gardens, swiiming pool, terraces games room separate Apartment for guests or teenage children and even enough room too make a servants quarters. This Unique home built by the owners themselves is in the green forrest Mountains just on the outskirt of Marbella but though only 5 minutes drive to the center of Marbella. 4 Bedrooms, 4 Bathrooms, Built 360 m², Terrace 600 m², Garden/Plot 1011 m². Setting: Close To Shops, Close To Forest, Urbanisation. Orientation: South East. Condition: Good, Restoration Required. Pool: Private. Climate Control: Central Heating, Fireplace. Views: Sea, Mountain, Panoramic, Garden, Pool, Forest. Features: Covered Terrace, Fitted Wardrobes, Private Terrace, Solarium, Games Room, Guest Apartment, Storage Room, Utility Room, Ensuite Bathroom, Marble Flooring, Barbeque, Double Glazing, Near Mosque, Servants Quarters. Furniture: Optional. Kitchen: Fully Fitted. Garden: Private. Parking: Garage, More Than One. Utilities: Electricity, Drinkable Water, Telephone, Gas. Category: Reduced.