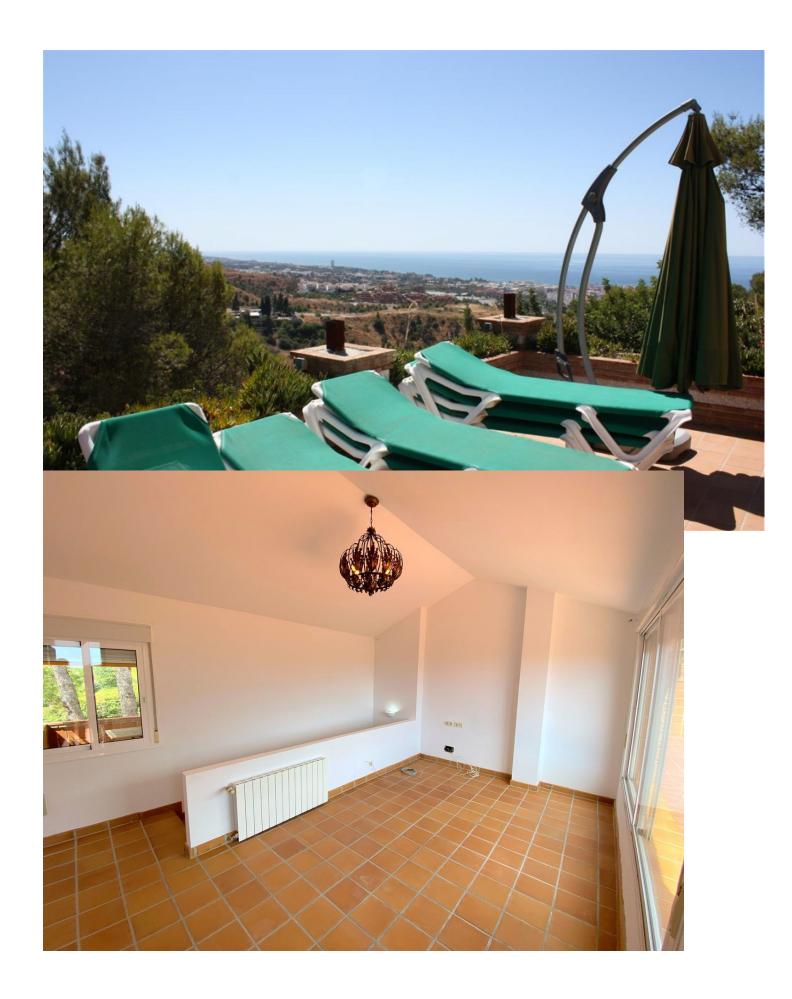

1011 m2

Detached Villa, Marbella, Costa del Sol. Occupying a private plot with landscaped gardens, swiiming pool, terraces games room separate Apartment for guests or teenage children and even enough room too make a servants quarters. This Unique home built by the owners themselves is in the green forrest Mountains just on the outskirt of Marbella but though only 5 minutes drive to the center of Marbella. 4 Bedrooms, 4 Bathrooms, Built 360 m², Terrace 600 m², Garden/Plot 1011 m². Setting: Close To Shops, Close To Forest, Urbanisation. Orientation: South East. Condition: Good, Restoration Required. Pool: Private. Climate Control: Central Heating, Fireplace. Views: Sea, Mountain, Panoramic, Garden, Pool, Forest. Features: Covered Terrace, Fitted Wardrobes, Private Terrace, Solarium, Games Room, Guest Apartment, Storage Room, Utility Room, Ensuite Bathroom, Marble Flooring, Barbeque, Double Glazing, Near Mosque, Servants Quarters. Furniture: Optional. Kitchen: Fully Fitted. Garden: Private. Parking: Garage, More Than One. Utilities: Electricity, Drinkable Water, Telephone, Gas. Category: Reduced.