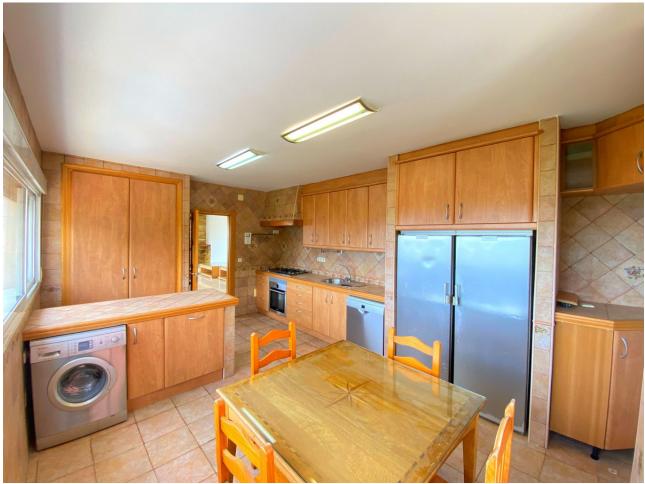

1011 m2

Detached Villa, Marbella, Costa del Sol. Occupying a private plot with landscaped gardens, swiiming pool, terraces games room separate Apartment for guests or teenage children and even enough room too make a servants quarters. This Unique home built by the owners themselves is in the green forrest Mountains just on the outskirt of Marbella but though only 5 minutes drive to the center of Marbella. 4 Bedrooms, 4 Bathrooms, Built 360 m², Terrace 600 m², Garden/Plot 1011 m². Setting: Close To Shops, Close To Forest, Urbanisation. Orientation: South East. Condition: Good, Restoration Required. Pool: Private. Climate Control: Central Heating, Fireplace. Views: Sea, Mountain, Panoramic, Garden, Pool, Forest. Features: Covered Terrace, Fitted Wardrobes, Private Terrace, Solarium, Games Room, Guest Apartment, Storage Room, Utility Room, Ensuite Bathroom, Marble Flooring, Barbeque, Double Glazing, Near Mosque, Servants Quarters. Furniture: Optional. Kitchen: Fully Fitted. Garden: Private. Parking: Garage, More Than One. Utilities: Electricity, Drinkable Water, Telephone, Gas. Category: Reduced.

| Setting Close To Shops Close To Forest Urbanisation | Orientation South East                          | Condition Good Restoration Required                                                                                                                                                                              | <b>Pool</b> Private                                 |
|-----------------------------------------------------|-------------------------------------------------|------------------------------------------------------------------------------------------------------------------------------------------------------------------------------------------------------------------|-----------------------------------------------------|
| Climate Control Central Heating Fireplace           | Views Sea Mountain Panoramic Garden Pool Forest | Features Covered Terrace Fitted Wardrobes Private Terrace Solarium Games Room Guest Apartment Storage Room Utility Room Ensuite Bathroom Marble Flooring Barbeque Double Glazing Near Mosque Staff Accommodation | Furniture Optional                                  |
| Kitchen Fully Fitted  Category                      | <b>Garden</b><br>✔ Private                      | Parking Garage More Than One                                                                                                                                                                                     | Utilities Electricity Drinkable Water Telephone Gas |