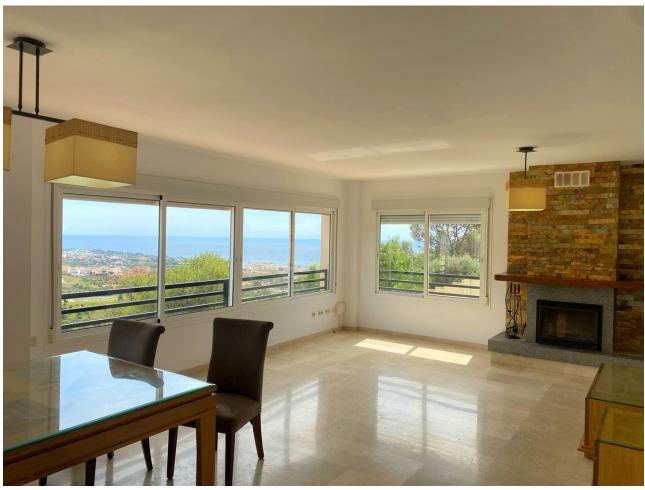

1011 m2

Detached Villa, Marbella, Costa del Sol. Occupying a private plot with landscaped gardens, swiiming pool, terraces games room separate Apartment for guests or teenage children and even enough room too make a servants quarters. This Unique home built by the owners themselves is in the green forrest Mountains just on the outskirt of Marbella but though only 5 minutes drive to the center of Marbella. 4 Bedrooms, 4 Bathrooms, Built 360 m², Terrace 600 m², Garden/Plot 1011 m². Setting: Close To Shops, Close To Forest, Urbanisation. Orientation: South East. Condition: Good, Restoration Required. Pool: Private. Climate Control: Central Heating, Fireplace. Views: Sea, Mountain, Panoramic, Garden, Pool, Forest. Features: Covered Terrace, Fitted Wardrobes, Private Terrace, Solarium, Games Room, Guest Apartment, Storage Room, Utility Room, Ensuite Bathroom, Marble Flooring, Barbeque, Double Glazing, Near Mosque, Servants Quarters. Furniture: Optional. Kitchen: Fully Fitted. Garden: Private. Parking: Garage, More Than One. Utilities: Electricity, Drinkable Water, Telephone, Gas. Category: Reduced.