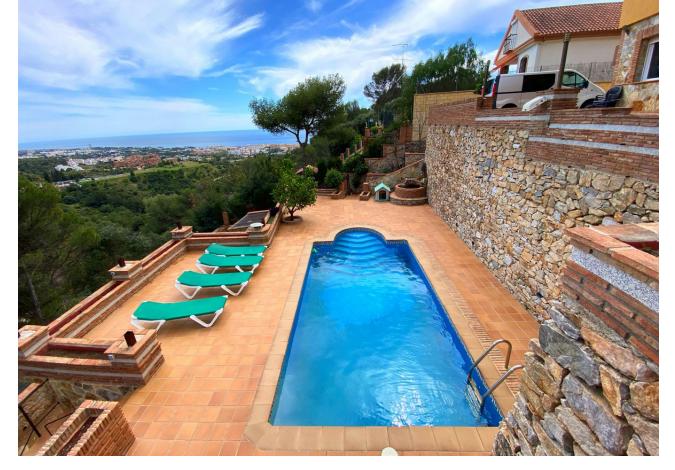

1011 m2

Detached Villa, Marbella, Costa del Sol. Occupying a private plot with landscaped gardens, swiiming pool, terraces games room separate Apartment for guests or teenage children and even enough room too make a servants quarters. This Unique home built by the owners themselves is in the green forrest Mountains just on the outskirt of Marbella but though only 5 minutes drive to the center of Marbella. 4 Bedrooms, 4 Bathrooms, Built 360 m², Terrace 600 m², Garden/Plot 1011 m². Setting: Close To Shops, Close To Forest, Urbanisation. Orientation: South East. Condition: Good, Restoration Required. Pool: Private. Climate Control: Central Heating, Fireplace. Views: Sea, Mountain, Panoramic, Garden, Pool, Forest. Features: Covered Terrace, Fitted Wardrobes, Private Terrace, Solarium, Games Room, Guest Apartment, Storage Room, Utility Room, Ensuite Bathroom, Marble Flooring, Barbeque, Double Glazing, Near Mosque, Servants Quarters. Furniture: Optional. Kitchen: Fully Fitted. Garden: Private. Parking: Garage, More Than One. Utilities: Electricity, Drinkable Water, Telephone, Gas. Category: Reduced.

| Setting Close To Shops Close To Forest Urbanisation | Orientation South East                          | Condition Good Restoration Required                                                                                                                                                                              | <b>Pool</b> Private                                 |
|-----------------------------------------------------|-------------------------------------------------|------------------------------------------------------------------------------------------------------------------------------------------------------------------------------------------------------------------|-----------------------------------------------------|
| Climate Control Central Heating Fireplace           | Views Sea Mountain Panoramic Garden Pool Forest | Features Covered Terrace Fitted Wardrobes Private Terrace Solarium Games Room Guest Apartment Storage Room Utility Room Ensuite Bathroom Marble Flooring Barbeque Double Glazing Near Mosque Staff Accommodation | Furniture Optional                                  |
| Kitchen Fully Fitted  Category                      | <b>Garden</b><br>✔ Private                      | Parking Garage More Than One                                                                                                                                                                                     | Utilities Electricity Drinkable Water Telephone Gas |