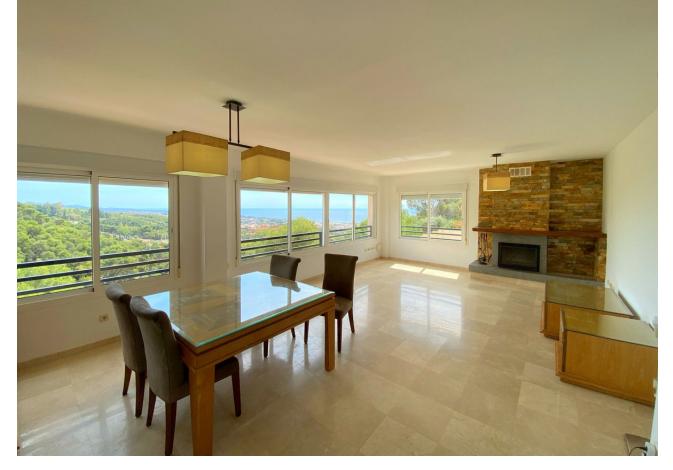

1011 m2

Detached Villa, Marbella, Costa del Sol. Occupying a private plot with landscaped gardens, swiiming pool, terraces games room separate Apartment for guests or teenage children and even enough room too make a servants quarters. This Unique home built by the owners themselves is in the green forrest Mountains just on the outskirt of Marbella but though only 5 minutes drive to the center of Marbella. 4 Bedrooms, 4 Bathrooms, Built 360 m², Terrace 600 m², Garden/Plot 1011 m². Setting: Close To Shops, Close To Forest, Urbanisation. Orientation: South East. Condition: Good, Restoration Required. Pool: Private. Climate Control: Central Heating, Fireplace. Views: Sea, Mountain, Panoramic, Garden, Pool, Forest. Features: Covered Terrace, Fitted Wardrobes, Private Terrace, Solarium, Games Room, Guest Apartment, Storage Room, Utility Room, Ensuite Bathroom, Marble Flooring, Barbeque, Double Glazing, Near Mosque, Servants Quarters. Furniture: Optional. Kitchen: Fully Fitted. Garden: Private. Parking: Garage, More Than One. Utilities: Electricity, Drinkable Water, Telephone, Gas. Category: Reduced.