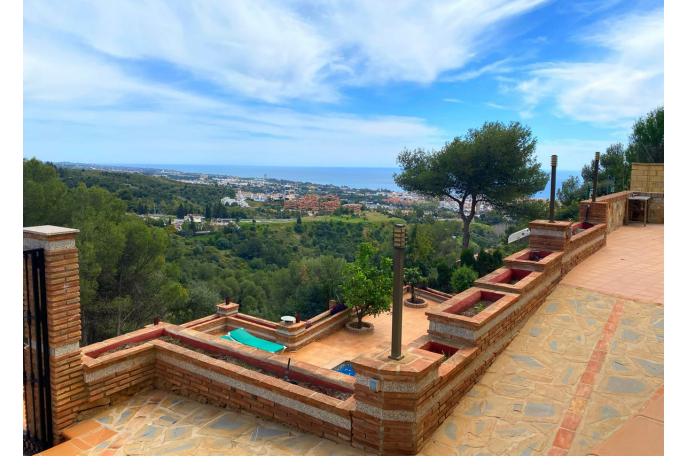

1011 m2

Detached Villa, Marbella, Costa del Sol. Occupying a private plot with landscaped gardens, swiiming pool, terraces games room separate Apartment for guests or teenage children and even enough room too make a servants quarters. This Unique home built by the owners themselves is in the green forrest Mountains just on the outskirt of Marbella but though only 5 minutes drive to the center of Marbella. 4 Bedrooms, 4 Bathrooms, Built 360 m², Terrace 600 m², Garden/Plot 1011 m². Setting: Close To Shops, Close To Forest, Urbanisation. Orientation: South East. Condition: Good, Restoration Required. Pool: Private. Climate Control: Central Heating, Fireplace. Views: Sea, Mountain, Panoramic, Garden, Pool, Forest. Features: Covered Terrace, Fitted Wardrobes, Private Terrace, Solarium, Games Room, Guest Apartment, Storage Room, Utility Room, Ensuite Bathroom, Marble Flooring, Barbeque, Double Glazing, Near Mosque, Servants Quarters. Furniture: Optional. Kitchen: Fully Fitted. Garden: Private. Parking: Garage, More Than One. Utilities: Electricity, Drinkable Water, Telephone, Gas. Category: Reduced.

| Setting Close To Shops Close To Forest Urbanisation | Orientation South East                          | Condition Good Restoration Required                                                                                                                                                                              | <b>Pool</b> Private                                 |
|-----------------------------------------------------|-------------------------------------------------|------------------------------------------------------------------------------------------------------------------------------------------------------------------------------------------------------------------|-----------------------------------------------------|
| Climate Control Central Heating Fireplace           | Views Sea Mountain Panoramic Garden Pool Forest | Features Covered Terrace Fitted Wardrobes Private Terrace Solarium Games Room Guest Apartment Storage Room Utility Room Ensuite Bathroom Marble Flooring Barbeque Double Glazing Near Mosque Staff Accommodation | Furniture Optional                                  |
| Kitchen Fully Fitted  Category                      | <b>Garden</b><br>✔ Private                      | Parking Garage More Than One                                                                                                                                                                                     | Utilities Electricity Drinkable Water Telephone Gas |