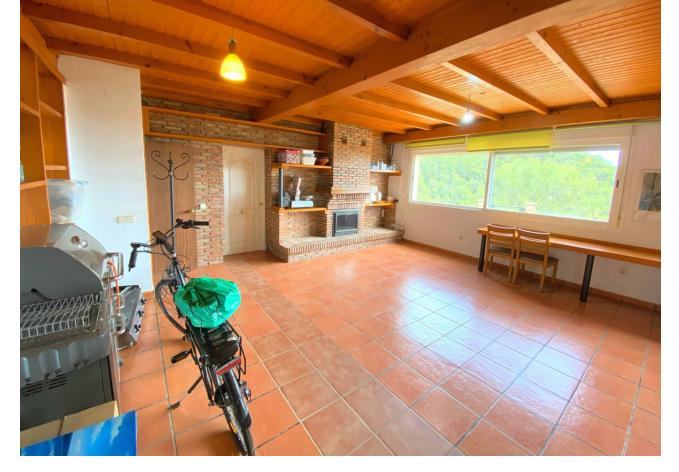

1011 m2

Detached Villa, Marbella, Costa del Sol. Occupying a private plot with landscaped gardens, swiiming pool, terraces games room separate Apartment for guests or teenage children and even enough room too make a servants quarters. This Unique home built by the owners themselves is in the green forrest Mountains just on the outskirt of Marbella but though only 5 minutes drive to the center of Marbella. 4 Bedrooms, 4 Bathrooms, Built 360 m², Terrace 600 m², Garden/Plot 1011 m². Setting: Close To Shops, Close To Forest, Urbanisation. Orientation: South East. Condition: Good, Restoration Required. Pool: Private. Climate Control: Central Heating, Fireplace. Views: Sea, Mountain, Panoramic, Garden, Pool, Forest. Features: Covered Terrace, Fitted Wardrobes, Private Terrace, Solarium, Games Room, Guest Apartment, Storage Room, Utility Room, Ensuite Bathroom, Marble Flooring, Barbeque, Double Glazing, Near Mosque, Servants Quarters. Furniture: Optional. Kitchen: Fully Fitted. Garden: Private. Parking: Garage, More Than One. Utilities: Electricity, Drinkable Water, Telephone, Gas. Category: Reduced.