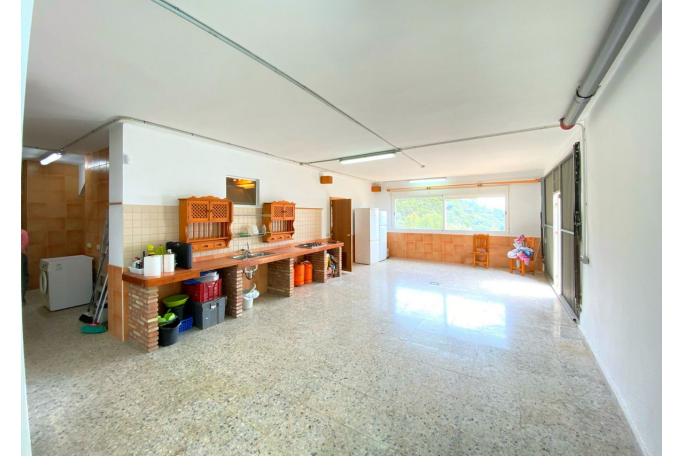

1011 m2

Detached Villa, Marbella, Costa del Sol. Occupying a private plot with landscaped gardens, swiiming pool, terraces games room separate Apartment for guests or teenage children and even enough room too make a servants quarters. This Unique home built by the owners themselves is in the green forrest Mountains just on the outskirt of Marbella but though only 5 minutes drive to the center of Marbella. 4 Bedrooms, 4 Bathrooms, Built 360 m², Terrace 600 m², Garden/Plot 1011 m². Setting: Close To Shops, Close To Forest, Urbanisation. Orientation: South East. Condition: Good, Restoration Required. Pool: Private. Climate Control: Central Heating, Fireplace. Views: Sea, Mountain, Panoramic, Garden, Pool, Forest. Features: Covered Terrace, Fitted Wardrobes, Private Terrace, Solarium, Games Room, Guest Apartment, Storage Room, Utility Room, Ensuite Bathroom, Marble Flooring, Barbeque, Double Glazing, Near Mosque, Servants Quarters. Furniture: Optional. Kitchen: Fully Fitted. Garden: Private. Parking: Garage, More Than One. Utilities: Electricity, Drinkable Water, Telephone, Gas. Category: Reduced.