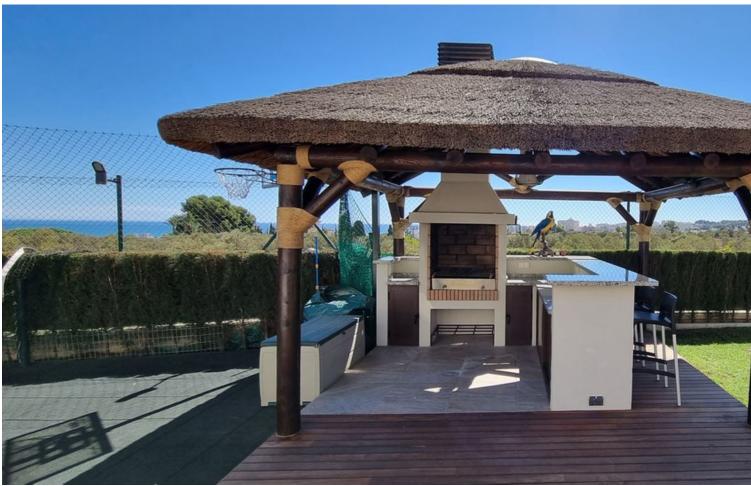

## Sales - House - Torremolinos 1.775.000€

www.mibgroup.es +34 662 58 96 58 info@mibgroup.es

5

7

865 m2

Impressive villa with a plot of almost 1.000m2 located in a cul-de-sac, where you can enjoy all the amenities you can imagine and absolute privacy. The house has 5 bedrooms (with en suite bathroom) and two additional bathrooms, a separate apartment of 74m2. Outside there is a beautiful swimming pool, jacuzzi and a magnificent barbecue area with African reed roofing, overlooking the sea and mountains. Recent and modern construction with excellent qualities. It also has a gym, Finnish sauna, Turkish bath with chromotherapy and olotherapy, playground... A dream where you can disconnect with all luxury of details. Let us show it to you We inform you that the professional fees of our agency are already included in the sale price, so you should not pay any management fees or real estate advice. In compliance with the Decree of the Junta de Andalucía 218/2005 of 11 October, we inform you that notary fees, ITP registration fees and other expenses inherent to the sale are not included in the price. The information provided is orientative, non-binding and has no contractual value. This information may have undergone modifications that have not yet been incorporated. We suggest that you contact us to obtain the most recent information and/or confirm the information given here.