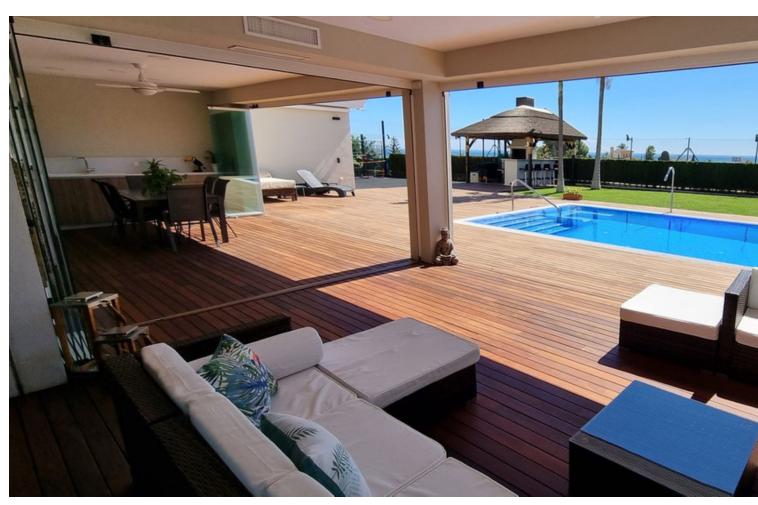

## Sales - House - Torremolinos 1.775.000€

www.mibgroup.es +34 662 58 96 58 info@mibgroup.es

5

7

865 m2

Impressive villa with a plot of almost 1.000m2 located in a cul-de-sac, where you can enjoy all the amenities you can imagine and absolute privacy. The house has 5 bedrooms (with en suite bathroom) and two additional bathrooms, a separate apartment of 74m2. Outside there is a beautiful swimming pool, jacuzzi and a magnificent barbecue area with African reed roofing, overlooking the sea and mountains. Recent and modern construction with excellent qualities. It also has a gym, Finnish sauna, Turkish bath with chromotherapy and olotherapy, playground... A dream where you can disconnect with all luxury of details. Let us show it to you We inform you that the professional fees of our agency are already included in the sale price, so you should not pay any management fees or real estate advice. In compliance with the Decree of the Junta de Andalucía 218/2005 of 11 October, we inform you that notary fees, ITP registration fees and other expenses inherent to the sale are not included in the price. The information provided is orientative, non-binding and has no contractual value. This information may have undergone modifications that have not yet been incorporated. We suggest that you contact us to obtain the most recent information and/or confirm the information given here.