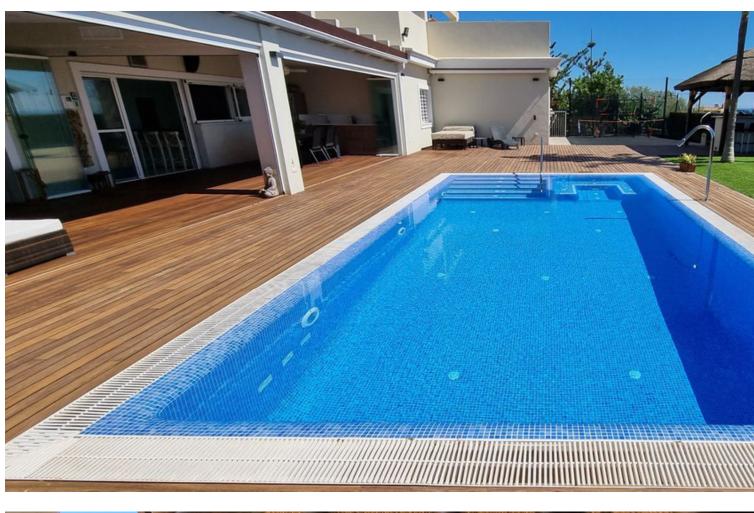

## Sales - House - Torremolinos 1.775.000€

www.mibgroup.es +34 662 58 96 58 info@mibgroup.es

5

7

865 m2

Impressive villa with a plot of almost 1.000m2 located in a cul-de-sac, where you can enjoy all the amenities you can imagine and absolute privacy. The house has 5 bedrooms (with en suite bathroom) and two additional bathrooms, a separate apartment of 74m2. Outside there is a beautiful swimming pool, jacuzzi and a magnificent barbecue area with African reed roofing, overlooking the sea and mountains. Recent and modern construction with excellent qualities. It also has a gym, Finnish sauna, Turkish bath with chromotherapy and olotherapy, playground... A dream where you can disconnect with all luxury of details. Let us show it to you We inform you that the professional fees of our agency are already included in the sale price, so you should not pay any management fees or real estate advice. In compliance with the Decree of the Junta de Andalucía 218/2005 of 11 October, we inform you that notary fees, ITP registration fees and other expenses inherent to the sale are not included in the price. The information provided is orientative, non-binding and has no contractual value. This information may have undergone modifications that have not yet been incorporated. We suggest that you contact us to obtain the most recent information and/or confirm the information given here.