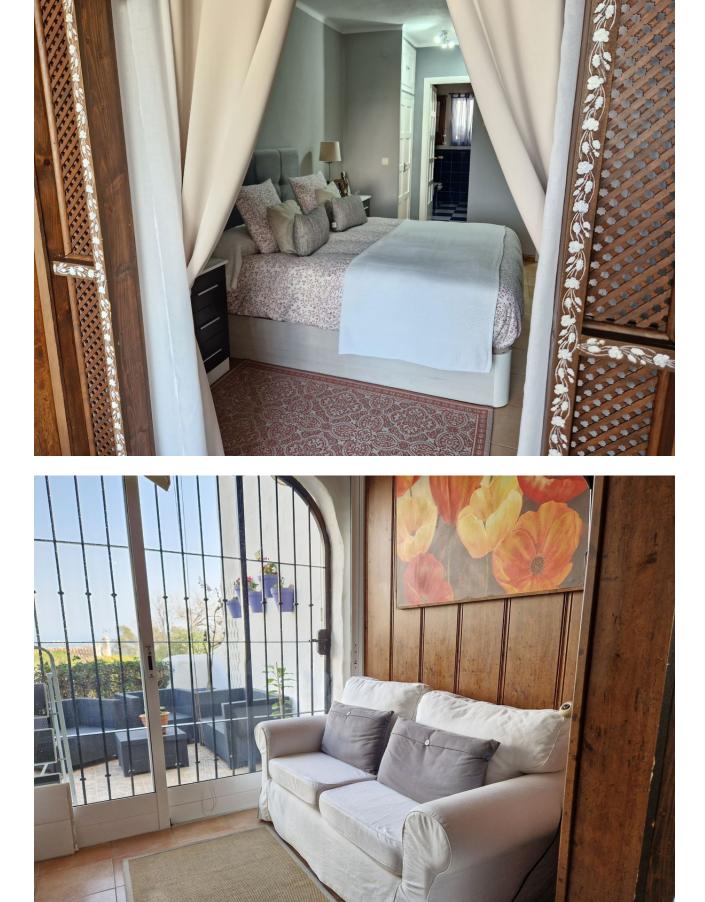

Duplex apartment in Altos de Marbella with a lot of charm and 2 terraces with partial sea views, it also has a closed terrace used as a music studio with a piano. On the ground floor of the house we have the master bedroom with a dressing room and a complete bathroom en suite with a bathtub. The bedroom has an exit to a closed terrace, used as a music studio, and an exit to another open terrace with partial views of the sea. In addition there is a full bathroom with shower and a bedroom with 2 beds that also has access to the music studio. On the upper floor we find a spacious and bright living room, a partially open kitchen and a terrace with sea views. Please, do not hesitate to contact us to visit it.