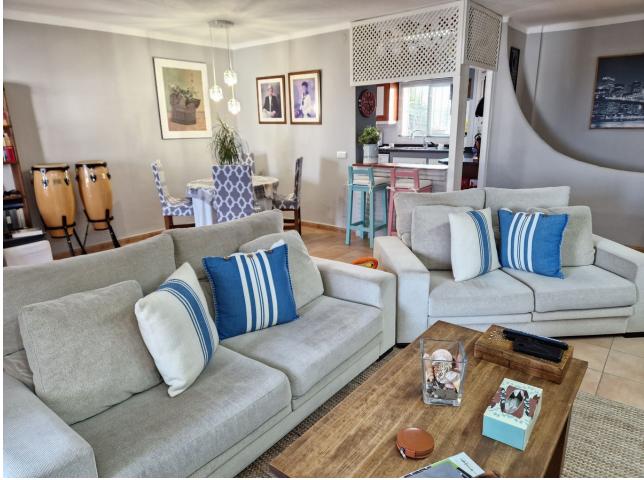

Duplex apartment in Altos de Marbella with a lot of charm and 2 terraces with partial sea views, it also has a closed terrace used as a music studio with a piano. On the ground floor of the house we have the master bedroom with a dressing room and a complete bathroom en suite with a bathtub. The bedroom has an exit to a closed terrace, used as a music studio, and an exit to another open terrace with partial views of the sea. In addition there is a full bathroom with shower and a bedroom with 2 beds that also has access to the music studio. On the upper floor we find a spacious and bright living room, a partially open kitchen and a terrace with sea views. Please, do not hesitate to contact us to visit it.