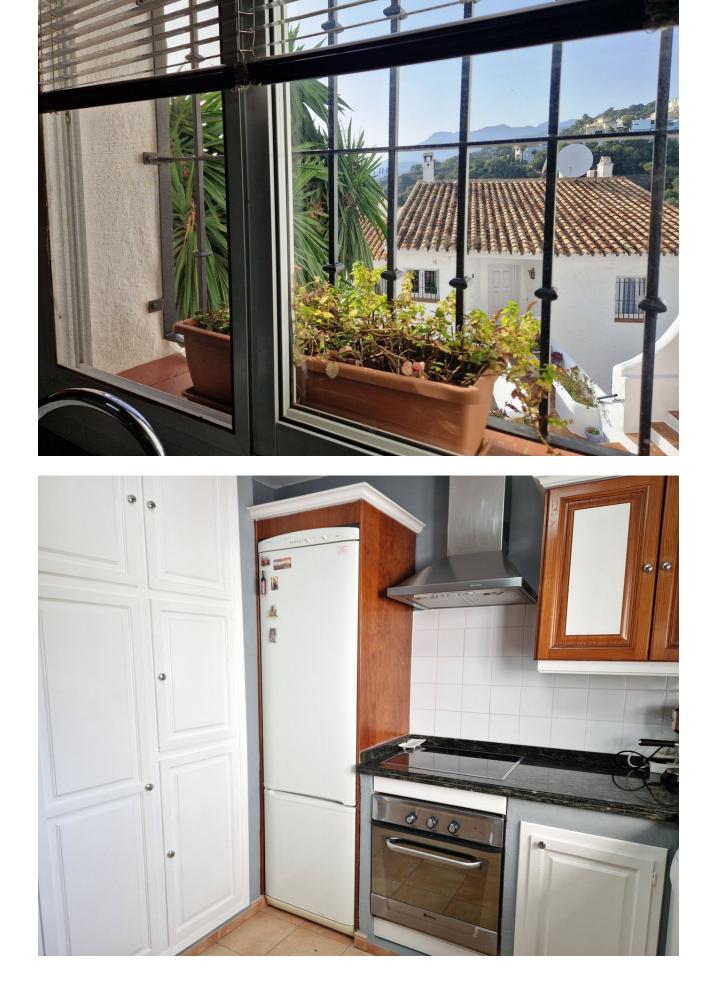

Duplex apartment in Altos de Marbella with a lot of charm and 2 terraces with partial sea views, it also has a closed terrace used as a music studio with a piano. On the ground floor of the house we have the master bedroom with a dressing room and a complete bathroom en suite with a bathtub. The bedroom has an exit to a closed terrace, used as a music studio, and an exit to another open terrace with partial views of the sea. In addition there is a full bathroom with shower and a bedroom with 2 beds that also has access to the music studio. On the upper floor we find a spacious and bright living room, a partially open kitchen and a terrace with sea views. Please, do not hesitate to contact us to visit it.

Setting Suburban Urbanisation

Climate Control Air Conditioning Fireplace

Kitchen Y Fully Fitted Orientation East

Views Sea

Garden ✓ Communal Condition Good

Features Covered Terrace Fitted Wardrobes Private Terrace Ensuite Bathroom Category Cheap Holiday Homes Reduced Resale Pool Communal