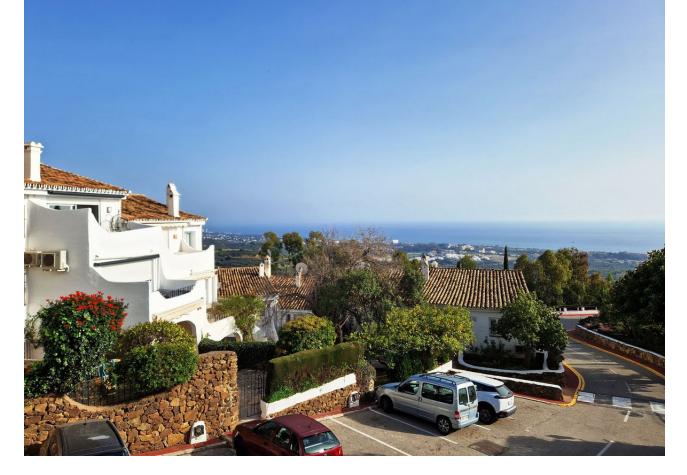

Duplex apartment in Altos de Marbella with a lot of charm and 2 terraces with partial sea views, it also has a closed terrace used as a music studio with a piano. On the ground floor of the house we have the master bedroom with a dressing room and a complete bathroom en suite with a bathtub. The bedroom has an exit to a closed terrace, used as a music studio, and an exit to another open terrace with partial views of the sea. In addition there is a full bathroom with shower and a bedroom with 2 beds that also has access to the music studio. On the upper floor we find a spacious and bright living room, a partially open kitchen and a terrace with sea views. Please, do not hesitate to contact us to visit it.

Setting Suburban Urbanisation

Climate Control Air Conditioning Fireplace

Kitchen Y Fully Fitted Orientation East

Views Sea

Garden ✓ Communal Condition Good

Features Covered Terrace Fitted Wardrobes Private Terrace Ensuite Bathroom Category Cheap Holiday Homes Reduced Resale Pool Communal