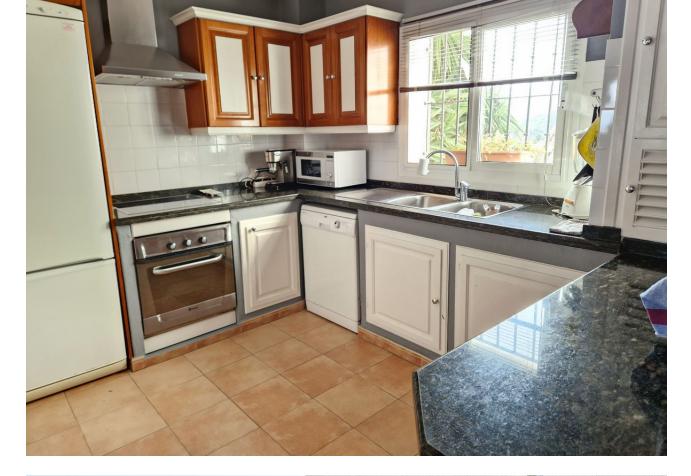

Duplex apartment in Altos de Marbella with a lot of charm and 2 terraces with partial sea views, it also has a closed terrace used as a music studio with a piano. On the ground floor of the house we have the master bedroom with a dressing room and a complete bathroom en suite with a bathtub. The bedroom has an exit to a closed terrace, used as a music studio, and an exit to another open terrace with partial views of the sea. In addition there is a full bathroom with shower and a bedroom with 2 beds that also has access to the music studio. On the upper floor we find a spacious and bright living room, a partially open kitchen and a terrace with sea views. Please, do not hesitate to contact us to visit it.

Setting Suburban Urbanisation

Climate Control Air Conditioning Fireplace

Kitchen Y Fully Fitted Orientation East

Views Sea

Garden ✓ Communal Condition Good

Features Covered Terrace Fitted Wardrobes Private Terrace Ensuite Bathroom Category Cheap Holiday Homes Reduced Resale Pool Communal