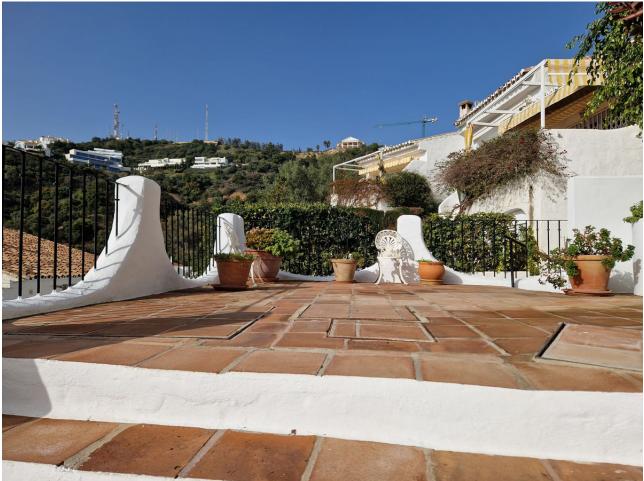

Duplex apartment in Altos de Marbella with a lot of charm and 2 terraces with partial sea views, it also has a closed terrace used as a music studio with a piano. On the ground floor of the house we have the master bedroom with a dressing room and a complete bathroom en suite with a bathtub. The bedroom has an exit to a closed terrace, used as a music studio, and an exit to another open terrace with partial views of the sea. In addition there is a full bathroom with shower and a bedroom with 2 beds that also has access to the music studio. On the upper floor we find a spacious and bright living room, a partially open kitchen and a terrace with sea views. Please, do not hesitate to contact us to visit it.

Setting Suburban Urbanisation

Climate Control Air Conditioning Fireplace

Kitchen Y Fully Fitted Orientation East

Views Sea

Garden ✓ Communal Condition Good

Features Covered Terrace Fitted Wardrobes Private Terrace Ensuite Bathroom Category Cheap Holiday Homes Reduced Resale Pool Communal