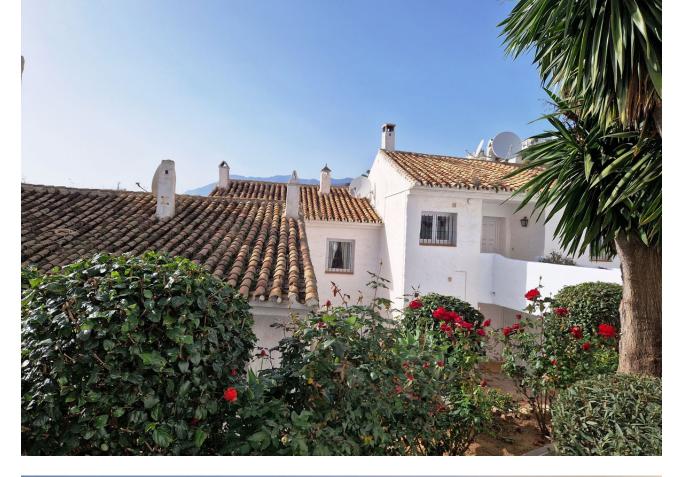

Duplex apartment in Altos de Marbella with a lot of charm and 2 terraces with partial sea views, it also has a closed terrace used as a music studio with a piano. On the ground floor of the house we have the master bedroom with a dressing room and a complete bathroom en suite with a bathtub. The bedroom has an exit to a closed terrace, used as a music studio, and an exit to another open terrace with partial views of the sea. In addition there is a full bathroom with shower and a bedroom with 2 beds that also has access to the music studio. On the upper floor we find a spacious and bright living room, a partially open kitchen and a terrace with sea views. Please, do not hesitate to contact us to visit it.