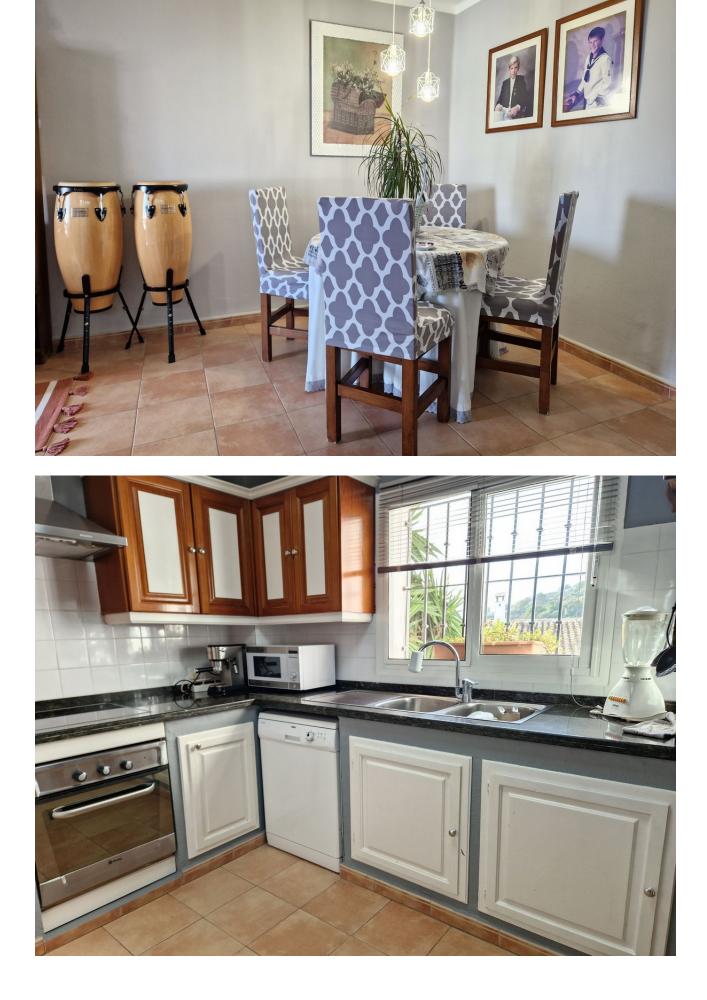

Duplex apartment in Altos de Marbella with a lot of charm and 2 terraces with partial sea views, it also has a closed terrace used as a music studio with a piano. On the ground floor of the house we have the master bedroom with a dressing room and a complete bathroom en suite with a bathtub. The bedroom has an exit to a closed terrace, used as a music studio, and an exit to another open terrace with partial views of the sea. In addition there is a full bathroom with shower and a bedroom with 2 beds that also has access to the music studio. On the upper floor we find a spacious and bright living room, a partially open kitchen and a terrace with sea views. Please, do not hesitate to contact us to visit it.

Setting Suburban Urbanisation

Climate Control Air Conditioning Fireplace

Kitchen Y Fully Fitted Orientation East

Views Sea

Garden ✓ Communal Condition Good

Features Covered Terrace Fitted Wardrobes Private Terrace Ensuite Bathroom Category Cheap Holiday Homes Reduced Resale Pool Communal