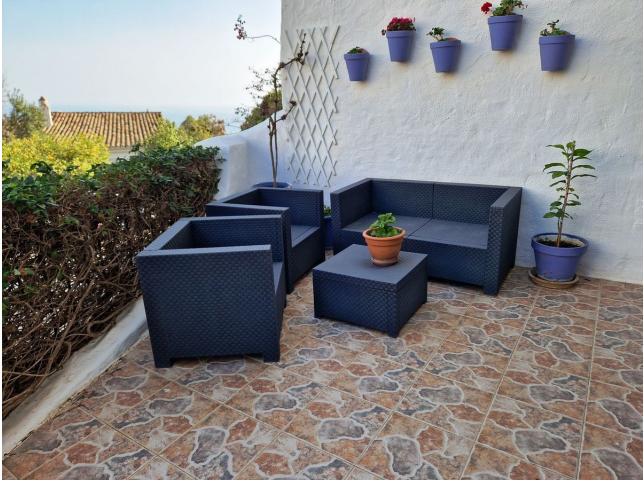

Duplex apartment in Altos de Marbella with a lot of charm and 2 terraces with partial sea views, it also has a closed terrace used as a music studio with a piano. On the ground floor of the house we have the master bedroom with a dressing room and a complete bathroom en suite with a bathtub. The bedroom has an exit to a closed terrace, used as a music studio, and an exit to another open terrace with partial views of the sea. In addition there is a full bathroom with shower and a bedroom with 2 beds that also has access to the music studio. On the upper floor we find a spacious and bright living room, a partially open kitchen and a terrace with sea views. Please, do not hesitate to contact us to visit it.

Setting Suburban Urbanisation

Climate Control Air Conditioning Fireplace

Kitchen Y Fully Fitted Orientation East

Views Sea

Garden ✓ Communal Condition Good

Features Covered Terrace Fitted Wardrobes Private Terrace Ensuite Bathroom Category Cheap Holiday Homes Reduced Resale Pool Communal