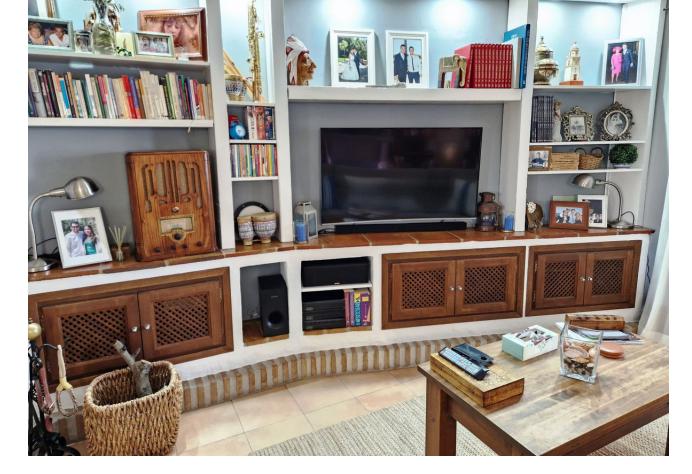

Duplex apartment in Altos de Marbella with a lot of charm and 2 terraces with partial sea views, it also has a closed terrace used as a music studio with a piano. On the ground floor of the house we have the master bedroom with a dressing room and a complete bathroom en suite with a bathtub. The bedroom has an exit to a closed terrace, used as a music studio, and an exit to another open terrace with partial views of the sea. In addition there is a full bathroom with shower and a bedroom with 2 beds that also has access to the music studio. On the upper floor we find a spacious and bright living room, a partially open kitchen and a terrace with sea views. Please, do not hesitate to contact us to visit it.