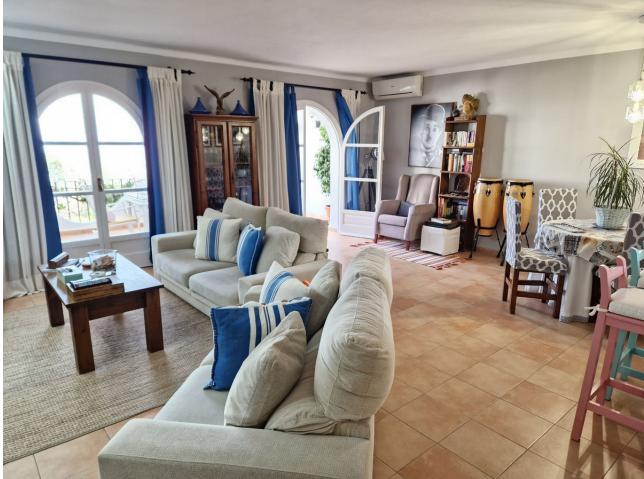

Duplex apartment in Altos de Marbella with a lot of charm and 2 terraces with partial sea views, it also has a closed terrace used as a music studio with a piano. On the ground floor of the house we have the master bedroom with a dressing room and a complete bathroom en suite with a bathtub. The bedroom has an exit to a closed terrace, used as a music studio, and an exit to another open terrace with partial views of the sea. In addition there is a full bathroom with shower and a bedroom with 2 beds that also has access to the music studio. On the upper floor we find a spacious and bright living room, a partially open kitchen and a terrace with sea views. Please, do not hesitate to contact us to visit it.