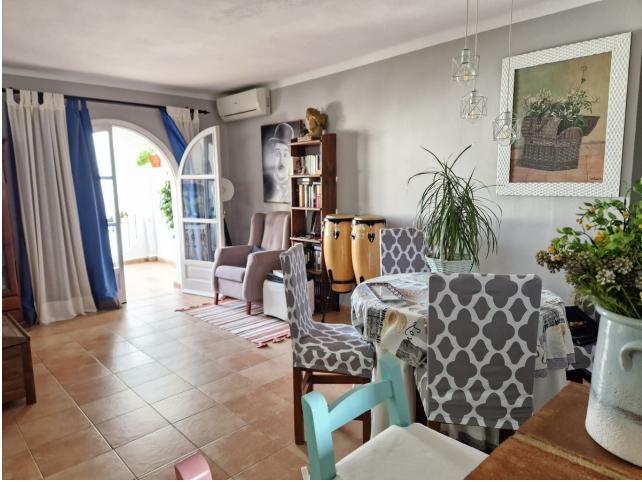

Duplex apartment in Altos de Marbella with a lot of charm and 2 terraces with partial sea views, it also has a closed terrace used as a music studio with a piano. On the ground floor of the house we have the master bedroom with a dressing room and a complete bathroom en suite with a bathtub. The bedroom has an exit to a closed terrace, used as a music studio, and an exit to another open terrace with partial views of the sea. In addition there is a full bathroom with shower and a bedroom with 2 beds that also has access to the music studio. On the upper floor we find a spacious and bright living room, a partially open kitchen and a terrace with sea views. Please, do not hesitate to contact us to visit it.

Setting Suburban Urbanisation

Climate Control Air Conditioning Fireplace

Kitchen Y Fully Fitted Orientation East

Views Sea

Garden ✓ Communal Condition Good

Features Covered Terrace Fitted Wardrobes Private Terrace Ensuite Bathroom Category Cheap Holiday Homes Reduced Resale Pool Communal

Furniture Mot Furnished