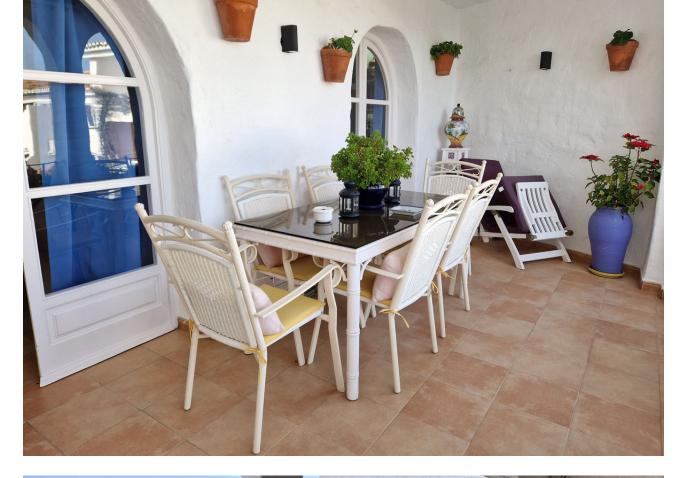

Duplex apartment in Altos de Marbella with a lot of charm and 2 terraces with partial sea views, it also has a closed terrace used as a music studio with a piano. On the ground floor of the house we have the master bedroom with a dressing room and a complete bathroom en suite with a bathtub. The bedroom has an exit to a closed terrace, used as a music studio, and an exit to another open terrace with partial views of the sea. In addition there is a full bathroom with shower and a bedroom with 2 beds that also has access to the music studio. On the upper floor we find a spacious and bright living room, a partially open kitchen and a terrace with sea views. Please, do not hesitate to contact us to visit it.

Setting Suburban Urbanisation

Climate Control Air Conditioning Fireplace

Kitchen Y Fully Fitted Orientation East

Views Sea

Garden ✓ Communal Condition Good

Features Covered Terrace Fitted Wardrobes Private Terrace Ensuite Bathroom Category Cheap Holiday Homes Reduced Resale Pool Communal