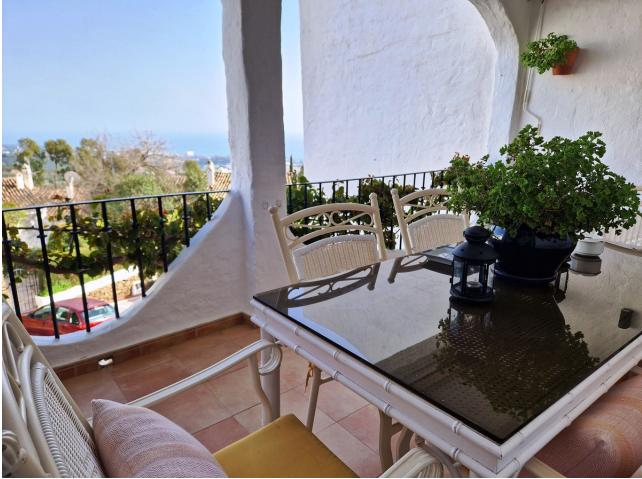

Duplex apartment in Altos de Marbella with a lot of charm and 2 terraces with partial sea views, it also has a closed terrace used as a music studio with a piano. On the ground floor of the house we have the master bedroom with a dressing room and a complete bathroom en suite with a bathtub. The bedroom has an exit to a closed terrace, used as a music studio, and an exit to another open terrace with partial views of the sea. In addition there is a full bathroom with shower and a bedroom with 2 beds that also has access to the music studio. On the upper floor we find a spacious and bright living room, a partially open kitchen and a terrace with sea views. Please, do not hesitate to contact us to visit it.

Setting Suburban Urbanisation

Climate Control Air Conditioning Fireplace

Kitchen Y Fully Fitted Orientation East

Views Sea

Garden ✓ Communal Condition Good

Features Covered Terrace Fitted Wardrobes Private Terrace Ensuite Bathroom Category Cheap Holiday Homes Reduced Resale Pool Communal