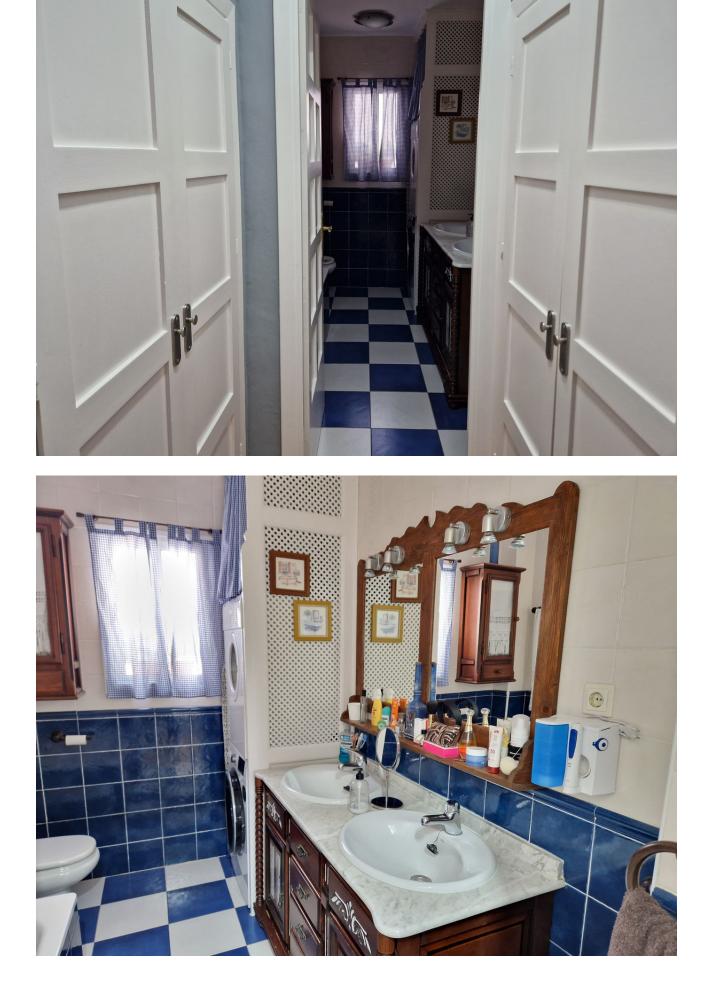

Duplex apartment in Altos de Marbella with a lot of charm and 2 terraces with partial sea views, it also has a closed terrace used as a music studio with a piano. On the ground floor of the house we have the master bedroom with a dressing room and a complete bathroom en suite with a bathtub. The bedroom has an exit to a closed terrace, used as a music studio, and an exit to another open terrace with partial views of the sea. In addition there is a full bathroom with shower and a bedroom with 2 beds that also has access to the music studio. On the upper floor we find a spacious and bright living room, a partially open kitchen and a terrace with sea views. Please, do not hesitate to contact us to visit it.