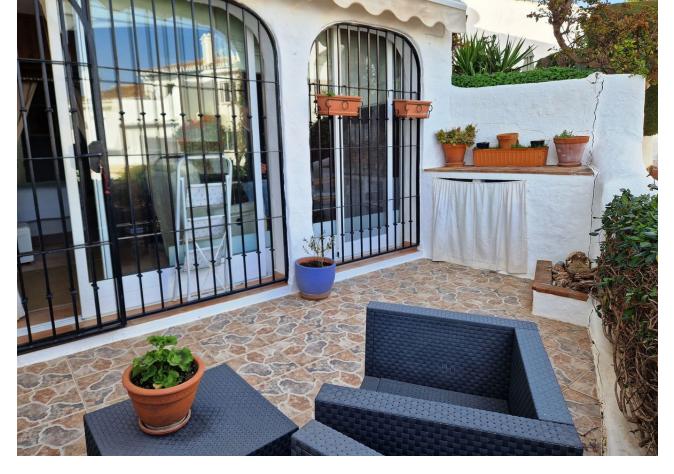

Duplex apartment in Altos de Marbella with a lot of charm and 2 terraces with partial sea views, it also has a closed terrace used as a music studio with a piano. On the ground floor of the house we have the master bedroom with a dressing room and a complete bathroom en suite with a bathtub. The bedroom has an exit to a closed terrace, used as a music studio, and an exit to another open terrace with partial views of the sea. In addition there is a full bathroom with shower and a bedroom with 2 beds that also has access to the music studio. On the upper floor we find a spacious and bright living room, a partially open kitchen and a terrace with sea views. Please, do not hesitate to contact us to visit it.

Setting Suburban Urbanisation

Climate Control Air Conditioning Fireplace

Kitchen Y Fully Fitted Orientation East

Views Sea

Garden ✓ Communal Condition Good

Features Covered Terrace Fitted Wardrobes Private Terrace Ensuite Bathroom Category Cheap Holiday Homes Reduced Resale Pool Communal