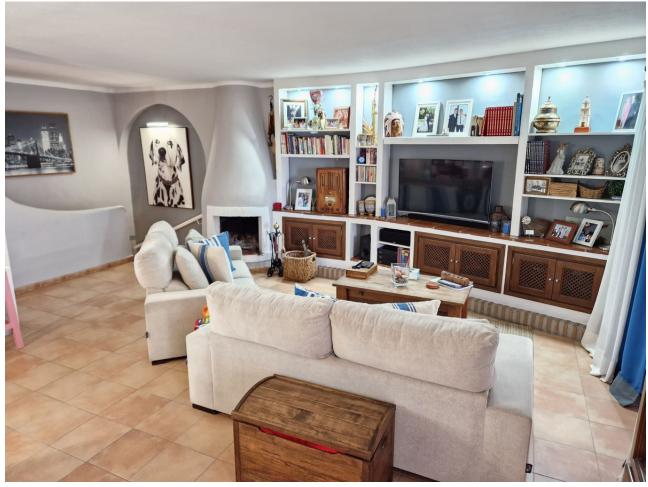

Duplex apartment in Altos de Marbella with a lot of charm and 2 terraces with partial sea views, it also has a closed terrace used as a music studio with a piano. On the ground floor of the house we have the master bedroom with a dressing room and a complete bathroom en suite with a bathtub. The bedroom has an exit to a closed terrace, used as a music studio, and an exit to another open terrace with partial views of the sea. In addition there is a full bathroom with shower and a bedroom with 2 beds that also has access to the music studio. On the upper floor we find a spacious and bright living room, a partially open kitchen and a terrace with sea views. Please, do not hesitate to contact us to visit it.

Setting Suburban Urbanisation

Climate Control Air Conditioning Fireplace

Kitchen Y Fully Fitted Orientation East

Views Sea

Garden ✓ Communal Condition Good

Features Covered Terrace Fitted Wardrobes Private Terrace Ensuite Bathroom Category Cheap Holiday Homes Reduced Resale Pool Communal

Furniture Mot Furnished