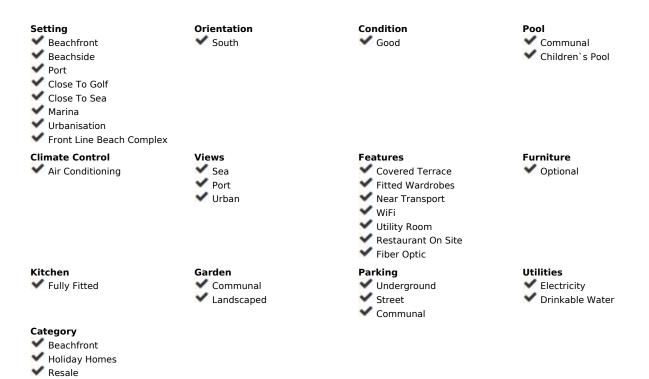

4

3

160 m<sup>2</sup>

REDUCED - NOW [849,000 - MUST BE SEEN AND OPEN TO FURTHER NEGOTITION!! OPPORTUNITY TO ACQUIRE ONE OF THE MOST DESIRED FRONT LINE BEACH PROPERTIES IN PUERTO CABOPINO. 4 BEDROOM APARTMENT Located in beautiful Puerto Cabopino, just 10-15 mins from Marbella and Puerto Banus on one of the best beaches in the Marbella area. Perfect for families and friends with direct beach, port and garden access with outdoor pool it Is the perfect place to unwind. The apartment is next to a protected dunes area with private garden area, close to the pool and walking distance to one of the best beaches in Marbella, offering the opportunity to relax, enjoy water sports or walks down the beach and reserve. For those wanting some lively entertainment, Nikki Beach just a short distance away as well as the centres of Marbella old town and Puerto Banus. Cabopino is surrounded by golf courses as well, within a few minutes' drive.

AMENITIES: Direct access to the beach \* community swimming pools \* international restaurants and chiringuitos \* BY CAR: 2 minutes Cabopino Golf course \* 5 minutes to Nikki Beach (Elviria) \* 10 mins to Marbella town centre \* 15 mins to Puerto Banús \* 30 mins to Málaga airport.