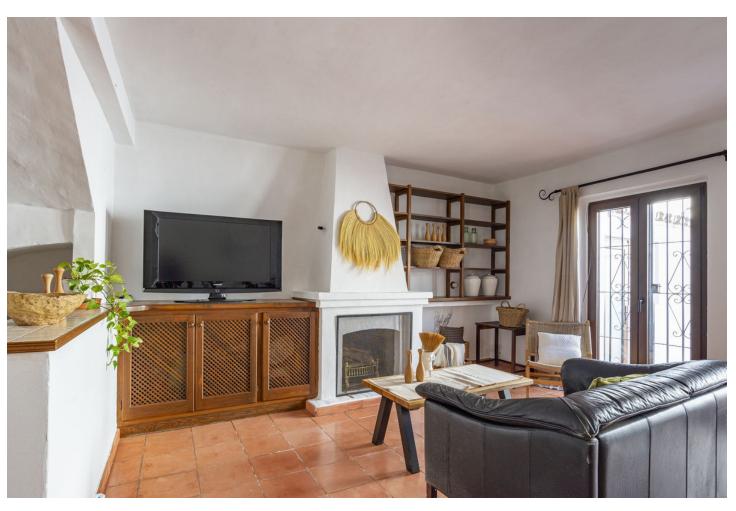

Urb. Pueblo Lopez - Very rare occasion, as not much is ever for sale here. A beautiful 2 bed and 2 bath townhouse in the sought after urb. of Pueblo Lopez in the middle of Fuengirola. The townhouse boasts a nice size lounge with semi-open kitchen. From the lounge access directly into a lovely private courtyard. 2nd bathroom has access from the courtyard. Laundry room also from the courtyard. A staircase leads to the 1st floor with 2 bedrooms and a bathroom. Aircon in the lounge. Everything, such as beach, shops, transport, etc., is within walking distance. Even train directly from the airport is only 5 minutes walk away. For sale at a fantastic price!

| Setting Town Close To Shops Close To Sea Close To Marina Urbanisation | Orientation West                                                           | Condition Good           | Climate Control Air Conditioning Hot A/C Cold A/C Fireplace |
|-----------------------------------------------------------------------|----------------------------------------------------------------------------|--------------------------|-------------------------------------------------------------|
| Views Courtyard Street                                                | Features Fitted Wardrobes Near Transport Private Terrace WiFi Utility Room | Furniture Part Furnished | Kitchen Fully Fitted                                        |
| Garden Communal Easy Maintenance                                      | Security Gated Complex Entry Phone                                         | Parking Street Communal  | <b>Utilities</b> Electricity                                |
| Category  Bargain  Cheap  Holiday Homes Investment  Reduced  Resale   |                                                                            |                          |                                                             |