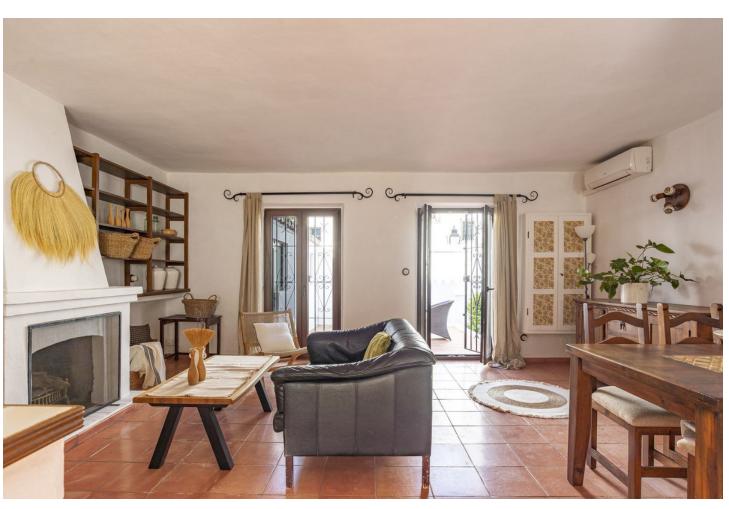

Urb. Pueblo Lopez - Very rare occasion, as not much is ever for sale here. A beautiful 2 bed and 2 bath townhouse in the sought after urb. of Pueblo Lopez in the middle of Fuengirola. The townhouse boasts a nice size lounge with semi-open kitchen. From the lounge access directly into a lovely private courtyard. 2nd bathroom has access from the courtyard. Laundry room also from the courtyard. A staircase leads to the 1st floor with 2 bedrooms and a bathroom. Aircon in the lounge. Everything, such as beach, shops, transport, etc., is within walking distance. Even train directly from the airport is only 5 minutes walk away. For sale at a fantastic price!