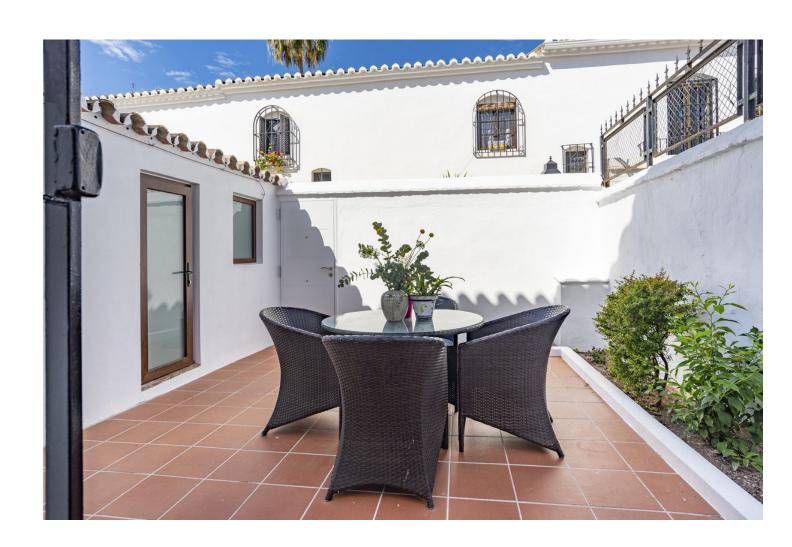

Urb. Pueblo Lopez - Very rare occasion, as not much is ever for sale here. A beautiful 2 bed and 2 bath townhouse in the sought after urb. of Pueblo Lopez in the middle of Fuengirola. The townhouse boasts a nice size lounge with semi-open kitchen. From the lounge access directly into a lovely private courtyard. 2nd bathroom has access from the courtyard. Laundry room also from the courtyard. A staircase leads to the 1st floor with 2 bedrooms and a bathroom. Aircon in the lounge. Everything, such as beach, shops, transport, etc., is within walking distance. Even train directly from the airport is only 5 minutes walk away. For sale at a fantastic price!

| Setting Town Close To Shops Close To Sea Close To Marina Urbanisation | Orientation West                                                           | Condition Good           | Climate Control Air Conditioning Hot A/C Cold A/C Fireplace |
|-----------------------------------------------------------------------|----------------------------------------------------------------------------|--------------------------|-------------------------------------------------------------|
| Views Courtyard Street                                                | Features Fitted Wardrobes Near Transport Private Terrace WiFi Utility Room | Furniture Part Furnished | Kitchen Fully Fitted                                        |
| Garden Communal Easy Maintenance                                      | Security Gated Complex Entry Phone                                         | Parking Street Communal  | <b>Utilities</b> Electricity                                |
| Category  Bargain  Cheap  Holiday Homes Investment  Reduced  Resale   |                                                                            |                          |                                                             |