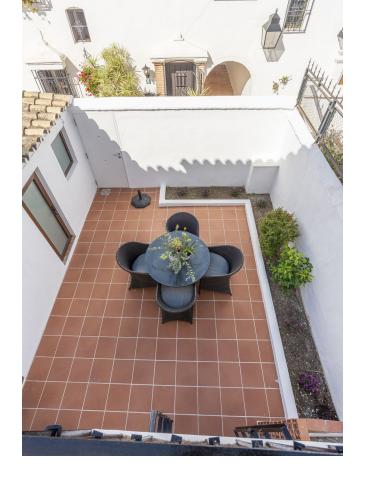

Urb. Pueblo Lopez - Very rare occasion, as not much is ever for sale here. A beautiful 2 bed and 2 bath townhouse in the sought after urb. of Pueblo Lopez in the middle of Fuengirola. The townhouse boasts a nice size lounge with semi-open kitchen. From the lounge access directly into a lovely private courtyard. 2nd bathroom has access from the courtyard. Laundry room also from the courtyard. A staircase leads to the 1st floor with 2 bedrooms and a bathroom. Aircon in the lounge. Everything, such as beach, shops, transport, etc., is within walking distance. Even train directly from the airport is only 5 minutes walk away. For sale at a fantastic price!