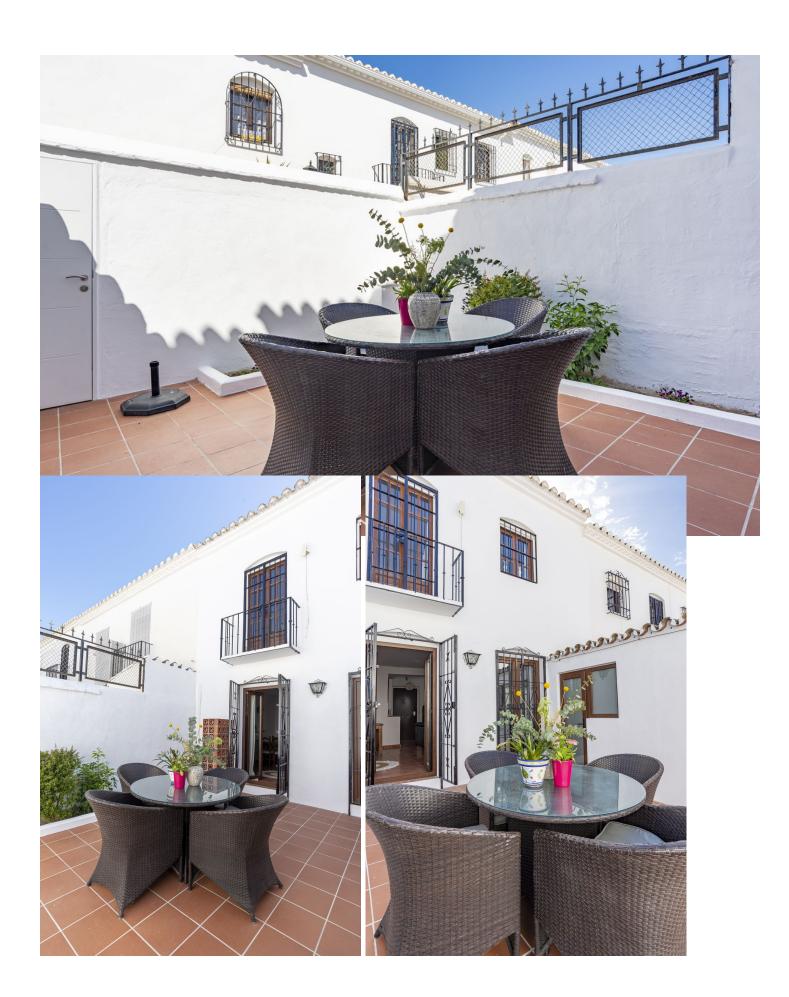

Urb. Pueblo Lopez - Very rare occasion, as not much is ever for sale here. A beautiful 2 bed and 2 bath townhouse in the sought after urb. of Pueblo Lopez in the middle of Fuengirola. The townhouse boasts a nice size lounge with semi-open kitchen. From the lounge access directly into a lovely private courtyard. 2nd bathroom has access from the courtyard. Laundry room also from the courtyard. A staircase leads to the 1st floor with 2 bedrooms and a bathroom. Aircon in the lounge. Everything, such as beach, shops, transport, etc., is within walking distance. Even train directly from the airport is only 5 minutes walk away. For sale at a fantastic price!

| Setting Town Close To Shops Close To Sea Close To Marina Urbanisation | Orientation West                                                           | Condition Good           | Climate Control Air Conditioning Hot A/C Cold A/C Fireplace |
|-----------------------------------------------------------------------|----------------------------------------------------------------------------|--------------------------|-------------------------------------------------------------|
| Views Courtyard Street                                                | Features Fitted Wardrobes Near Transport Private Terrace WiFi Utility Room | Furniture Part Furnished | Kitchen Fully Fitted                                        |
| Garden Communal Easy Maintenance                                      | Security Gated Complex Entry Phone                                         | Parking Street Communal  | <b>Utilities</b> Electricity                                |
| Category  Bargain  Cheap  Holiday Homes Investment  Reduced  Resale   |                                                                            |                          |                                                             |