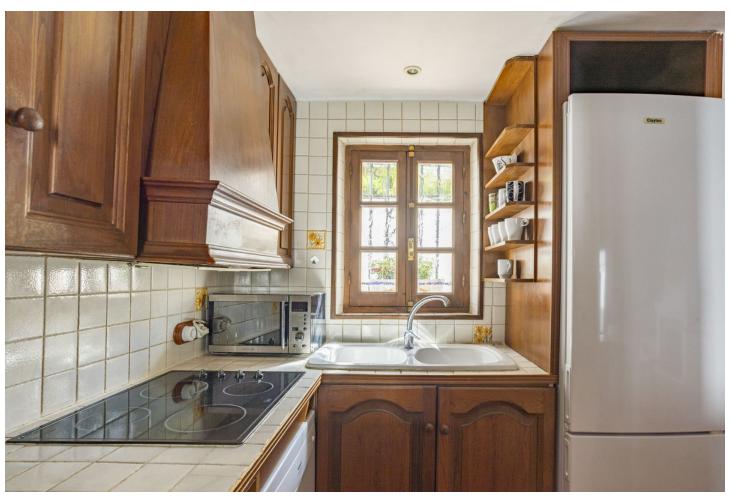

Urb. Pueblo Lopez - Very rare occasion, as not much is ever for sale here. A beautiful 2 bed and 2 bath townhouse in the sought after urb. of Pueblo Lopez in the middle of Fuengirola. The townhouse boasts a nice size lounge with semi-open kitchen. From the lounge access directly into a lovely private courtyard. 2nd bathroom has access from the courtyard. Laundry room also from the courtyard. A staircase leads to the 1st floor with 2 bedrooms and a bathroom. Aircon in the lounge. Everything, such as beach, shops, transport, etc., is within walking distance. Even train directly from the airport is only 5 minutes walk away. For sale at a fantastic price!