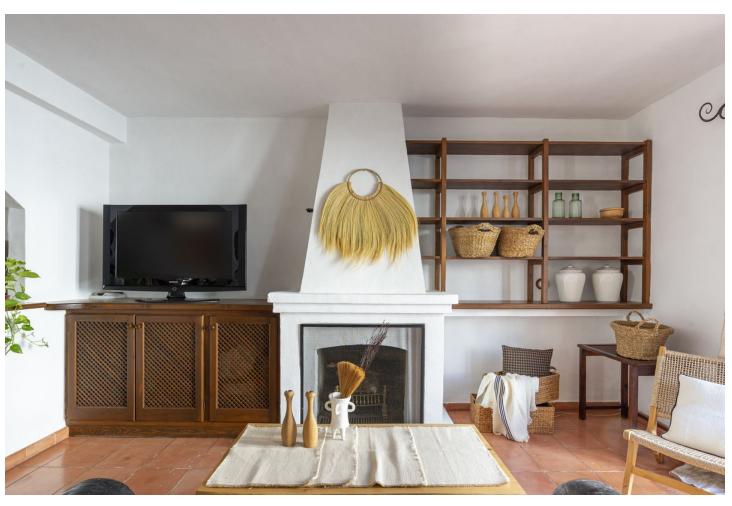

Urb. Pueblo Lopez - Very rare occasion, as not much is ever for sale here. A beautiful 2 bed and 2 bath townhouse in the sought after urb. of Pueblo Lopez in the middle of Fuengirola. The townhouse boasts a nice size lounge with semi-open kitchen. From the lounge access directly into a lovely private courtyard. 2nd bathroom has access from the courtyard. Laundry room also from the courtyard. A staircase leads to the 1st floor with 2 bedrooms and a bathroom. Aircon in the lounge. Everything, such as beach, shops, transport, etc., is within walking distance. Even train directly from the airport is only 5 minutes walk away. For sale at a fantastic price!

| Setting Town Close To Shops Close To Sea Close To Marina Urbanisation | Orientation West                                                           | Condition Good           | Climate Control Air Conditioning Hot A/C Cold A/C Fireplace |
|-----------------------------------------------------------------------|----------------------------------------------------------------------------|--------------------------|-------------------------------------------------------------|
| Views Courtyard Street                                                | Features Fitted Wardrobes Near Transport Private Terrace WiFi Utility Room | Furniture Part Furnished | Kitchen Fully Fitted                                        |
| Garden Communal Easy Maintenance                                      | Security Gated Complex Entry Phone                                         | Parking Street Communal  | <b>Utilities</b> Electricity                                |
| Category  Bargain  Cheap  Holiday Homes Investment  Reduced  Resale   |                                                                            |                          |                                                             |