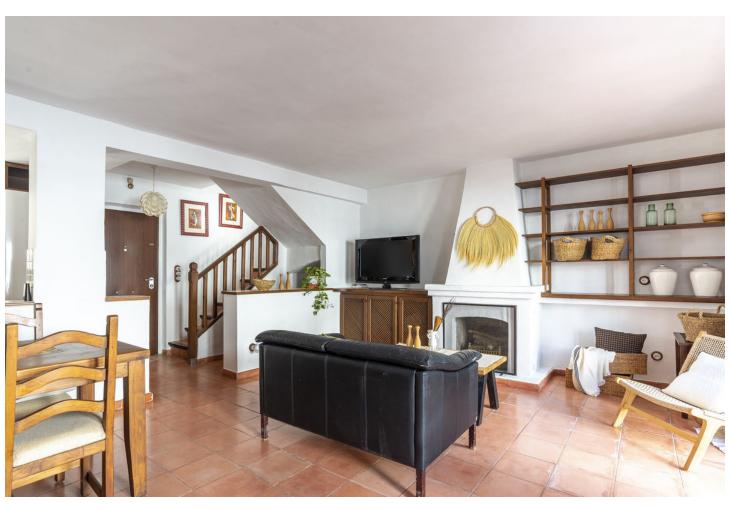

Urb. Pueblo Lopez - Very rare occasion, as not much is ever for sale here. A beautiful 2 bed and 2 bath townhouse in the sought after urb. of Pueblo Lopez in the middle of Fuengirola. The townhouse boasts a nice size lounge with semi-open kitchen. From the lounge access directly into a lovely private courtyard. 2nd bathroom has access from the courtyard. Laundry room also from the courtyard. A staircase leads to the 1st floor with 2 bedrooms and a bathroom. Aircon in the lounge. Everything, such as beach, shops, transport, etc., is within walking distance. Even train directly from the airport is only 5 minutes walk away. For sale at a fantastic price!