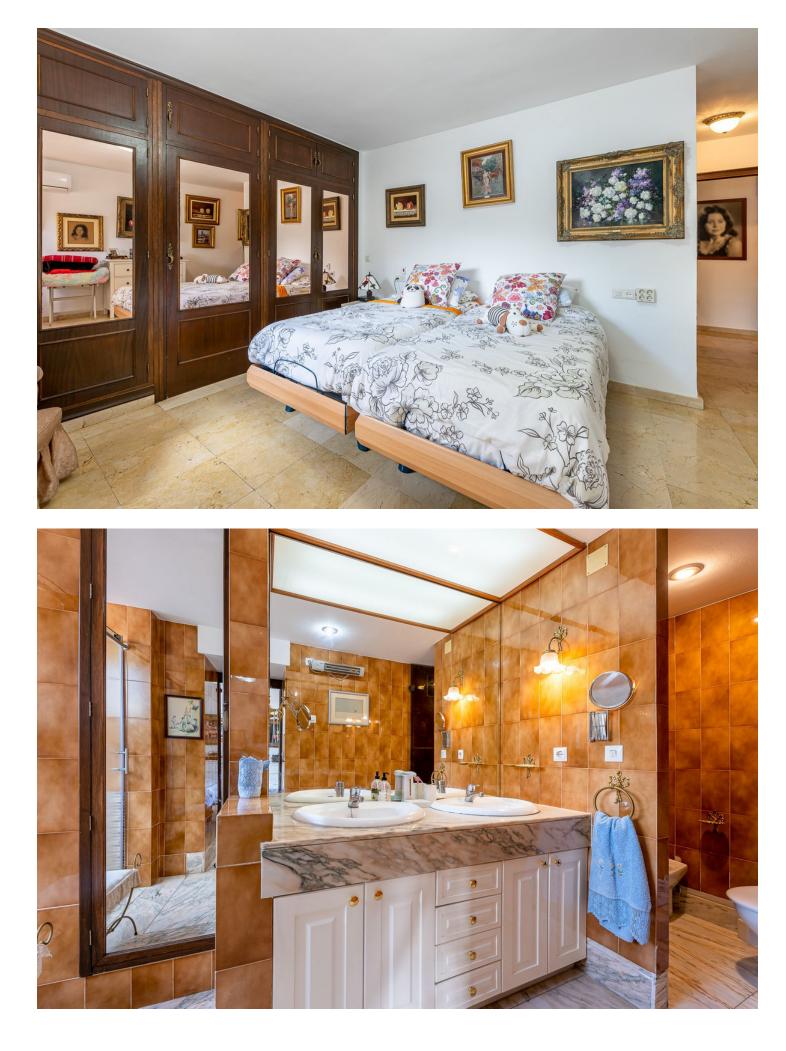

Spacious 207m2 flat with 3 bedrooms and 2 bathrooms. Only 150 metres from Paseo Marítimo we find this flat with beautiful views to the Mediterranean Sea and Puerto Marina. Layout: We enter through the entrance hall to reach a large living-dining room with exit to a south facing terrace overlooking the sea and harbour. From the hallway on the right hand side we reach the 3 bedrooms, each with its own south-west facing terrace. The master bedroom has its own en-suite bathroom. In addition all bedrooms come with ample fitted wardrobes. Large independent kitchen fully fitted and equipped and renovated 10 years ago. The flat is sold with two parking spaces. The residential complex has a garden with communal swimming pool. Community fees: 268[] monthly IBI: 659[] per year Rubbish: 217[] per year An ideal property to live in or to rent out for holidays. Ask for your viewing now. WE MAKE IT HAPPEN...