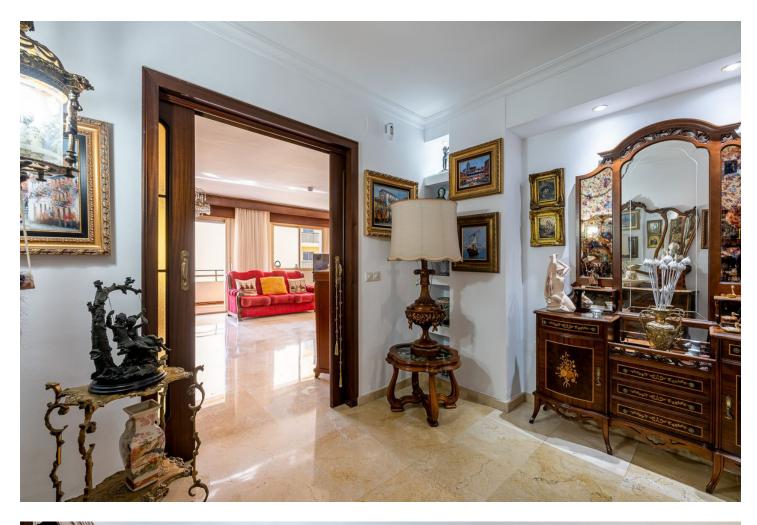

Spacious 207m2 flat with 3 bedrooms and 2 bathrooms. Only 150 metres from Paseo Marítimo we find this flat with beautiful views to the Mediterranean Sea and Puerto Marina. Layout: We enter through the entrance hall to reach a large living-dining room with exit to a south facing terrace overlooking the sea and harbour. From the hallway on the right hand side we reach the 3 bedrooms, each with its own south-west facing terrace. The master bedroom has its own en-suite bathroom. In addition all bedrooms come with ample fitted wardrobes. Large independent kitchen fully fitted and equipped and renovated 10 years ago. The flat is sold with two parking spaces. The residential complex has a garden with communal swimming pool. Community fees: 268[] monthly IBI: 659[] per year Rubbish: 217[] per year An ideal property to live in or to rent out for holidays. Ask for your viewing now. WE MAKE IT HAPPEN...