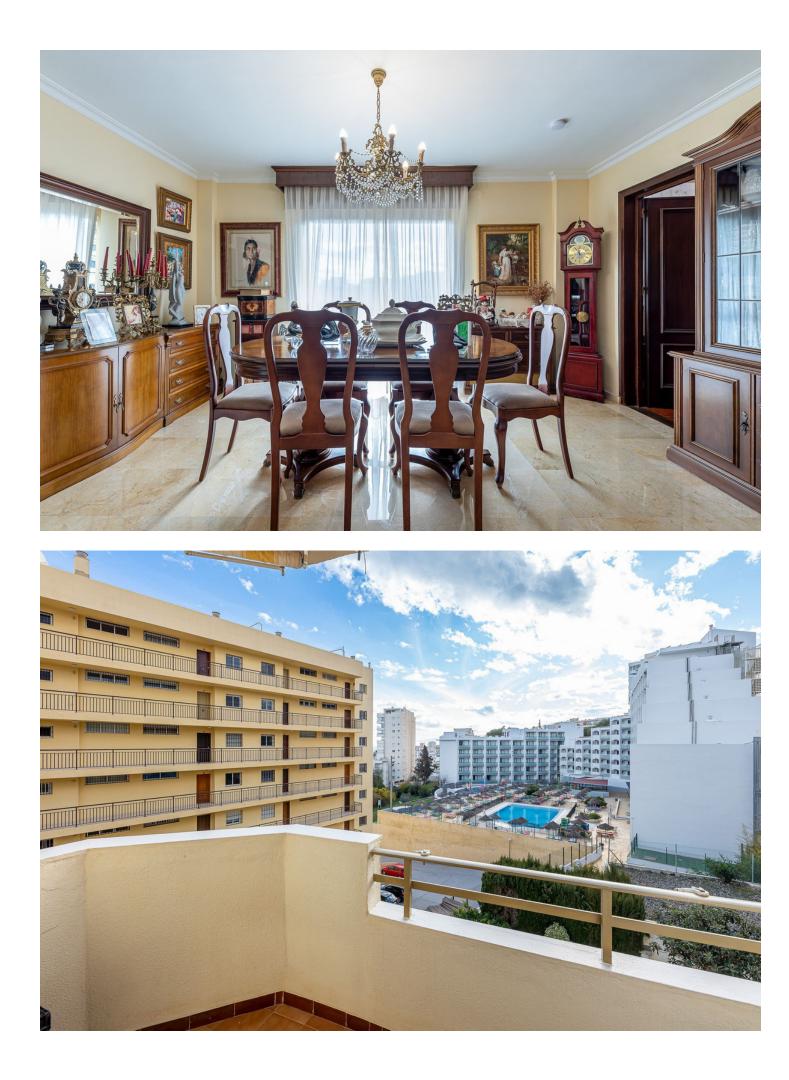

Spacious 207m2 flat with 3 bedrooms and 2 bathrooms. Only 150 metres from Paseo Marítimo we find this flat with beautiful views to the Mediterranean Sea and Puerto Marina. Layout: We enter through the entrance hall to reach a large living-dining room with exit to a south facing terrace overlooking the sea and harbour. From the hallway on the right hand side we reach the 3 bedrooms, each with its own south-west facing terrace. The master bedroom has its own en-suite bathroom. In addition all bedrooms come with ample fitted wardrobes. Large independent kitchen fully fitted and equipped and renovated 10 years ago. The flat is sold with two parking spaces. The residential complex has a garden with communal swimming pool. Community fees: 268[] monthly IBI: 659[] per year Rubbish: 217[] per year An ideal property to live in or to rent out for holidays. Ask for your viewing now. WE MAKE IT HAPPEN...