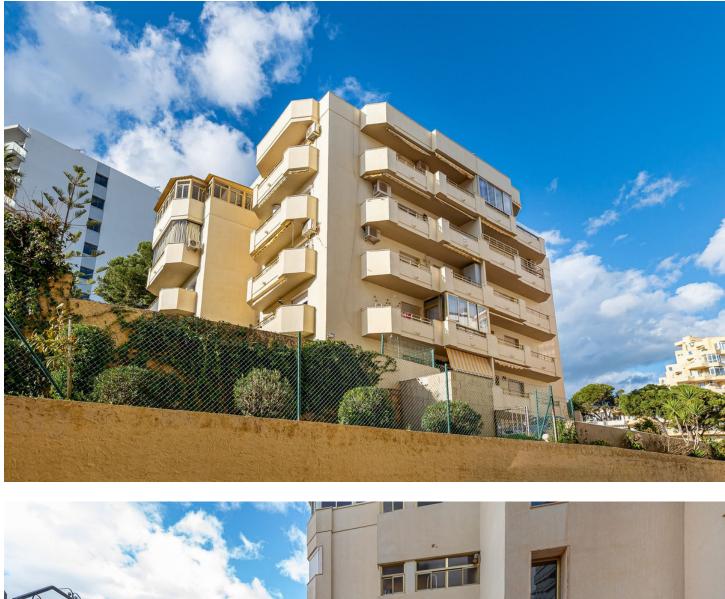

Spacious 207m2 flat with 3 bedrooms and 2 bathrooms. Only 150 metres from Paseo Marítimo we find this flat with beautiful views to the Mediterranean Sea and Puerto Marina. Layout: We enter through the entrance hall to reach a large living-dining room with exit to a south facing terrace overlooking the sea and harbour. From the hallway on the right hand side we reach the 3 bedrooms, each with its own south-west facing terrace. The master bedroom has its own en-suite bathroom. In addition all bedrooms come with ample fitted wardrobes. Large independent kitchen fully fitted and equipped and renovated 10 years ago. The flat is sold with two parking spaces. The residential complex has a garden with communal swimming pool. Community fees: 268[] monthly IBI: 659[] per year Rubbish: 217[] per year An ideal property to live in or to rent out for holidays. Ask for your viewing now. WE MAKE IT HAPPEN...