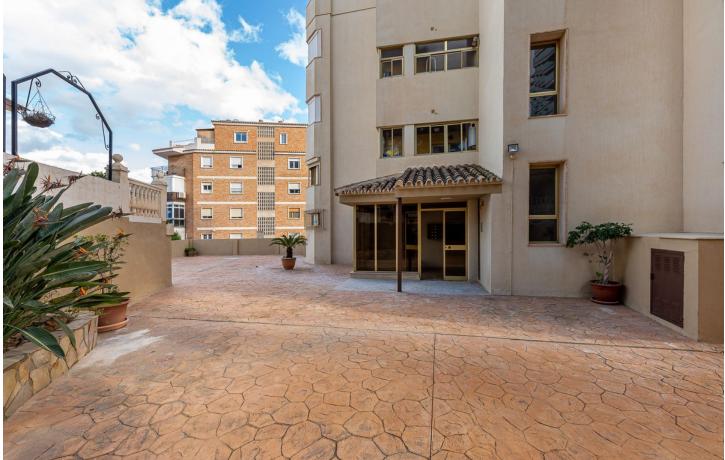

Spacious 207m2 flat with 3 bedrooms and 2 bathrooms. Only 150 metres from Paseo Marítimo we find this flat with beautiful views to the Mediterranean Sea and Puerto Marina. Layout: We enter through the entrance hall to reach a large living-dining room with exit to a south facing terrace overlooking the sea and harbour. From the hallway on the right hand side we reach the 3 bedrooms, each with its own south-west facing terrace. The master bedroom has its own en-suite bathroom. In addition all bedrooms come with ample fitted wardrobes. Large independent kitchen fully fitted and equipped and renovated 10 years ago. The flat is sold with two parking spaces. The residential complex has a garden with communal swimming pool. Community fees: 268[] monthly IBI: 659[] per year Rubbish: 217[] per year An ideal property to live in or to rent out for holidays. Ask for your viewing now. WE MAKE IT HAPPEN...