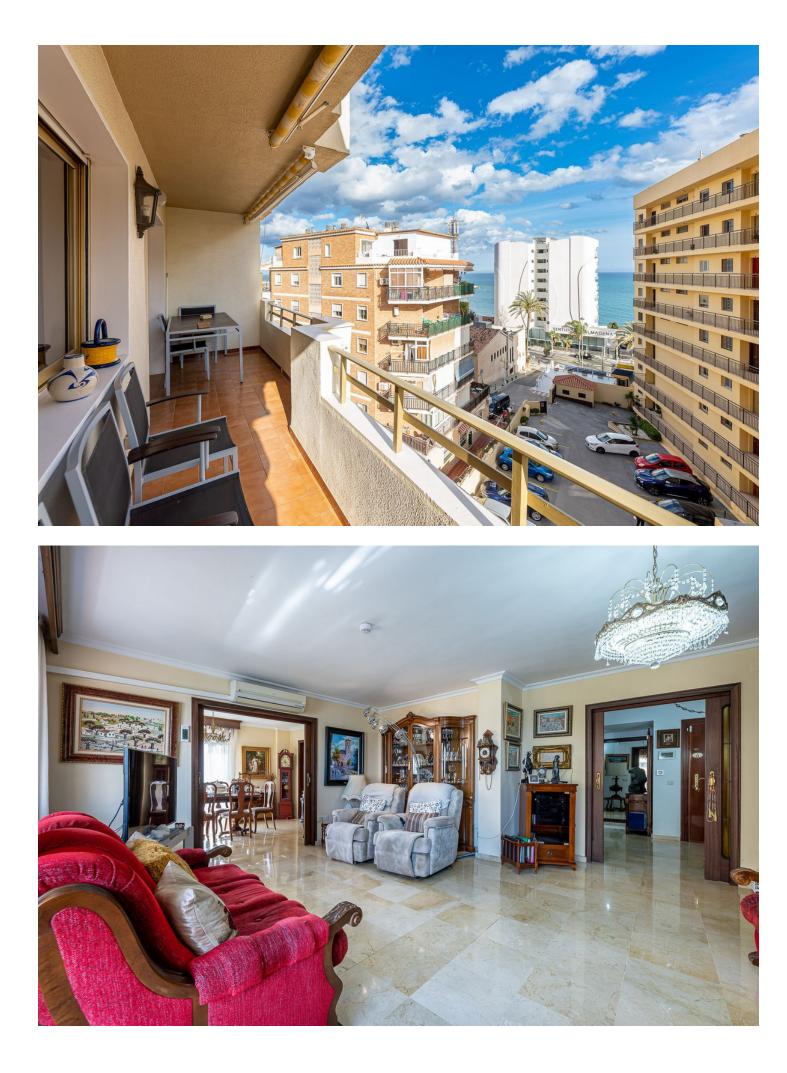

Spacious 207m2 flat with 3 bedrooms and 2 bathrooms. Only 150 metres from Paseo Marítimo we find this flat with beautiful views to the Mediterranean Sea and Puerto Marina. Layout: We enter through the entrance hall to reach a large living-dining room with exit to a south facing terrace overlooking the sea and harbour. From the hallway on the right hand side we reach the 3 bedrooms, each with its own south-west facing terrace. The master bedroom has its own en-suite bathroom. In addition all bedrooms come with ample fitted wardrobes. Large independent kitchen fully fitted and equipped and renovated 10 years ago. The flat is sold with two parking spaces. The residential complex has a garden with communal swimming pool. Community fees: 268[] monthly IBI: 659[] per year Rubbish: 217[] per year An ideal property to live in or to rent out for holidays. Ask for your viewing now. WE MAKE IT HAPPEN...