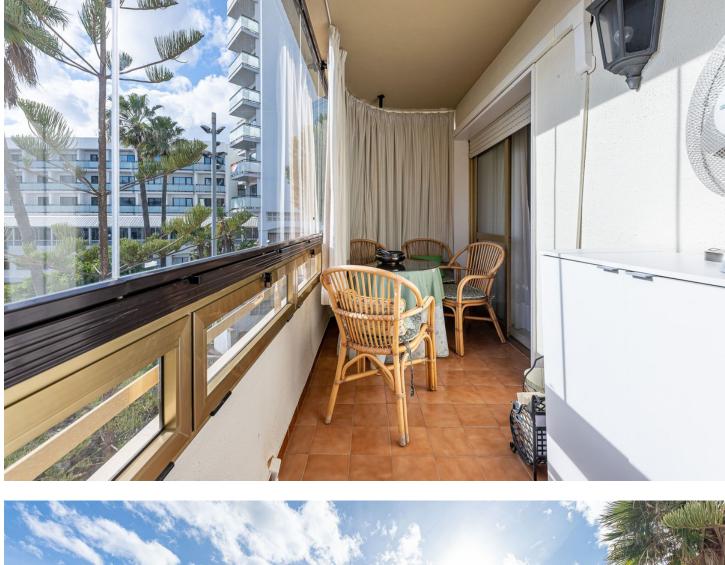

Spacious 207m2 flat with 3 bedrooms and 2 bathrooms. Only 150 metres from Paseo Marítimo we find this flat with beautiful views to the Mediterranean Sea and Puerto Marina. Layout: We enter through the entrance hall to reach a large living-dining room with exit to a south facing terrace overlooking the sea and harbour. From the hallway on the right hand side we reach the 3 bedrooms, each with its own south-west facing terrace. The master bedroom has its own en-suite bathroom. In addition all bedrooms come with ample fitted wardrobes. Large independent kitchen fully fitted and equipped and renovated 10 years ago. The flat is sold with two parking spaces. The residential complex has a garden with communal swimming pool. Community fees: 268[] monthly IBI: 659[] per year Rubbish: 217[] per year An ideal property to live in or to rent out for holidays. Ask for your viewing now. WE MAKE IT HAPPEN...