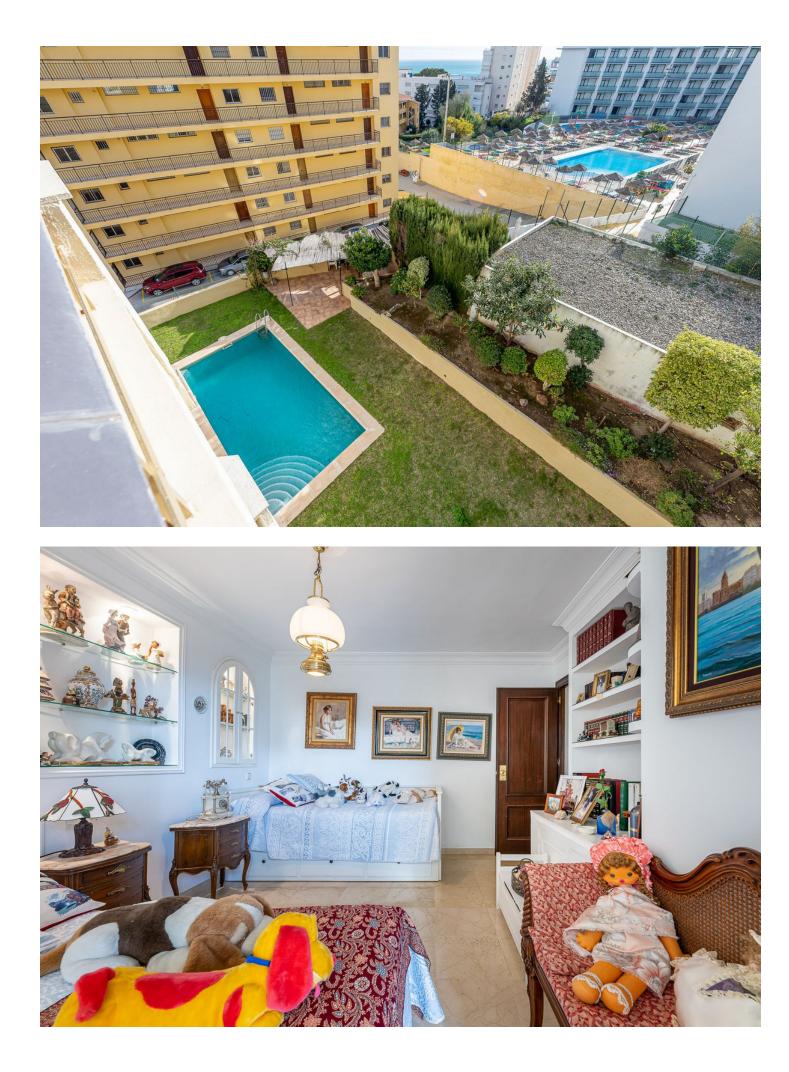

Spacious 207m2 flat with 3 bedrooms and 2 bathrooms. Only 150 metres from Paseo Marítimo we find this flat with beautiful views to the Mediterranean Sea and Puerto Marina. Layout: We enter through the entrance hall to reach a large living-dining room with exit to a south facing terrace overlooking the sea and harbour. From the hallway on the right hand side we reach the 3 bedrooms, each with its own south-west facing terrace. The master bedroom has its own en-suite bathroom. In addition all bedrooms come with ample fitted wardrobes. Large independent kitchen fully fitted and equipped and renovated 10 years ago. The flat is sold with two parking spaces. The residential complex has a garden with communal swimming pool. Community fees: 268[] monthly IBI: 659[] per year Rubbish: 217[] per year An ideal property to live in or to rent out for holidays. Ask for your viewing now. WE MAKE IT HAPPEN...