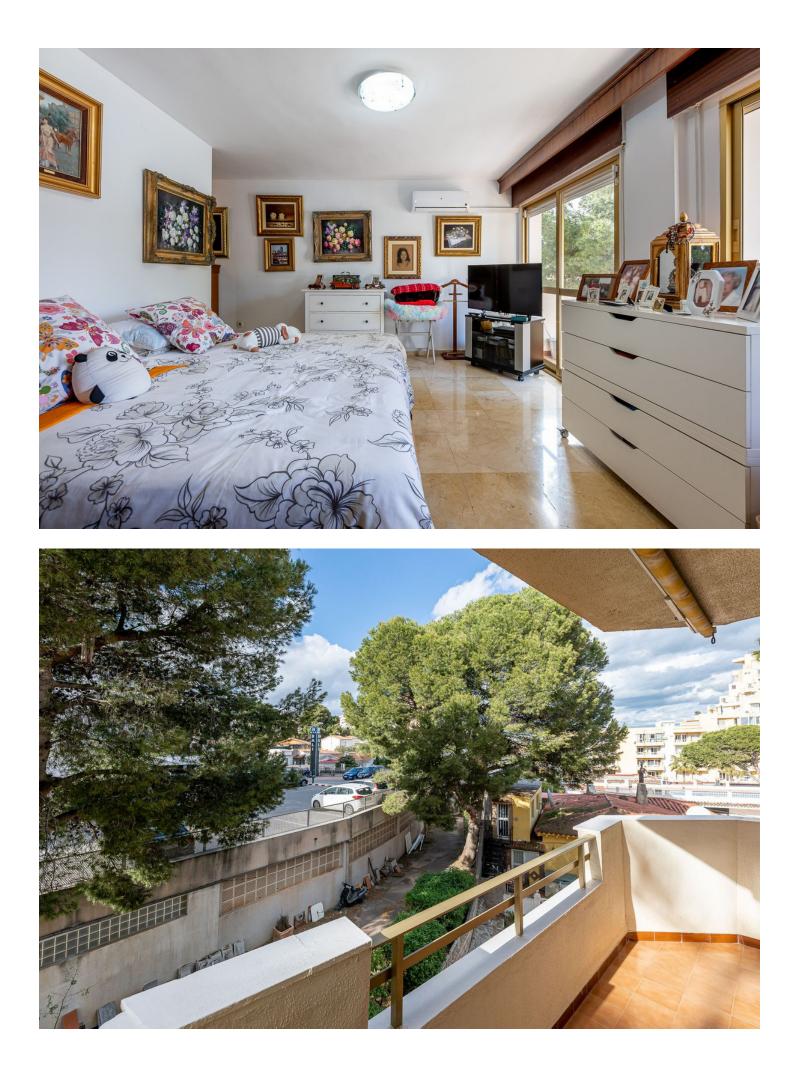

Spacious 207m2 flat with 3 bedrooms and 2 bathrooms. Only 150 metres from Paseo Marítimo we find this flat with beautiful views to the Mediterranean Sea and Puerto Marina. Layout: We enter through the entrance hall to reach a large living-dining room with exit to a south facing terrace overlooking the sea and harbour. From the hallway on the right hand side we reach the 3 bedrooms, each with its own south-west facing terrace. The master bedroom has its own en-suite bathroom. In addition all bedrooms come with ample fitted wardrobes. Large independent kitchen fully fitted and equipped and renovated 10 years ago. The flat is sold with two parking spaces. The residential complex has a garden with communal swimming pool. Community fees: 268[] monthly IBI: 659[] per year Rubbish: 217[] per year An ideal property to live in or to rent out for holidays. Ask for your viewing now. WE MAKE IT HAPPEN...