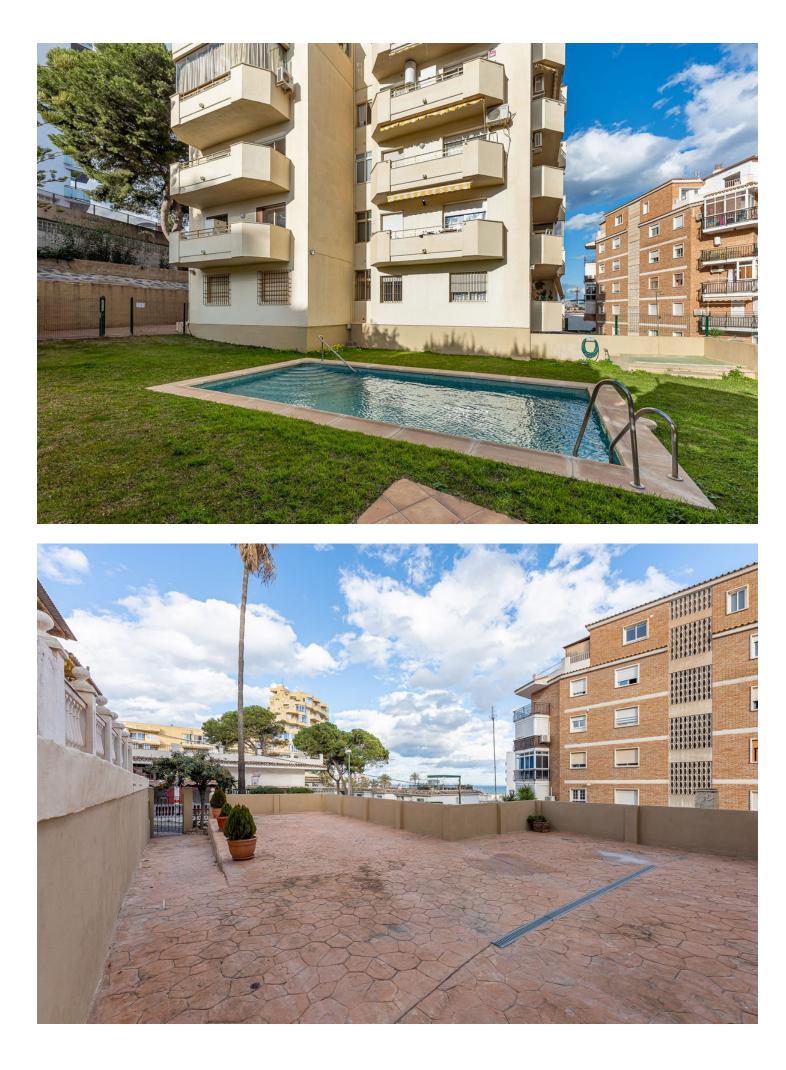

Spacious 207m2 flat with 3 bedrooms and 2 bathrooms. Only 150 metres from Paseo Marítimo we find this flat with beautiful views to the Mediterranean Sea and Puerto Marina. Layout: We enter through the entrance hall to reach a large living-dining room with exit to a south facing terrace overlooking the sea and harbour. From the hallway on the right hand side we reach the 3 bedrooms, each with its own south-west facing terrace. The master bedroom has its own en-suite bathroom. In addition all bedrooms come with ample fitted wardrobes. Large independent kitchen fully fitted and equipped and renovated 10 years ago. The flat is sold with two parking spaces. The residential complex has a garden with communal swimming pool. Community fees: 268[] monthly IBI: 659[] per year Rubbish: 217[] per year An ideal property to live in or to rent out for holidays. Ask for your viewing now. WE MAKE IT HAPPEN...