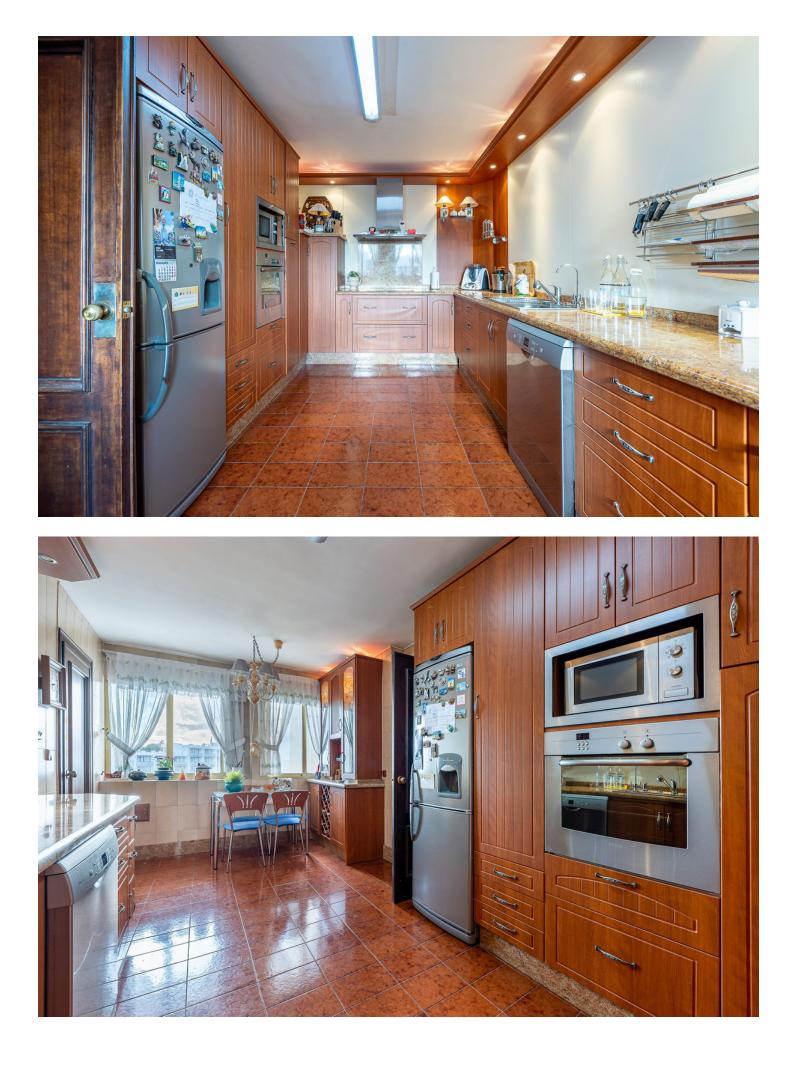

Spacious 207m2 flat with 3 bedrooms and 2 bathrooms. Only 150 metres from Paseo Marítimo we find this flat with beautiful views to the Mediterranean Sea and Puerto Marina. Layout: We enter through the entrance hall to reach a large living-dining room with exit to a south facing terrace overlooking the sea and harbour. From the hallway on the right hand side we reach the 3 bedrooms, each with its own south-west facing terrace. The master bedroom has its own en-suite bathroom. In addition all bedrooms come with ample fitted wardrobes. Large independent kitchen fully fitted and equipped and renovated 10 years ago. The flat is sold with two parking spaces. The residential complex has a garden with communal swimming pool. Community fees: 268[] monthly IBI: 659[] per year Rubbish: 217[] per year An ideal property to live in or to rent out for holidays. Ask for your viewing now. WE MAKE IT HAPPEN...