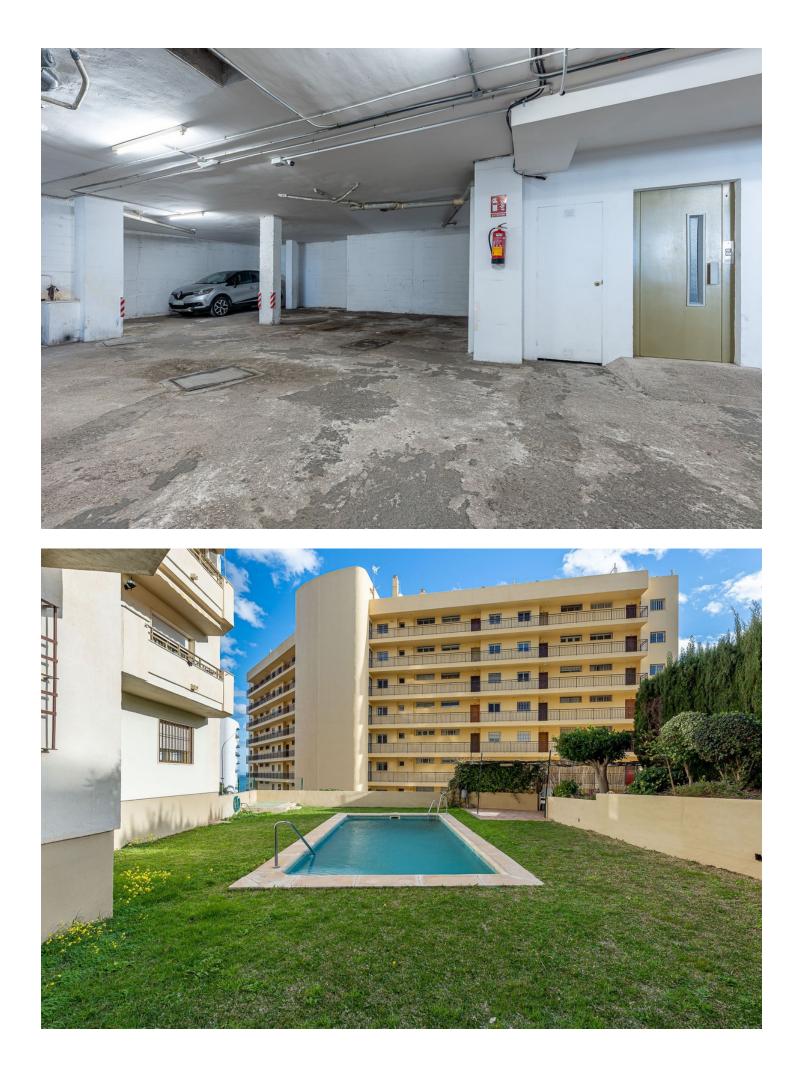

Spacious 207m2 flat with 3 bedrooms and 2 bathrooms. Only 150 metres from Paseo Marítimo we find this flat with beautiful views to the Mediterranean Sea and Puerto Marina. Layout: We enter through the entrance hall to reach a large living-dining room with exit to a south facing terrace overlooking the sea and harbour. From the hallway on the right hand side we reach the 3 bedrooms, each with its own south-west facing terrace. The master bedroom has its own en-suite bathroom. In addition all bedrooms come with ample fitted wardrobes. Large independent kitchen fully fitted and equipped and renovated 10 years ago. The flat is sold with two parking spaces. The residential complex has a garden with communal swimming pool. Community fees: 268[] monthly IBI: 659[] per year Rubbish: 217[] per year An ideal property to live in or to rent out for holidays. Ask for your viewing now. WE MAKE IT HAPPEN...