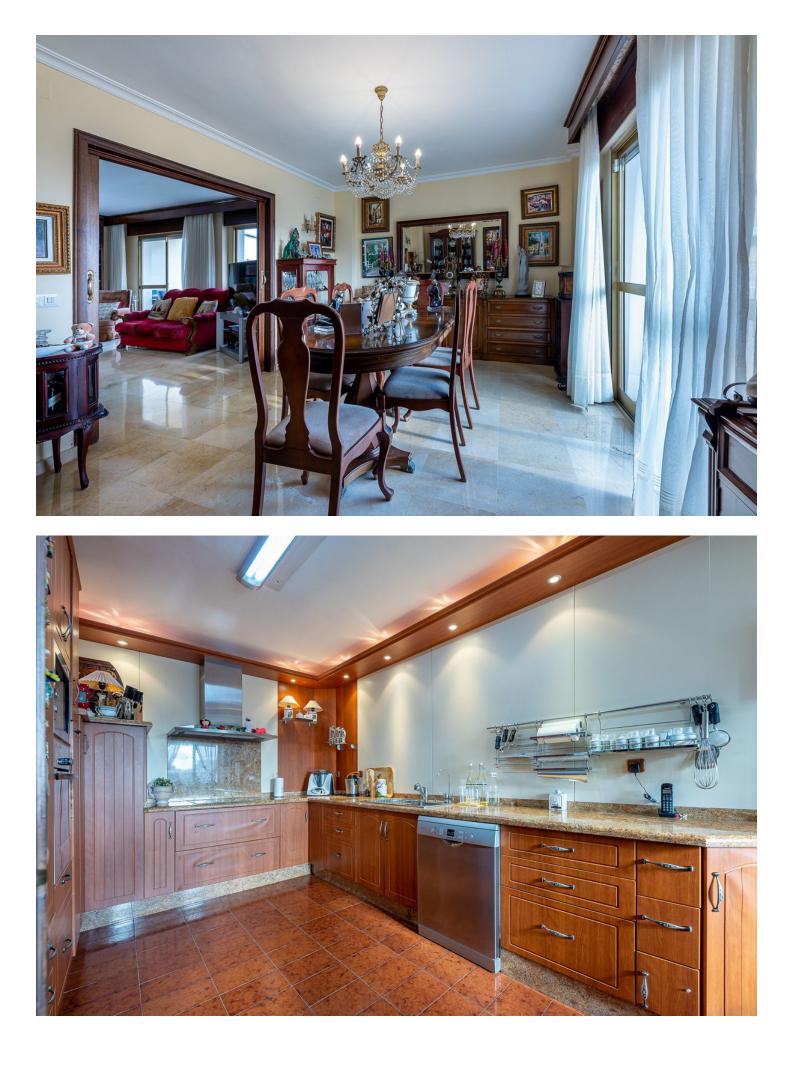

Spacious 207m2 flat with 3 bedrooms and 2 bathrooms. Only 150 metres from Paseo Marítimo we find this flat with beautiful views to the Mediterranean Sea and Puerto Marina. Layout: We enter through the entrance hall to reach a large living-dining room with exit to a south facing terrace overlooking the sea and harbour. From the hallway on the right hand side we reach the 3 bedrooms, each with its own south-west facing terrace. The master bedroom has its own en-suite bathroom. In addition all bedrooms come with ample fitted wardrobes. Large independent kitchen fully fitted and equipped and renovated 10 years ago. The flat is sold with two parking spaces. The residential complex has a garden with communal swimming pool. Community fees: 268[] monthly IBI: 659[] per year Rubbish: 217[] per year An ideal property to live in or to rent out for holidays. Ask for your viewing now. WE MAKE IT HAPPEN...