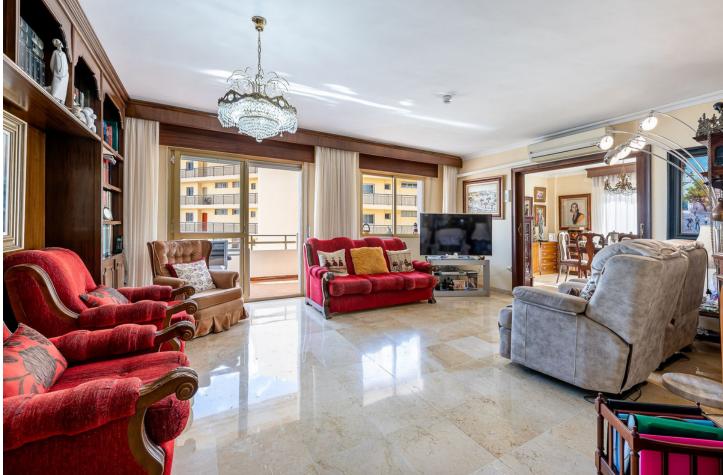

Spacious 207m2 flat with 3 bedrooms and 2 bathrooms. Only 150 metres from Paseo Marítimo we find this flat with beautiful views to the Mediterranean Sea and Puerto Marina. Layout: We enter through the entrance hall to reach a large living-dining room with exit to a south facing terrace overlooking the sea and harbour. From the hallway on the right hand side we reach the 3 bedrooms, each with its own south-west facing terrace. The master bedroom has its own en-suite bathroom. In addition all bedrooms come with ample fitted wardrobes. Large independent kitchen fully fitted and equipped and renovated 10 years ago. The flat is sold with two parking spaces. The residential complex has a garden with communal swimming pool. Community fees: 268[] monthly IBI: 659[] per year Rubbish: 217[] per year An ideal property to live in or to rent out for holidays. Ask for your viewing now. WE MAKE IT HAPPEN...