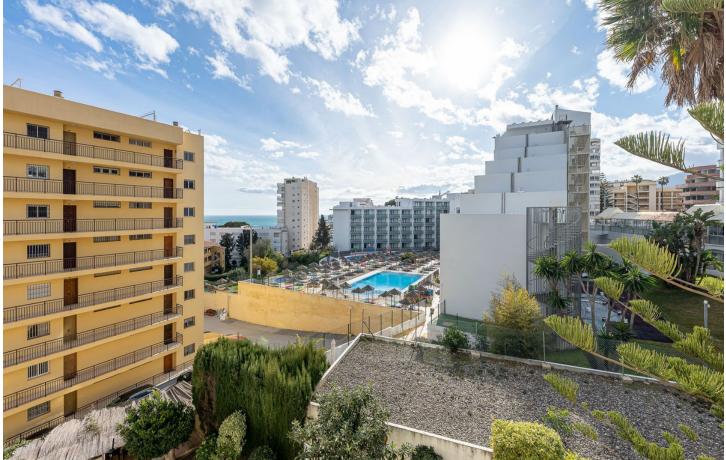

Spacious 207m2 flat with 3 bedrooms and 2 bathrooms. Only 150 metres from Paseo Marítimo we find this flat with beautiful views to the Mediterranean Sea and Puerto Marina. Layout: We enter through the entrance hall to reach a large living-dining room with exit to a south facing terrace overlooking the sea and harbour. From the hallway on the right hand side we reach the 3 bedrooms, each with its own south-west facing terrace. The master bedroom has its own en-suite bathroom. In addition all bedrooms come with ample fitted wardrobes. Large independent kitchen fully fitted and equipped and renovated 10 years ago. The flat is sold with two parking spaces. The residential complex has a garden with communal swimming pool. Community fees: 268[] monthly IBI: 659[] per year Rubbish: 217[] per year An ideal property to live in or to rent out for holidays. Ask for your viewing now. WE MAKE IT HAPPEN...