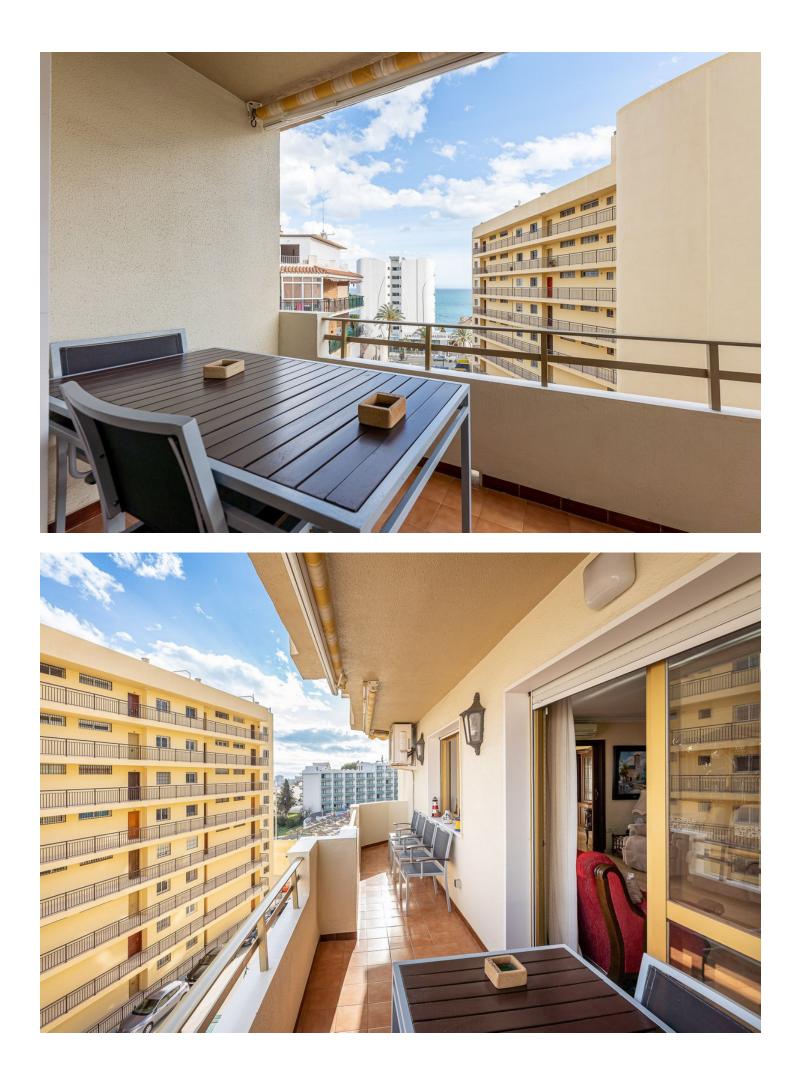

Spacious 207m2 flat with 3 bedrooms and 2 bathrooms. Only 150 metres from Paseo Marítimo we find this flat with beautiful views to the Mediterranean Sea and Puerto Marina. Layout: We enter through the entrance hall to reach a large living-dining room with exit to a south facing terrace overlooking the sea and harbour. From the hallway on the right hand side we reach the 3 bedrooms, each with its own south-west facing terrace. The master bedroom has its own en-suite bathroom. In addition all bedrooms come with ample fitted wardrobes. Large independent kitchen fully fitted and equipped and renovated 10 years ago. The flat is sold with two parking spaces. The residential complex has a garden with communal swimming pool. Community fees: 268[] monthly IBI: 659[] per year Rubbish: 217[] per year An ideal property to live in or to rent out for holidays. Ask for your viewing now. WE MAKE IT HAPPEN...