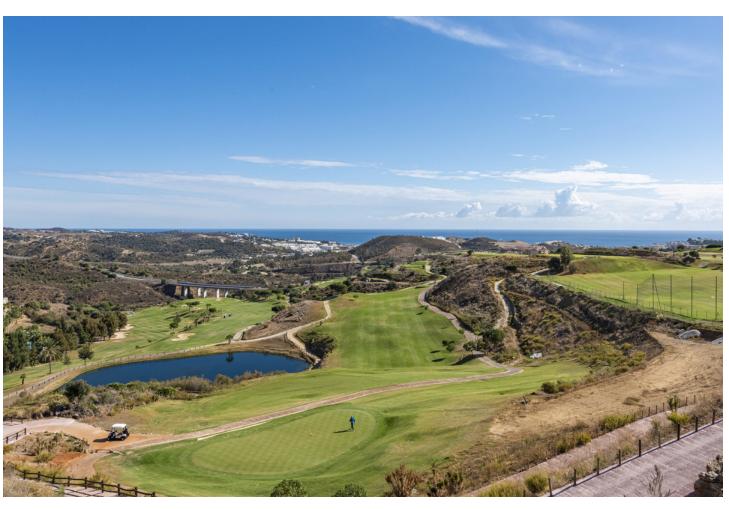

## Sales - Apartment - Calanova Golf 895.000€

www.mibgroup.es +34 662 58 96 58 info@mibgroup.es

Ref.-ID: MIBGR4273546 Calanova Golf Apartment

Community: 4,656 EUR / year IBI: 980 EUR / year

2

2.5

261 m2

Spectacular penthouse with solarium with panoramic views of the sea facing the Calanova golf course. The property is located in the highest portal of the complex, it enjoys the best views and privacy. The penthouse with a 180m2 terrace and solarium with a lounge area, outdoor dining room from which to enjoy the best views. From the terrace you can access the solarium, the area with the most privacy and where you can set up an outdoor kitchen area with a chill out area. It has a living-dining room, an equipped open-plan kitchen, 2 bedrooms with 2 en-suite bathrooms and a guest toilet. 2 parking spaces are included with direct elevator access from the property, and a large storage room. The penthouse is designed using the best construction materials and the most modern technology on the market. It has hot/cold air conditioning controlled by the best Air Zone home automation control system, underfloor heating throughout the interior area, LED lighting, designer kitchen with NEFF appliances, dressing areas in the bedrooms and large porcelain floors. This amazing urbanization has the best common areas on the Costa del Sol, owners can enjoy an HD Home Cinema with the latest image and sound technology, gym, Premium wine cellar, social club, business centre and a complete SPA which includes a thermal area, Jacuzzi, sauna, Turkish bath and hydro massage showers. For those who like life outside, they can enjoy 2 outdoor pools, one of them infinity type with panoramic views of the sea; the other with a bar area and beach edge. It is a closed complex with a concierge service and security control with 24-hour surveillance cameras.