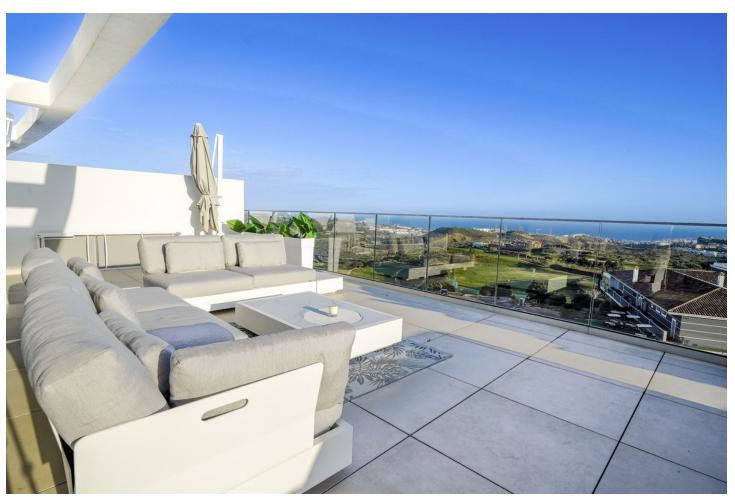

## Sales - Apartment - Calanova Golf 895.000€

www.mibgroup.es +34 662 58 96 58 info@mibgroup.es

Ref.-ID: MIBGR4273546 Calanova Golf Apartment

Community: 4,656 EUR / year IBI: 980 EUR / year

2

2.5

261 m2

Spectacular penthouse with solarium with panoramic views of the sea facing the Calanova golf course. The property is located in the highest portal of the complex, it enjoys the best views and privacy. The penthouse with a 180m2 terrace and solarium with a lounge area, outdoor dining room from which to enjoy the best views. From the terrace you can access the solarium, the area with the most privacy and where you can set up an outdoor kitchen area with a chill out area. It has a living-dining room, an equipped open-plan kitchen, 2 bedrooms with 2 en-suite bathrooms and a guest toilet. 2 parking spaces are included with direct elevator access from the property, and a large storage room. The penthouse is designed using the best construction materials and the most modern technology on the market. It has hot/cold air conditioning controlled by the best Air Zone home automation control system, underfloor heating throughout the interior area, LED lighting, designer kitchen with NEFF appliances, dressing areas in the bedrooms and large porcelain floors. This amazing urbanization has the best common areas on the Costa del Sol, owners can enjoy an HD Home Cinema with the latest image and sound technology, gym, Premium wine cellar, social club, business centre and a complete SPA which includes a thermal area, Jacuzzi, sauna, Turkish bath and hydro massage showers. For those who like life outside, they can enjoy 2 outdoor pools, one of them infinity type with panoramic views of the sea; the other with a bar area and beach edge. It is a closed complex with a concierge service and security control with 24-hour surveillance cameras.