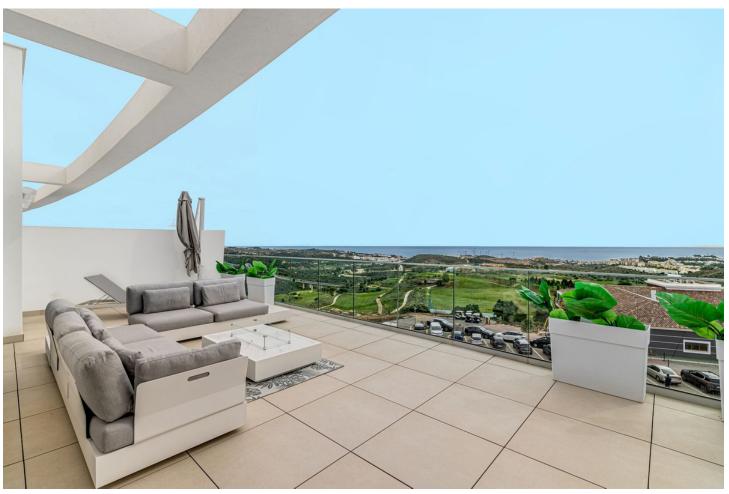

## Sales - Apartment - Calanova Golf 895.000€

www.mibgroup.es +34 662 58 96 58 info@mibgroup.es

Ref.-ID: MIBGR4273546 Calanova Golf Apartment

Community: 4,656 EUR / year IBI: 980 EUR / year

2

2.5

261 m2

Spectacular penthouse with solarium with panoramic views of the sea facing the Calanova golf course. The property is located in the highest portal of the complex, it enjoys the best views and privacy. The penthouse with a 180m2 terrace and solarium with a lounge area, outdoor dining room from which to enjoy the best views. From the terrace you can access the solarium, the area with the most privacy and where you can set up an outdoor kitchen area with a chill out area. It has a living-dining room, an equipped open-plan kitchen, 2 bedrooms with 2 en-suite bathrooms and a guest toilet. 2 parking spaces are included with direct elevator access from the property, and a large storage room. The penthouse is designed using the best construction materials and the most modern technology on the market. It has hot/cold air conditioning controlled by the best Air Zone home automation control system, underfloor heating throughout the interior area, LED lighting, designer kitchen with NEFF appliances, dressing areas in the bedrooms and large porcelain floors. This amazing urbanization has the best common areas on the Costa del Sol, owners can enjoy an HD Home Cinema with the latest image and sound technology, gym, Premium wine cellar, social club, business centre and a complete SPA which includes a thermal area, Jacuzzi, sauna, Turkish bath and hydro massage showers. For those who like life outside, they can enjoy 2 outdoor pools, one of them infinity type with panoramic views of the sea; the other with a bar area and beach edge. It is a closed complex with a concierge service and security control with 24-hour surveillance cameras.