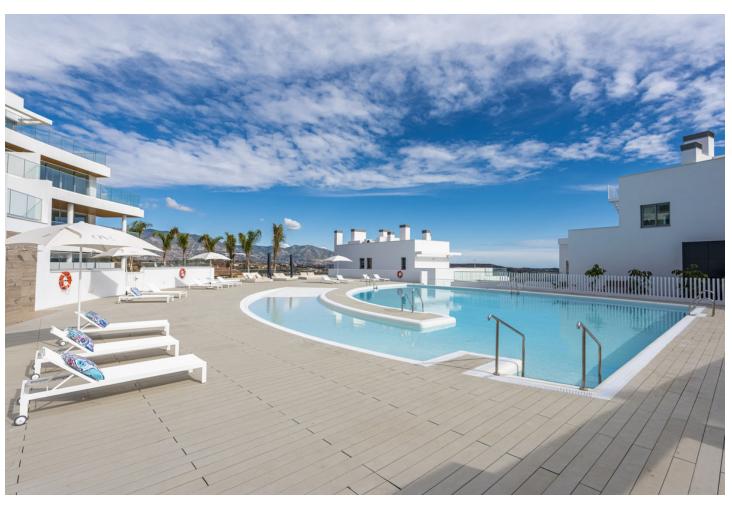

## Sales - Apartment - Calanova Golf 895.000€

www.mibgroup.es +34 662 58 96 58 info@mibgroup.es

Ref.-ID: MIBGR4273546 Calanova Golf Apartment

Community: 4,656 EUR / year IBI: 980 EUR / year

2

2.5

261 m2

Spectacular penthouse with solarium with panoramic views of the sea facing the Calanova golf course. The property is located in the highest portal of the complex, it enjoys the best views and privacy. The penthouse with a 180m2 terrace and solarium with a lounge area, outdoor dining room from which to enjoy the best views. From the terrace you can access the solarium, the area with the most privacy and where you can set up an outdoor kitchen area with a chill out area. It has a living-dining room, an equipped open-plan kitchen, 2 bedrooms with 2 en-suite bathrooms and a guest toilet. 2 parking spaces are included with direct elevator access from the property, and a large storage room. The penthouse is designed using the best construction materials and the most modern technology on the market. It has hot/cold air conditioning controlled by the best Air Zone home automation control system, underfloor heating throughout the interior area, LED lighting, designer kitchen with NEFF appliances, dressing areas in the bedrooms and large porcelain floors. This amazing urbanization has the best common areas on the Costa del Sol, owners can enjoy an HD Home Cinema with the latest image and sound technology, gym, Premium wine cellar, social club, business centre and a complete SPA which includes a thermal area, Jacuzzi, sauna, Turkish bath and hydro massage showers. For those who like life outside, they can enjoy 2 outdoor pools, one of them infinity type with panoramic views of the sea; the other with a bar area and beach edge. It is a closed complex with a concierge service and security control with 24-hour surveillance cameras.