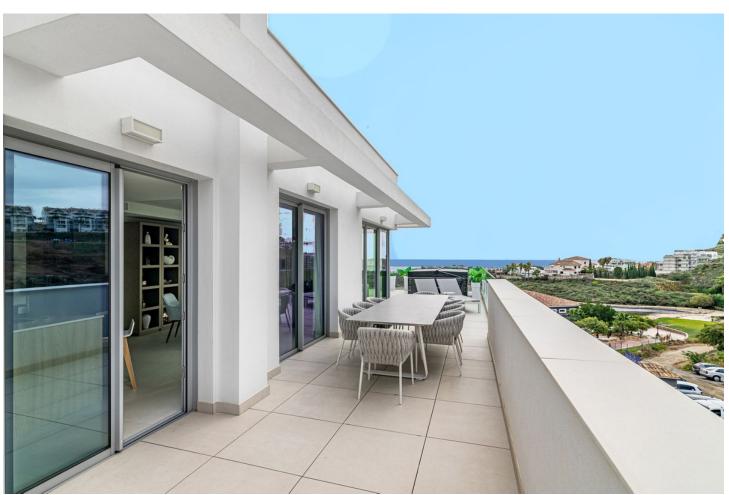

## Sales - Apartment - Calanova Golf 895.000€

www.mibgroup.es +34 662 58 96 58 info@mibgroup.es

Ref.-ID: MIBGR4273546 Calanova Golf Apartment

Community: 4,656 EUR / year IBI: 980 EUR / year

2

2.5

261 m2

Spectacular penthouse with solarium with panoramic views of the sea facing the Calanova golf course. The property is located in the highest portal of the complex, it enjoys the best views and privacy. The penthouse with a 180m2 terrace and solarium with a lounge area, outdoor dining room from which to enjoy the best views. From the terrace you can access the solarium, the area with the most privacy and where you can set up an outdoor kitchen area with a chill out area. It has a living-dining room, an equipped open-plan kitchen, 2 bedrooms with 2 en-suite bathrooms and a guest toilet. 2 parking spaces are included with direct elevator access from the property, and a large storage room. The penthouse is designed using the best construction materials and the most modern technology on the market. It has hot/cold air conditioning controlled by the best Air Zone home automation control system, underfloor heating throughout the interior area, LED lighting, designer kitchen with NEFF appliances, dressing areas in the bedrooms and large porcelain floors. This amazing urbanization has the best common areas on the Costa del Sol, owners can enjoy an HD Home Cinema with the latest image and sound technology, gym, Premium wine cellar, social club, business centre and a complete SPA which includes a thermal area, Jacuzzi, sauna, Turkish bath and hydro massage showers. For those who like life outside, they can enjoy 2 outdoor pools, one of them infinity type with panoramic views of the sea; the other with a bar area and beach edge. It is a closed complex with a concierge service and security control with 24-hour surveillance cameras.