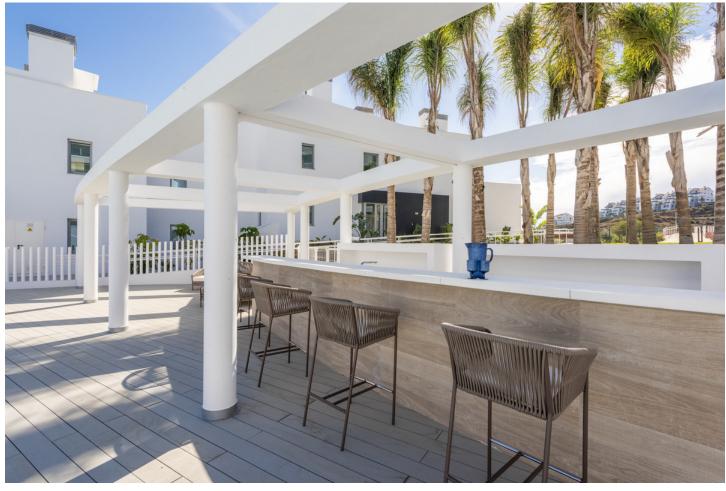

## Sales - Apartment - Calanova Golf 895.000€

www.mibgroup.es +34 662 58 96 58 info@mibgroup.es

Ref.-ID: MIBGR4273546 Calanova Golf Apartment

Community: 4,656 EUR / year IBI: 980 EUR / year

2

2.5

261 m2

Spectacular penthouse with solarium with panoramic views of the sea facing the Calanova golf course. The property is located in the highest portal of the complex, it enjoys the best views and privacy. The penthouse with a 180m2 terrace and solarium with a lounge area, outdoor dining room from which to enjoy the best views. From the terrace you can access the solarium, the area with the most privacy and where you can set up an outdoor kitchen area with a chill out area. It has a living-dining room, an equipped open-plan kitchen, 2 bedrooms with 2 en-suite bathrooms and a guest toilet. 2 parking spaces are included with direct elevator access from the property, and a large storage room. The penthouse is designed using the best construction materials and the most modern technology on the market. It has hot/cold air conditioning controlled by the best Air Zone home automation control system, underfloor heating throughout the interior area, LED lighting, designer kitchen with NEFF appliances, dressing areas in the bedrooms and large porcelain floors. This amazing urbanization has the best common areas on the Costa del Sol, owners can enjoy an HD Home Cinema with the latest image and sound technology, gym, Premium wine cellar, social club, business centre and a complete SPA which includes a thermal area, Jacuzzi, sauna, Turkish bath and hydro massage showers. For those who like life outside, they can enjoy 2 outdoor pools, one of them infinity type with panoramic views of the sea; the other with a bar area and beach edge. It is a closed complex with a concierge service and security control with 24-hour surveillance cameras.