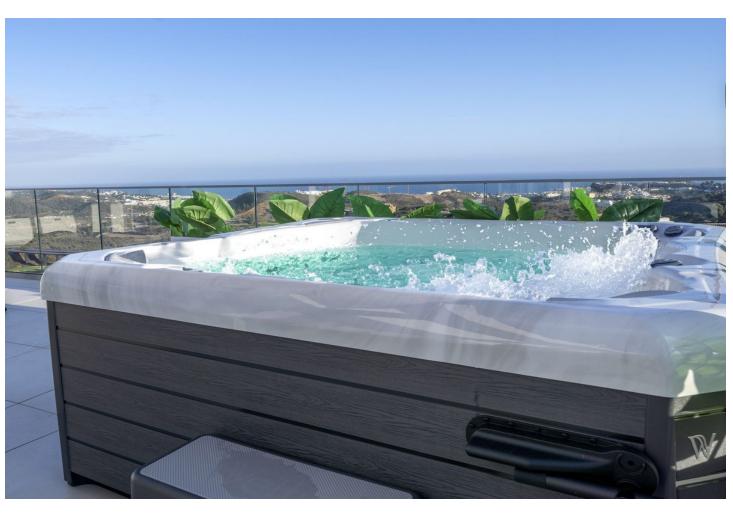

## Sales - Apartment - Calanova Golf 895.000€

www.mibgroup.es +34 662 58 96 58 info@mibgroup.es

Ref.-ID: MIBGR4273546 Calanova Golf Apartment

Community: 4,656 EUR / year IBI: 980 EUR / year

2

2.5

261 m2

Spectacular penthouse with solarium with panoramic views of the sea facing the Calanova golf course. The property is located in the highest portal of the complex, it enjoys the best views and privacy. The penthouse with a 180m2 terrace and solarium with a lounge area, outdoor dining room from which to enjoy the best views. From the terrace you can access the solarium, the area with the most privacy and where you can set up an outdoor kitchen area with a chill out area. It has a living-dining room, an equipped open-plan kitchen, 2 bedrooms with 2 en-suite bathrooms and a guest toilet. 2 parking spaces are included with direct elevator access from the property, and a large storage room. The penthouse is designed using the best construction materials and the most modern technology on the market. It has hot/cold air conditioning controlled by the best Air Zone home automation control system, underfloor heating throughout the interior area, LED lighting, designer kitchen with NEFF appliances, dressing areas in the bedrooms and large porcelain floors. This amazing urbanization has the best common areas on the Costa del Sol, owners can enjoy an HD Home Cinema with the latest image and sound technology, gym, Premium wine cellar, social club, business centre and a complete SPA which includes a thermal area, Jacuzzi, sauna, Turkish bath and hydro massage showers. For those who like life outside, they can enjoy 2 outdoor pools, one of them infinity type with panoramic views of the sea; the other with a bar area and beach edge. It is a closed complex with a concierge service and security control with 24-hour surveillance cameras.