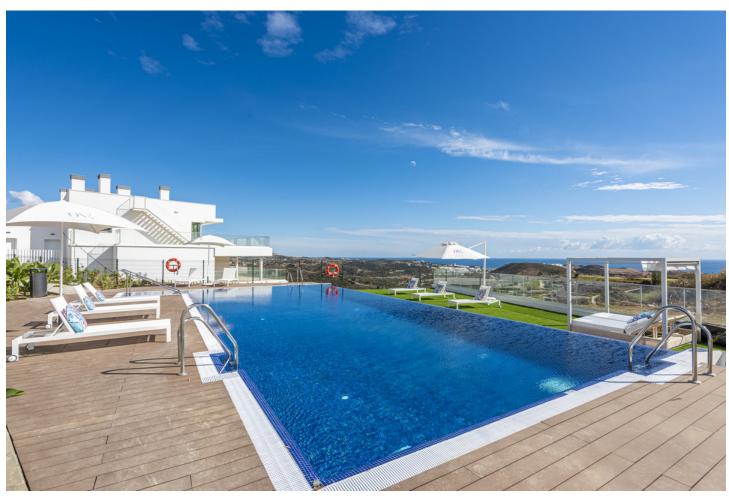

## Sales - Apartment - Calanova Golf 895.000€

www.mibgroup.es +34 662 58 96 58 info@mibgroup.es

Ref.-ID: MIBGR4273546 Calanova Golf Apartment

Community: 4,656 EUR / year IBI: 980 EUR / year

2

2.5

261 m2

Spectacular penthouse with solarium with panoramic views of the sea facing the Calanova golf course. The property is located in the highest portal of the complex, it enjoys the best views and privacy. The penthouse with a 180m2 terrace and solarium with a lounge area, outdoor dining room from which to enjoy the best views. From the terrace you can access the solarium, the area with the most privacy and where you can set up an outdoor kitchen area with a chill out area. It has a living-dining room, an equipped open-plan kitchen, 2 bedrooms with 2 en-suite bathrooms and a guest toilet. 2 parking spaces are included with direct elevator access from the property, and a large storage room. The penthouse is designed using the best construction materials and the most modern technology on the market. It has hot/cold air conditioning controlled by the best Air Zone home automation control system, underfloor heating throughout the interior area, LED lighting, designer kitchen with NEFF appliances, dressing areas in the bedrooms and large porcelain floors. This amazing urbanization has the best common areas on the Costa del Sol, owners can enjoy an HD Home Cinema with the latest image and sound technology, gym, Premium wine cellar, social club, business centre and a complete SPA which includes a thermal area, Jacuzzi, sauna, Turkish bath and hydro massage showers. For those who like life outside, they can enjoy 2 outdoor pools, one of them infinity type with panoramic views of the sea; the other with a bar area and beach edge. It is a closed complex with a concierge service and security control with 24-hour surveillance cameras.