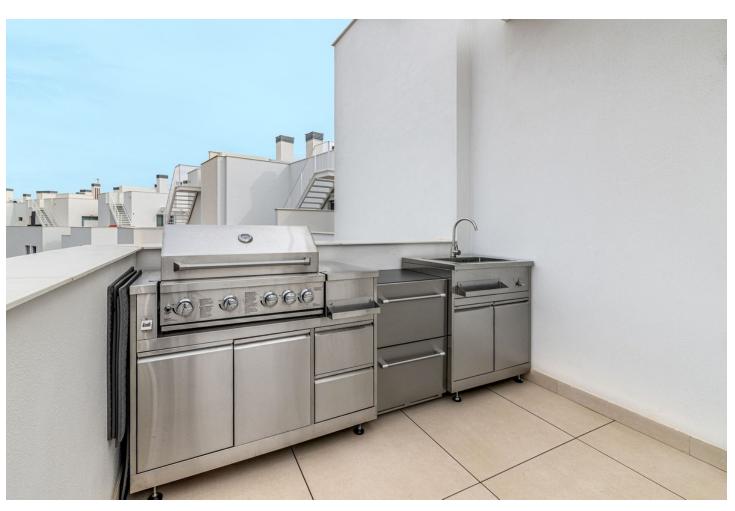

## Sales - Apartment - Calanova Golf 895.000€

www.mibgroup.es +34 662 58 96 58 info@mibgroup.es

Ref.-ID: MIBGR4273546 Calanova Golf Apartment

Community: 4,656 EUR / year IBI: 980 EUR / year

2

2.5

261 m2

Spectacular penthouse with solarium with panoramic views of the sea facing the Calanova golf course. The property is located in the highest portal of the complex, it enjoys the best views and privacy. The penthouse with a 180m2 terrace and solarium with a lounge area, outdoor dining room from which to enjoy the best views. From the terrace you can access the solarium, the area with the most privacy and where you can set up an outdoor kitchen area with a chill out area. It has a living-dining room, an equipped open-plan kitchen, 2 bedrooms with 2 en-suite bathrooms and a guest toilet. 2 parking spaces are included with direct elevator access from the property, and a large storage room. The penthouse is designed using the best construction materials and the most modern technology on the market. It has hot/cold air conditioning controlled by the best Air Zone home automation control system, underfloor heating throughout the interior area, LED lighting, designer kitchen with NEFF appliances, dressing areas in the bedrooms and large porcelain floors. This amazing urbanization has the best common areas on the Costa del Sol, owners can enjoy an HD Home Cinema with the latest image and sound technology, gym, Premium wine cellar, social club, business centre and a complete SPA which includes a thermal area, Jacuzzi, sauna, Turkish bath and hydro massage showers. For those who like life outside, they can enjoy 2 outdoor pools, one of them infinity type with panoramic views of the sea; the other with a bar area and beach edge. It is a closed complex with a concierge service and security control with 24-hour surveillance cameras.