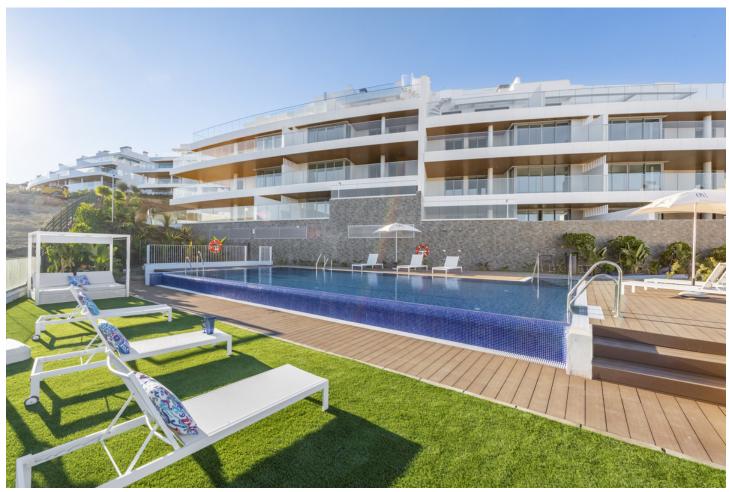

## Sales - Apartment - Calanova Golf 895.000€

www.mibgroup.es +34 662 58 96 58 info@mibgroup.es

Ref.-ID: MIBGR4273546 Calanova Golf Apartment

Community: 4,656 EUR / year IBI: 980 EUR / year

2

2.5

261 m2

Spectacular penthouse with solarium with panoramic views of the sea facing the Calanova golf course. The property is located in the highest portal of the complex, it enjoys the best views and privacy. The penthouse with a 180m2 terrace and solarium with a lounge area, outdoor dining room from which to enjoy the best views. From the terrace you can access the solarium, the area with the most privacy and where you can set up an outdoor kitchen area with a chill out area. It has a living-dining room, an equipped open-plan kitchen, 2 bedrooms with 2 en-suite bathrooms and a guest toilet. 2 parking spaces are included with direct elevator access from the property, and a large storage room. The penthouse is designed using the best construction materials and the most modern technology on the market. It has hot/cold air conditioning controlled by the best Air Zone home automation control system, underfloor heating throughout the interior area, LED lighting, designer kitchen with NEFF appliances, dressing areas in the bedrooms and large porcelain floors. This amazing urbanization has the best common areas on the Costa del Sol, owners can enjoy an HD Home Cinema with the latest image and sound technology, gym, Premium wine cellar, social club, business centre and a complete SPA which includes a thermal area, Jacuzzi, sauna, Turkish bath and hydro massage showers. For those who like life outside, they can enjoy 2 outdoor pools, one of them infinity type with panoramic views of the sea; the other with a bar area and beach edge. It is a closed complex with a concierge service and security control with 24-hour surveillance cameras.