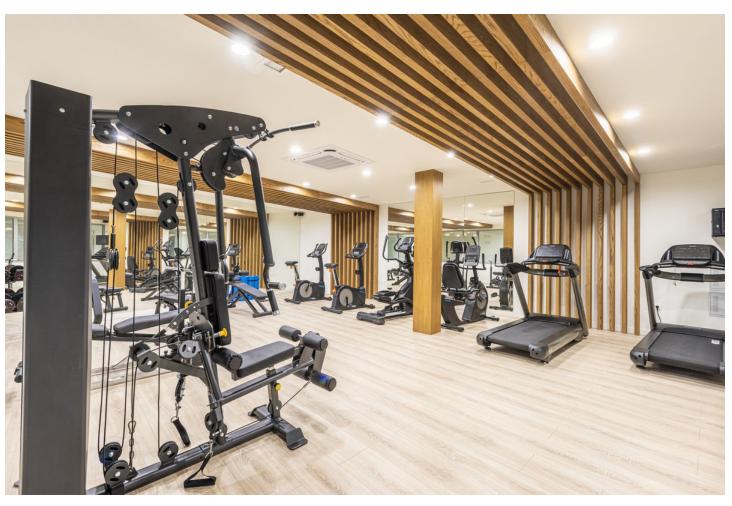

## Sales - Apartment - Calanova Golf 895.000€

www.mibgroup.es +34 662 58 96 58 info@mibgroup.es

Ref.-ID: MIBGR4273546 Calanova Golf Apartment

Community: 4,656 EUR / year IBI: 980 EUR / year

2

2.5

261 m2

Spectacular penthouse with solarium with panoramic views of the sea facing the Calanova golf course. The property is located in the highest portal of the complex, it enjoys the best views and privacy. The penthouse with a 180m2 terrace and solarium with a lounge area, outdoor dining room from which to enjoy the best views. From the terrace you can access the solarium, the area with the most privacy and where you can set up an outdoor kitchen area with a chill out area. It has a living-dining room, an equipped open-plan kitchen, 2 bedrooms with 2 en-suite bathrooms and a guest toilet. 2 parking spaces are included with direct elevator access from the property, and a large storage room. The penthouse is designed using the best construction materials and the most modern technology on the market. It has hot/cold air conditioning controlled by the best Air Zone home automation control system, underfloor heating throughout the interior area, LED lighting, designer kitchen with NEFF appliances, dressing areas in the bedrooms and large porcelain floors. This amazing urbanization has the best common areas on the Costa del Sol, owners can enjoy an HD Home Cinema with the latest image and sound technology, gym, Premium wine cellar, social club, business centre and a complete SPA which includes a thermal area, Jacuzzi, sauna, Turkish bath and hydro massage showers. For those who like life outside, they can enjoy 2 outdoor pools, one of them infinity type with panoramic views of the sea; the other with a bar area and beach edge. It is a closed complex with a concierge service and security control with 24-hour surveillance cameras.