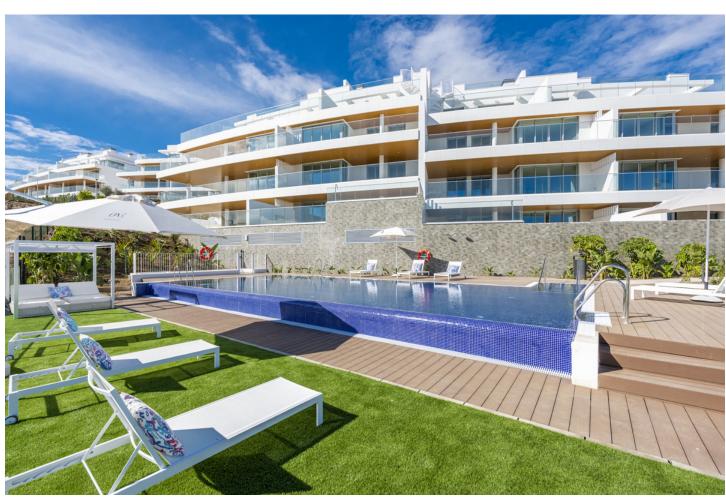

## Sales - Apartment - Calanova Golf 895.000€

www.mibgroup.es +34 662 58 96 58 info@mibgroup.es

Ref.-ID: MIBGR4273546 Calanova Golf Apartment

Community: 4,656 EUR / year IBI: 980 EUR / year

2

2.5

261 m2

Spectacular penthouse with solarium with panoramic views of the sea facing the Calanova golf course. The property is located in the highest portal of the complex, it enjoys the best views and privacy. The penthouse with a 180m2 terrace and solarium with a lounge area, outdoor dining room from which to enjoy the best views. From the terrace you can access the solarium, the area with the most privacy and where you can set up an outdoor kitchen area with a chill out area. It has a living-dining room, an equipped open-plan kitchen, 2 bedrooms with 2 en-suite bathrooms and a guest toilet. 2 parking spaces are included with direct elevator access from the property, and a large storage room. The penthouse is designed using the best construction materials and the most modern technology on the market. It has hot/cold air conditioning controlled by the best Air Zone home automation control system, underfloor heating throughout the interior area, LED lighting, designer kitchen with NEFF appliances, dressing areas in the bedrooms and large porcelain floors. This amazing urbanization has the best common areas on the Costa del Sol, owners can enjoy an HD Home Cinema with the latest image and sound technology, gym, Premium wine cellar, social club, business centre and a complete SPA which includes a thermal area, Jacuzzi, sauna, Turkish bath and hydro massage showers. For those who like life outside, they can enjoy 2 outdoor pools, one of them infinity type with panoramic views of the sea; the other with a bar area and beach edge. It is a closed complex with a concierge service and security control with 24-hour surveillance cameras.