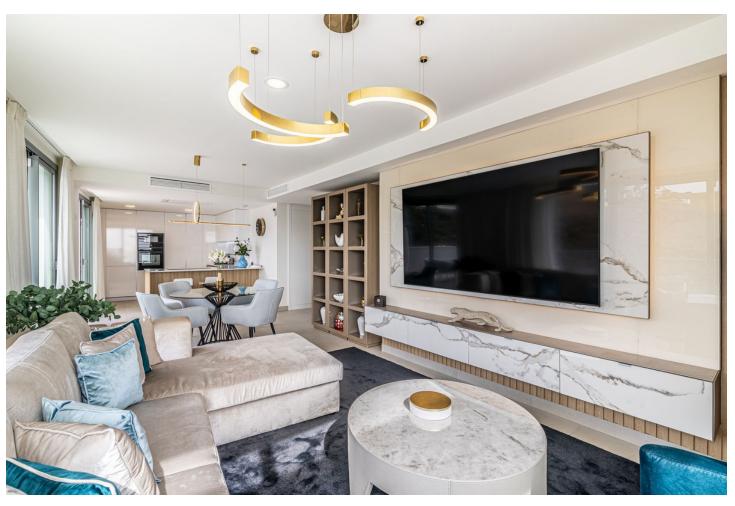

## Sales - Apartment - Calanova Golf 895.000€

www.mibgroup.es +34 662 58 96 58 info@mibgroup.es

Ref.-ID: MIBGR4273546 Calanova Golf Apartment

Community: 4,656 EUR / year IBI: 980 EUR / year

2

2.5

261 m2

Spectacular penthouse with solarium with panoramic views of the sea facing the Calanova golf course. The property is located in the highest portal of the complex, it enjoys the best views and privacy. The penthouse with a 180m2 terrace and solarium with a lounge area, outdoor dining room from which to enjoy the best views. From the terrace you can access the solarium, the area with the most privacy and where you can set up an outdoor kitchen area with a chill out area. It has a living-dining room, an equipped open-plan kitchen, 2 bedrooms with 2 en-suite bathrooms and a guest toilet. 2 parking spaces are included with direct elevator access from the property, and a large storage room. The penthouse is designed using the best construction materials and the most modern technology on the market. It has hot/cold air conditioning controlled by the best Air Zone home automation control system, underfloor heating throughout the interior area, LED lighting, designer kitchen with NEFF appliances, dressing areas in the bedrooms and large porcelain floors. This amazing urbanization has the best common areas on the Costa del Sol, owners can enjoy an HD Home Cinema with the latest image and sound technology, gym, Premium wine cellar, social club, business centre and a complete SPA which includes a thermal area, Jacuzzi, sauna, Turkish bath and hydro massage showers. For those who like life outside, they can enjoy 2 outdoor pools, one of them infinity type with panoramic views of the sea; the other with a bar area and beach edge. It is a closed complex with a concierge service and security control with 24-hour surveillance cameras.