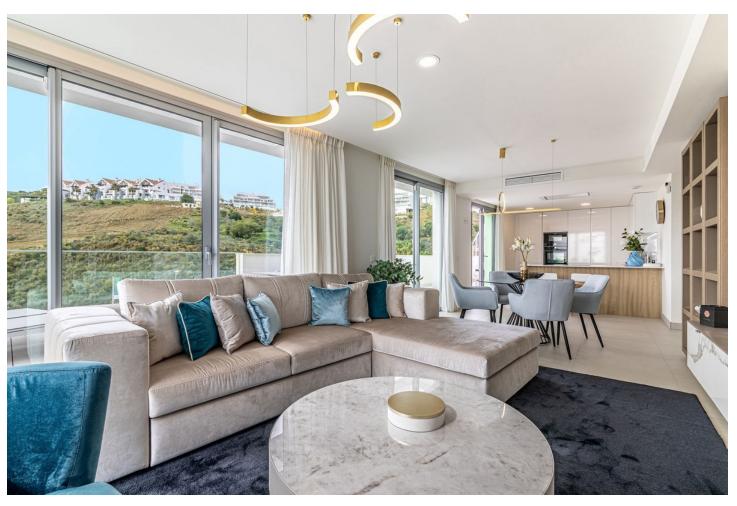

## Sales - Apartment - Calanova Golf 895.000€

www.mibgroup.es +34 662 58 96 58 info@mibgroup.es

Ref.-ID: MIBGR4273546 Calanova Golf Apartment

Community: 4,656 EUR / year IBI: 980 EUR / year

2

2.5

261 m2

Spectacular penthouse with solarium with panoramic views of the sea facing the Calanova golf course. The property is located in the highest portal of the complex, it enjoys the best views and privacy. The penthouse with a 180m2 terrace and solarium with a lounge area, outdoor dining room from which to enjoy the best views. From the terrace you can access the solarium, the area with the most privacy and where you can set up an outdoor kitchen area with a chill out area. It has a living-dining room, an equipped open-plan kitchen, 2 bedrooms with 2 en-suite bathrooms and a guest toilet. 2 parking spaces are included with direct elevator access from the property, and a large storage room. The penthouse is designed using the best construction materials and the most modern technology on the market. It has hot/cold air conditioning controlled by the best Air Zone home automation control system, underfloor heating throughout the interior area, LED lighting, designer kitchen with NEFF appliances, dressing areas in the bedrooms and large porcelain floors. This amazing urbanization has the best common areas on the Costa del Sol, owners can enjoy an HD Home Cinema with the latest image and sound technology, gym, Premium wine cellar, social club, business centre and a complete SPA which includes a thermal area, Jacuzzi, sauna, Turkish bath and hydro massage showers. For those who like life outside, they can enjoy 2 outdoor pools, one of them infinity type with panoramic views of the sea; the other with a bar area and beach edge. It is a closed complex with a concierge service and security control with 24-hour surveillance cameras.