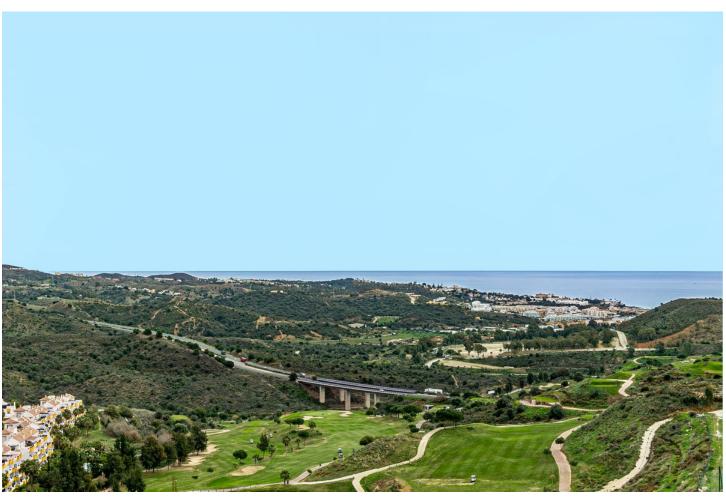

## Sales - Apartment - Calanova Golf 895.000€

www.mibgroup.es +34 662 58 96 58 info@mibgroup.es

Ref.-ID: MIBGR4273546 Calanova Golf Apartment

Community: 4,656 EUR / year IBI: 980 EUR / year

2

2.5

261 m2

Spectacular penthouse with solarium with panoramic views of the sea facing the Calanova golf course. The property is located in the highest portal of the complex, it enjoys the best views and privacy. The penthouse with a 180m2 terrace and solarium with a lounge area, outdoor dining room from which to enjoy the best views. From the terrace you can access the solarium, the area with the most privacy and where you can set up an outdoor kitchen area with a chill out area. It has a living-dining room, an equipped open-plan kitchen, 2 bedrooms with 2 en-suite bathrooms and a guest toilet. 2 parking spaces are included with direct elevator access from the property, and a large storage room. The penthouse is designed using the best construction materials and the most modern technology on the market. It has hot/cold air conditioning controlled by the best Air Zone home automation control system, underfloor heating throughout the interior area, LED lighting, designer kitchen with NEFF appliances, dressing areas in the bedrooms and large porcelain floors. This amazing urbanization has the best common areas on the Costa del Sol, owners can enjoy an HD Home Cinema with the latest image and sound technology, gym, Premium wine cellar, social club, business centre and a complete SPA which includes a thermal area, Jacuzzi, sauna, Turkish bath and hydro massage showers. For those who like life outside, they can enjoy 2 outdoor pools, one of them infinity type with panoramic views of the sea; the other with a bar area and beach edge. It is a closed complex with a concierge service and security control with 24-hour surveillance cameras.