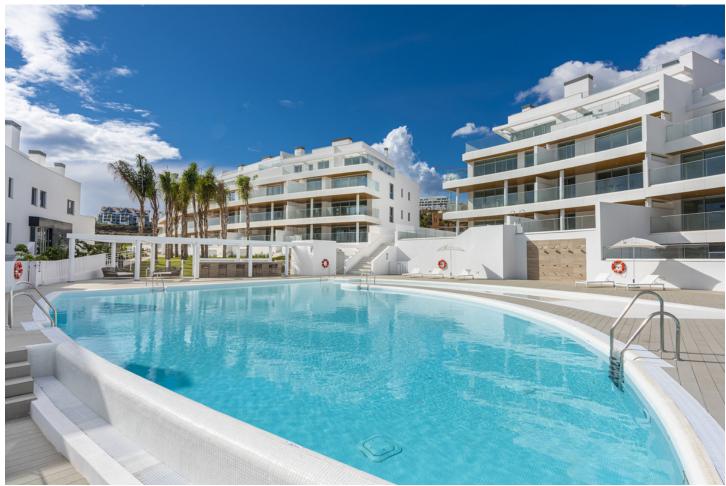

## Sales - Apartment - Calanova Golf 895.000€

www.mibgroup.es +34 662 58 96 58 info@mibgroup.es

Ref.-ID: MIBGR4273546 Calanova Golf Apartment

Community: 4,656 EUR / year IBI: 980 EUR / year

2

2.5

261 m2

Spectacular penthouse with solarium with panoramic views of the sea facing the Calanova golf course. The property is located in the highest portal of the complex, it enjoys the best views and privacy. The penthouse with a 180m2 terrace and solarium with a lounge area, outdoor dining room from which to enjoy the best views. From the terrace you can access the solarium, the area with the most privacy and where you can set up an outdoor kitchen area with a chill out area. It has a living-dining room, an equipped open-plan kitchen, 2 bedrooms with 2 en-suite bathrooms and a guest toilet. 2 parking spaces are included with direct elevator access from the property, and a large storage room. The penthouse is designed using the best construction materials and the most modern technology on the market. It has hot/cold air conditioning controlled by the best Air Zone home automation control system, underfloor heating throughout the interior area, LED lighting, designer kitchen with NEFF appliances, dressing areas in the bedrooms and large porcelain floors. This amazing urbanization has the best common areas on the Costa del Sol, owners can enjoy an HD Home Cinema with the latest image and sound technology, gym, Premium wine cellar, social club, business centre and a complete SPA which includes a thermal area, Jacuzzi, sauna, Turkish bath and hydro massage showers. For those who like life outside, they can enjoy 2 outdoor pools, one of them infinity type with panoramic views of the sea; the other with a bar area and beach edge. It is a closed complex with a concierge service and security control with 24-hour surveillance cameras.