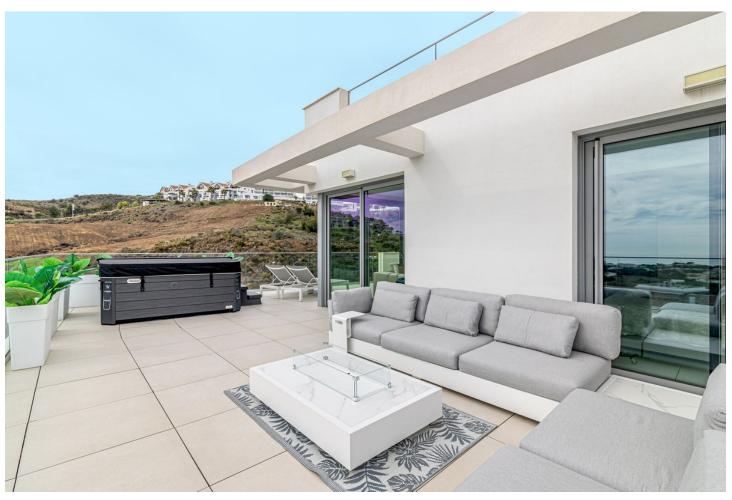

## Sales - Apartment - Calanova Golf 895.000€

www.mibgroup.es +34 662 58 96 58 info@mibgroup.es

Ref.-ID: MIBGR4273546 Calanova Golf Apartment

Community: 4,656 EUR / year IBI: 980 EUR / year

2

2.5

261 m2

Spectacular penthouse with solarium with panoramic views of the sea facing the Calanova golf course. The property is located in the highest portal of the complex, it enjoys the best views and privacy. The penthouse with a 180m2 terrace and solarium with a lounge area, outdoor dining room from which to enjoy the best views. From the terrace you can access the solarium, the area with the most privacy and where you can set up an outdoor kitchen area with a chill out area. It has a living-dining room, an equipped open-plan kitchen, 2 bedrooms with 2 en-suite bathrooms and a guest toilet. 2 parking spaces are included with direct elevator access from the property, and a large storage room. The penthouse is designed using the best construction materials and the most modern technology on the market. It has hot/cold air conditioning controlled by the best Air Zone home automation control system, underfloor heating throughout the interior area, LED lighting, designer kitchen with NEFF appliances, dressing areas in the bedrooms and large porcelain floors. This amazing urbanization has the best common areas on the Costa del Sol, owners can enjoy an HD Home Cinema with the latest image and sound technology, gym, Premium wine cellar, social club, business centre and a complete SPA which includes a thermal area, Jacuzzi, sauna, Turkish bath and hydro massage showers. For those who like life outside, they can enjoy 2 outdoor pools, one of them infinity type with panoramic views of the sea; the other with a bar area and beach edge. It is a closed complex with a concierge service and security control with 24-hour surveillance cameras.