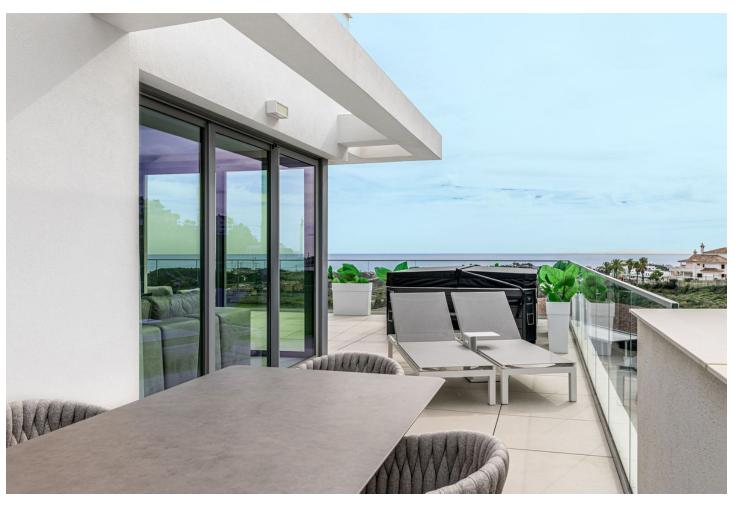

## Sales - Apartment - Calanova Golf 895.000€

www.mibgroup.es +34 662 58 96 58 info@mibgroup.es

Ref.-ID: MIBGR4273546 Calanova Golf Apartment

Community: 4,656 EUR / year IBI: 980 EUR / year

2

2.5

261 m2

Spectacular penthouse with solarium with panoramic views of the sea facing the Calanova golf course. The property is located in the highest portal of the complex, it enjoys the best views and privacy. The penthouse with a 180m2 terrace and solarium with a lounge area, outdoor dining room from which to enjoy the best views. From the terrace you can access the solarium, the area with the most privacy and where you can set up an outdoor kitchen area with a chill out area. It has a living-dining room, an equipped open-plan kitchen, 2 bedrooms with 2 en-suite bathrooms and a guest toilet. 2 parking spaces are included with direct elevator access from the property, and a large storage room. The penthouse is designed using the best construction materials and the most modern technology on the market. It has hot/cold air conditioning controlled by the best Air Zone home automation control system, underfloor heating throughout the interior area, LED lighting, designer kitchen with NEFF appliances, dressing areas in the bedrooms and large porcelain floors. This amazing urbanization has the best common areas on the Costa del Sol, owners can enjoy an HD Home Cinema with the latest image and sound technology, gym, Premium wine cellar, social club, business centre and a complete SPA which includes a thermal area, Jacuzzi, sauna, Turkish bath and hydro massage showers. For those who like life outside, they can enjoy 2 outdoor pools, one of them infinity type with panoramic views of the sea; the other with a bar area and beach edge. It is a closed complex with a concierge service and security control with 24-hour surveillance cameras.