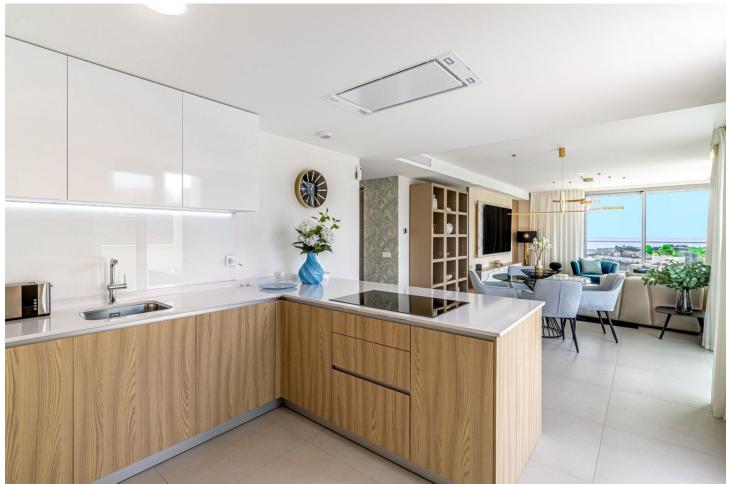

## Sales - Apartment - Calanova Golf 895.000€

www.mibgroup.es +34 662 58 96 58 info@mibgroup.es

Ref.-ID: MIBGR4273546 Calanova Golf Apartment

Community: 4,656 EUR / year IBI: 980 EUR / year

2

2.5

261 m2

Spectacular penthouse with solarium with panoramic views of the sea facing the Calanova golf course. The property is located in the highest portal of the complex, it enjoys the best views and privacy. The penthouse with a 180m2 terrace and solarium with a lounge area, outdoor dining room from which to enjoy the best views. From the terrace you can access the solarium, the area with the most privacy and where you can set up an outdoor kitchen area with a chill out area. It has a living-dining room, an equipped open-plan kitchen, 2 bedrooms with 2 en-suite bathrooms and a guest toilet. 2 parking spaces are included with direct elevator access from the property, and a large storage room. The penthouse is designed using the best construction materials and the most modern technology on the market. It has hot/cold air conditioning controlled by the best Air Zone home automation control system, underfloor heating throughout the interior area, LED lighting, designer kitchen with NEFF appliances, dressing areas in the bedrooms and large porcelain floors. This amazing urbanization has the best common areas on the Costa del Sol, owners can enjoy an HD Home Cinema with the latest image and sound technology, gym, Premium wine cellar, social club, business centre and a complete SPA which includes a thermal area, Jacuzzi, sauna, Turkish bath and hydro massage showers. For those who like life outside, they can enjoy 2 outdoor pools, one of them infinity type with panoramic views of the sea; the other with a bar area and beach edge. It is a closed complex with a concierge service and security control with 24-hour surveillance cameras.