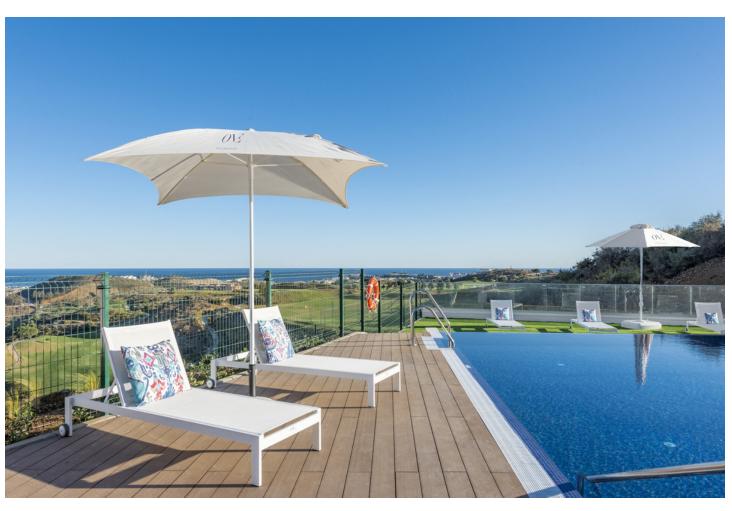

## Sales - Apartment - Calanova Golf 895.000€

www.mibgroup.es +34 662 58 96 58 info@mibgroup.es

Ref.-ID: MIBGR4273546 Calanova Golf Apartment

Community: 4,656 EUR / year IBI: 980 EUR / year

2

2.5

261 m2

Spectacular penthouse with solarium with panoramic views of the sea facing the Calanova golf course. The property is located in the highest portal of the complex, it enjoys the best views and privacy. The penthouse with a 180m2 terrace and solarium with a lounge area, outdoor dining room from which to enjoy the best views. From the terrace you can access the solarium, the area with the most privacy and where you can set up an outdoor kitchen area with a chill out area. It has a living-dining room, an equipped open-plan kitchen, 2 bedrooms with 2 en-suite bathrooms and a guest toilet. 2 parking spaces are included with direct elevator access from the property, and a large storage room. The penthouse is designed using the best construction materials and the most modern technology on the market. It has hot/cold air conditioning controlled by the best Air Zone home automation control system, underfloor heating throughout the interior area, LED lighting, designer kitchen with NEFF appliances, dressing areas in the bedrooms and large porcelain floors. This amazing urbanization has the best common areas on the Costa del Sol, owners can enjoy an HD Home Cinema with the latest image and sound technology, gym, Premium wine cellar, social club, business centre and a complete SPA which includes a thermal area, Jacuzzi, sauna, Turkish bath and hydro massage showers. For those who like life outside, they can enjoy 2 outdoor pools, one of them infinity type with panoramic views of the sea; the other with a bar area and beach edge. It is a closed complex with a concierge service and security control with 24-hour surveillance cameras.