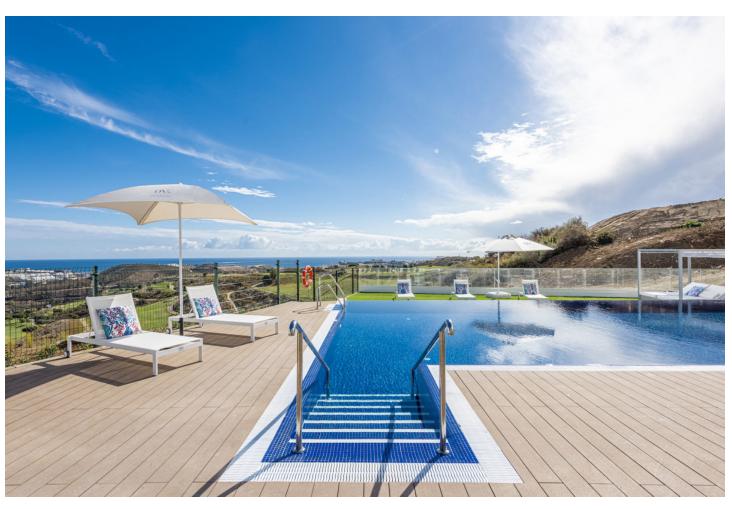

## Sales - Apartment - Calanova Golf 895.000€

www.mibgroup.es +34 662 58 96 58 info@mibgroup.es

Ref.-ID: MIBGR4273546 Calanova Golf Apartment

Community: 4,656 EUR / year IBI: 980 EUR / year

2

2.5

261 m2

Spectacular penthouse with solarium with panoramic views of the sea facing the Calanova golf course. The property is located in the highest portal of the complex, it enjoys the best views and privacy. The penthouse with a 180m2 terrace and solarium with a lounge area, outdoor dining room from which to enjoy the best views. From the terrace you can access the solarium, the area with the most privacy and where you can set up an outdoor kitchen area with a chill out area. It has a living-dining room, an equipped open-plan kitchen, 2 bedrooms with 2 en-suite bathrooms and a guest toilet. 2 parking spaces are included with direct elevator access from the property, and a large storage room. The penthouse is designed using the best construction materials and the most modern technology on the market. It has hot/cold air conditioning controlled by the best Air Zone home automation control system, underfloor heating throughout the interior area, LED lighting, designer kitchen with NEFF appliances, dressing areas in the bedrooms and large porcelain floors. This amazing urbanization has the best common areas on the Costa del Sol, owners can enjoy an HD Home Cinema with the latest image and sound technology, gym, Premium wine cellar, social club, business centre and a complete SPA which includes a thermal area, Jacuzzi, sauna, Turkish bath and hydro massage showers. For those who like life outside, they can enjoy 2 outdoor pools, one of them infinity type with panoramic views of the sea; the other with a bar area and beach edge. It is a closed complex with a concierge service and security control with 24-hour surveillance cameras.