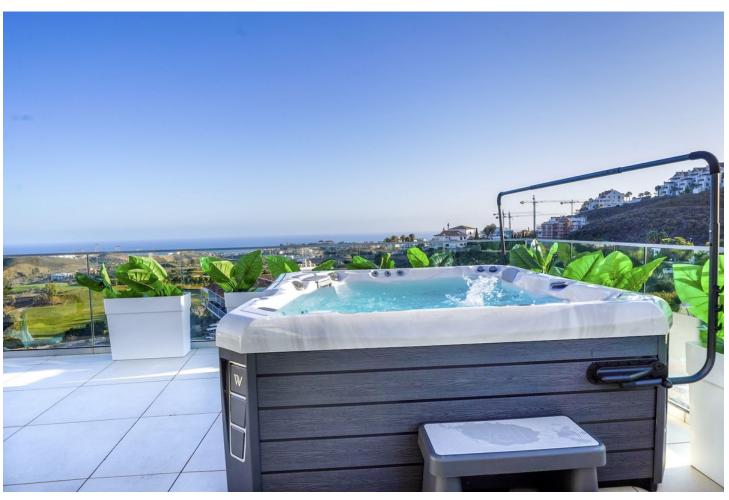

## Sales - Apartment - Calanova Golf 895.000€

www.mibgroup.es +34 662 58 96 58 info@mibgroup.es

Ref.-ID: MIBGR4273546 Calanova Golf Apartment

Community: 4,656 EUR / year IBI: 980 EUR / year

2

2.5

261 m2

Spectacular penthouse with solarium with panoramic views of the sea facing the Calanova golf course. The property is located in the highest portal of the complex, it enjoys the best views and privacy. The penthouse with a 180m2 terrace and solarium with a lounge area, outdoor dining room from which to enjoy the best views. From the terrace you can access the solarium, the area with the most privacy and where you can set up an outdoor kitchen area with a chill out area. It has a living-dining room, an equipped open-plan kitchen, 2 bedrooms with 2 en-suite bathrooms and a guest toilet. 2 parking spaces are included with direct elevator access from the property, and a large storage room. The penthouse is designed using the best construction materials and the most modern technology on the market. It has hot/cold air conditioning controlled by the best Air Zone home automation control system, underfloor heating throughout the interior area, LED lighting, designer kitchen with NEFF appliances, dressing areas in the bedrooms and large porcelain floors. This amazing urbanization has the best common areas on the Costa del Sol, owners can enjoy an HD Home Cinema with the latest image and sound technology, gym, Premium wine cellar, social club, business centre and a complete SPA which includes a thermal area, Jacuzzi, sauna, Turkish bath and hydro massage showers. For those who like life outside, they can enjoy 2 outdoor pools, one of them infinity type with panoramic views of the sea; the other with a bar area and beach edge. It is a closed complex with a concierge service and security control with 24-hour surveillance cameras.