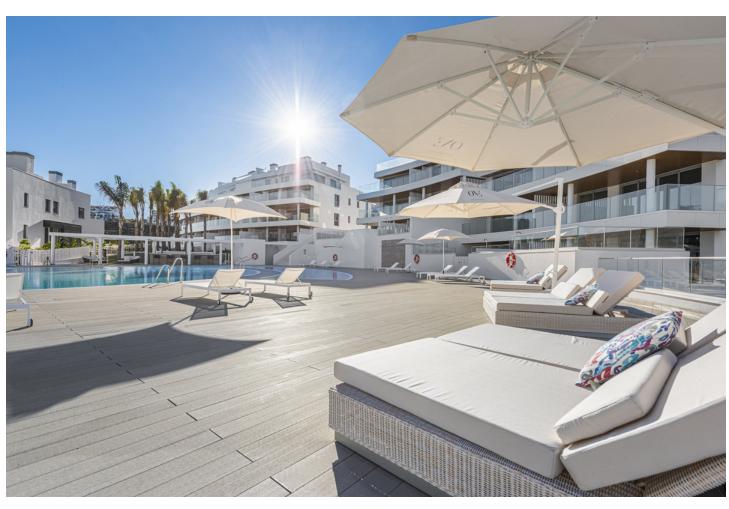

## Sales - Apartment - Calanova Golf 895.000€

www.mibgroup.es +34 662 58 96 58 info@mibgroup.es

Ref.-ID: MIBGR4273546 Calanova Golf Apartment

Community: 4,656 EUR / year IBI: 980 EUR / year

2

2.5

261 m2

Spectacular penthouse with solarium with panoramic views of the sea facing the Calanova golf course. The property is located in the highest portal of the complex, it enjoys the best views and privacy. The penthouse with a 180m2 terrace and solarium with a lounge area, outdoor dining room from which to enjoy the best views. From the terrace you can access the solarium, the area with the most privacy and where you can set up an outdoor kitchen area with a chill out area. It has a living-dining room, an equipped open-plan kitchen, 2 bedrooms with 2 en-suite bathrooms and a guest toilet. 2 parking spaces are included with direct elevator access from the property, and a large storage room. The penthouse is designed using the best construction materials and the most modern technology on the market. It has hot/cold air conditioning controlled by the best Air Zone home automation control system, underfloor heating throughout the interior area, LED lighting, designer kitchen with NEFF appliances, dressing areas in the bedrooms and large porcelain floors. This amazing urbanization has the best common areas on the Costa del Sol, owners can enjoy an HD Home Cinema with the latest image and sound technology, gym, Premium wine cellar, social club, business centre and a complete SPA which includes a thermal area, Jacuzzi, sauna, Turkish bath and hydro massage showers. For those who like life outside, they can enjoy 2 outdoor pools, one of them infinity type with panoramic views of the sea; the other with a bar area and beach edge. It is a closed complex with a concierge service and security control with 24-hour surveillance cameras.