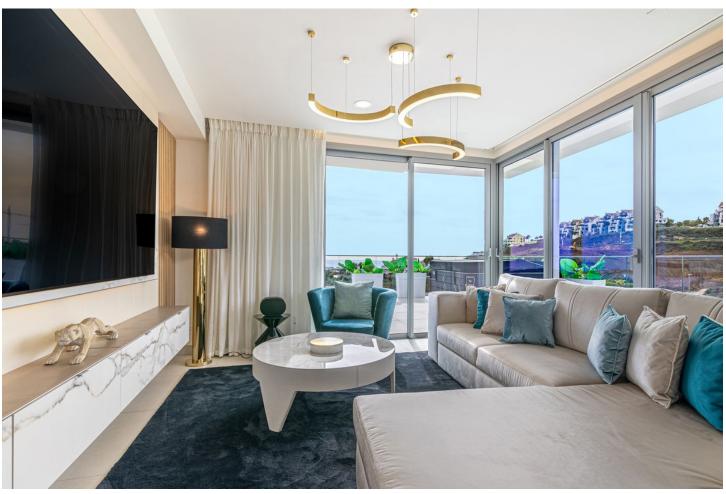

## Sales - Apartment - Calanova Golf 895.000€

www.mibgroup.es +34 662 58 96 58 info@mibgroup.es

Ref.-ID: MIBGR4273546 Calanova Golf Apartment

Community: 4,656 EUR / year IBI: 980 EUR / year

2

2.5

261 m2

Spectacular penthouse with solarium with panoramic views of the sea facing the Calanova golf course. The property is located in the highest portal of the complex, it enjoys the best views and privacy. The penthouse with a 180m2 terrace and solarium with a lounge area, outdoor dining room from which to enjoy the best views. From the terrace you can access the solarium, the area with the most privacy and where you can set up an outdoor kitchen area with a chill out area. It has a living-dining room, an equipped open-plan kitchen, 2 bedrooms with 2 en-suite bathrooms and a guest toilet. 2 parking spaces are included with direct elevator access from the property, and a large storage room. The penthouse is designed using the best construction materials and the most modern technology on the market. It has hot/cold air conditioning controlled by the best Air Zone home automation control system, underfloor heating throughout the interior area, LED lighting, designer kitchen with NEFF appliances, dressing areas in the bedrooms and large porcelain floors. This amazing urbanization has the best common areas on the Costa del Sol, owners can enjoy an HD Home Cinema with the latest image and sound technology, gym, Premium wine cellar, social club, business centre and a complete SPA which includes a thermal area, Jacuzzi, sauna, Turkish bath and hydro massage showers. For those who like life outside, they can enjoy 2 outdoor pools, one of them infinity type with panoramic views of the sea; the other with a bar area and beach edge. It is a closed complex with a concierge service and security control with 24-hour surveillance cameras.