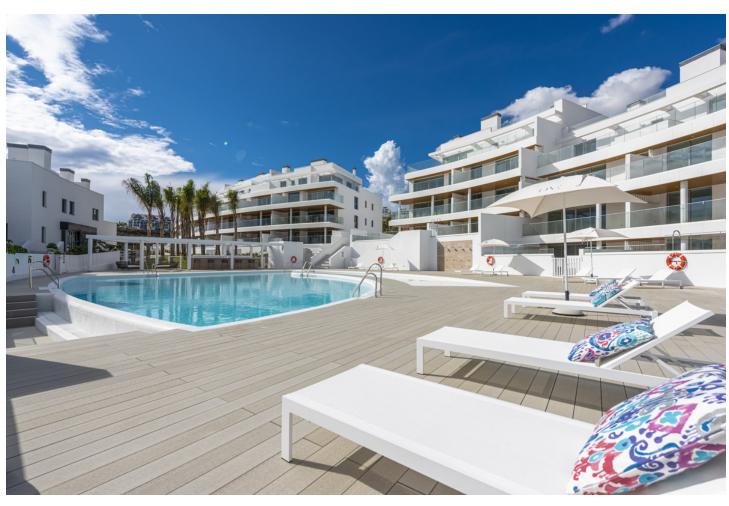

## Sales - Apartment - Calanova Golf 895.000€

www.mibgroup.es +34 662 58 96 58 info@mibgroup.es

Ref.-ID: MIBGR4273546 Calanova Golf Apartment

Community: 4,656 EUR / year IBI: 980 EUR / year

2

2.5

261 m2

Spectacular penthouse with solarium with panoramic views of the sea facing the Calanova golf course. The property is located in the highest portal of the complex, it enjoys the best views and privacy. The penthouse with a 180m2 terrace and solarium with a lounge area, outdoor dining room from which to enjoy the best views. From the terrace you can access the solarium, the area with the most privacy and where you can set up an outdoor kitchen area with a chill out area. It has a living-dining room, an equipped open-plan kitchen, 2 bedrooms with 2 en-suite bathrooms and a guest toilet. 2 parking spaces are included with direct elevator access from the property, and a large storage room. The penthouse is designed using the best construction materials and the most modern technology on the market. It has hot/cold air conditioning controlled by the best Air Zone home automation control system, underfloor heating throughout the interior area, LED lighting, designer kitchen with NEFF appliances, dressing areas in the bedrooms and large porcelain floors. This amazing urbanization has the best common areas on the Costa del Sol, owners can enjoy an HD Home Cinema with the latest image and sound technology, gym, Premium wine cellar, social club, business centre and a complete SPA which includes a thermal area, Jacuzzi, sauna, Turkish bath and hydro massage showers. For those who like life outside, they can enjoy 2 outdoor pools, one of them infinity type with panoramic views of the sea; the other with a bar area and beach edge. It is a closed complex with a concierge service and security control with 24-hour surveillance cameras.