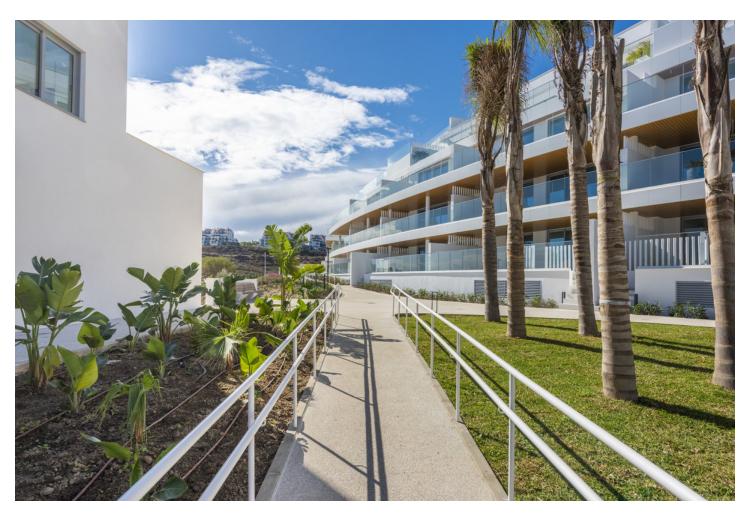

## Sales - Apartment - Calanova Golf 895.000€

www.mibgroup.es +34 662 58 96 58 info@mibgroup.es

Ref.-ID: MIBGR4273546 Calanova Golf Apartment

Community: 4,656 EUR / year IBI: 980 EUR / year

2

2.5

261 m2

Spectacular penthouse with solarium with panoramic views of the sea facing the Calanova golf course. The property is located in the highest portal of the complex, it enjoys the best views and privacy. The penthouse with a 180m2 terrace and solarium with a lounge area, outdoor dining room from which to enjoy the best views. From the terrace you can access the solarium, the area with the most privacy and where you can set up an outdoor kitchen area with a chill out area. It has a living-dining room, an equipped open-plan kitchen, 2 bedrooms with 2 en-suite bathrooms and a guest toilet. 2 parking spaces are included with direct elevator access from the property, and a large storage room. The penthouse is designed using the best construction materials and the most modern technology on the market. It has hot/cold air conditioning controlled by the best Air Zone home automation control system, underfloor heating throughout the interior area, LED lighting, designer kitchen with NEFF appliances, dressing areas in the bedrooms and large porcelain floors. This amazing urbanization has the best common areas on the Costa del Sol, owners can enjoy an HD Home Cinema with the latest image and sound technology, gym, Premium wine cellar, social club, business centre and a complete SPA which includes a thermal area, Jacuzzi, sauna, Turkish bath and hydro massage showers. For those who like life outside, they can enjoy 2 outdoor pools, one of them infinity type with panoramic views of the sea; the other with a bar area and beach edge. It is a closed complex with a concierge service and security control with 24-hour surveillance cameras.