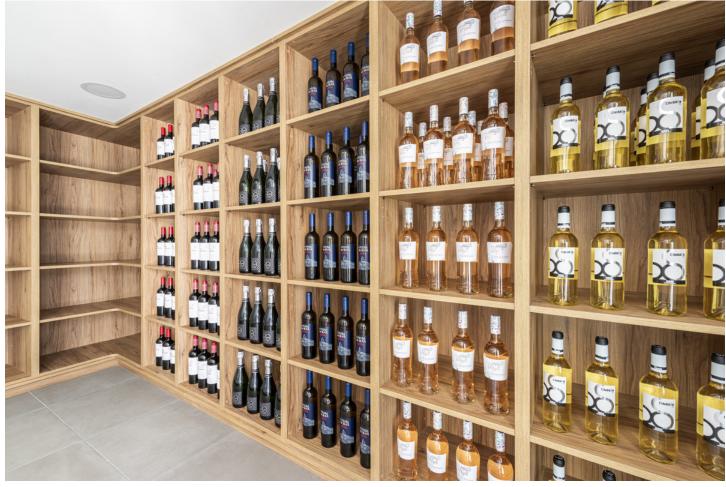

## Sales - Apartment - Calanova Golf 895.000€

www.mibgroup.es +34 662 58 96 58 info@mibgroup.es

Ref.-ID: MIBGR4273546 Calanova Golf Apartment

Community: 4,656 EUR / year IBI: 980 EUR / year

2

2.5

261 m2

Spectacular penthouse with solarium with panoramic views of the sea facing the Calanova golf course. The property is located in the highest portal of the complex, it enjoys the best views and privacy. The penthouse with a 180m2 terrace and solarium with a lounge area, outdoor dining room from which to enjoy the best views. From the terrace you can access the solarium, the area with the most privacy and where you can set up an outdoor kitchen area with a chill out area. It has a living-dining room, an equipped open-plan kitchen, 2 bedrooms with 2 en-suite bathrooms and a guest toilet. 2 parking spaces are included with direct elevator access from the property, and a large storage room. The penthouse is designed using the best construction materials and the most modern technology on the market. It has hot/cold air conditioning controlled by the best Air Zone home automation control system, underfloor heating throughout the interior area, LED lighting, designer kitchen with NEFF appliances, dressing areas in the bedrooms and large porcelain floors. This amazing urbanization has the best common areas on the Costa del Sol, owners can enjoy an HD Home Cinema with the latest image and sound technology, gym, Premium wine cellar, social club, business centre and a complete SPA which includes a thermal area, Jacuzzi, sauna, Turkish bath and hydro massage showers. For those who like life outside, they can enjoy 2 outdoor pools, one of them infinity type with panoramic views of the sea; the other with a bar area and beach edge. It is a closed complex with a concierge service and security control with 24-hour surveillance cameras.