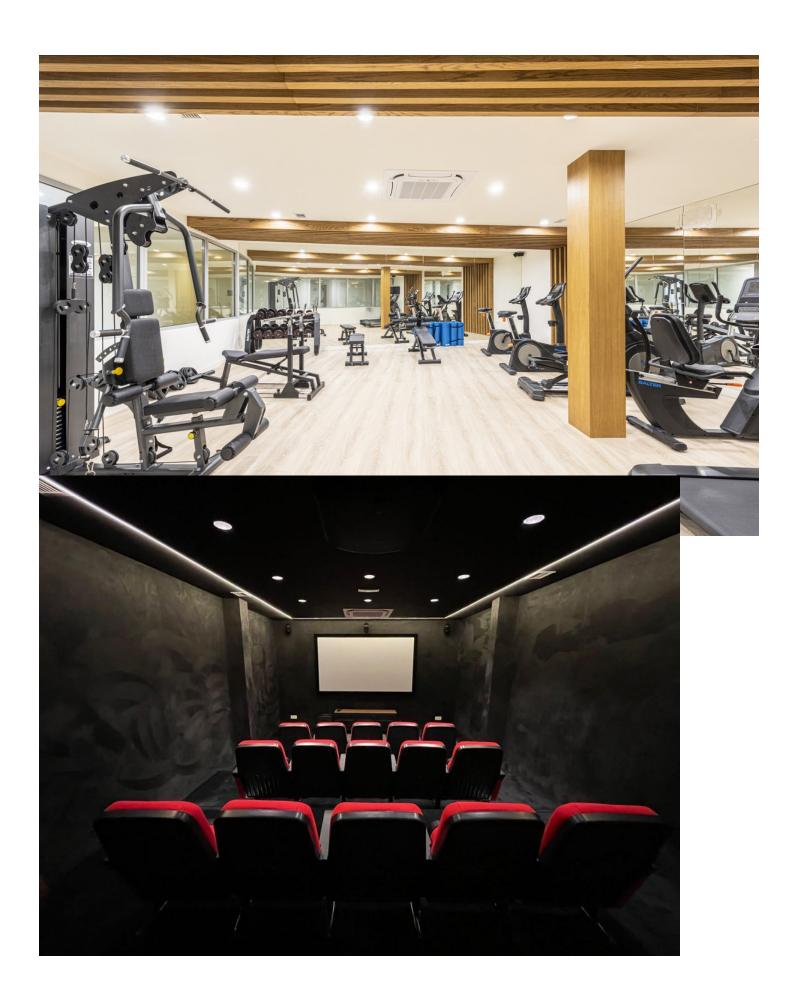

## Sales - Apartment - Calanova Golf 895.000€

www.mibgroup.es +34 662 58 96 58 info@mibgroup.es

Ref.-ID: MIBGR4273546 Calanova Golf Apartment

Community: 4,656 EUR / year IBI: 980 EUR / year

2

2.5

261 m2

Spectacular penthouse with solarium with panoramic views of the sea facing the Calanova golf course. The property is located in the highest portal of the complex, it enjoys the best views and privacy. The penthouse with a 180m2 terrace and solarium with a lounge area, outdoor dining room from which to enjoy the best views. From the terrace you can access the solarium, the area with the most privacy and where you can set up an outdoor kitchen area with a chill out area. It has a living-dining room, an equipped open-plan kitchen, 2 bedrooms with 2 en-suite bathrooms and a guest toilet. 2 parking spaces are included with direct elevator access from the property, and a large storage room. The penthouse is designed using the best construction materials and the most modern technology on the market. It has hot/cold air conditioning controlled by the best Air Zone home automation control system, underfloor heating throughout the interior area, LED lighting, designer kitchen with NEFF appliances, dressing areas in the bedrooms and large porcelain floors. This amazing urbanization has the best common areas on the Costa del Sol, owners can enjoy an HD Home Cinema with the latest image and sound technology, gym, Premium wine cellar, social club, business centre and a complete SPA which includes a thermal area, Jacuzzi, sauna, Turkish bath and hydro massage showers. For those who like life outside, they can enjoy 2 outdoor pools, one of them infinity type with panoramic views of the sea; the other with a bar area and beach edge. It is a closed complex with a concierge service and security control with 24-hour surveillance cameras.