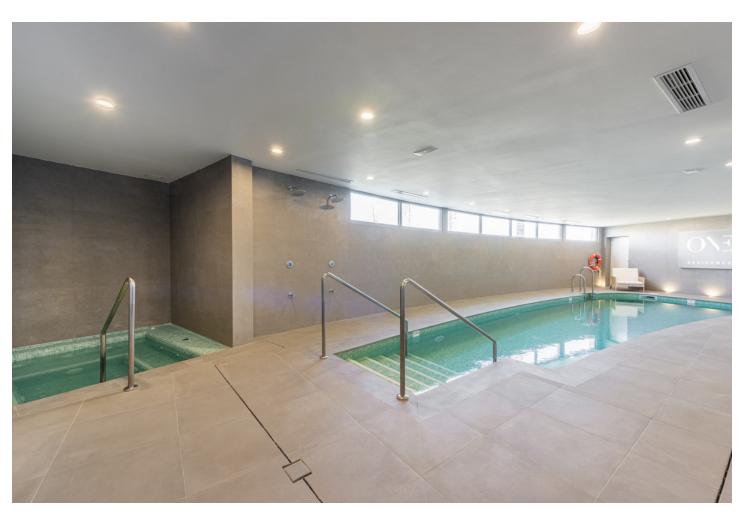

## Sales - Apartment - Calanova Golf 895.000€

www.mibgroup.es +34 662 58 96 58 info@mibgroup.es

Ref.-ID: MIBGR4273546 Calanova Golf Apartment

Community: 4,656 EUR / year IBI: 980 EUR / year

2

2.5

261 m2

Spectacular penthouse with solarium with panoramic views of the sea facing the Calanova golf course. The property is located in the highest portal of the complex, it enjoys the best views and privacy. The penthouse with a 180m2 terrace and solarium with a lounge area, outdoor dining room from which to enjoy the best views. From the terrace you can access the solarium, the area with the most privacy and where you can set up an outdoor kitchen area with a chill out area. It has a living-dining room, an equipped open-plan kitchen, 2 bedrooms with 2 en-suite bathrooms and a guest toilet. 2 parking spaces are included with direct elevator access from the property, and a large storage room. The penthouse is designed using the best construction materials and the most modern technology on the market. It has hot/cold air conditioning controlled by the best Air Zone home automation control system, underfloor heating throughout the interior area, LED lighting, designer kitchen with NEFF appliances, dressing areas in the bedrooms and large porcelain floors. This amazing urbanization has the best common areas on the Costa del Sol, owners can enjoy an HD Home Cinema with the latest image and sound technology, gym, Premium wine cellar, social club, business centre and a complete SPA which includes a thermal area, Jacuzzi, sauna, Turkish bath and hydro massage showers. For those who like life outside, they can enjoy 2 outdoor pools, one of them infinity type with panoramic views of the sea; the other with a bar area and beach edge. It is a closed complex with a concierge service and security control with 24-hour surveillance cameras.