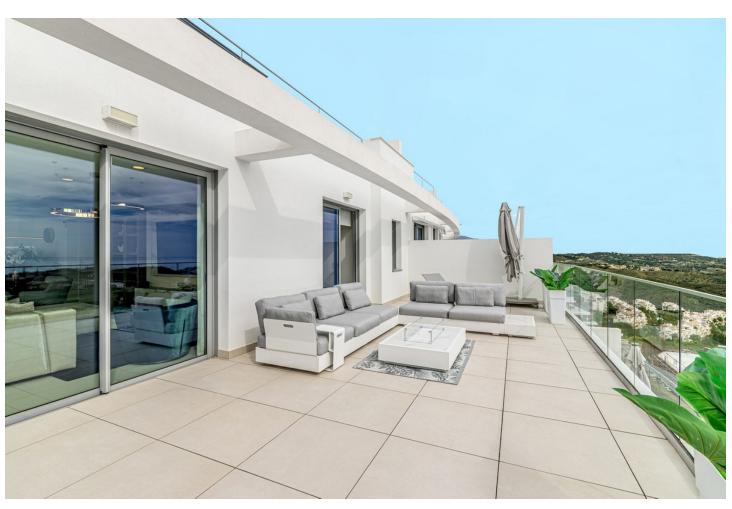

## Sales - Apartment - Calanova Golf 895.000€

www.mibgroup.es +34 662 58 96 58 info@mibgroup.es

Ref.-ID: MIBGR4273546 Calanova Golf Apartment

Community: 4,656 EUR / year IBI: 980 EUR / year

2

2.5

261 m2

Spectacular penthouse with solarium with panoramic views of the sea facing the Calanova golf course. The property is located in the highest portal of the complex, it enjoys the best views and privacy. The penthouse with a 180m2 terrace and solarium with a lounge area, outdoor dining room from which to enjoy the best views. From the terrace you can access the solarium, the area with the most privacy and where you can set up an outdoor kitchen area with a chill out area. It has a living-dining room, an equipped open-plan kitchen, 2 bedrooms with 2 en-suite bathrooms and a guest toilet. 2 parking spaces are included with direct elevator access from the property, and a large storage room. The penthouse is designed using the best construction materials and the most modern technology on the market. It has hot/cold air conditioning controlled by the best Air Zone home automation control system, underfloor heating throughout the interior area, LED lighting, designer kitchen with NEFF appliances, dressing areas in the bedrooms and large porcelain floors. This amazing urbanization has the best common areas on the Costa del Sol, owners can enjoy an HD Home Cinema with the latest image and sound technology, gym, Premium wine cellar, social club, business centre and a complete SPA which includes a thermal area, Jacuzzi, sauna, Turkish bath and hydro massage showers. For those who like life outside, they can enjoy 2 outdoor pools, one of them infinity type with panoramic views of the sea; the other with a bar area and beach edge. It is a closed complex with a concierge service and security control with 24-hour surveillance cameras.