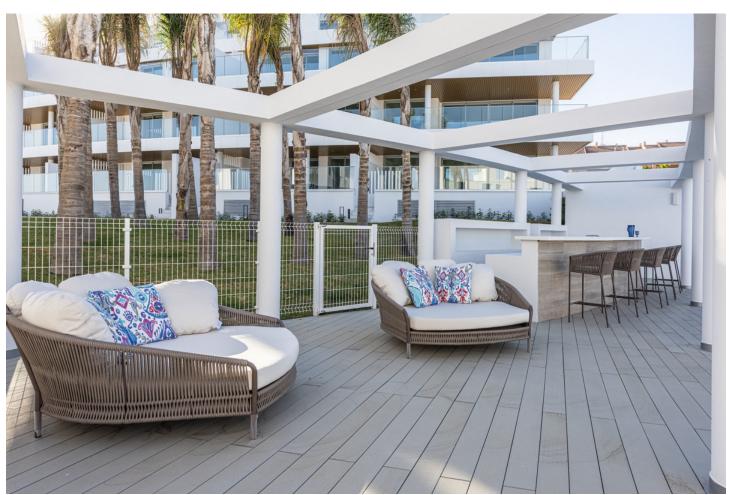

## Sales - Apartment - Calanova Golf 895.000€

www.mibgroup.es +34 662 58 96 58 info@mibgroup.es

Ref.-ID: MIBGR4273546 Calanova Golf Apartment

Community: 4,656 EUR / year IBI: 980 EUR / year

2

2.5

261 m2

Spectacular penthouse with solarium with panoramic views of the sea facing the Calanova golf course. The property is located in the highest portal of the complex, it enjoys the best views and privacy. The penthouse with a 180m2 terrace and solarium with a lounge area, outdoor dining room from which to enjoy the best views. From the terrace you can access the solarium, the area with the most privacy and where you can set up an outdoor kitchen area with a chill out area. It has a living-dining room, an equipped open-plan kitchen, 2 bedrooms with 2 en-suite bathrooms and a guest toilet. 2 parking spaces are included with direct elevator access from the property, and a large storage room. The penthouse is designed using the best construction materials and the most modern technology on the market. It has hot/cold air conditioning controlled by the best Air Zone home automation control system, underfloor heating throughout the interior area, LED lighting, designer kitchen with NEFF appliances, dressing areas in the bedrooms and large porcelain floors. This amazing urbanization has the best common areas on the Costa del Sol, owners can enjoy an HD Home Cinema with the latest image and sound technology, gym, Premium wine cellar, social club, business centre and a complete SPA which includes a thermal area, Jacuzzi, sauna, Turkish bath and hydro massage showers. For those who like life outside, they can enjoy 2 outdoor pools, one of them infinity type with panoramic views of the sea; the other with a bar area and beach edge. It is a closed complex with a concierge service and security control with 24-hour surveillance cameras.