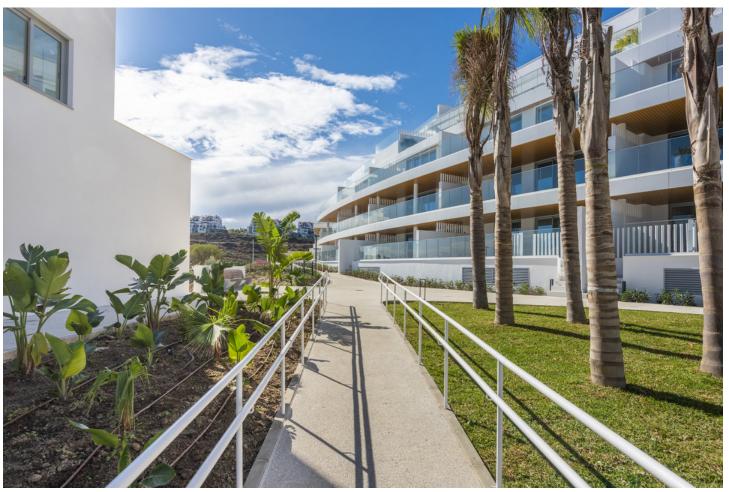

## Sales - Apartment - Calanova Golf 895.000€

www.mibgroup.es +34 662 58 96 58 info@mibgroup.es

Ref.-ID: MIBGR4273546 Calanova Golf Apartment

Community: 4,656 EUR / year IBI: 980 EUR / year

2

2.5

261 m2

Spectacular penthouse with solarium with panoramic views of the sea facing the Calanova golf course. The property is located in the highest portal of the complex, it enjoys the best views and privacy. The penthouse with a 180m2 terrace and solarium with a lounge area, outdoor dining room from which to enjoy the best views. From the terrace you can access the solarium, the area with the most privacy and where you can set up an outdoor kitchen area with a chill out area. It has a living-dining room, an equipped open-plan kitchen, 2 bedrooms with 2 en-suite bathrooms and a guest toilet. 2 parking spaces are included with direct elevator access from the property, and a large storage room. The penthouse is designed using the best construction materials and the most modern technology on the market. It has hot/cold air conditioning controlled by the best Air Zone home automation control system, underfloor heating throughout the interior area, LED lighting, designer kitchen with NEFF appliances, dressing areas in the bedrooms and large porcelain floors. This amazing urbanization has the best common areas on the Costa del Sol, owners can enjoy an HD Home Cinema with the latest image and sound technology, gym, Premium wine cellar, social club, business centre and a complete SPA which includes a thermal area, Jacuzzi, sauna, Turkish bath and hydro massage showers. For those who like life outside, they can enjoy 2 outdoor pools, one of them infinity type with panoramic views of the sea; the other with a bar area and beach edge. It is a closed complex with a concierge service and security control with 24-hour surveillance cameras.