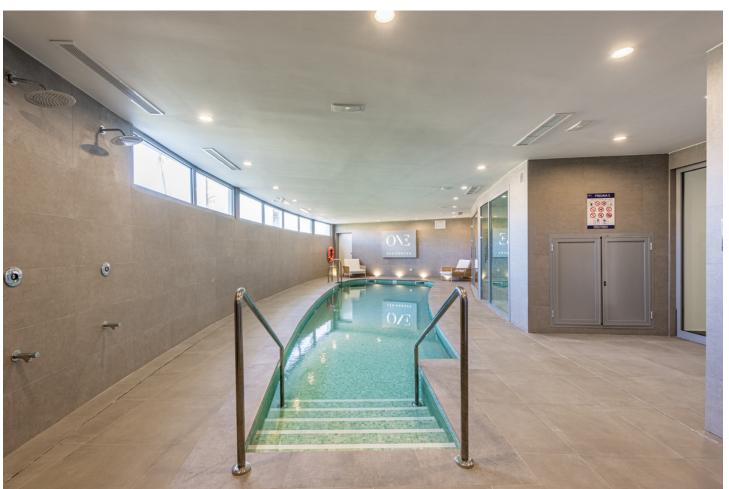

## Sales - Apartment - Calanova Golf 895.000€

www.mibgroup.es +34 662 58 96 58 info@mibgroup.es

Ref.-ID: MIBGR4273546 Calanova Golf Apartment

Community: 4,656 EUR / year IBI: 980 EUR / year

2

2.5

261 m2

Spectacular penthouse with solarium with panoramic views of the sea facing the Calanova golf course. The property is located in the highest portal of the complex, it enjoys the best views and privacy. The penthouse with a 180m2 terrace and solarium with a lounge area, outdoor dining room from which to enjoy the best views. From the terrace you can access the solarium, the area with the most privacy and where you can set up an outdoor kitchen area with a chill out area. It has a living-dining room, an equipped open-plan kitchen, 2 bedrooms with 2 en-suite bathrooms and a guest toilet. 2 parking spaces are included with direct elevator access from the property, and a large storage room. The penthouse is designed using the best construction materials and the most modern technology on the market. It has hot/cold air conditioning controlled by the best Air Zone home automation control system, underfloor heating throughout the interior area, LED lighting, designer kitchen with NEFF appliances, dressing areas in the bedrooms and large porcelain floors. This amazing urbanization has the best common areas on the Costa del Sol, owners can enjoy an HD Home Cinema with the latest image and sound technology, gym, Premium wine cellar, social club, business centre and a complete SPA which includes a thermal area, Jacuzzi, sauna, Turkish bath and hydro massage showers. For those who like life outside, they can enjoy 2 outdoor pools, one of them infinity type with panoramic views of the sea; the other with a bar area and beach edge. It is a closed complex with a concierge service and security control with 24-hour surveillance cameras.