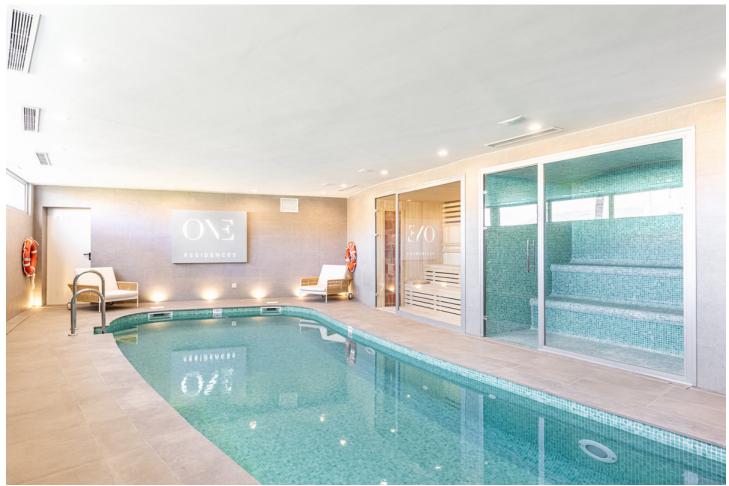

## Sales - Apartment - Calanova Golf 895.000€

www.mibgroup.es +34 662 58 96 58 info@mibgroup.es

Ref.-ID: MIBGR4273546 Calanova Golf Apartment

Community: 4,656 EUR / year IBI: 980 EUR / year

2

2.5

261 m2

Spectacular penthouse with solarium with panoramic views of the sea facing the Calanova golf course. The property is located in the highest portal of the complex, it enjoys the best views and privacy. The penthouse with a 180m2 terrace and solarium with a lounge area, outdoor dining room from which to enjoy the best views. From the terrace you can access the solarium, the area with the most privacy and where you can set up an outdoor kitchen area with a chill out area. It has a living-dining room, an equipped open-plan kitchen, 2 bedrooms with 2 en-suite bathrooms and a guest toilet. 2 parking spaces are included with direct elevator access from the property, and a large storage room. The penthouse is designed using the best construction materials and the most modern technology on the market. It has hot/cold air conditioning controlled by the best Air Zone home automation control system, underfloor heating throughout the interior area, LED lighting, designer kitchen with NEFF appliances, dressing areas in the bedrooms and large porcelain floors. This amazing urbanization has the best common areas on the Costa del Sol, owners can enjoy an HD Home Cinema with the latest image and sound technology, gym, Premium wine cellar, social club, business centre and a complete SPA which includes a thermal area, Jacuzzi, sauna, Turkish bath and hydro massage showers. For those who like life outside, they can enjoy 2 outdoor pools, one of them infinity type with panoramic views of the sea; the other with a bar area and beach edge. It is a closed complex with a concierge service and security control with 24-hour surveillance cameras.