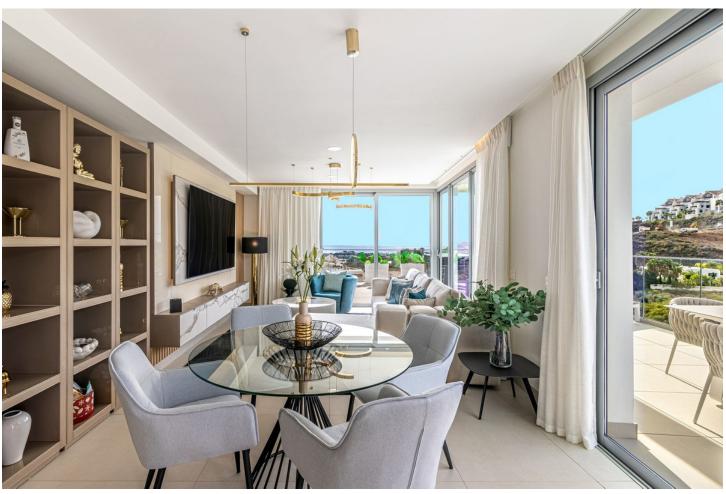

## Sales - Apartment - Calanova Golf 895.000€

www.mibgroup.es +34 662 58 96 58 info@mibgroup.es

Ref.-ID: MIBGR4273546 Calanova Golf Apartment

Community: 4,656 EUR / year IBI: 980 EUR / year

2

2.5

261 m2

Spectacular penthouse with solarium with panoramic views of the sea facing the Calanova golf course. The property is located in the highest portal of the complex, it enjoys the best views and privacy. The penthouse with a 180m2 terrace and solarium with a lounge area, outdoor dining room from which to enjoy the best views. From the terrace you can access the solarium, the area with the most privacy and where you can set up an outdoor kitchen area with a chill out area. It has a living-dining room, an equipped open-plan kitchen, 2 bedrooms with 2 en-suite bathrooms and a guest toilet. 2 parking spaces are included with direct elevator access from the property, and a large storage room. The penthouse is designed using the best construction materials and the most modern technology on the market. It has hot/cold air conditioning controlled by the best Air Zone home automation control system, underfloor heating throughout the interior area, LED lighting, designer kitchen with NEFF appliances, dressing areas in the bedrooms and large porcelain floors. This amazing urbanization has the best common areas on the Costa del Sol, owners can enjoy an HD Home Cinema with the latest image and sound technology, gym, Premium wine cellar, social club, business centre and a complete SPA which includes a thermal area, Jacuzzi, sauna, Turkish bath and hydro massage showers. For those who like life outside, they can enjoy 2 outdoor pools, one of them infinity type with panoramic views of the sea; the other with a bar area and beach edge. It is a closed complex with a concierge service and security control with 24-hour surveillance cameras.