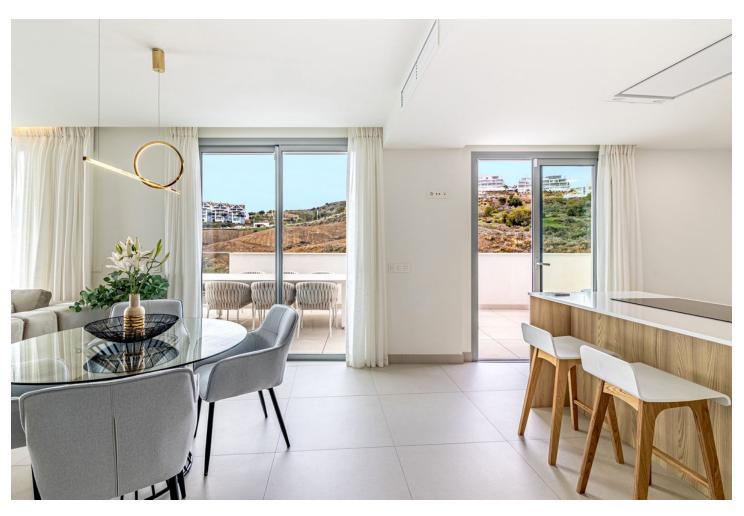

## Sales - Apartment - Calanova Golf 895.000€

www.mibgroup.es +34 662 58 96 58 info@mibgroup.es

Ref.-ID: MIBGR4273546 Calanova Golf Apartment

Community: 4,656 EUR / year IBI: 980 EUR / year

2

2.5

261 m2

Spectacular penthouse with solarium with panoramic views of the sea facing the Calanova golf course. The property is located in the highest portal of the complex, it enjoys the best views and privacy. The penthouse with a 180m2 terrace and solarium with a lounge area, outdoor dining room from which to enjoy the best views. From the terrace you can access the solarium, the area with the most privacy and where you can set up an outdoor kitchen area with a chill out area. It has a living-dining room, an equipped open-plan kitchen, 2 bedrooms with 2 en-suite bathrooms and a guest toilet. 2 parking spaces are included with direct elevator access from the property, and a large storage room. The penthouse is designed using the best construction materials and the most modern technology on the market. It has hot/cold air conditioning controlled by the best Air Zone home automation control system, underfloor heating throughout the interior area, LED lighting, designer kitchen with NEFF appliances, dressing areas in the bedrooms and large porcelain floors. This amazing urbanization has the best common areas on the Costa del Sol, owners can enjoy an HD Home Cinema with the latest image and sound technology, gym, Premium wine cellar, social club, business centre and a complete SPA which includes a thermal area, Jacuzzi, sauna, Turkish bath and hydro massage showers. For those who like life outside, they can enjoy 2 outdoor pools, one of them infinity type with panoramic views of the sea; the other with a bar area and beach edge. It is a closed complex with a concierge service and security control with 24-hour surveillance cameras.