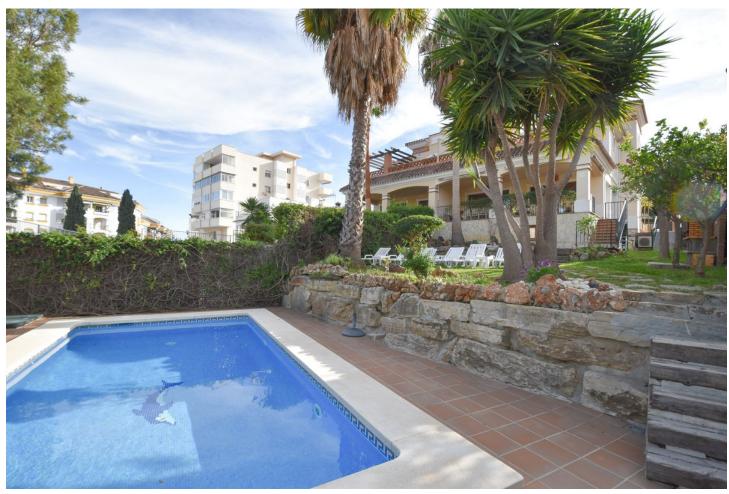

## Sales - House - Marbella 1.700.00€

www.mibgroup.es +34 662 58 96 58 info@mibgroup.es

Ref.-ID: MIBGR4274503 Marbella House

5

6

495 m<sup>2</sup>

562 m2

JEWEL IN THE CENTER OF MARBELLA In a privileged location, in the heart of Marbella we find this impeccable house within walking distance of everything! The property is distributed: On the main floor we find a very spacious living-dining room, with large windows, with direct access to a nice covered terrace, ideal to enjoy the outdoors. A designer kitchen with excellent qualities and also with high windows which offers great luminosity. On the same floor there is 1 complete bedroom with bathroom. On the upper floor there are 4 more bedrooms, also of generous size and with bathroom. Two of them with direct access to a large terrace. In the basement, an exercise and entertainment room and a large room with endless possibilities. In addition, it also offers another room designed to celebrate with family and friends. This whole area could be enabled as a separate dwelling as it has facilities for it. The house also has an elevator that connects the floors. Also on this floor we find the subway garage with capacity for 2 cars. Private pool and garden with tropical vegetation, located on a plot of 634 m2, make this property a jewel in the center of Marbella. Ideal either for living or as an investment as it has a high rental return! Walking distance to all kind of services, restaurants, supermarkets and the beach at 10 minutes walking distance. Do not hesitate to request a visit!

## **Climate Control**

- Air ConditioningPre Installed A/C
- Hot A/C
- Cold A/C

Garden ✓ Private