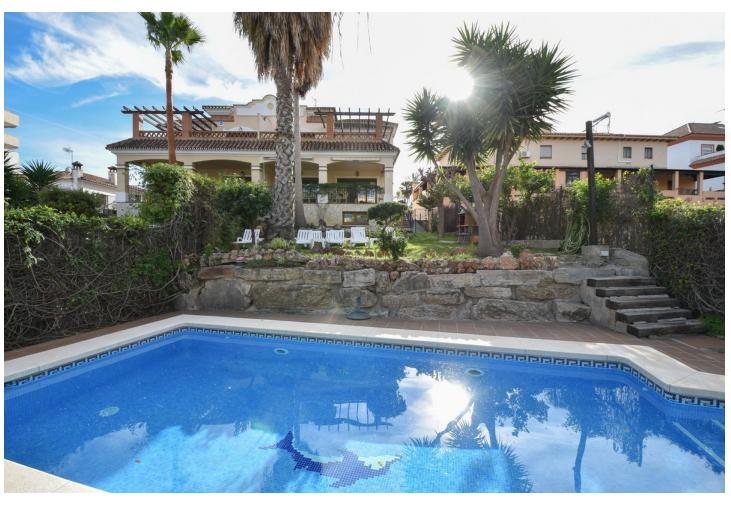

## Sales - House - Marbella 1.700.00€

www.mibgroup.es +34 662 58 96 58 info@mibgroup.es

Ref.-ID: MIBGR4274503 Marbella House

5

6

495 m<sup>2</sup>

562 m2

JEWEL IN THE CENTER OF MARBELLA In a privileged location, in the heart of Marbella we find this impeccable house within walking distance of everything! The property is distributed: On the main floor we find a very spacious living-dining room, with large windows, with direct access to a nice covered terrace, ideal to enjoy the outdoors. A designer kitchen with excellent qualities and also with high windows which offers great luminosity. On the same floor there is 1 complete bedroom with bathroom. On the upper floor there are 4 more bedrooms, also of generous size and with bathroom. Two of them with direct access to a large terrace. In the basement, an exercise and entertainment room and a large room with endless possibilities. In addition, it also offers another room designed to celebrate with family and friends. This whole area could be enabled as a separate dwelling as it has facilities for it. The house also has an elevator that connects the floors. Also on this floor we find the subway garage with capacity for 2 cars. Private pool and garden with tropical vegetation, located on a plot of 634 m2, make this property a jewel in the center of Marbella. Ideal either for living or as an investment as it has a high rental return! Walking distance to all kind of services, restaurants, supermarkets and the beach at 10 minutes walking distance. Do not hesitate to request a visit!