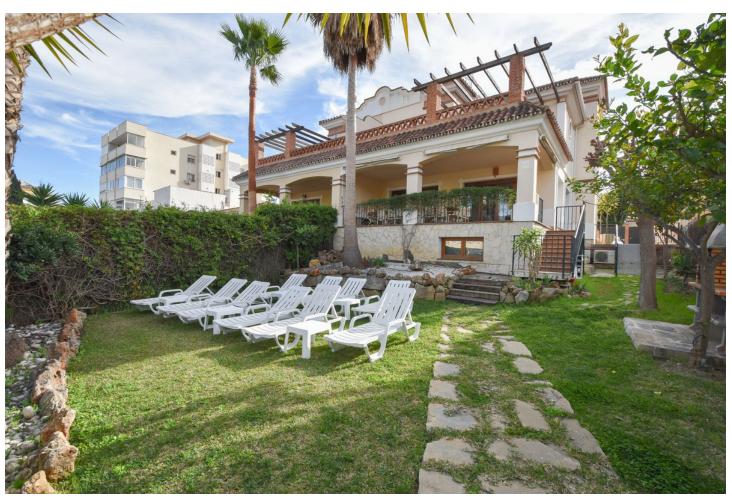

## Sales - House - Marbella 1.700.00€

www.mibgroup.es +34 662 58 96 58 info@mibgroup.es

Ref.-ID: MIBGR4274503 Marbella House

5

6

495 m<sup>2</sup>

562 m2

JEWEL IN THE CENTER OF MARBELLA In a privileged location, in the heart of Marbella we find this impeccable house within walking distance of everything! The property is distributed: On the main floor we find a very spacious living-dining room, with large windows, with direct access to a nice covered terrace, ideal to enjoy the outdoors. A designer kitchen with excellent qualities and also with high windows which offers great luminosity. On the same floor there is 1 complete bedroom with bathroom. On the upper floor there are 4 more bedrooms, also of generous size and with bathroom. Two of them with direct access to a large terrace. In the basement, an exercise and entertainment room and a large room with endless possibilities. In addition, it also offers another room designed to celebrate with family and friends. This whole area could be enabled as a separate dwelling as it has facilities for it. The house also has an elevator that connects the floors. Also on this floor we find the subway garage with capacity for 2 cars. Private pool and garden with tropical vegetation, located on a plot of 634 m2, make this property a jewel in the center of Marbella. Ideal either for living or as an investment as it has a high rental return! Walking distance to all kind of services, restaurants, supermarkets and the beach at 10 minutes walking distance. Do not hesitate to request a visit!