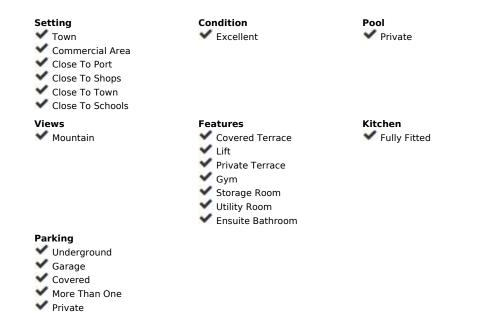

## Sales - House - Marbella 1.700.00€

www.mibgroup.es +34 662 58 96 58 info@mibgroup.es

Ref.-ID: MIBGR4274503 Marbella House

5

6

495 m<sup>2</sup>

562 m2

JEWEL IN THE CENTER OF MARBELLA In a privileged location, in the heart of Marbella we find this impeccable house within walking distance of everything! The property is distributed: On the main floor we find a very spacious living-dining room, with large windows, with direct access to a nice covered terrace, ideal to enjoy the outdoors. A designer kitchen with excellent qualities and also with high windows which offers great luminosity. On the same floor there is 1 complete bedroom with bathroom. On the upper floor there are 4 more bedrooms, also of generous size and with bathroom. Two of them with direct access to a large terrace. In the basement, an exercise and entertainment room and a large room with endless possibilities. In addition, it also offers another room designed to celebrate with family and friends. This whole area could be enabled as a separate dwelling as it has facilities for it. The house also has an elevator that connects the floors. Also on this floor we find the subway garage with capacity for 2 cars. Private pool and garden with tropical vegetation, located on a plot of 634 m2, make this property a jewel in the center of Marbella. Ideal either for living or as an investment as it has a high rental return! Walking distance to all kind of services, restaurants, supermarkets and the beach at 10 minutes walking distance. Do not hesitate to request a visit!

## **Climate Control**

- Air ConditioningPre Installed A/C
- Hot A/C
- Cold A/C

Garden ✓ Private