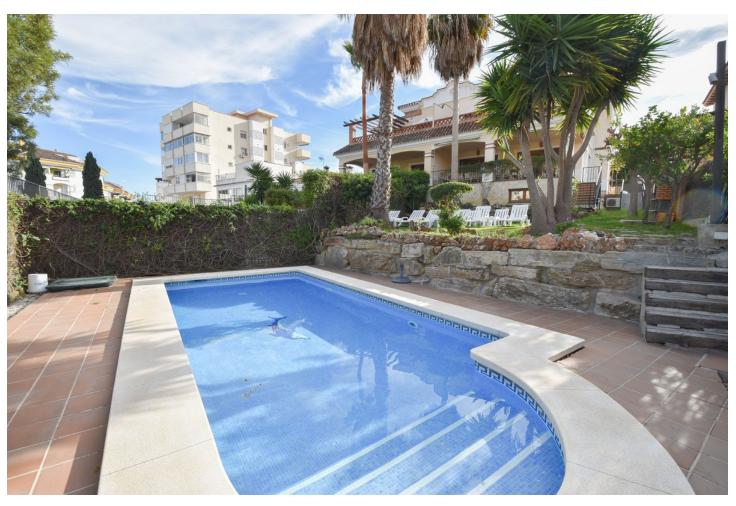

## Sales - House - Marbella 1.700.00€

www.mibgroup.es +34 662 58 96 58 info@mibgroup.es

Ref.-ID: MIBGR4274503 Marbella House

5

6

495 m<sup>2</sup>

562 m2

JEWEL IN THE CENTER OF MARBELLA In a privileged location, in the heart of Marbella we find this impeccable house within walking distance of everything! The property is distributed: On the main floor we find a very spacious living-dining room, with large windows, with direct access to a nice covered terrace, ideal to enjoy the outdoors. A designer kitchen with excellent qualities and also with high windows which offers great luminosity. On the same floor there is 1 complete bedroom with bathroom. On the upper floor there are 4 more bedrooms, also of generous size and with bathroom. Two of them with direct access to a large terrace. In the basement, an exercise and entertainment room and a large room with endless possibilities. In addition, it also offers another room designed to celebrate with family and friends. This whole area could be enabled as a separate dwelling as it has facilities for it. The house also has an elevator that connects the floors. Also on this floor we find the subway garage with capacity for 2 cars. Private pool and garden with tropical vegetation, located on a plot of 634 m2, make this property a jewel in the center of Marbella. Ideal either for living or as an investment as it has a high rental return! Walking distance to all kind of services, restaurants, supermarkets and the beach at 10 minutes walking distance. Do not hesitate to request a visit!

## **Climate Control**

- Air ConditioningPre Installed A/C
- Hot A/C
- Cold A/C

Garden ✓ Private