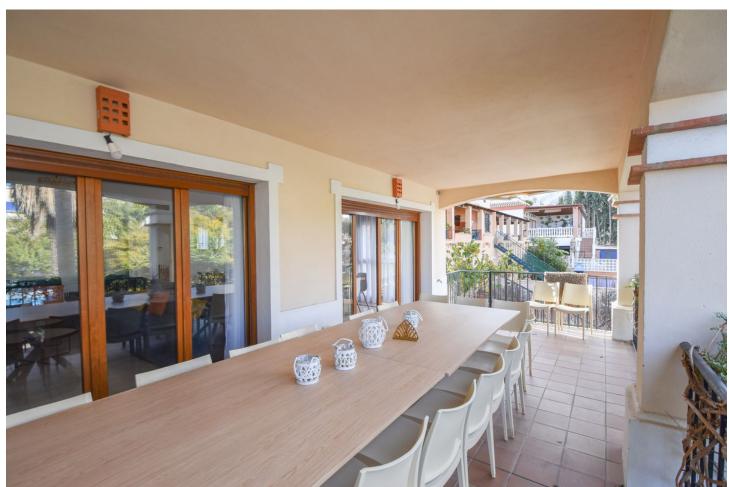

## Sales - House - Marbella 1.700.00€

www.mibgroup.es +34 662 58 96 58 info@mibgroup.es

Ref.-ID: MIBGR4274503 Marbella House

5

6

495 m<sup>2</sup>

562 m2

JEWEL IN THE CENTER OF MARBELLA In a privileged location, in the heart of Marbella we find this impeccable house within walking distance of everything! The property is distributed: On the main floor we find a very spacious living-dining room, with large windows, with direct access to a nice covered terrace, ideal to enjoy the outdoors. A designer kitchen with excellent qualities and also with high windows which offers great luminosity. On the same floor there is 1 complete bedroom with bathroom. On the upper floor there are 4 more bedrooms, also of generous size and with bathroom. Two of them with direct access to a large terrace. In the basement, an exercise and entertainment room and a large room with endless possibilities. In addition, it also offers another room designed to celebrate with family and friends. This whole area could be enabled as a separate dwelling as it has facilities for it. The house also has an elevator that connects the floors. Also on this floor we find the subway garage with capacity for 2 cars. Private pool and garden with tropical vegetation, located on a plot of 634 m2, make this property a jewel in the center of Marbella. Ideal either for living or as an investment as it has a high rental return! Walking distance to all kind of services, restaurants, supermarkets and the beach at 10 minutes walking distance. Do not hesitate to request a visit!