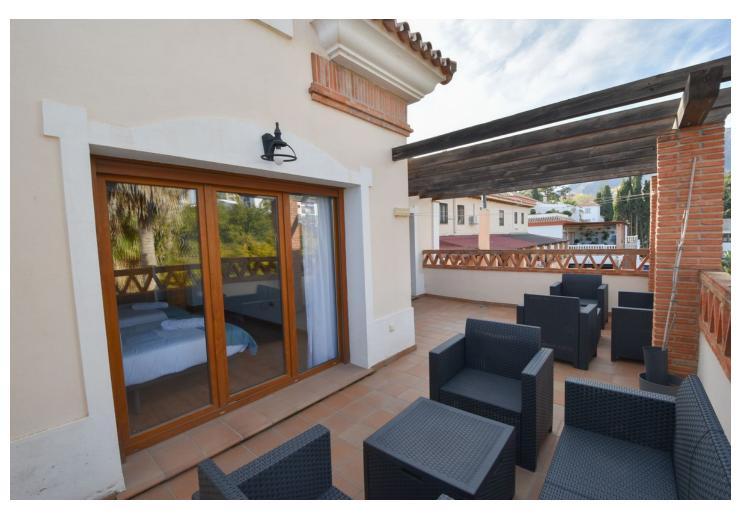

## Sales - House - Marbella 1.700.00€

www.mibgroup.es +34 662 58 96 58 info@mibgroup.es

Ref.-ID: MIBGR4274503 Marbella House

5

6

495 m<sup>2</sup>

562 m2

JEWEL IN THE CENTER OF MARBELLA In a privileged location, in the heart of Marbella we find this impeccable house within walking distance of everything! The property is distributed: On the main floor we find a very spacious living-dining room, with large windows, with direct access to a nice covered terrace, ideal to enjoy the outdoors. A designer kitchen with excellent qualities and also with high windows which offers great luminosity. On the same floor there is 1 complete bedroom with bathroom. On the upper floor there are 4 more bedrooms, also of generous size and with bathroom. Two of them with direct access to a large terrace. In the basement, an exercise and entertainment room and a large room with endless possibilities. In addition, it also offers another room designed to celebrate with family and friends. This whole area could be enabled as a separate dwelling as it has facilities for it. The house also has an elevator that connects the floors. Also on this floor we find the subway garage with capacity for 2 cars. Private pool and garden with tropical vegetation, located on a plot of 634 m2, make this property a jewel in the center of Marbella. Ideal either for living or as an investment as it has a high rental return! Walking distance to all kind of services, restaurants, supermarkets and the beach at 10 minutes walking distance. Do not hesitate to request a visit!