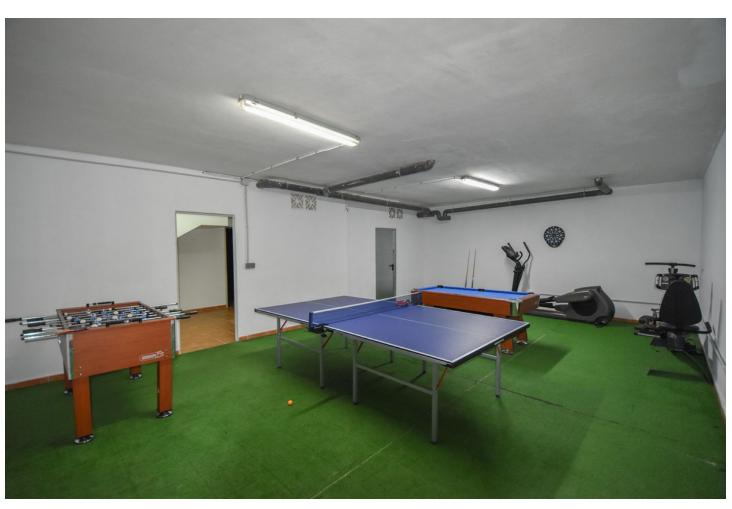

## Sales - House - Marbella 1.700.00€

www.mibgroup.es +34 662 58 96 58 info@mibgroup.es

Ref.-ID: MIBGR4274503 Marbella House

5

6

495 m<sup>2</sup>

562 m2

JEWEL IN THE CENTER OF MARBELLA In a privileged location, in the heart of Marbella we find this impeccable house within walking distance of everything! The property is distributed: On the main floor we find a very spacious living-dining room, with large windows, with direct access to a nice covered terrace, ideal to enjoy the outdoors. A designer kitchen with excellent qualities and also with high windows which offers great luminosity. On the same floor there is 1 complete bedroom with bathroom. On the upper floor there are 4 more bedrooms, also of generous size and with bathroom. Two of them with direct access to a large terrace. In the basement, an exercise and entertainment room and a large room with endless possibilities. In addition, it also offers another room designed to celebrate with family and friends. This whole area could be enabled as a separate dwelling as it has facilities for it. The house also has an elevator that connects the floors. Also on this floor we find the subway garage with capacity for 2 cars. Private pool and garden with tropical vegetation, located on a plot of 634 m2, make this property a jewel in the center of Marbella. Ideal either for living or as an investment as it has a high rental return! Walking distance to all kind of services, restaurants, supermarkets and the beach at 10 minutes walking distance. Do not hesitate to request a visit!