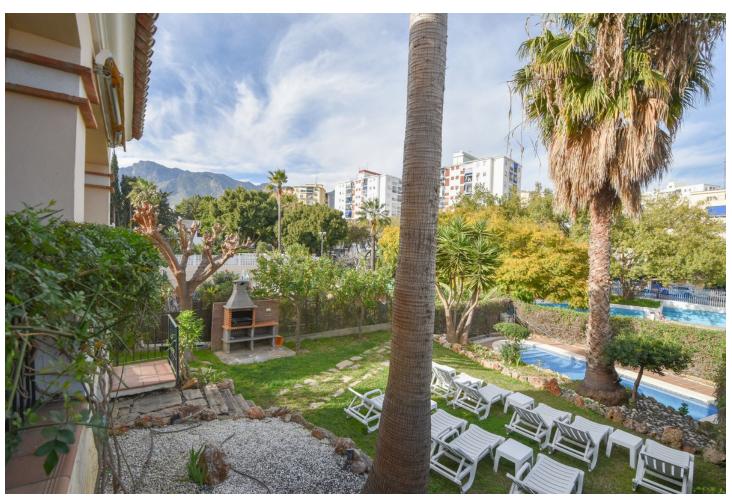

## Sales - House - Marbella 1.700.00€

www.mibgroup.es +34 662 58 96 58 info@mibgroup.es

Ref.-ID: MIBGR4274503 Marbella House

5

6

495 m<sup>2</sup>

562 m2

JEWEL IN THE CENTER OF MARBELLA In a privileged location, in the heart of Marbella we find this impeccable house within walking distance of everything! The property is distributed: On the main floor we find a very spacious living-dining room, with large windows, with direct access to a nice covered terrace, ideal to enjoy the outdoors. A designer kitchen with excellent qualities and also with high windows which offers great luminosity. On the same floor there is 1 complete bedroom with bathroom. On the upper floor there are 4 more bedrooms, also of generous size and with bathroom. Two of them with direct access to a large terrace. In the basement, an exercise and entertainment room and a large room with endless possibilities. In addition, it also offers another room designed to celebrate with family and friends. This whole area could be enabled as a separate dwelling as it has facilities for it. The house also has an elevator that connects the floors. Also on this floor we find the subway garage with capacity for 2 cars. Private pool and garden with tropical vegetation, located on a plot of 634 m2, make this property a jewel in the center of Marbella. Ideal either for living or as an investment as it has a high rental return! Walking distance to all kind of services, restaurants, supermarkets and the beach at 10 minutes walking distance. Do not hesitate to request a visit!

## **Climate Control**

- Air ConditioningPre Installed A/C
- Hot A/C
- Cold A/C

Garden ✓ Private