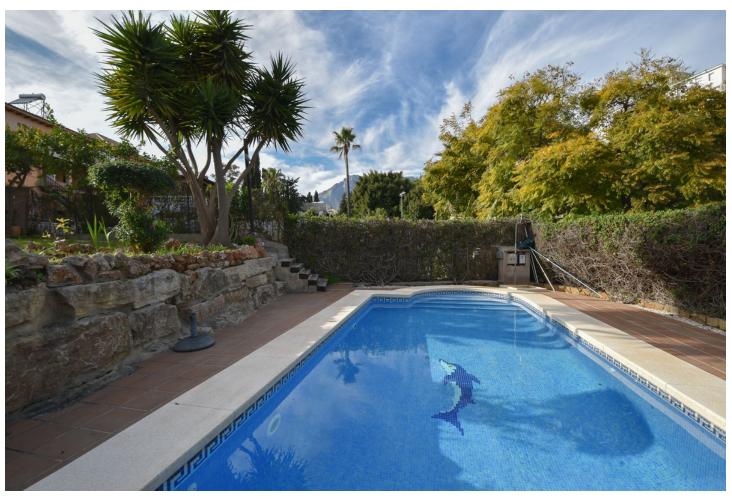

## Sales - House - Marbella 1.700.00€

www.mibgroup.es +34 662 58 96 58 info@mibgroup.es

Ref.-ID: MIBGR4274503 Marbella House

5

6

495 m<sup>2</sup>

562 m2

JEWEL IN THE CENTER OF MARBELLA In a privileged location, in the heart of Marbella we find this impeccable house within walking distance of everything! The property is distributed: On the main floor we find a very spacious living-dining room, with large windows, with direct access to a nice covered terrace, ideal to enjoy the outdoors. A designer kitchen with excellent qualities and also with high windows which offers great luminosity. On the same floor there is 1 complete bedroom with bathroom. On the upper floor there are 4 more bedrooms, also of generous size and with bathroom. Two of them with direct access to a large terrace. In the basement, an exercise and entertainment room and a large room with endless possibilities. In addition, it also offers another room designed to celebrate with family and friends. This whole area could be enabled as a separate dwelling as it has facilities for it. The house also has an elevator that connects the floors. Also on this floor we find the subway garage with capacity for 2 cars. Private pool and garden with tropical vegetation, located on a plot of 634 m2, make this property a jewel in the center of Marbella. Ideal either for living or as an investment as it has a high rental return! Walking distance to all kind of services, restaurants, supermarkets and the beach at 10 minutes walking distance. Do not hesitate to request a visit!

## **Climate Control**

- Air ConditioningPre Installed A/C
- Hot A/C
- Cold A/C

Garden ✓ Private