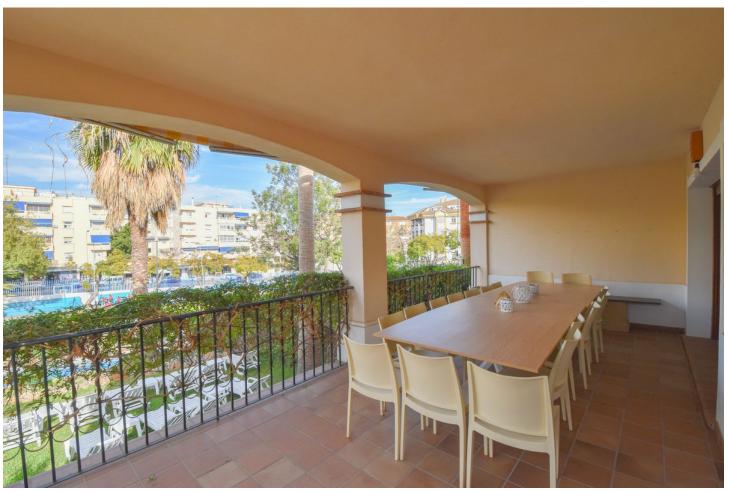

## Sales - House - Marbella 1.700.00€

www.mibgroup.es +34 662 58 96 58 info@mibgroup.es

Ref.-ID: MIBGR4274503 Marbella House

5

6

495 m<sup>2</sup>

562 m2

JEWEL IN THE CENTER OF MARBELLA In a privileged location, in the heart of Marbella we find this impeccable house within walking distance of everything! The property is distributed: On the main floor we find a very spacious living-dining room, with large windows, with direct access to a nice covered terrace, ideal to enjoy the outdoors. A designer kitchen with excellent qualities and also with high windows which offers great luminosity. On the same floor there is 1 complete bedroom with bathroom. On the upper floor there are 4 more bedrooms, also of generous size and with bathroom. Two of them with direct access to a large terrace. In the basement, an exercise and entertainment room and a large room with endless possibilities. In addition, it also offers another room designed to celebrate with family and friends. This whole area could be enabled as a separate dwelling as it has facilities for it. The house also has an elevator that connects the floors. Also on this floor we find the subway garage with capacity for 2 cars. Private pool and garden with tropical vegetation, located on a plot of 634 m2, make this property a jewel in the center of Marbella. Ideal either for living or as an investment as it has a high rental return! Walking distance to all kind of services, restaurants, supermarkets and the beach at 10 minutes walking distance. Do not hesitate to request a visit!