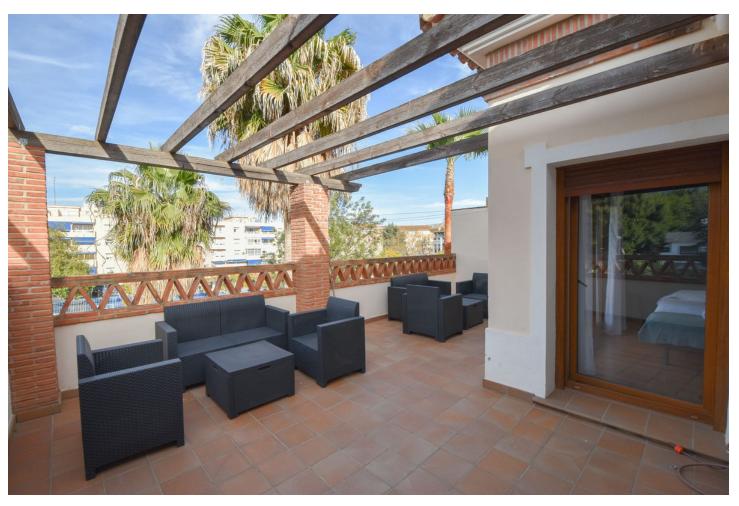

## Sales - House - Marbella 1.700.00€

www.mibgroup.es +34 662 58 96 58 info@mibgroup.es

Ref.-ID: MIBGR4274503 Marbella House

5

6

495 m<sup>2</sup>

562 m2

JEWEL IN THE CENTER OF MARBELLA In a privileged location, in the heart of Marbella we find this impeccable house within walking distance of everything! The property is distributed: On the main floor we find a very spacious living-dining room, with large windows, with direct access to a nice covered terrace, ideal to enjoy the outdoors. A designer kitchen with excellent qualities and also with high windows which offers great luminosity. On the same floor there is 1 complete bedroom with bathroom. On the upper floor there are 4 more bedrooms, also of generous size and with bathroom. Two of them with direct access to a large terrace. In the basement, an exercise and entertainment room and a large room with endless possibilities. In addition, it also offers another room designed to celebrate with family and friends. This whole area could be enabled as a separate dwelling as it has facilities for it. The house also has an elevator that connects the floors. Also on this floor we find the subway garage with capacity for 2 cars. Private pool and garden with tropical vegetation, located on a plot of 634 m2, make this property a jewel in the center of Marbella. Ideal either for living or as an investment as it has a high rental return! Walking distance to all kind of services, restaurants, supermarkets and the beach at 10 minutes walking distance. Do not hesitate to request a visit!