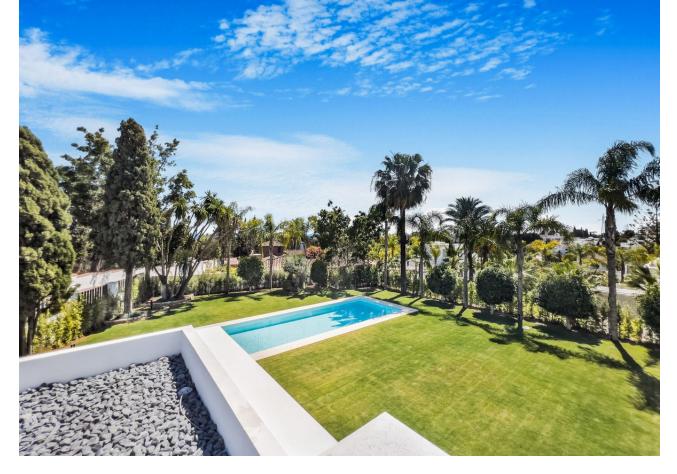

## Sales - House - Marbella 6.750.000€

www.mibgroup.es +34 662 58 96 58 info@mibgroup.es

Ref.-ID: MIBGR4286461 Marbella House

6

6

641 m2

1528 m2

Sophisticated villa located in a prestigious urbanization on the Golden Mile - Lomas de Marbella Club. It is one of the most popular luxury residential areas in Marbella, maintaining its elegant and original appearance, with spacious and perfect green areas, 24 hour security, quality of life and architecture. The urbanization is located 10 minutes from the center of Marbella, 40 km from Malaga International Airport, 50 km from the AVE station and 85 km from Gibraltar Airport. Beauty, elegance and comfort characterize these south-facing villa, both classic and modern in appearance, with superior qualities and exceptional materials. The villa has an elevated position that, together with its orientation, offers a beautiful view of both the sea and La Concha mountain. The heated saltwater pool has both a covered and uncovered terrace and a stylish hammock area that invites you to enjoy the good weather of Marbella with family and friends and also the privacy of the plot. The villa has a garden that surrounds her, with green areas and decorated with a variety of floral plants and palm trees that give color and movement. Entering the villa, there is a very spacious outdoor parking decorated with a water fountain that gives an elegant touch and character to the entrance. In addition to the entertaining areas in the garden, on the top floor of the house there is a solarium with space for an outdoor gym with glass curtains and fabulous covered and uncovered lounge areas. This floor has privileged views of the sea thanks to its height.