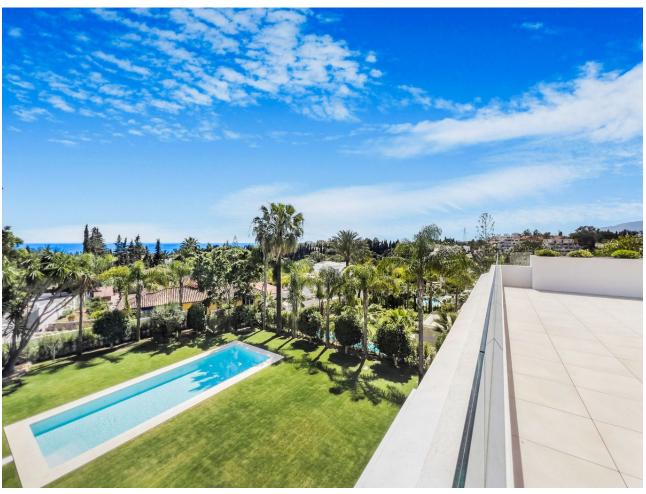

## Sales - House - Marbella 6.750.000€

www.mibgroup.es +34 662 58 96 58 info@mibgroup.es

Ref.-ID: MIBGR4286461 Marbella House

6

6

641 m2

1528 m2

Sophisticated villa located in a prestigious urbanization on the Golden Mile - Lomas de Marbella Club. It is one of the most popular luxury residential areas in Marbella, maintaining its elegant and original appearance, with spacious and perfect green areas, 24 hour security, quality of life and architecture. The urbanization is located 10 minutes from the center of Marbella, 40 km from Malaga International Airport, 50 km from the AVE station and 85 km from Gibraltar Airport. Beauty, elegance and comfort characterize these south-facing villa, both classic and modern in appearance, with superior qualities and exceptional materials. The villa has an elevated position that, together with its orientation, offers a beautiful view of both the sea and La Concha mountain. The heated saltwater pool has both a covered and uncovered terrace and a stylish hammock area that invites you to enjoy the good weather of Marbella with family and friends and also the privacy of the plot. The villa has a garden that surrounds her, with green areas and decorated with a variety of floral plants and palm trees that give color and movement. Entering the villa, there is a very spacious outdoor parking decorated with a water fountain that gives an elegant touch and character to the entrance. In addition to the entertaining areas in the garden, on the top floor of the house there is a solarium with space for an outdoor gym with glass curtains and fabulous covered and uncovered lounge areas. This floor has privileged views of the sea thanks to its height.