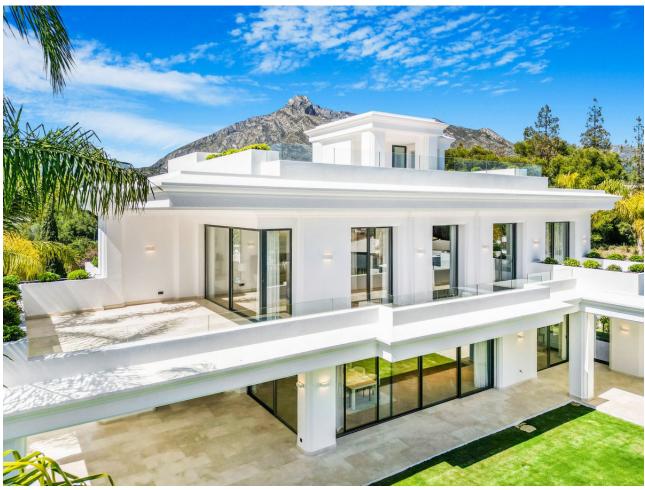

## Sales - House - Marbella 6.750.000€

www.mibgroup.es +34 662 58 96 58 info@mibgroup.es

Ref.-ID: MIBGR4286461 Marbella House

6

6

641 m2

1528 m2

Sophisticated villa located in a prestigious urbanization on the Golden Mile - Lomas de Marbella Club. It is one of the most popular luxury residential areas in Marbella, maintaining its elegant and original appearance, with spacious and perfect green areas, 24 hour security, quality of life and architecture. The urbanization is located 10 minutes from the center of Marbella, 40 km from Malaga International Airport, 50 km from the AVE station and 85 km from Gibraltar Airport. Beauty, elegance and comfort characterize these south-facing villa, both classic and modern in appearance, with superior qualities and exceptional materials. The villa has an elevated position that, together with its orientation, offers a beautiful view of both the sea and La Concha mountain. The heated saltwater pool has both a covered and uncovered terrace and a stylish hammock area that invites you to enjoy the good weather of Marbella with family and friends and also the privacy of the plot. The villa has a garden that surrounds her, with green areas and decorated with a variety of floral plants and palm trees that give color and movement. Entering the villa, there is a very spacious outdoor parking decorated with a water fountain that gives an elegant touch and character to the entrance. In addition to the entertaining areas in the garden, on the top floor of the house there is a solarium with space for an outdoor gym with glass curtains and fabulous covered and uncovered lounge areas. This floor has privileged views of the sea thanks to its height.