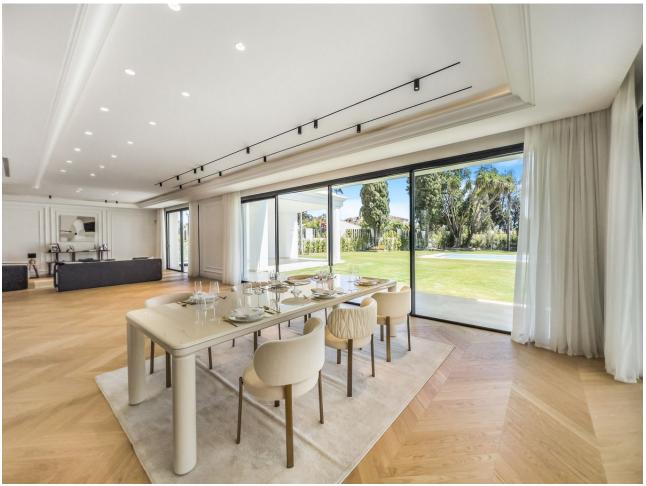

## Sales - House - Marbella 6.750.000€

www.mibgroup.es +34 662 58 96 58 info@mibgroup.es

Ref.-ID: MIBGR4286461 Marbella House

6

6

641 m2

1528 m2

Sophisticated villa located in a prestigious urbanization on the Golden Mile - Lomas de Marbella Club. It is one of the most popular luxury residential areas in Marbella, maintaining its elegant and original appearance, with spacious and perfect green areas, 24 hour security, quality of life and architecture. The urbanization is located 10 minutes from the center of Marbella, 40 km from Malaga International Airport, 50 km from the AVE station and 85 km from Gibraltar Airport. Beauty, elegance and comfort characterize these south-facing villa, both classic and modern in appearance, with superior qualities and exceptional materials. The villa has an elevated position that, together with its orientation, offers a beautiful view of both the sea and La Concha mountain. The heated saltwater pool has both a covered and uncovered terrace and a stylish hammock area that invites you to enjoy the good weather of Marbella with family and friends and also the privacy of the plot. The villa has a garden that surrounds her, with green areas and decorated with a variety of floral plants and palm trees that give color and movement. Entering the villa, there is a very spacious outdoor parking decorated with a water fountain that gives an elegant touch and character to the entrance. In addition to the entertaining areas in the garden, on the top floor of the house there is a solarium with space for an outdoor gym with glass curtains and fabulous covered and uncovered lounge areas. This floor has privileged views of the sea thanks to its height.