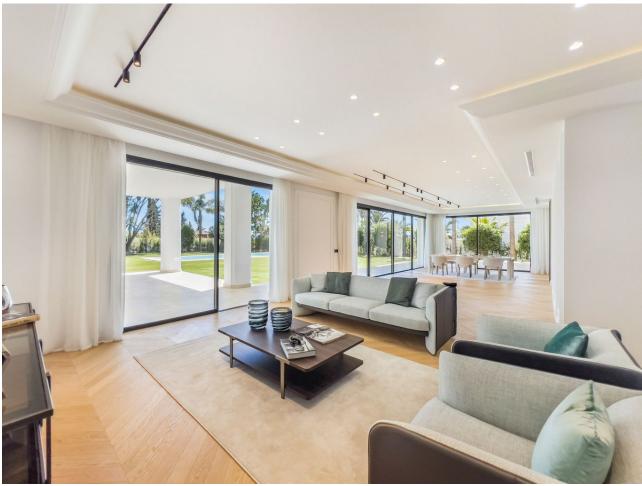

## Sales - House - Marbella 6.750.000€

www.mibgroup.es +34 662 58 96 58 info@mibgroup.es

Ref.-ID: MIBGR4286461 Marbella House

6

6

641 m2

1528 m2

Sophisticated villa located in a prestigious urbanization on the Golden Mile - Lomas de Marbella Club. It is one of the most popular luxury residential areas in Marbella, maintaining its elegant and original appearance, with spacious and perfect green areas, 24 hour security, quality of life and architecture. The urbanization is located 10 minutes from the center of Marbella, 40 km from Malaga International Airport, 50 km from the AVE station and 85 km from Gibraltar Airport. Beauty, elegance and comfort characterize these south-facing villa, both classic and modern in appearance, with superior qualities and exceptional materials. The villa has an elevated position that, together with its orientation, offers a beautiful view of both the sea and La Concha mountain. The heated saltwater pool has both a covered and uncovered terrace and a stylish hammock area that invites you to enjoy the good weather of Marbella with family and friends and also the privacy of the plot. The villa has a garden that surrounds her, with green areas and decorated with a variety of floral plants and palm trees that give color and movement. Entering the villa, there is a very spacious outdoor parking decorated with a water fountain that gives an elegant touch and character to the entrance. In addition to the entertaining areas in the garden, on the top floor of the house there is a solarium with space for an outdoor gym with glass curtains and fabulous covered and uncovered lounge areas. This floor has privileged views of the sea thanks to its height.