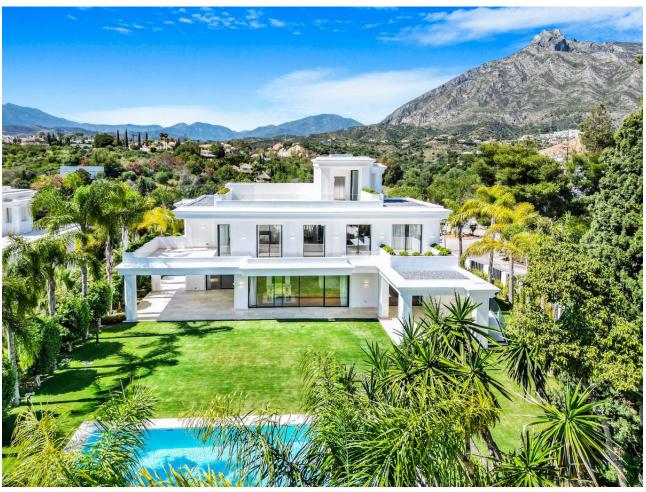

## Sales - House - Marbella 6.750.000€

www.mibgroup.es +34 662 58 96 58 info@mibgroup.es

Ref.-ID: MIBGR4286461 Marbella House

6

6

641 m2

1528 m2

Sophisticated villa located in a prestigious urbanization on the Golden Mile - Lomas de Marbella Club. It is one of the most popular luxury residential areas in Marbella, maintaining its elegant and original appearance, with spacious and perfect green areas, 24 hour security, quality of life and architecture. The urbanization is located 10 minutes from the center of Marbella, 40 km from Malaga International Airport, 50 km from the AVE station and 85 km from Gibraltar Airport. Beauty, elegance and comfort characterize these south-facing villa, both classic and modern in appearance, with superior qualities and exceptional materials. The villa has an elevated position that, together with its orientation, offers a beautiful view of both the sea and La Concha mountain. The heated saltwater pool has both a covered and uncovered terrace and a stylish hammock area that invites you to enjoy the good weather of Marbella with family and friends and also the privacy of the plot. The villa has a garden that surrounds her, with green areas and decorated with a variety of floral plants and palm trees that give color and movement. Entering the villa, there is a very spacious outdoor parking decorated with a water fountain that gives an elegant touch and character to the entrance. In addition to the entertaining areas in the garden, on the top floor of the house there is a solarium with space for an outdoor gym with glass curtains and fabulous covered and uncovered lounge areas. This floor has privileged views of the sea thanks to its height.