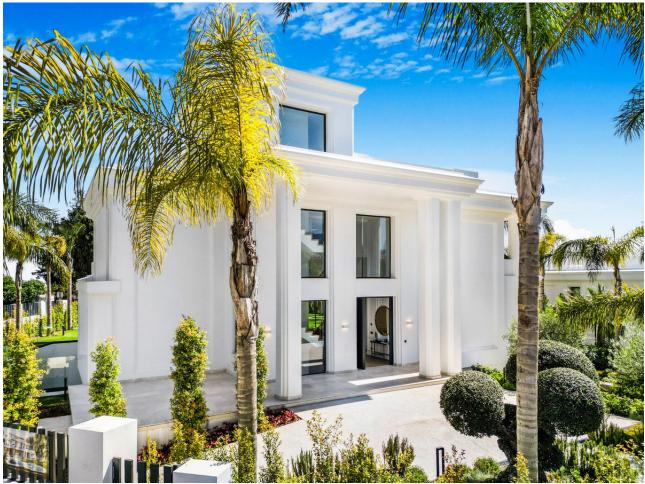

## Sales - House - Marbella 6.750.000€

www.mibgroup.es +34 662 58 96 58 info@mibgroup.es

Ref.-ID: MIBGR4286461 Marbella House

6

6

641 m2

1528 m2

Sophisticated villa located in a prestigious urbanization on the Golden Mile - Lomas de Marbella Club. It is one of the most popular luxury residential areas in Marbella, maintaining its elegant and original appearance, with spacious and perfect green areas, 24 hour security, quality of life and architecture. The urbanization is located 10 minutes from the center of Marbella, 40 km from Malaga International Airport, 50 km from the AVE station and 85 km from Gibraltar Airport. Beauty, elegance and comfort characterize these south-facing villa, both classic and modern in appearance, with superior qualities and exceptional materials. The villa has an elevated position that, together with its orientation, offers a beautiful view of both the sea and La Concha mountain. The heated saltwater pool has both a covered and uncovered terrace and a stylish hammock area that invites you to enjoy the good weather of Marbella with family and friends and also the privacy of the plot. The villa has a garden that surrounds her, with green areas and decorated with a variety of floral plants and palm trees that give color and movement. Entering the villa, there is a very spacious outdoor parking decorated with a water fountain that gives an elegant touch and character to the entrance. In addition to the entertaining areas in the garden, on the top floor of the house there is a solarium with space for an outdoor gym with glass curtains and fabulous covered and uncovered lounge areas. This floor has privileged views of the sea thanks to its height.