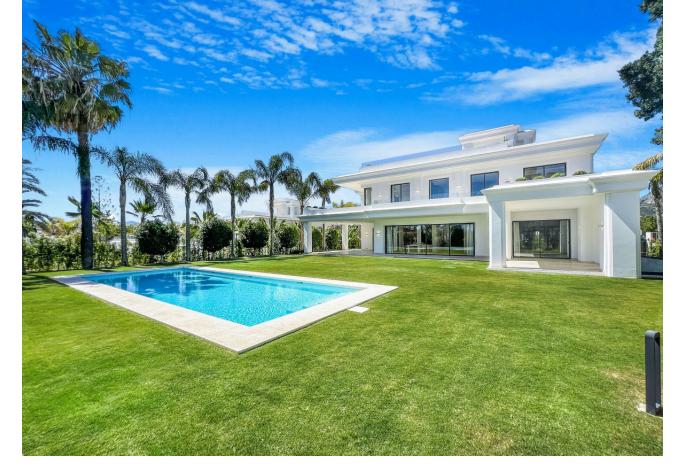

## Sales - House - Marbella 6.750.000€

www.mibgroup.es +34 662 58 96 58 info@mibgroup.es

Ref.-ID: MIBGR4286461 Marbella House

6

6

641 m2

1528 m2

Sophisticated villa located in a prestigious urbanization on the Golden Mile - Lomas de Marbella Club. It is one of the most popular luxury residential areas in Marbella, maintaining its elegant and original appearance, with spacious and perfect green areas, 24 hour security, quality of life and architecture. The urbanization is located 10 minutes from the center of Marbella, 40 km from Malaga International Airport, 50 km from the AVE station and 85 km from Gibraltar Airport. Beauty, elegance and comfort characterize these south-facing villa, both classic and modern in appearance, with superior qualities and exceptional materials. The villa has an elevated position that, together with its orientation, offers a beautiful view of both the sea and La Concha mountain. The heated saltwater pool has both a covered and uncovered terrace and a stylish hammock area that invites you to enjoy the good weather of Marbella with family and friends and also the privacy of the plot. The villa has a garden that surrounds her, with green areas and decorated with a variety of floral plants and palm trees that give color and movement. Entering the villa, there is a very spacious outdoor parking decorated with a water fountain that gives an elegant touch and character to the entrance. In addition to the entertaining areas in the garden, on the top floor of the house there is a solarium with space for an outdoor gym with glass curtains and fabulous covered and uncovered lounge areas. This floor has privileged views of the sea thanks to its height.