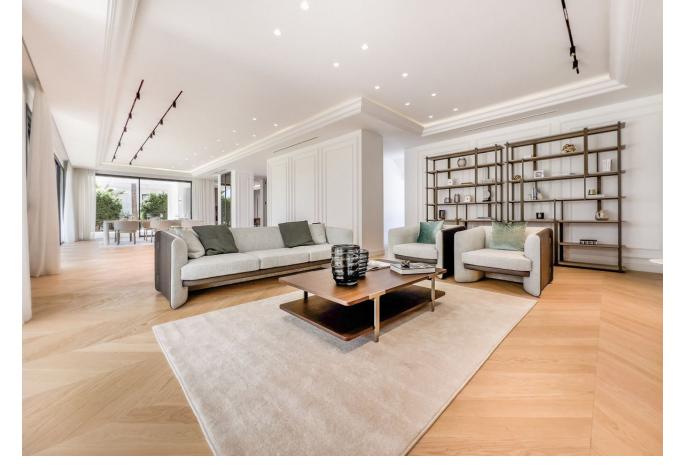

## Sales - House - Marbella 6.750.000€

www.mibgroup.es +34 662 58 96 58 info@mibgroup.es

Ref.-ID: MIBGR4286461 Marbella House

6

6

641 m2

1528 m2

Sophisticated villa located in a prestigious urbanization on the Golden Mile - Lomas de Marbella Club. It is one of the most popular luxury residential areas in Marbella, maintaining its elegant and original appearance, with spacious and perfect green areas, 24 hour security, quality of life and architecture. The urbanization is located 10 minutes from the center of Marbella, 40 km from Malaga International Airport, 50 km from the AVE station and 85 km from Gibraltar Airport. Beauty, elegance and comfort characterize these south-facing villa, both classic and modern in appearance, with superior qualities and exceptional materials. The villa has an elevated position that, together with its orientation, offers a beautiful view of both the sea and La Concha mountain. The heated saltwater pool has both a covered and uncovered terrace and a stylish hammock area that invites you to enjoy the good weather of Marbella with family and friends and also the privacy of the plot. The villa has a garden that surrounds her, with green areas and decorated with a variety of floral plants and palm trees that give color and movement. Entering the villa, there is a very spacious outdoor parking decorated with a water fountain that gives an elegant touch and character to the entrance. In addition to the entertaining areas in the garden, on the top floor of the house there is a solarium with space for an outdoor gym with glass curtains and fabulous covered and uncovered lounge areas. This floor has privileged views of the sea thanks to its height.