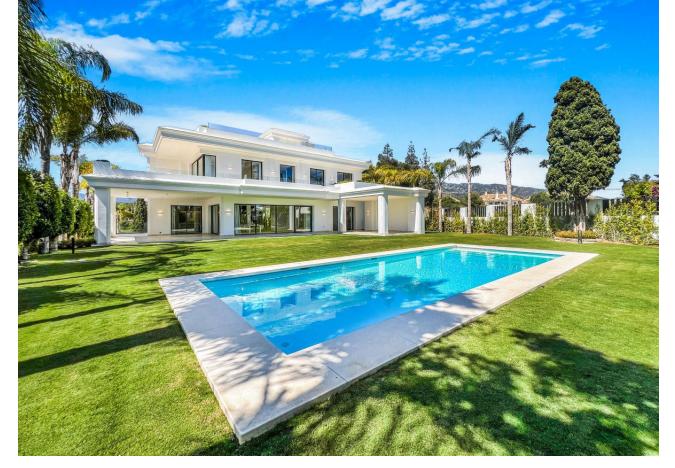

## Sales - House - Marbella 6.750.000€

www.mibgroup.es +34 662 58 96 58 info@mibgroup.es

Ref.-ID: MIBGR4286461 Marbella House

6

6

641 m2

1528 m2

Sophisticated villa located in a prestigious urbanization on the Golden Mile - Lomas de Marbella Club. It is one of the most popular luxury residential areas in Marbella, maintaining its elegant and original appearance, with spacious and perfect green areas, 24 hour security, quality of life and architecture. The urbanization is located 10 minutes from the center of Marbella, 40 km from Malaga International Airport, 50 km from the AVE station and 85 km from Gibraltar Airport. Beauty, elegance and comfort characterize these south-facing villa, both classic and modern in appearance, with superior qualities and exceptional materials. The villa has an elevated position that, together with its orientation, offers a beautiful view of both the sea and La Concha mountain. The heated saltwater pool has both a covered and uncovered terrace and a stylish hammock area that invites you to enjoy the good weather of Marbella with family and friends and also the privacy of the plot. The villa has a garden that surrounds her, with green areas and decorated with a variety of floral plants and palm trees that give color and movement. Entering the villa, there is a very spacious outdoor parking decorated with a water fountain that gives an elegant touch and character to the entrance. In addition to the entertaining areas in the garden, on the top floor of the house there is a solarium with space for an outdoor gym with glass curtains and fabulous covered and uncovered lounge areas. This floor has privileged views of the sea thanks to its height.