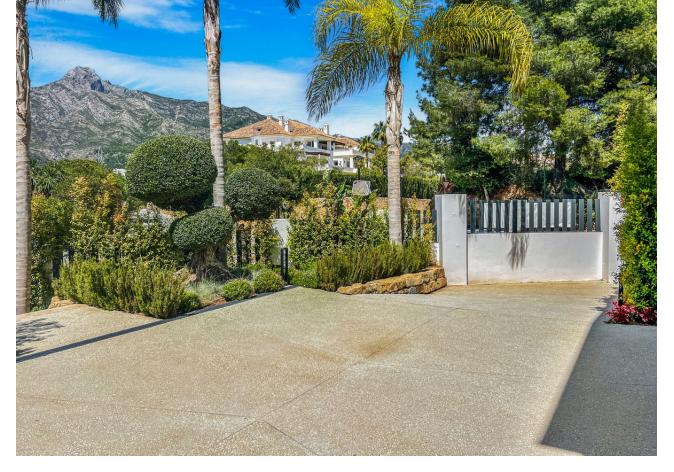

## Sales - House - Marbella 6.750.000€

www.mibgroup.es +34 662 58 96 58 info@mibgroup.es

Ref.-ID: MIBGR4286461 Marbella House

6

6

641 m2

1528 m2

Sophisticated villa located in a prestigious urbanization on the Golden Mile - Lomas de Marbella Club. It is one of the most popular luxury residential areas in Marbella, maintaining its elegant and original appearance, with spacious and perfect green areas, 24 hour security, quality of life and architecture. The urbanization is located 10 minutes from the center of Marbella, 40 km from Malaga International Airport, 50 km from the AVE station and 85 km from Gibraltar Airport. Beauty, elegance and comfort characterize these south-facing villa, both classic and modern in appearance, with superior qualities and exceptional materials. The villa has an elevated position that, together with its orientation, offers a beautiful view of both the sea and La Concha mountain. The heated saltwater pool has both a covered and uncovered terrace and a stylish hammock area that invites you to enjoy the good weather of Marbella with family and friends and also the privacy of the plot. The villa has a garden that surrounds her, with green areas and decorated with a variety of floral plants and palm trees that give color and movement. Entering the villa, there is a very spacious outdoor parking decorated with a water fountain that gives an elegant touch and character to the entrance. In addition to the entertaining areas in the garden, on the top floor of the house there is a solarium with space for an outdoor gym with glass curtains and fabulous covered and uncovered lounge areas. This floor has privileged views of the sea thanks to its height.