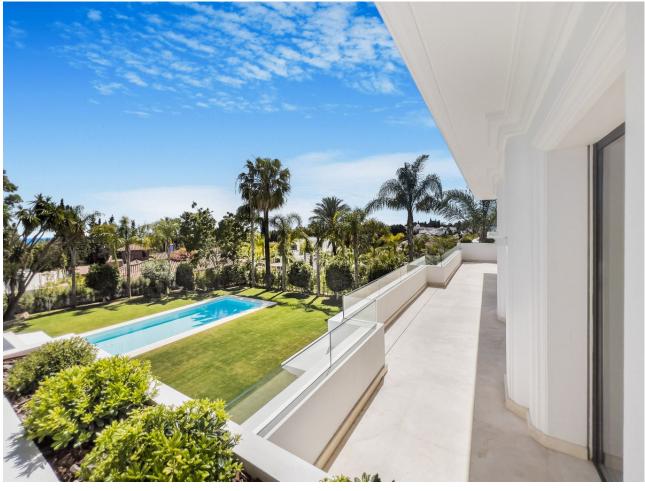

## Sales - House - Marbella 6.750.000€

www.mibgroup.es +34 662 58 96 58 info@mibgroup.es

Ref.-ID: MIBGR4286461 Marbella House

6

6

641 m2

1528 m2

Sophisticated villa located in a prestigious urbanization on the Golden Mile - Lomas de Marbella Club. It is one of the most popular luxury residential areas in Marbella, maintaining its elegant and original appearance, with spacious and perfect green areas, 24 hour security, quality of life and architecture. The urbanization is located 10 minutes from the center of Marbella, 40 km from Malaga International Airport, 50 km from the AVE station and 85 km from Gibraltar Airport. Beauty, elegance and comfort characterize these south-facing villa, both classic and modern in appearance, with superior qualities and exceptional materials. The villa has an elevated position that, together with its orientation, offers a beautiful view of both the sea and La Concha mountain. The heated saltwater pool has both a covered and uncovered terrace and a stylish hammock area that invites you to enjoy the good weather of Marbella with family and friends and also the privacy of the plot. The villa has a garden that surrounds her, with green areas and decorated with a variety of floral plants and palm trees that give color and movement. Entering the villa, there is a very spacious outdoor parking decorated with a water fountain that gives an elegant touch and character to the entrance. In addition to the entertaining areas in the garden, on the top floor of the house there is a solarium with space for an outdoor gym with glass curtains and fabulous covered and uncovered lounge areas. This floor has privileged views of the sea thanks to its height.