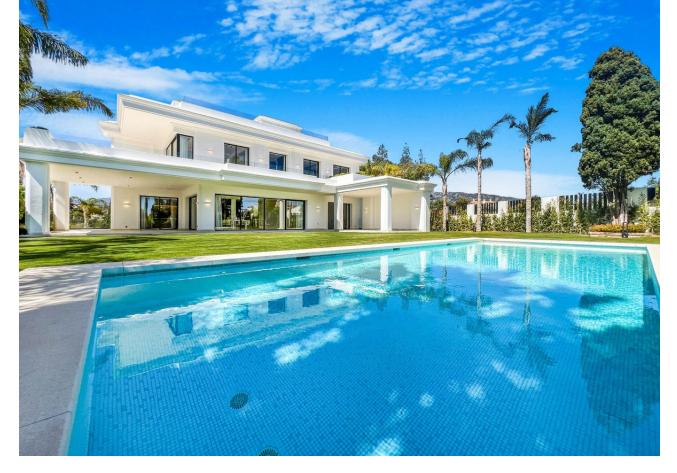

## Sales - House - Marbella 6.750.000€

www.mibgroup.es +34 662 58 96 58 info@mibgroup.es

Ref.-ID: MIBGR4286461 Marbella House

6

6

641 m2

1528 m2

Sophisticated villa located in a prestigious urbanization on the Golden Mile - Lomas de Marbella Club. It is one of the most popular luxury residential areas in Marbella, maintaining its elegant and original appearance, with spacious and perfect green areas, 24 hour security, quality of life and architecture. The urbanization is located 10 minutes from the center of Marbella, 40 km from Malaga International Airport, 50 km from the AVE station and 85 km from Gibraltar Airport. Beauty, elegance and comfort characterize these south-facing villa, both classic and modern in appearance, with superior qualities and exceptional materials. The villa has an elevated position that, together with its orientation, offers a beautiful view of both the sea and La Concha mountain. The heated saltwater pool has both a covered and uncovered terrace and a stylish hammock area that invites you to enjoy the good weather of Marbella with family and friends and also the privacy of the plot. The villa has a garden that surrounds her, with green areas and decorated with a variety of floral plants and palm trees that give color and movement. Entering the villa, there is a very spacious outdoor parking decorated with a water fountain that gives an elegant touch and character to the entrance. In addition to the entertaining areas in the garden, on the top floor of the house there is a solarium with space for an outdoor gym with glass curtains and fabulous covered and uncovered lounge areas. This floor has privileged views of the sea thanks to its height.