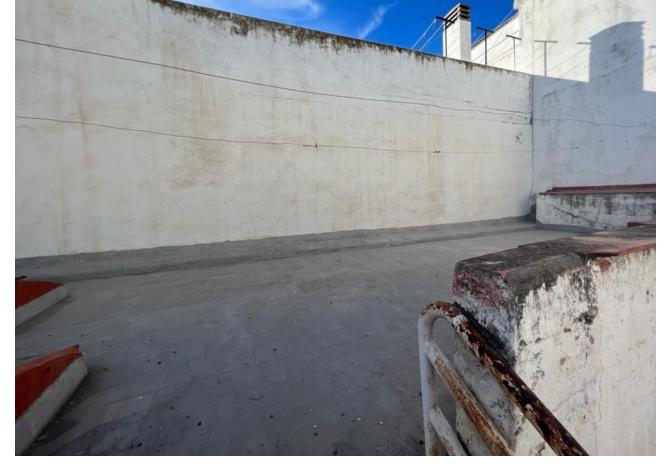

Views
Panoramic
Urban
Street

Utilities
Electricity
Drinkable Water
Telephone

Unique opportunity. Building in the heart of Estepona, in the most important shopping street. Possibility of raising one more floor. Ideal for hotel or apartments. Semi-Detached House, Estepona, Costa del Sol. 12 Bedrooms, 4 Bathrooms, Built 278 m², Terrace 100 m². Setting: Town, Commercial Area, Beachside, Village, Close To Shops, Close To Sea. Orientation: South, South West, West. Condition: Restoration Required. Views: Panoramic, Urban, Street. Features: Covered Terrace, Fitted Wardrobes, Near Transport, Private Terrace, Solarium, Satellite TV, WiFi. Furniture: Not Furnished. Kitchen: Not Fitted. Utilities: Electricity, Drinkable Water, Telephone. Category: Bargain, Cheap, Investment, Reduced.