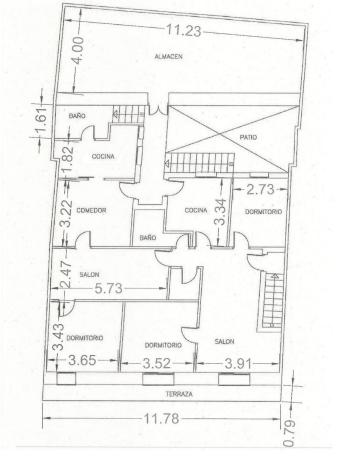

## Sales - House - Estepona 840.000€

www.mibgroup.es +34 662 58 96 58 info@mibgroup.es

Ref.-ID: MIBGR4289404 Estepona House

IBI: 1,100 EUR / year

12

Reduced

4

278 m<sup>2</sup>

Views
Panoramic
Urban
Street

Utilities
Electricity
Drinkable Water
Telephone

Unique opportunity. Building in the heart of Estepona, in the most important shopping street. Possibility of raising one more floor. Ideal for hotel or apartments. Semi-Detached House, Estepona, Costa del Sol. 12 Bedrooms, 4 Bathrooms, Built 278 m², Terrace 100 m². Setting: Town, Commercial Area, Beachside, Village, Close To Shops, Close To Sea. Orientation: South, South West, West. Condition: Restoration Required. Views: Panoramic, Urban, Street. Features: Covered Terrace, Fitted Wardrobes, Near Transport, Private Terrace, Solarium, Satellite TV, WiFi. Furniture: Not Furnished. Kitchen: Not Fitted. Utilities: Electricity, Drinkable Water, Telephone. Category: Bargain, Cheap, Investment, Reduced.