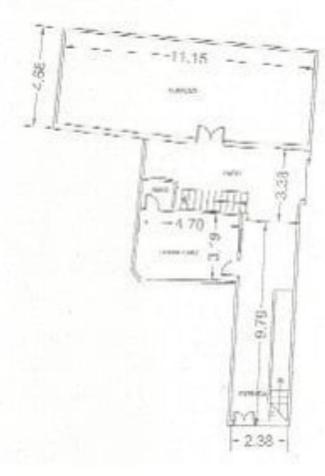

## Sales - House - Estepona 840.000€

www.mibgroup.es +34 662 58 96 58 info@mibgroup.es

Ref.-ID: MIBGR4289404 Estepona House

IBI: 1,100 EUR / year

12

Reduced

4

278 m<sup>2</sup>

Views
Panoramic
Urban
Street

Utilities
Electricity
Drinkable Water
Telephone

Unique opportunity. Building in the heart of Estepona, in the most important shopping street. Possibility of raising one more floor. Ideal for hotel or apartments. Semi-Detached House, Estepona, Costa del Sol. 12 Bedrooms, 4 Bathrooms, Built 278 m², Terrace 100 m². Setting: Town, Commercial Area, Beachside, Village, Close To Shops, Close To Sea. Orientation: South, South West, West. Condition: Restoration Required. Views: Panoramic, Urban, Street. Features: Covered Terrace, Fitted Wardrobes, Near Transport, Private Terrace, Solarium, Satellite TV, WiFi. Furniture: Not Furnished. Kitchen: Not Fitted. Utilities: Electricity, Drinkable Water, Telephone. Category: Bargain, Cheap, Investment, Reduced.