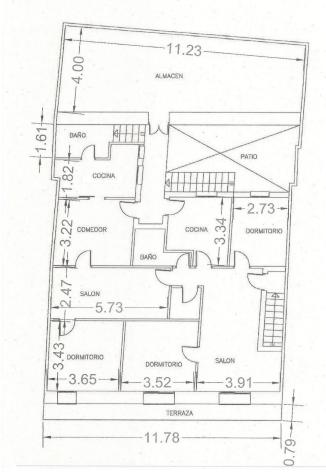

## Sales - House - Estepona 840.000€

www.mibgroup.es +34 662 58 96 58 info@mibgroup.es

Ref.-ID: MIBGR4289404 Estepona House

IBI: 1,100 EUR / year

12

Reduced

4

278 m<sup>2</sup>

Views
Panoramic
Urban
Street

Utilities
Electricity
Drinkable Water
Telephone

Unique opportunity. Building in the heart of Estepona, in the most important shopping street. Possibility of raising one more floor. Ideal for hotel or apartments. Semi-Detached House, Estepona, Costa del Sol. 12 Bedrooms, 4 Bathrooms, Built 278 m², Terrace 100 m². Setting: Town, Commercial Area, Beachside, Village, Close To Shops, Close To Sea. Orientation: South, South West, West. Condition: Restoration Required. Views: Panoramic, Urban, Street. Features: Covered Terrace, Fitted Wardrobes, Near Transport, Private Terrace, Solarium, Satellite TV, WiFi. Furniture: Not Furnished. Kitchen: Not Fitted. Utilities: Electricity, Drinkable Water, Telephone. Category: Bargain, Cheap, Investment, Reduced.