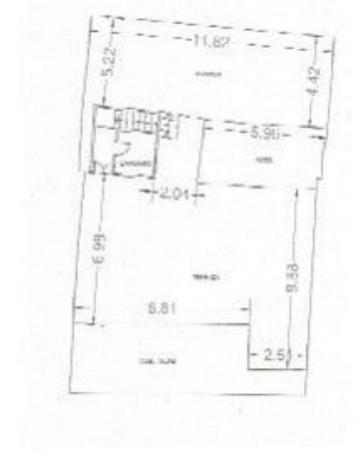

## Sales - House - Estepona 840.000€

www.mibgroup.es +34 662 58 96 58 info@mibgroup.es

Ref.-ID: MIBGR4289404 Estepona House

IBI: 1,100 EUR / year

12

Reduced

4

278 m<sup>2</sup>

Views
Panoramic
Urban
Street

Utilities
Electricity
Drinkable Water
Telephone

Unique opportunity. Building in the heart of Estepona, in the most important shopping street. Possibility of raising one more floor. Ideal for hotel or apartments. Semi-Detached House, Estepona, Costa del Sol. 12 Bedrooms, 4 Bathrooms, Built 278 m², Terrace 100 m². Setting: Town, Commercial Area, Beachside, Village, Close To Shops, Close To Sea. Orientation: South, South West, West. Condition: Restoration Required. Views: Panoramic, Urban, Street. Features: Covered Terrace, Fitted Wardrobes, Near Transport, Private Terrace, Solarium, Satellite TV, WiFi. Furniture: Not Furnished. Kitchen: Not Fitted. Utilities: Electricity, Drinkable Water, Telephone. Category: Bargain, Cheap, Investment, Reduced.