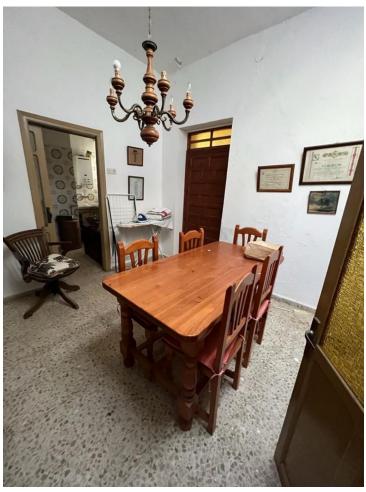

Views
Panoramic
Urban
Street

Utilities
Electricity
Drinkable Water
Telephone

Unique opportunity. Building in the heart of Estepona, in the most important shopping street. Possibility of raising one more floor. Ideal for hotel or apartments. Semi-Detached House, Estepona, Costa del Sol. 12 Bedrooms, 4 Bathrooms, Built 278 m², Terrace 100 m². Setting: Town, Commercial Area, Beachside, Village, Close To Shops, Close To Sea. Orientation: South, South West, West. Condition: Restoration Required. Views: Panoramic, Urban, Street. Features: Covered Terrace, Fitted Wardrobes, Near Transport, Private Terrace, Solarium, Satellite TV, WiFi. Furniture: Not Furnished. Kitchen: Not Fitted. Utilities: Electricity, Drinkable Water, Telephone. Category: Bargain, Cheap, Investment, Reduced.