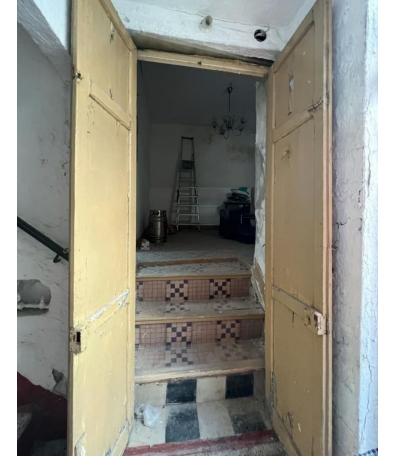

Views
Panoramic
Urban
Street

Utilities
Electricity
Drinkable Water
Telephone

Unique opportunity. Building in the heart of Estepona, in the most important shopping street. Possibility of raising one more floor. Ideal for hotel or apartments. Semi-Detached House, Estepona, Costa del Sol. 12 Bedrooms, 4 Bathrooms, Built 278 m², Terrace 100 m². Setting: Town, Commercial Area, Beachside, Village, Close To Shops, Close To Sea. Orientation: South, South West, West. Condition: Restoration Required. Views: Panoramic, Urban, Street. Features: Covered Terrace, Fitted Wardrobes, Near Transport, Private Terrace, Solarium, Satellite TV, WiFi. Furniture: Not Furnished. Kitchen: Not Fitted. Utilities: Electricity, Drinkable Water, Telephone. Category: Bargain, Cheap, Investment, Reduced.