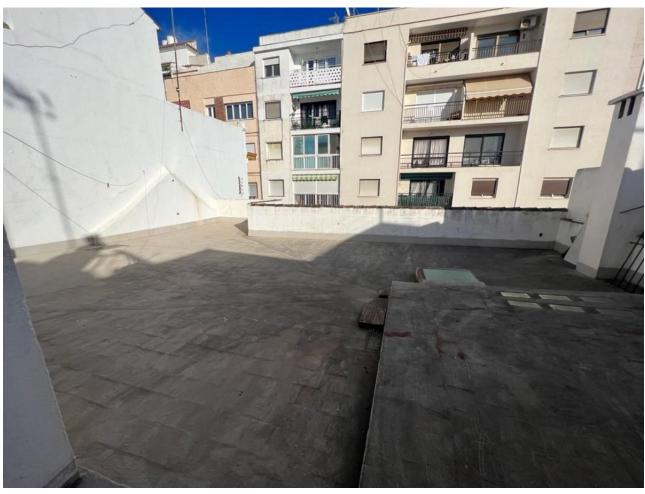

Views
Panoramic
Urban
Street

Utilities
Electricity
Drinkable Water
Telephone

Unique opportunity. Building in the heart of Estepona, in the most important shopping street. Possibility of raising one more floor. Ideal for hotel or apartments. Semi-Detached House, Estepona, Costa del Sol. 12 Bedrooms, 4 Bathrooms, Built 278 m², Terrace 100 m². Setting: Town, Commercial Area, Beachside, Village, Close To Shops, Close To Sea. Orientation: South, South West, West. Condition: Restoration Required. Views: Panoramic, Urban, Street. Features: Covered Terrace, Fitted Wardrobes, Near Transport, Private Terrace, Solarium, Satellite TV, WiFi. Furniture: Not Furnished. Kitchen: Not Fitted. Utilities: Electricity, Drinkable Water, Telephone. Category: Bargain, Cheap, Investment, Reduced.