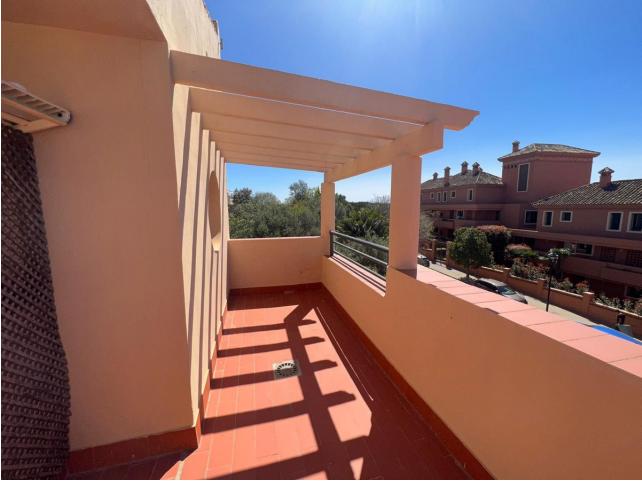

146 m2

Great semi detached house close to Cabopina, 20 mins walk from the marina and 4 minutes drive. the end house of only 5 which share a lovely communal pool and garden, giving the feel of having your own pool. large lounge diner which leads off into the kitchen and out to the rear terrace, being at the end you have more garden to the side of the house which is private. downstairs WC, upstairs 3 bedrooms all having access to a terrace, master having ensuite and one further family bathroom. on the second floor is a large private roof terrace with amazing sea and mountain views priced to sell Semi-Detached House, Cabopino, Costa del Sol. 3 Bedrooms, 2 Bathrooms, Built 146 m<sup>2</sup>, Terrace 20 m<sup>2</sup>. Setting : Close To Golf, Close To Port, Close To Marina. Orientation : South West. Condition : Excellent. Pool : Communal. Climate Control : Air Conditioning. Views : Sea, Mountain, Garden, Pool. Features : Covered Terrace, Fitted Wardrobes, Private Terrace, WiFi, Ensuite Bathroom, Marble Flooring, Double Glazing. Furniture : Fully Furnished. Kitchen : Fully Fitted. Garden : Communal. Parking : More Than One, Private. Utilities : Electricity. Category : Bargain, Holiday Homes.