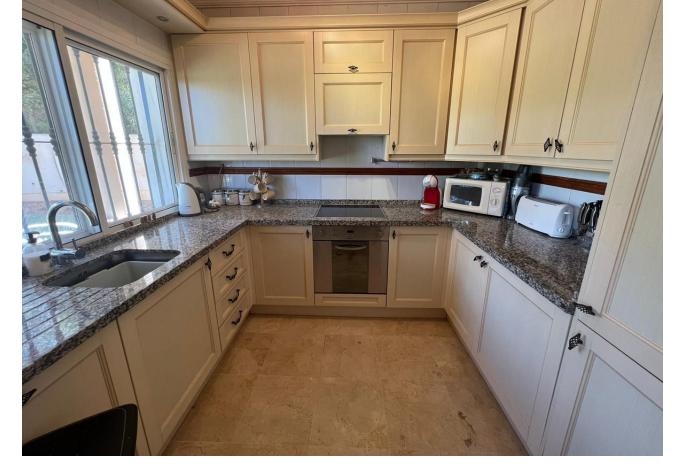

146 m2

Great semi detached house close to Cabopina, 20 mins walk from the marina and 4 minutes drive. the end house of only 5 which share a lovely communal pool and garden, giving the feel of having your own pool. large lounge diner which leads off into the kitchen and out to the rear terrace, being at the end you have more garden to the side of the house which is private. downstairs WC, upstairs 3 bedrooms all having access to a terrace, master having ensuite and one further family bathroom. on the second floor is a large private roof terrace with amazing sea and mountain views priced to sell Semi-Detached House, Cabopino, Costa del Sol. 3 Bedrooms, 2 Bathrooms, Built 146 m<sup>2</sup>, Terrace 20 m<sup>2</sup>. Setting : Close To Golf, Close To Port, Close To Marina. Orientation : South West. Condition : Excellent. Pool : Communal. Climate Control : Air Conditioning. Views : Sea, Mountain, Garden, Pool. Features : Covered Terrace, Fitted Wardrobes, Private Terrace, WiFi, Ensuite Bathroom, Marble Flooring, Double Glazing. Furniture : Fully Furnished. Kitchen : Fully Fitted. Garden : Communal. Parking : More Than One, Private. Utilities : Electricity. Category : Bargain, Holiday Homes.