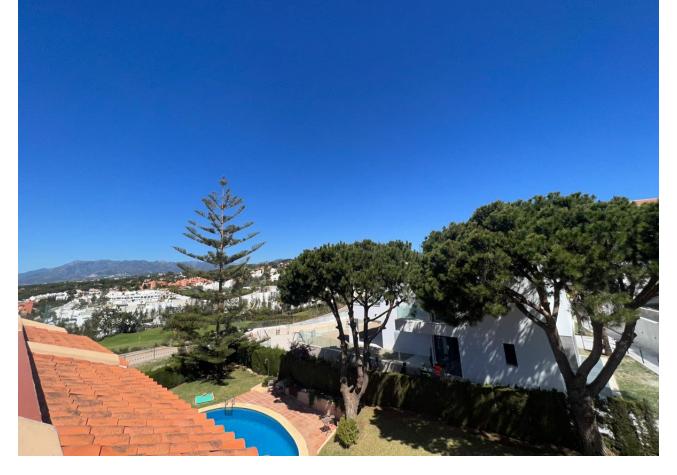

146 m2

Great semi detached house close to Cabopina, 20 mins walk from the marina and 4 minutes drive. the end house of only 5 which share a lovely communal pool and garden, giving the feel of having your own pool. large lounge diner which leads off into the kitchen and out to the rear terrace, being at the end you have more garden to the side of the house which is private. downstairs WC, upstairs 3 bedrooms all having access to a terrace, master having ensuite and one further family bathroom. on the second floor is a large private roof terrace with amazing sea and mountain views priced to sell Semi-Detached House, Cabopino, Costa del Sol. 3 Bedrooms, 2 Bathrooms, Built 146 m<sup>2</sup>, Terrace 20 m<sup>2</sup>. Setting : Close To Golf, Close To Port, Close To Marina. Orientation : South West. Condition : Excellent. Pool : Communal. Climate Control : Air Conditioning. Views : Sea, Mountain, Garden, Pool. Features : Covered Terrace, Fitted Wardrobes, Private Terrace, WiFi, Ensuite Bathroom, Marble Flooring, Double Glazing. Furniture : Fully Furnished. Kitchen : Fully Fitted. Garden : Communal. Parking : More Than One, Private. Utilities : Electricity. Category : Bargain, Holiday Homes.