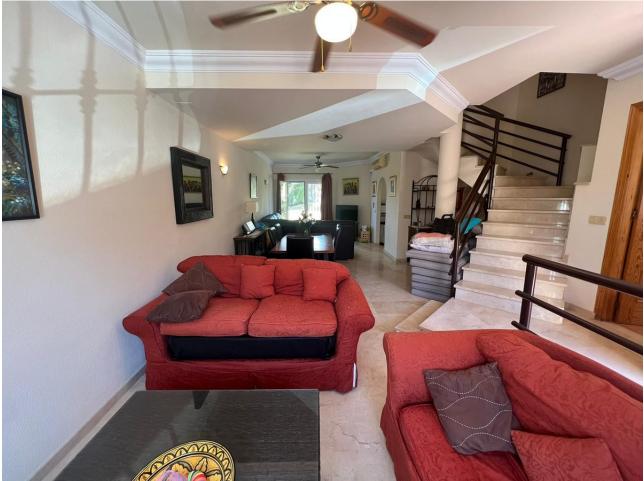

146 m2

Great semi detached house close to Cabopina, 20 mins walk from the marina and 4 minutes drive. the end house of only 5 which share a lovely communal pool and garden, giving the feel of having your own pool. large lounge diner which leads off into the kitchen and out to the rear terrace, being at the end you have more garden to the side of the house which is private. downstairs WC, upstairs 3 bedrooms all having access to a terrace, master having ensuite and one further family bathroom. on the second floor is a large private roof terrace with amazing sea and mountain views priced to sell Semi-Detached House, Cabopino, Costa del Sol. 3 Bedrooms, 2 Bathrooms, Built 146 m<sup>2</sup>, Terrace 20 m<sup>2</sup>. Setting : Close To Golf, Close To Port, Close To Marina. Orientation : South West. Condition : Excellent. Pool : Communal. Climate Control : Air Conditioning. Views : Sea, Mountain, Garden, Pool. Features : Covered Terrace, Fitted Wardrobes, Private Terrace, WiFi, Ensuite Bathroom, Marble Flooring, Double Glazing. Furniture : Fully Furnished. Kitchen : Fully Fitted. Garden : Communal. Parking : More Than One, Private. Utilities : Electricity. Category : Bargain, Holiday Homes.