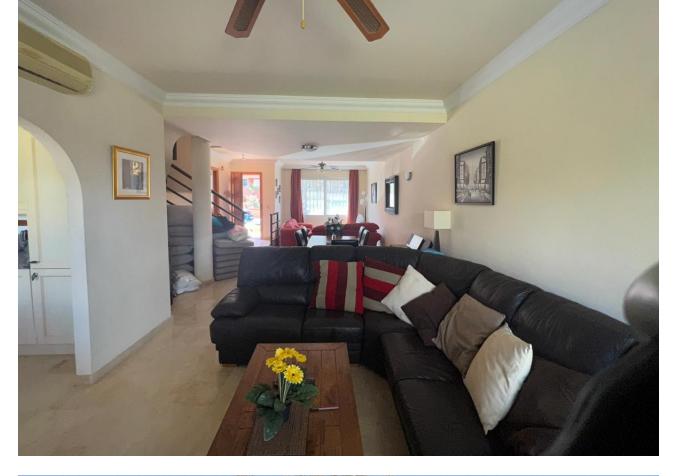

146 m2

Great semi detached house close to Cabopina, 20 mins walk from the marina and 4 minutes drive. the end house of only 5 which share a lovely communal pool and garden, giving the feel of having your own pool. large lounge diner which leads off into the kitchen and out to the rear terrace, being at the end you have more garden to the side of the house which is private. downstairs WC, upstairs 3 bedrooms all having access to a terrace, master having ensuite and one further family bathroom. on the second floor is a large private roof terrace with amazing sea and mountain views priced to sell Semi-Detached House, Cabopino, Costa del Sol. 3 Bedrooms, 2 Bathrooms, Built 146 m<sup>2</sup>, Terrace 20 m<sup>2</sup>. Setting : Close To Golf, Close To Port, Close To Marina. Orientation : South West. Condition : Excellent. Pool : Communal. Climate Control : Air Conditioning. Views : Sea, Mountain, Garden, Pool. Features : Covered Terrace, Fitted Wardrobes, Private Terrace, WiFi, Ensuite Bathroom, Marble Flooring, Double Glazing. Furniture : Fully Furnished. Kitchen : Fully Fitted. Garden : Communal. Parking : More Than One, Private. Utilities : Electricity. Category : Bargain, Holiday Homes.