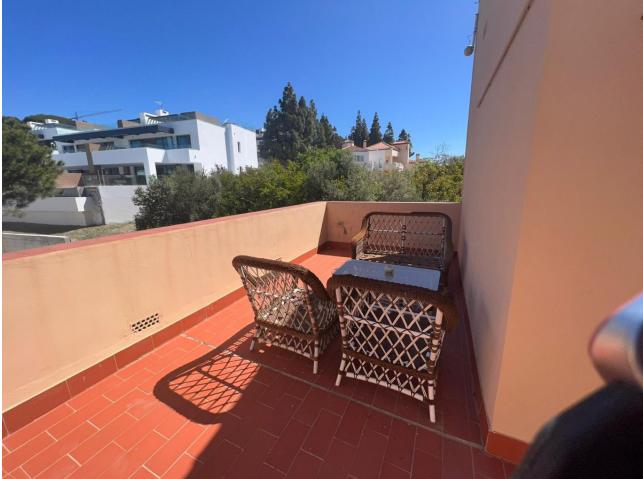

146 m2

Great semi detached house close to Cabopina, 20 mins walk from the marina and 4 minutes drive. the end house of only 5 which share a lovely communal pool and garden, giving the feel of having your own pool. large lounge diner which leads off into the kitchen and out to the rear terrace, being at the end you have more garden to the side of the house which is private. downstairs WC, upstairs 3 bedrooms all having access to a terrace, master having ensuite and one further family bathroom. on the second floor is a large private roof terrace with amazing sea and mountain views priced to sell Semi-Detached House, Cabopino, Costa del Sol. 3 Bedrooms, 2 Bathrooms, Built 146 m<sup>2</sup>, Terrace 20 m<sup>2</sup>. Setting : Close To Golf, Close To Port, Close To Marina. Orientation : South West. Condition : Excellent. Pool : Communal. Climate Control : Air Conditioning. Views : Sea, Mountain, Garden, Pool. Features : Covered Terrace, Fitted Wardrobes, Private Terrace, WiFi, Ensuite Bathroom, Marble Flooring, Double Glazing. Furniture : Fully Furnished. Kitchen : Fully Fitted. Garden : Communal. Parking : More Than One, Private. Utilities : Electricity. Category : Bargain, Holiday Homes.