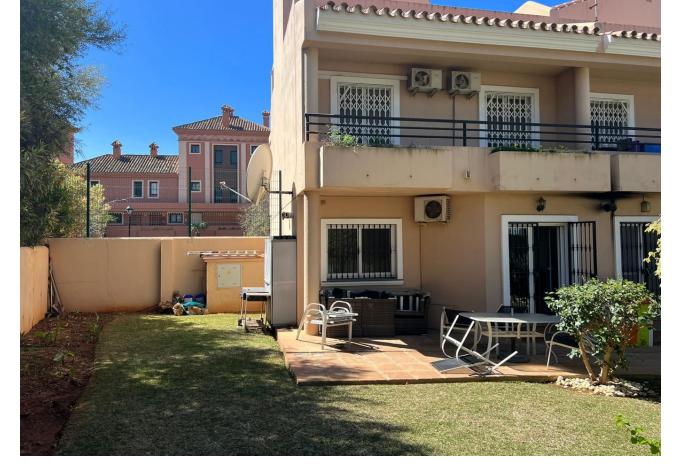

146 m2

Great semi detached house close to Cabopina, 20 mins walk from the marina and 4 minutes drive. the end house of only 5 which share a lovely communal pool and garden, giving the feel of having your own pool. large lounge diner which leads off into the kitchen and out to the rear terrace, being at the end you have more garden to the side of the house which is private. downstairs WC, upstairs 3 bedrooms all having access to a terrace, master having ensuite and one further family bathroom. on the second floor is a large private roof terrace with amazing sea and mountain views priced to sell Semi-Detached House, Cabopino, Costa del Sol. 3 Bedrooms, 2 Bathrooms, Built 146 m<sup>2</sup>, Terrace 20 m<sup>2</sup>. Setting : Close To Golf, Close To Port, Close To Marina. Orientation : South West. Condition : Excellent. Pool : Communal. Climate Control : Air Conditioning. Views : Sea, Mountain, Garden, Pool. Features : Covered Terrace, Fitted Wardrobes, Private Terrace, WiFi, Ensuite Bathroom, Marble Flooring, Double Glazing. Furniture : Fully Furnished. Kitchen : Fully Fitted. Garden : Communal. Parking : More Than One, Private. Utilities : Electricity. Category : Bargain, Holiday Homes.