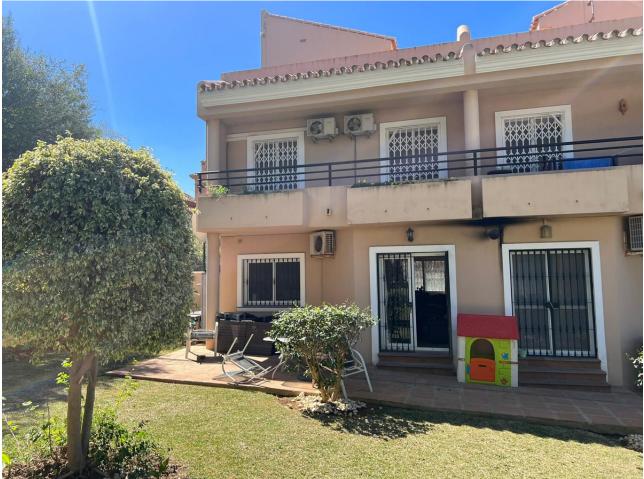

146 m2

Great semi detached house close to Cabopina, 20 mins walk from the marina and 4 minutes drive. the end house of only 5 which share a lovely communal pool and garden, giving the feel of having your own pool. large lounge diner which leads off into the kitchen and out to the rear terrace, being at the end you have more garden to the side of the house which is private. downstairs WC, upstairs 3 bedrooms all having access to a terrace, master having ensuite and one further family bathroom. on the second floor is a large private roof terrace with amazing sea and mountain views priced to sell Semi-Detached House, Cabopino, Costa del Sol. 3 Bedrooms, 2 Bathrooms, Built 146 m<sup>2</sup>, Terrace 20 m<sup>2</sup>. Setting : Close To Golf, Close To Port, Close To Marina. Orientation : South West. Condition : Excellent. Pool : Communal. Climate Control : Air Conditioning. Views : Sea, Mountain, Garden, Pool. Features : Covered Terrace, Fitted Wardrobes, Private Terrace, WiFi, Ensuite Bathroom, Marble Flooring, Double Glazing. Furniture : Fully Furnished. Kitchen : Fully Fitted. Garden : Communal. Parking : More Than One, Private. Utilities : Electricity. Category : Bargain, Holiday Homes.