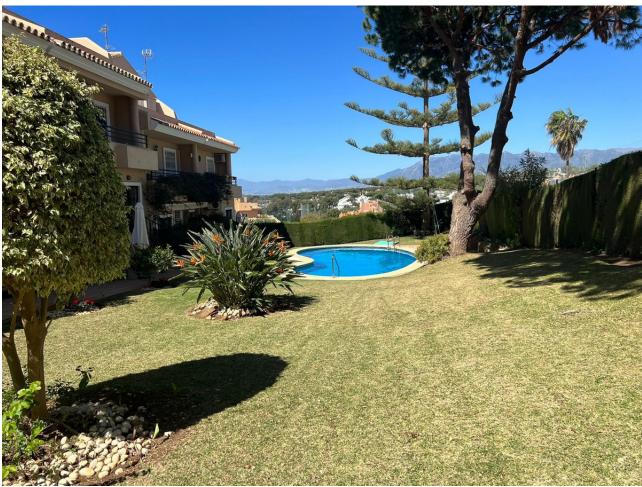

146 m2

Great semi detached house close to Cabopina, 20 mins walk from the marina and 4 minutes drive. the end house of only 5 which share a lovely communal pool and garden, giving the feel of having your own pool. large lounge diner which leads off into the kitchen and out to the rear terrace, being at the end you have more garden to the side of the house which is private. downstairs WC, upstairs 3 bedrooms all having access to a terrace, master having ensuite and one further family bathroom. on the second floor is a large private roof terrace with amazing sea and mountain views priced to sell Semi-Detached House, Cabopino, Costa del Sol. 3 Bedrooms, 2 Bathrooms, Built 146 m<sup>2</sup>, Terrace 20 m<sup>2</sup>. Setting : Close To Golf, Close To Port, Close To Marina. Orientation : South West. Condition : Excellent. Pool : Communal. Climate Control : Air Conditioning. Views : Sea, Mountain, Garden, Pool. Features : Covered Terrace, Fitted Wardrobes, Private Terrace, WiFi, Ensuite Bathroom, Marble Flooring, Double Glazing. Furniture : Fully Furnished. Kitchen : Fully Fitted. Garden : Communal. Parking : More Than One, Private. Utilities : Electricity. Category : Bargain, Holiday Homes.