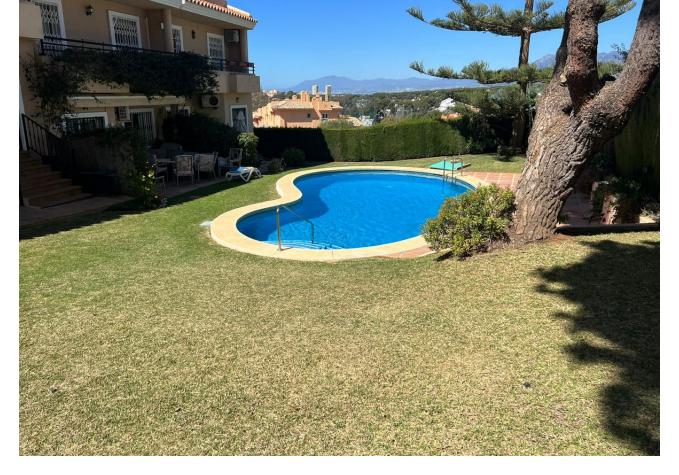

146 m2

Great semi detached house close to Cabopina, 20 mins walk from the marina and 4 minutes drive. the end house of only 5 which share a lovely communal pool and garden, giving the feel of having your own pool. large lounge diner which leads off into the kitchen and out to the rear terrace, being at the end you have more garden to the side of the house which is private. downstairs WC, upstairs 3 bedrooms all having access to a terrace, master having ensuite and one further family bathroom. on the second floor is a large private roof terrace with amazing sea and mountain views priced to sell Semi-Detached House, Cabopino, Costa del Sol. 3 Bedrooms, 2 Bathrooms, Built 146 m<sup>2</sup>, Terrace 20 m<sup>2</sup>. Setting : Close To Golf, Close To Port, Close To Marina. Orientation : South West. Condition : Excellent. Pool : Communal. Climate Control : Air Conditioning. Views : Sea, Mountain, Garden, Pool. Features : Covered Terrace, Fitted Wardrobes, Private Terrace, WiFi, Ensuite Bathroom, Marble Flooring, Double Glazing. Furniture : Fully Furnished. Kitchen : Fully Fitted. Garden : Communal. Parking : More Than One, Private. Utilities : Electricity. Category : Bargain, Holiday Homes.