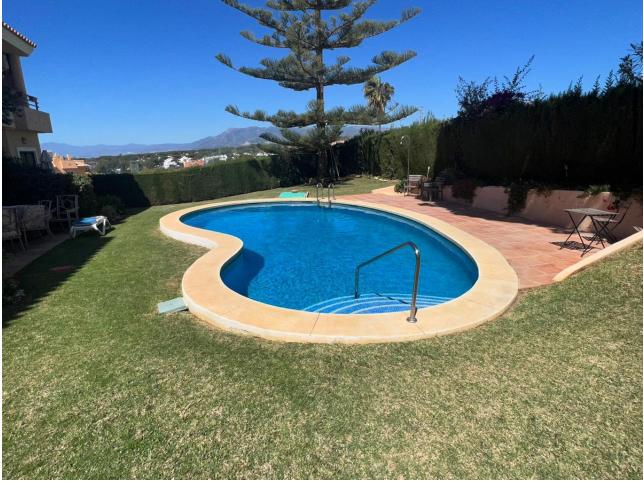

146 m2

Great semi detached house close to Cabopina, 20 mins walk from the marina and 4 minutes drive. the end house of only 5 which share a lovely communal pool and garden, giving the feel of having your own pool. large lounge diner which leads off into the kitchen and out to the rear terrace, being at the end you have more garden to the side of the house which is private. downstairs WC, upstairs 3 bedrooms all having access to a terrace, master having ensuite and one further family bathroom. on the second floor is a large private roof terrace with amazing sea and mountain views priced to sell Semi-Detached House, Cabopino, Costa del Sol. 3 Bedrooms, 2 Bathrooms, Built 146 m<sup>2</sup>, Terrace 20 m<sup>2</sup>. Setting : Close To Golf, Close To Port, Close To Marina. Orientation : South West. Condition : Excellent. Pool : Communal. Climate Control : Air Conditioning. Views : Sea, Mountain, Garden, Pool. Features : Covered Terrace, Fitted Wardrobes, Private Terrace, WiFi, Ensuite Bathroom, Marble Flooring, Double Glazing. Furniture : Fully Furnished. Kitchen : Fully Fitted. Garden : Communal. Parking : More Than One, Private. Utilities : Electricity. Category : Bargain, Holiday Homes.

Sea 🖌 Mountain Garden 🗸 Pool

💙 Communal

Condition 🖌 Excellent

Features

🖌 WiFi

Parking

Private

Covered Terrace