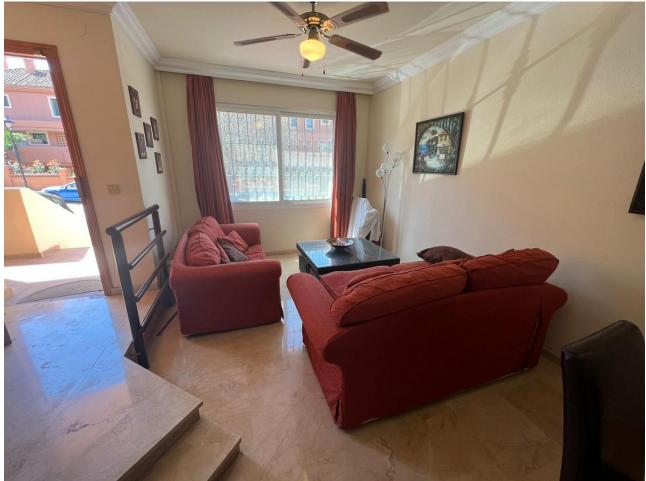

146 m2

Great semi detached house close to Cabopina, 20 mins walk from the marina and 4 minutes drive. the end house of only 5 which share a lovely communal pool and garden, giving the feel of having your own pool. large lounge diner which leads off into the kitchen and out to the rear terrace, being at the end you have more garden to the side of the house which is private. downstairs WC, upstairs 3 bedrooms all having access to a terrace, master having ensuite and one further family bathroom. on the second floor is a large private roof terrace with amazing sea and mountain views priced to sell Semi-Detached House, Cabopino, Costa del Sol. 3 Bedrooms, 2 Bathrooms, Built 146 m<sup>2</sup>, Terrace 20 m<sup>2</sup>. Setting : Close To Golf, Close To Port, Close To Marina. Orientation : South West. Condition : Excellent. Pool : Communal. Climate Control : Air Conditioning. Views : Sea, Mountain, Garden, Pool. Features : Covered Terrace, Fitted Wardrobes, Private Terrace, WiFi, Ensuite Bathroom, Marble Flooring, Double Glazing. Furniture : Fully Furnished. Kitchen : Fully Fitted. Garden : Communal. Parking : More Than One, Private. Utilities : Electricity. Category : Bargain, Holiday Homes.