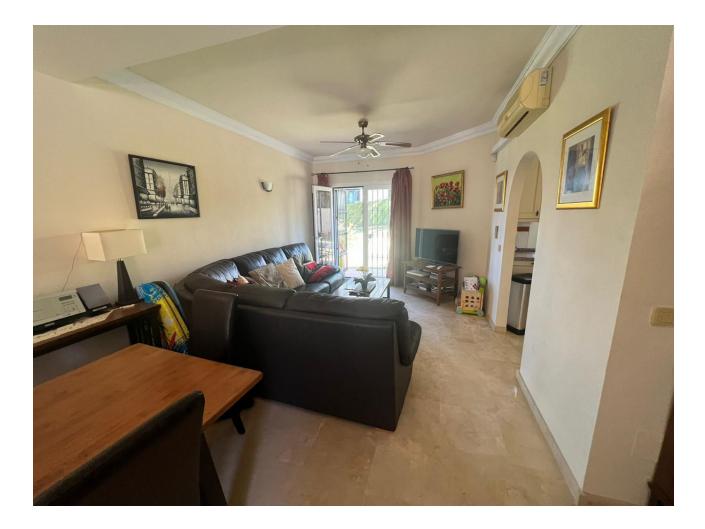

146 m2

Great semi detached house close to Cabopina, 20 mins walk from the marina and 4 minutes drive. the end house of only 5 which share a lovely communal pool and garden, giving the feel of having your own pool. large lounge diner which leads off into the kitchen and out to the rear terrace, being at the end you have more garden to the side of the house which is private. downstairs WC, upstairs 3 bedrooms all having access to a terrace, master having ensuite and one further family bathroom. on the second floor is a large private roof terrace with amazing sea and mountain views priced to sell Semi-Detached House, Cabopino, Costa del Sol. 3 Bedrooms, 2 Bathrooms, Built 146 m<sup>2</sup>, Terrace 20 m<sup>2</sup>. Setting : Close To Golf, Close To Port, Close To Marina. Orientation : South West. Condition : Excellent. Pool : Communal. Climate Control : Air Conditioning. Views : Sea, Mountain, Garden, Pool. Features : Covered Terrace, Fitted Wardrobes, Private Terrace, WiFi, Ensuite Bathroom, Marble Flooring, Double Glazing. Furniture : Fully Furnished. Kitchen : Fully Fitted. Garden : Communal. Parking : More Than One, Private. Utilities : Electricity. Category : Bargain, Holiday Homes.