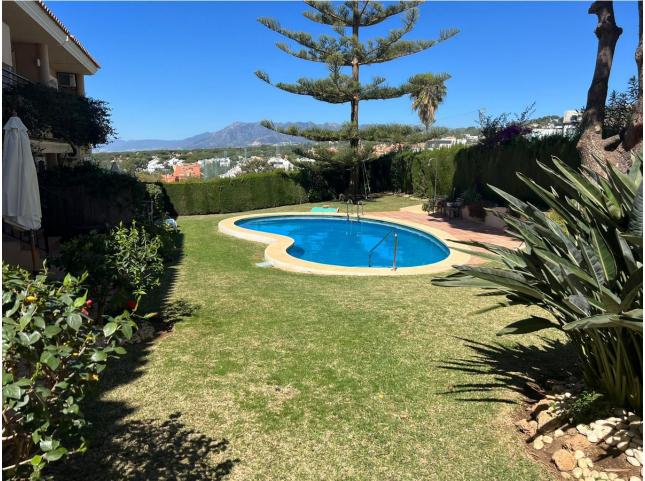

146 m2

Great semi detached house close to Cabopina, 20 mins walk from the marina and 4 minutes drive. the end house of only 5 which share a lovely communal pool and garden, giving the feel of having your own pool. large lounge diner which leads off into the kitchen and out to the rear terrace, being at the end you have more garden to the side of the house which is private. downstairs WC, upstairs 3 bedrooms all having access to a terrace, master having ensuite and one further family bathroom. on the second floor is a large private roof terrace with amazing sea and mountain views priced to sell Semi-Detached House, Cabopino, Costa del Sol. 3 Bedrooms, 2 Bathrooms, Built 146 m<sup>2</sup>, Terrace 20 m<sup>2</sup>. Setting : Close To Golf, Close To Port, Close To Marina. Orientation : South West. Condition : Excellent. Pool : Communal. Climate Control : Air Conditioning. Views : Sea, Mountain, Garden, Pool. Features : Covered Terrace, Fitted Wardrobes, Private Terrace, WiFi, Ensuite Bathroom, Marble Flooring, Double Glazing. Furniture : Fully Furnished. Kitchen : Fully Fitted. Garden : Communal. Parking : More Than One, Private. Utilities : Electricity. Category : Bargain, Holiday Homes.