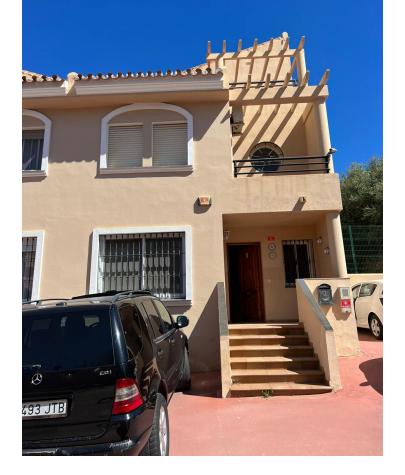

146 m2

Great semi detached house close to Cabopina, 20 mins walk from the marina and 4 minutes drive. the end house of only 5 which share a lovely communal pool and garden, giving the feel of having your own pool. large lounge diner which leads off into the kitchen and out to the rear terrace, being at the end you have more garden to the side of the house which is private. downstairs WC, upstairs 3 bedrooms all having access to a terrace, master having ensuite and one further family bathroom. on the second floor is a large private roof terrace with amazing sea and mountain views priced to sell Semi-Detached House, Cabopino, Costa del Sol. 3 Bedrooms, 2 Bathrooms, Built 146 m<sup>2</sup>, Terrace 20 m<sup>2</sup>. Setting : Close To Golf, Close To Port, Close To Marina. Orientation : South West. Condition : Excellent. Pool : Communal. Climate Control : Air Conditioning. Views : Sea, Mountain, Garden, Pool. Features : Covered Terrace, Fitted Wardrobes, Private Terrace, WiFi, Ensuite Bathroom, Marble Flooring, Double Glazing. Furniture : Fully Furnished. Kitchen : Fully Fitted. Garden : Communal. Parking : More Than One, Private. Utilities : Electricity. Category : Bargain, Holiday Homes.