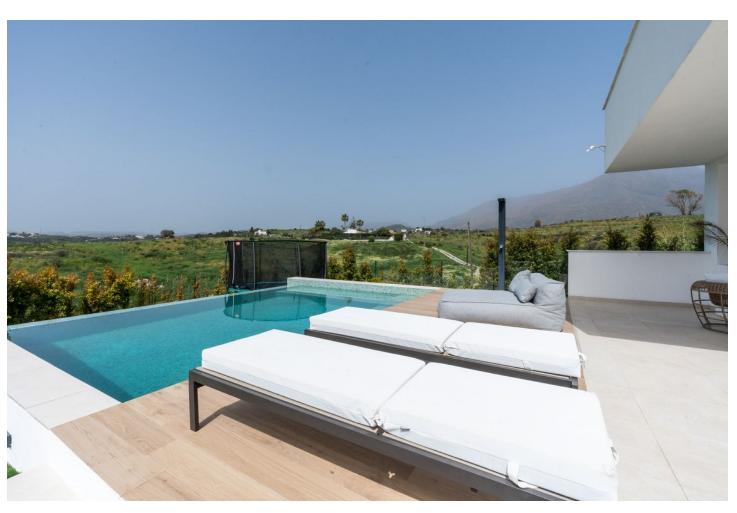

Elevate your lifestyle with this contemporary villa located in Estepona's prestigious Seghers area. With a stunning modern design and high-end finishes throughout, this villa offers a unique blend of luxury living and sustainability. Step inside and be greeted by the spacious living area, complete with a cozy fireplace with wood and air conditioning that offers both cold and heat settings. The Miele kitchen appliances and open American kitchen are perfect for culinary adventures and entertaining guests. Equipped with an intelligent system, this villa allows you to control the lighting, temperature, and security with ease. The stunning infinity pool and solar panels offer an energy-efficient and sustainable lifestyle, while the large basement provides endless possibilities for customization. Take in the stunning sea views from the modern building, which is south-facing for maximum sunlight exposure. The outdoor BBQ and chill-out area are perfect for hosting guests or enjoying a relaxing day in the sun. Located just a 5-minute drive away from the famous Playa del Cristo with its bays and wide beaches, as well as the well-known Estepona harbor and international restaurants, this villa is perfectly situated to enjoy all that the Costa del Sol has to offer. With solid construction and security shutters, you can enjoy ultimate peace of mind in your new home. With 3 bedrooms and 3 bathrooms, this villa is perfect for families or those who love to entertain. Don't miss out on the opportunity to own a truly unique and luxurious home in one of Estepona's most prestigious areas with this stunning contemporary villa.