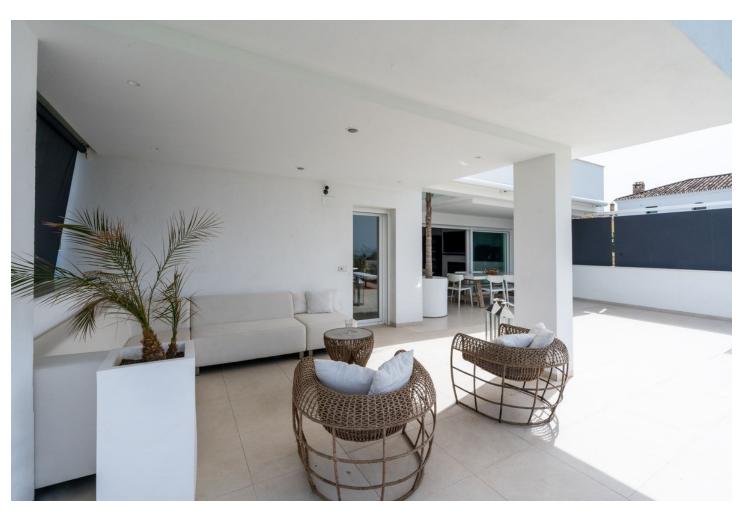

Elevate your lifestyle with this contemporary villa located in Estepona's prestigious Seghers area. With a stunning modern design and high-end finishes throughout, this villa offers a unique blend of luxury living and sustainability. Step inside and be greeted by the spacious living area, complete with a cozy fireplace with wood and air conditioning that offers both cold and heat settings. The Miele kitchen appliances and open American kitchen are perfect for culinary adventures and entertaining guests. Equipped with an intelligent system, this villa allows you to control the lighting, temperature, and security with ease. The stunning infinity pool and solar panels offer an energy-efficient and sustainable lifestyle, while the large basement provides endless possibilities for customization. Take in the stunning sea views from the modern building, which is south-facing for maximum sunlight exposure. The outdoor BBQ and chill-out area are perfect for hosting guests or enjoying a relaxing day in the sun. Located just a 5-minute drive away from the famous Playa del Cristo with its bays and wide beaches, as well as the well-known Estepona harbor and international restaurants, this villa is perfectly situated to enjoy all that the Costa del Sol has to offer. With solid construction and security shutters, you can enjoy ultimate peace of mind in your new home. With 3 bedrooms and 3 bathrooms, this villa is perfect for families or those who love to entertain. Don't miss out on the opportunity to own a truly unique and luxurious home in one of Estepona's most prestigious areas with this stunning contemporary villa.