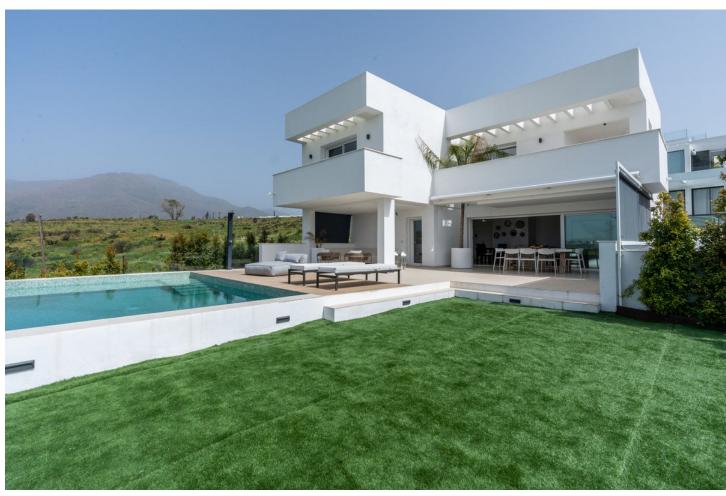

Elevate your lifestyle with this contemporary villa located in Estepona's prestigious Seghers area. With a stunning modern design and high-end finishes throughout, this villa offers a unique blend of luxury living and sustainability. Step inside and be greeted by the spacious living area, complete with a cozy fireplace with wood and air conditioning that offers both cold and heat settings. The Miele kitchen appliances and open American kitchen are perfect for culinary adventures and entertaining guests. Equipped with an intelligent system, this villa allows you to control the lighting, temperature, and security with ease. The stunning infinity pool and solar panels offer an energy-efficient and sustainable lifestyle, while the large basement provides endless possibilities for customization. Take in the stunning sea views from the modern building, which is south-facing for maximum sunlight exposure. The outdoor BBQ and chill-out area are perfect for hosting guests or enjoying a relaxing day in the sun. Located just a 5-minute drive away from the famous Playa del Cristo with its bays and wide beaches, as well as the well-known Estepona harbor and international restaurants, this villa is perfectly situated to enjoy all that the Costa del Sol has to offer. With solid construction and security shutters, you can enjoy ultimate peace of mind in your new home. With 3 bedrooms and 3 bathrooms, this villa is perfect for families or those who love to entertain. Don't miss out on the opportunity to own a truly unique and luxurious home in one of Estepona's most prestigious areas with this stunning contemporary villa.