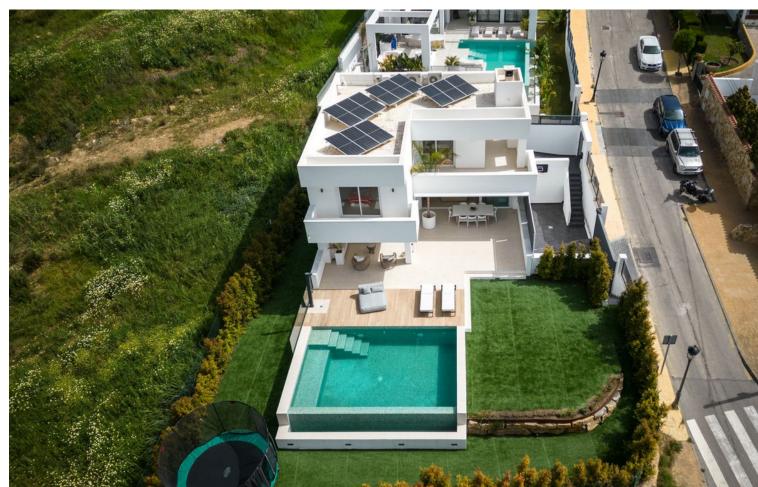

## Sales - House - Estepona 1.795.000€

www.mibgroup.es +34 662 58 96 58 info@mibgroup.es

Ref.-ID: MIBGR4293520 Estepona House

Community: 36 EUR / year IBI: 768 EUR / year Rubbish: 282 EUR / year

3

3

327 m2

620 m2

Elevate your lifestyle with this contemporary villa located in Estepona's prestigious Seghers area. With a stunning modern design and high-end finishes throughout, this villa offers a unique blend of luxury living and sustainability. Step inside and be greeted by the spacious living area, complete with a cozy fireplace with wood and air conditioning that offers both cold and heat settings. The Miele kitchen appliances and open American kitchen are perfect for culinary adventures and entertaining guests. Equipped with an intelligent system, this villa allows you to control the lighting, temperature, and security with ease. The stunning infinity pool and solar panels offer an energy-efficient and sustainable lifestyle, while the large basement provides endless possibilities for customization. Take in the stunning sea views from the modern building, which is south-facing for maximum sunlight exposure. The outdoor BBQ and chill-out area are perfect for hosting guests or enjoying a relaxing day in the sun. Located just a 5-minute drive away from the famous Playa del Cristo with its bays and wide beaches, as well as the well-known Estepona harbor and international restaurants, this villa is perfectly situated to enjoy all that the Costa del Sol has to offer. With solid construction and security shutters, you can enjoy ultimate peace of mind in your new home. With 3 bedrooms and 3 bathrooms, this villa is perfect for families or those who love to entertain. Don't miss out on the opportunity to own a truly unique and luxurious home in one of Estepona's most prestigious areas with this stunning contemporary villa.