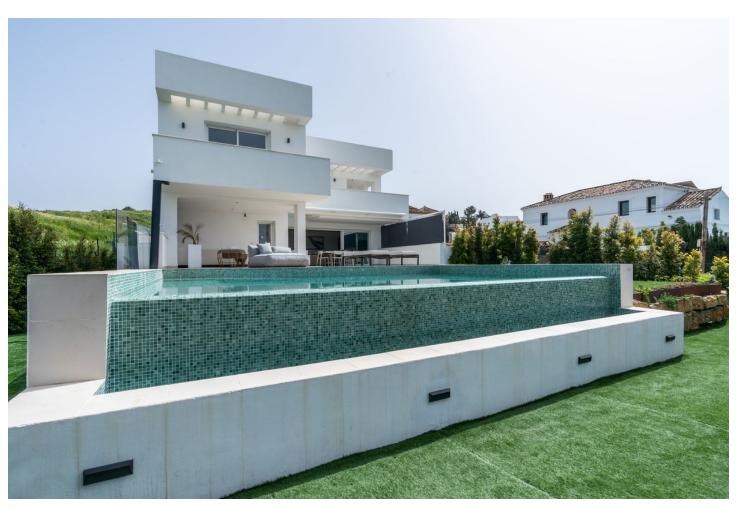

Elevate your lifestyle with this contemporary villa located in Estepona's prestigious Seghers area. With a stunning modern design and high-end finishes throughout, this villa offers a unique blend of luxury living and sustainability. Step inside and be greeted by the spacious living area, complete with a cozy fireplace with wood and air conditioning that offers both cold and heat settings. The Miele kitchen appliances and open American kitchen are perfect for culinary adventures and entertaining guests. Equipped with an intelligent system, this villa allows you to control the lighting, temperature, and security with ease. The stunning infinity pool and solar panels offer an energy-efficient and sustainable lifestyle, while the large basement provides endless possibilities for customization. Take in the stunning sea views from the modern building, which is south-facing for maximum sunlight exposure. The outdoor BBQ and chill-out area are perfect for hosting guests or enjoying a relaxing day in the sun. Located just a 5-minute drive away from the famous Playa del Cristo with its bays and wide beaches, as well as the well-known Estepona harbor and international restaurants, this villa is perfectly situated to enjoy all that the Costa del Sol has to offer. With solid construction and security shutters, you can enjoy ultimate peace of mind in your new home. With 3 bedrooms and 3 bathrooms, this villa is perfect for families or those who love to entertain. Don't miss out on the opportunity to own a truly unique and luxurious home in one of Estepona's most prestigious areas with this stunning contemporary villa.