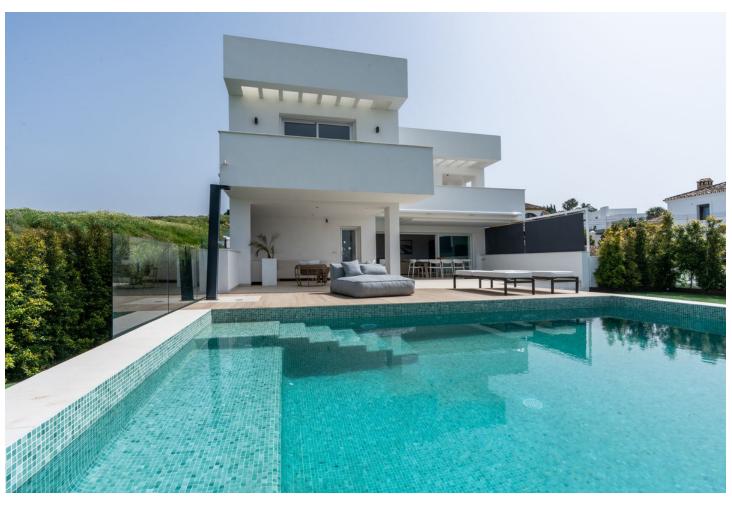

Elevate your lifestyle with this contemporary villa located in Estepona's prestigious Seghers area. With a stunning modern design and high-end finishes throughout, this villa offers a unique blend of luxury living and sustainability. Step inside and be greeted by the spacious living area, complete with a cozy fireplace with wood and air conditioning that offers both cold and heat settings. The Miele kitchen appliances and open American kitchen are perfect for culinary adventures and entertaining guests. Equipped with an intelligent system, this villa allows you to control the lighting, temperature, and security with ease. The stunning infinity pool and solar panels offer an energy-efficient and sustainable lifestyle, while the large basement provides endless possibilities for customization. Take in the stunning sea views from the modern building, which is south-facing for maximum sunlight exposure. The outdoor BBQ and chill-out area are perfect for hosting guests or enjoying a relaxing day in the sun. Located just a 5-minute drive away from the famous Playa del Cristo with its bays and wide beaches, as well as the well-known Estepona harbor and international restaurants, this villa is perfectly situated to enjoy all that the Costa del Sol has to offer. With solid construction and security shutters, you can enjoy ultimate peace of mind in your new home. With 3 bedrooms and 3 bathrooms, this villa is perfect for families or those who love to entertain. Don't miss out on the opportunity to own a truly unique and luxurious home in one of Estepona's most prestigious areas with this stunning contemporary villa.