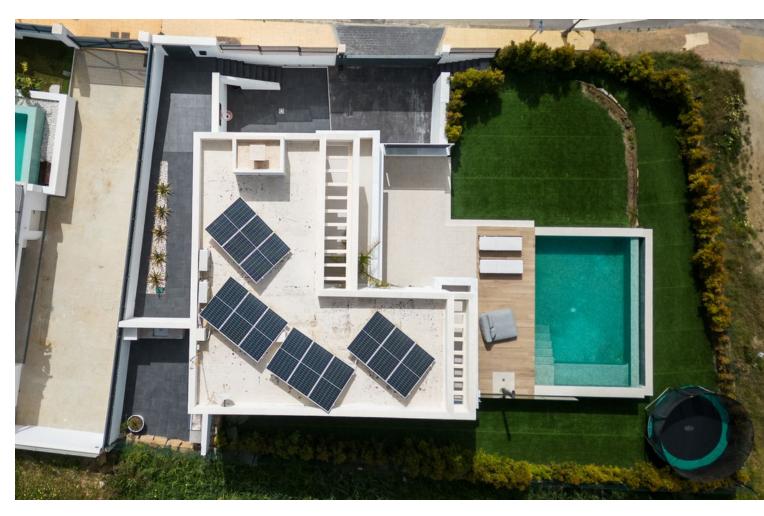

Elevate your lifestyle with this contemporary villa located in Estepona's prestigious Seghers area. With a stunning modern design and high-end finishes throughout, this villa offers a unique blend of luxury living and sustainability. Step inside and be greeted by the spacious living area, complete with a cozy fireplace with wood and air conditioning that offers both cold and heat settings. The Miele kitchen appliances and open American kitchen are perfect for culinary adventures and entertaining guests. Equipped with an intelligent system, this villa allows you to control the lighting, temperature, and security with ease. The stunning infinity pool and solar panels offer an energy-efficient and sustainable lifestyle, while the large basement provides endless possibilities for customization. Take in the stunning sea views from the modern building, which is south-facing for maximum sunlight exposure. The outdoor BBQ and chill-out area are perfect for hosting guests or enjoying a relaxing day in the sun. Located just a 5-minute drive away from the famous Playa del Cristo with its bays and wide beaches, as well as the well-known Estepona harbor and international restaurants, this villa is perfectly situated to enjoy all that the Costa del Sol has to offer. With solid construction and security shutters, you can enjoy ultimate peace of mind in your new home. With 3 bedrooms and 3 bathrooms, this villa is perfect for families or those who love to entertain. Don't miss out on the opportunity to own a truly unique and luxurious home in one of Estepona's most prestigious areas with this stunning contemporary villa.