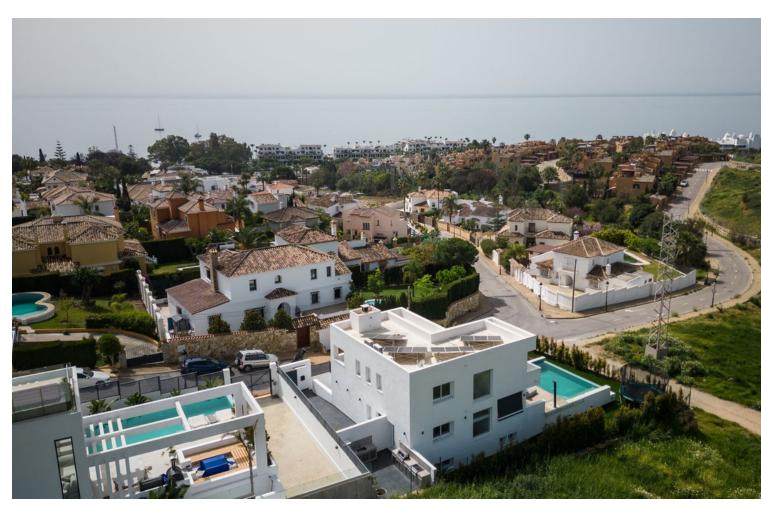

Elevate your lifestyle with this contemporary villa located in Estepona's prestigious Seghers area. With a stunning modern design and high-end finishes throughout, this villa offers a unique blend of luxury living and sustainability. Step inside and be greeted by the spacious living area, complete with a cozy fireplace with wood and air conditioning that offers both cold and heat settings. The Miele kitchen appliances and open American kitchen are perfect for culinary adventures and entertaining guests. Equipped with an intelligent system, this villa allows you to control the lighting, temperature, and security with ease. The stunning infinity pool and solar panels offer an energy-efficient and sustainable lifestyle, while the large basement provides endless possibilities for customization. Take in the stunning sea views from the modern building, which is south-facing for maximum sunlight exposure. The outdoor BBQ and chill-out area are perfect for hosting guests or enjoying a relaxing day in the sun. Located just a 5-minute drive away from the famous Playa del Cristo with its bays and wide beaches, as well as the well-known Estepona harbor and international restaurants, this villa is perfectly situated to enjoy all that the Costa del Sol has to offer. With solid construction and security shutters, you can enjoy ultimate peace of mind in your new home. With 3 bedrooms and 3 bathrooms, this villa is perfect for families or those who love to entertain. Don't miss out on the opportunity to own a truly unique and luxurious home in one of Estepona's most prestigious areas with this stunning contemporary villa.