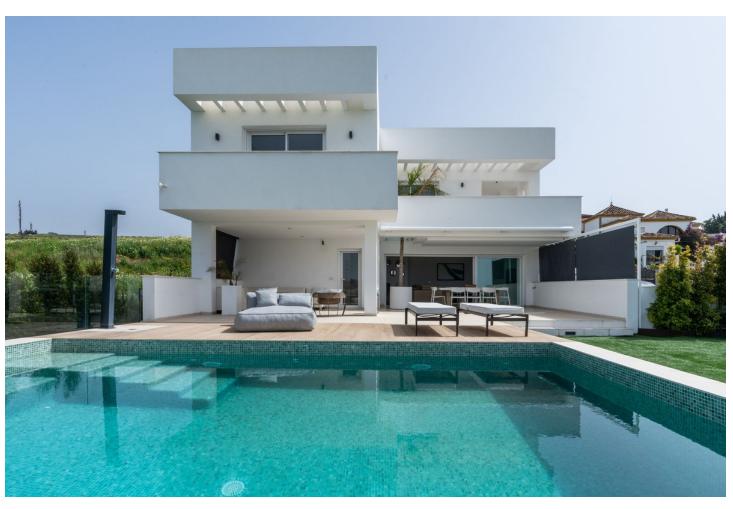

Elevate your lifestyle with this contemporary villa located in Estepona's prestigious Seghers area. With a stunning modern design and high-end finishes throughout, this villa offers a unique blend of luxury living and sustainability. Step inside and be greeted by the spacious living area, complete with a cozy fireplace with wood and air conditioning that offers both cold and heat settings. The Miele kitchen appliances and open American kitchen are perfect for culinary adventures and entertaining guests. Equipped with an intelligent system, this villa allows you to control the lighting, temperature, and security with ease. The stunning infinity pool and solar panels offer an energy-efficient and sustainable lifestyle, while the large basement provides endless possibilities for customization. Take in the stunning sea views from the modern building, which is south-facing for maximum sunlight exposure. The outdoor BBQ and chill-out area are perfect for hosting guests or enjoying a relaxing day in the sun. Located just a 5-minute drive away from the famous Playa del Cristo with its bays and wide beaches, as well as the well-known Estepona harbor and international restaurants, this villa is perfectly situated to enjoy all that the Costa del Sol has to offer. With solid construction and security shutters, you can enjoy ultimate peace of mind in your new home. With 3 bedrooms and 3 bathrooms, this villa is perfect for families or those who love to entertain. Don't miss out on the opportunity to own a truly unique and luxurious home in one of Estepona's most prestigious areas with this stunning contemporary villa.