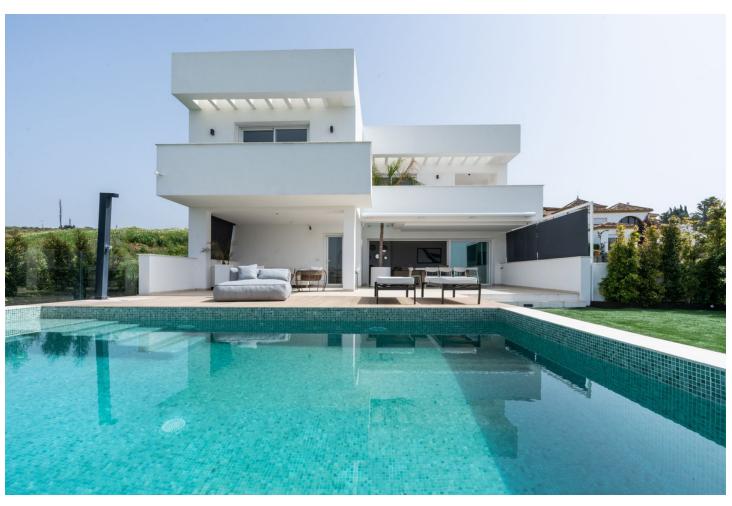

Elevate your lifestyle with this contemporary villa located in Estepona's prestigious Seghers area. With a stunning modern design and high-end finishes throughout, this villa offers a unique blend of luxury living and sustainability. Step inside and be greeted by the spacious living area, complete with a cozy fireplace with wood and air conditioning that offers both cold and heat settings. The Miele kitchen appliances and open American kitchen are perfect for culinary adventures and entertaining guests. Equipped with an intelligent system, this villa allows you to control the lighting, temperature, and security with ease. The stunning infinity pool and solar panels offer an energy-efficient and sustainable lifestyle, while the large basement provides endless possibilities for customization. Take in the stunning sea views from the modern building, which is south-facing for maximum sunlight exposure. The outdoor BBQ and chill-out area are perfect for hosting guests or enjoying a relaxing day in the sun. Located just a 5-minute drive away from the famous Playa del Cristo with its bays and wide beaches, as well as the well-known Estepona harbor and international restaurants, this villa is perfectly situated to enjoy all that the Costa del Sol has to offer. With solid construction and security shutters, you can enjoy ultimate peace of mind in your new home. With 3 bedrooms and 3 bathrooms, this villa is perfect for families or those who love to entertain. Don't miss out on the opportunity to own a truly unique and luxurious home in one of Estepona's most prestigious areas with this stunning contemporary villa.