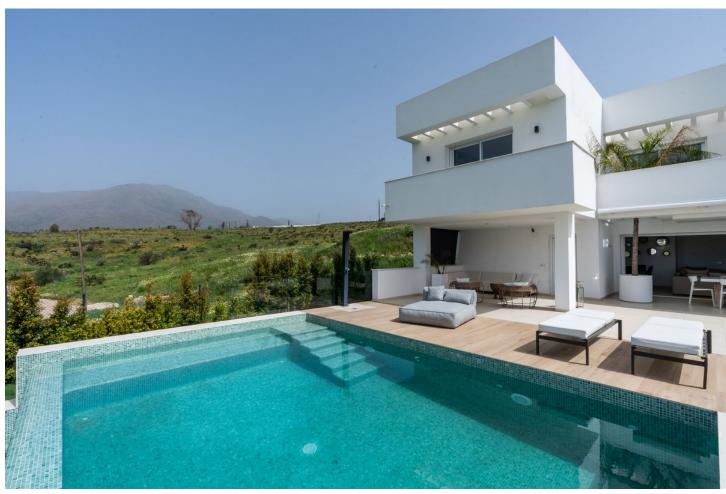

Elevate your lifestyle with this contemporary villa located in Estepona's prestigious Seghers area. With a stunning modern design and high-end finishes throughout, this villa offers a unique blend of luxury living and sustainability. Step inside and be greeted by the spacious living area, complete with a cozy fireplace with wood and air conditioning that offers both cold and heat settings. The Miele kitchen appliances and open American kitchen are perfect for culinary adventures and entertaining guests. Equipped with an intelligent system, this villa allows you to control the lighting, temperature, and security with ease. The stunning infinity pool and solar panels offer an energy-efficient and sustainable lifestyle, while the large basement provides endless possibilities for customization. Take in the stunning sea views from the modern building, which is south-facing for maximum sunlight exposure. The outdoor BBQ and chill-out area are perfect for hosting guests or enjoying a relaxing day in the sun. Located just a 5-minute drive away from the famous Playa del Cristo with its bays and wide beaches, as well as the well-known Estepona harbor and international restaurants, this villa is perfectly situated to enjoy all that the Costa del Sol has to offer. With solid construction and security shutters, you can enjoy ultimate peace of mind in your new home. With 3 bedrooms and 3 bathrooms, this villa is perfect for families or those who love to entertain. Don't miss out on the opportunity to own a truly unique and luxurious home in one of Estepona's most prestigious areas with this stunning contemporary villa.