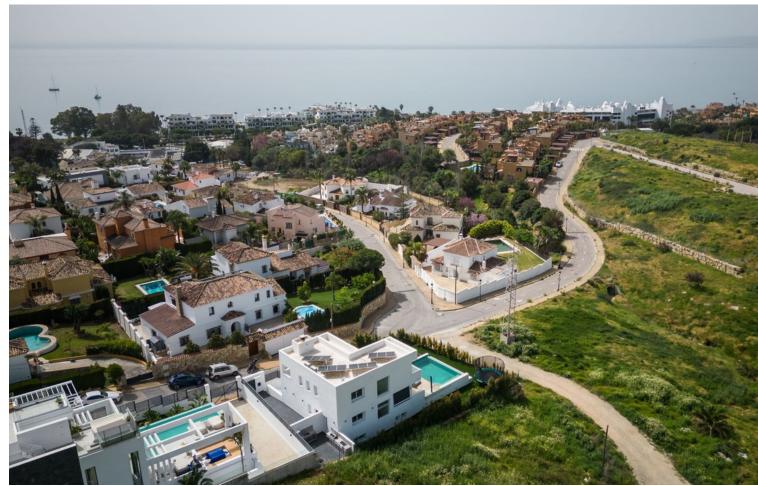

Elevate your lifestyle with this contemporary villa located in Estepona's prestigious Seghers area. With a stunning modern design and high-end finishes throughout, this villa offers a unique blend of luxury living and sustainability. Step inside and be greeted by the spacious living area, complete with a cozy fireplace with wood and air conditioning that offers both cold and heat settings. The Miele kitchen appliances and open American kitchen are perfect for culinary adventures and entertaining guests. Equipped with an intelligent system, this villa allows you to control the lighting, temperature, and security with ease. The stunning infinity pool and solar panels offer an energy-efficient and sustainable lifestyle, while the large basement provides endless possibilities for customization. Take in the stunning sea views from the modern building, which is south-facing for maximum sunlight exposure. The outdoor BBQ and chill-out area are perfect for hosting guests or enjoying a relaxing day in the sun. Located just a 5-minute drive away from the famous Playa del Cristo with its bays and wide beaches, as well as the well-known Estepona harbor and international restaurants, this villa is perfectly situated to enjoy all that the Costa del Sol has to offer. With solid construction and security shutters, you can enjoy ultimate peace of mind in your new home. With 3 bedrooms and 3 bathrooms, this villa is perfect for families or those who love to entertain. Don't miss out on the opportunity to own a truly unique and luxurious home in one of Estepona's most prestigious areas with this stunning contemporary villa.