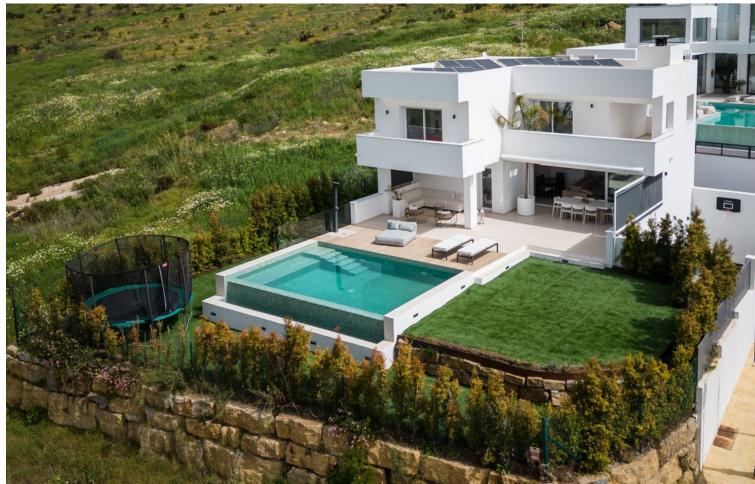

Elevate your lifestyle with this contemporary villa located in Estepona's prestigious Seghers area. With a stunning modern design and high-end finishes throughout, this villa offers a unique blend of luxury living and sustainability. Step inside and be greeted by the spacious living area, complete with a cozy fireplace with wood and air conditioning that offers both cold and heat settings. The Miele kitchen appliances and open American kitchen are perfect for culinary adventures and entertaining guests. Equipped with an intelligent system, this villa allows you to control the lighting, temperature, and security with ease. The stunning infinity pool and solar panels offer an energy-efficient and sustainable lifestyle, while the large basement provides endless possibilities for customization. Take in the stunning sea views from the modern building, which is south-facing for maximum sunlight exposure. The outdoor BBQ and chill-out area are perfect for hosting guests or enjoying a relaxing day in the sun. Located just a 5-minute drive away from the famous Playa del Cristo with its bays and wide beaches, as well as the well-known Estepona harbor and international restaurants, this villa is perfectly situated to enjoy all that the Costa del Sol has to offer. With solid construction and security shutters, you can enjoy ultimate peace of mind in your new home. With 3 bedrooms and 3 bathrooms, this villa is perfect for families or those who love to entertain. Don't miss out on the opportunity to own a truly unique and luxurious home in one of Estepona's most prestigious areas with this stunning contemporary villa.