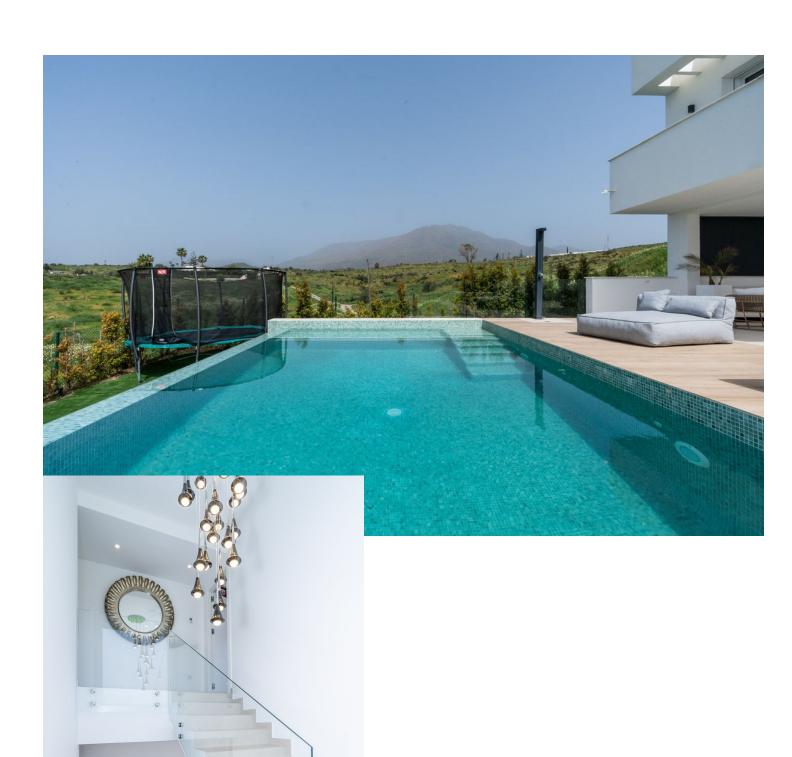

Elevate your lifestyle with this contemporary villa located in Estepona's prestigious Seghers area. With a stunning modern design and high-end finishes throughout, this villa offers a unique blend of luxury living and sustainability. Step inside and be greeted by the spacious living area, complete with a cozy fireplace with wood and air conditioning that offers both cold and heat settings. The Miele kitchen appliances and open American kitchen are perfect for culinary adventures and entertaining guests. Equipped with an intelligent system, this villa allows you to control the lighting, temperature, and security with ease. The stunning infinity pool and solar panels offer an energy-efficient and sustainable lifestyle, while the large basement provides endless possibilities for customization. Take in the stunning sea views from the modern building, which is south-facing for maximum sunlight exposure. The outdoor BBQ and chill-out area are perfect for hosting guests or enjoying a relaxing day in the sun. Located just a 5-minute drive away from the famous Playa del Cristo with its bays and wide beaches, as well as the well-known Estepona harbor and international restaurants, this villa is perfectly situated to enjoy all that the Costa del Sol has to offer. With solid construction and security shutters, you can enjoy ultimate peace of mind in your new home. With 3 bedrooms and 3 bathrooms, this villa is perfect for families or those who love to entertain. Don't miss out on the opportunity to own a truly unique and luxurious home in one of Estepona's most prestigious areas with this stunning contemporary villa.