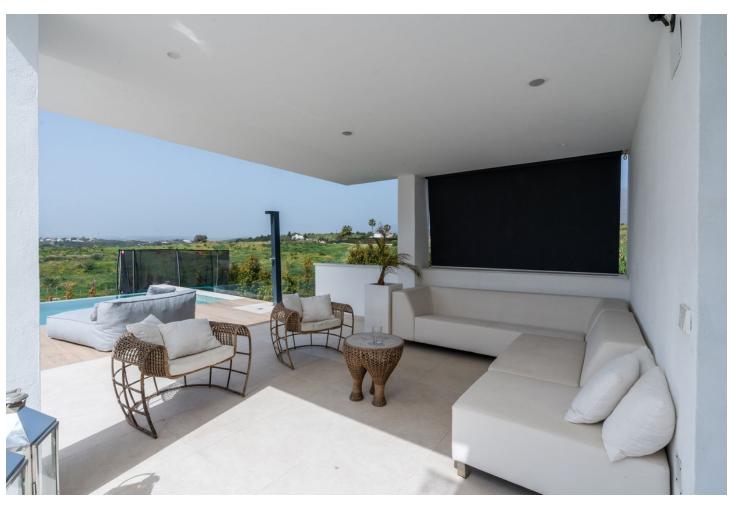

Elevate your lifestyle with this contemporary villa located in Estepona's prestigious Seghers area. With a stunning modern design and high-end finishes throughout, this villa offers a unique blend of luxury living and sustainability. Step inside and be greeted by the spacious living area, complete with a cozy fireplace with wood and air conditioning that offers both cold and heat settings. The Miele kitchen appliances and open American kitchen are perfect for culinary adventures and entertaining guests. Equipped with an intelligent system, this villa allows you to control the lighting, temperature, and security with ease. The stunning infinity pool and solar panels offer an energy-efficient and sustainable lifestyle, while the large basement provides endless possibilities for customization. Take in the stunning sea views from the modern building, which is south-facing for maximum sunlight exposure. The outdoor BBQ and chill-out area are perfect for hosting guests or enjoying a relaxing day in the sun. Located just a 5-minute drive away from the famous Playa del Cristo with its bays and wide beaches, as well as the well-known Estepona harbor and international restaurants, this villa is perfectly situated to enjoy all that the Costa del Sol has to offer. With solid construction and security shutters, you can enjoy ultimate peace of mind in your new home. With 3 bedrooms and 3 bathrooms, this villa is perfect for families or those who love to entertain. Don't miss out on the opportunity to own a truly unique and luxurious home in one of Estepona's most prestigious areas with this stunning contemporary villa.