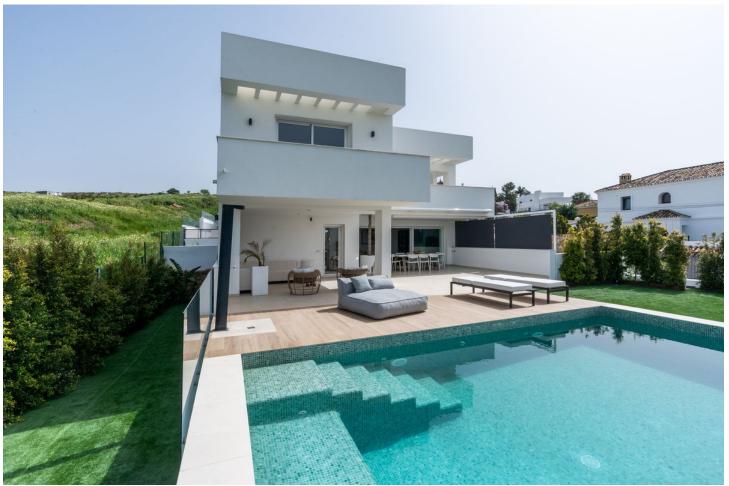

Elevate your lifestyle with this contemporary villa located in Estepona's prestigious Seghers area. With a stunning modern design and high-end finishes throughout, this villa offers a unique blend of luxury living and sustainability. Step inside and be greeted by the spacious living area, complete with a cozy fireplace with wood and air conditioning that offers both cold and heat settings. The Miele kitchen appliances and open American kitchen are perfect for culinary adventures and entertaining guests. Equipped with an intelligent system, this villa allows you to control the lighting, temperature, and security with ease. The stunning infinity pool and solar panels offer an energy-efficient and sustainable lifestyle, while the large basement provides endless possibilities for customization. Take in the stunning sea views from the modern building, which is south-facing for maximum sunlight exposure. The outdoor BBQ and chill-out area are perfect for hosting guests or enjoying a relaxing day in the sun. Located just a 5-minute drive away from the famous Playa del Cristo with its bays and wide beaches, as well as the well-known Estepona harbor and international restaurants, this villa is perfectly situated to enjoy all that the Costa del Sol has to offer. With solid construction and security shutters, you can enjoy ultimate peace of mind in your new home. With 3 bedrooms and 3 bathrooms, this villa is perfect for families or those who love to entertain. Don't miss out on the opportunity to own a truly unique and luxurious home in one of Estepona's most prestigious areas with this stunning contemporary villa.