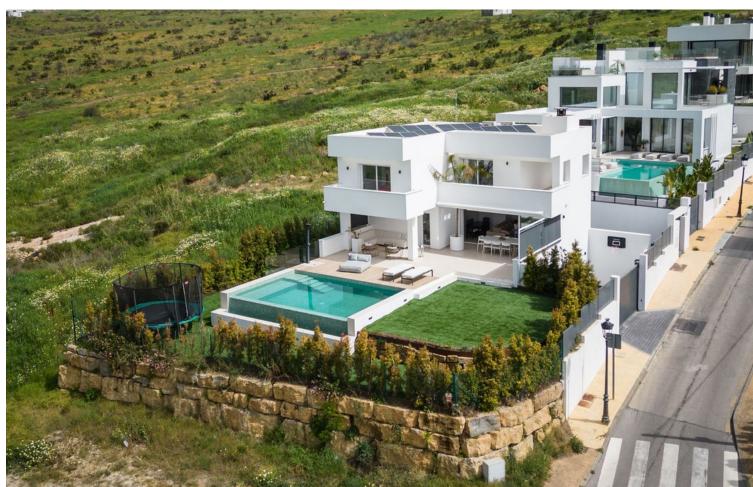

Elevate your lifestyle with this contemporary villa located in Estepona's prestigious Seghers area. With a stunning modern design and high-end finishes throughout, this villa offers a unique blend of luxury living and sustainability. Step inside and be greeted by the spacious living area, complete with a cozy fireplace with wood and air conditioning that offers both cold and heat settings. The Miele kitchen appliances and open American kitchen are perfect for culinary adventures and entertaining guests. Equipped with an intelligent system, this villa allows you to control the lighting, temperature, and security with ease. The stunning infinity pool and solar panels offer an energy-efficient and sustainable lifestyle, while the large basement provides endless possibilities for customization. Take in the stunning sea views from the modern building, which is south-facing for maximum sunlight exposure. The outdoor BBQ and chill-out area are perfect for hosting guests or enjoying a relaxing day in the sun. Located just a 5-minute drive away from the famous Playa del Cristo with its bays and wide beaches, as well as the well-known Estepona harbor and international restaurants, this villa is perfectly situated to enjoy all that the Costa del Sol has to offer. With solid construction and security shutters, you can enjoy ultimate peace of mind in your new home. With 3 bedrooms and 3 bathrooms, this villa is perfect for families or those who love to entertain. Don't miss out on the opportunity to own a truly unique and luxurious home in one of Estepona's most prestigious areas with this stunning contemporary villa.