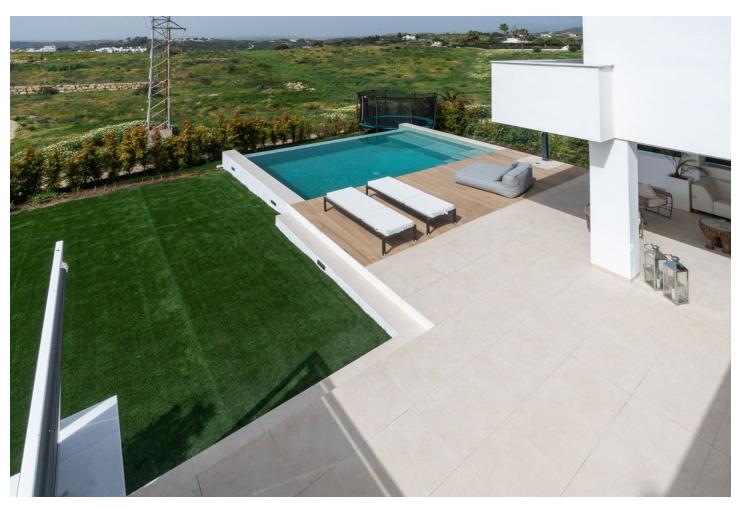

Elevate your lifestyle with this contemporary villa located in Estepona's prestigious Seghers area. With a stunning modern design and high-end finishes throughout, this villa offers a unique blend of luxury living and sustainability. Step inside and be greeted by the spacious living area, complete with a cozy fireplace with wood and air conditioning that offers both cold and heat settings. The Miele kitchen appliances and open American kitchen are perfect for culinary adventures and entertaining guests. Equipped with an intelligent system, this villa allows you to control the lighting, temperature, and security with ease. The stunning infinity pool and solar panels offer an energy-efficient and sustainable lifestyle, while the large basement provides endless possibilities for customization. Take in the stunning sea views from the modern building, which is south-facing for maximum sunlight exposure. The outdoor BBQ and chill-out area are perfect for hosting guests or enjoying a relaxing day in the sun. Located just a 5-minute drive away from the famous Playa del Cristo with its bays and wide beaches, as well as the well-known Estepona harbor and international restaurants, this villa is perfectly situated to enjoy all that the Costa del Sol has to offer. With solid construction and security shutters, you can enjoy ultimate peace of mind in your new home. With 3 bedrooms and 3 bathrooms, this villa is perfect for families or those who love to entertain. Don't miss out on the opportunity to own a truly unique and luxurious home in one of Estepona's most prestigious areas with this stunning contemporary villa.