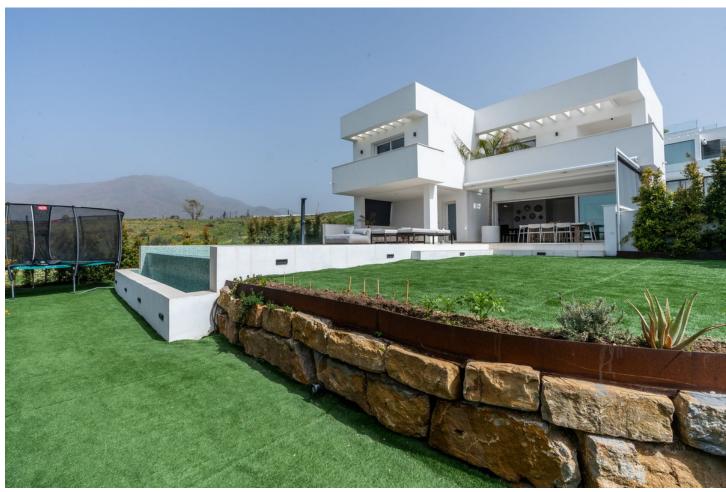

Elevate your lifestyle with this contemporary villa located in Estepona's prestigious Seghers area. With a stunning modern design and high-end finishes throughout, this villa offers a unique blend of luxury living and sustainability. Step inside and be greeted by the spacious living area, complete with a cozy fireplace with wood and air conditioning that offers both cold and heat settings. The Miele kitchen appliances and open American kitchen are perfect for culinary adventures and entertaining guests. Equipped with an intelligent system, this villa allows you to control the lighting, temperature, and security with ease. The stunning infinity pool and solar panels offer an energy-efficient and sustainable lifestyle, while the large basement provides endless possibilities for customization. Take in the stunning sea views from the modern building, which is south-facing for maximum sunlight exposure. The outdoor BBQ and chill-out area are perfect for hosting guests or enjoying a relaxing day in the sun. Located just a 5-minute drive away from the famous Playa del Cristo with its bays and wide beaches, as well as the well-known Estepona harbor and international restaurants, this villa is perfectly situated to enjoy all that the Costa del Sol has to offer. With solid construction and security shutters, you can enjoy ultimate peace of mind in your new home. With 3 bedrooms and 3 bathrooms, this villa is perfect for families or those who love to entertain. Don't miss out on the opportunity to own a truly unique and luxurious home in one of Estepona's most prestigious areas with this stunning contemporary villa.