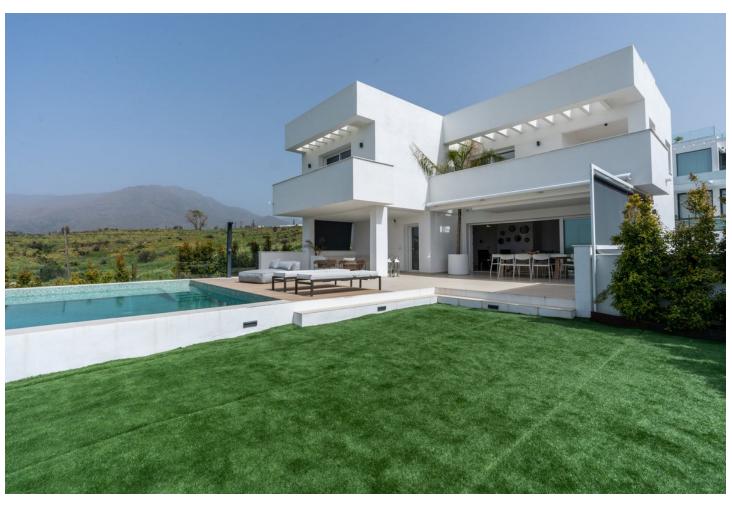

Elevate your lifestyle with this contemporary villa located in Estepona's prestigious Seghers area. With a stunning modern design and high-end finishes throughout, this villa offers a unique blend of luxury living and sustainability. Step inside and be greeted by the spacious living area, complete with a cozy fireplace with wood and air conditioning that offers both cold and heat settings. The Miele kitchen appliances and open American kitchen are perfect for culinary adventures and entertaining guests. Equipped with an intelligent system, this villa allows you to control the lighting, temperature, and security with ease. The stunning infinity pool and solar panels offer an energy-efficient and sustainable lifestyle, while the large basement provides endless possibilities for customization. Take in the stunning sea views from the modern building, which is south-facing for maximum sunlight exposure. The outdoor BBQ and chill-out area are perfect for hosting guests or enjoying a relaxing day in the sun. Located just a 5-minute drive away from the famous Playa del Cristo with its bays and wide beaches, as well as the well-known Estepona harbor and international restaurants, this villa is perfectly situated to enjoy all that the Costa del Sol has to offer. With solid construction and security shutters, you can enjoy ultimate peace of mind in your new home. With 3 bedrooms and 3 bathrooms, this villa is perfect for families or those who love to entertain. Don't miss out on the opportunity to own a truly unique and luxurious home in one of Estepona's most prestigious areas with this stunning contemporary villa.