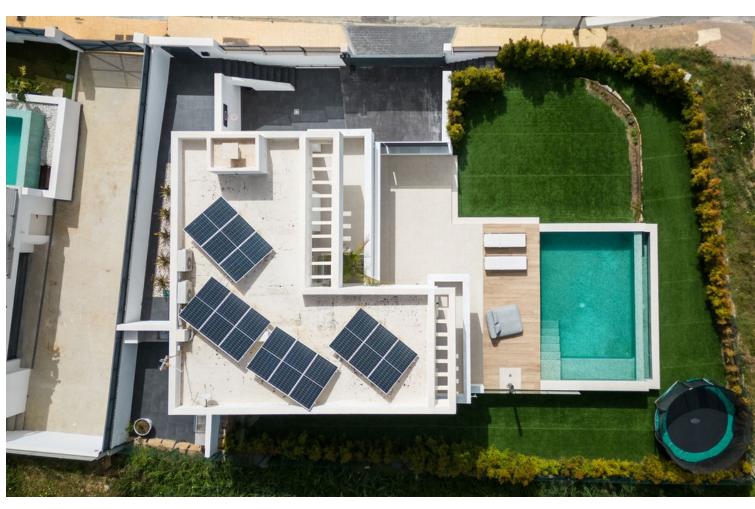

Elevate your lifestyle with this contemporary villa located in Estepona's prestigious Seghers area. With a stunning modern design and high-end finishes throughout, this villa offers a unique blend of luxury living and sustainability. Step inside and be greeted by the spacious living area, complete with a cozy fireplace with wood and air conditioning that offers both cold and heat settings. The Miele kitchen appliances and open American kitchen are perfect for culinary adventures and entertaining guests. Equipped with an intelligent system, this villa allows you to control the lighting, temperature, and security with ease. The stunning infinity pool and solar panels offer an energy-efficient and sustainable lifestyle, while the large basement provides endless possibilities for customization. Take in the stunning sea views from the modern building, which is south-facing for maximum sunlight exposure. The outdoor BBQ and chill-out area are perfect for hosting guests or enjoying a relaxing day in the sun. Located just a 5-minute drive away from the famous Playa del Cristo with its bays and wide beaches, as well as the well-known Estepona harbor and international restaurants, this villa is perfectly situated to enjoy all that the Costa del Sol has to offer. With solid construction and security shutters, you can enjoy ultimate peace of mind in your new home. With 3 bedrooms and 3 bathrooms, this villa is perfect for families or those who love to entertain. Don't miss out on the opportunity to own a truly unique and luxurious home in one of Estepona's most prestigious areas with this stunning contemporary villa.