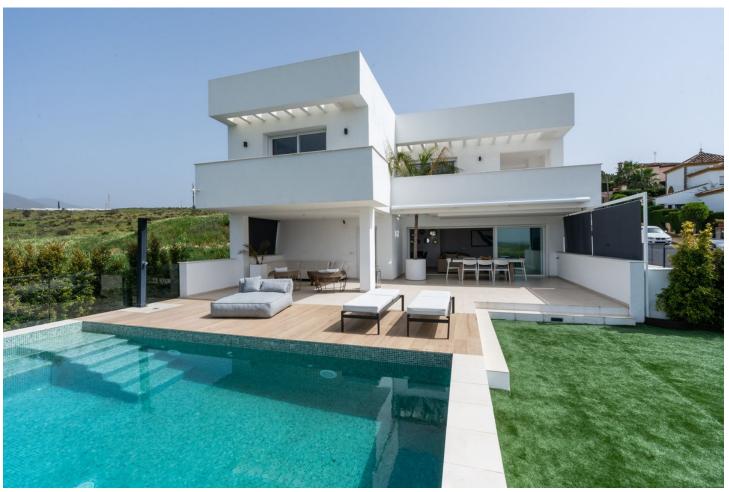

Elevate your lifestyle with this contemporary villa located in Estepona's prestigious Seghers area. With a stunning modern design and high-end finishes throughout, this villa offers a unique blend of luxury living and sustainability. Step inside and be greeted by the spacious living area, complete with a cozy fireplace with wood and air conditioning that offers both cold and heat settings. The Miele kitchen appliances and open American kitchen are perfect for culinary adventures and entertaining guests. Equipped with an intelligent system, this villa allows you to control the lighting, temperature, and security with ease. The stunning infinity pool and solar panels offer an energy-efficient and sustainable lifestyle, while the large basement provides endless possibilities for customization. Take in the stunning sea views from the modern building, which is south-facing for maximum sunlight exposure. The outdoor BBQ and chill-out area are perfect for hosting guests or enjoying a relaxing day in the sun. Located just a 5-minute drive away from the famous Playa del Cristo with its bays and wide beaches, as well as the well-known Estepona harbor and international restaurants, this villa is perfectly situated to enjoy all that the Costa del Sol has to offer. With solid construction and security shutters, you can enjoy ultimate peace of mind in your new home. With 3 bedrooms and 3 bathrooms, this villa is perfect for families or those who love to entertain. Don't miss out on the opportunity to own a truly unique and luxurious home in one of Estepona's most prestigious areas with this stunning contemporary villa.