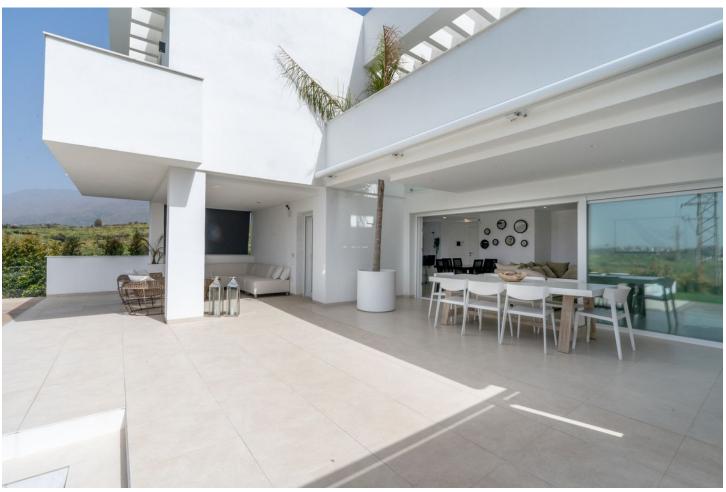

Elevate your lifestyle with this contemporary villa located in Estepona's prestigious Seghers area. With a stunning modern design and high-end finishes throughout, this villa offers a unique blend of luxury living and sustainability. Step inside and be greeted by the spacious living area, complete with a cozy fireplace with wood and air conditioning that offers both cold and heat settings. The Miele kitchen appliances and open American kitchen are perfect for culinary adventures and entertaining guests. Equipped with an intelligent system, this villa allows you to control the lighting, temperature, and security with ease. The stunning infinity pool and solar panels offer an energy-efficient and sustainable lifestyle, while the large basement provides endless possibilities for customization. Take in the stunning sea views from the modern building, which is south-facing for maximum sunlight exposure. The outdoor BBQ and chill-out area are perfect for hosting guests or enjoying a relaxing day in the sun. Located just a 5-minute drive away from the famous Playa del Cristo with its bays and wide beaches, as well as the well-known Estepona harbor and international restaurants, this villa is perfectly situated to enjoy all that the Costa del Sol has to offer. With solid construction and security shutters, you can enjoy ultimate peace of mind in your new home. With 3 bedrooms and 3 bathrooms, this villa is perfect for families or those who love to entertain. Don't miss out on the opportunity to own a truly unique and luxurious home in one of Estepona's most prestigious areas with this stunning contemporary villa.