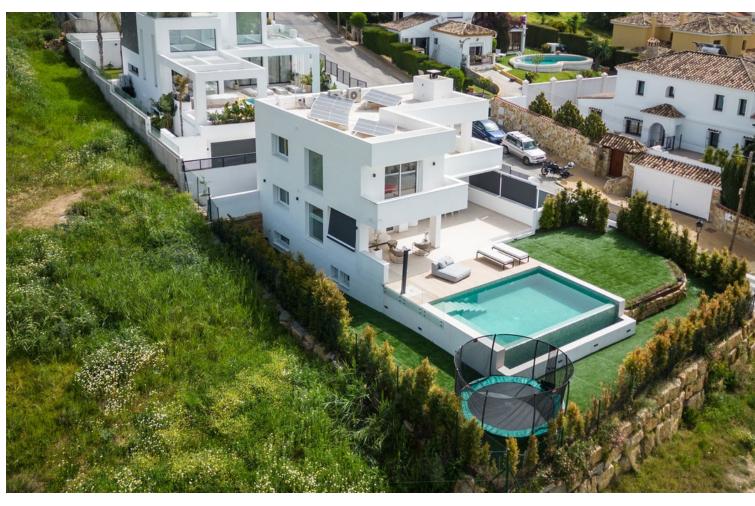

Elevate your lifestyle with this contemporary villa located in Estepona's prestigious Seghers area. With a stunning modern design and high-end finishes throughout, this villa offers a unique blend of luxury living and sustainability. Step inside and be greeted by the spacious living area, complete with a cozy fireplace with wood and air conditioning that offers both cold and heat settings. The Miele kitchen appliances and open American kitchen are perfect for culinary adventures and entertaining guests. Equipped with an intelligent system, this villa allows you to control the lighting, temperature, and security with ease. The stunning infinity pool and solar panels offer an energy-efficient and sustainable lifestyle, while the large basement provides endless possibilities for customization. Take in the stunning sea views from the modern building, which is south-facing for maximum sunlight exposure. The outdoor BBQ and chill-out area are perfect for hosting guests or enjoying a relaxing day in the sun. Located just a 5-minute drive away from the famous Playa del Cristo with its bays and wide beaches, as well as the well-known Estepona harbor and international restaurants, this villa is perfectly situated to enjoy all that the Costa del Sol has to offer. With solid construction and security shutters, you can enjoy ultimate peace of mind in your new home. With 3 bedrooms and 3 bathrooms, this villa is perfect for families or those who love to entertain. Don't miss out on the opportunity to own a truly unique and luxurious home in one of Estepona's most prestigious areas with this stunning contemporary villa.