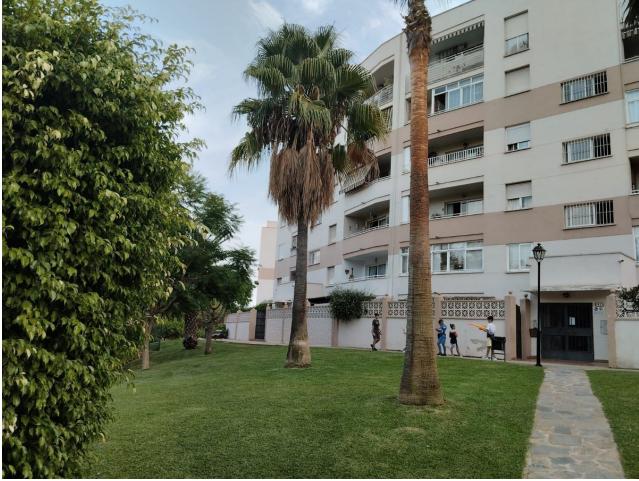

4 🗲 2 72 m2

Spacious ground floor apartment with 72sqm built, south facing and with private outdoor patio of more than one hundred square meters with an independent exit to the outside of the urbanization, it consists of four bedrooms with two full bathrooms, a spacious living room also with direct access to the outdoor patio and an independent kitchen. The fully equipped kitchen with its granite countertops has also direct access to the patio. The gated community located in the area of La Puya-Ermita, Marbella, has beautiful manicured and well-kept gardens and is only a ten minute (950m) walk to the famous cable beach and Marbella center, in addition to being well located to shops, transport, schools and health centers. The urbanization has a large parking area within the gated community. It should be noted that if you wish to park your car within the same patio of the property, this would also be possible due to the fact that it has an access designated for that purpose. Ideal home for families or investment due to the location, proximity to shops and high rentabilit, this due to the high demand for rental homes in the area. ADD

Fully Fitted

Climate Control Air Conditioning Fireplace

G

Garden Communal