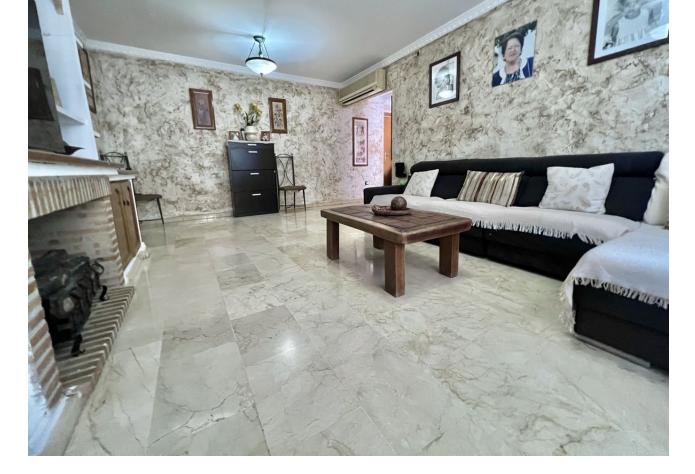

4 🗲 2 72 m2

Spacious ground floor apartment with 72sqm built, south facing and with private outdoor patio of more than one hundred square meters with an independent exit to the outside of the urbanization, it consists of four bedrooms with two full bathrooms, a spacious living room also with direct access to the outdoor patio and an independent kitchen. The fully equipped kitchen with its granite countertops has also direct access to the patio. The gated community located in the area of La Puya-Ermita, Marbella, has beautiful manicured and well-kept gardens and is only a ten minute (950m) walk to the famous cable beach and Marbella center, in addition to being well located to shops, transport, schools and health centers. The urbanization has a large parking area within the gated community. It should be noted that if you wish to park your car within the same patio of the property, this would also be possible due to the fact that it has an access designated for that purpose. Ideal home for families or investment due to the location, proximity to shops and high rentabilit, this due to the high demand for rental homes in the area. ADD

Fully Fitted

Climate Control Air Conditioning Fireplace

G

Garden Communal