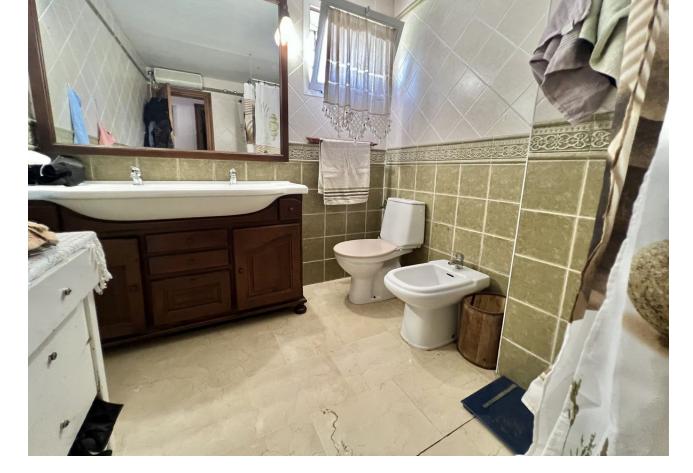

4 🗲 2 72 m2

Spacious ground floor apartment with 72sqm built, south facing and with private outdoor patio of more than one hundred square meters with an independent exit to the outside of the urbanization, it consists of four bedrooms with two full bathrooms, a spacious living room also with direct access to the outdoor patio and an independent kitchen. The fully equipped kitchen with its granite countertops has also direct access to the patio. The gated community located in the area of La Puya-Ermita, Marbella, has beautiful manicured and well-kept gardens and is only a ten minute (950m) walk to the famous cable beach and Marbella center, in addition to being well located to shops, transport, schools and health centers. The urbanization has a large parking area within the gated community. It should be noted that if you wish to park your car within the same patio of the property, this would also be possible due to the fact that it has an access designated for that purpose. Ideal home for families or investment due to the location, proximity to shops and high rentabilit, this due to the high demand for rental homes in the area. ADD