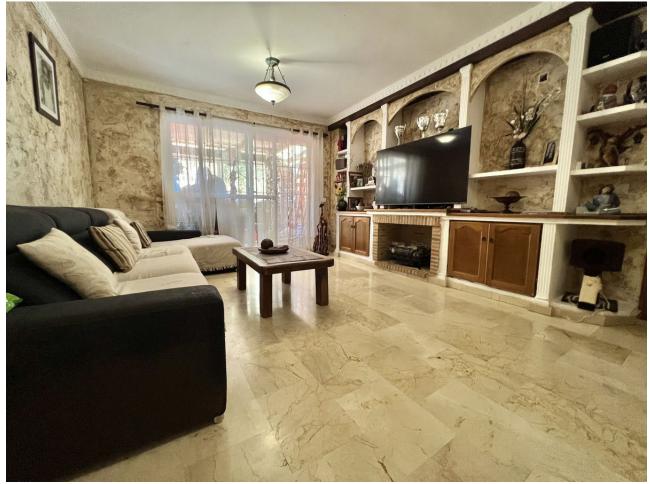

4 🗲 2 72 m2

Spacious ground floor apartment with 72sqm built, south facing and with private outdoor patio of more than one hundred square meters with an independent exit to the outside of the urbanization, it consists of four bedrooms with two full bathrooms, a spacious living room also with direct access to the outdoor patio and an independent kitchen. The fully equipped kitchen with its granite countertops has also direct access to the patio. The gated community located in the area of La Puya-Ermita, Marbella, has beautiful manicured and well-kept gardens and is only a ten minute (950m) walk to the famous cable beach and Marbella center, in addition to being well located to shops, transport, schools and health centers. The urbanization has a large parking area within the gated community. It should be noted that if you wish to park your car within the same patio of the property, this would also be possible due to the fact that it has an access designated for that purpose. Ideal home for families or investment due to the location, proximity to shops and high rentabilit, this due to the high demand for rental homes in the area. ADD

Fully Fitted

Climate Control Air Conditioning Fireplace

G

Garden Communal