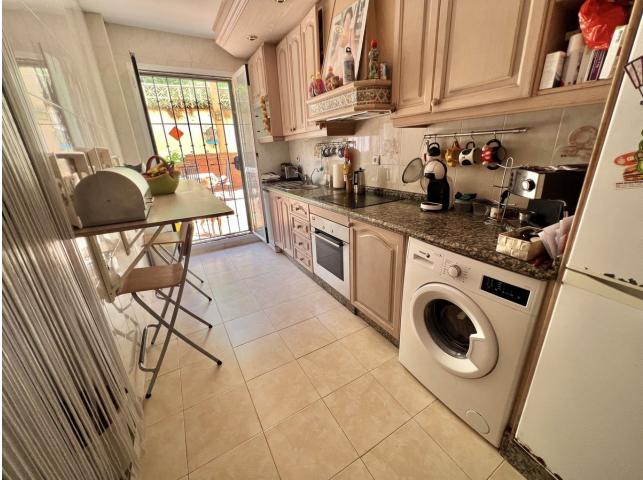

4 🗲 2 72 m2

Spacious ground floor apartment with 72sqm built, south facing and with private outdoor patio of more than one hundred square meters with an independent exit to the outside of the urbanization, it consists of four bedrooms with two full bathrooms, a spacious living room also with direct access to the outdoor patio and an independent kitchen. The fully equipped kitchen with its granite countertops has also direct access to the patio. The gated community located in the area of La Puya-Ermita, Marbella, has beautiful manicured and well-kept gardens and is only a ten minute (950m) walk to the famous cable beach and Marbella center, in addition to being well located to shops, transport, schools and health centers. The urbanization has a large parking area within the gated community. It should be noted that if you wish to park your car within the same patio of the property, this would also be possible due to the fact that it has an access designated for that purpose. Ideal home for families or investment due to the location, proximity to shops and high rentabilit, this due to the high demand for rental homes in the area. ADD