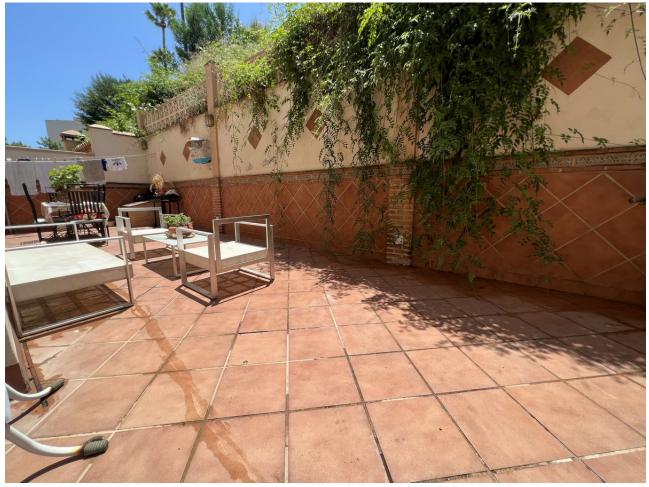

4 🗲 2 72 m2

Spacious ground floor apartment with 72sqm built, south facing and with private outdoor patio of more than one hundred square meters with an independent exit to the outside of the urbanization, it consists of four bedrooms with two full bathrooms, a spacious living room also with direct access to the outdoor patio and an independent kitchen. The fully equipped kitchen with its granite countertops has also direct access to the patio. The gated community located in the area of La Puya-Ermita, Marbella, has beautiful manicured and well-kept gardens and is only a ten minute (950m) walk to the famous cable beach and Marbella center, in addition to being well located to shops, transport, schools and health centers. The urbanization has a large parking area within the gated community. It should be noted that if you wish to park your car within the same patio of the property, this would also be possible due to the fact that it has an access designated for that purpose. Ideal home for families or investment due to the location, proximity to shops and high rentabilit, this due to the high demand for rental homes in the area. ADD

## Private Terrace

Storage Room

Parking Street

🗸 Private

Orientation South

Furniture Mot Furnished

Utilities Electricity Drinkable Water Telephone Gas Condition Recently Renovated

Kitchen