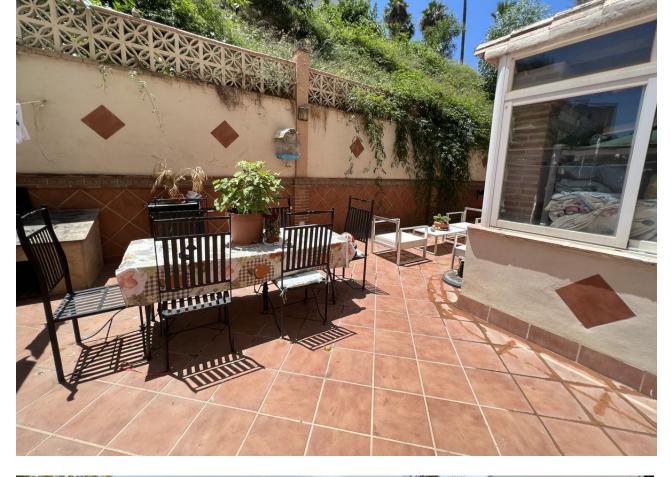

4 🗲 2 72 m2

Spacious ground floor apartment with 72sqm built, south facing and with private outdoor patio of more than one hundred square meters with an independent exit to the outside of the urbanization, it consists of four bedrooms with two full bathrooms, a spacious living room also with direct access to the outdoor patio and an independent kitchen. The fully equipped kitchen with its granite countertops has also direct access to the patio. The gated community located in the area of La Puya-Ermita, Marbella, has beautiful manicured and well-kept gardens and is only a ten minute (950m) walk to the famous cable beach and Marbella center, in addition to being well located to shops, transport, schools and health centers. The urbanization has a large parking area within the gated community. It should be noted that if you wish to park your car within the same patio of the property, this would also be possible due to the fact that it has an access designated for that purpose. Ideal home for families or investment due to the location, proximity to shops and high rentabilit, this due to the high demand for rental homes in the area. ADD

## Private Terrace

Storage Room

Parking Street

🗸 Private

Orientation South

Furniture Mot Furnished

Utilities Electricity Drinkable Water Telephone Gas Condition Recently Renovated

Kitchen