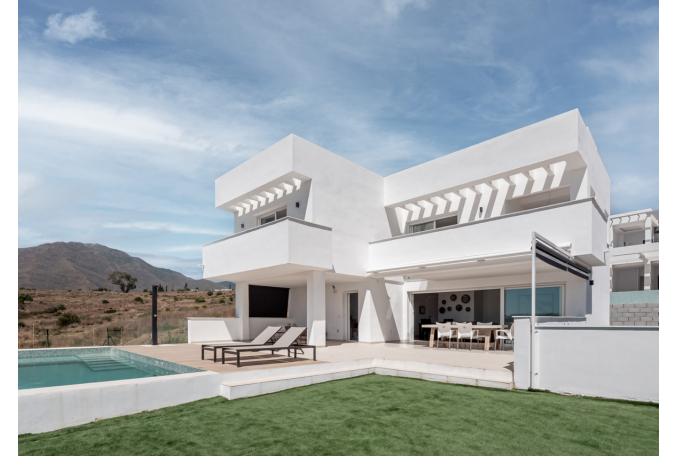

## Sales - House - Estepona 1.795.000€

www.mibgroup.es +34 662 58 96 58 info@mibgroup.es

Ref.-ID: MIBGR4294759 Estepona House

4

3

200 m2

563 m2

Located in a well coveted area of Estepona, right in the heart of the Costa del Sol, is where you will find this beautiful 4 bedroom villa with views of the Mediterranean Sea. Only 15 minutes from the world famous Puerto Banus and just a few minutes walk to the port in the charming and picturesque town of Estepona on the New Golden Mile, well - known for its 21km of coastline with its Blue Flag beaches, excellent restaurants and tapas bars, and its modern sports Marina. At hand you not only have shopping areas, hospitals, pharmacies and some of the best beaches and beach bars, but also several of the best golf courses in Spain, not to miss out for all golf lovers! Built over 2 levels, this home has a bright and spacious living - dining area, a fully furnished kitchen, 4 bedrooms and 3 bathrooms. You can enjoy relaxing, sunbathing, spending time with family and friends, eating breakfast or dining on the large terrace, while enjoying over 320 days of sunshine a year that the Costa del Sol has to offer in the private garden and swimming pool. Life doesn't get any better than this! Contact us for a visit in person or virtual tour, we would love to help you!