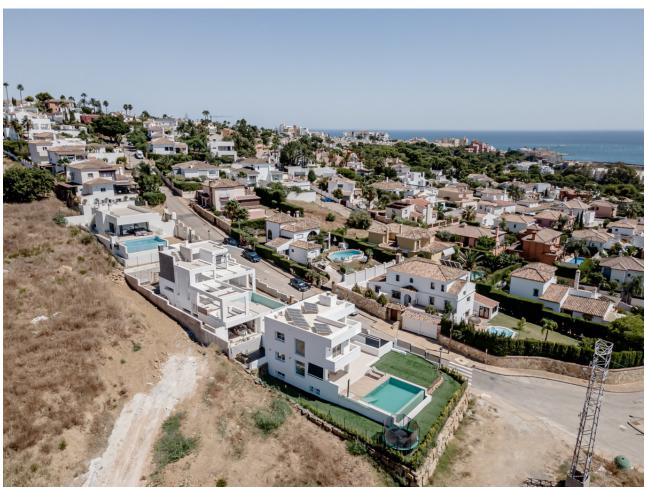

## Sales - House - Estepona 1.795.000€

www.mibgroup.es +34 662 58 96 58 info@mibgroup.es

Ref.-ID: MIBGR4294759 Estepona House

4

3

200 m2

563 m2

Located in a well coveted area of Estepona, right in the heart of the Costa del Sol, is where you will find this beautiful 4 bedroom villa with views of the Mediterranean Sea. Only 15 minutes from the world famous Puerto Banus and just a few minutes walk to the port in the charming and picturesque town of Estepona on the New Golden Mile, well - known for its 21km of coastline with its Blue Flag beaches, excellent restaurants and tapas bars, and its modern sports Marina. At hand you not only have shopping areas, hospitals, pharmacies and some of the best beaches and beach bars, but also several of the best golf courses in Spain, not to miss out for all golf lovers! Built over 2 levels, this home has a bright and spacious living - dining area, a fully furnished kitchen, 4 bedrooms and 3 bathrooms. You can enjoy relaxing, sunbathing, spending time with family and friends, eating breakfast or dining on the large terrace, while enjoying over 320 days of sunshine a year that the Costa del Sol has to offer in the private garden and swimming pool. Life doesn't get any better than this! Contact us for a visit in person or virtual tour, we would love to help you!