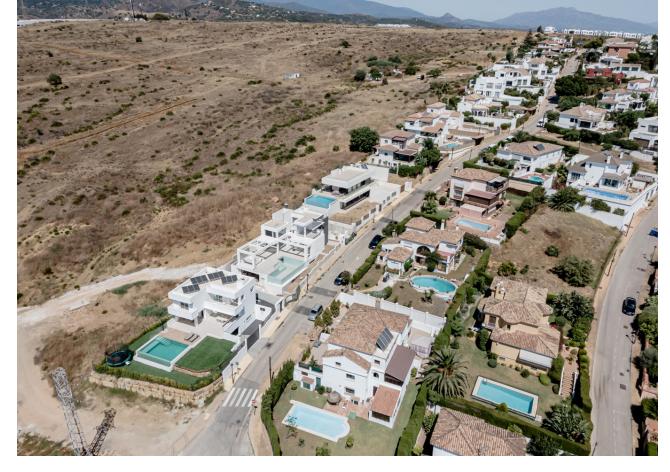

## Sales - House - Estepona 1.795.000€

www.mibgroup.es +34 662 58 96 58 info@mibgroup.es

Ref.-ID: MIBGR4294759 Estepona House

4

3

200 m2

563 m2

Located in a well coveted area of Estepona, right in the heart of the Costa del Sol, is where you will find this beautiful 4 bedroom villa with views of the Mediterranean Sea. Only 15 minutes from the world famous Puerto Banus and just a few minutes walk to the port in the charming and picturesque town of Estepona on the New Golden Mile, well - known for its 21km of coastline with its Blue Flag beaches, excellent restaurants and tapas bars, and its modern sports Marina. At hand you not only have shopping areas, hospitals, pharmacies and some of the best beaches and beach bars, but also several of the best golf courses in Spain, not to miss out for all golf lovers! Built over 2 levels, this home has a bright and spacious living - dining area, a fully furnished kitchen, 4 bedrooms and 3 bathrooms. You can enjoy relaxing, sunbathing, spending time with family and friends, eating breakfast or dining on the large terrace, while enjoying over 320 days of sunshine a year that the Costa del Sol has to offer in the private garden and swimming pool. Life doesn't get any better than this! Contact us for a visit in person or virtual tour, we would love to help you!