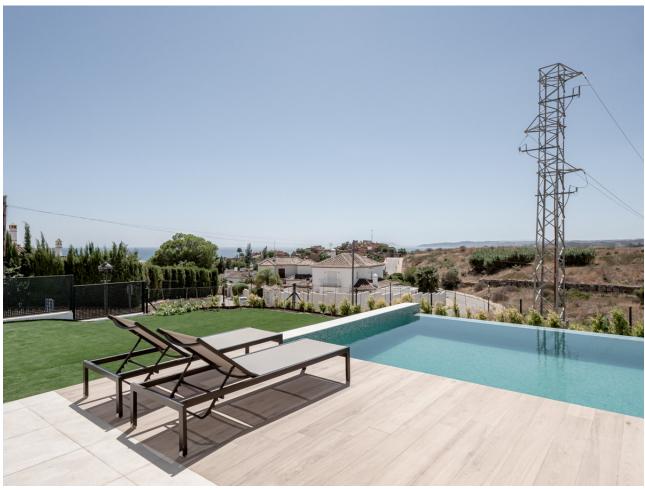

## Sales - House - Estepona 1.795.000€

www.mibgroup.es +34 662 58 96 58 info@mibgroup.es

Ref.-ID: MIBGR4294759 Estepona House

4

3

200 m2

563 m2

Located in a well coveted area of Estepona, right in the heart of the Costa del Sol, is where you will find this beautiful 4 bedroom villa with views of the Mediterranean Sea. Only 15 minutes from the world famous Puerto Banus and just a few minutes walk to the port in the charming and picturesque town of Estepona on the New Golden Mile, well - known for its 21km of coastline with its Blue Flag beaches, excellent restaurants and tapas bars, and its modern sports Marina. At hand you not only have shopping areas, hospitals, pharmacies and some of the best beaches and beach bars, but also several of the best golf courses in Spain, not to miss out for all golf lovers! Built over 2 levels, this home has a bright and spacious living - dining area, a fully furnished kitchen, 4 bedrooms and 3 bathrooms. You can enjoy relaxing, sunbathing, spending time with family and friends, eating breakfast or dining on the large terrace, while enjoying over 320 days of sunshine a year that the Costa del Sol has to offer in the private garden and swimming pool. Life doesn't get any better than this! Contact us for a visit in person or virtual tour, we would love to help you!